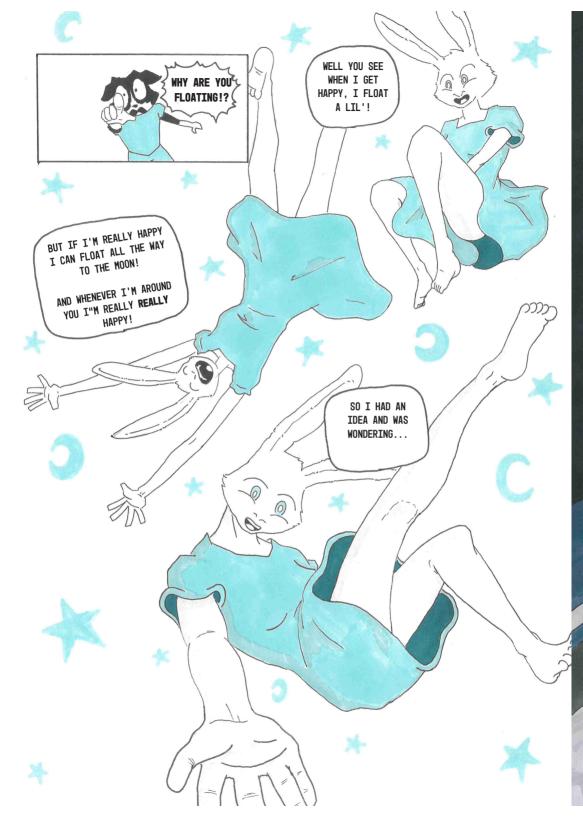

S LATER, LOCAL AUTHORITIES WERE
MADE AWARE THAT 3 HIKERS HAD GONE
MISSING AROUND THE ST. MATTHEW COMMUNE
TRAIL.

SOON LARGER NEWS NETWORKS BEGAN COVERING THE STORY, EMBELLISHING THE CASE.





THANKS TO THE COVERAGE, A SOPHISTICATED SEARCH TEAM WAS ASSEMBLED AND GIVEN 2 WEEKS TO FIND ANYTHING RELATED TO THEIR DISAPPERANCE.

WITH ALL THEIR EXPERTISE, STATE OF THE ART EQUIPMENT AND EVERY STONE TURNED:
NOT A SINGLE THING RELATING TO THE HIKERS WERE FOUND.

AFTER THE 2 WEEKS HAD COME UP, SOME OF THE SEARCH TEAM VOLUNTEERED TO CARRY ON THE SEARCH, HOPING THAT SOMETHING WAS OVERLOOKED.

AS DAYS TURNED TO WEEKS AND WEEKS INTO MONTHS WITH NOTHING TO SHOW, THE CASE WENT COLD AND THE HIKERS WERE DECLARED DEAD.



AND THUS ST.
MATTHEWS COMMUNE
HAD GAINED ANOTHER
MYTH TO ADD TO
IT'S CATALOGUE.























































































































## **AUTHOR'S NOTE**

HEY MY NAME IS ROB (NOT ACTUALLY A DOG) AND I BOTH WROTE AND ILLUSTRATED THIS BOOK! THIS IS MY FIRST TIME WORKING ON A PROJECT OF THIS SCALE, I MEAN ITS MY FINAL MAJOR PROJECT SO I HAD TO GIVE IT MY ALL!