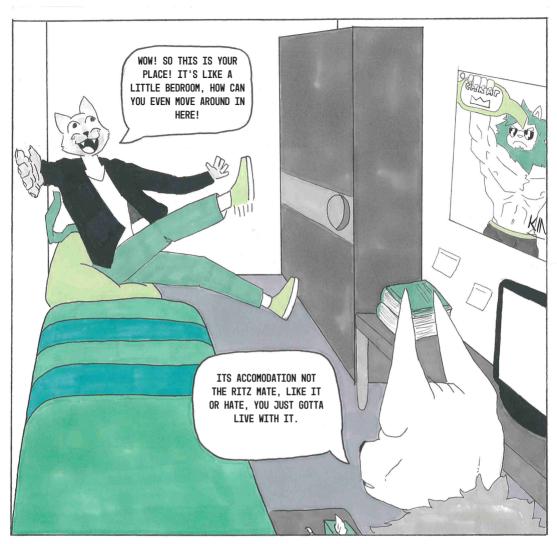

HAD GONE
MISSING AROUND THE ST. MATTHEW COMMUNE
TRAIL.

SOON LARGER NEWS NETWORKS BEGAN COVERING THE STORY, EMBELLISHING THE CASE.





THANKS TO THE COVERAGE, A SOPHISTICATED SEARCH TEAM WAS ASSEMBLED AND GIVEN 2 WEEKS TO FIND ANYTHING RELATED TO THEIR DISAPPERANCE.

WITH ALL THEIR EXPERTISE, STATE OF THE ART EQUIPMENT AND EVERY STONE TURNED:
NOT A SINGLE THING RELATING TO THE HIKERS WERE FOUND.

AFTER THE 2 WEEKS HAD COME UP, SOME OF THE SEARCH TEAM VOLUNTEERED TO CARRY ON THE SEARCH, HOPING THAT SOMETHING WAS OVERLOOKED.

AS DAYS TURNED TO WEEKS AND WEEKS INTO MONTHS WITH NOTHING TO SHOW, THE CASE WENT COLD AND THE HIKERS WERE DECLARED DEAD.



AND THUS ST.
MATTHEWS COMMUNE
HAD GAINED ANOTHER
MYTH TO ADD TO
IT'S CATALOGUE.























































































































## **AUTHOR'S NOTE**

HEY MY NAME IS ROB (NOT ACTUALLY A DOG) AND I BOTH WROTE AND ILLUSTRATED THIS BOOK! THIS IS MY FIRST TIME WORKING ON A PROJECT OF THIS SCALE, I MEAN ITS MY FINAL MAJOR PROJECT SO I HAD TO GIVE IT MY ALL!