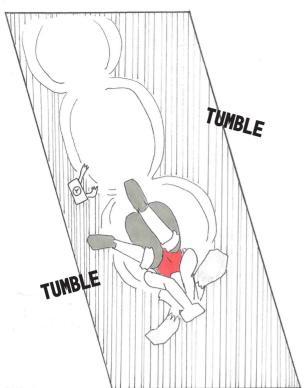

## TRIPBONE 2024



CONTENT

PG. 3 PROMISE

PG. 24 GRAVITY

PG. 35 UNCOVER



















BEING ABLE TO VISIT THIS ABANDONED COMMUNE WAS ONLY POSSIBLE A MONTH AGO, MUCH TO THE LOCALS' PROTEST. THEY NEVER WANT ANYONE GOING NEAR THAT PLACE EVER AGAIN.

ST MATT COMMUNE 1KM





























































THIS \
ISN'T
FUNNY!!









**GUISEPPE!!** 

WHERE ARE
YOU!?
PLEASE STOP
THIS!?













I HOPE I'M WRONG, BUT
IF GUISEPPE HAS GONE
ANYWHERE, ITS PROBABLY IN
'THERE'































GORDON TOLD ME ABOUT HOW HE
KEPT BEING COLD AND DISMISSIVE
TOWARDS YOU. HE NOW WANTS TO
MAKE UP FOR BEING SO RUDE. AND
DEAR GUISEPPE JUST NEVER KNEW HOW
TO APPROACH YOU, BUT IS READY TO
LEARN ALL ABOUT YOU





YOU ARE SCARED AND YOU
DO NOT HAVE TO BE. I CAN
PROMISE YOU WILL NEVER BE
LONELY AGAIN















48 HOURS LATER, LOCAL AUTHORITIES WERE
MADE AWARE THAT 3 HIKERS HAD GONE
MISSING AROUND THE ST. MATTHEW COMMUNE
TRAIL.

SOON LARGER NEWS NETWORKS BEGAN COVERING THE STORY, EMBELLISHING THE CASE.





THANKS TO THE COVERAGE, A SOPHISTICATED SEARCH TEAM WAS ASSEMBLED AND GIVEN 2 WEEKS TO FIND ANYTHING RELATED TO THEIR DISAPPERANCE.

WITH ALL THEIR EXPERTISE, STATE OF THE ART EQUIPMENT AND EVERY STONE TURNED:
NOT A SINGLE THING RELATING TO THE HIKERS WERE FO