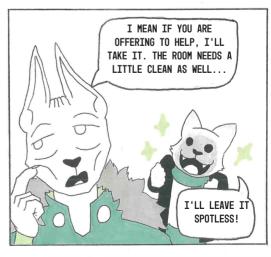

RS HAD GONE
MISSING AROUND THE ST. MATTHEW COMMUNE
TRAIL.

SOON LARGER NEWS NETWORKS BEGAN COVERING THE STORY, EMBELLISHING THE CASE.





THANKS TO THE COVERAGE, A SOPHISTICATED SEARCH TEAM WAS ASSEMBLED AND GIVEN 2 WEEKS TO FIND ANYTHING RELATED TO THEIR DISAPPERANCE.

WITH ALL THEIR EXPERTISE, STATE OF THE ART EQUIPMENT AND EVERY STONE TURNED:
NOT A SINGLE THING RELATING TO THE HIKERS WERE FOUND.

AFTER THE 2 WEEKS HAD COME UP, SOME OF THE SEARCH TEAM VOLUNTEERED TO CARRY ON THE SEARCH, HOPING THAT SOMETHING WAS OVERLOOKED.

AS DAYS TURNED TO WEEKS AND WEEKS INTO MONTHS WITH NOTHING TO SHOW, THE CASE WENT COLD AND THE HIKERS WERE DECLARED DEAD.



AND THUS ST.
MATTHEWS COMMUNE
HAD GAINED ANOTHER
MYTH TO ADD TO
IT'S CATALOGUE.























































































































## **AUTHOR'S NOTE**

HEY MY NAME IS ROB (NOT ACTUALLY A DOG) AND I BOTH WROTE AND ILLUSTRATED THIS BOOK! THIS IS MY FIRST TIME WORKING ON A PROJECT OF THIS SCALE, I MEAN ITS MY FINAL MAJOR PROJECT SO I HAD TO GIVE IT MY ALL!