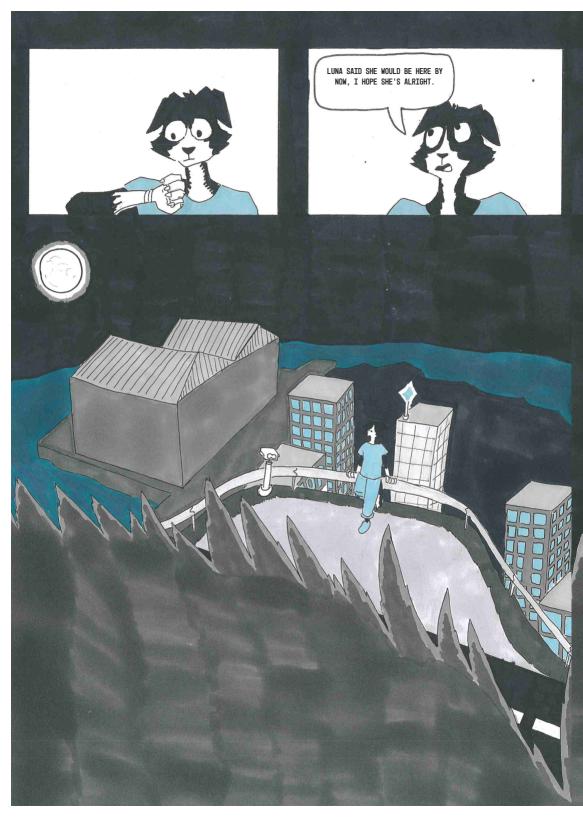

YOU ARE SCARED AND YOU
DO NOT HAVE TO BE. I CAN
PROMISE YOU WILL NEVER BE
LONELY AGAIN

48 HOURS LATER, LOCAL AUTHORITIES WERE
MADE AWARE THAT 3 HIKERS HAD GONE
MISSING AROUND THE ST. MATTHEW COMMUNE
TRAIL.