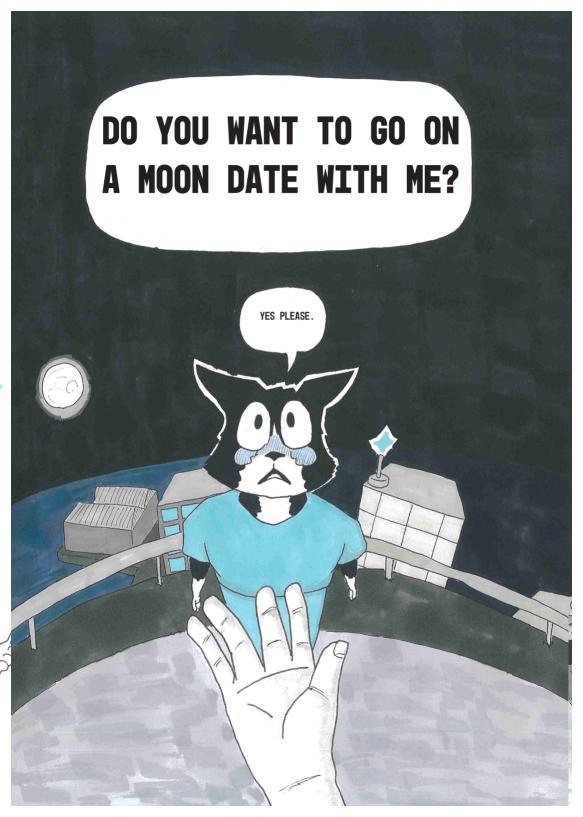

YOU ARE SCARED AND YOU
DO NOT HAVE TO BE. I CAN
PROMISE YOU WILL NEVER BE
LONELY AGAIN

48 HOURS LATER, LOCAL AUTHORITIES WERE
MADE AWARE THAT 3 HIKERS HAD GONE
MISSING AROUND THE ST. MATTHEW COMMUNE
TRAIL.