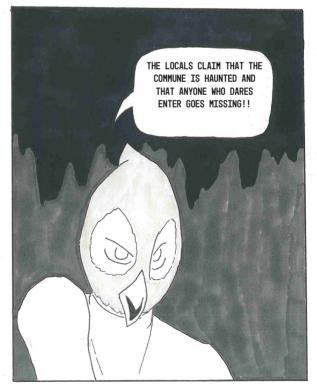

YOU ARE SCARED AND YOU
DO NOT HAVE TO BE. I CAN
PROMISE YOU WILL NEVER BE
LONELY AGAIN

48 HOURS LATER, LOCAL AUTHORITIES WERE
MADE AWARE THAT 3 HIKERS HAD GONE
MISSING AROUND THE ST. MATTHEW COMMUNE
TRAIL.