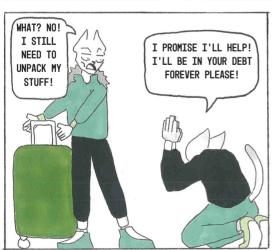

KERS HAD GONE
MISSING AROUND THE ST. MATTHEW COMMUNE
TRAIL.

SOON LARGER NEWS NETWORKS BEGAN COVERING THE STORY, EMBELLISHING THE CASE.





THANKS TO THE COVERAGE, A SOPHISTICATED SEARCH TEAM WAS ASSEMBLED AND GIVEN 2 WEEKS TO FIND ANYTHING RELATED TO THEIR DISAPPERANCE.

WITH ALL THEIR EXPERTISE, STATE OF THE ART EQUIPMENT AND EVERY STONE TURNED:
NOT A SINGLE THING RELATING TO THE HIKERS WERE FOUND.

AFTER THE 2 WEEKS HAD COME UP, SOME OF THE SEARCH TEAM VOLUNTEERED TO CARRY ON THE SEARCH, HOPING THAT SOMETHING WAS OVERLOOKED.

AS DAYS TURNED TO WEEKS AND WEEKS INTO MONTHS WITH NOTHING TO SHOW, THE CASE WENT COLD AND THE HIKERS WERE DECLARED DEAD.



AND THUS ST.
MATTHEWS COMMUNE
HAD GAINED ANOTHER
MYTH TO ADD TO
IT'S CATALOGUE.























































































































## **AUTHOR'S NOTE**

HEY MY NAME IS ROB (NOT ACTUALLY A DOG) AND I BOTH WROTE AND ILLUSTRATED THIS BOOK! THIS IS MY FIRST TIME WORKING ON A PROJECT OF THIS SCALE, I MEAN ITS MY FINAL MAJOR PROJECT SO I HAD TO GIVE IT MY ALL!