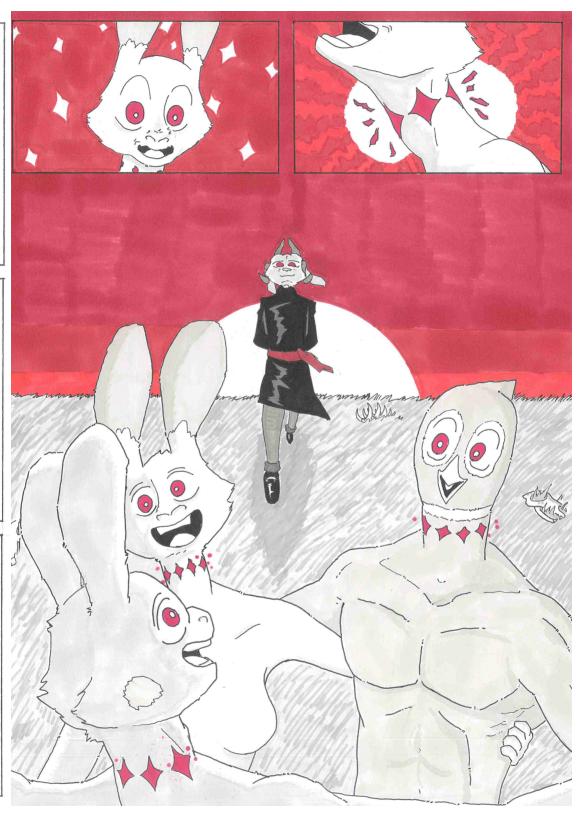

YOU ARE SCARED AND YOU
DO NOT HAVE TO BE. I CAN
PROMISE YOU WILL NEVER BE
LONELY AGAIN

48 HOURS LATER, LOCAL AUTHORITIES WERE
MADE AWARE THAT 3 HIKERS HAD GONE
MISSING AROUND THE ST. MATTHEW COMMUNE
TRAIL.

AS DAYS TURNED TO WEEKS AND WEEKS INTO MONTHS WITH NOTHING TO SHOW, THE CASE WENT COLD AND THE HIKERS WERE DECLARED DEAD.

AND THUS ST.
MATTHEWS COMMUNE
HAD GAINED ANOTHER
MYTH TO ADD TO
IT'S CATALOGUE.