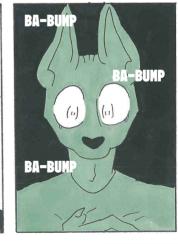

YOU ARE SCARED AND YOU
DO NOT HAVE TO BE. I CAN
PROMISE YOU WILL NEVER BE
LONELY AGAIN

48 HOURS LATER, LOCAL AUTHORITIES WERE
MADE AWARE THAT 3 HIKERS HAD GONE
MISSING AROUND THE ST. MATTHEW COMMUNE
TRAIL.