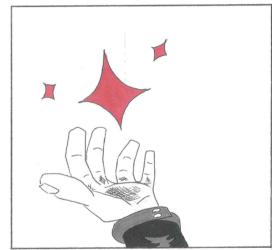

YOU ARE SCARED AND YOU
DO NOT HAVE TO BE. I CAN
PROMISE YOU WILL NEVER BE
LONELY AGAIN

48 HOURS LATER, LOCAL AUTHORITIES WERE
MADE AWARE THAT 3 HIKERS HAD GONE
MISSING AROUND THE ST. MATTHEW COMMUNE
TRAIL.