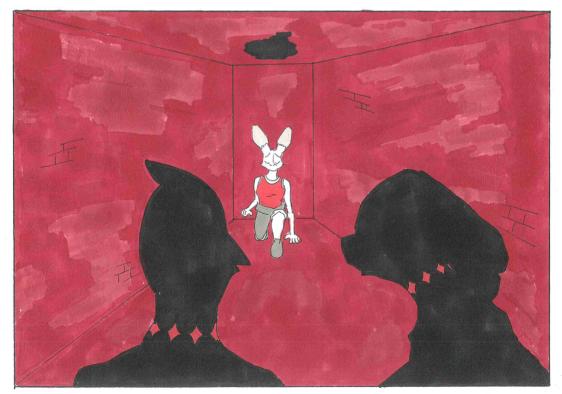

YOU ARE SCARED AND YOU
DO NOT HAVE TO BE. I CAN
PROMISE YOU WILL NEVER BE
LONELY AGAIN

48 HOURS LATER, LOCAL AUTHORITIES WERE
MADE AWARE THAT 3 HIKERS HAD GONE
MISSING AROUND THE ST. MATTHEW COMMUNE
TRAIL.

AS DAYS TURNED TO WEEKS AND WEEKS INTO MONTHS WITH NOTHING TO SHOW, THE CASE WENT COLD AND THE HIKERS WERE DECLARED DEAD.

AND THUS ST.
MATTHEWS COMMUNE
HAD GAINED ANOTHER
MYTH TO ADD TO
IT'S CATALOGUE.