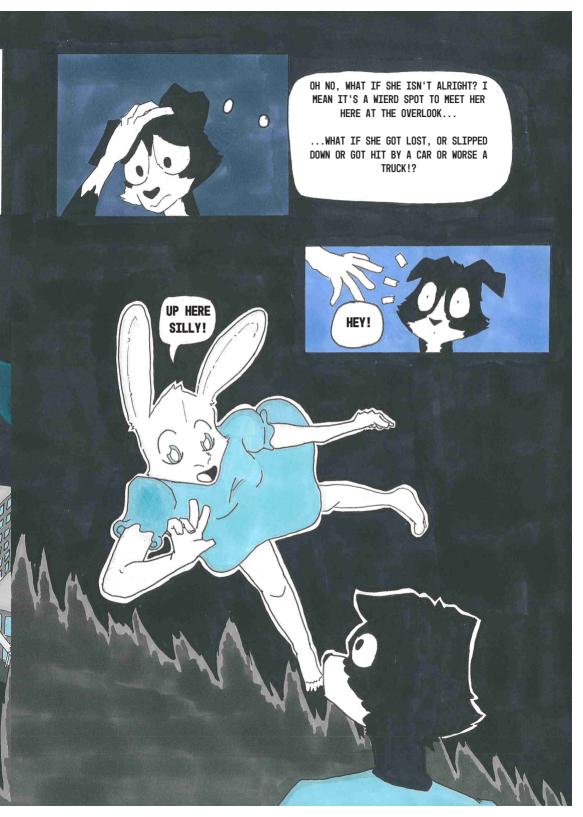

URS LATER, LOCAL AUTHORITIES WERE
MADE AWARE THAT 3 HIKERS HAD GONE
MISSING AROUND THE ST. MATTHEW COMMUNE
TRAIL.

SOON LARGER NEWS NETWORKS BEGAN COVERING THE STORY, EMBELLISHING THE CASE.





THANKS TO THE COVERAGE, A SOPHISTICATED SEARCH TEAM WAS ASSEMBLED AND GIVEN 2 WEEKS TO FIND ANYTHING RELATED TO THEIR DISAPPERANCE.

WITH ALL THEIR EXPERTISE, STATE OF THE ART EQUIPMENT AND EVERY STONE TURNED:
NOT A SINGLE THING RELATING TO THE HIKERS WERE FOUND.

AFTER THE 2 WEEKS HAD COME UP, SOME OF THE SEARCH TEAM VOLUNTEERED TO CARRY ON THE SEARCH, HOPING THAT SOMETHING WAS OVERLOOKED.

AS DAYS TURNED TO WEEKS AND WEEKS INTO MONTHS WITH NOTHING TO SHOW, THE CASE WENT COLD AND THE HIKERS WERE DECLARED DEAD.



AND THUS ST.
MATTHEWS COMMUNE
HAD GAINED ANOTHER
MYTH TO ADD TO
IT'S CATALOGUE.























































































































## **AUTHOR'S NOTE**

HEY MY NAME IS ROB (NOT ACTUALLY A DOG) AND I BOTH WROTE AND ILLUSTRATED THIS BOOK! THIS IS MY FIRST TIME WORKING ON A PROJECT OF THIS SCALE, I MEAN ITS MY FINAL MAJOR PROJECT SO I HAD TO GIVE IT MY ALL!