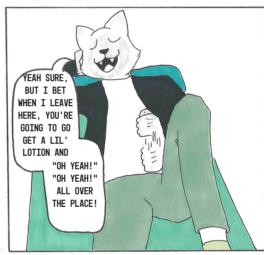

ST MATT COMMUNE 1KM

THIS \
ISN'T
FUNNY!!

**GUISEPPE!!** 

WHERE ARE
YOU!?
PLEASE STOP
THIS!?

I HOPE I'M WRONG, BUT
IF GUISEPPE HAS GONE
ANYWHERE, ITS PROBABLY IN
'THERE'

GORDON TOLD ME ABOUT HOW HE
KEPT BEING COLD AND DISMISSIVE
TOWARDS YOU. HE NOW WANTS TO
MAKE UP FOR BEING SO RUDE. AND
DEAR GUISEPPE JUST NEVER KNEW HOW
TO APPROACH YOU, BUT IS READY TO
LEARN ALL ABOUT YOU

YOU ARE SCARED AND YOU
DO NOT HAVE TO BE. I CAN
PROMISE YOU WILL NEVER BE
LONELY AGAIN

48 HOURS LATER, LOCAL AUTHORITIES WERE
MADE AWARE THAT 3 HIKERS HAD GONE
MISSING AROUND THE ST. MATTHEW COMMUNE
TRAIL.