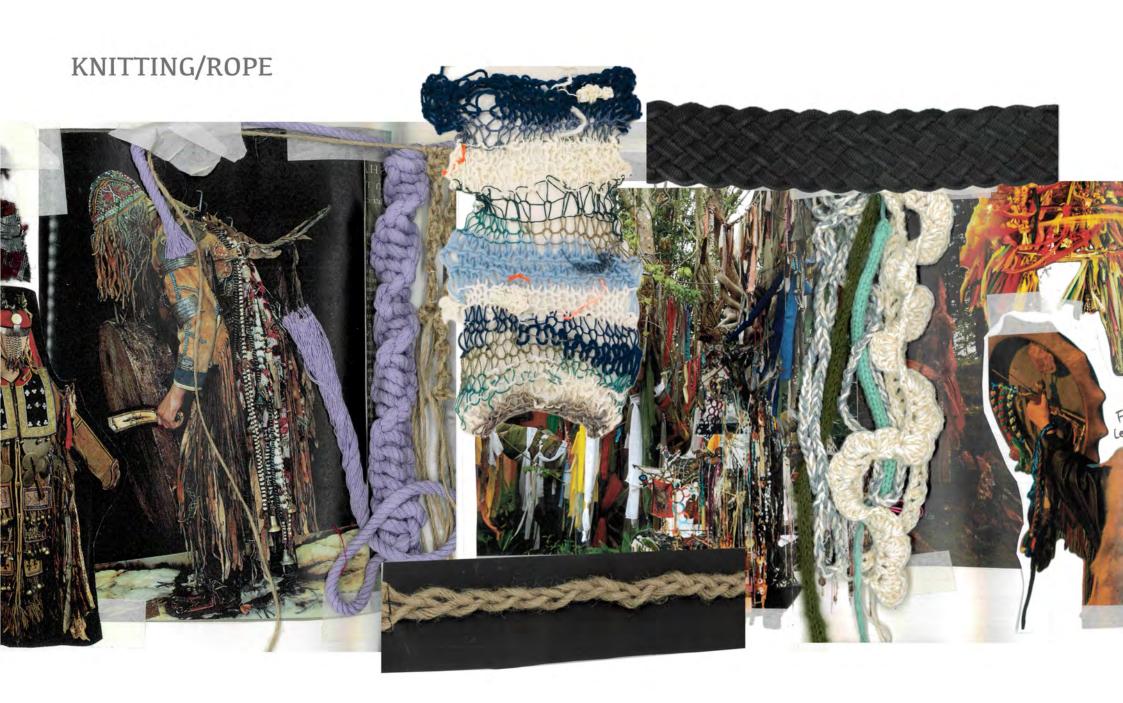

| Coffee                 | Book           | Wall    |
|------------------------|----------------|---------|
| Carpet<br>and<br>shoes | Book<br>detail | Vinyl   |
| Painting               | Sweater        | Writing |





















# TECHNICAL PACKS







## **BRANGDING**

0 1 2 3 4 5 6 7 8 9 10 11 12 13 14 15 16 17 18 19 20 21 22 23 Maison Margiela

SHAMAN X MAISON MARGIELA



#### **DESIGN DETAILS**



- Light gray

 Worsted wool and spandex blended suiting material

- Soft/smooth, contains drape, and stretch in both the warp and the weft of the fabric.







#### PANTONE\* 17-5104 TCX

17-5104 TCX Ultimate Gray PANTONE\* 19-4406 TCX Black Sand PANTONE\* 11-4800 TCX Blanc de Blanc

RGB 147 149 151 HEX #939597 RGB 60 62 64 HEX #3C3E40 RGB 231 233 231 HEX #E7E9E7



### T-SHIRT FINAL LOOK







FRONT



KNITTING