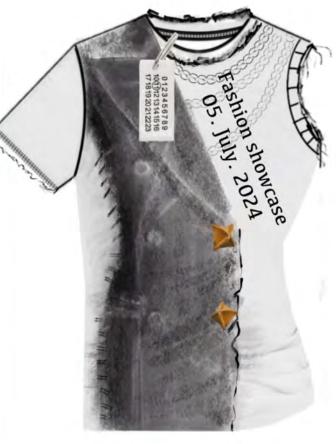

| Book           | Wall    |
|------------------------|----------------|---------|
| Carpet<br>and<br>shoes | Book<br>detail | Vinyl   |
| Painting               | Sweater        | Writing |





















# TECHNICAL PACKS







## **BRANGDING**

0 1 2 3 4 5 6 7 8 9 10 11 12 13 14 15 16 17 18 19 20 21 22 23 Maison Margiela

SHAMAN X MAISON MARGIELA



#### **DESIGN DETAILS**



- Light gray

 Worsted wool and spandex blended suiting material

- Soft/smooth, contains drape, and stretch in both the warp and the weft of the fabric.







#### PANTONE\* 17-5104 TCX

17-5104 TCX Ultimate Gray PANTONE\* 19-4406 TCX Black Sand PANTONE\* 11-4800 TCX Blanc de Blanc

RGB 147 149 151 HEX #939597 RGB 60 62 64 HEX #3C3E40 RGB 231 233 231 HEX #E7E9E7



### T-SHIRT FINAL LOOK







FRONT



KNITTING