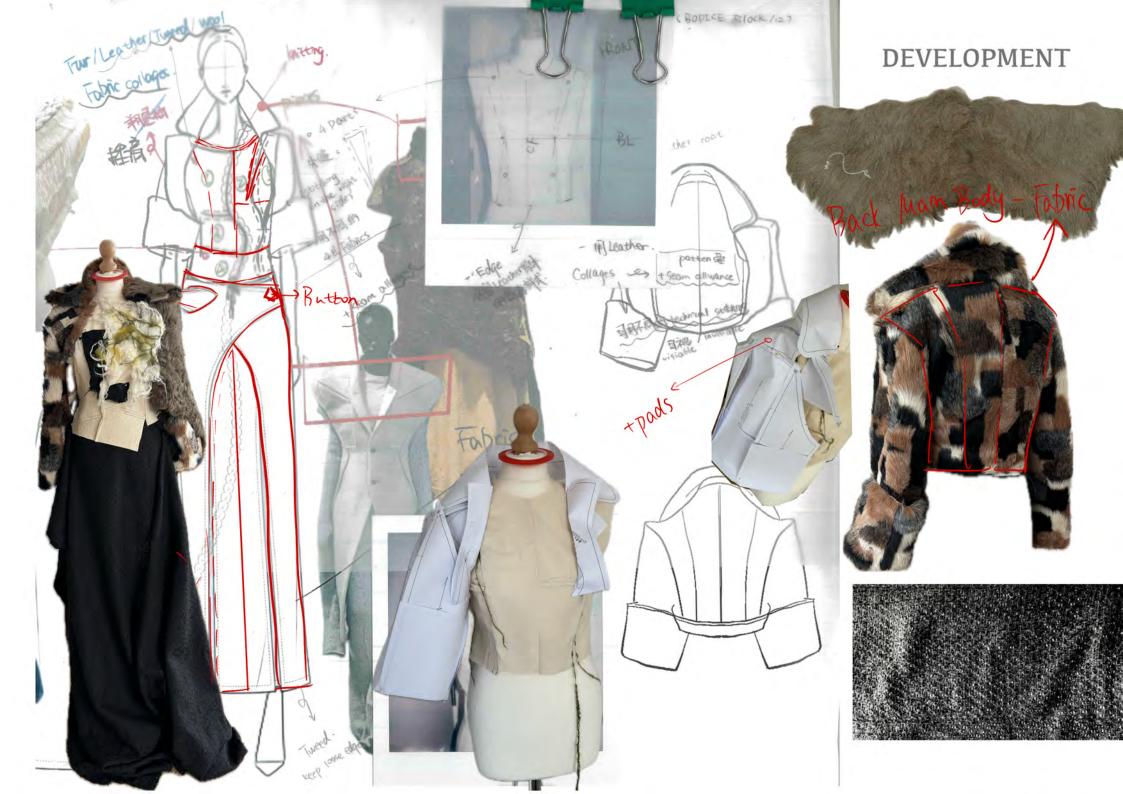

| Coffee                 | Book           | Wall    |
|------------------------|----------------|---------|
| Carpet<br>and<br>shoes | Book<br>detail | Vinyl   |
| Painting               | Sweater        | Writing |





















# TECHNICAL PACKS







## **BRANGDING**

0 1 2 3 4 5 6 7 8 9 10 11 12 13 14 15 16 17 18 19 20 21 22 23 Maison Margiela

SHAMAN X MAISON MARGIELA



#### **DESIGN DETAILS**



- Light gray

 Worsted wool and spandex blended suiting material

- Soft/smooth, contains drape, and stretch in both the warp and the weft of the fabric.







#### PANTONE\* 17-5104 TCX

17-5104 TCX Ultimate Gray PANTONE\* 19-4406 TCX Black Sand PANTONE\* 11-4800 TCX Blanc de Blanc

RGB 147 149 151 HEX #939597 RGB 60 62 64 HEX #3C3E40 RGB 231 233 231 HEX #E7E9E7



### T-SHIRT FINAL LOOK







FRONT



KNITTING