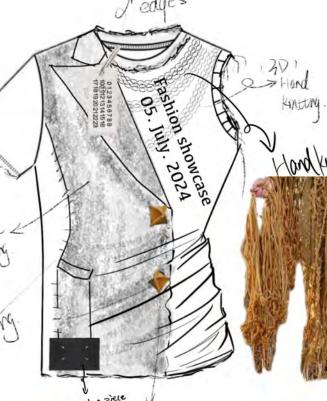

| Coffee                 | Book           | Wall    |
|------------------------|----------------|---------|
| Carpet<br>and<br>shoes | Book<br>detail | Vinyl   |
| Painting               | Sweater        | Writing |





















# TECHNICAL PACKS







## **BRANGDING**

0 1 2 3 4 5 6 7 8 9 10 11 12 13 14 15 16 17 18 19 20 21 22 23 Maison Margiela

SHAMAN X MAISON MARGIELA



#### **DESIGN DETAILS**



- Light gray

 Worsted wool and spandex blended suiting material

- Soft/smooth, contains drape, and stretch in both the warp and the weft of the fabric.







#### PANTONE\* 17-5104 TCX

17-5104 TCX Ultimate Gray PANTONE\* 19-4406 TCX Black Sand PANTONE\* 11-4800 TCX Blanc de Blanc

RGB 147 149 151 HEX #939597 RGB 60 62 64 HEX #3C3E40 RGB 231 233 231 HEX #E7E9E7



### T-SHIRT FINAL LOOK







FRONT



KNITTING