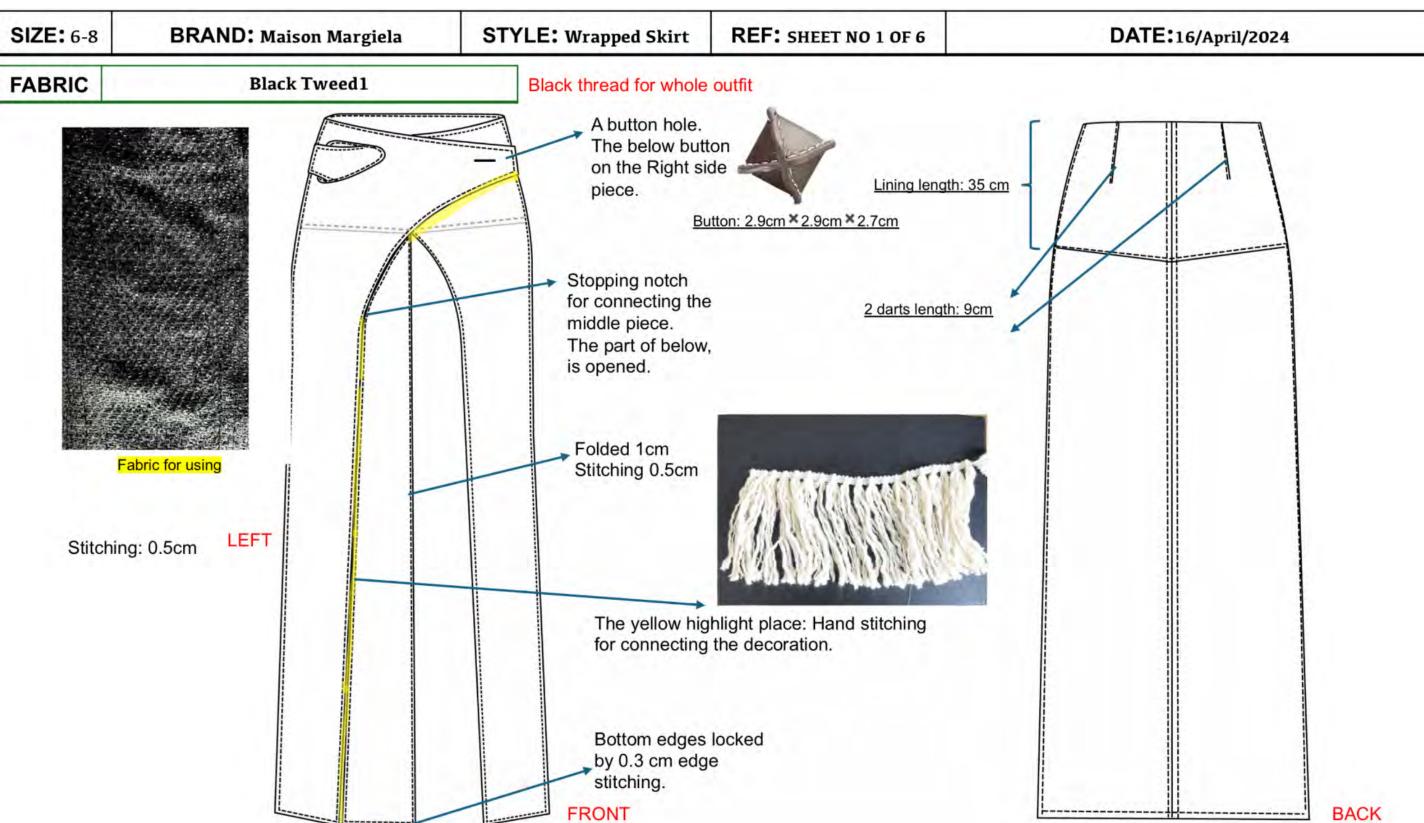

| Coffee                 | Book           | Wall    |
|------------------------|----------------|---------|
| Carpet<br>and<br>shoes | Book<br>detail | Vinyl   |
| Painting               | Sweater        | Writing |





















# TECHNICAL PACKS







## **BRANGDING**

0 1 2 3 4 5 6 7 8 9 10 11 12 13 14 15 16 17 18 19 20 21 22 23 Maison Margiela

SHAMAN X MAISON MARGIELA



#### **DESIGN DETAILS**



- Light gray

 Worsted wool and spandex blended suiting material

- Soft/smooth, contains drape, and stretch in both the warp and the weft of the fabric.







#### PANTONE\* 17-5104 TCX

17-5104 TCX Ultimate Gray PANTONE\* 19-4406 TCX Black Sand PANTONE\* 11-4800 TCX Blanc de Blanc

RGB 147 149 151 HEX #939597 RGB 60 62 64 HEX #3C3E40 RGB 231 233 231 HEX #E7E9E7



### T-SHIRT FINAL LOOK







FRONT



KNITTING