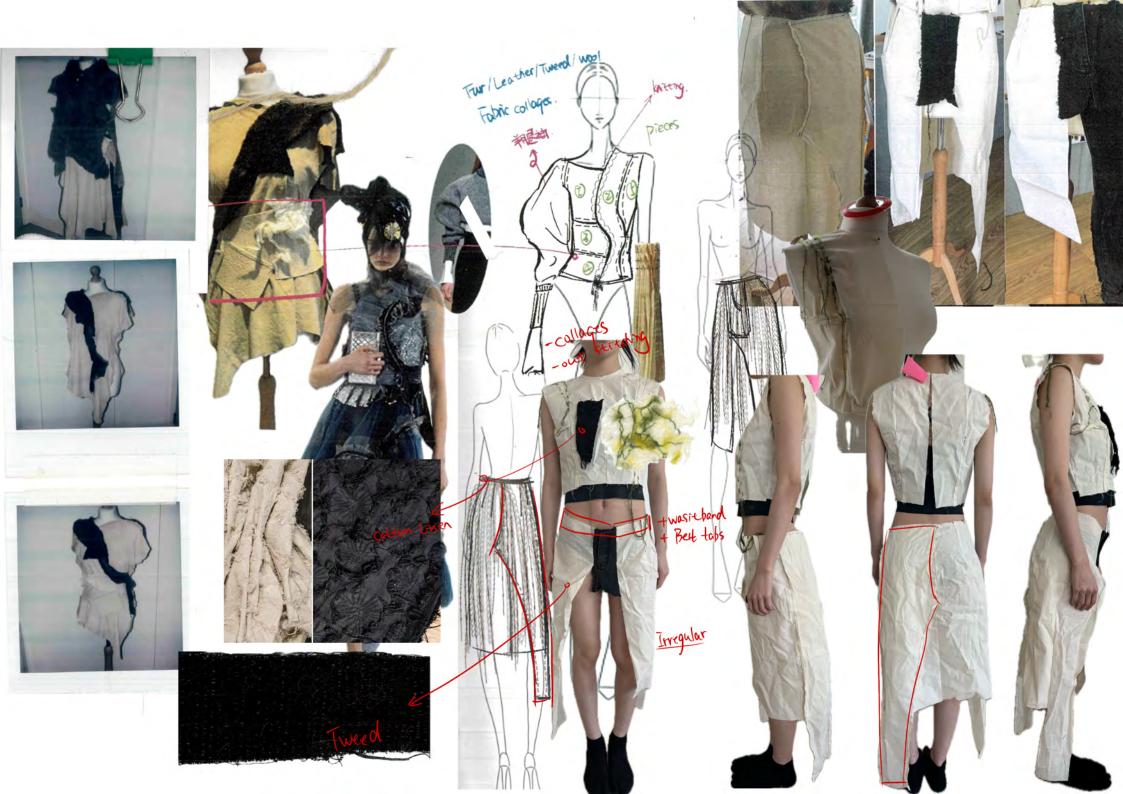

| Coffee                 | Book           | Wall    |
|------------------------|----------------|---------|
| Carpet<br>and<br>shoes | Book<br>detail | Vinyl   |
| Painting               | Sweater        | Writing |





















# TECHNICAL PACKS







## **BRANGDING**

0 1 2 3 4 5 6 7 8 9 10 11 12 13 14 15 16 17 18 19 20 21 22 23 Maison Margiela

SHAMAN X MAISON MARGIELA



#### **DESIGN DETAILS**



- Light gray

 Worsted wool and spandex blended suiting material

- Soft/smooth, contains drape, and stretch in both the warp and the weft of the fabric.







#### PANTONE\* 17-5104 TCX

17-5104 TCX Ultimate Gray PANTONE\* 19-4406 TCX Black Sand PANTONE\* 11-4800 TCX Blanc de Blanc

RGB 147 149 151 HEX #939597 RGB 60 62 64 HEX #3C3E40 RGB 231 233 231 HEX #E7E9E7



### T-SHIRT FINAL LOOK







FRONT



KNITTING