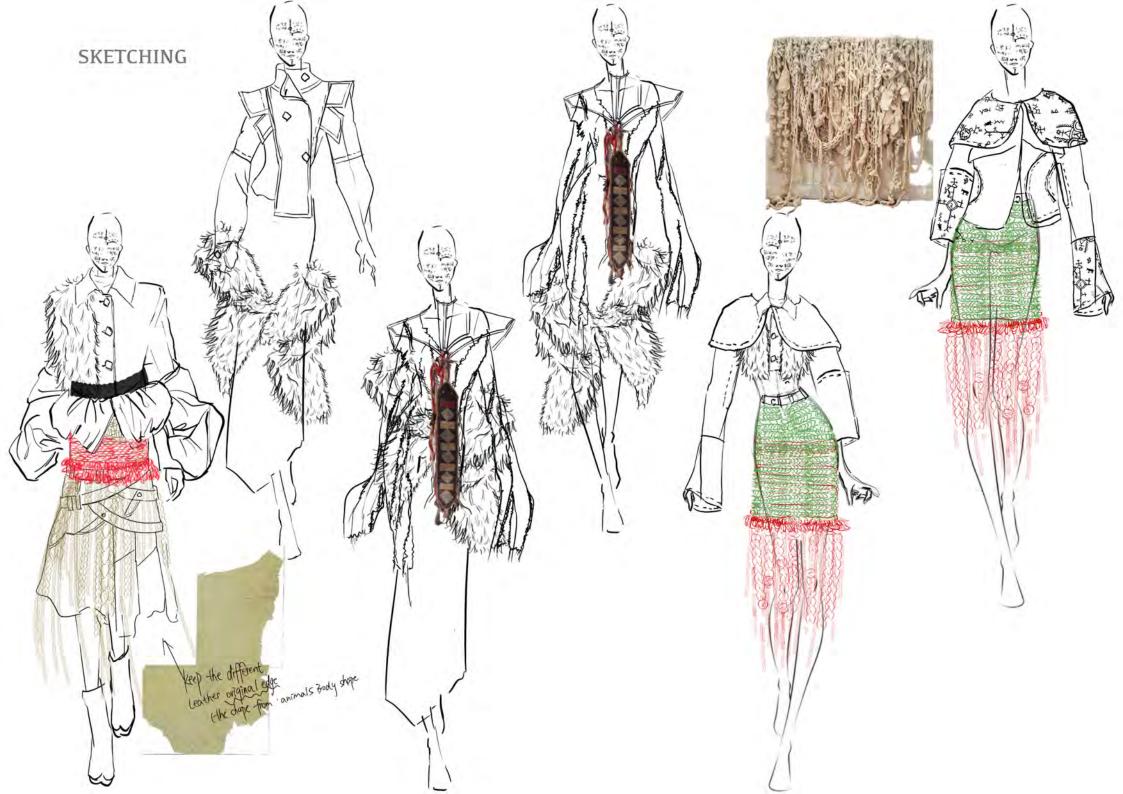

| Coffee                 | Book           | Wall    |
|------------------------|----------------|---------|
| Carpet<br>and<br>shoes | Book<br>detail | Vinyl   |
| Painting               | Sweater        | Writing |





















# TECHNICAL PACKS







## **BRANGDING**

0 1 2 3 4 5 6 7 8 9 10 11 12 13 14 15 16 17 18 19 20 21 22 23 Maison Margiela

SHAMAN X MAISON MARGIELA



#### **DESIGN DETAILS**



- Light gray

 Worsted wool and spandex blended suiting material

- Soft/smooth, contains drape, and stretch in both the warp and the weft of the fabric.







#### PANTONE\* 17-5104 TCX

17-5104 TCX Ultimate Gray PANTONE\* 19-4406 TCX Black Sand PANTONE\* 11-4800 TCX Blanc de Blanc

RGB 147 149 151 HEX #939597 RGB 60 62 64 HEX #3C3E40 RGB 231 233 231 HEX #E7E9E7



### T-SHIRT FINAL LOOK







FRONT



KNITTING