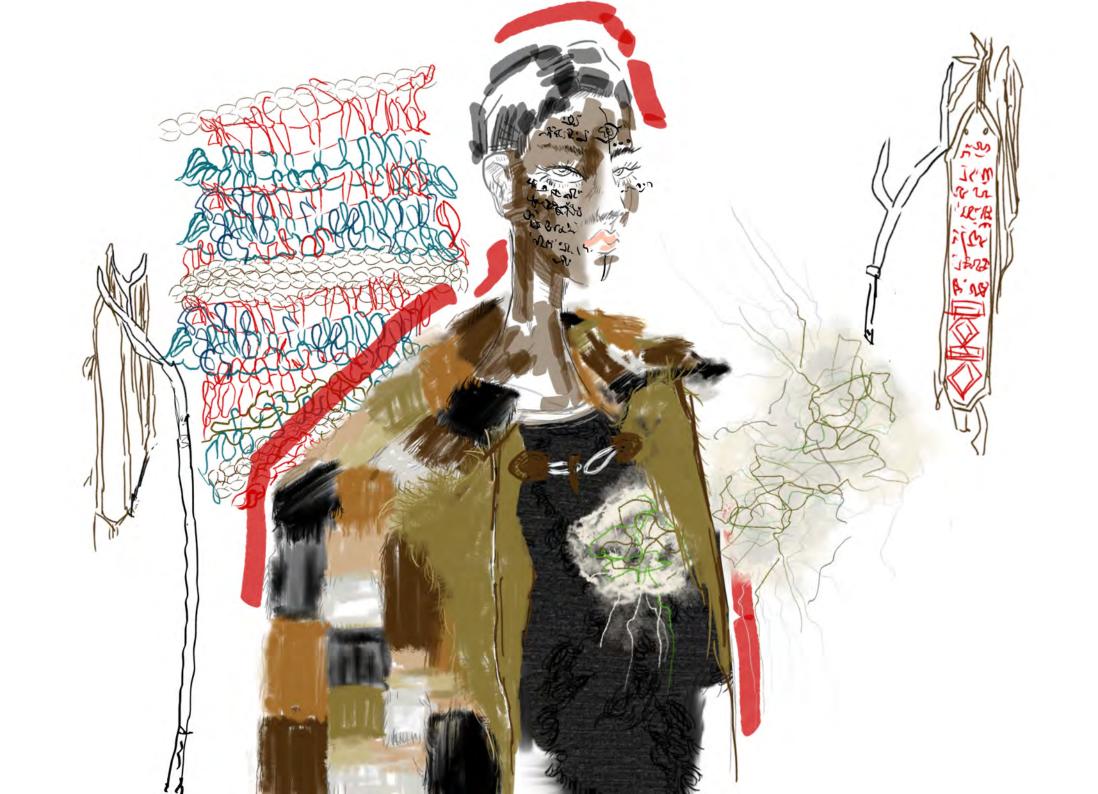

| Coffee                 | Book           | Wall    |
|------------------------|----------------|---------|
| Carpet<br>and<br>shoes | Book<br>detail | Vinyl   |
| Painting               | Sweater        | Writing |





















# TECHNICAL PACKS







## **BRANGDING**

0 1 2 3 4 5 6 7 8 9 10 11 12 13 14 15 16 17 18 19 20 21 22 23 Maison Margiela

SHAMAN X MAISON MARGIELA



#### **DESIGN DETAILS**



- Light gray

 Worsted wool and spandex blended suiting material

- Soft/smooth, contains drape, and stretch in both the warp and the weft of the fabric.







#### PANTONE\* 17-5104 TCX

17-5104 TCX Ultimate Gray PANTONE\* 19-4406 TCX Black Sand PANTONE\* 11-4800 TCX Blanc de Blanc

RGB 147 149 151 HEX #939597 RGB 60 62 64 HEX #3C3E40 RGB 231 233 231 HEX #E7E9E7



### T-SHIRT FINAL LOOK







FRONT



KNITTING