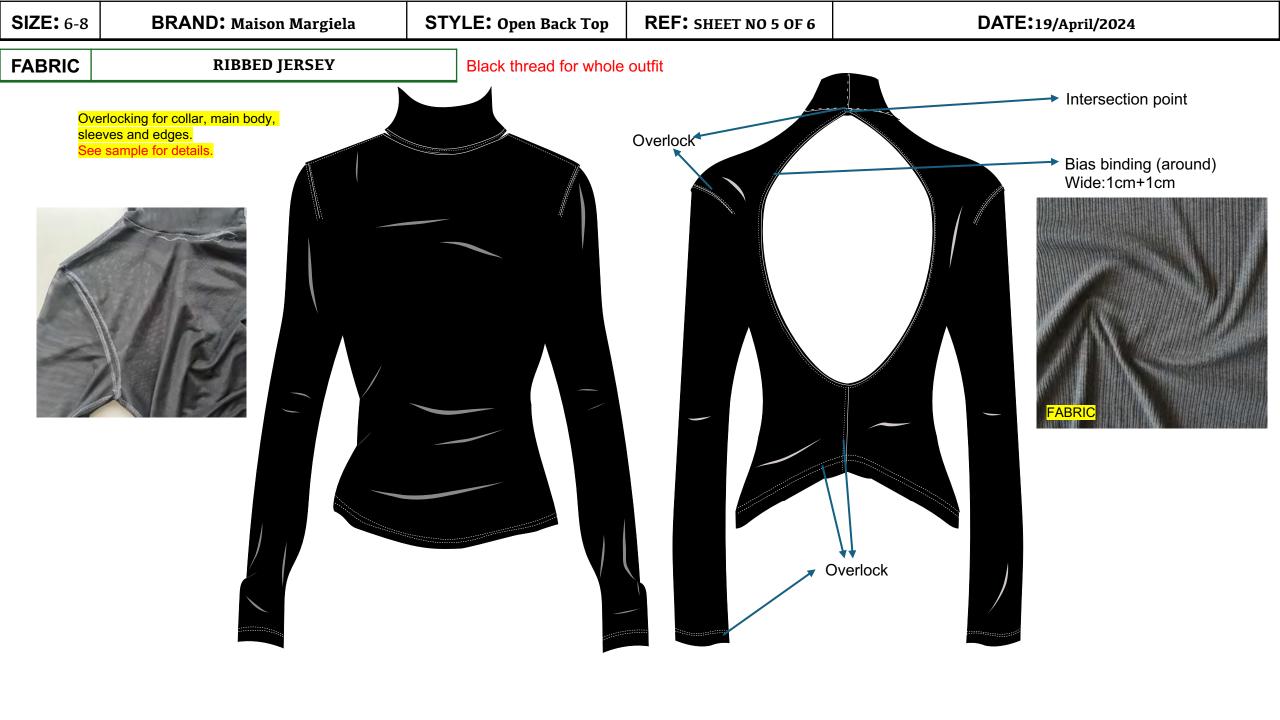

| Coffee                 | Book           | Wall    |
|------------------------|----------------|---------|
| Carpet<br>and<br>shoes | Book<br>detail | Vinyl   |
| Painting               | Sweater        | Writing |





















# TECHNICAL PACKS







## **BRANGDING**

0 1 2 3 4 5 6 7 8 9 10 11 12 13 14 15 16 17 18 19 20 21 22 23 Maison Margiela

SHAMAN X MAISON MARGIELA



#### **DESIGN DETAILS**



- Light gray

 Worsted wool and spandex blended suiting material

- Soft/smooth, contains drape, and stretch in both the warp and the weft of the fabric.







#### PANTONE\* 17-5104 TCX

17-5104 TCX Ultimate Gray PANTONE\* 19-4406 TCX Black Sand PANTONE\* 11-4800 TCX Blanc de Blanc

RGB 147 149 151 HEX #939597 RGB 60 62 64 HEX #3C3E40 RGB 231 233 231 HEX #E7E9E7



### T-SHIRT FINAL LOOK







FRONT



KNITTING