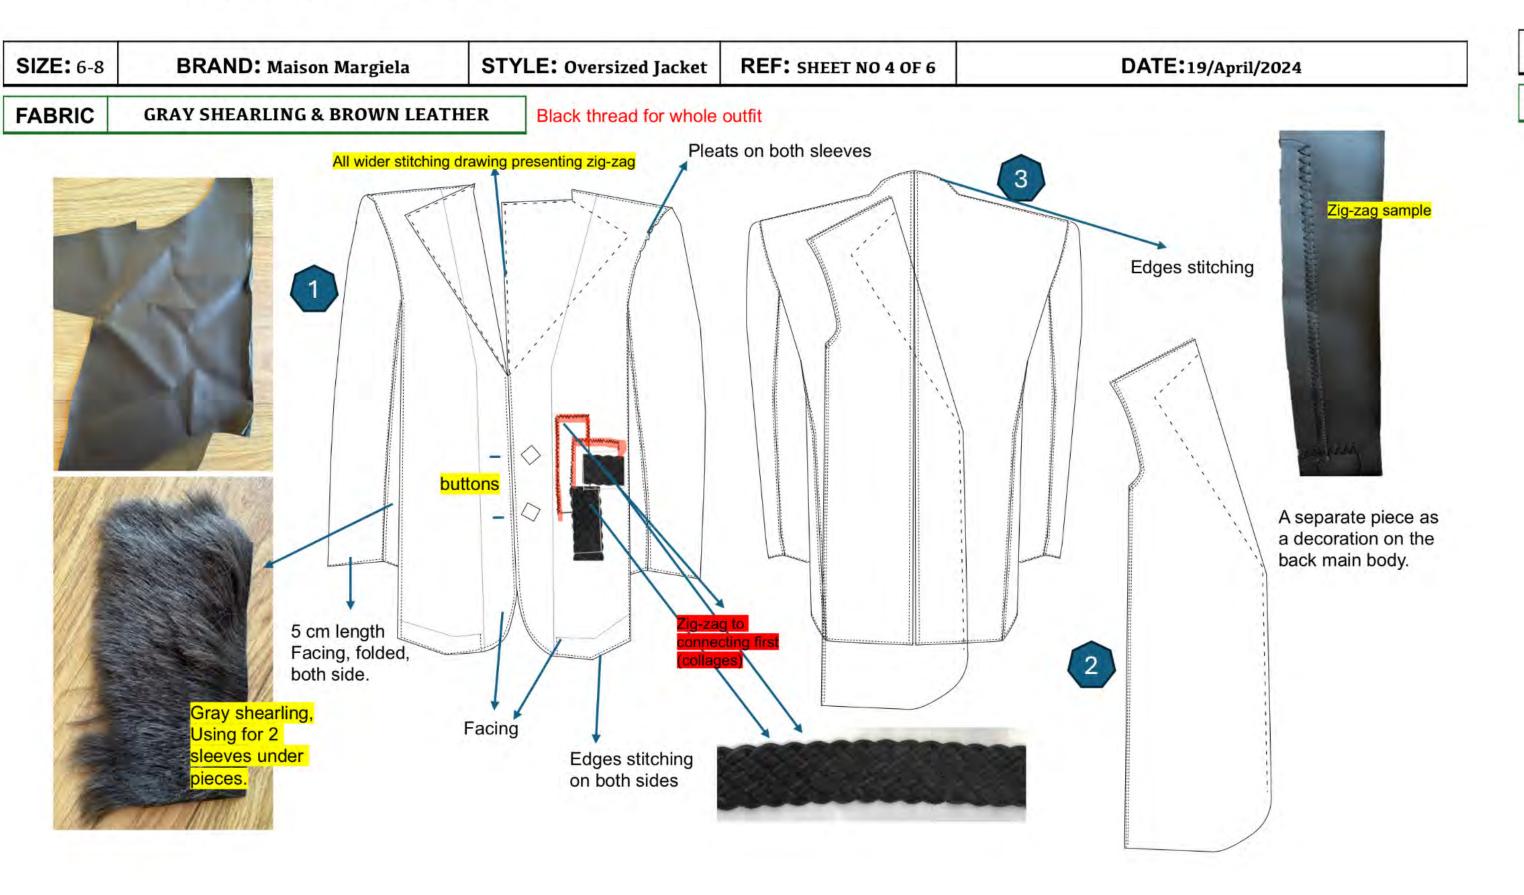

| Coffee                 | Book           | Wall    |
|------------------------|----------------|---------|
| Carpet<br>and<br>shoes | Book<br>detail | Vinyl   |
| Painting               | Sweater        | Writing |





















# TECHNICAL PACKS







## **BRANGDING**

0 1 2 3 4 5 6 7 8 9 10 11 12 13 14 15 16 17 18 19 20 21 22 23 Maison Margiela

SHAMAN X MAISON MARGIELA



#### **DESIGN DETAILS**



- Light gray

 Worsted wool and spandex blended suiting material

- Soft/smooth, contains drape, and stretch in both the warp and the weft of the fabric.







#### PANTONE\* 17-5104 TCX

17-5104 TCX Ultimate Gray PANTONE\* 19-4406 TCX Black Sand PANTONE\* 11-4800 TCX Blanc de Blanc

RGB 147 149 151 HEX #939597 RGB 60 62 64 HEX #3C3E40 RGB 231 233 231 HEX #E7E9E7



### T-SHIRT FINAL LOOK







FRONT



KNITTING