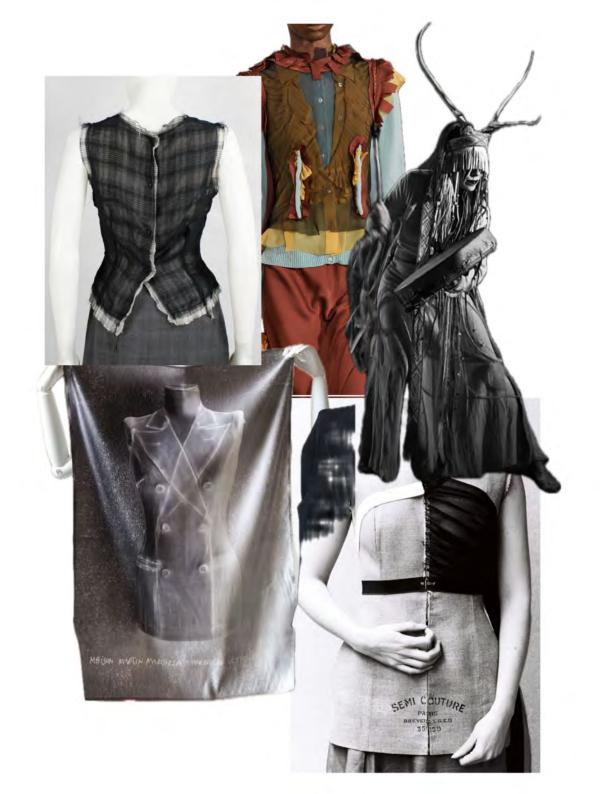

| Coffee                 | Book           | Wall    |
|------------------------|----------------|---------|
| Carpet<br>and<br>shoes | Book<br>detail | Vinyl   |
| Painting               | Sweater        | Writing |