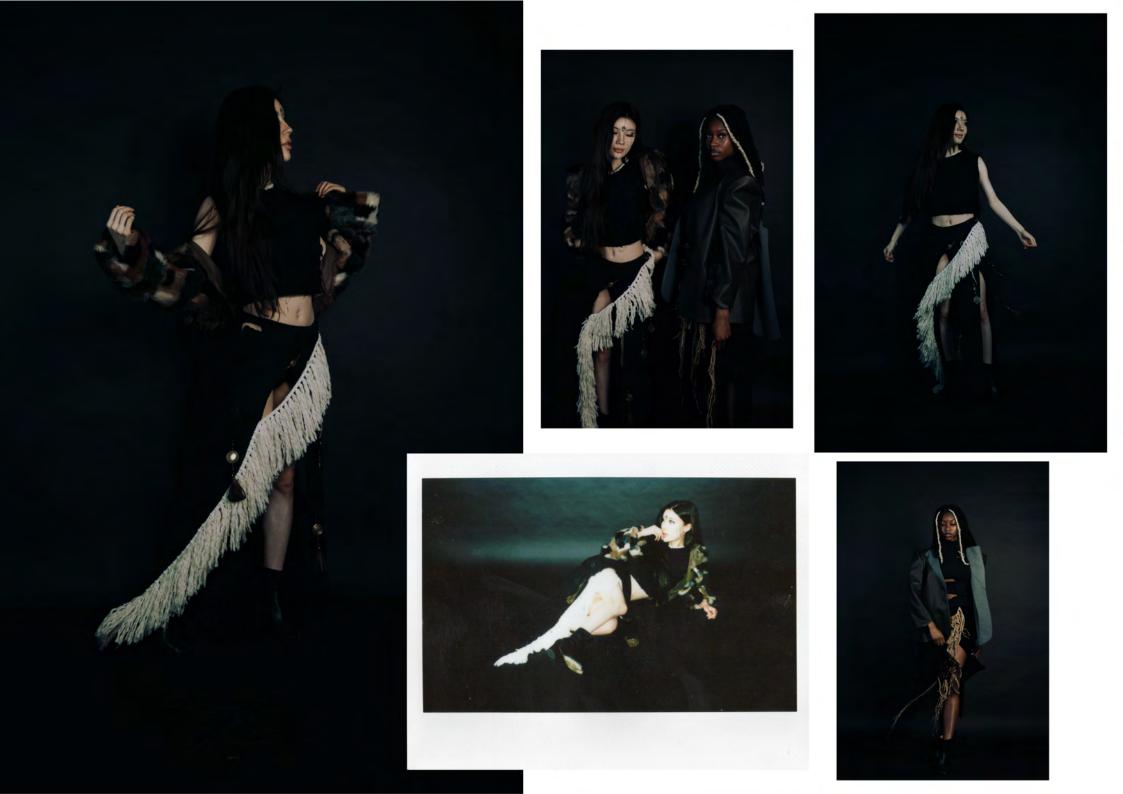

| Wall    |
|------------------------|----------------|---------|
| Carpet<br>and<br>shoes | Book<br>detail | Vinyl   |
| Painting               | Sweater        | Writing |





















# TECHNICAL PACKS







## **BRANGDING**

0 1 2 3 4 5 6 7 8 9 10 11 12 13 14 15 16 17 18 19 20 21 22 23 Maison Margiela

SHAMAN X MAISON MARGIELA



#### **DESIGN DETAILS**



- Light gray

 Worsted wool and spandex blended suiting material

- Soft/smooth, contains drape, and stretch in both the warp and the weft of the fabric.







#### PANTONE\* 17-5104 TCX

17-5104 TCX Ultimate Gray PANTONE\* 19-4406 TCX Black Sand PANTONE\* 11-4800 TCX Blanc de Blanc

RGB 147 149 151 HEX #939597 RGB 60 62 64 HEX #3C3E40 RGB 231 233 231 HEX #E7E9E7



### T-SHIRT FINAL LOOK







FRONT



KNITTING