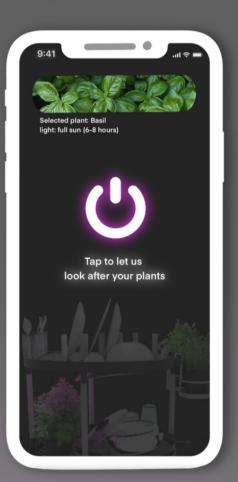

In order to help indoor plant grown effectively, the LED light controlled by the application "Dribbo-Connect" will help users to look after their plants with minimal effort and time. By choosing a plant type on the application, the amount of proper light that suits each type of plants will be set automatically.