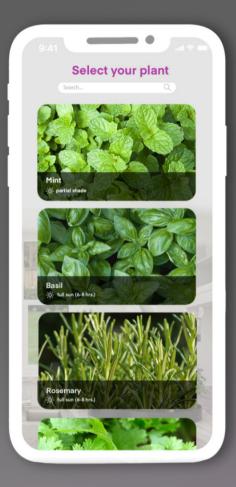

In order to help indoor plant grown effectively, the LED light controlled by the application "Dribbo-Connect" will help users to look after their plants with minimal effort and time. By choosing a plant type on the application, the amount of proper light that suits each type of plants will be set automatically.

| PLANT     | SUNLIGHT                   | WATER                                   |
|-----------|----------------------------|-----------------------------------------|
| Basil     | 6-8 hrs. full sun          | daily<br>(keep soil moist)              |
| Mint      | partial shade              | every 3-5 days<br>no wet feet           |
| Coriander | bright indirect sun        | daily<br>(keep soil moist)              |
| Thyme     | 8 hrs. full sun            | once a week<br>(drought-resistant herb) |
| Rosemary  | 6-8 hrs. full sun          | every 1-2 weeks<br>no wet feet          |
| Parsley   | partial shade<br>/full sun | daily<br>(keep soil moist)              |