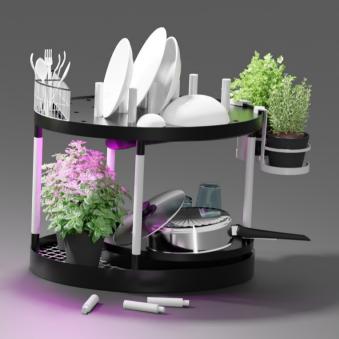

# DRIBBO

Dribbo – The smart dish drainer is designed to encourage sustainability by reducing plastic packaging from supermarkets and saving water at the same time. It integrates the dish drainer rack with the LED grow light to support indoor plant cultivation. The structure is designed to collect water dripping from crockery and cutlery into the drainer to water users' plants instead of letting it be wasted.

In order to help indoor plant grown effectively, the LED light controlled by the application "Dribbo-Connect" will help users to look after their plants with minimal effort and time. By choosing a plant type on the application, the amount of proper light that suits each type of plants will be set automatically.

The interlocking stainless sticks are designed to make Dribbo adjustable and flexible to fit every customers' needs, while allowing for portable shipping.