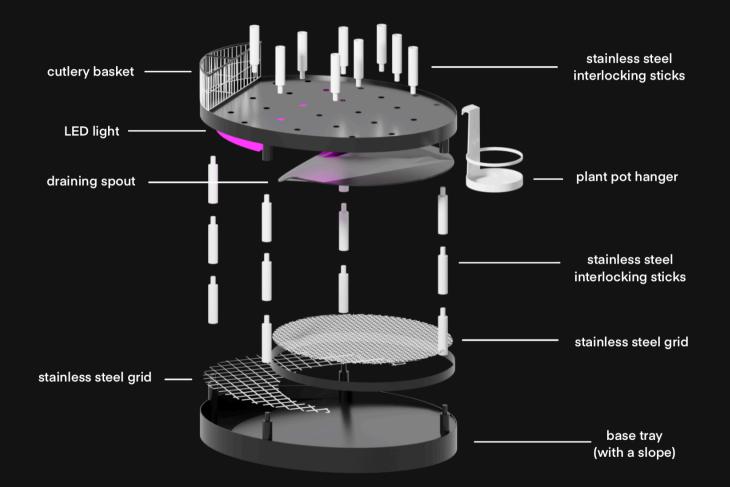

# DRIBBO

Dribbo – The smart dish drainer is designed to encourage sustainability by reducing plastic packaging from supermarkets and saving water at the same time. It integrates the dish drainer rack with the LED grow light to support indoor plant cultivation. The structure is designed to collect water dripping from crockery and cutlery into the drainer to water users' plants instead of letting it be wasted.

In order to help indoor plant grown effectively, the LED light controlled by the application "Dribbo-Connect" will help users to look after their plants with minimal effort and time. By choosing a plant type on the application, the amount of proper light that suits each type of plants will be set automatically.

The interlocking stainless sticks are designed to make Dribbo adjustable and flexible to fit every customers' needs, while allowing for portable shipping.

#### stainless steal

- easily cleanedlight weightlong lasting

- recyclable