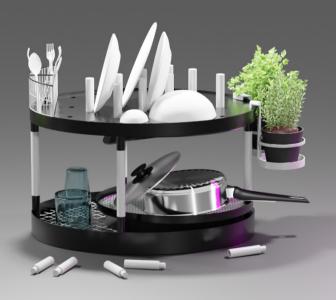

# DRIBBO

Dribbo – The smart dish drainer is designed to encourage sustainability by reducing plastic packaging from supermarkets and saving water at the same time. It integrates the dish drainer rack with the LED grow light to support indoor plant cultivation. The structure is designed to collect water dripping from crockery and cutlery into the drainer to water users' plants instead of letting it be wasted.

The interlocking stainless sticks are designed to make Dribbo adjustable and flexible to fit every customers' needs, while allowing for portable shipping.