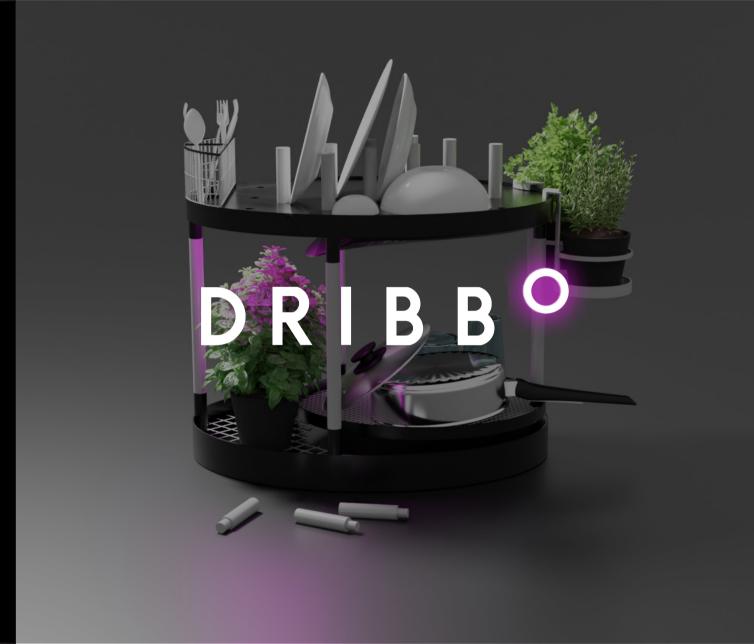

# DRIBBO

Dribbo – The smart dish drainer is designed to encourage sustainability by reducing plastic packaging from supermarkets and saving water at the same time. It integrates the dish drainer rack with the LED grow light to support indoor plant cultivation. The structure is designed to collect water dripping from crockery and cutlery into the drainer to water users' plants instead of letting it be wasted.

The interlocking stainless sticks are designed to make Dribbo adjustable and flexible to fit every customers' needs, while allowing for portable shipping.