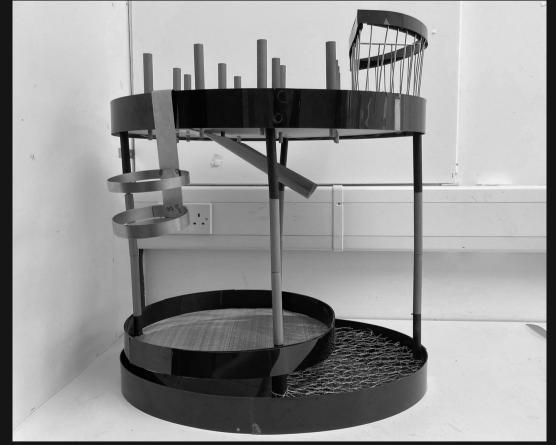

# DRIBBO

Dribbo – The smart dish drainer is designed to encourage sustainability by reducing plastic packaging from supermarkets and saving water at the same time. It integrates the dish drainer rack with the LED grow light to support indoor plant cultivation. The structure is designed to collect water dripping from crockery and cutlery into the drainer to water users' plants instead of letting it be wasted.

The interlocking stainless sticks are designed to make Dribbo adjustable and flexible to fit every customers' needs, while allowing for portable shipping.

#### A PROTOTYPE MAKING PROCESS