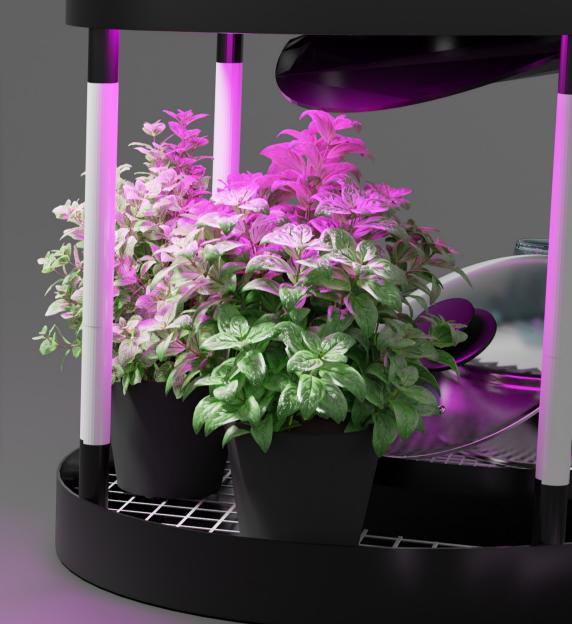

In order to help indoor plant grown effectively, the LED light controlled by the application "Dribbo-Connect" will help users to look after their plants with minimal effort and time. By choosing a plant type on the application, the amount of proper light that suits each type of plants will be set automatically.

The interlocking stainless sticks are designed to make Dribbo adjustable and flexible to fit every customers' needs, while allowing for portable shipping.