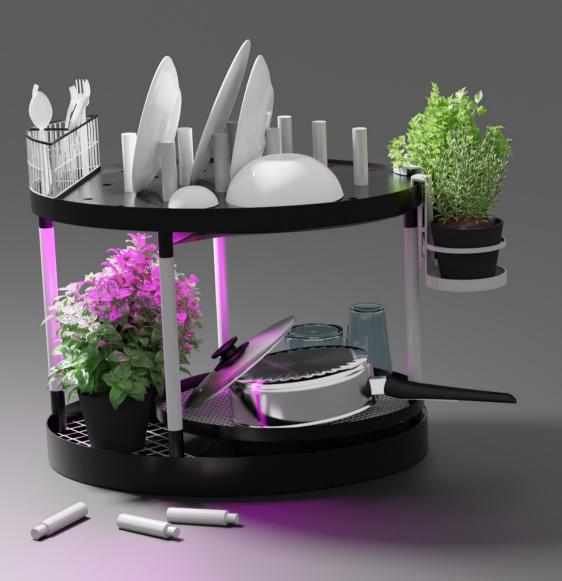

# DRIBBO

Dribbo – The smart dish drainer is designed to encourage sustainability by reducing plastic packaging from supermarkets and saving water at the same time. It integrates the dish drainer rack with the LED grow light to support indoor plant cultivation. The structure is designed to collect water dripping from crockery and cutlery into the drainer to water users' plants instead of letting it be wasted.

In order to help indoor plant grown effectively, the LED light controlled by the application "Dribbo-Connect" will help users to look after their plants with minimal effort and time. By choosing a plant type on the application, the amount of proper light that suits each type of plants will be set automatically.

The interlocking stainless sticks are designed to make Dribbo adjustable and flexible to fit every customers' needs, while allowing for portable shipping.