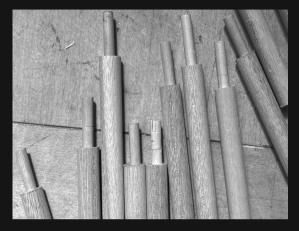

The interlocking stainless sticks are designed to make Dribbo adjustable and flexible to fit every customers' needs, while allowing for portable shipping.

#### A PROTOTYPE MAKING PROCESS