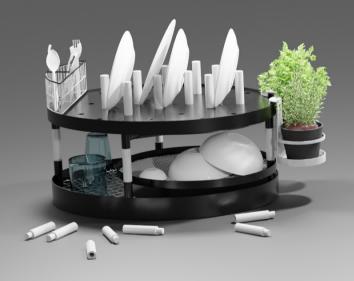

# DRIBBO

Dribbo – The smart dish drainer is designed to encourage sustainability by reducing plastic packaging from supermarkets and saving water at the same time. It integrates the dish drainer rack with the LED grow light to support indoor plant cultivation. The structure is designed to collect water dripping from crockery and cutlery into the drainer to water users' plants instead of letting it be wasted.

The interlocking stainless sticks are designed to make Dribbo adjustable and flexible to fit every customers' needs, while allowing for portable shipping.