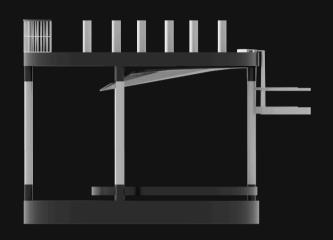

# DRIBBO

Dribbo – The smart dish drainer is designed to encourage sustainability by reducing plastic packaging from supermarkets and saving water at the same time. It integrates the dish drainer rack with the LED grow light to support indoor plant cultivation. The structure is designed to collect water dripping from crockery and cutlery into the drainer to water users' plants instead of letting it be wasted.

The interlocking stainless sticks are designed to make Dribbo adjustable and flexible to fit every customers' needs, while allowing for portable shipping.

### Design construction