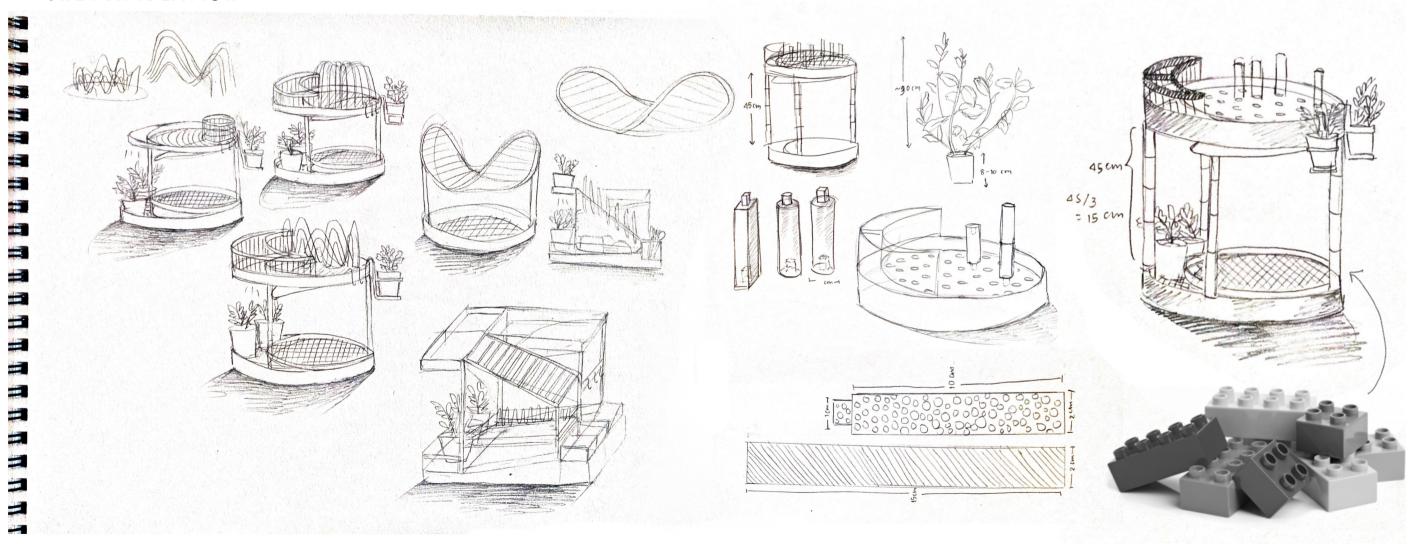

8 weeks
Final Major Project
International Foundation
in Art, Design and Media
October 2020

2021



## SKETCH IDEATION





# DRIBBO

Dribbo – The smart dish drainer is designed to encourage sustainability by reducing plastic packaging from supermarkets and saving water at the same time. It integrates the dish drainer rack with the LED grow light to support indoor plant cultivation. The structure is designed to collect water dripping from crockery and cutlery into the drainer to water users' plants instead of letting it be wasted.





| PLANT     | SUNLIGHT                   | WATER                                   |
|-----------|----------------------------|-----------------------------------------|
| Basil     | 6-8 hrs. full sun          | daily<br>(keep soil moist)              |
| Mint      | partial shade              | every 3-5 days<br>no wet feet           |
| Coriander | bright indirect sun