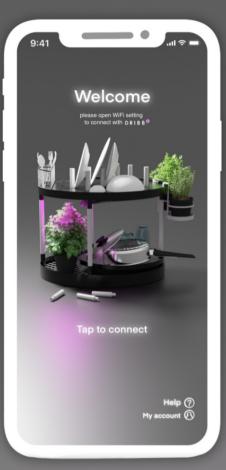

# DRIBBO

Dribbo – The smart dish drainer is designed to encourage sustainability by reducing plastic packaging from supermarkets and saving water at the same time. It integrates the dish drainer rack with the LED grow light to support indoor plant cultivation. The structure is designed to collect water dripping from crockery and cutlery into the drainer to water users' plants instead of letting it be wasted.

In order to help indoor plant grown effectively, the LED light controlled by the application "Dribbo-Connect" will help users to look after their plants with minimal effort and time. By choosing a plant type on the application, the amount of proper light that suits each type of plants will be set automatically.