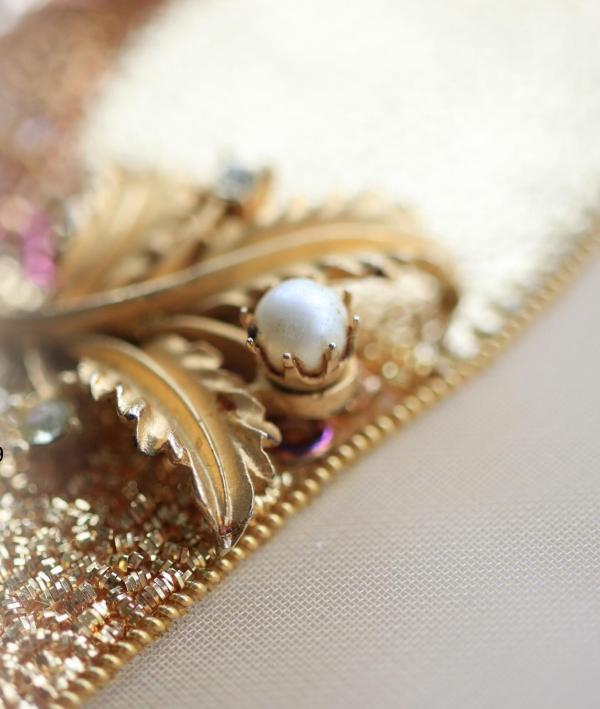

With a strong basis in emotional memories, Rebecca's pieces and collections stem from a fundamental desire to create beautiful, exquisite and original works which showcase her skill as a technical hand embroiderer. Formed of complicated layers of fabrics, of varying diaphaneity and colour, her work is densely, intricately and exquisitely embroidered with a wide range of different threads, materials and lustres. The emphasis within the pieces is placed firmly on the embroidery, with the craft and complexity of her work taking centre stage. A distinct design handwriting, combined with impactful bold use of colours, patterns, metallics and attention to detail, result in pieces that pack a punch and command attention.

Depicted as a series of sculptural and heavily embroidered crowns and body adornments, the individual works from this collection represent three different stages of grief. The first piece is a depiction of the initial stages of loss; a time where you feel choked by the desolation, unable to see without looking through the ruins of something precious and broken. The second represents the retreat, as you pull back from everything to regather yourself and try to rebuild. The third crown is about soaring out of the remnants, to build and create something beautiful and new. The three pieces, whilst visually different are united in theme and embroidery techniques; using a mixture of traditional and experimental Goldwork, Tambour beading, Stumpwork and Crewelwork. They are a blend of her personal style of heavily embellished and embroidered pieces in a variety of techniques and metallics which create a visually striking and arresting profile.