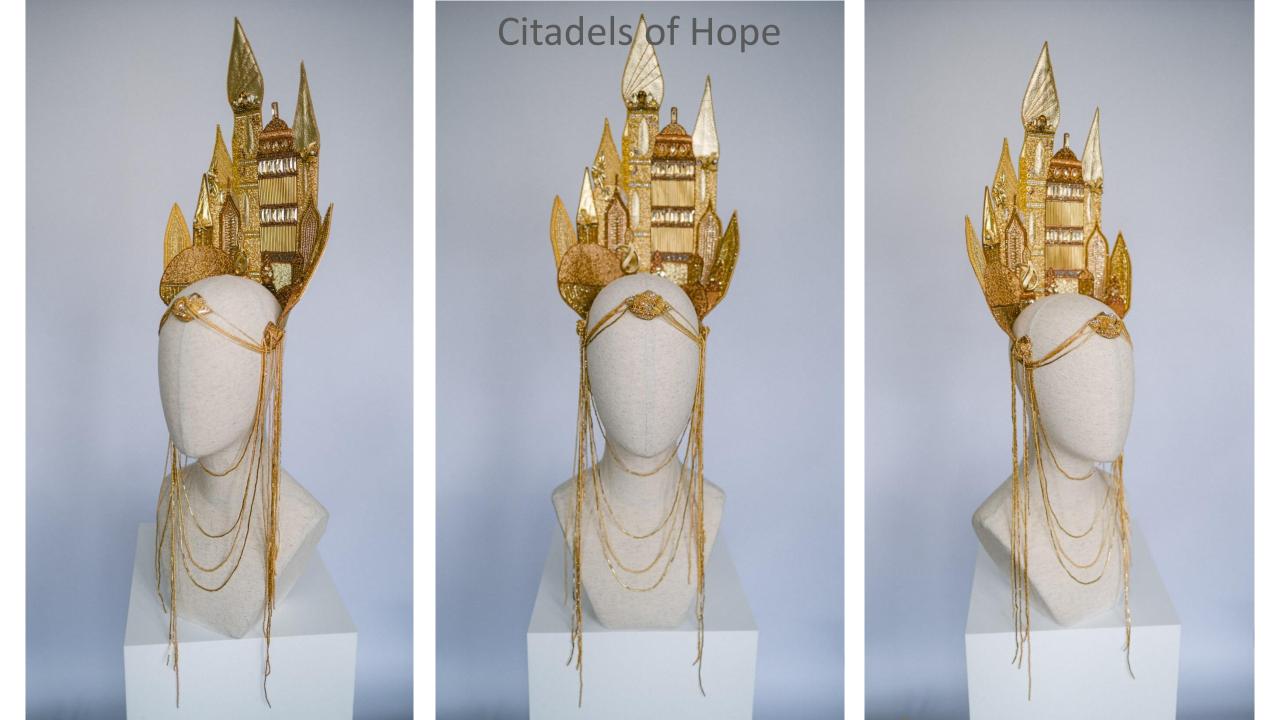

Depicted as a series of sculptural and heavily embroidered crowns and body adornments, the individual works from this collection represent three different stages of grief. The first piece is a depiction of the initial stages of loss; a time where you feel choked by the desolation, unable to see without looking through the ruins of something precious and broken. The second represents the retreat, as you pull back from everything to regather yourself and try to rebuild. The third crown is about soaring out of the remnants, to build and create something beautiful and new. The three pieces, whilst visually different are united in theme and embroidery techniques; using a mixture of traditional and experimental Goldwork, Tambour beading, Stumpwork and Crewelwork. They are a blend of her personal style of heavily embellished and embroidered pieces in a variety of techniques and metallics which create a visually striking and arresting profile.

# <u>Citadels of Hope – Golden Crown</u>

| Supplier            | Product                                                          | Cost per unit | Number used | Total Cost |
|---------------------|------------------------------------------------------------------|---------------|-------------|------------|
| Golden Hinde        | Copper/Gold 3 ply twist                                          | £12           | 1           | £12.00     |
| Golden Hinde        | Gold Kid Leather                                                 | £40           | 1           | £40.00     |
| Golden Hinde        | Copper Pearl Purl 1                                              | £2.00         | 3           | £6.00      |
| Golden Hinde        | Copper Pearl Purl 2                                              | £2.50         | 3           | £7.50      |
| Golden Hinde        | Copper Pearl Purl 3                                              | £2.50         | 3           | £7.50      |
| Golden Hinde        | Gold Pearl Purl 1                                                | £3.00         | 3           | £9.00      |
| Golden Hinde        | Gold Pearl Purl 2                                                | £3.50         | 3           | £10.50     |
| Golden Hinde        | Gold Pearl Purl 3                                                | £3.50         | 3           | £10.50     |
| Golden Hinde        | Gold 2% No.3 Twist                                               | £5.25         | 3           | £15.75     |
| Golden Hinde        | Galvanised Delica beads DB411 yellow gold                        | £3.00         | 4           | £12.00     |
| Golden Hinde        | Galvanised Delica beads DB040 Galvanised Copper                  | £3.00         | 4           | £12.00     |
| Golden Hinde        | Galvanised Delica Beads Copper Gold                              | £3.00         | 4           | £12.00     |
| Golden Hinde        | Bright Check 4 Gold                                              | £3.00         | 2           | £6.00      |
| Manushya            | Fire polished beads 2mm 2g 150 beads                             | £3.75         | 1           | £3.75      |
| Manushya            | French wire bullion purl 0.5mm Bronze 2mm (3g)                   | £1.25         | 1           | £1.25      |
| Manushya            | Copper fil a gant metallic thread 100m                           | £5.05         | 1           | £5.05      |
| Manushya            | Gold fil a gant 110 metallic thread 100,                         | £5.05         | 1           | £5.05      |
| Tanzee Designs      | Delica size 11 galvanised 0434                                   | £3.65         | 1           | £3.65      |
| Tanzee Designs      | Toho beads size 15 round 34                                      | £1.65         | 1           | £1.65      |
| Tanzee Designs      | C0030 01640, 2mm beads, Pack of 100                              | £2.85         | 4           | £11.40     |
| Tanzee Designs      | 00030 68505 2mm beads, pack of 100                               | £3.00         | 4           | £12.00     |
| Tanzee Designs      | Toho Beads, size 15, round, col22B                               | £1.65         | 1           | £1.65      |
| Tanzee Designs      | Miyuki, size 15, seed beads 91052                                | £2.95         | 1           | £2.95      |
| Tanzee Designs      | Delica Size 11 Duracoat col2151                                  | £2.95         | 1           | £2.95      |
| Tanzee Designs      | Czech Rose Montees 4mm diameter 10 pack gold plated crystal AB   | £1.55         | 5           | £7.75      |
| Tanzee Designs      | Czech Rose Montees 4.7mm diameter 10 pack gold plated crystal AB | £2.25         | 1           | £2.25      |
| Tanzee Designs      | Czech Rose Montees 3mm diameter 10 pack gold plated crystal AB   | £1.15         | 5           | £5.75      |
| Tanzee Designs      | Miyuki Delicas Size 11 Cylinder 25g Col 1252                     | £7.40         | 1           | £7.40      |
| Tanzee Designs      | O Beads, 5g, Col:00030 29500                                     | £2.00         | 1           | £2.00      |
| Tanzee Designs      | Miyuki Delicas, Size 11, Cylinder, 5g, Col:0040                  | £3.20         | 1           | £3.20      |
| Tanzee Designs      | Toho Beads, Size 15, Round, 10g, Col:221                         | £4.50         | 1           | £4.50      |
| Tanzee Designs      | Toho Beads, Size 15, Round, 10g, Col: 278                        | £1.80         | 1           | £1.80      |
| Tanzee Designs      | Miyuki Beads, Size 11, Cylinder, 5g, Col:2032                    | £1.85         | 1           | £1.85      |
| Tanzee Designs      | Miyuki Seed Beads, Size 15, Czech Coating5g Col: 55041           | £2.90         | 1           | £2.90      |
| Tanzee Designs      | Delica Size 11 Duracoat Galvanised, 5g, Col: 2503                | £4.40         | 1           | £4.40      |
| Tanzee Designs      | Czech True 2 firepolish 100 pack Col:01640                       | £2.85         | 5           | £14.25     |
| Tanzee Designs      | Czech True 2 firepolish 24 gold plated 00030 100 pack            | £5.60         | 5           | £28.00     |
| Tanzee Designs      | Czech True 2 firepolish 24 gold plated 00030 100 pack Col:01710  | £2.85         | 5           | £14.25     |
| Tanzee Designs      | Czech True 2 firepolish 00030 100 pack Col:68505                 | £3.00         | 5           | £15.00     |
| Tanzee Designs      | Czech True 2 firepolish 00030 100 pack Col:68505                 | £3.00         | 5           | £15.00     |
| Bluestreak Crystals | 3223, 12mm, Crystal, Golden Shadow (4)                           | £3.89         | 2           | £7.78      |
| Bluestreak Crystals | 3210 10mm Light Colorado Topaz (4)                               | £4.49         | 2           | £8.98      |
| Bluestreak Crystals | 3188 3mm Gold Shadow (50)                                        | £4.90         | 8           | £39.20     |