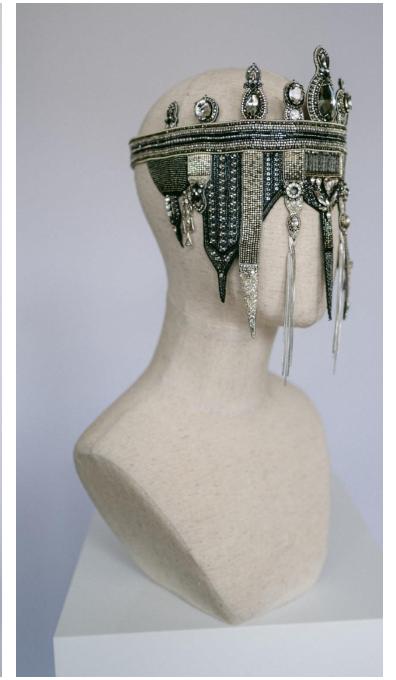

Depicted as a series of sculptural and heavily embroidered crowns and body adornments, the individual works from this collection represent three different stages of grief. The first piece is a depiction of the initial stages of loss; a time where you feel choked by the desolation, unable to see without looking through the ruins of something precious and broken. The second represents the retreat, as you pull back from everything to regather yourself and try to rebuild. The third crown is about soaring out of the remnants, to build and create something beautiful and new. The three pieces, whilst visually different are united in theme and embroidery techniques; using a mixture of traditional and experimental Goldwork, Tambour beading, Stumpwork and Crewelwork. They are a blend of her personal style of heavily embellished and embroidered pieces in a variety of techniques and metallics which create a visually striking and arresting profile.

### Bastion of Retreat-Silver Crown

| Supplier            | Product                                 | Cost per unit | Number used | Total Cost |
|---------------------|-----------------------------------------|---------------|-------------|------------|
| Golden Hinde        | 3 ply Twist Black (Torsade) Reel        | £12.00        | 1           | £12.00     |
| Golden Hinde        | Black Pearl Purl 1                      | £1.50         | 6           | £9.00      |
| Golden Hinde        | Black Pearl Purl 2                      | £2.00         | 4           | £8.00      |
| Golden Hinde        | Pearl Purl Silver 1                     | £2.00         | 5           | £10.00     |
| Golden Hinde        | Pearl Purl Silver 2                     | £2.50         | 5           | £12.50     |
| Golden Hinde        | Pearl Purl 3 Silver                     | £2.50         | 4           | £10.00     |
| Golden Hinde        | Fine Pearl Purl Silver                  | £2.00         | 2           | £4.00      |
| Golden Hinde        | Super Pearl Purl Silver                 | £2.00         | 4           | £8.00      |
| Golden Hinde        | DB035 Galvanized Silver Delica Beads    | £3.00         | 4           | £12.00     |
| Golden Hinde        | DB021 Galvanised Gun Metal Delica Beads | £3.00         | 4           | £12.00     |
| Golden Hinde        | 3 ply Antique Silver                    | £3.00         | 1           | £3.00      |
| Golden Hinde        | Black Opal                              | £2.50         | 3           | £7.50      |
| Golden Hinde        | Quarter Skin Silver Leather             | £40.00        | 1           | £40.00     |
| Golden Hinde        | Silver Spangles of Assorted sized       | £4.00         | 4           | £16.00     |
| Manushya Embroidery | Bright Check Purl/Nakshi 0.7mm Gunmetal | £3.00         | 1           | £3.00      |
| Manushya Embroidery | Fil a gant thread Silver                | £4.00         | 1           | £4.00      |
| Manushya Embroidery | Bugle Bead #1 2mm Gunmetal Metallic     | £5.00         | 1           | £5.00      |

| Tanzee Designs        | True 2 firepolish crystal full Labrador 00030 27000                              |       | 1 | £22.80  |
|-----------------------|----------------------------------------------------------------------------------|-------|---|---------|
| Tanzee Designs        | True 2 firepolish crystal bronze aluminium 00030 01700                           |       | 1 | £22.80  |
| Tanzee Designs        | True 2 firepolish crystal silver rainbow 00030 98530                             |       | 1 | £22.80  |
| Tanzee Designs        | Miyuki Delicas size 15 cylinder 5g col 0048                                      | £4.25 | 1 | £4.25   |
| Tanzee Designs        | Miyuki Delicas size 15 cylinder 5g col 1                                         | £3.80 | 1 | £3.80   |
| Tanzee Designs        | Miyuki Delicas size 15 cylinder 10g col 9464                                     | £2.05 | 1 | £2.05   |
| Tanzee Designs        | Toho beads size 15 round 10g col 29b                                             | £1.65 | 1 | £1.65   |
| Tanzee Designs        | 3mm silver plated crystal rose montees                                           | £6.00 | 1 | £6.00   |
| Blue Streaks Crystals | 3210 Swarovski Sew on Crystal Oval Flat Crystal Black Patina 10mm                | £2.86 | 1 | £2.86   |
| Blue Streaks Crystals | 3230 Swarovski Sew on Crystals Peardrop Graphite                                 | £1.37 | 1 | £1.37   |
| Blue Streaks Crystals | 3188 Swarovski Sew on Crystals Lochrose Sequins Black Diamond 3mm                | £     | 1 | £32.00  |
| Blue Streaks Crystals | 3188 Swarovski Sew on Crystals Lochrose Sequins Black Diamond 4mm                |       | 1 | £3.50   |
| Blue Streaks Crystals | 3188 Swarovski Sew on Crystals Lochrose Sequins Black Diamond 5mm                |       | 1 | £11.37  |
| Blue Streaks Crystals | 3230 Swarovski Sew on Crystals Peardrop Black 28mm                               |       | 1 | £5.98   |
| Blue Streaks Crystals | 3230 Swarovski Sew on Crystals Peardop Black Diamond 18mm                        |       | 1 | £2.70   |
| Ebay                  | Broken Jewellery from ebay                                                       |       | 1 | £30.00  |
| Amazon                | Hamilworth - Paper Covered Wires - White 26 Gauge - 50 Per Pack - For Sugarcraft |       | 1 | £2.50   |
| Dress Maker Fabrics   | Grey Chiffon                                                                     | £5.00 | 3 | £15.00  |
|                       | Miscellaneous Swarovski gems and metal fixings exact price unknown               |       |   | £60.00  |
| Total                 |                                                                                  |       |   | £489.43 |

- Hourly rate calculated at £25.00 per hour
- 200 hours to make this piece = £25 x 200 = £5000.00
- Materials cost plus hourly cost = (£5000.00 + £489.43) +10% = £6038.38
- 100% Mark up is £12,076.75