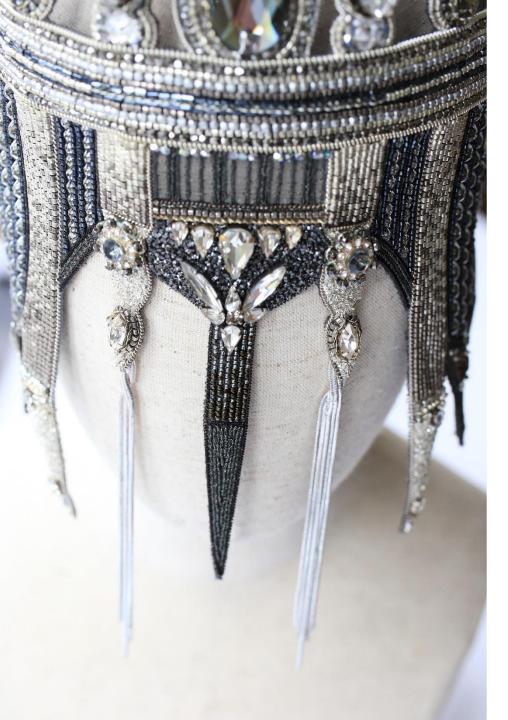

Depicted as a series of sculptural and heavily embroidered crowns and body adornments, the individual works from this collection represent three different stages of grief. The first piece is a depiction of the initial stages of loss; a time where you feel choked by the desolation, unable to see without looking through the ruins of something precious and broken. The second represents the retreat, as you pull back from everything to regather yourself and try to rebuild. The third crown is about soaring out of the remnants, to build and create something beautiful and new. The three pieces, whilst visually different are united in theme and embroidery techniques; using a mixture of traditional and experimental Goldwork, Tambour beading, Stumpwork and Crewelwork. They are a blend of her personal style of heavily embellished and embroidered pieces in a variety of techniques and metallics which create a visually striking and arresting profile.

### Bastion of Retreat-Silver Crown

| Supplier            | Product                                 | Cost per unit | Number used | Total Cost |
|---------------------|-----------------------------------------|---------------|-------------|------------|
| Golden Hinde        | 3 ply Twist Black (Torsade) Reel        | £12.00        | 1           | £12.00     |
| Golden Hinde        | Black Pearl Purl 1                      | £1.50         | 6           | £9.00      |
| Golden Hinde        | Black Pearl Purl 2                      | £2.00         | 4           | £8.00      |
| Golden Hinde        | Pearl Purl Silver 1                     | £2.00         | 5           | £10.00     |
| Golden Hinde        | Pearl Purl Silver 2                     | £2.50         | 5           | £12.50     |
| Golden Hinde        | Pearl Purl 3 Silver                     | £2.50         | 4           | £10.00     |
| Golden Hinde        | Fine Pearl Purl Silver                  | £2.00         | 2           | £4.00      |
| Golden Hinde        | Super Pearl Purl Silver                 | £2.00         | 4           | £8.00      |
| Golden Hinde        | DB035 Galvanized Silver Delica Beads    | £3.00         | 4           | £12.00     |
| Golden Hinde        | DB021 Galvanised Gun Metal Delica Beads | £3.00         | 4           | £12.00     |
| Golden Hinde        | 3 ply Antique Silver                    | £3.00         | 1           | £3.00      |
| Golden Hinde        | Black Opal                              | £2.50         | 3           | £7.50      |
| Golden Hinde        | Quarter Skin Silver Leather             | £40.00        | 1           | £40.00     |
| Golden Hinde        | Silver Spangles of Assorted sized       | £4.00         | 4           | £16.00     |
| Manushya Embroidery | Bright Check Purl/Nakshi 0.7mm Gunmetal | £3.00         | 1           | £3.00      |
| Manushya Embroidery | Fil a gant thread Silver                | £4.00         | 1           | £4.00      |
| Manushya Embroidery | Bugle Bead #1 2mm Gunmetal Metallic     | £5.00         | 1           | £5.00      |