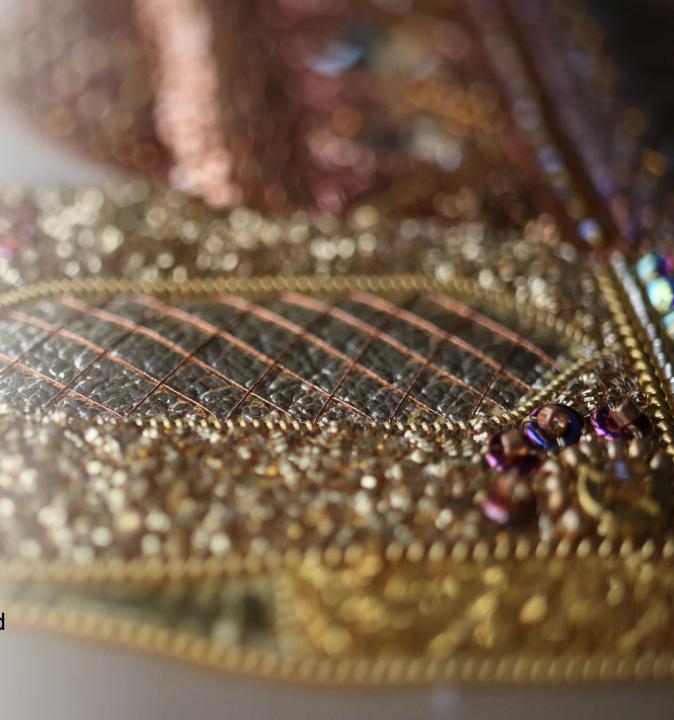

Depicted as a series of sculptural and heavily embroidered crowns and body adornments, the individual works from this collection represent three different stages of grief. The first piece is a depiction of the initial stages of loss; a time where you feel choked by the desolation, unable to see without looking through the ruins of something precious and broken. The second represents the retreat, as you pull back from everything to regather yourself and try to rebuild. The third crown is about soaring out of the remnants, to build and create something beautiful and new. The three pieces, whilst visually different are united in theme and embroidery techniques; using a mixture of traditional and experimental Goldwork, Tambour beading, Stumpwork and Crewelwork. They are a blend of her personal style of heavily embellished and embroidered pieces in a variety of techniques and metallics which create a visually striking and arresting profile.