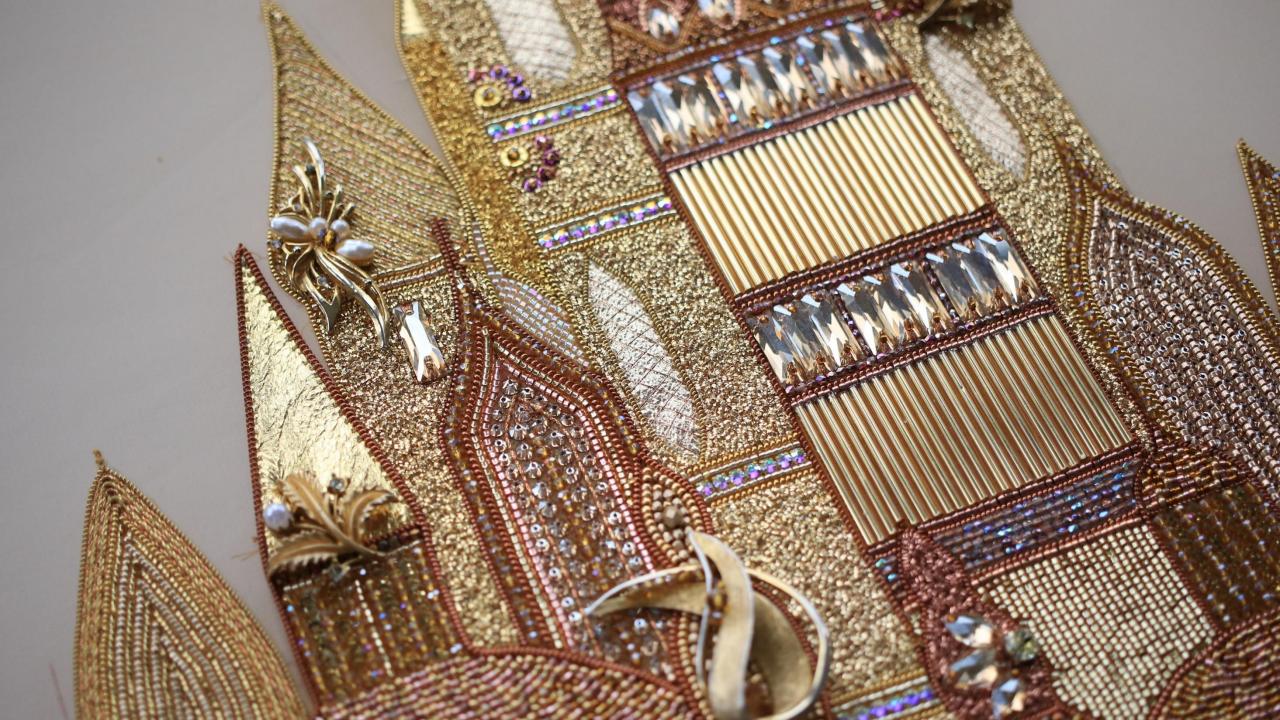

Depicted as a series of sculptural and heavily embroidered crowns and body adornments, the individual works from this collection represent three different stages of grief. The first piece is a depiction of the initial stages of loss; a time where you feel choked by the desolation, unable to see without looking through the ruins of something precious and broken. The second represents the retreat, as you pull back from everything to regather yourself and try to rebuild. The third crown is about soaring out of the remnants, to build and create something beautiful and new. The three pieces, whilst visually different are united in theme and embroidery techniques; using a mixture of traditional and experimental Goldwork, Tambour beading, Stumpwork and Crewelwork. They are a blend of her personal style of heavily embellished and embroidered pieces in a variety of techniques and metallics which create a visually striking and arresting profile.

# <u>Citadels of Hope – Golden Crown</u>

| Supplier            | Product                                                          | Cost per unit | Number used | Total Cost |
|---------------------|------------------------------------------------------------------|---------------|-------------|------------|
| Golden Hinde        | Copper/Gold 3 ply twist                                          | £12           | 1           | £12.00     |
| Golden Hinde        | Gold Kid Leather                                                 | £40           | 1           | £40.00     |
| Golden Hinde        | Copper Pearl Purl 1                                              | £2.00         | 3           | £6.00      |
| Golden Hinde        | Copper Pearl Purl 2                                              | £2.50         | 3           | £7.50      |
| Golden Hinde        | Copper Pearl Purl 3                                              | £2.50         | 3           | £7.50      |
| Golden Hinde        | Gold Pearl Purl 1                                                | £3.00         | 3           | £9.00      |
| Golden Hinde        | Gold Pearl Purl 2                                                | £3.50         | 3           | £10.50     |
| Golden Hinde        | Gold Pearl Purl 3                                                | £3.50         | 3           | £10.50     |
| Golden Hinde        | Gold 2% No.3 Twist                                               | £5.25         | 3           | £15.75     |
| Golden Hinde        | Galvanised Delica beads DB411 yellow gold                        | £3.00         | 4           | £12.00     |
| Golden Hinde        | Galvanised Delica beads DB040 Galvanised Copper                  | £3.00         | 4           | £12.00     |
| Golden Hinde        | Galvanised Delica Beads Copper Gold                              | £3.00         | 4           | £12.00     |
| Golden Hinde        | Bright Check 4 Gold                                              | £3.00         | 2           | £6.00      |
| Manushya            | Fire polished beads 2mm 2g 150 beads                             | £3.75         | 1           | £3.75      |
| Manushya            | French wire bullion purl 0.5mm Bronze 2mm (3g)                   | £1.25         | 1           | £1.25      |
| Manushya            | Copper fil a gant metallic thread 100m                           | £5.05         | 1           | £5.05      |
| Manushya            | Gold fil a gant 110 metallic thread 100,                         | £5.05         | 1           | £5.05      |
| Tanzee Designs      | Delica size 11 galvanised 0434                                   | £3.65         | 1           | £3.65      |
| Tanzee Designs      | Toho beads size 15 round 34                                      | £1.65         | 1           | £1.65      |
| Tanzee Designs      | C0030 01640, 2mm beads, Pack of 100                              | £2.85         | 4           | £11.40     |
| Tanzee Designs      | 00030 68505 2mm beads, pack of 100                               | £3.00         | 4           | £12.00     |
| Tanzee Designs      | Toho Beads, size 15, round, col22B                               | £1.65         | 1           | £1.65      |
| Tanzee Designs      | Miyuki, size 15, seed beads 91052                                | £2.95         | 1           | £2.95      |
| Tanzee Designs      | Delica Size 11 Duracoat col2151                                  | £2.95         | 1           | £2.95      |
| Tanzee Designs      | Czech Rose Montees 4mm diameter 10 pack gold plated crystal AB   | £1.55         | 5           | £7.75      |
| Tanzee Designs      | Czech Rose Montees 4.7mm diameter 10 pack gold plated crystal AB | £2.25         | 1           | £2.25      |
| Tanzee Designs      | Czech Rose Montees 3mm diameter 10 pack gold plated crystal AB   | £1.15         | 5           | £5.75      |
| Tanzee Designs      | Miyuki Delicas Size 11 Cylinder 25g Col 1252                     | £7.40         | 1           | £7.40      |
| Tanzee Designs      | O Beads, 5g, Col:00030 29500                                     | £2.00         | 1           | £2.00      |
| Tanzee Designs      | Miyuki Delicas, Size 11, Cylinder, 5g, Col:0040                  | £3.20         | 1           | £3.20      |
| Tanzee Designs      | Toho Beads, Size 15, Round, 10g, Col:221                         | £4.50         | 1           | £4.50      |
| Tanzee Designs      | Toho Beads, Size 15, Round, 10g, Col: 278                        | £1.80         | 1           | £1.80      |
| Tanzee Designs      | Miyuki Beads, Size 11, Cylinder, 5g, Col:2032                    | £1.85         | 1           | £1.85      |
| Tanzee Designs      | Miyuki Seed Beads, Size 15, Czech Coating5g Col: 55041           | £2.90         | 1           | £2.90      |
| Tanzee Designs      | Delica Size 11 Duracoat Galvanised, 5g, Col: 2503                | £4.40         | 1           | £4.40      |
| Tanzee Designs      | Czech True 2 firepolish 100 pack Col:01640                       | £2.85         | 5           | £14.25     |
| Tanzee Designs      | Czech True 2 firepolish 24 gold plated 00030 100 pack            | £5.60         | 5           | £28.00     |
| Tanzee Designs      | Czech True 2 firepolish 24 gold plated 00030 100 pack Col:01710  | £2.85         | 5           | £14.25     |
| Tanzee Designs      | Czech True 2 firepolish 00030 100 pack Col:68505                 | £3.00         | 5           | £15.00     |
| Tanzee Designs      | Czech True 2 firepolish 00030 100 pack Col:68505                 | £3.00         | 5           | £15.00     |
| Bluestreak Crystals | 3223, 12mm, Crystal, Golden Shadow (4)                           | £3.89         | 2           | £7.78      |
| Bluestreak Crystals | 3210 10mm Light Colorado Topaz (4)                               | £4.49         | 2           | £8.98      |
| Bluestreak Crystals | 3188 3mm Gold Shadow (50)                                        | £4.90         | 8           | £39.20     |