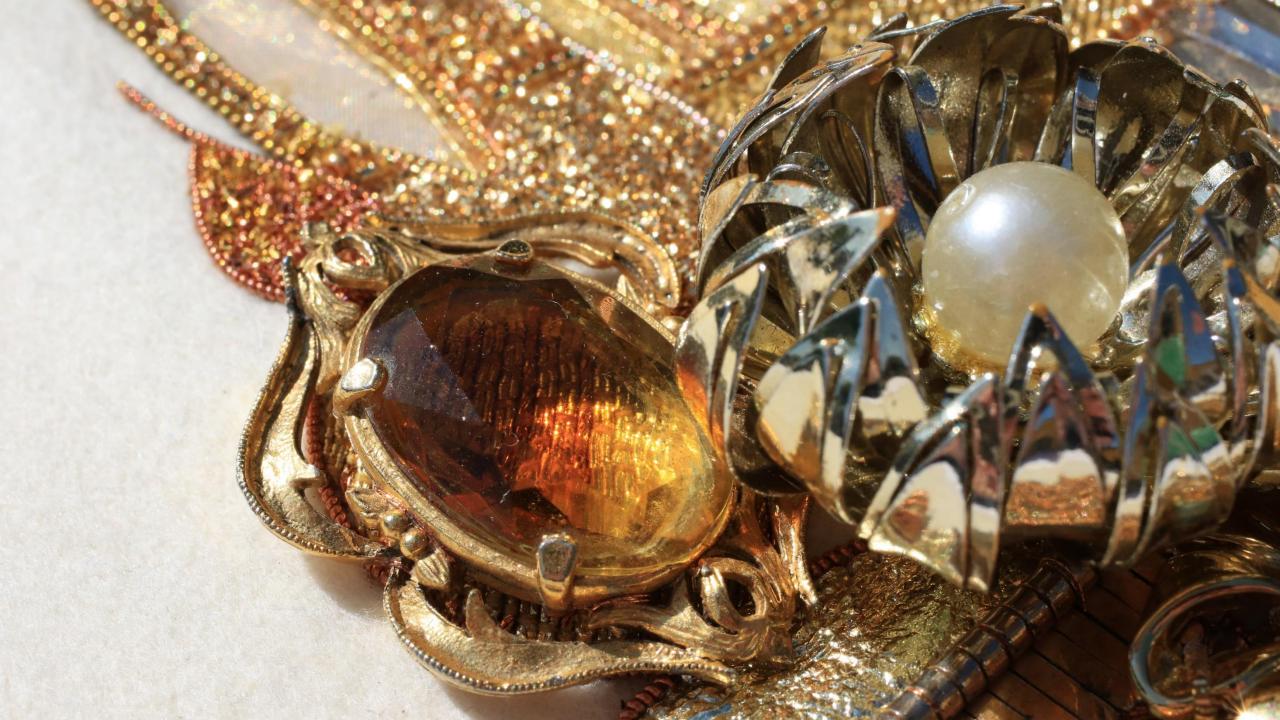

# <u>Citadels of Hope – Golden Crown</u>

| Supplier            | Product                                                          | Cost per unit | Number used | Total Cost |
|---------------------|------------------------------------------------------------------|---------------|-------------|------------|
| Golden Hinde        | Copper/Gold 3 ply twist                                          | £12           | 1           | £12.00     |
| Golden Hinde        | Gold Kid Leather                                                 | £40           | 1           | £40.00     |
| Golden Hinde        | Copper Pearl Purl 1                                              | £2.00         | 3           | £6.00      |
| Golden Hinde        | Copper Pearl Purl 2                                              | £2.50         | 3           | £7.50      |
| Golden Hinde        | Copper Pearl Purl 3                                              | £2.50         | 3           | £7.50      |
| Golden Hinde        | Gold Pearl Purl 1                                                | £3.00         | 3           | £9.00      |
| Golden Hinde        | Gold Pearl Purl 2                                                | £3.50         | 3           | £10.50     |
| Golden Hinde        | Gold Pearl Purl 3                                                | £3.50         | 3           | £10.50     |
| Golden Hinde        | Gold 2% No.3 Twist                                               | £5.25         | 3           | £15.75     |
| Golden Hinde        | Galvanised Delica beads DB411 yellow gold                        | £3.00         | 4           | £12.00     |
| Golden Hinde        | Galvanised Delica beads DB040 Galvanised Copper                  | £3.00         | 4           | £12.00     |
| Golden Hinde        | Galvanised Delica Beads Copper Gold                              | £3.00         | 4           | £12.00     |
| Golden Hinde        | Bright Check 4 Gold                                              | £3.00         | 2           | £6.00      |
| Manushya            | Fire polished beads 2mm 2g 150 beads                             | £3.75         | 1           | £3.75      |
| Manushya            | French wire bullion purl 0.5mm Bronze 2mm (3g)                   | £1.25         | 1           | £1.25      |
| Manushya            | Copper fil a gant metallic thread 100m                           | £5.05         | 1           | £5.05      |
| Manushya            | Gold fil a gant 110 metallic thread 100,                         | £5.05         | 1           | £5.05      |
| Tanzee Designs      | Delica size 11 galvanised 0434                                   | £3.65         | 1           | £3.65      |
| Tanzee Designs      | Toho beads size 15 round 34                                      | £1.65         | 1           | £1.65      |
| Tanzee Designs      | C0030 01640, 2mm beads, Pack of 100                              | £2.85         | 4           | £11.40     |
| Tanzee Designs      | 00030 68505 2mm beads, pack of 100                               | £3.00         | 4           | £12.00     |
| Tanzee Designs      | Toho Beads, size 15, round, col22B                               | £1.65         | 1           | £1.65      |
| Tanzee Designs      | Miyuki, size 15, seed beads 91052                                | £2.95         | 1           | £2.95      |
| Tanzee Designs      | Delica Size 11 Duracoat col2151                                  | £2.95         | 1           | £2.95      |
| Tanzee Designs      | Czech Rose Montees 4mm diameter 10 pack gold plated crystal AB   | £1.55         | 5           | £7.75      |
| Tanzee Designs      | Czech Rose Montees 4.7mm diameter 10 pack gold plated crystal AB | £2.25         | 1           | £2.25      |
| Tanzee Designs      | Czech Rose Montees 3mm diameter 10 pack gold plated crystal AB   | £1.15         | 5           | £5.75      |
| Tanzee Designs      | Miyuki Delicas Size 11 Cylinder 25g Col 1252                     | £7.40         | 1           | £7.40      |
| Tanzee Designs      | O Beads, 5g, Col:00030 29500                                     | £2.00         | 1           | £2.00      |
| Tanzee Designs      | Miyuki Delicas, Size 11, Cylinder, 5g, Col:0040                  | £3.20         | 1           | £3.20      |
| Tanzee Designs      | Toho Beads, Size 15, Round, 10g, Col:221                         | £4.50         | 1           | £4.50      |
| Tanzee Designs      | Toho Beads, Size 15, Round, 10g, Col: 278                        | £1.80         | 1           | £1.80      |
| Tanzee Designs      | Miyuki Beads, Size 11, Cylinder, 5g, Col:2032                    | £1.85         | 1           | £1.85      |
| Tanzee Designs      | Miyuki Seed Beads, Size 15, Czech Coating5g Col: 55041           | £2.90         | 1           | £2.90      |
| Tanzee Designs      | Delica Size 11 Duracoat Galvanised, 5g, Col: 2503                | £4.40         | 1           | £4.40      |
| Tanzee Designs      | Czech True 2 firepolish 100 pack Col:01640                       | £2.85         | 5           | £14.25     |
| Tanzee Designs      | Czech True 2 firepolish 24 gold plated 00030 100 pack            | £5.60         | 5           | £28.00     |
| Tanzee Designs      | Czech True 2 firepolish 24 gold plated 00030 100 pack Col:01710  | £2.85         | 5           | £14.25     |
| Tanzee Designs      | Czech True 2 firepolish 00030 100 pack Col:68505                 | £3.00         | 5           | £15.00     |
| Tanzee Designs      | Czech True 2 firepolish 00030 100 pack Col:68505                 | £3.00         | 5           | £15.00     |
| Bluestreak Crystals | 3223, 12mm, Crystal, Golden Shadow (4)                           | £3.89         | 2           | £7.78      |
| Bluestreak Crystals | 3210 10mm Light Colorado Topaz (4)                               | £4.49         | 2           | £8.98      |
| Bluestreak Crystals | 3188 3mm Gold Shadow (50)                                        | £4.90         | 8           | £39.20     |