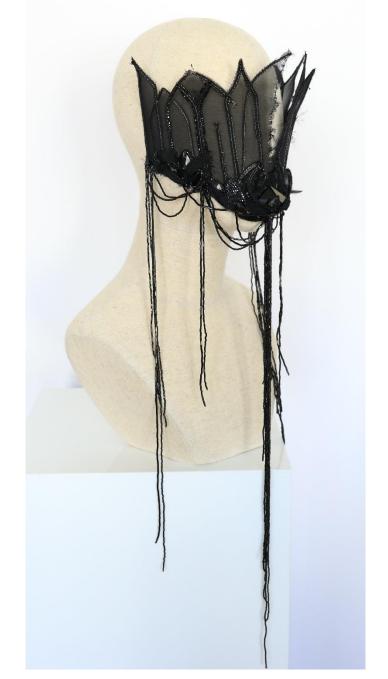

Depicted as a series of sculptural and heavily embroidered crowns and body adornments, the individual works from this collection represent three different stages of grief. The first piece is a depiction of the initial stages of loss; a time where you feel choked by the desolation, unable to see without looking through the ruins of something precious and broken. The second represents the retreat, as you pull back from everything to regather yourself and try to rebuild. The third crown is about soaring out of the remnants, to build and create something beautiful and new. The three pieces, whilst visually different are united in theme and embroidery techniques; using a mixture of traditional and experimental Goldwork, Tambour beading, Stumpwork and Crewelwork. They are a blend of her personal style of heavily embellished and embroidered pieces in a variety of techniques and metallics which create a visually striking and arresting profile.