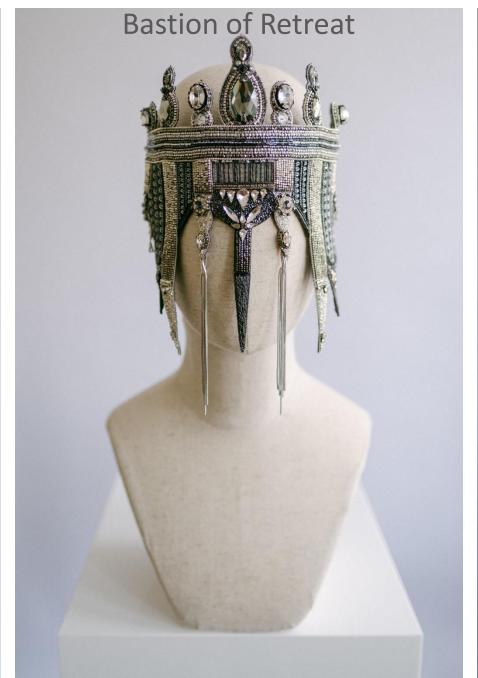

Depicted as a series of sculptural and heavily embroidered crowns and body adornments, the individual works from this collection represent three different stages of grief. The first piece is a depiction of the initial stages of loss; a time where you feel choked by the desolation, unable to see without looking through the ruins of something precious and broken. The second represents the retreat, as you pull back from everything to regather yourself and try to rebuild. The third crown is about soaring out of the remnants, to build and create something beautiful and new. The three pieces, whilst visually different are united in theme and embroidery techniques; using a mixture of traditional and experimental Goldwork, Tambour beading, Stumpwork and Crewelwork. They are a blend of her personal style of heavily embellished and embroidered pieces in a variety of techniques and metallics which create a visually striking and arresting profile.

### Bastion of Retreat-Silver Crown

| Supplier            | Product                                 | Cost per unit | Number used | Total Cost |
|---------------------|-----------------------------------------|---------------|-------------|------------|
| Golden Hinde        | 3 ply Twist Black (Torsade) Reel        | £12.00        | 1           | £12.00     |
| Golden Hinde        | Black Pearl Purl 1                      | £1.50         | 6           | £9.00      |
| Golden Hinde        | Black Pearl Purl 2                      | £2.00         | 4           | £8.00      |
| Golden Hinde        | Pearl Purl Silver 1                     | £2.00         | 5           | £10.00     |
| Golden Hinde        | Pearl Purl Silver 2                     | £2.50         | 5           | £12.50     |
| Golden Hinde        | Pearl Purl 3 Silver                     | £2.50         | 4           | £10.00     |
| Golden Hinde        | Fine Pearl Purl Silver                  | £2.00         | 2           | £4.00      |
| Golden Hinde        | Super Pearl Purl Silver                 | £2.00         | 4           | £8.00      |
| Golden Hinde        | DB035 Galvanized Silver Delica Beads    | £3.00         | 4           | £12.00     |
| Golden Hinde        | DB021 Galvanised Gun Metal Delica Beads | £3.00         | 4           | £12.00     |
| Golden Hinde        | 3 ply Antique Silver                    | £3.00         | 1           | £3.00      |
| Golden Hinde        | Black Opal                              | £2.50         | 3           | £7.50      |
| Golden Hinde        | Quarter Skin Silver Leather             | £40.00        | 1           | £40.00     |
| Golden Hinde        | Silver Spangles of Assorted sized       | £4.00         | 4           | £16.00     |
| Manushya Embroidery | Bright Check Purl/Nakshi 0.7mm Gunmetal | £3.00         | 1           | £3.00      |
| Manushya Embroidery | Fil a gant thread Silver                | £4.00         | 1           | £4.00      |
| Manushya Embroidery | Bugle Bead #1 2mm Gunmetal Metallic     | £5.00         | 1           | £5.00      |

| Tanzee Designs        | True 2 firepolish crystal full Labrador 00030 27000                              |       | 1 | £22.80  |
|-----------------------|----------------------------------------------------------------------------------|-------|---|---------|
| Tanzee Designs        | True 2 firepolish crystal bronze aluminium 00030 01700                           |       | 1 | £22.80  |
| Tanzee Designs        | True 2 firepolish crystal silver rainbow 00030 98530                             |       | 1 | £22.80  |
| Tanzee Designs        | Miyuki Delicas size 15 cylinder 5g col 0048                                      | £4.25 | 1 | £4.25   |
| Tanzee Designs        | Miyuki Delicas size 15 cylinder 5g col 1                                         | £3.80 | 1 | £3.80   |
| Tanzee Designs        | Miyuki Delicas size 15 cylinder 10g col 9464                                     | £2.05 | 1 | £2.05   |
| Tanzee Designs        | Toho beads size 15 round 10g col 29b                                             | £1.65 | 1 | £1.65   |
| Tanzee Designs        | 3mm silver plated crystal rose montees                                           | £6.00 | 1 | £6.00   |
| Blue Streaks Crystals | 3210 Swarovski Sew on Crystal Oval Flat Crystal Black Patina 10mm                | £2.86 | 1 | £2.86   |
| Blue Streaks Crystals | 3230 Swarovski Sew on Crystals Peardrop Graphite                                 | £1.37 | 1 | £1.37   |
| Blue Streaks Crystals | 3188 Swarovski Sew on Crystals Lochrose Sequins Black Diamond 3mm                | £     | 1 | £32.00  |
| Blue Streaks Crystals | 3188 Swarovski Sew on Crystals Lochrose Sequins Black Diamond 4mm                |       | 1 | £3.50   |
| Blue Streaks Crystals | 3188 Swarovski Sew on Crystals Lochrose Sequins Black Diamond 5mm                |       | 1 | £11.37  |
| Blue Streaks Crystals | 3230 Swarovski Sew on Crystals Peardrop Black 28mm                               |       | 1 | £5.98   |
| Blue Streaks Crystals | 3230 Swarovski Sew on Crystals Peardop Black Diamond 18mm                        |       | 1 | £2.70   |
| Ebay                  | Broken Jewellery from ebay                                                       |       | 1 | £30.00  |
| Amazon                | Hamilworth - Paper Covered Wires - White 26 Gauge - 50 Per Pack - For Sugarcraft |       | 1 | £2.50   |
| Dress Maker Fabrics   | Grey Chiffon                                                                     | £5.00 | 3 | £15.00  |
|                       | Miscellaneous Swarovski gems and metal fixings exact price unknown               |       |   | £60.00  |
| Total                 |                                                                                  |       |   | £489.43 |

- Hourly rate calculated at £25.00 per hour
- 200 hours to make this piece = £25 x 200 = £5000.00
- Materials cost plus hourly cost = (£5000.00 + £489.43) +10% = £6038.38
- 100% Mark up is £12,076.75