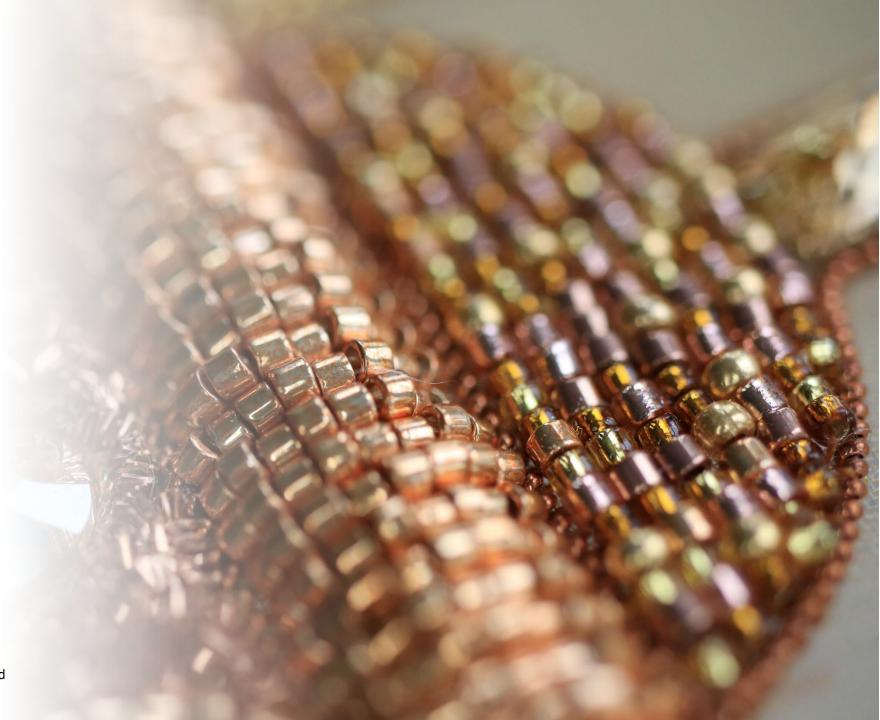

With a strong basis in emotional memories, Rebecca's pieces and collections stem from a fundamental desire to create beautiful, exquisite and original works which showcase her skill as a technical hand embroiderer. Formed of complicated layers of fabrics, of varying diaphaneity and colour, her work is densely, intricately and exquisitely embroidered with a wide range of different threads, materials and lustres. The emphasis within the pieces is placed firmly on the embroidery, with the craft and complexity of her work taking centre stage. A distinct design handwriting, combined with impactful bold use of colours, patterns, metallics and attention to detail, result in pieces that pack a punch and command attention.

Depicted as a series of sculptural and heavily embroidered crowns and body adornments, the individual works from this collection represent three different stages of grief. The first piece is a depiction of the initial stages of loss; a time where you feel choked by the desolation, unable to see without looking through the ruins of something precious and broken. The second represents the retreat, as you pull back from everything to regather yourself and try to rebuild. The third crown is about soaring out of the remnants, to build and create something beautiful and new. The three pieces, whilst visually different are united in theme and embroidery techniques; using a mixture of traditional and experimental Goldwork, Tambour beading, Stumpwork and Crewelwork. They are a blend of her personal style of heavily embellished and embroidered pieces in a variety of techniques and metallics which create a visually striking and arresting profile.