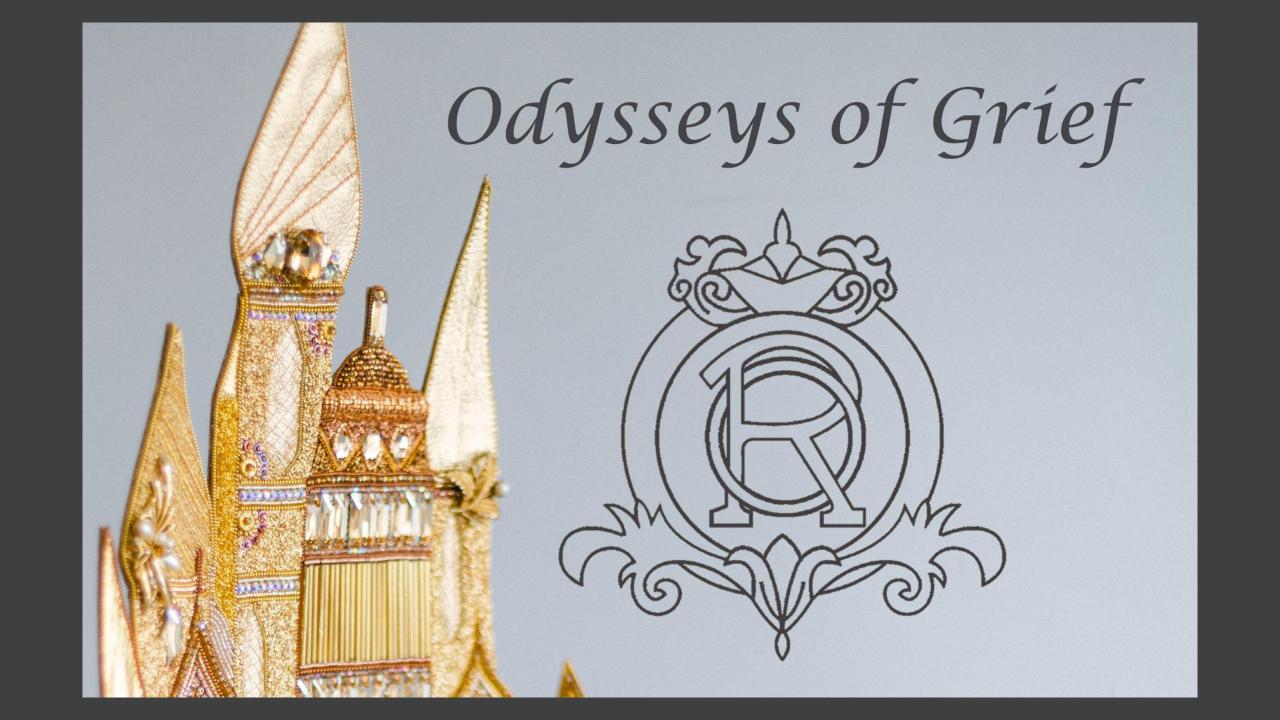

#### **Artists Statement - Odysseys of Grief**

Odysseys of Grief is a body of embroidered work strongly rooted in Rebecca Offredi's emotional memories from the last two years. During this time, she experienced an unexpected series of events which caused great personal upset, grief and loss. These events led to a bout of profound anxiety and depression, which in turn affected nearly every aspect of her life, both professional and personal. Much of her most successful work to date is strongly rooted in emotional memories; both good and bad; it seemed sensible, apt and almost cathartic to use such current and strong emotional memories from her life as a basis for this new collection.

There are three underlying and intertwining themes from which Odysseys of Grief is woven. The first is her own personal experience of loss and grief over the last two years and its impact on her life. The second uses the classical works of the Odyssey and the lliad and the protagonists' journey as a metaphor for grief and loss. The third draws on Rebecca's own journey travelling around Europe with her husband; during their wanderings she created a sketch book of the architecture encountered in the different cities and countries they visited. Undertaken in the midst of this emotional turmoil, drawings made in & of these cities with their fantasy landscapes and architecture became a representation of her life and mind; which in turn had been torn down and destroyed by a profound loss. These sketches and the photographs she took are an important source of inspiration for this project and are represented strongly in the final pieces of the collection.

Depicted as a series of sculptural and heavily embroidered crowns and body adornments, the individual works from this collection represent three different stages of grief. The first piece is a depiction of the initial stages of loss; a time where you feel choked by the desolation, unable to see without looking through the ruins of something precious and broken. The second represents the retreat, as you pull back from everything to regather yourself and try to rebuild. The third crown is about soaring out of the remnants, to build and create something beautiful and new. The three pieces, whilst visually different are united in theme and embroidery techniques; using a mixture of traditional and experimental Goldwork, Tambour beading, Stumpwork and Crewelwork. They are a blend of her personal style of heavily embellished and embroidered pieces in a variety of techniques and metallics which create a visually striking and arresting profile.

Although the themes that underpin this project are challenging and from a point in Rebecca's life where she was deeply sad, Odysseys of Grief is ultimately a project based around hope that loss grief and the associated anxiety and depression are not insurmountable or permanent. Rebecca's aim is to create a body of work which depicts the destruction of loss and the rebuilding of something new and beautiful.