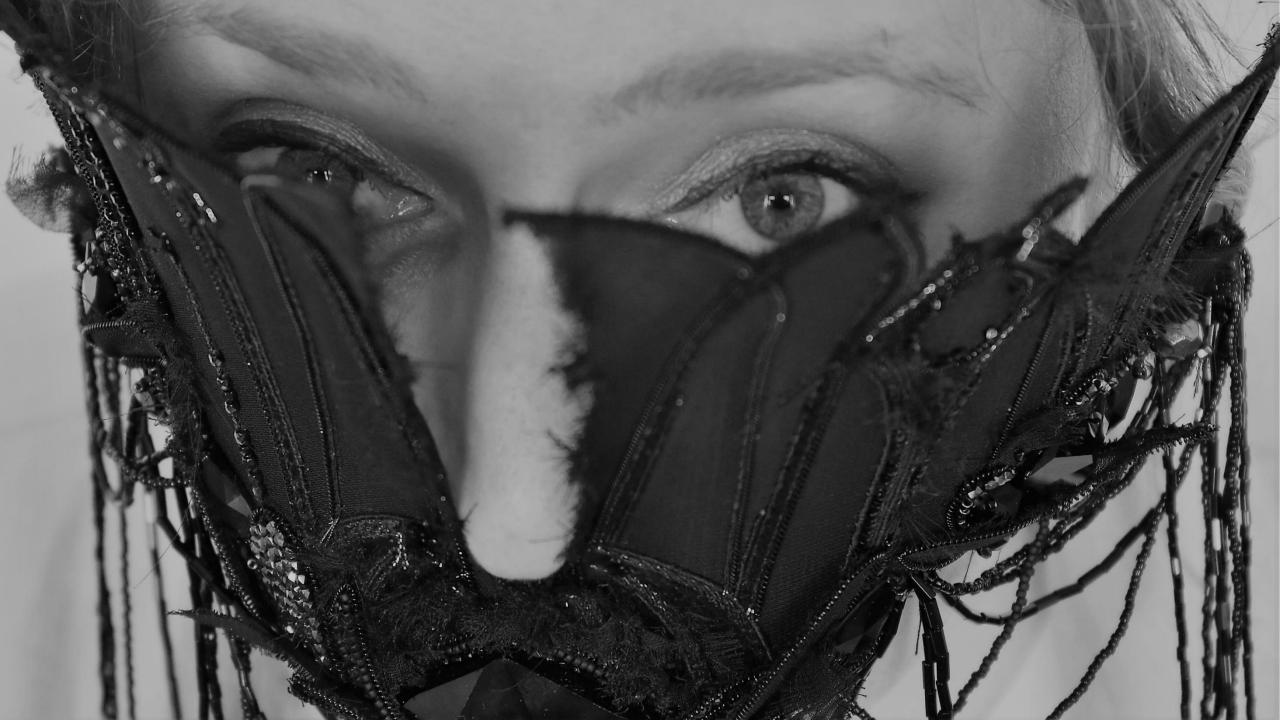

Depicted as a series of sculptural and heavily embroidered crowns and body adornments, the individual works from this collection represent three different stages of grief. The first piece is a depiction of the initial stages of loss; a time where you feel choked by the desolation, unable to see without looking through the ruins of something precious and broken. The second represents the retreat, as you pull back from everything to regather yourself and try to rebuild. The third crown is about soaring out of the remnants, to build and create something beautiful and new. The three pieces, whilst visually different are united in theme and embroidery techniques; using a mixture of traditional and experimental Goldwork, Tambour beading, Stumpwork and Crewelwork. They are a blend of her personal style of heavily embellished and embroidered pieces in a variety of techniques and metallics which create a visually striking and arresting profile.

Although the themes that underpin this project are challenging and from a point in Rebecca's life where she was deeply sad, Odysseys of Grief is ultimately a project based around hope that loss grief and the associated anxiety and depression are not insurmountable or permanent. Rebecca's aim is to create a body of work which depicts the destruction of loss and the rebuilding of something new and beautiful.