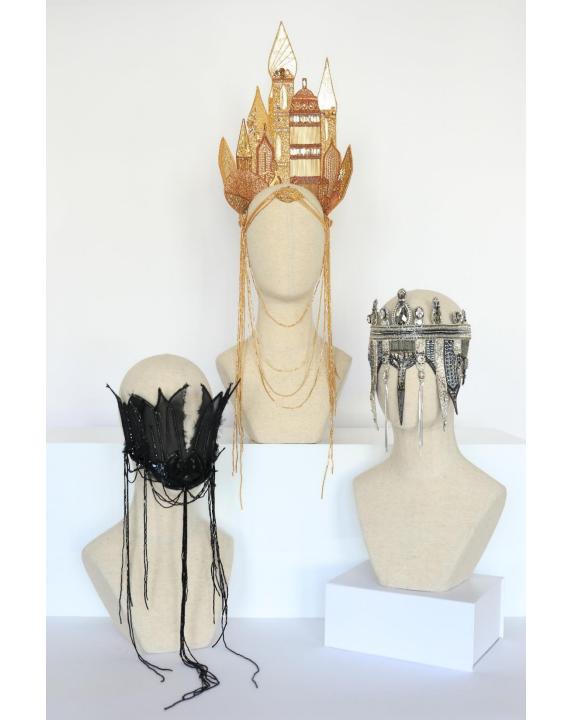

Depicted as a series of sculptural and heavily embroidered crowns and body adornments, the individual works from this collection represent three different stages of grief. The first piece is a depiction of the initial stages of loss; a time where you feel choked by the desolation, unable to see without looking through the ruins of something precious and broken. The second represents the retreat, as you pull back from everything to regather yourself and try to rebuild. The third crown is about soaring out of the remnants, to build and create something beautiful and new. The three pieces, whilst visually different are united in theme and embroidery techniques; using a mixture of traditional and experimental Goldwork, Tambour beading, Stumpwork and Crewelwork. They are a blend of her personal style of heavily embellished and embroidered pieces in a variety of techniques and metallics which create a visually striking and arresting profile.