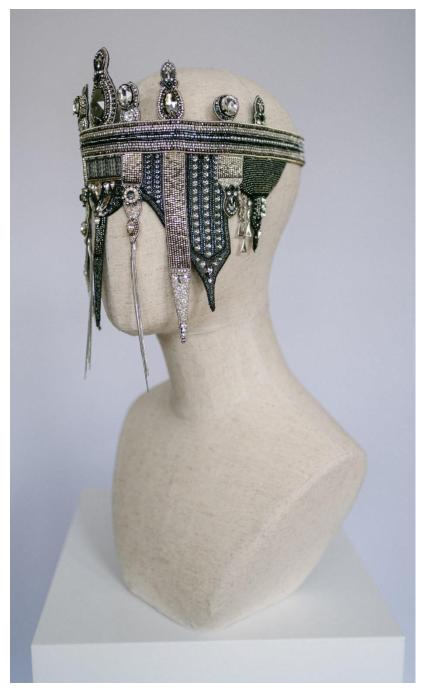

Depicted as a series of sculptural and heavily embroidered crowns and body adornments, the individual works from this collection represent three different stages of grief. The first piece is a depiction of the initial stages of loss; a time where you feel choked by the desolation, unable to see without looking through the ruins of something precious and broken. The second represents the retreat, as you pull back from everything to regather yourself and try to rebuild. The third crown is about soaring out of the remnants, to build and create something beautiful and new. The three pieces, whilst visually different are united in theme and embroidery techniques; using a mixture of traditional and experimental Goldwork, Tambour beading, Stumpwork and Crewelwork. They are a blend of her personal style of heavily embellished and embroidered pieces in a variety of techniques and metallics which create a visually striking and arresting profile.

### Bastion of Retreat-Silver Crown

| Supplier            | Product                                 | Cost per unit | Number used | Total Cost |
|---------------------|-----------------------------------------|---------------|-------------|------------|
| Golden Hinde        | 3 ply Twist Black (Torsade) Reel        | £12.00        | 1           | £12.00     |
| Golden Hinde        | Black Pearl Purl 1                      | £1.50         | 6           | £9.00      |
| Golden Hinde        | Black Pearl Purl 2                      | £2.00         | 4           | £8.00      |
| Golden Hinde        | Pearl Purl Silver 1                     | £2.00         | 5           | £10.00     |
| Golden Hinde        | Pearl Purl Silver 2                     | £2.50         | 5           | £12.50     |
| Golden Hinde        | Pearl Purl 3 Silver                     | £2.50         | 4           | £10.00     |
| Golden Hinde        | Fine Pearl Purl Silver                  | £2.00         | 2           | £4.00      |
| Golden Hinde        | Super Pearl Purl Silver                 | £2.00         | 4           | £8.00      |
| Golden Hinde        | DB035 Galvanized Silver Delica Beads    | £3.00         | 4           | £12.00     |
| Golden Hinde        | DB021 Galvanised Gun Metal Delica Beads | £3.00         | 4           | £12.00     |
| Golden Hinde        | 3 ply Antique Silver                    | £3.00         | 1           | £3.00      |
| Golden Hinde        | Black Opal                              | £2.50         | 3           | £7.50      |
| Golden Hinde        | Quarter Skin Silver Leather             | £40.00        | 1           | £40.00     |
| Golden Hinde        | Silver Spangles of Assorted sized       | £4.00         | 4           | £16.00     |
| Manushya Embroidery | Bright Check Purl/Nakshi 0.7mm Gunmetal | £3.00         | 1           | £3.00      |
| Manushya Embroidery | Fil a gant thread Silver                | £4.00         | 1           | £4.00      |
| Manushya Embroidery | Bugle Bead #1 2mm Gunmetal Metallic     | £5.00         | 1           | £5.00      |

| Tanzee Designs        | True 2 firepolish crystal full Labrador 00030 27000                              |       | 1 | £22.80  |
|-----------------------|----------------------------------------------------------------------------------|-------|---|---------|
| Tanzee Designs        | True 2 firepolish crystal bronze aluminium 00030 01700                           |       | 1 | £22.80  |
| Tanzee Designs        | True 2 firepolish crystal silver rainbow 00030 98530                             |       | 1 | £22.80  |
| Tanzee Designs        | Miyuki Delicas size 15 cylinder 5g col 0048                                      | £4.25 | 1 | £4.25   |
| Tanzee Designs        | Miyuki Delicas size 15 cylinder 5g col 1                                         | £3.80 | 1 | £3.80   |
| Tanzee Designs        | Miyuki Delicas size 15 cylinder 10g col 9464                                     | £2.05 | 1 | £2.05   |
| Tanzee Designs        | Toho beads size 15 round 10g col 29b                                             | £1.65 | 1 | £1.65   |
| Tanzee Designs        | 3mm silver plated crystal rose montees                                           | £6.00 | 1 | £6.00   |
| Blue Streaks Crystals | 3210 Swarovski Sew on Crystal Oval Flat Crystal Black Patina 10mm                | £2.86 | 1 | £2.86   |
| Blue Streaks Crystals | 3230 Swarovski Sew on Crystals Peardrop Graphite                                 | £1.37 | 1 | £1.37   |
| Blue Streaks Crystals | 3188 Swarovski Sew on Crystals Lochrose Sequins Black Diamond 3mm                | £     | 1 | £32.00  |
| Blue Streaks Crystals | 3188 Swarovski Sew on Crystals Lochrose Sequins Black Diamond 4mm                |       | 1 | £3.50   |
| Blue Streaks Crystals | 3188 Swarovski Sew on Crystals Lochrose Sequins Black Diamond 5mm                |       | 1 | £11.37  |
| Blue Streaks Crystals | 3230 Swarovski Sew on Crystals Peardrop Black 28mm                               |       | 1 | £5.98   |
| Blue Streaks Crystals | 3230 Swarovski Sew on Crystals Peardop Black Diamond 18mm                        |       | 1 | £2.70   |
| Ebay                  | Broken Jewellery from ebay                                                       |       | 1 | £30.00  |
| Amazon                | Hamilworth - Paper Covered Wires - White 26 Gauge - 50 Per Pack - For Sugarcraft |       | 1 | £2.50   |
| Dress Maker Fabrics   | Grey Chiffon                                                                     | £5.00 | 3 | £15.00  |
|                       | Miscellaneous Swarovski gems and metal fixings exact price unknown               |       |   | £60.00  |
| Total                 |                                                                                  |       |   | £489.43 |

- Hourly rate calculated at £25.00 per hour
- 200 hours to make this piece = £25 x 200 = £5000.00
- Materials cost plus hourly cost = (£5000.00 + £489.43) +10% = £6038.38
- 100% Mark up is £12,076.75