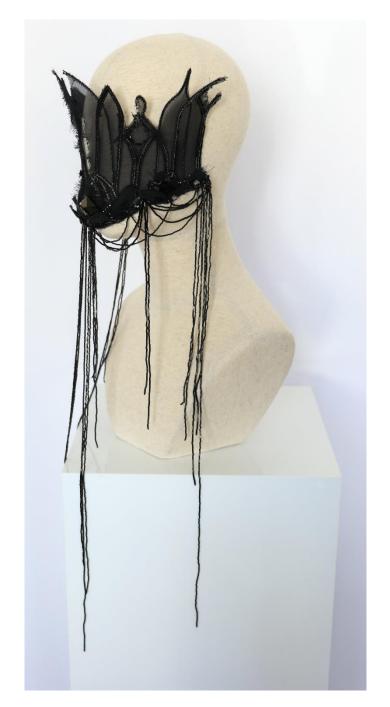

Depicted as a series of sculptural and heavily embroidered crowns and body adornments, the individual works from this collection represent three different stages of grief. The first piece is a depiction of the initial stages of loss; a time where you feel choked by the desolation, unable to see without looking through the ruins of something precious and broken. The second represents the retreat, as you pull back from everything to regather yourself and try to rebuild. The third crown is about soaring out of the remnants, to build and create something beautiful and new. The three pieces, whilst visually different are united in theme and embroidery techniques; using a mixture of traditional and experimental Goldwork, Tambour beading, Stumpwork and Crewelwork. They are a blend of her personal style of heavily embellished and embroidered pieces in a variety of techniques and metallics which create a visually striking and arresting profile.

# Ruins of Despair – Black Crown

| Supplier            | Product                                                                                                                | Cost per unit | Number used | Total Cost |
|---------------------|------------------------------------------------------------------------------------------------------------------------|---------------|-------------|------------|
| Bluestreak Crystals | 3129 Swarovski Sew on Crystals Lochrosen Sequins Jet Unfoiled End of Line (12032945811) Sku:10031274, 7mm – pack of 20 | £3.24         | 2           | £6.48      |
| luestreak Crystals  | 3188 Swarovski Sew on Crystals Lochrose Sequins Graphite End of Line (9193836295) Sku: 10031708 3mm pack of 50         | £2.43         | 2           | £4.86      |
| luestreak Crystals  | 3188 Swarovski Sew on Crystals Lochrose Sequins Jet Unfoiled (9193829831) Sku: 10031718 3mm pack of 50                 | £3.08         | 2           | £6.16      |
| luestreak Crystals  | 3223 Swarovski Sew on Crystals Navette (9187627271) Sku:10094621 Jet unfoiled 29mm Pack of 1                           | £3.16         | 1           | £3.16      |
| luestreak Crystals  | 3223 Swarovski Sew on Crystals Navette (9187627271) Sku:10032237 Jet unfoiled 12mm Pack of 4                           | £2.74         | 1           | £2.74      |
| luestreak Crystals  | 3223 Swarovski Sew on Crystals Navette (9187627271) Sku:10032245 Jet unfoiled 18mm pack of 2                           | £2.66         | 1           | £2.66      |
| luestreak Crystals  | 3230 Swarovski Sew on Crystals Peardrop Graphite End of Line (61076439063) Sku: 1003230018mm pack of 1                 | £1.49         | 3           | £4.47      |
| luestreak Crystals  | 3230 Swarovski Sew on Crystals Peardrop Jet unfoiled (61076439063) Sku: 1003230412mm pack of 2                         | £1.74         | 3           | £5.22      |
| luestreak Crystals  | 3230 Swarovski Sew on Crystals Peardrop Jet unfoiled (61075554327) Sku: 10094587 18mm pack of 1                        | £1.83         | 3           | £5.49      |
| luestreak Crystals  | 3265 Swarovski Sew on Crystals Cosmic End of line (9186841095) Sku: 10032503 Jet unfoiled 20mm pack of 1               | £1.86         | 3           | £5.58      |
| uestreak Crystals   | 3265 Swarovski Sew on Crystals Cosmic End of line (9186841095) Sku: 10032511 Jet unfoiled 26mm pack of 1               | £2.56         | 2           | £5.12      |
| olden Hinde         | Metallic Black 3 ply twist                                                                                             | £12           | 1           | £12.00     |
| olden Hinde         | 371 Thread 5 metres                                                                                                    | £2.00         | 3           | £6.00      |
| olden Hinde         | Pearl Purl 1 18 inches                                                                                                 | £1.50         | 3           | £4.50      |
| olden Hinde         | Pearl Purl 2 18 inches                                                                                                 | £2.00         | 3           | £6.00      |
| utterman            | CA02776 100m Black Thread                                                                                              | £2.11         | 1           | £2.11      |
| anzee Designs       | Miyuki size 15 seed beads 10g col:9464                                                                                 | £2.05         | 1           | £2.05      |
| anzee Designs       | Miyuki delicas size 15 cylinder 5g col:1                                                                               | £3.80         | 1           | £3.80      |
| anzee Designs       | Miyuki delicas size 15 cylinder 5g Col: 0048                                                                           | £4.25         | 1           | £4.25      |
| anzee Designs       | Toho Beads size 15 round 10g col49F                                                                                    | £1.45         | 1           | £1.45      |
| anzee Designs       | Toho Beads, size 15, round, 10g col:83                                                                                 | £1.70         | 1           | £1.70      |
| anzee Designs       | 2mm 24980, 100 pack, col:4400                                                                                          | £3.00         | 4           | £12.00     |
| anzee Designs       | 2mm, 23980, 100 pack                                                                                                   | £2.85         | 4           | £11.40     |
| lanushya Embroidery | Fil a gant 180 black thread                                                                                            | £3.00         | 1 reel      | £3.00      |
| lanushya Embroidery | 12/0 Tree cut bead, 1.9mm, (23980), Black Opaque, 8 strungs (15g)                                                      | £5.75         | 1 pack      | £5.75      |
| lanushya Embroidery | Rocaille Seed Bead 12/0 1.9mm (23980) Black Opaque 10 strungs (27g)                                                    | £4.25         | 1 pack      | £4.25      |
| lanushya Embroidery | #1 Bugle Bead 2mm (49102) Gunmetal Metallic 12 strungs (25g)                                                           | £5.00         | 1 pack      | £5.00      |
| lanushya Embroidery | #1 Bugle Bead 2mm (23980) Black Opaque 12 strungs (28g)                                                                | £5.00         | 1 pack      | £5.00      |
| lanushya Embroidery | #2 Bugle Bead 4.7mm (23980) Black Opaque 10 strungs (28g)                                                              | £5.75         | 1 pack      | £5.75      |
| mazon               | Hamilworth - Paper Covered Wires - White 26 Gauge - 50 Per Pack - For Sugarcraft                                       |               | 1           | £2.50      |
| ress Maker Fabrics  | Black Chiffon                                                                                                          | £5.00         | 3           | £15.00     |