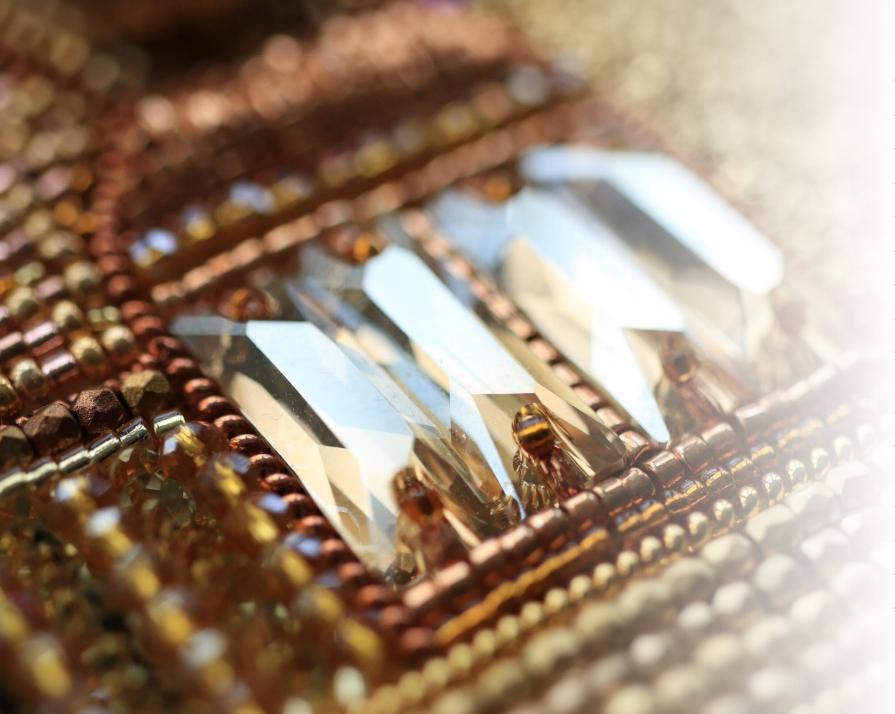

Depicted as a series of sculptural and heavily embroidered crowns and body adornments, the individual works from this collection represent three different stages of grief. The first piece is a depiction of the initial stages of loss; a time where you feel choked by the desolation, unable to see without looking through the ruins of something precious and broken. The second represents the retreat, as you pull back from everything to regather yourself and try to rebuild. The third crown is about soaring out of the remnants, to build and create something beautiful and new. The three pieces, whilst visually different are united in theme and embroidery techniques; using a mixture of traditional and experimental Goldwork, Tambour beading, Stumpwork and Crewelwork. They are a blend of her personal style of heavily embellished and embroidered pieces in a variety of techniques and metallics which create a visually striking and arresting profile.