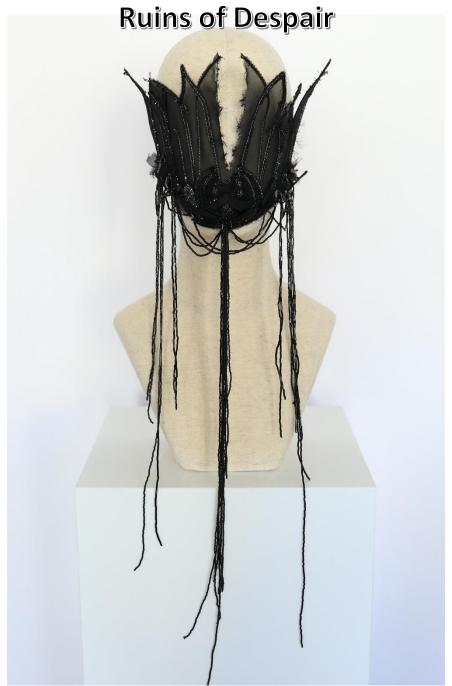

Depicted as a series of sculptural and heavily embroidered crowns and body adornments, the individual works from this collection represent three different stages of grief. The first piece is a depiction of the initial stages of loss; a time where you feel choked by the desolation, unable to see without looking through the ruins of something precious and broken. The second represents the retreat, as you pull back from everything to regather yourself and try to rebuild. The third crown is about soaring out of the remnants, to build and create something beautiful and new. The three pieces, whilst visually different are united in theme and embroidery techniques; using a mixture of traditional and experimental Goldwork, Tambour beading, Stumpwork and Crewelwork. They are a blend of her personal style of heavily embellished and embroidered pieces in a variety of techniques and metallics which create a visually striking and arresting profile.

# Ruins of Despair – Black Crown

| Supplier            | Product                                                                                                                | Cost per unit | Number used | Total Cost |
|---------------------|------------------------------------------------------------------------------------------------------------------------|---------------|-------------|------------|
| Bluestreak Crystals | 3129 Swarovski Sew on Crystals Lochrosen Sequins Jet Unfoiled End of Line (12032945811) Sku:10031274, 7mm – pack of 20 | £3.24         | 2           | £6.48      |
| luestreak Crystals  | 3188 Swarovski Sew on Crystals Lochrose Sequins Graphite End of Line (9193836295) Sku: 10031708 3mm pack of 50         | £2.43         | 2           | £4.86      |
| luestreak Crystals  | 3188 Swarovski Sew on Crystals Lochrose Sequins Jet Unfoiled (9193829831) Sku: 10031718 3mm pack of 50                 | £3.08         | 2           | £6.16      |
| luestreak Crystals  | 3223 Swarovski Sew on Crystals Navette (9187627271) Sku:10094621 Jet unfoiled 29mm Pack of 1                           | £3.16         | 1           | £3.16      |
| luestreak Crystals  | 3223 Swarovski Sew on Crystals Navette (9187627271) Sku:10032237 Jet unfoiled 12mm Pack of 4                           | £2.74         | 1           | £2.74      |
| luestreak Crystals  | 3223 Swarovski Sew on Crystals Navette (9187627271) Sku:10032245 Jet unfoiled 18mm pack of 2                           | £2.66         | 1           | £2.66      |
| luestreak Crystals  | 3230 Swarovski Sew on Crystals Peardrop Graphite End of Line (61076439063) Sku: 1003230018mm pack of 1                 | £1.49         | 3           | £4.47      |
| luestreak Crystals  | 3230 Swarovski Sew on Crystals Peardrop Jet unfoiled (61076439063) Sku: 1003230412mm pack of 2                         | £1.74         | 3           | £5.22      |
| luestreak Crystals  | 3230 Swarovski Sew on Crystals Peardrop Jet unfoiled (61075554327) Sku: 10094587 18mm pack of 1                        | £1.83         | 3           | £5.49      |
| luestreak Crystals  | 3265 Swarovski Sew on Crystals Cosmic End of line (9186841095) Sku: 10032503 Jet unfoiled 20mm pack of 1               | £1.86         | 3           | £5.58      |
| uestreak Crystals   | 3265 Swarovski Sew on Crystals Cosmic End of line (9186841095) Sku: 10032511 Jet unfoiled 26mm pack of 1               | £2.56         | 2           | £5.12      |
| olden Hinde         | Metallic Black 3 ply twist                                                                                             | £12           | 1           | £12.00     |
| olden Hinde         | 371 Thread 5 metres                                                                                                    | £2.00         | 3           | £6.00      |
| olden Hinde         | Pearl Purl 1 18 inches                                                                                                 | £1.50         | 3           | £4.50      |
| olden Hinde         | Pearl Purl 2 18 inches                                                                                                 | £2.00         | 3           | £6.00      |
| utterman            | CA02776 100m Black Thread                                                                                              | £2.11         | 1           | £2.11      |
| anzee Designs       | Miyuki size 15 seed beads 10g col:9464                                                                                 | £2.05         | 1           | £2.05      |
| anzee Designs       | Miyuki delicas size 15 cylinder 5g col:1                                                                               | £3.80         | 1           | £3.80      |
| anzee Designs       | Miyuki delicas size 15 cylinder 5g Col: 0048                                                                           | £4.25         | 1           | £4.25      |
| anzee Designs       | Toho Beads size 15 round 10g col49F                                                                                    | £1.45         | 1           | £1.45      |
| anzee Designs       | Toho Beads, size 15, round, 10g col:83                                                                                 | £1.70         | 1           | £1.70      |
| anzee Designs       | 2mm 24980, 100 pack, col:4400                                                                                          | £3.00         | 4           | £12.00     |
| anzee Designs       | 2mm, 23980, 100 pack                                                                                                   | £2.85         | 4           | £11.40     |
| lanushya Embroidery | Fil a gant 180 black thread                                                                                            | £3.00         | 1 reel      | £3.00      |
| lanushya Embroidery | 12/0 Tree cut bead, 1.9mm, (23980), Black Opaque, 8 strungs (15g)                                                      | £5.75         | 1 pack      | £5.75      |
| lanushya Embroidery | Rocaille Seed Bead 12/0 1.9mm (23980) Black Opaque 10 strungs (27g)                                                    | £4.25         | 1 pack      | £4.25      |
| lanushya Embroidery | #1 Bugle Bead 2mm (49102) Gunmetal Metallic 12 strungs (25g)                                                           | £5.00         | 1 pack      | £5.00      |
| lanushya Embroidery | #1 Bugle Bead 2mm (23980) Black Opaque 12 strungs (28g)                                                                | £5.00         | 1 pack      | £5.00      |
| lanushya Embroidery | #2 Bugle Bead 4.7mm (23980) Black Opaque 10 strungs (28g)                                                              | £5.75         | 1 pack      | £5.75      |
| mazon               | Hamilworth - Paper Covered Wires - White 26 Gauge - 50 Per Pack - For Sugarcraft                                       |               | 1           | £2.50      |
| ress Maker Fabrics  | Black Chiffon                                                                                                          | £5.00         | 3           | £15.00     |