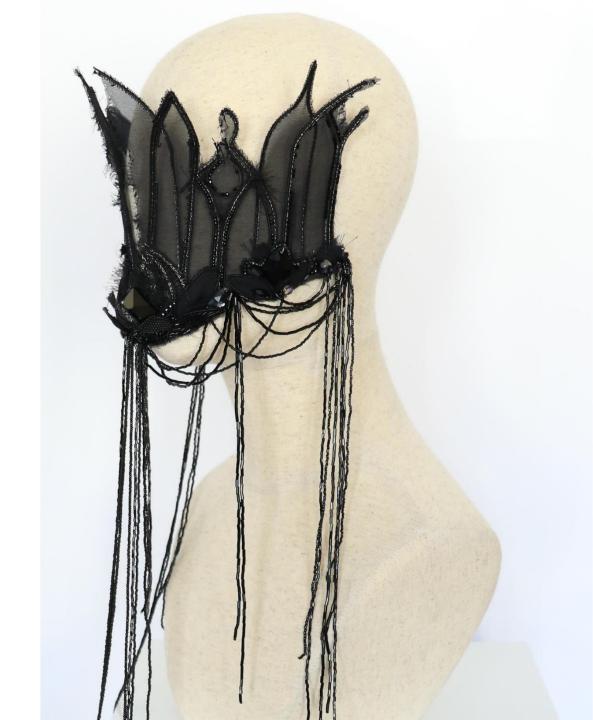

Depicted as a series of sculptural and heavily embroidered crowns and body adornments, the individual works from this collection represent three different stages of grief. The first piece is a depiction of the initial stages of loss; a time where you feel choked by the desolation, unable to see without looking through the ruins of something precious and broken. The second represents the retreat, as you pull back from everything to regather yourself and try to rebuild. The third crown is about soaring out of the remnants, to build and create something beautiful and new. The three pieces, whilst visually different are united in theme and embroidery techniques; using a mixture of traditional and experimental Goldwork, Tambour beading, Stumpwork and Crewelwork. They are a blend of her personal style of heavily embellished and embroidered pieces in a variety of techniques and metallics which create a visually striking and arresting profile.

# Ruins of Despair – Black Crown

| Supplier            | Product                                                                                                                | Cost per unit | Number used | Total Cost |
|---------------------|------------------------------------------------------------------------------------------------------------------------|---------------|-------------|------------|
| Bluestreak Crystals | 3129 Swarovski Sew on Crystals Lochrosen Sequins Jet Unfoiled End of Line (12032945811) Sku:10031274, 7mm – pack of 20 | £3.24         | 2           | £6.48      |
| luestreak Crystals  | 3188 Swarovski Sew on Crystals Lochrose Sequins Graphite End of Line (9193836295) Sku: 10031708 3mm pack of 50         | £2.43         | 2           | £4.86      |
| luestreak Crystals  | 3188 Swarovski Sew on Crystals Lochrose Sequins Jet Unfoiled (9193829831) Sku: 10031718 3mm pack of 50                 | £3.08         | 2           | £6.16      |
| luestreak Crystals  | 3223 Swarovski Sew on Crystals Navette (9187627271) Sku:10094621 Jet unfoiled 29mm Pack of 1                           | £3.16         | 1           | £3.16      |
| luestreak Crystals  | 3223 Swarovski Sew on Crystals Navette (9187627271) Sku:10032237 Jet unfoiled 12mm Pack of 4                           | £2.74         | 1           | £2.74      |
| luestreak Crystals  | 3223 Swarovski Sew on Crystals Navette (9187627271) Sku:10032245 Jet unfoiled 18mm pack of 2                           | £2.66         | 1           | £2.66      |
| luestreak Crystals  | 3230 Swarovski Sew on Crystals Peardrop Graphite End of Line (61076439063) Sku: 1003230018mm pack of 1                 | £1.49         | 3           | £4.47      |
| luestreak Crystals  | 3230 Swarovski Sew on Crystals Peardrop Jet unfoiled (61076439063) Sku: 1003230412mm pack of 2                         | £1.74         | 3           | £5.22      |
| luestreak Crystals  | 3230 Swarovski Sew on Crystals Peardrop Jet unfoiled (61075554327) Sku: 10094587 18mm pack of 1                        | £1.83         | 3           | £5.49      |
| luestreak Crystals  | 3265 Swarovski Sew on Crystals Cosmic End of line (9186841095) Sku: 10032503 Jet unfoiled 20mm pack of 1               | £1.86         | 3           | £5.58      |
| uestreak Crystals   | 3265 Swarovski Sew on Crystals Cosmic End of line (9186841095) Sku: 10032511 Jet unfoiled 26mm pack of 1               | £2.56         | 2           | £5.12      |
| olden Hinde         | Metallic Black 3 ply twist                                                                                             | £12           | 1           | £12.00     |
| olden Hinde         | 371 Thread 5 metres                                                                                                    | £2.00         | 3           | £6.00      |
| olden Hinde         | Pearl Purl 1 18 inches                                                                                                 | £1.50         | 3           | £4.50      |
| olden Hinde         | Pearl Purl 2 18 inches                                                                                                 | £2.00         | 3           | £6.00      |
| utterman            | CA02776 100m Black Thread                                                                                              | £2.11         | 1           | £2.11      |
| anzee Designs       | Miyuki size 15 seed beads 10g col:9464                                                                                 | £2.05         | 1           | £2.05      |
| anzee Designs       | Miyuki delicas size 15 cylinder 5g col:1                                                                               | £3.80         | 1           | £3.80      |
| anzee Designs       | Miyuki delicas size 15 cylinder 5g Col: 0048                                                                           | £4.25         | 1           | £4.25      |
| anzee Designs       | Toho Beads size 15 round 10g col49F                                                                                    | £1.45         | 1           | £1.45      |
| anzee Designs       | Toho Beads, size 15, round, 10g col:83                                                                                 | £1.70         | 1           | £1.70      |
| anzee Designs       | 2mm 24980, 100 pack, col:4400                                                                                          | £3.00         | 4           | £12.00     |
| anzee Designs       | 2mm, 23980, 100 pack                                                                                                   | £2.85         | 4           | £11.40     |
| lanushya Embroidery | Fil a gant 180 black thread                                                                                            | £3.00         | 1 reel      | £3.00      |
| lanushya Embroidery | 12/0 Tree cut bead, 1.9mm, (23980), Black Opaque, 8 strungs (15g)                                                      | £5.75         | 1 pack      | £5.75      |
| lanushya Embroidery | Rocaille Seed Bead 12/0 1.9mm (23980) Black Opaque 10 strungs (27g)                                                    | £4.25         | 1 pack      | £4.25      |
| lanushya Embroidery | #1 Bugle Bead 2mm (49102) Gunmetal Metallic 12 strungs (25g)                                                           | £5.00         | 1 pack      | £5.00      |
| lanushya Embroidery | #1 Bugle Bead 2mm (23980) Black Opaque 12 strungs (28g)                                                                | £5.00         | 1 pack      | £5.00      |
| lanushya Embroidery | #2 Bugle Bead 4.7mm (23980) Black Opaque 10 strungs (28g)                                                              | £5.75         | 1 pack      | £5.75      |
| mazon               | Hamilworth - Paper Covered Wires - White 26 Gauge - 50 Per Pack - For Sugarcraft                                       |               | 1           | £2.50      |
| ress Maker Fabrics  | Black Chiffon                                                                                                          | £5.00         | 3           | £15.00     |