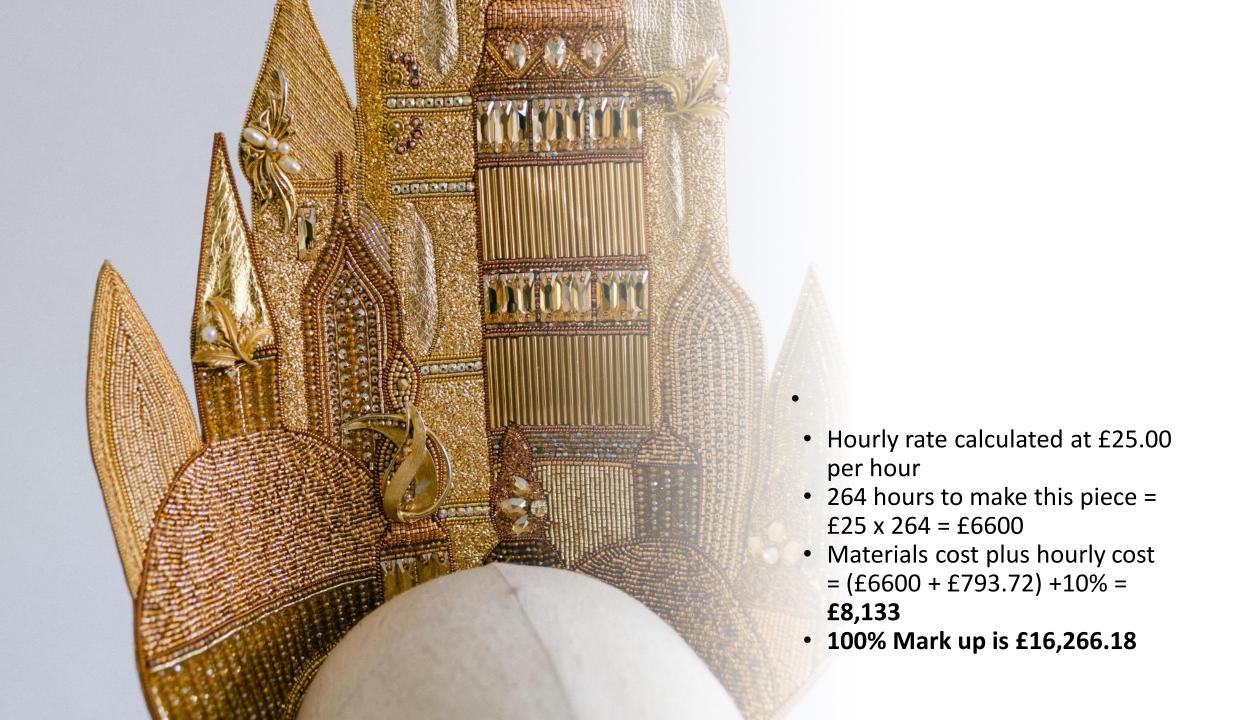

# <u>Citadels of Hope – Golden Crown</u>

| Supplier            | Product                                                          | Cost per unit | Number used | Total Cost |
|---------------------|------------------------------------------------------------------|---------------|-------------|------------|
| Golden Hinde        | Copper/Gold 3 ply twist                                          | £12           | 1           | £12.00     |
| Golden Hinde        | Gold Kid Leather                                                 | £40           | 1           | £40.00     |
| Golden Hinde        | Copper Pearl Purl 1                                              | £2.00         | 3           | £6.00      |
| Golden Hinde        | Copper Pearl Purl 2                                              | £2.50         | 3           | £7.50      |
| Golden Hinde        | Copper Pearl Purl 3                                              | £2.50         | 3           | £7.50      |
| Golden Hinde        | Gold Pearl Purl 1                                                | £3.00         | 3           | £9.00      |
| Golden Hinde        | Gold Pearl Purl 2                                                | £3.50         | 3           | £10.50     |
| Golden Hinde        | Gold Pearl Purl 3                                                | £3.50         | 3           | £10.50     |
| Golden Hinde        | Gold 2% No.3 Twist                                               | £5.25         | 3           | £15.75     |
| Golden Hinde        | Galvanised Delica beads DB411 yellow gold                        | £3.00         | 4           | £12.00     |
| Golden Hinde        | Galvanised Delica beads DB040 Galvanised Copper                  | £3.00         | 4           | £12.00     |
| Golden Hinde        | Galvanised Delica Beads Copper Gold                              | £3.00         | 4           | £12.00     |
| Golden Hinde        | Bright Check 4 Gold                                              | £3.00         | 2           | £6.00      |
| Manushya            | Fire polished beads 2mm 2g 150 beads                             | £3.75         | 1           | £3.75      |
| Manushya            | French wire bullion purl 0.5mm Bronze 2mm (3g)                   | £1.25         | 1           | £1.25      |
| Manushya            | Copper fil a gant metallic thread 100m                           | £5.05         | 1           | £5.05      |
| Manushya            | Gold fil a gant 110 metallic thread 100,                         | £5.05         | 1           | £5.05      |
| Tanzee Designs      | Delica size 11 galvanised 0434                                   | £3.65         | 1           | £3.65      |
| Tanzee Designs      | Toho beads size 15 round 34                                      | £1.65         | 1           | £1.65      |
| Tanzee Designs      | C0030 01640, 2mm beads, Pack of 100                              | £2.85         | 4           | £11.40     |
| Tanzee Designs      | 00030 68505 2mm beads, pack of 100                               | £3.00         | 4           | £12.00     |
| Tanzee Designs      | Toho Beads, size 15, round, col22B                               | £1.65         | 1           | £1.65      |
| Tanzee Designs      | Miyuki, size 15, seed beads 91052                                | £2.95         | 1           | £2.95      |
| Tanzee Designs      | Delica Size 11 Duracoat col2151                                  | £2.95         | 1           | £2.95      |
| Tanzee Designs      | Czech Rose Montees 4mm diameter 10 pack gold plated crystal AB   | £1.55         | 5           | £7.75      |
| Tanzee Designs      | Czech Rose Montees 4.7mm diameter 10 pack gold plated crystal AB | £2.25         | 1           | £2.25      |
| Tanzee Designs      | Czech Rose Montees 3mm diameter 10 pack gold plated crystal AB   | £1.15         | 5           | £5.75      |
| Tanzee Designs      | Miyuki Delicas Size 11 Cylinder 25g Col 1252                     | £7.40         | 1           | £7.40      |
| Tanzee Designs      | O Beads, 5g, Col:00030 29500                                     | £2.00         | 1           | £2.00      |
| Tanzee Designs      | Miyuki Delicas, Size 11, Cylinder, 5g, Col:0040                  | £3.20         | 1           | £3.20      |
| Tanzee Designs      | Toho Beads, Size 15, Round, 10g, Col:221                         | £4.50         | 1           | £4.50      |
| Tanzee Designs      | Toho Beads, Size 15, Round, 10g, Col: 278                        | £1.80         | 1           | £1.80      |
| Tanzee Designs      | Miyuki Beads, Size 11, Cylinder, 5g, Col:2032                    | £1.85         | 1           | £1.85      |
| Tanzee Designs      | Miyuki Seed Beads, Size 15, Czech Coating5g Col: 55041           | £2.90         | 1           | £2.90      |
| Tanzee Designs      | Delica Size 11 Duracoat Galvanised, 5g, Col: 2503                | £4.40         | 1           | £4.40      |
| Tanzee Designs      | Czech True 2 firepolish 100 pack Col:01640                       | £2.85         | 5           | £14.25     |
| Tanzee Designs      | Czech True 2 firepolish 24 gold plated 00030 100 pack            | £5.60         | 5           | £28.00     |
| Tanzee Designs      | Czech True 2 firepolish 24 gold plated 00030 100 pack Col:01710  | £2.85         | 5           | £14.25     |
| Tanzee Designs      | Czech True 2 firepolish 00030 100 pack Col:68505                 | £3.00         | 5           | £15.00     |
| Tanzee Designs      | Czech True 2 firepolish 00030 100 pack Col:68505                 | £3.00         | 5           | £15.00     |
| Bluestreak Crystals | 3223, 12mm, Crystal, Golden Shadow (4)                           | £3.89         | 2           | £7.78      |
| Bluestreak Crystals | 3210 10mm Light Colorado Topaz (4)                               | £4.49         | 2           | £8.98      |
| Bluestreak Crystals | 3188 3mm Gold Shadow (50)                                        | £4.90         | 8           | £39.20     |

| Bluestreak Crystals | 3255 Cosmic Baguette Sew-on 18 x 6mm 96pcs                                       | £48    | ½ box | £24.00 |
|---------------------|----------------------------------------------------------------------------------|--------|-------|--------|
| Bluestreak Crystals | 3265 Cosmic Sew-on Golden Shadow Foiled 20 x 16 mm 72 pcs                        | £100   | ½ box | £50.00 |
| Bluestreak Crystals | 3265 Cosmic Sew-on Golden Shadow Foiled 26 x 21 mm 20 pcs                        | £110   | ½ box | £55.00 |
| Bluestreak Crystals | 3188 Golden Shadow 4mm (50)                                                      | £5.99  | 4     | £23.96 |
| Efco                | Indian Beads Metallic 2.2mm Kupfergold 17g                                       | £2.10  | 3     | £6.30  |
| New Fan Trimmings   | Golden Mirror Sequins 3mm facetted beads                                         | £6.00  | 1 bag | £6.00  |
| New Fan Trimmings   | Inch long gold bugle beads x 1 bag                                               | £15.00 | 1 bag | £15.00 |
| New Fan Trimmings   | Vintage translucent gold faceted tear drop 2 hole beads                          | £10    | 1 bag | £10.00 |
| New Fan Trimmings   | Vintage translucent bronze round 2 hole beads                                    | £7.50  | 1 bag | £7.50  |
| New Fan Trimmings   | Golden Mix 2mm Bugle beads                                                       | £4     | 1 bag | £4.00  |
| New Fan Trimmings   | Bronze 3mm Faceted Glass Beads                                                   | £7.50  | 1 bag | £7.50  |
| Bead shop           | Diamond shaped Czech, 23228, 20g                                                 | £5.60  | 1     | £5.60  |
| Guttermans          | 968 250m CA02776                                                                 | £5.50  | 2     | £11.00 |
| Guttermans          | 448 250m CA02776                                                                 | £5.50  | 2     | £11.00 |
| Vintage             | Gold Twist x2 size reels                                                         | £6.00  | 2     | £12.00 |
| Vintage             | Swarovski 2 hole gold faceted round beads                                        | £15.00 | 1 bag | £15.00 |
| Dress Maker Fabrics | Yellow Chiffon                                                                   | £5.00  | 3     | £15.00 |
| Ebay                | Vintage broken jewellery from ebay                                               |        | 1     | £30.00 |
| Appletons Wool Ltd  | Shade No: 555                                                                    | £1.00  | 2     | £2.00  |
| Amazon              | Hamilworth - Paper Covered Wires - White 26 Gauge - 50 Per Pack - For Sugarcraft |        | 1     | £2.50  |

Total Cost: £<u>793.72</u>