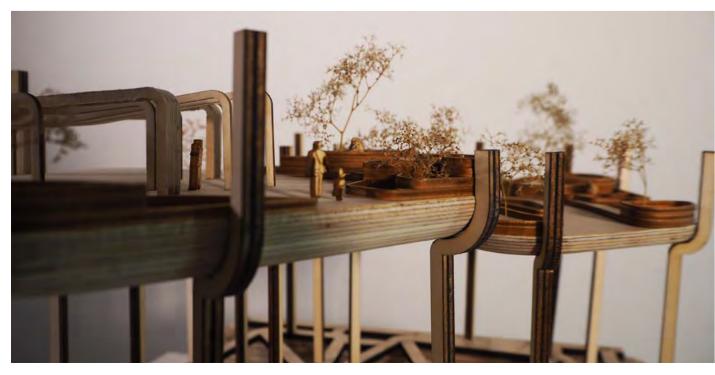

Situated in Woolwich, London The Fragmental gardens aim to use the banks of the Woolwich area to form a hub for the reintegration of the local wildlife back into the urban area. The project is made up of a multitude of floating islands creating plots of land for diagnosed residents using gardening as a tool of rejuvenation and wellbeing. The community garden then forms the foundations for the revival of the wildlife through pollinators and flora.

Wayfinding
Markers signifying gathering points before embarking on the crossing.

Wellness Through Exploration
A unique passage to find tranquility among the collective gardens.

Plants & Produce
The exchanging and propagation of pollinator friendly
flora within the wider community

1:100 Islands Model Photographs

1:100 Islands Model Projections Photographs

1:2000 Masterplan Model Photographs