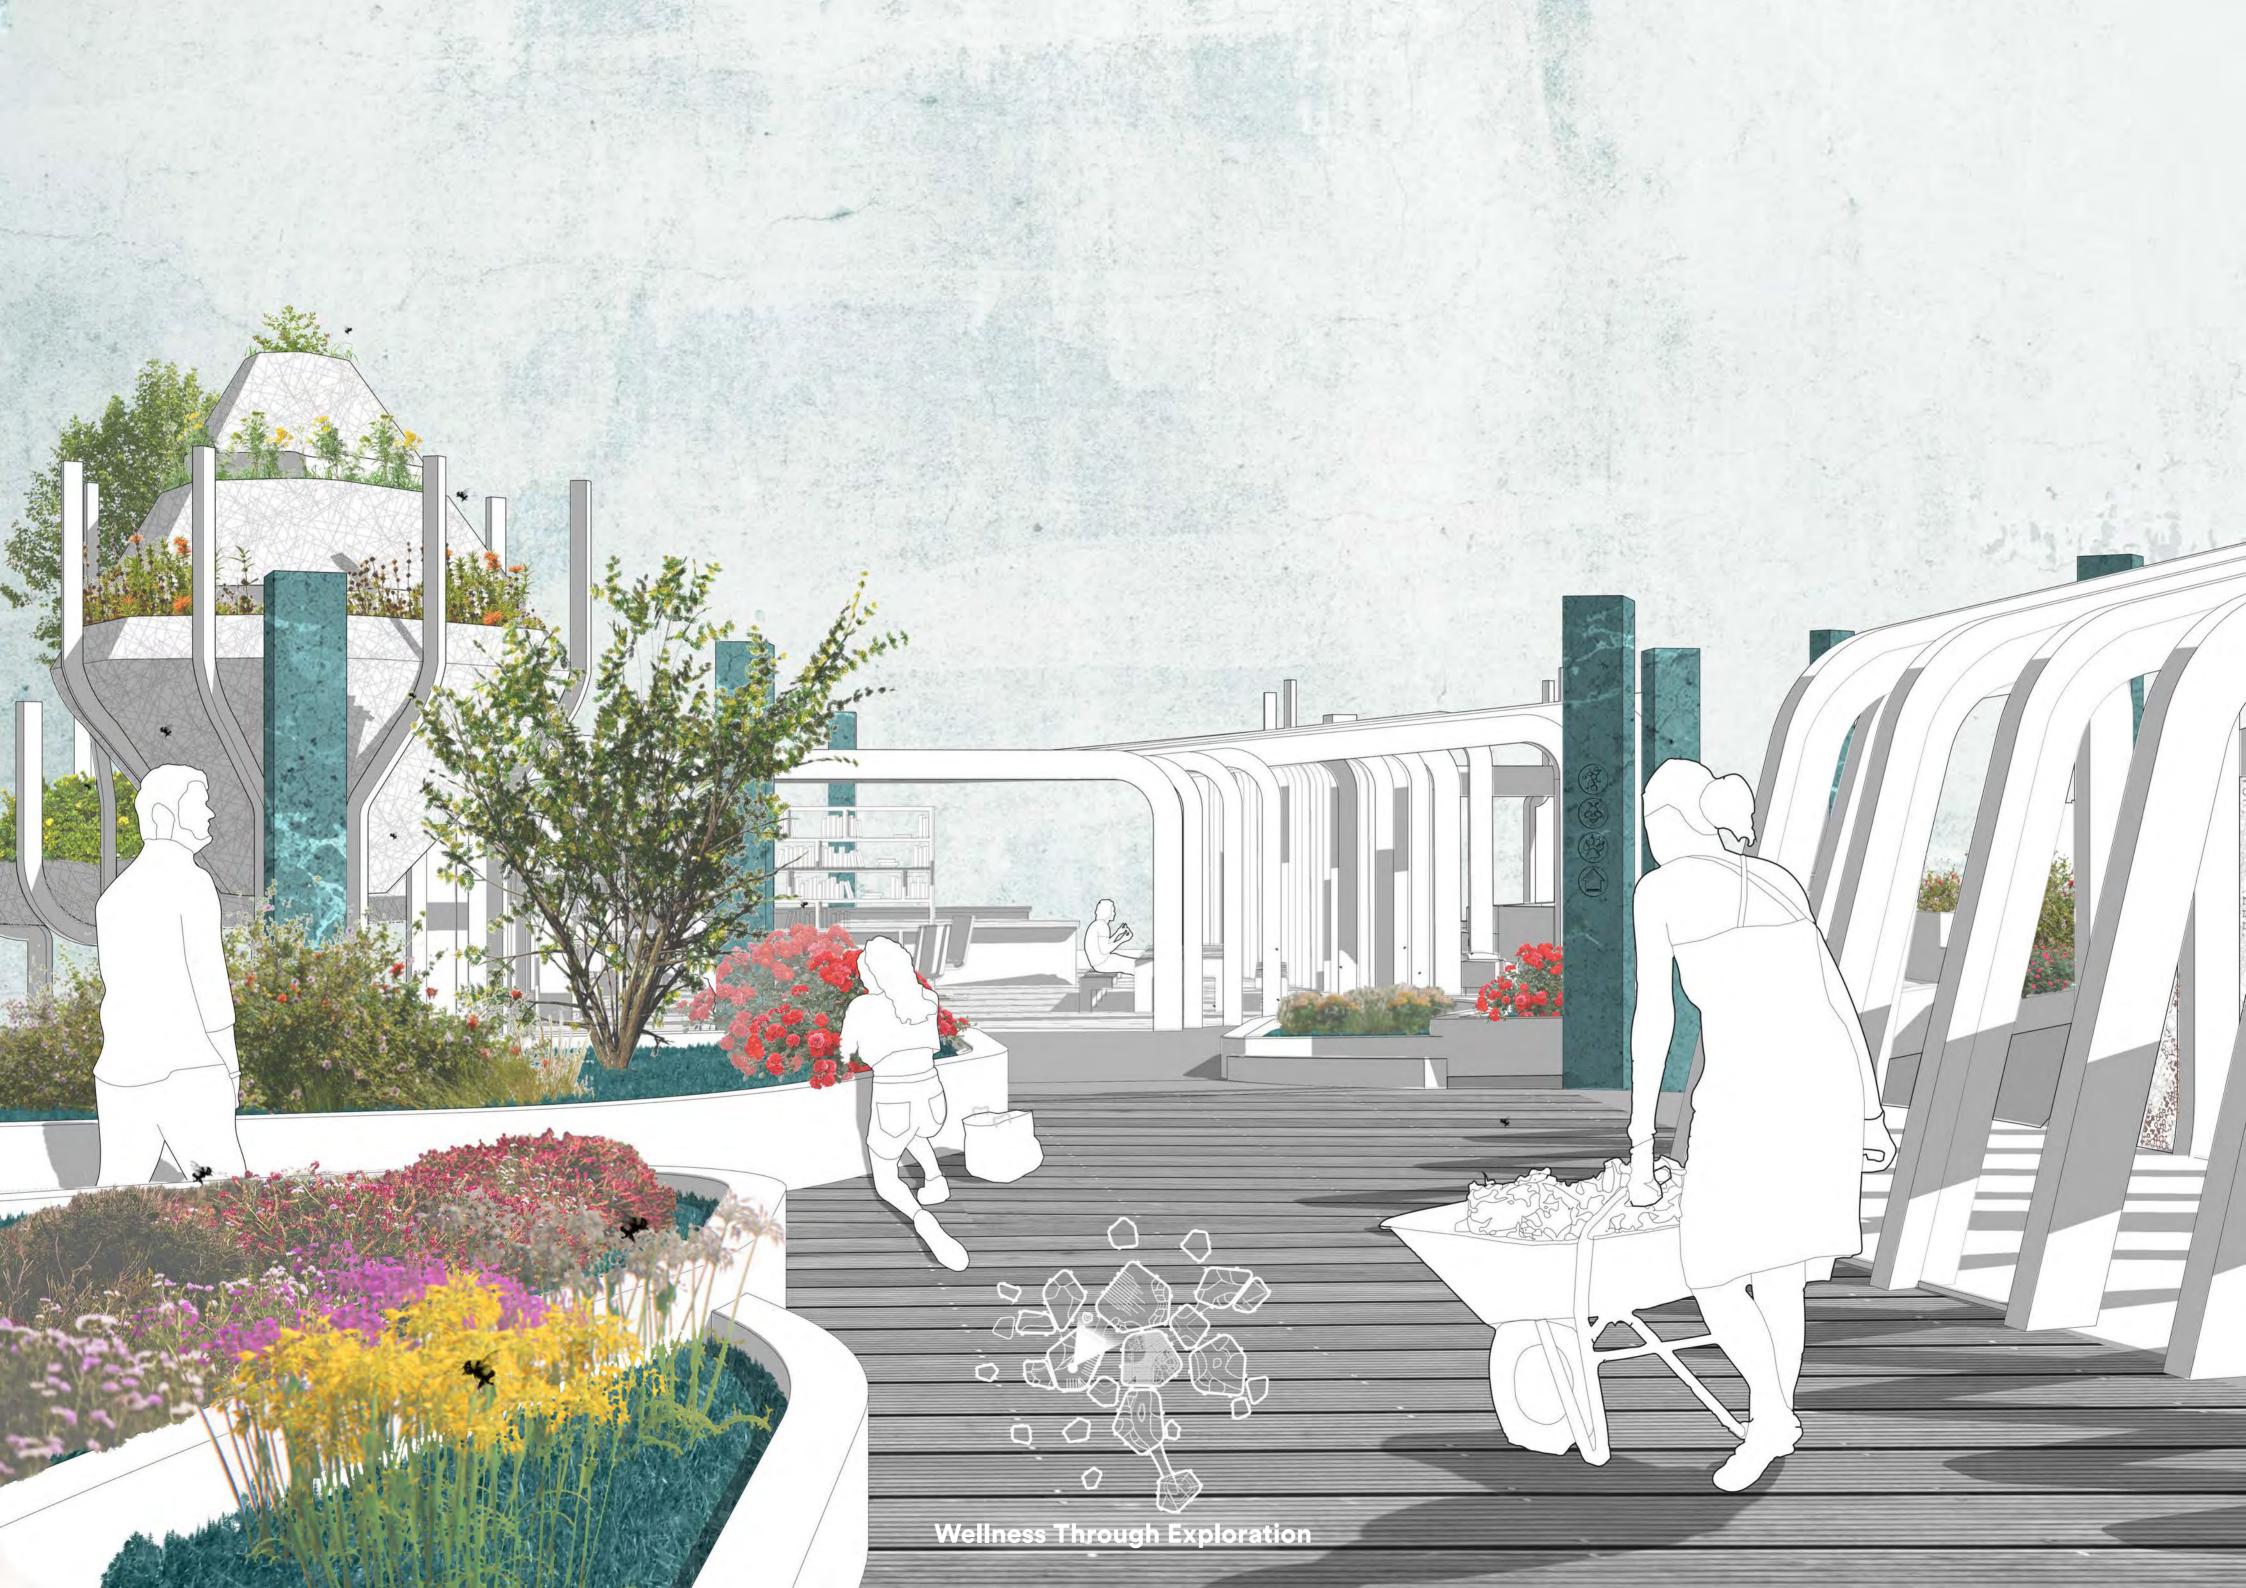

Situated in Woolwich, London The Fragmental gardens aim to use the banks of the Woolwich area to form a hub for the reintegration of the local wildlife back into the urban area. The project is made up of a multitude of floating islands creating plots of land for diagnosed residents using gardening as a tool of rejuvenation and wellbeing. The community garden then forms the foundations for the revival of the wildlife through pollinators and flora.

Wayfinding
Markers signifying gathering points before embarking on the crossing.

Wellness Through Exploration
A unique passage to find tranquility among the collective gardens.

Plants & Produce
The exchanging and propagation of pollinator friendly
flora within the wider community