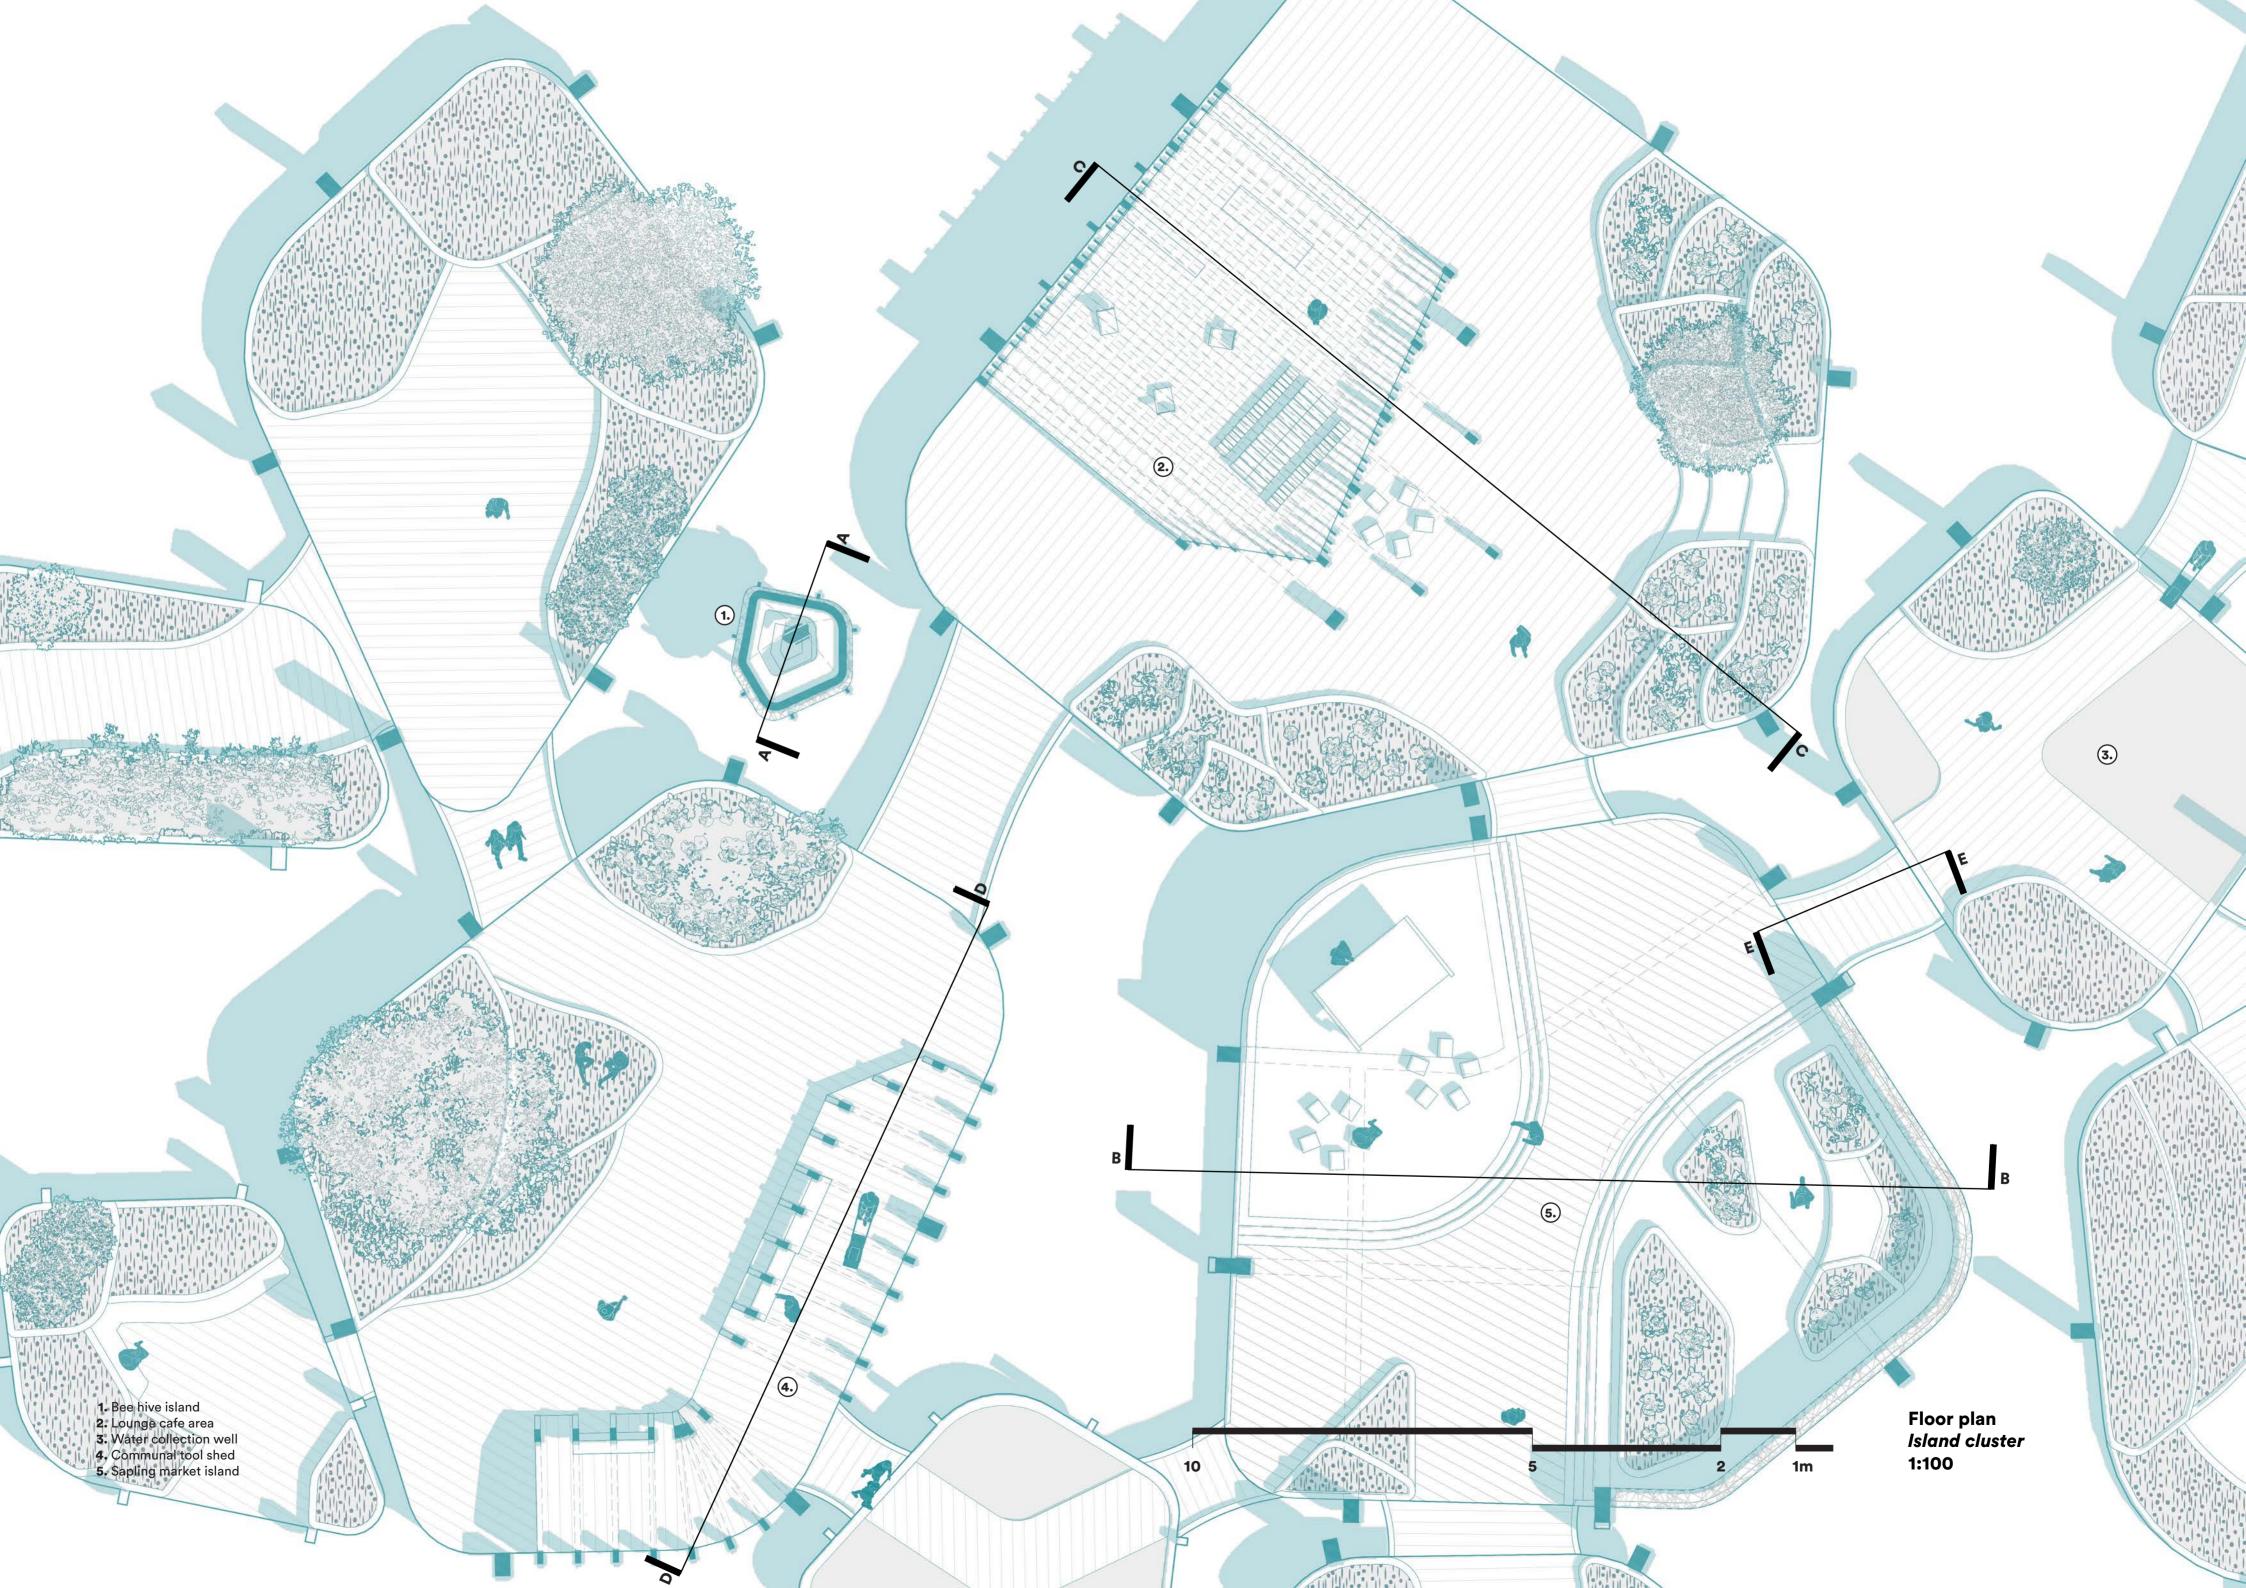

Situated in Woolwich, London The Fragmental gardens aim to use the banks of the Woolwich area to form a hub for the reintegration of the local wildlife back into the urban area. The project is made up of a multitude of floating islands creating plots of land for diagnosed residents using gardening as a tool of rejuvenation and wellbeing. The community garden then forms the foundations for the revival of the wildlife through pollinators and flora.

1:100 Islands Model Photographs

1:100 Islands Model Projections Photographs

1:2000 Masterplan Model Photographs