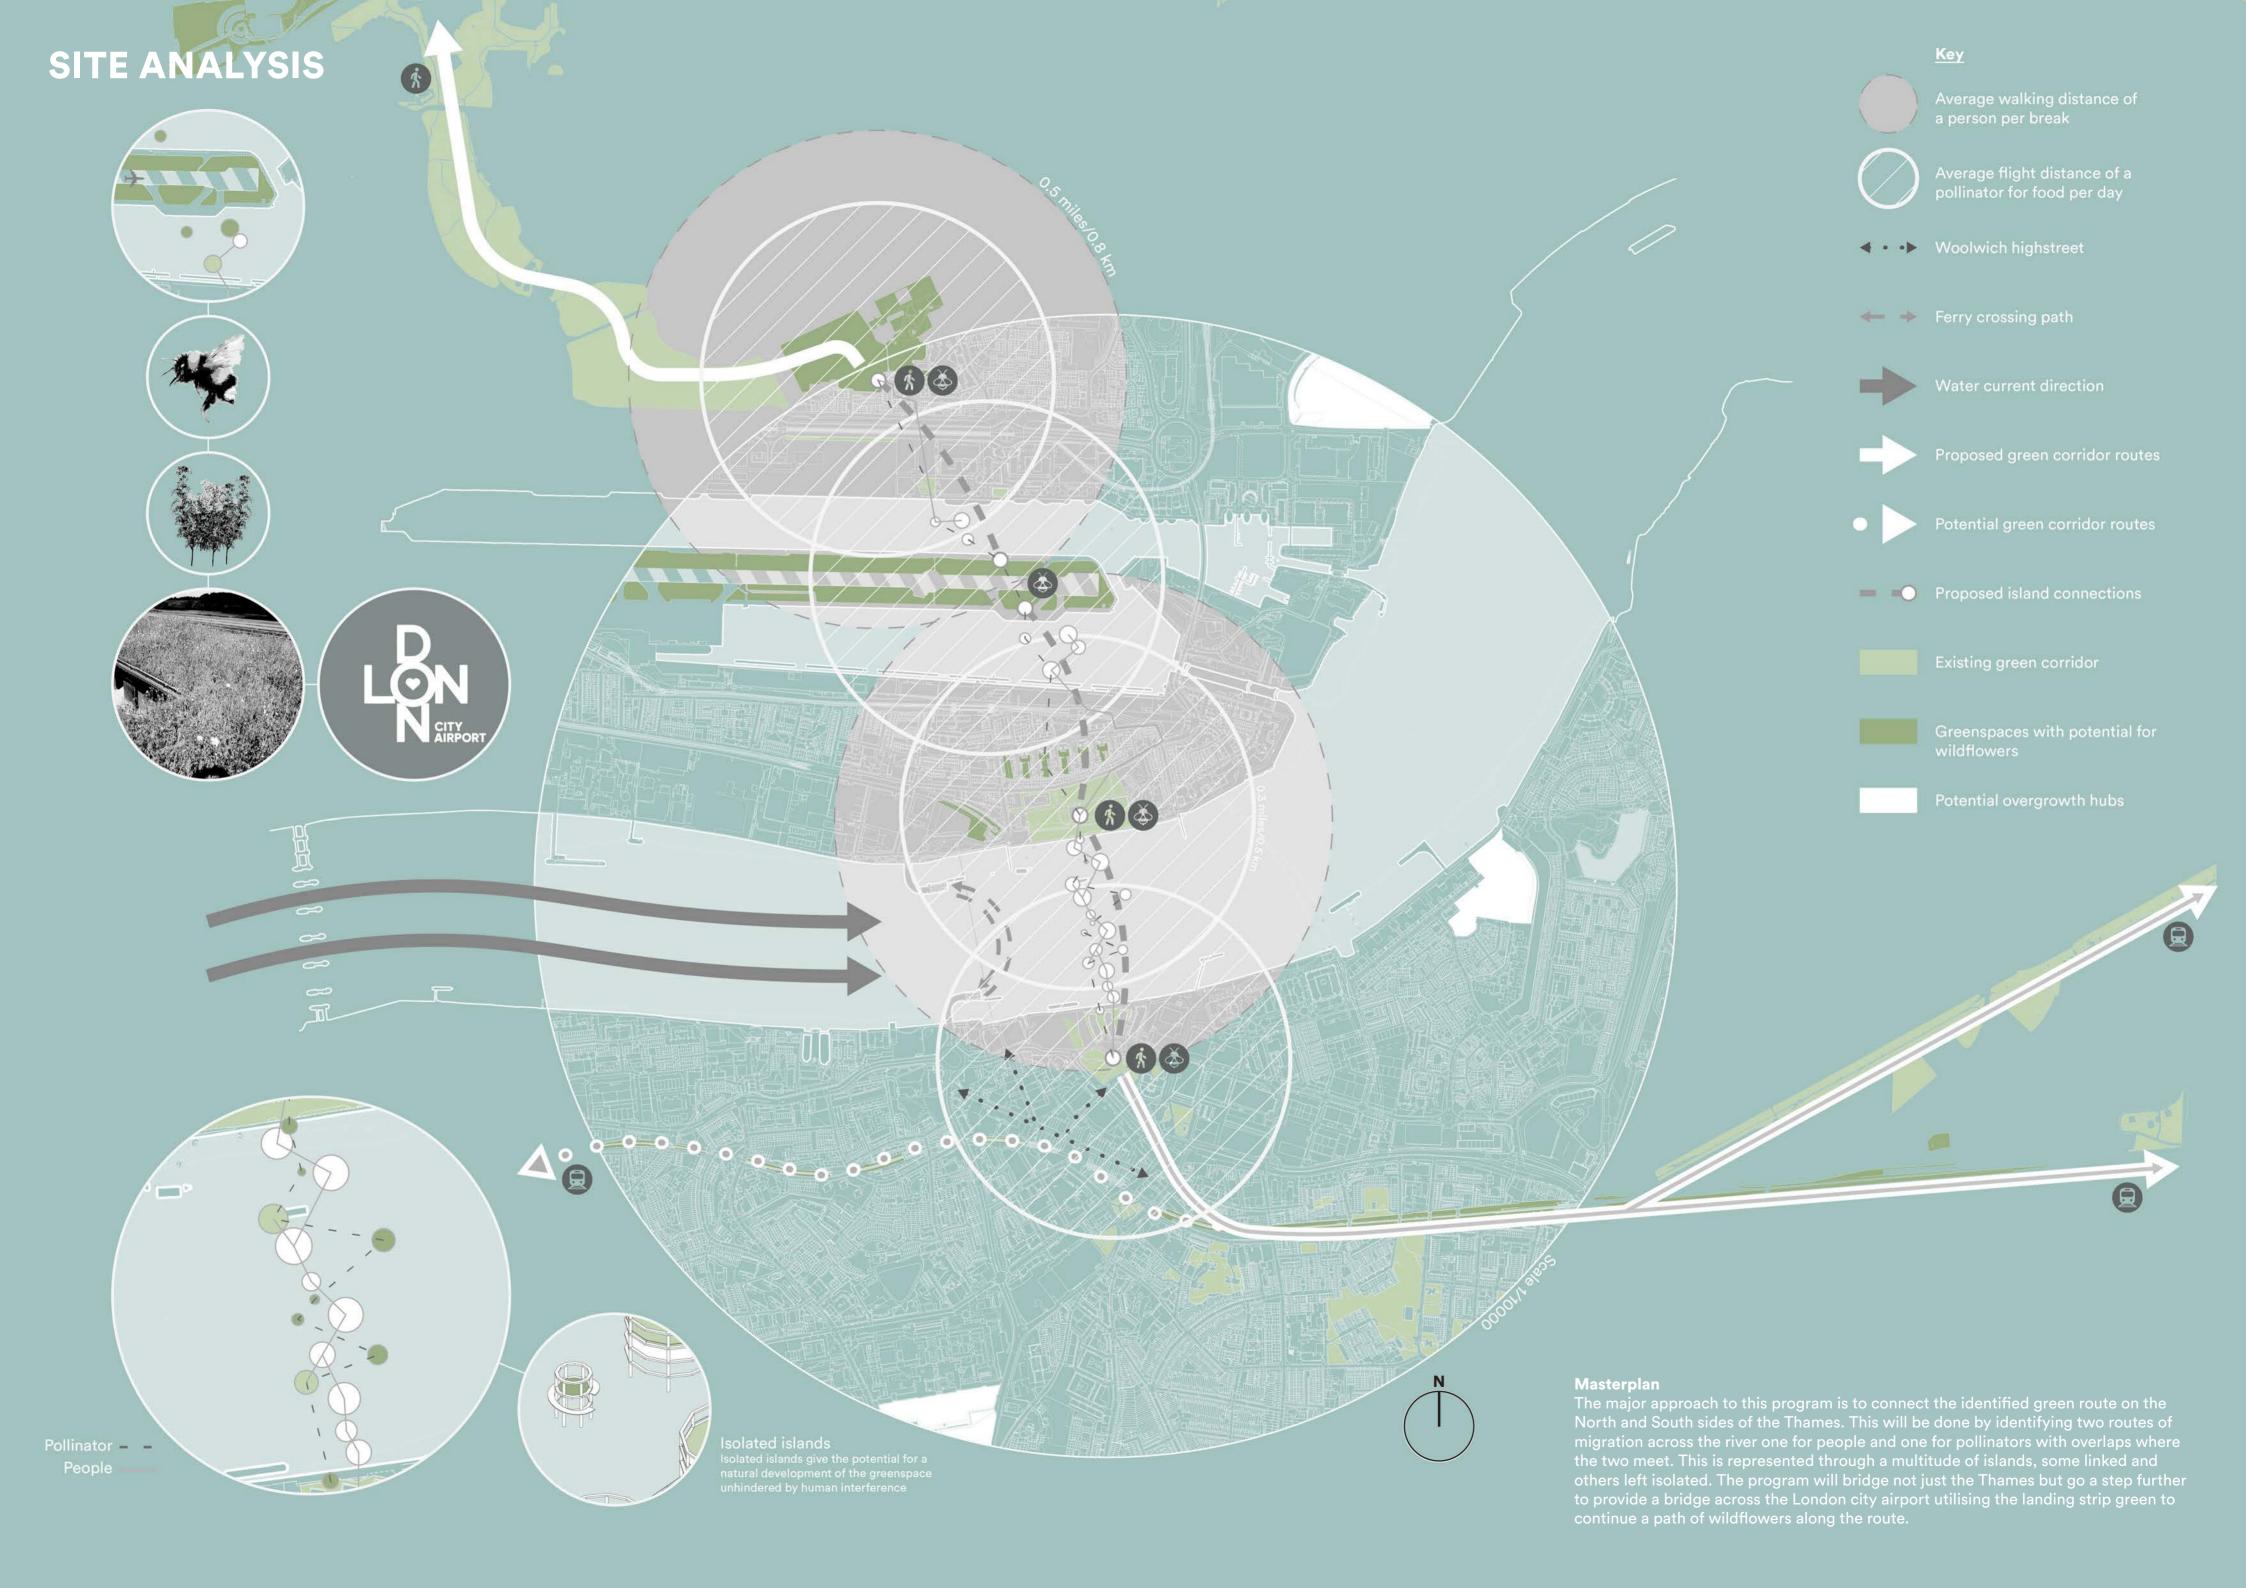

## Fragmental Gardens A re-imagination of the urban 'greenspace'

The term green space describes an area of vegetation in an otherwise urban environment reserved for recreational or aesthetic purposes. Unfortunately, in the case of current major cities such as London this leads more to the latter as urban greenspaces are designed using types of flora and vegetation meant to be low maintenance to fill 'void' spaces in order to break up the city blocks and unusable plots of land. This leads to declines in wildlife diversity which require the wild flowers to survive. Additionally, the overly dense urban landscape results in very little recreational space for many of its residents with many not ever owning a garden. This leads to the development of multiple mental disorders among the urban dwellers.

Situated in Woolwich, London The Fragmental gardens aim to use the banks of the Woolwich area to form a hub for the reintegration of the local wildlife back into the urban area. The project is made up of a multitude of floating islands creating plots of land for diagnosed residents using gardening as a tool of rejuvenation and wellbeing. The community garden then forms the foundations for the revival of the wildlife through pollinators and flora.