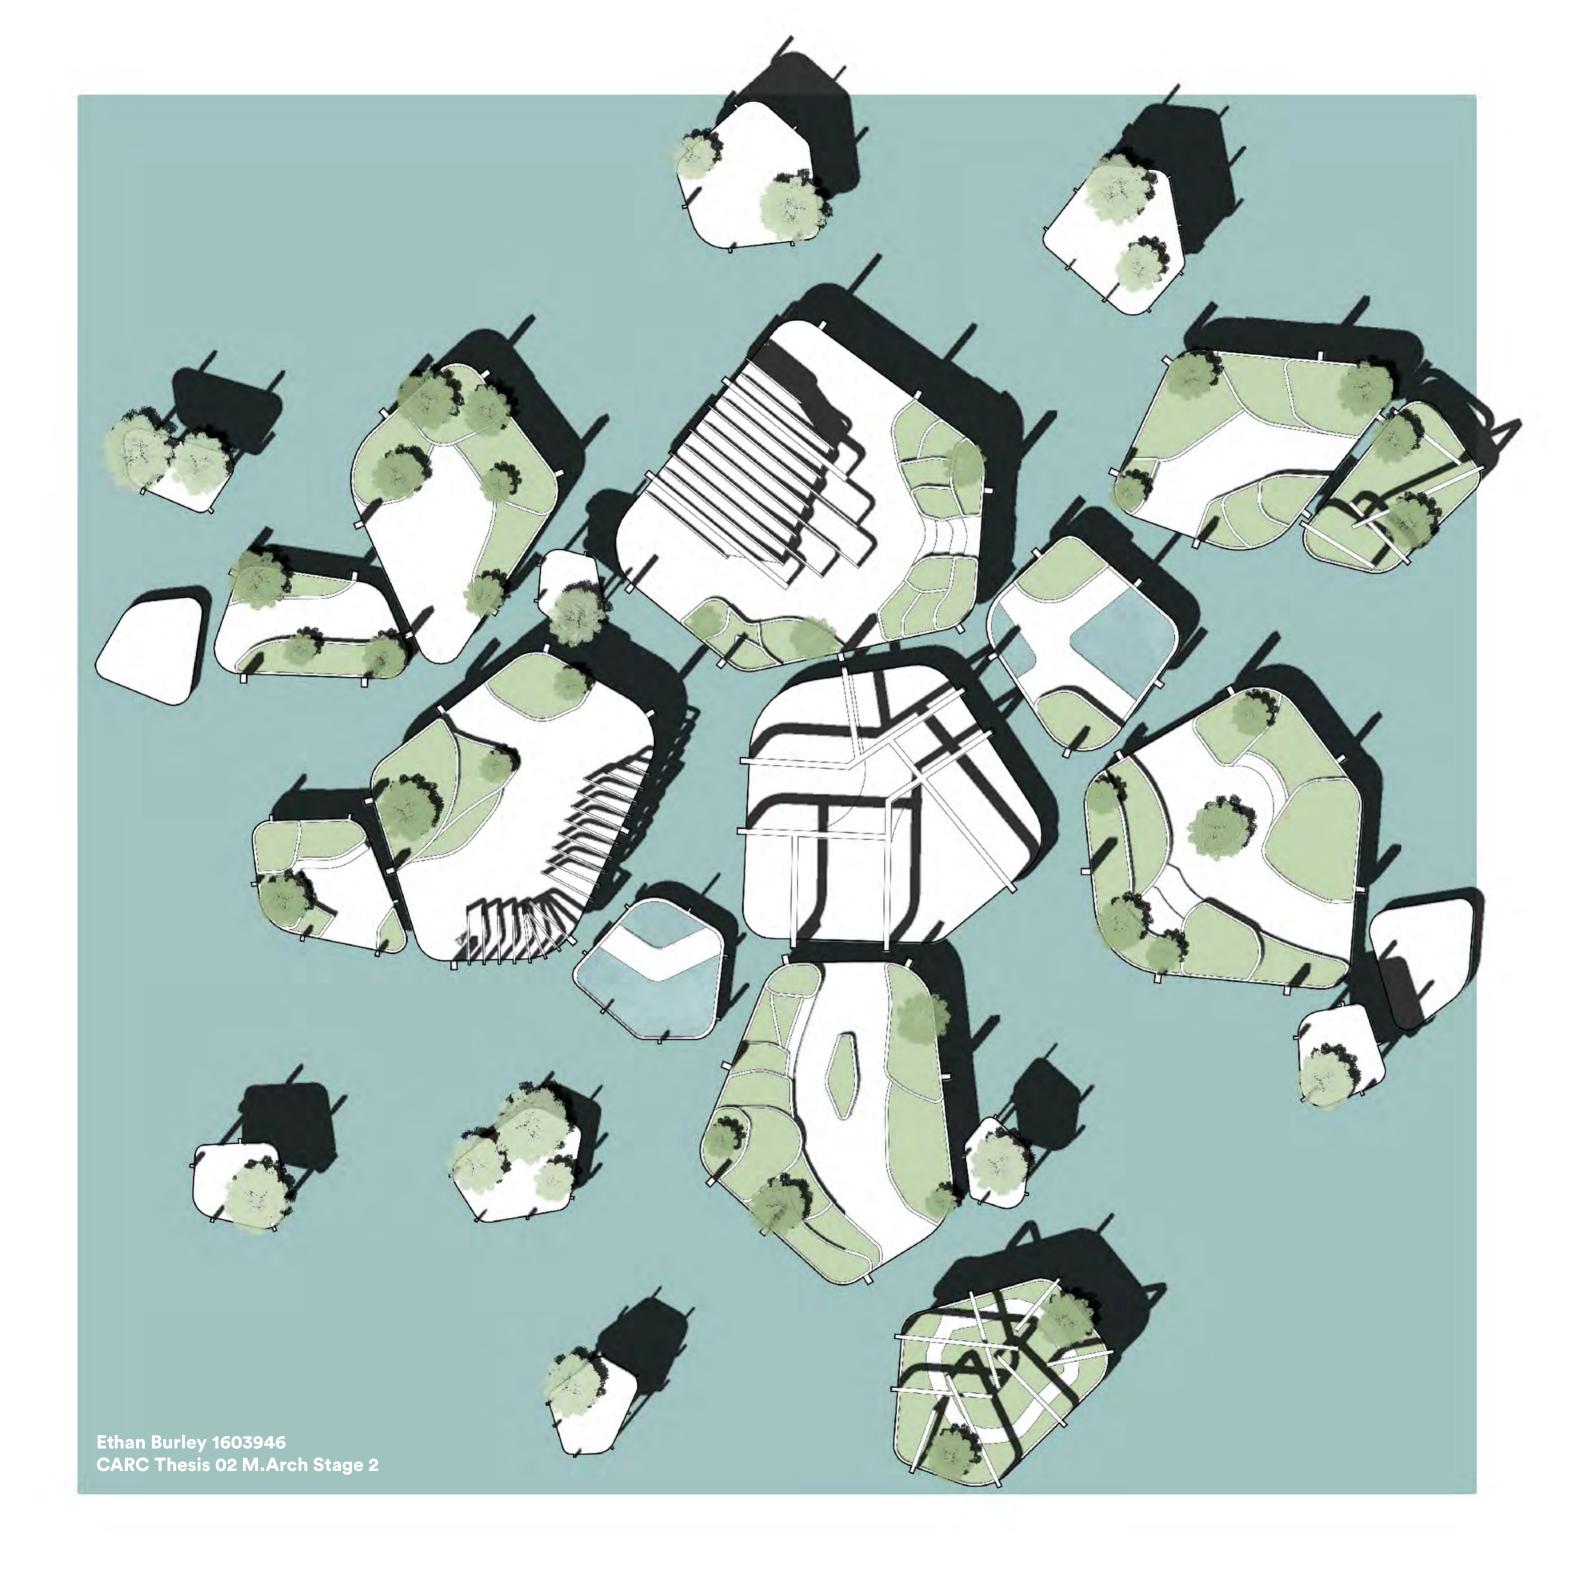

Situated in Woolwich, London The Fragmental gardens aim to use the banks of the Woolwich area to form a hub for the reintegration of the local wildlife back into the urban area. The project is made up of a multitude of floating islands creating plots of land for diagnosed residents using gardening as a tool of rejuvenation and wellbeing. The community garden then forms the foundations for the revival of the wildlife through pollinators and flora.

Wayfinding
Markers signifying gathering points before embarking on the crossing.

Wellness Through Exploration
A unique passage to find tranquility among the collective gardens.

Plants & Produce
The exchanging and propagation of pollinator friendly
flora within the wider community