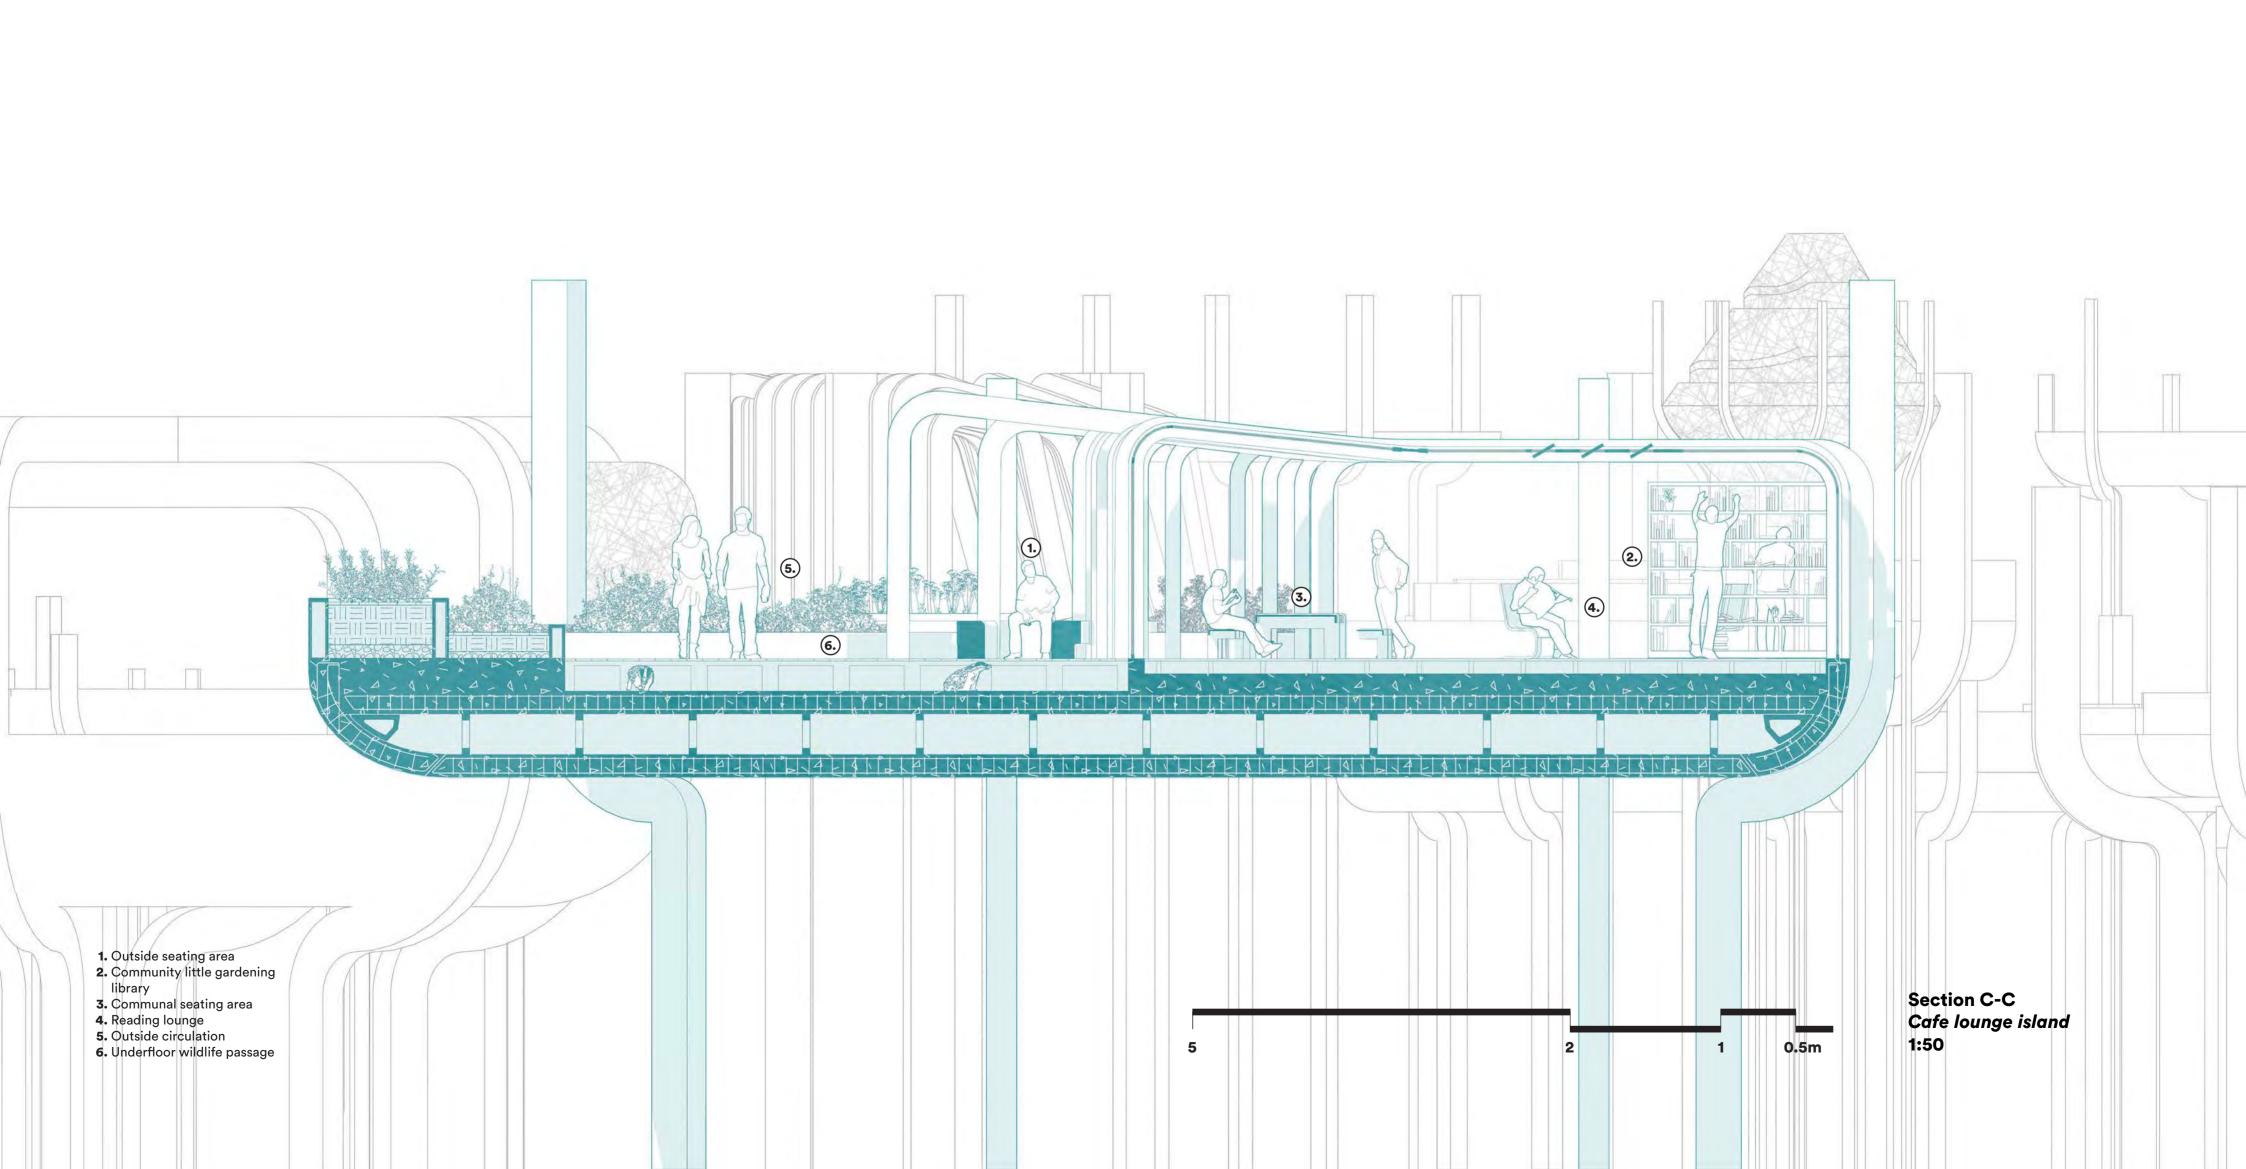

Situated in Woolwich, London The Fragmental gardens aim to use the banks of the Woolwich area to form a hub for the reintegration of the local wildlife back into the urban area. The project is made up of a multitude of floating islands creating plots of land for diagnosed residents using gardening as a tool of rejuvenation and wellbeing. The community garden then forms the foundations for the revival of the wildlife through pollinators and flora.

Wayfinding
Markers signifying gathering points before embarking on the crossing.

Wellness Through Exploration
A unique passage to find tranquility among the collective gardens.

Plants & Produce
The exchanging and propagation of pollinator friendly
flora within the wider community