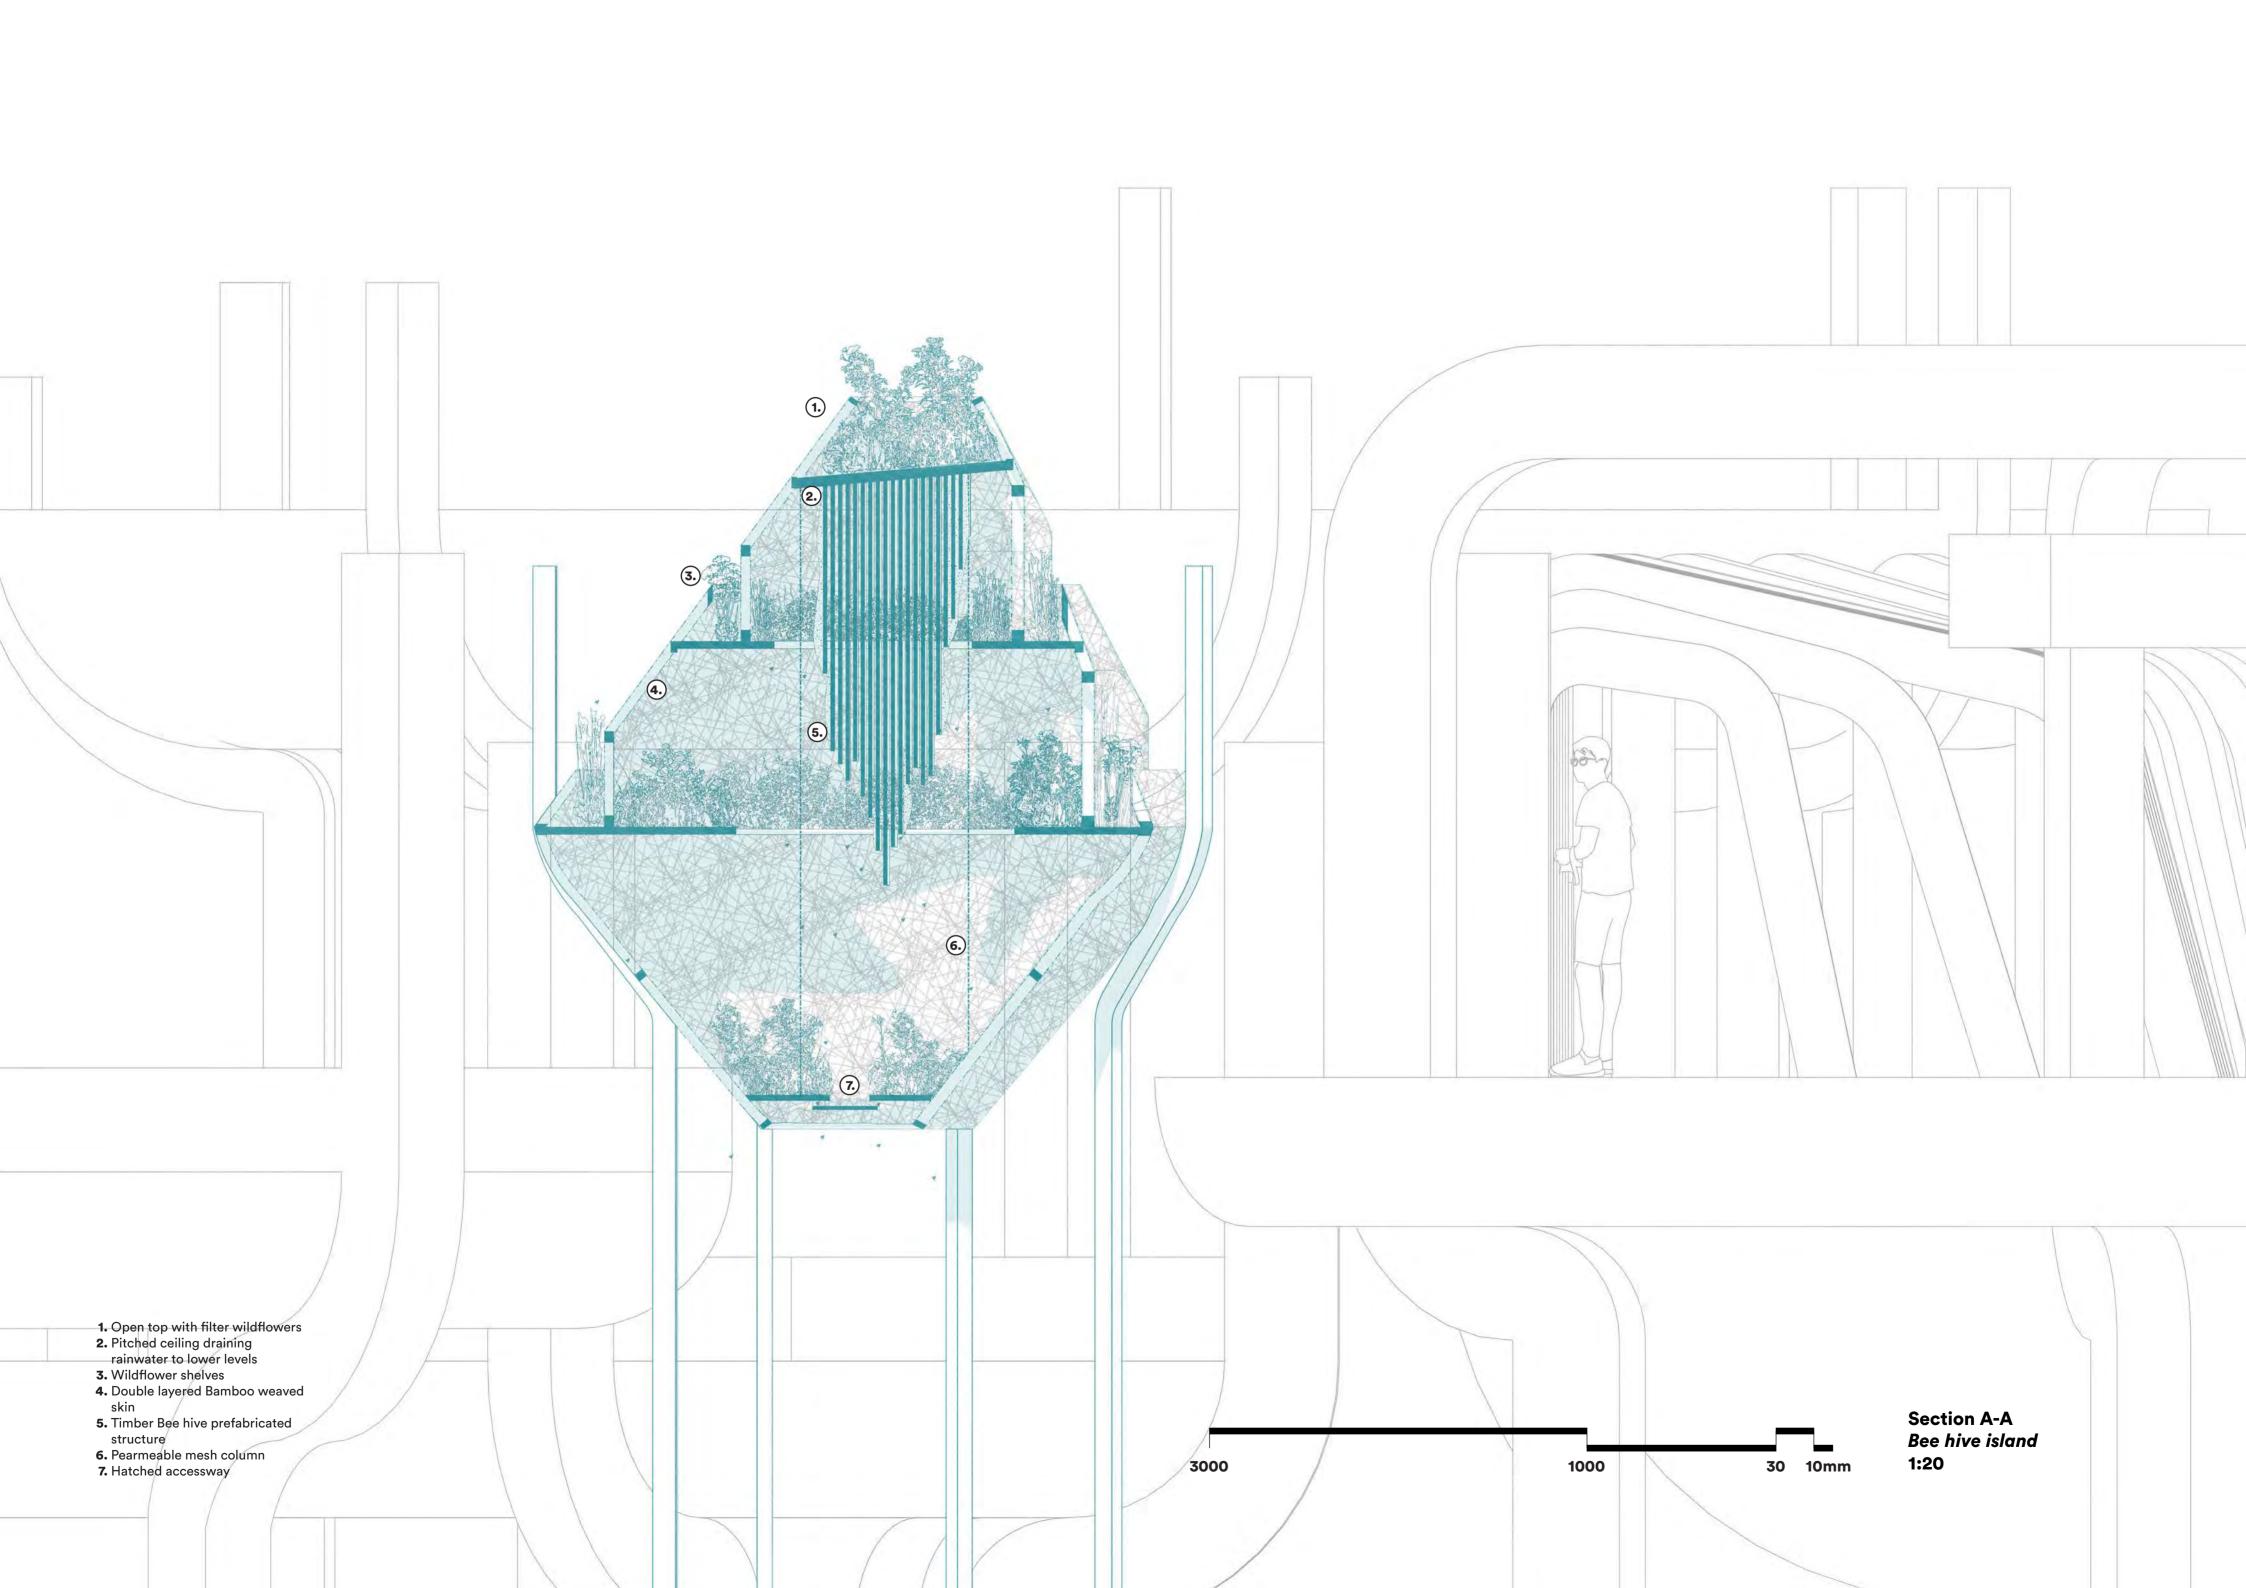

Situated in Woolwich, London The Fragmental gardens aim to use the banks of the Woolwich area to form a hub for the reintegration of the local wildlife back into the urban area. The project is made up of a multitude of floating islands creating plots of land for diagnosed residents using gardening as a tool of rejuvenation and wellbeing. The community garden then forms the foundations for the revival of the wildlife through pollinators and flora.