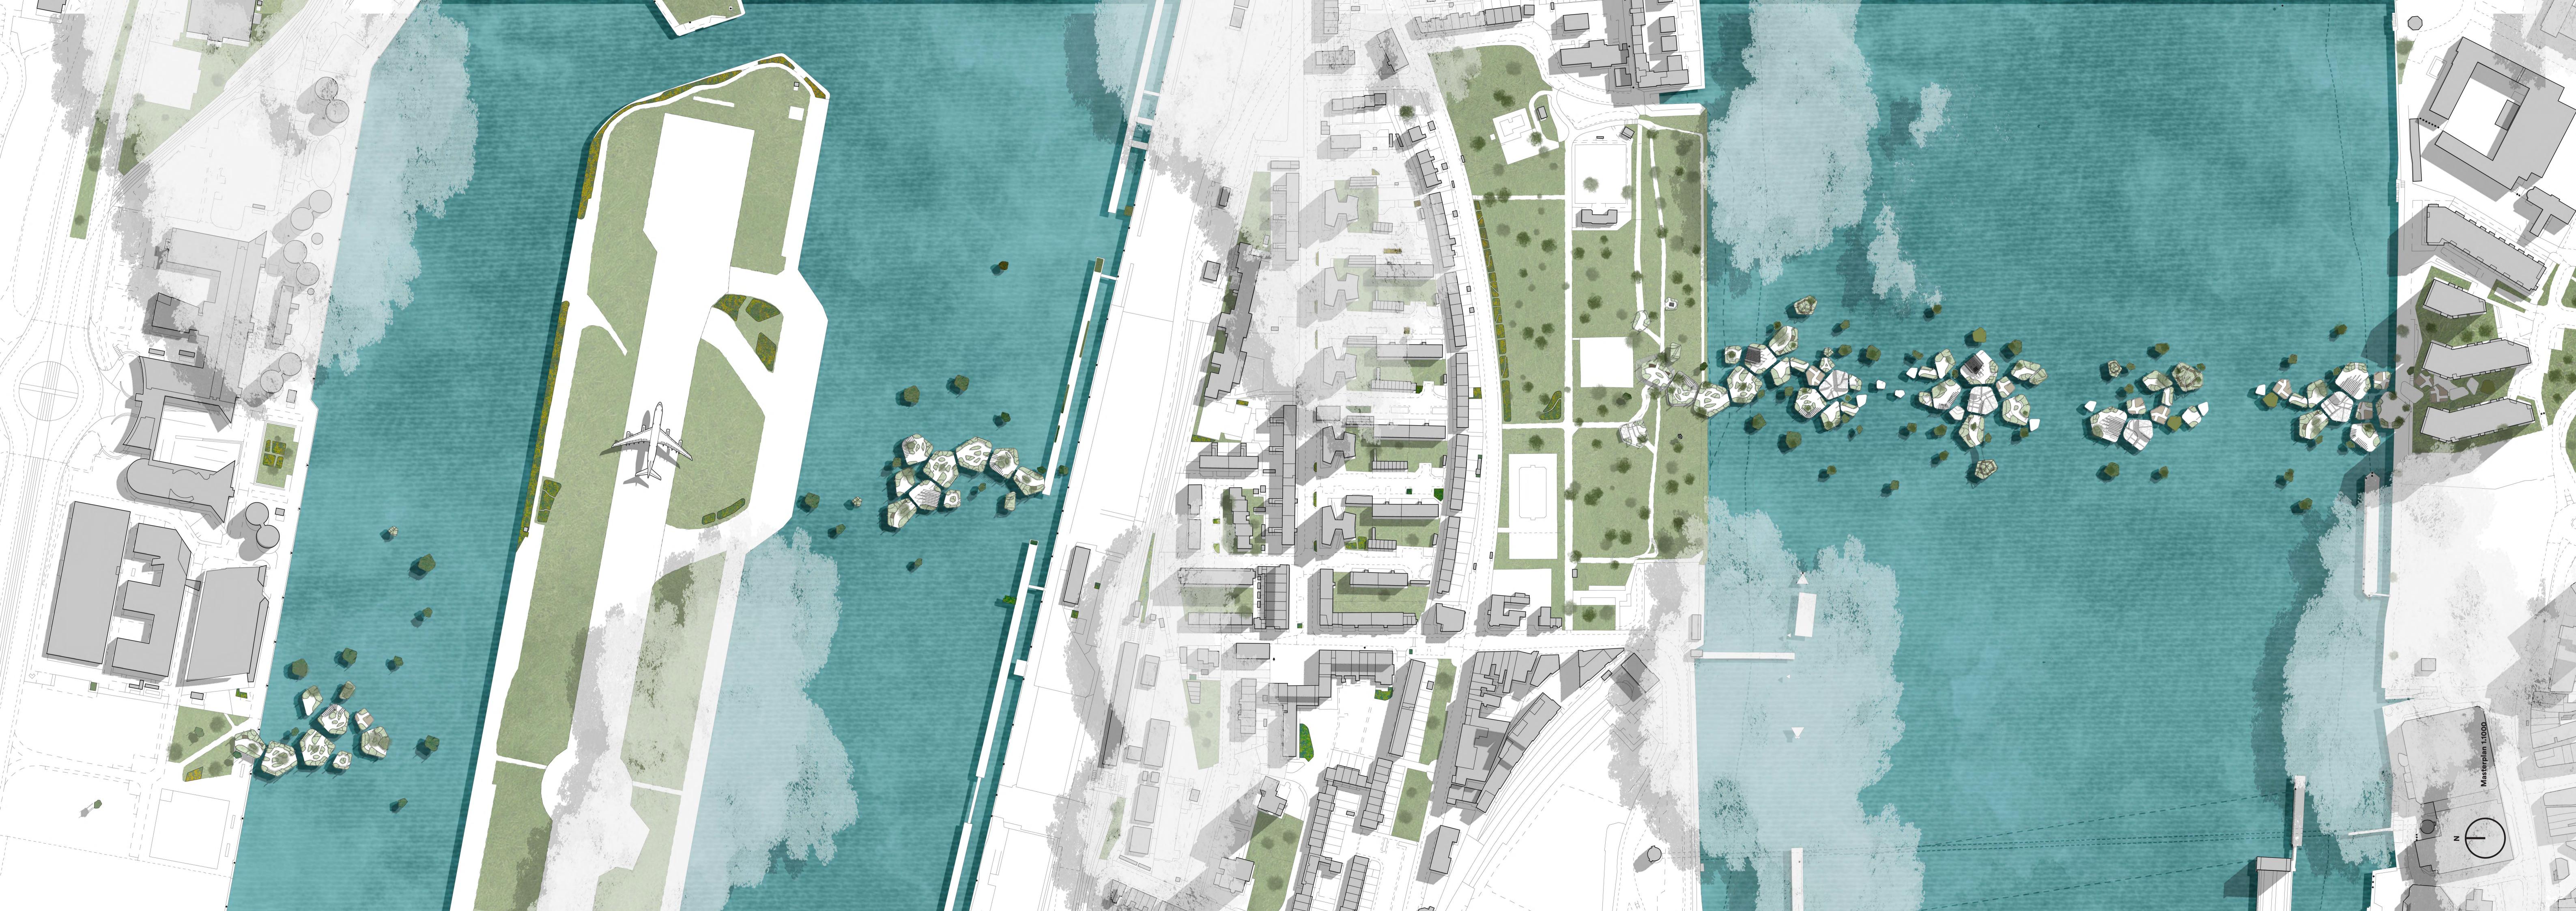

Situated in Woolwich, London The Fragmental gardens aim to use the banks of the Woolwich area to form a hub for the reintegration of the local wildlife back into the urban area. The project is made up of a multitude of floating islands creating plots of land for diagnosed residents using gardening as a tool of rejuvenation and wellbeing. The community garden then forms the foundations for the revival of the wildlife through pollinators and flora.

1:100 Islands Model Photographs

1:100 Islands Model Projections Photographs

1:2000 Masterplan Model Photographs