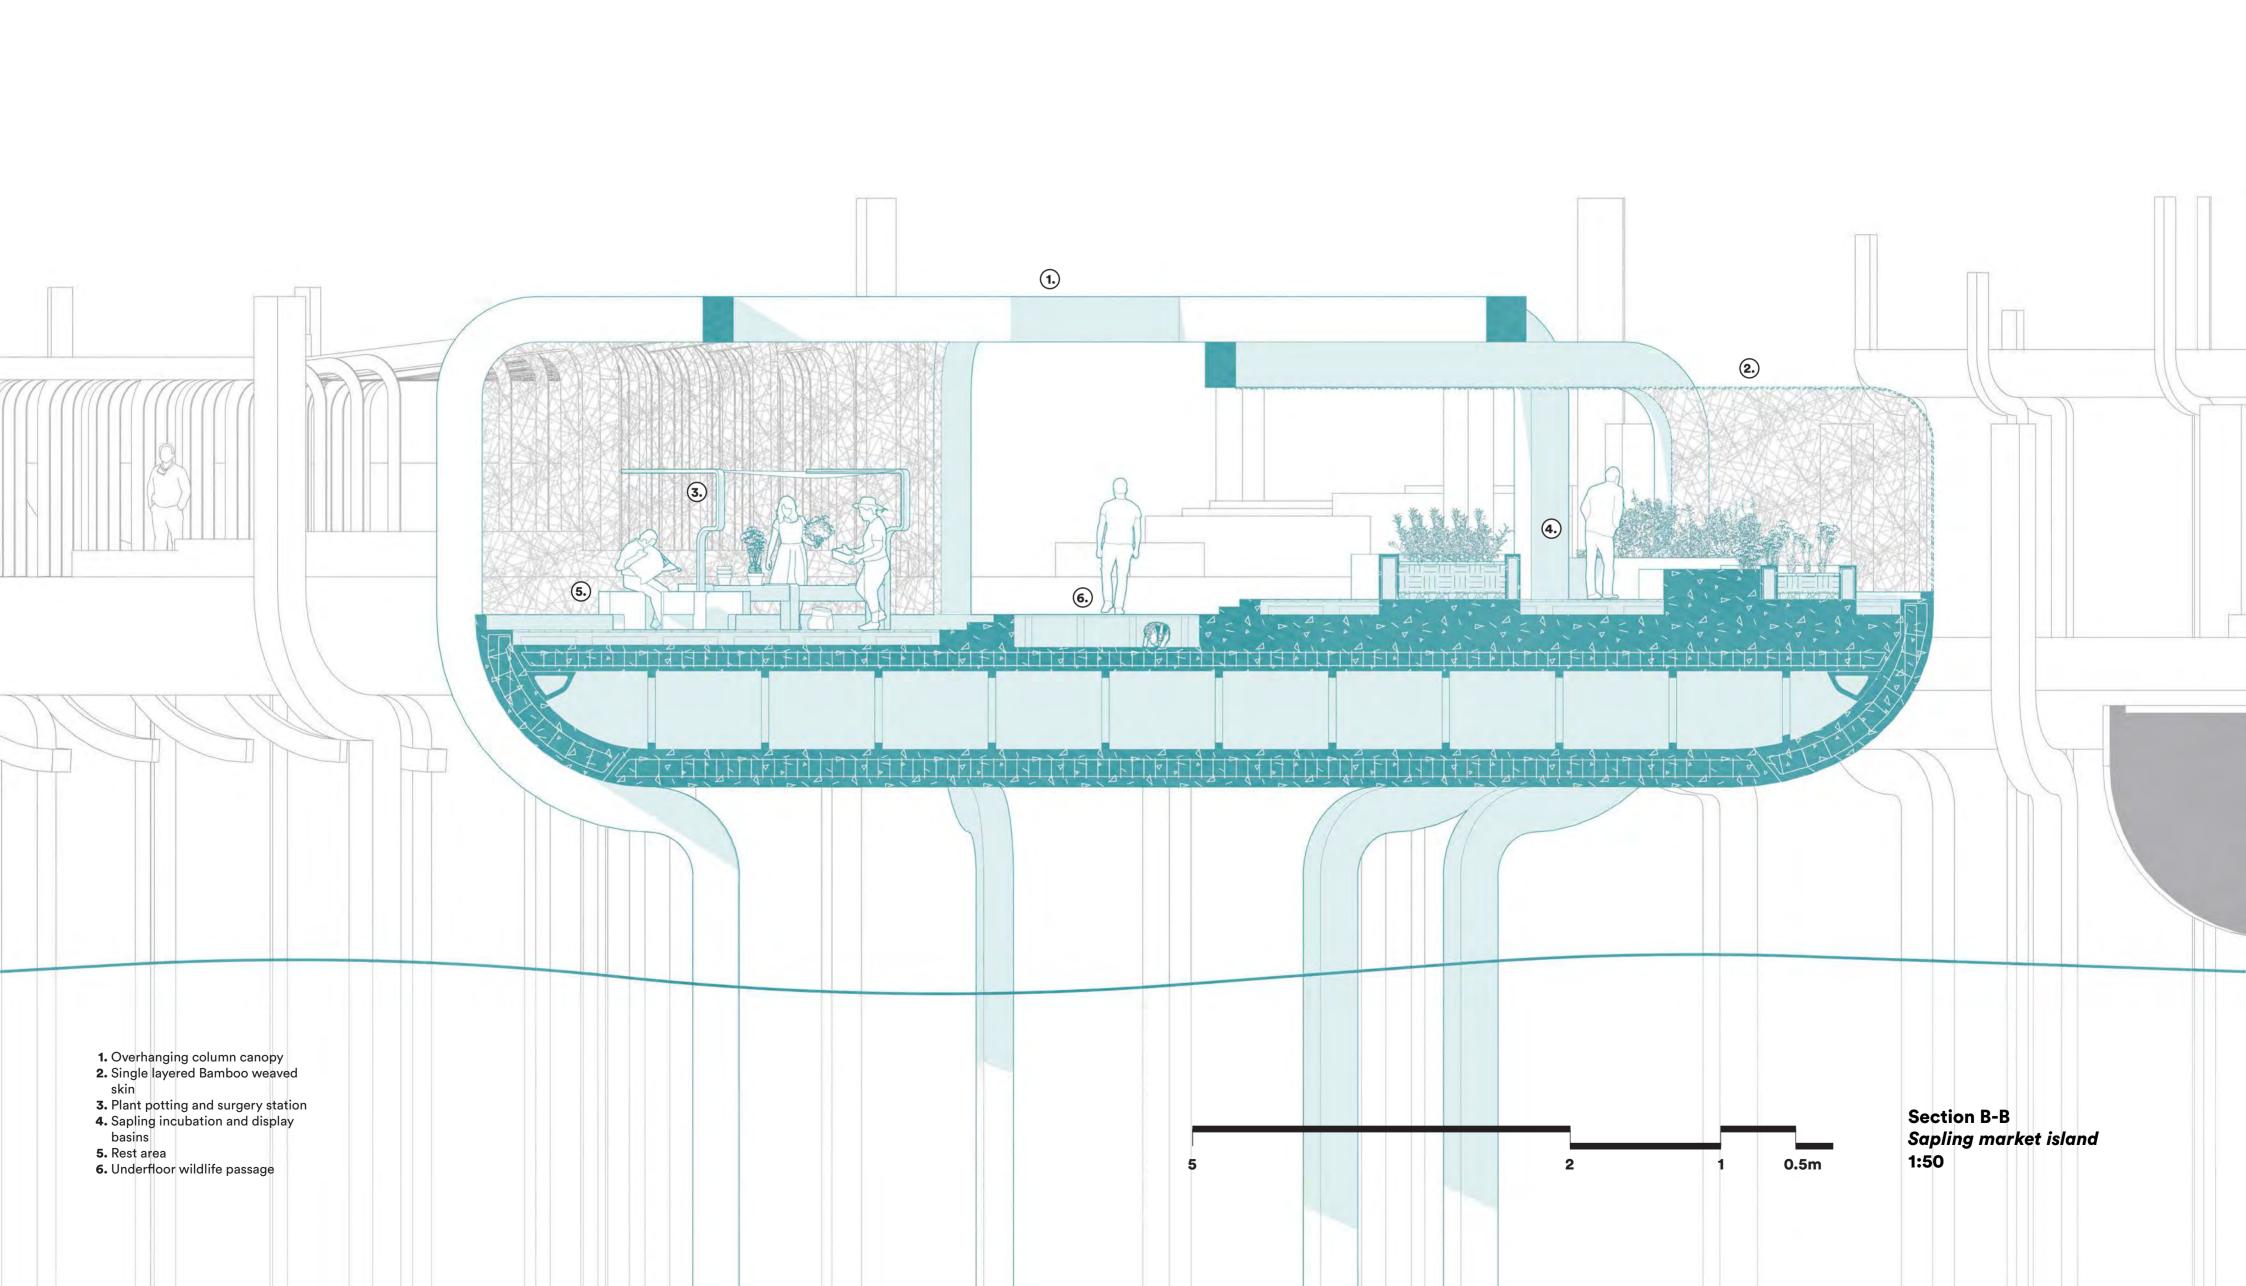

Situated in Woolwich, London The Fragmental gardens aim to use the banks of the Woolwich area to form a hub for the reintegration of the local wildlife back into the urban area. The project is made up of a multitude of floating islands creating plots of land for diagnosed residents using gardening as a tool of rejuvenation and wellbeing. The community garden then forms the foundations for the revival of the wildlife through pollinators and flora.

Wayfinding
Markers signifying gathering points before embarking on the crossing.

Wellness Through Exploration
A unique passage to find tranquility among the collective gardens.

Plants & Produce
The exchanging and propagation of pollinator friendly
flora within the wider community