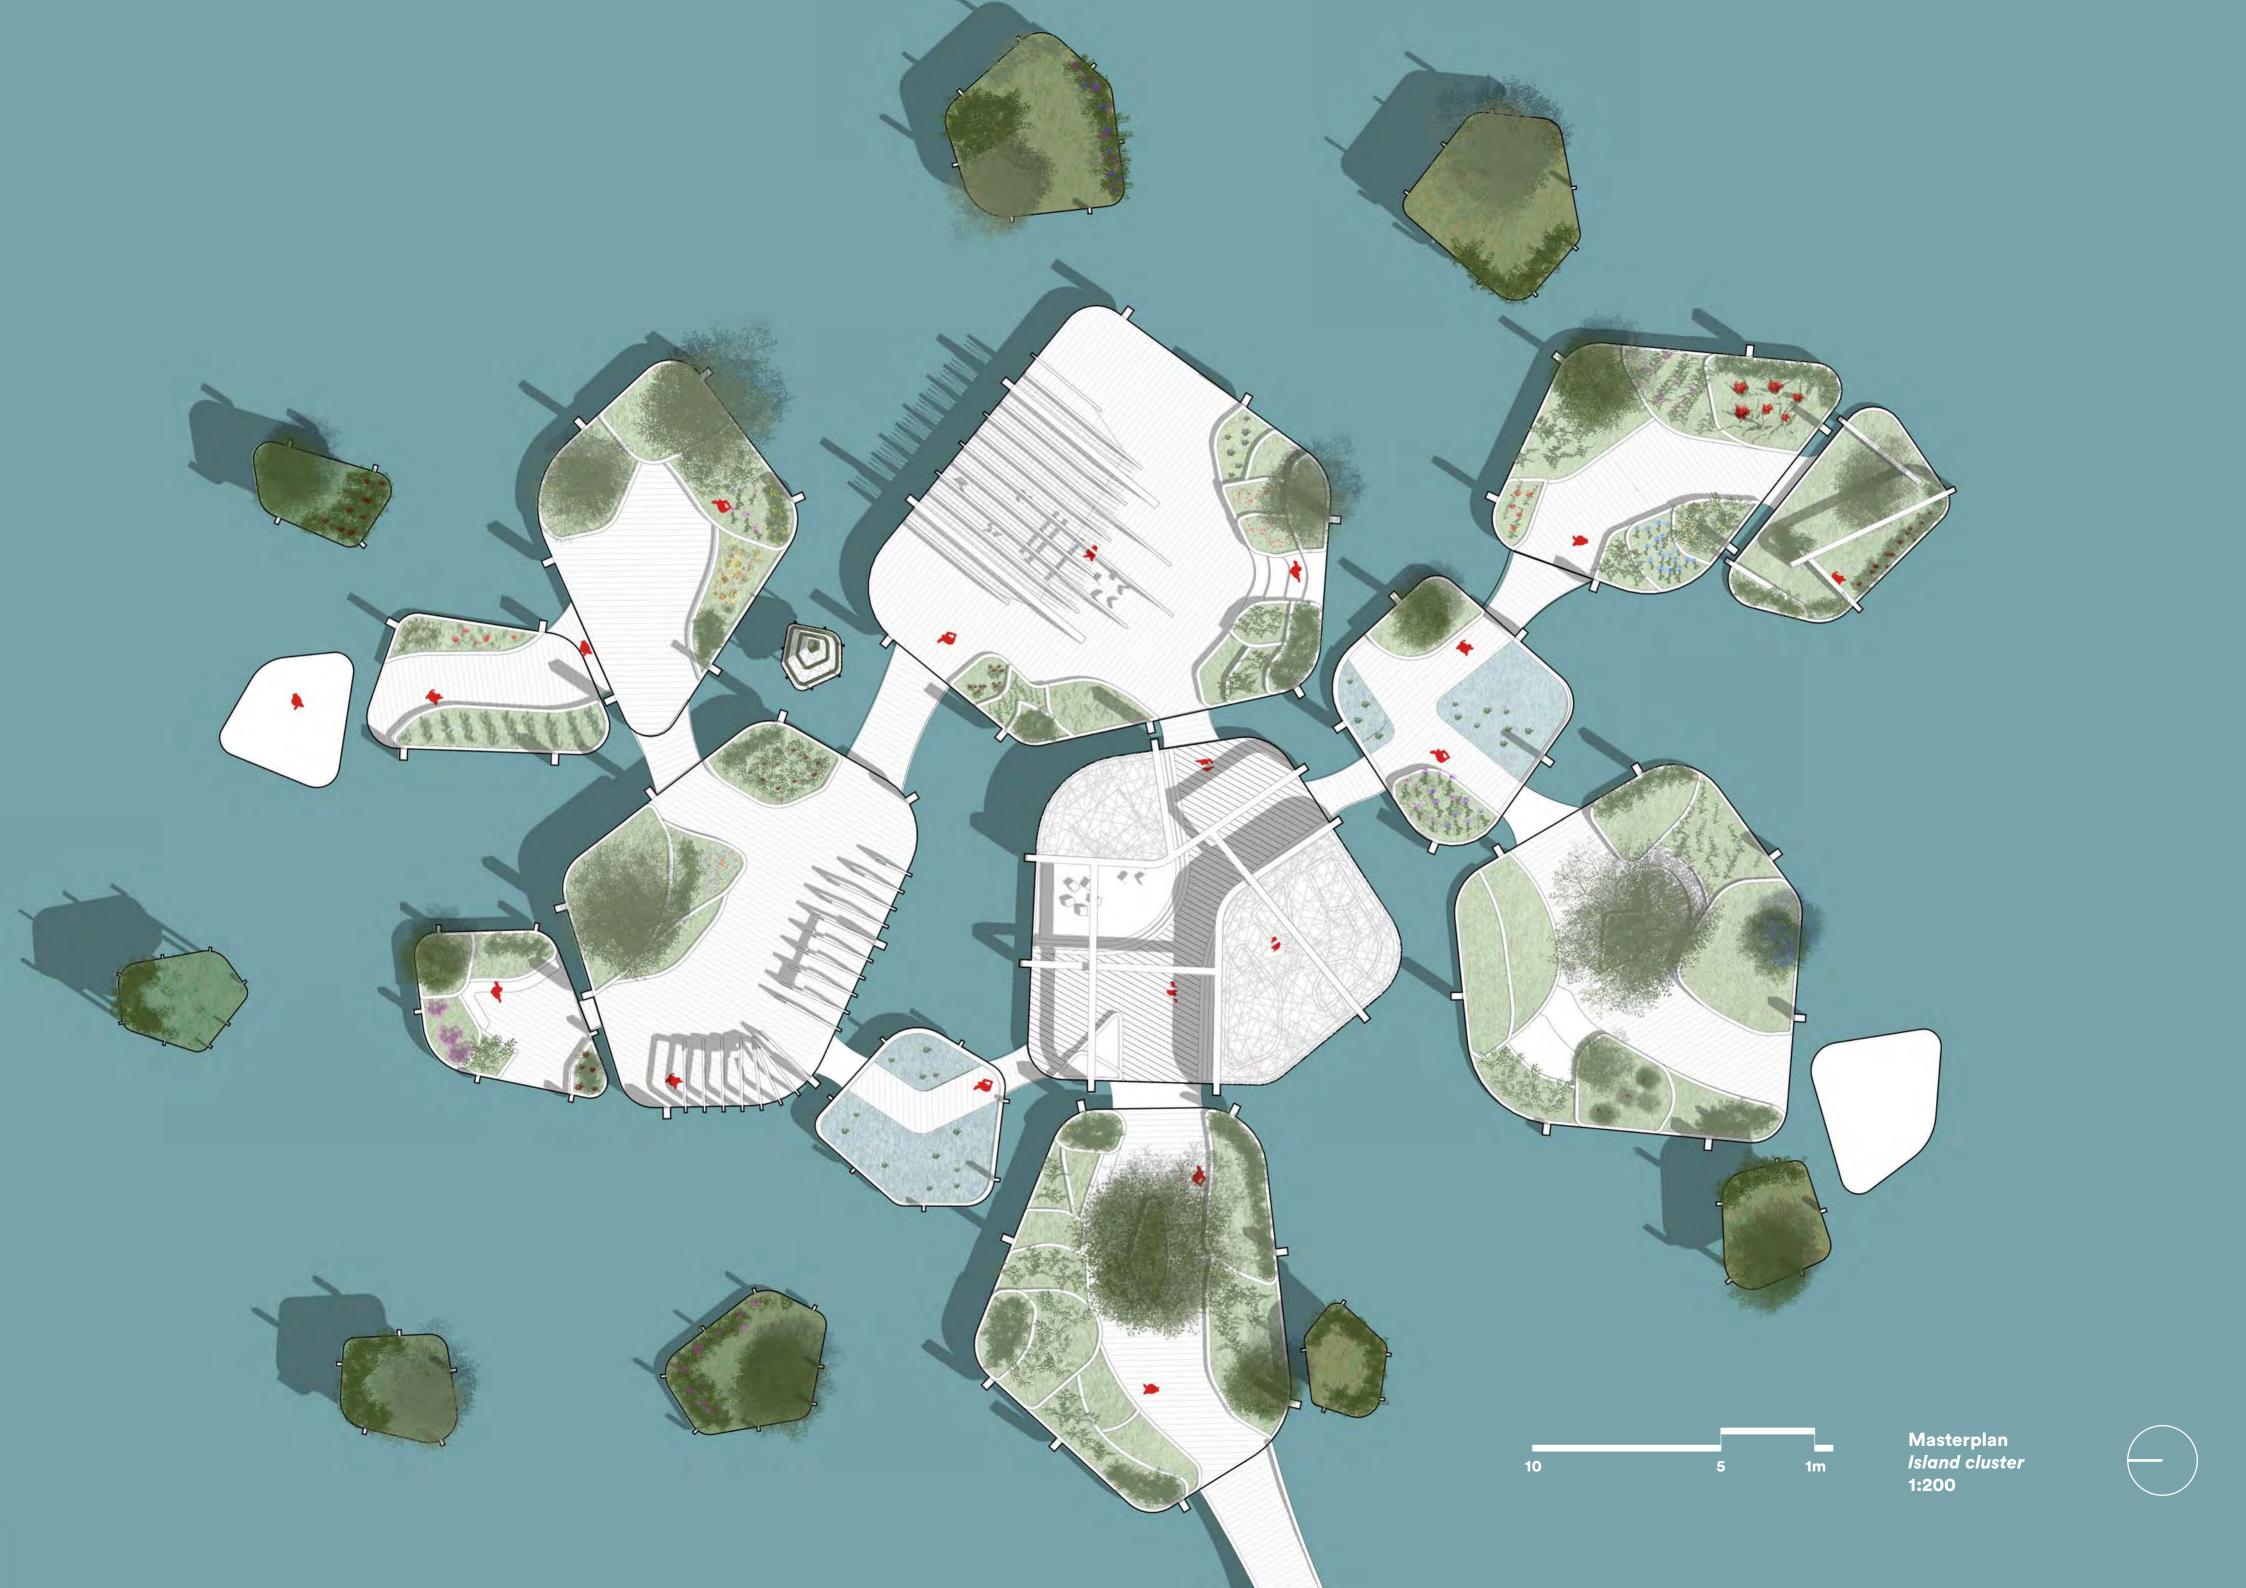

Situated in Woolwich, London The Fragmental gardens aim to use the banks of the Woolwich area to form a hub for the reintegration of the local wildlife back into the urban area. The project is made up of a multitude of floating islands creating plots of land for diagnosed residents using gardening as a tool of rejuvenation and wellbeing. The community garden then forms the foundations for the revival of the wildlife through pollinators and flora.

1:100 Islands Model Photographs

1:100 Islands Model Projections Photographs

1:2000 Masterplan Model Photographs