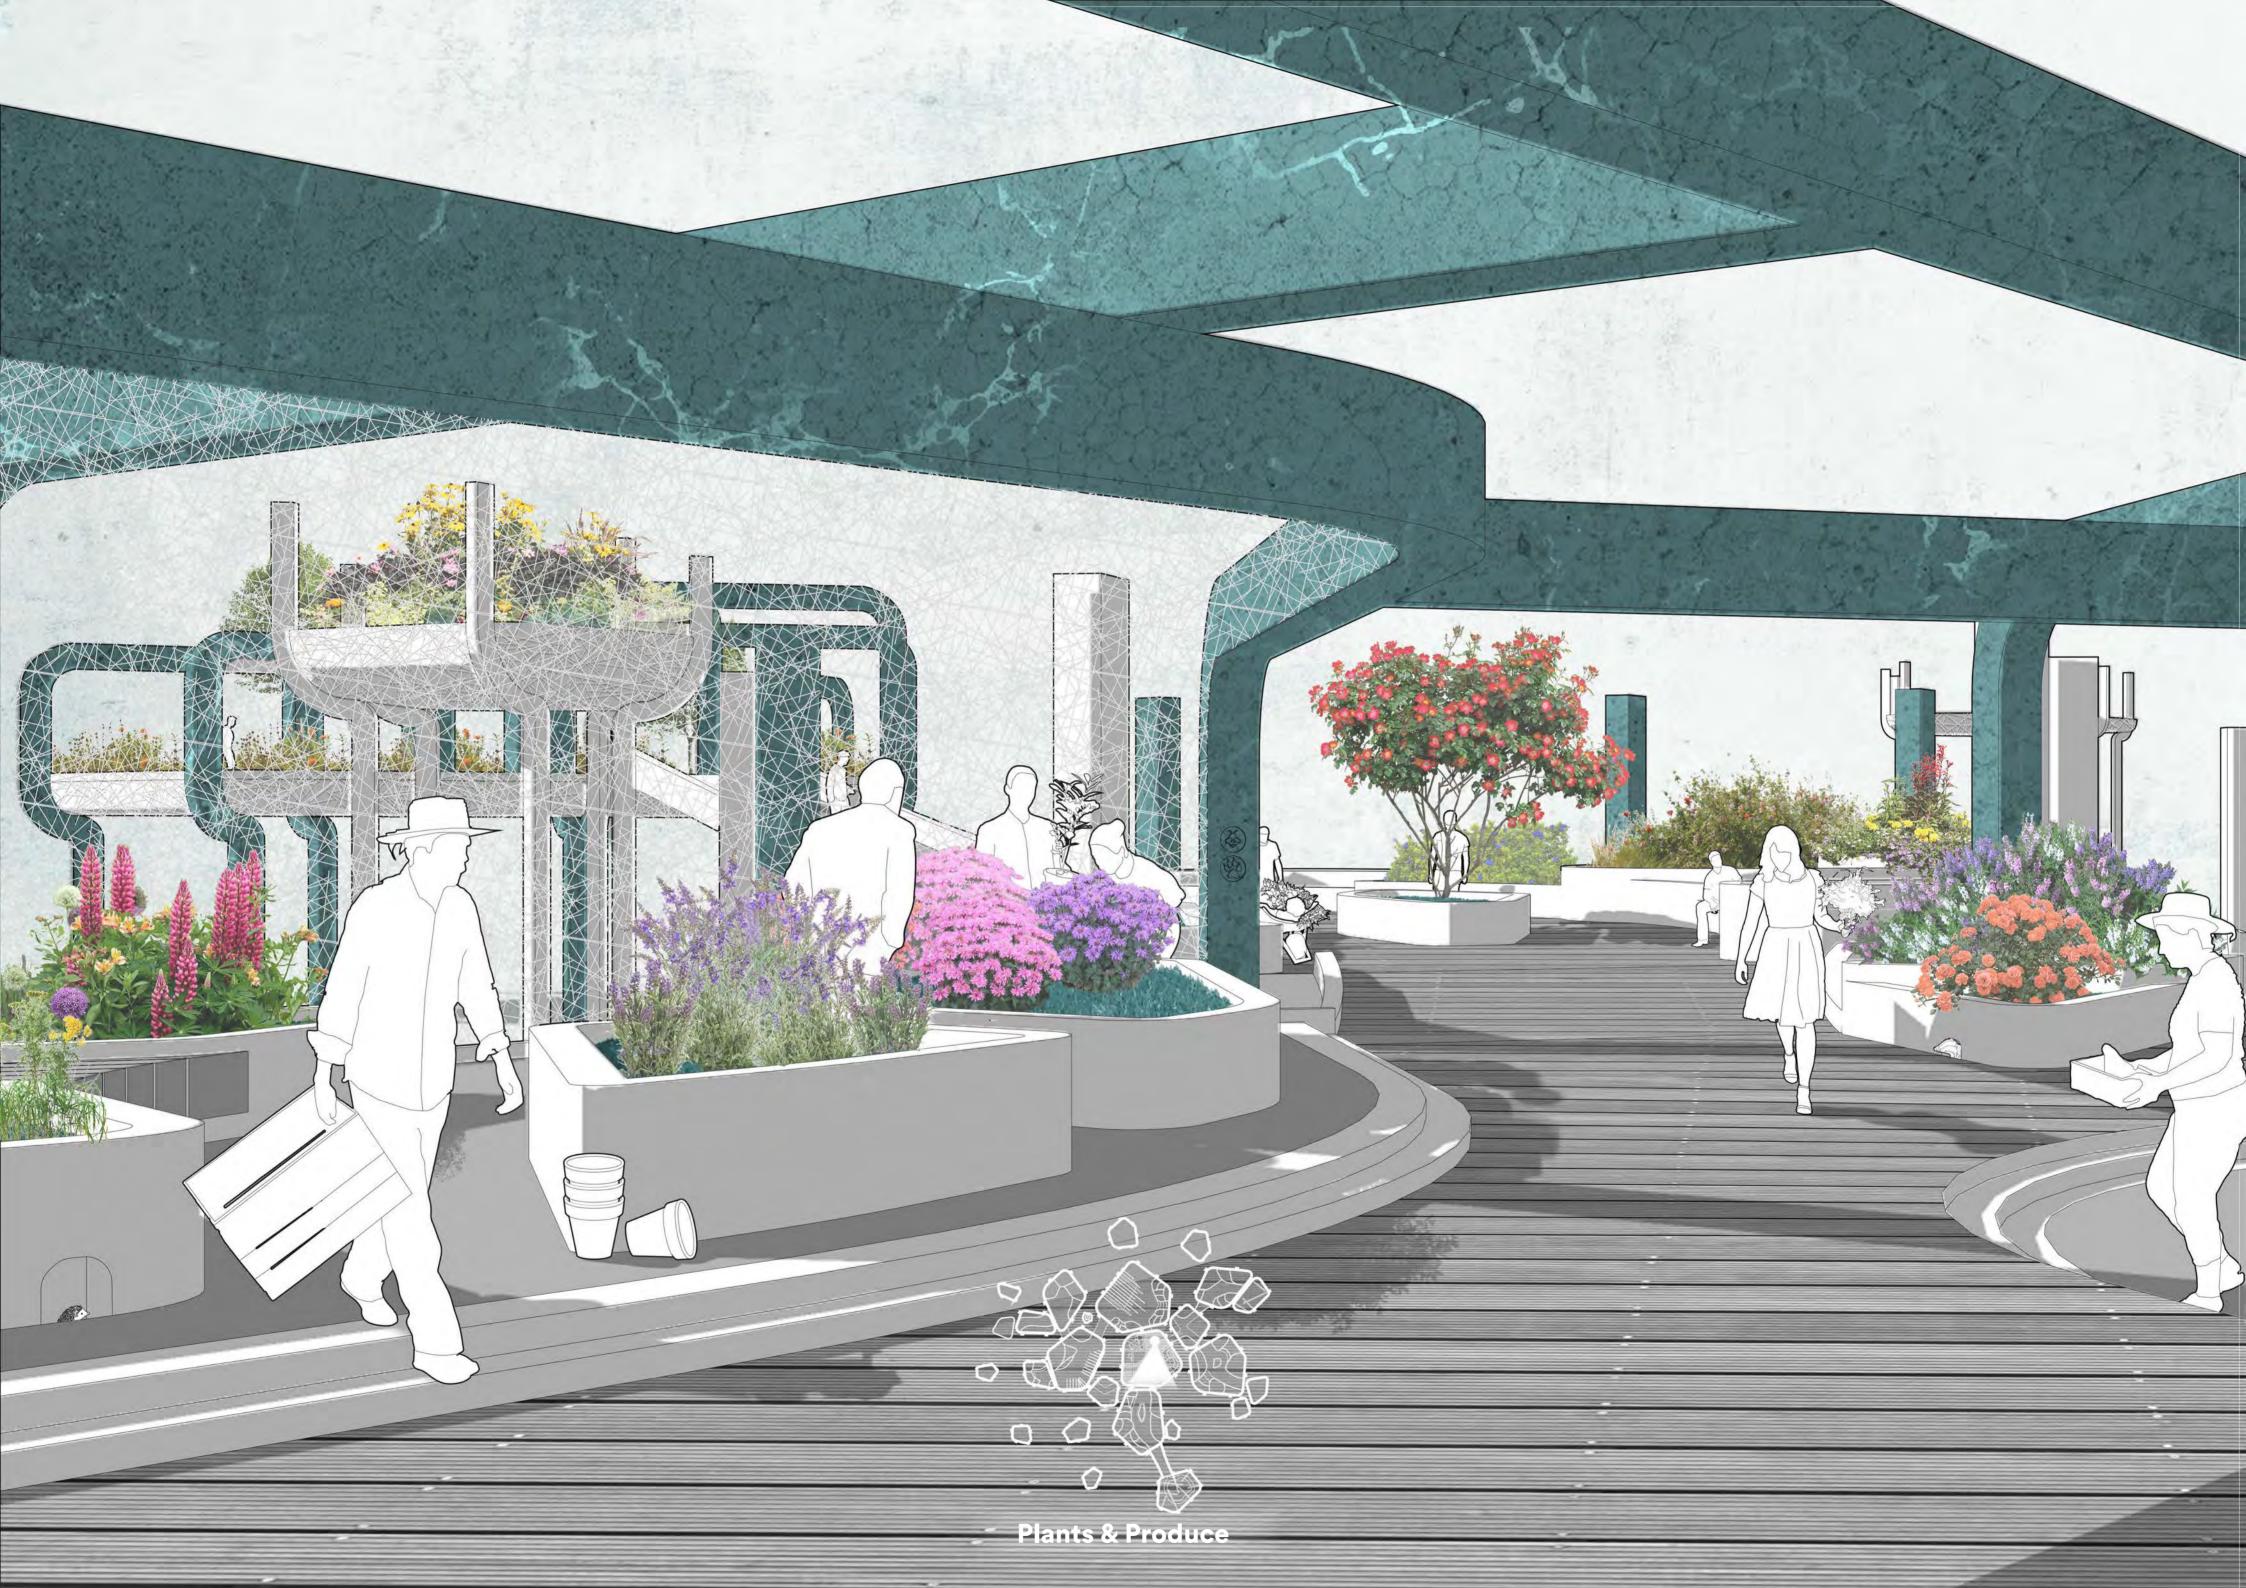

Situated in Woolwich, London The Fragmental gardens aim to use the banks of the Woolwich area to form a hub for the reintegration of the local wildlife back into the urban area. The project is made up of a multitude of floating islands creating plots of land for diagnosed residents using gardening as a tool of rejuvenation and wellbeing. The community garden then forms the foundations for the revival of the wildlife through pollinators and flora.

Wayfinding
Markers signifying gathering points before embarking on the crossing.

Wellness Through Exploration
A unique passage to find tranquility among the collective gardens.

Plants & Produce
The exchanging and propagation of pollinator friendly
flora within the wider community