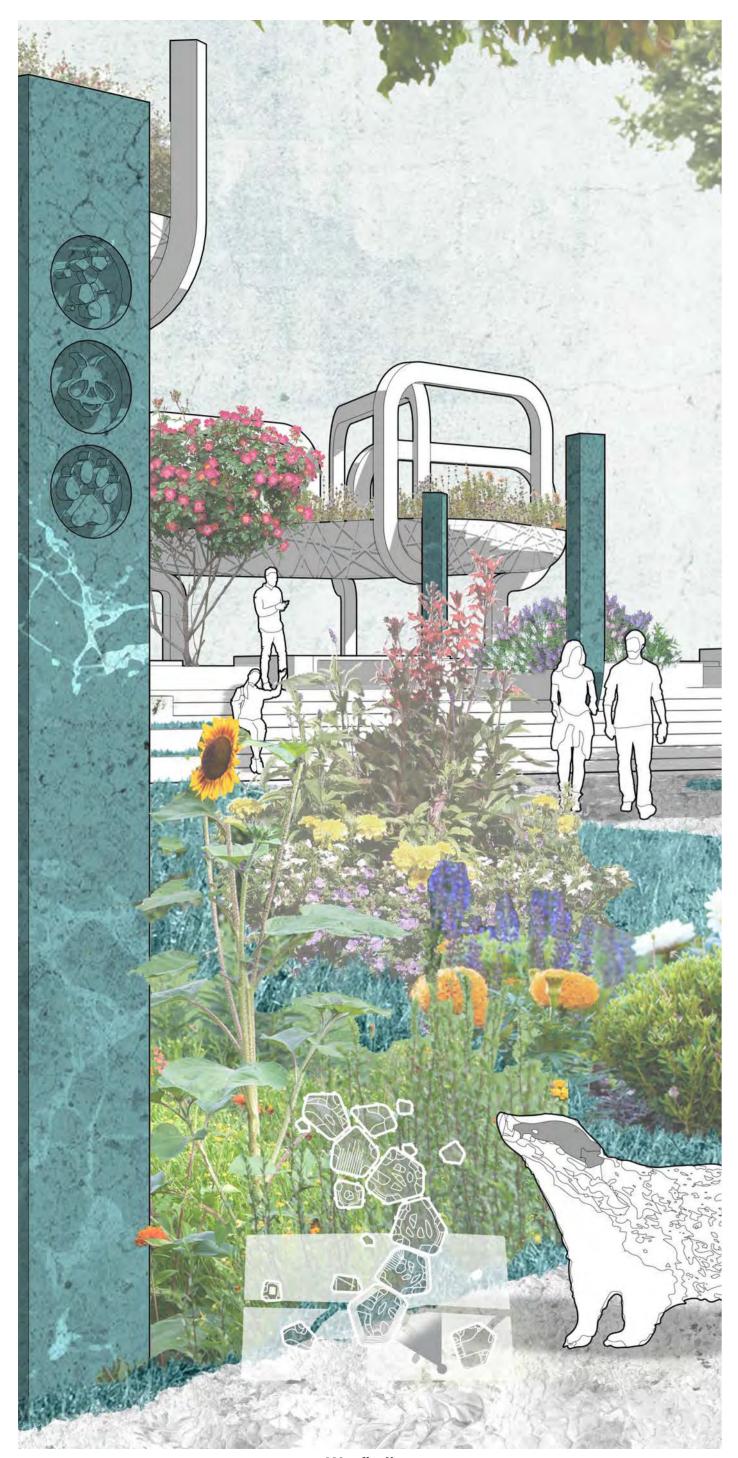

Situated in Woolwich, London The Fragmental gardens aim to use the banks of the Woolwich area to form a hub for the reintegration of the local wildlife back into the urban area. The project is made up of a multitude of floating islands creating plots of land for diagnosed residents using gardening as a tool of rejuvenation and wellbeing. The community garden then forms the foundations for the revival of the wildlife through pollinators and flora.

Wayfinding
Markers signifying gathering points before embarking on the crossing.

Wellness Through Exploration
A unique passage to find tranquility among the collective gardens.

Plants & Produce
The exchanging and propagation of pollinator friendly
flora within the wider community