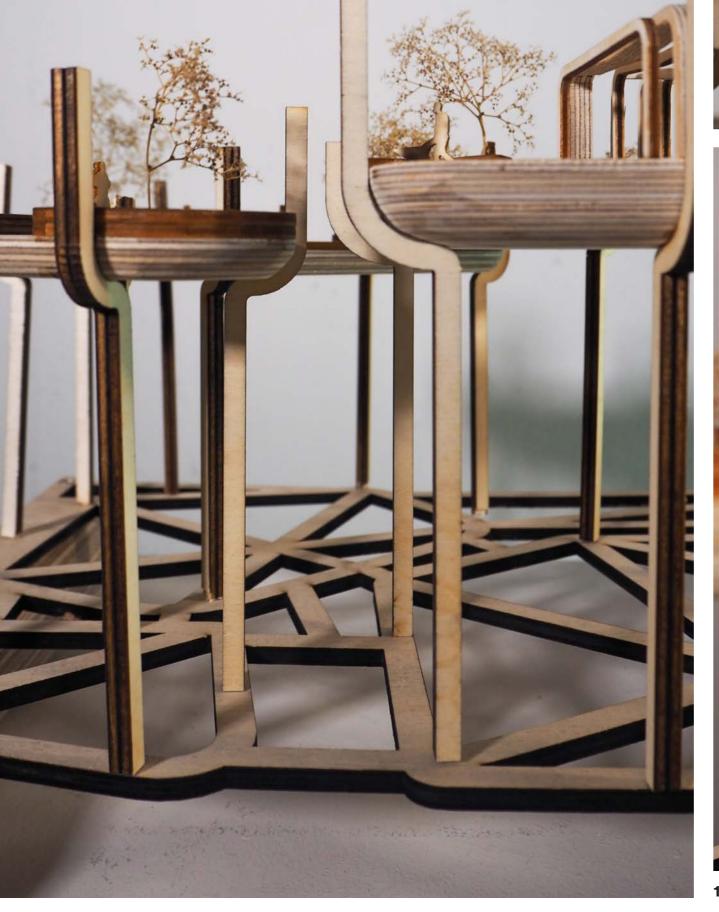

Situated in Woolwich, London The Fragmental gardens aim to use the banks of the Woolwich area to form a hub for the reintegration of the local wildlife back into the urban area. The project is made up of a multitude of floating islands creating plots of land for diagnosed residents using gardening as a tool of rejuvenation and wellbeing. The community garden then forms the foundations for the revival of the wildlife through pollinators and flora.

1:100 Islands Model Photographs

1:100 Islands Model Projections Photographs

1:2000 Masterplan Model Photographs