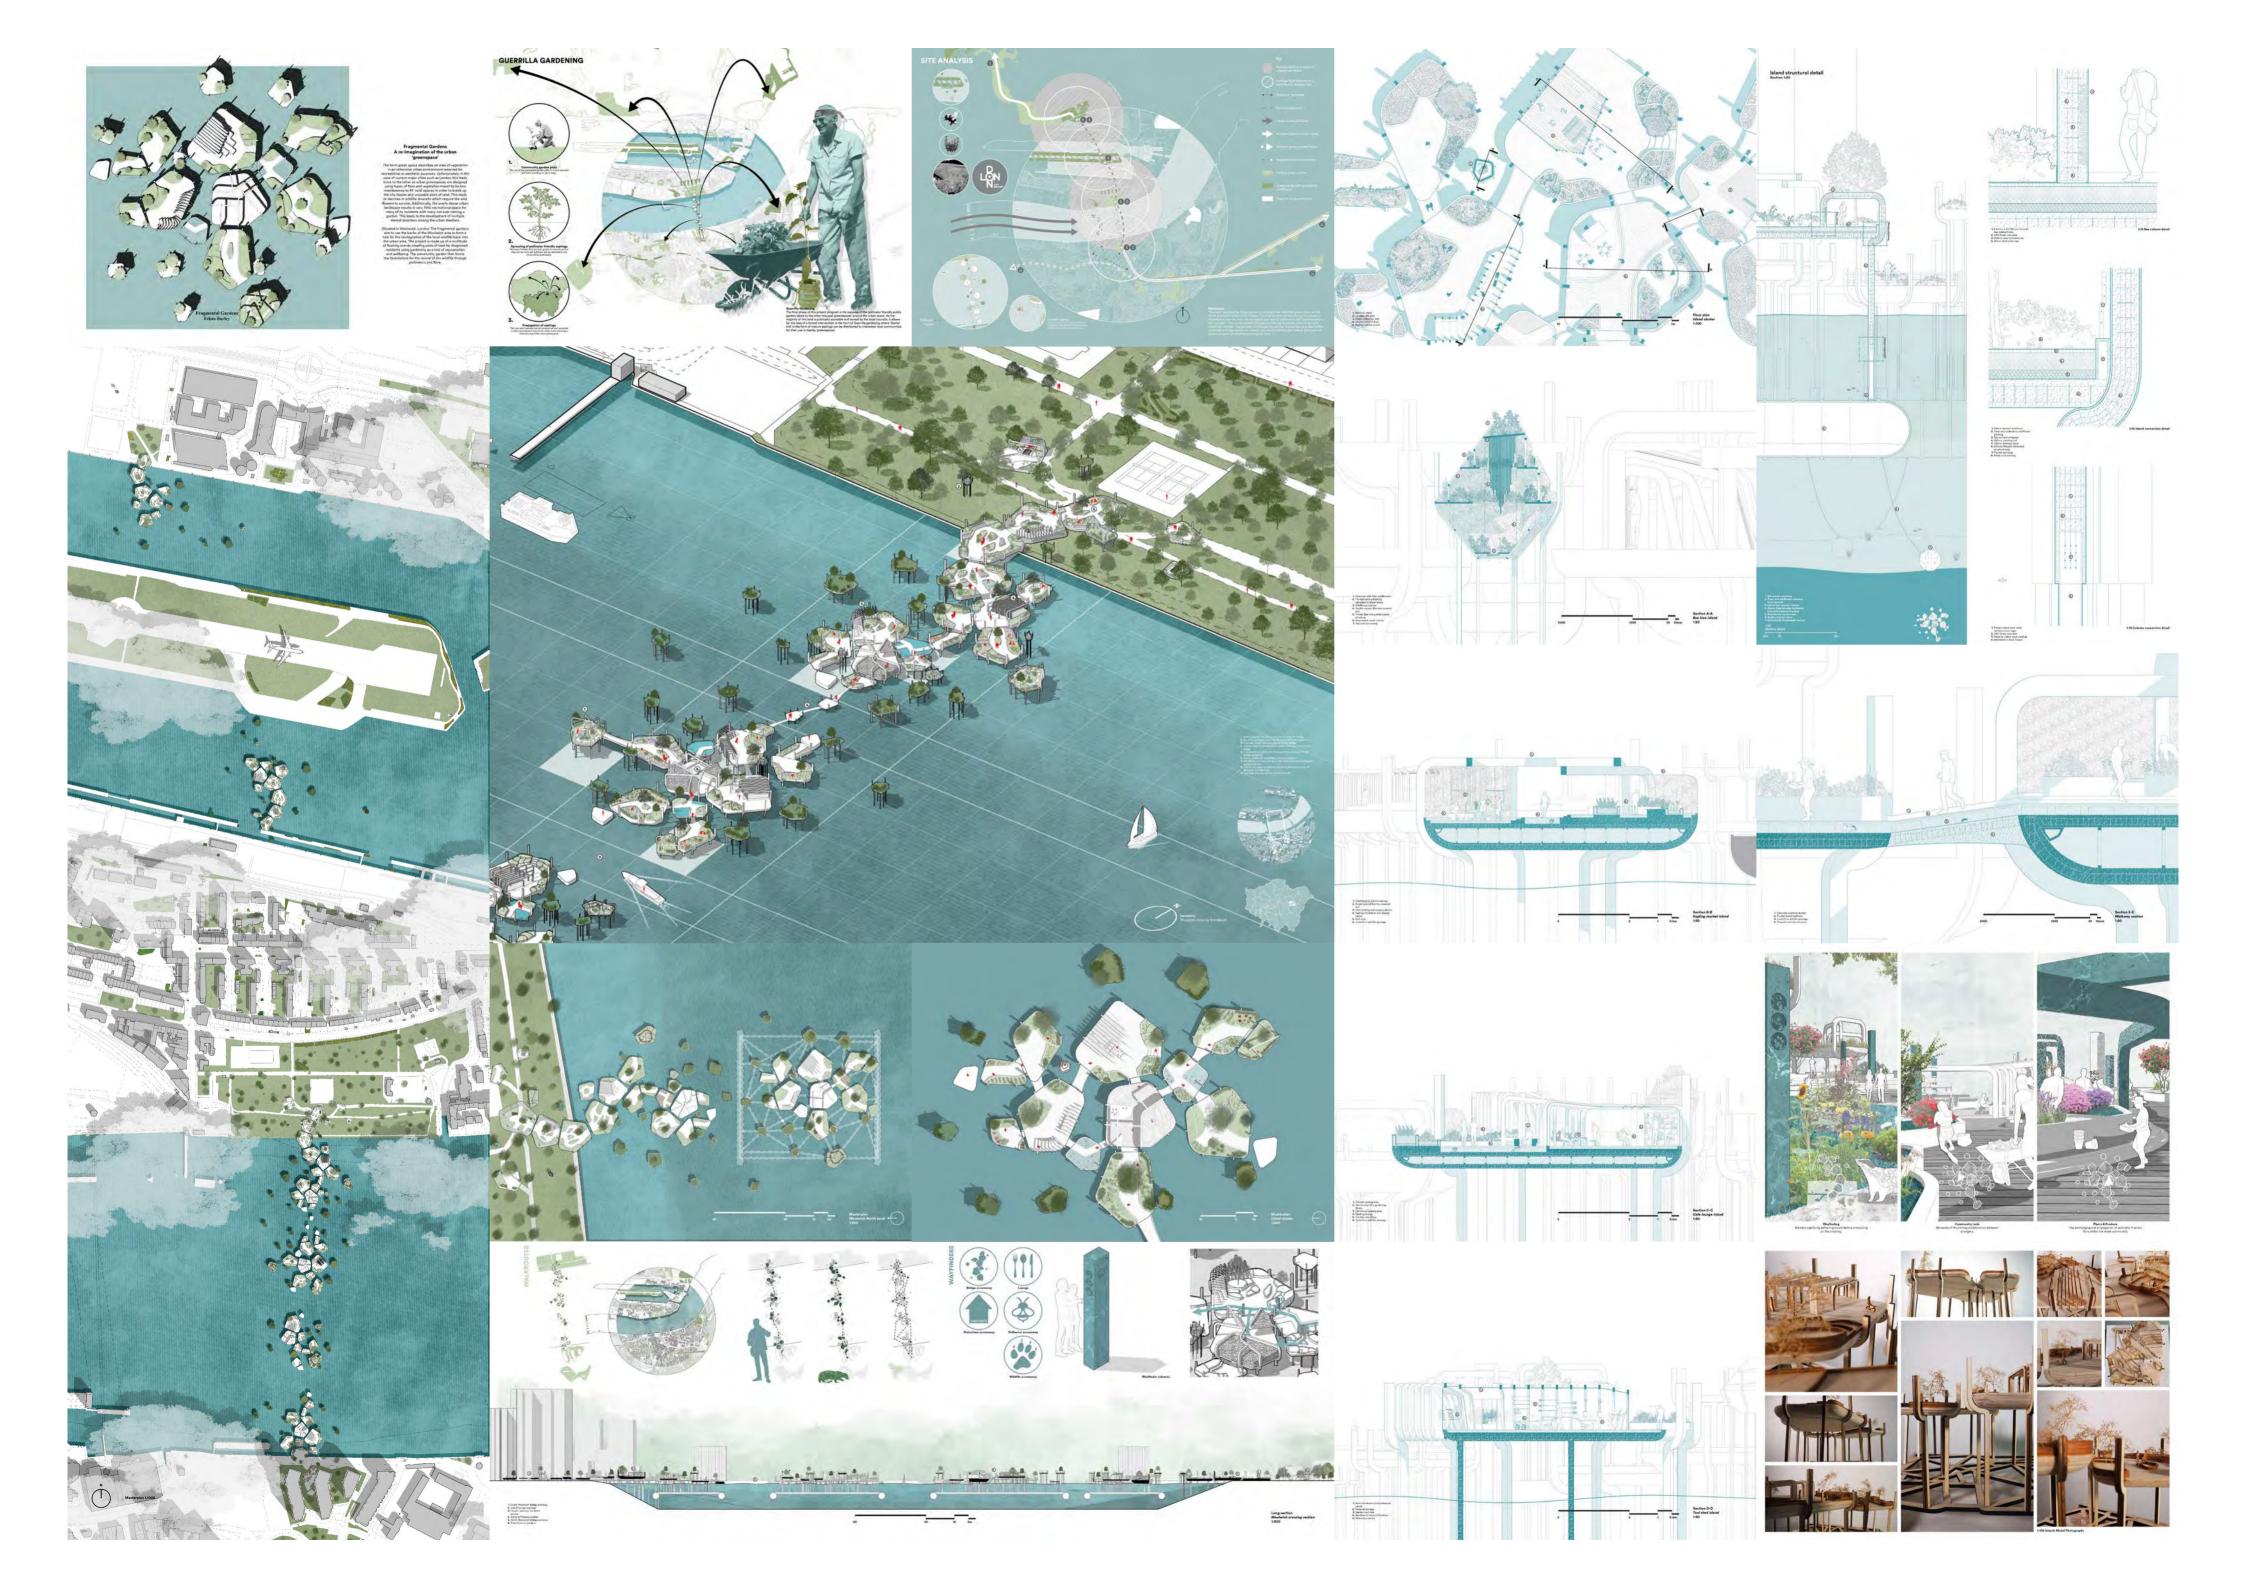

## Fragmental Gardens A re-imagination of the urban 'greenspace'

The term green space describes an area of vegetation in an otherwise urban environment reserved for recreational or aesthetic purposes. Unfortunately, in the case of current major cities such as London this leads more to the latter as urban greenspaces are designed using types of flora and vegetation meant to be low maintenance to fill 'void' spaces in order to break up the city blocks and unusable plots of land. This leads to declines in wildlife diversity which require the wild flowers to survive. Additionally, the overly dense urban landscape results in very little recreational space for many of its residents with many not ever owning a garden. This leads to the development of multiple mental disorders among the urban dwellers.

Situated in Woolwich, London The Fragmental gardens aim to use the banks of the Woolwich area to form a hub for the reintegration of the local wildlife back into the urban area. The project is made up of a multitude of floating islands creating plots of land for diagnosed residents using gardening as a tool of rejuvenation and wellbeing. The community garden then forms the foundations for the revival of the wildlife through pollinators and flora.

Wayfinding
Markers signifying gathering points before embarking on the crossing.

Wellness Through Exploration
A unique passage to find tranquility among the collective gardens.

Plants & Produce
The exchanging and propagation of pollinator friendly
flora within the wider community

1:100 Islands Model Photographs

1:100 Islands Model Projections Photographs

1:2000 Masterplan Model Photographs