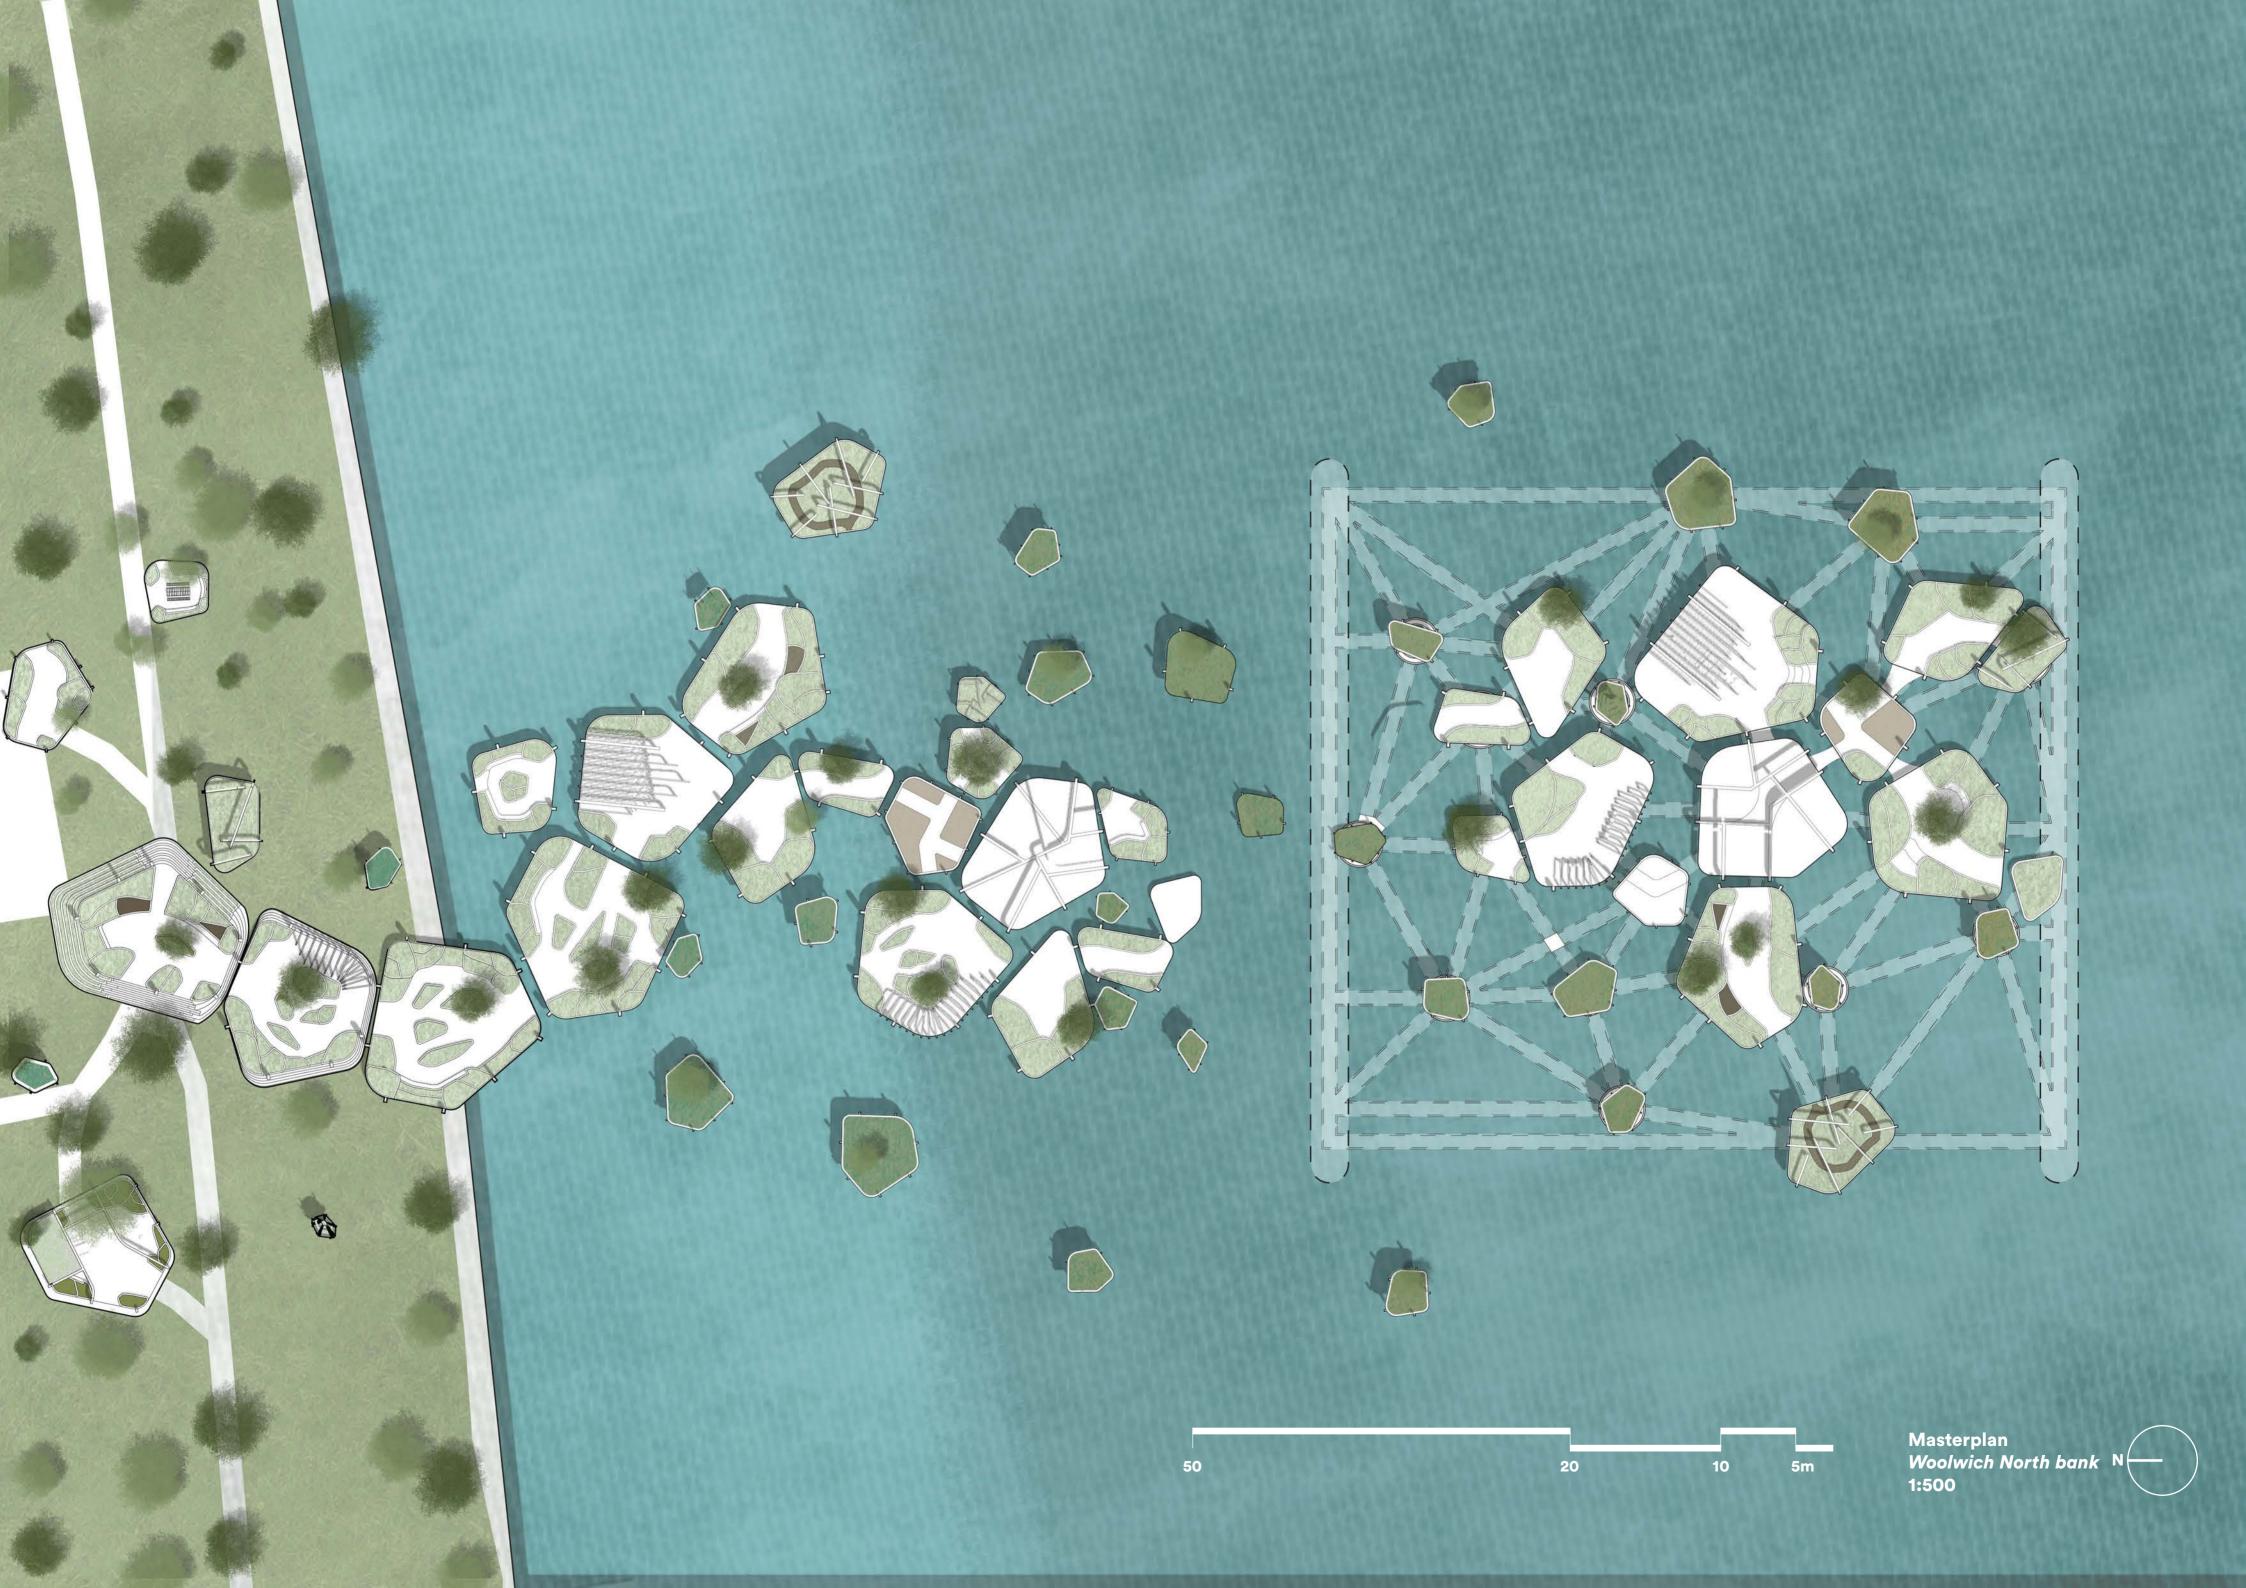

Situated in Woolwich, London The Fragmental gardens aim to use the banks of the Woolwich area to form a hub for the reintegration of the local wildlife back into the urban area. The project is made up of a multitude of floating islands creating plots of land for diagnosed residents using gardening as a tool of rejuvenation and wellbeing. The community garden then forms the foundations for the revival of the wildlife through pollinators and flora.

1:100 Islands Model Photographs

1:100 Islands Model Projections Photographs

1:2000 Masterplan Model Photographs