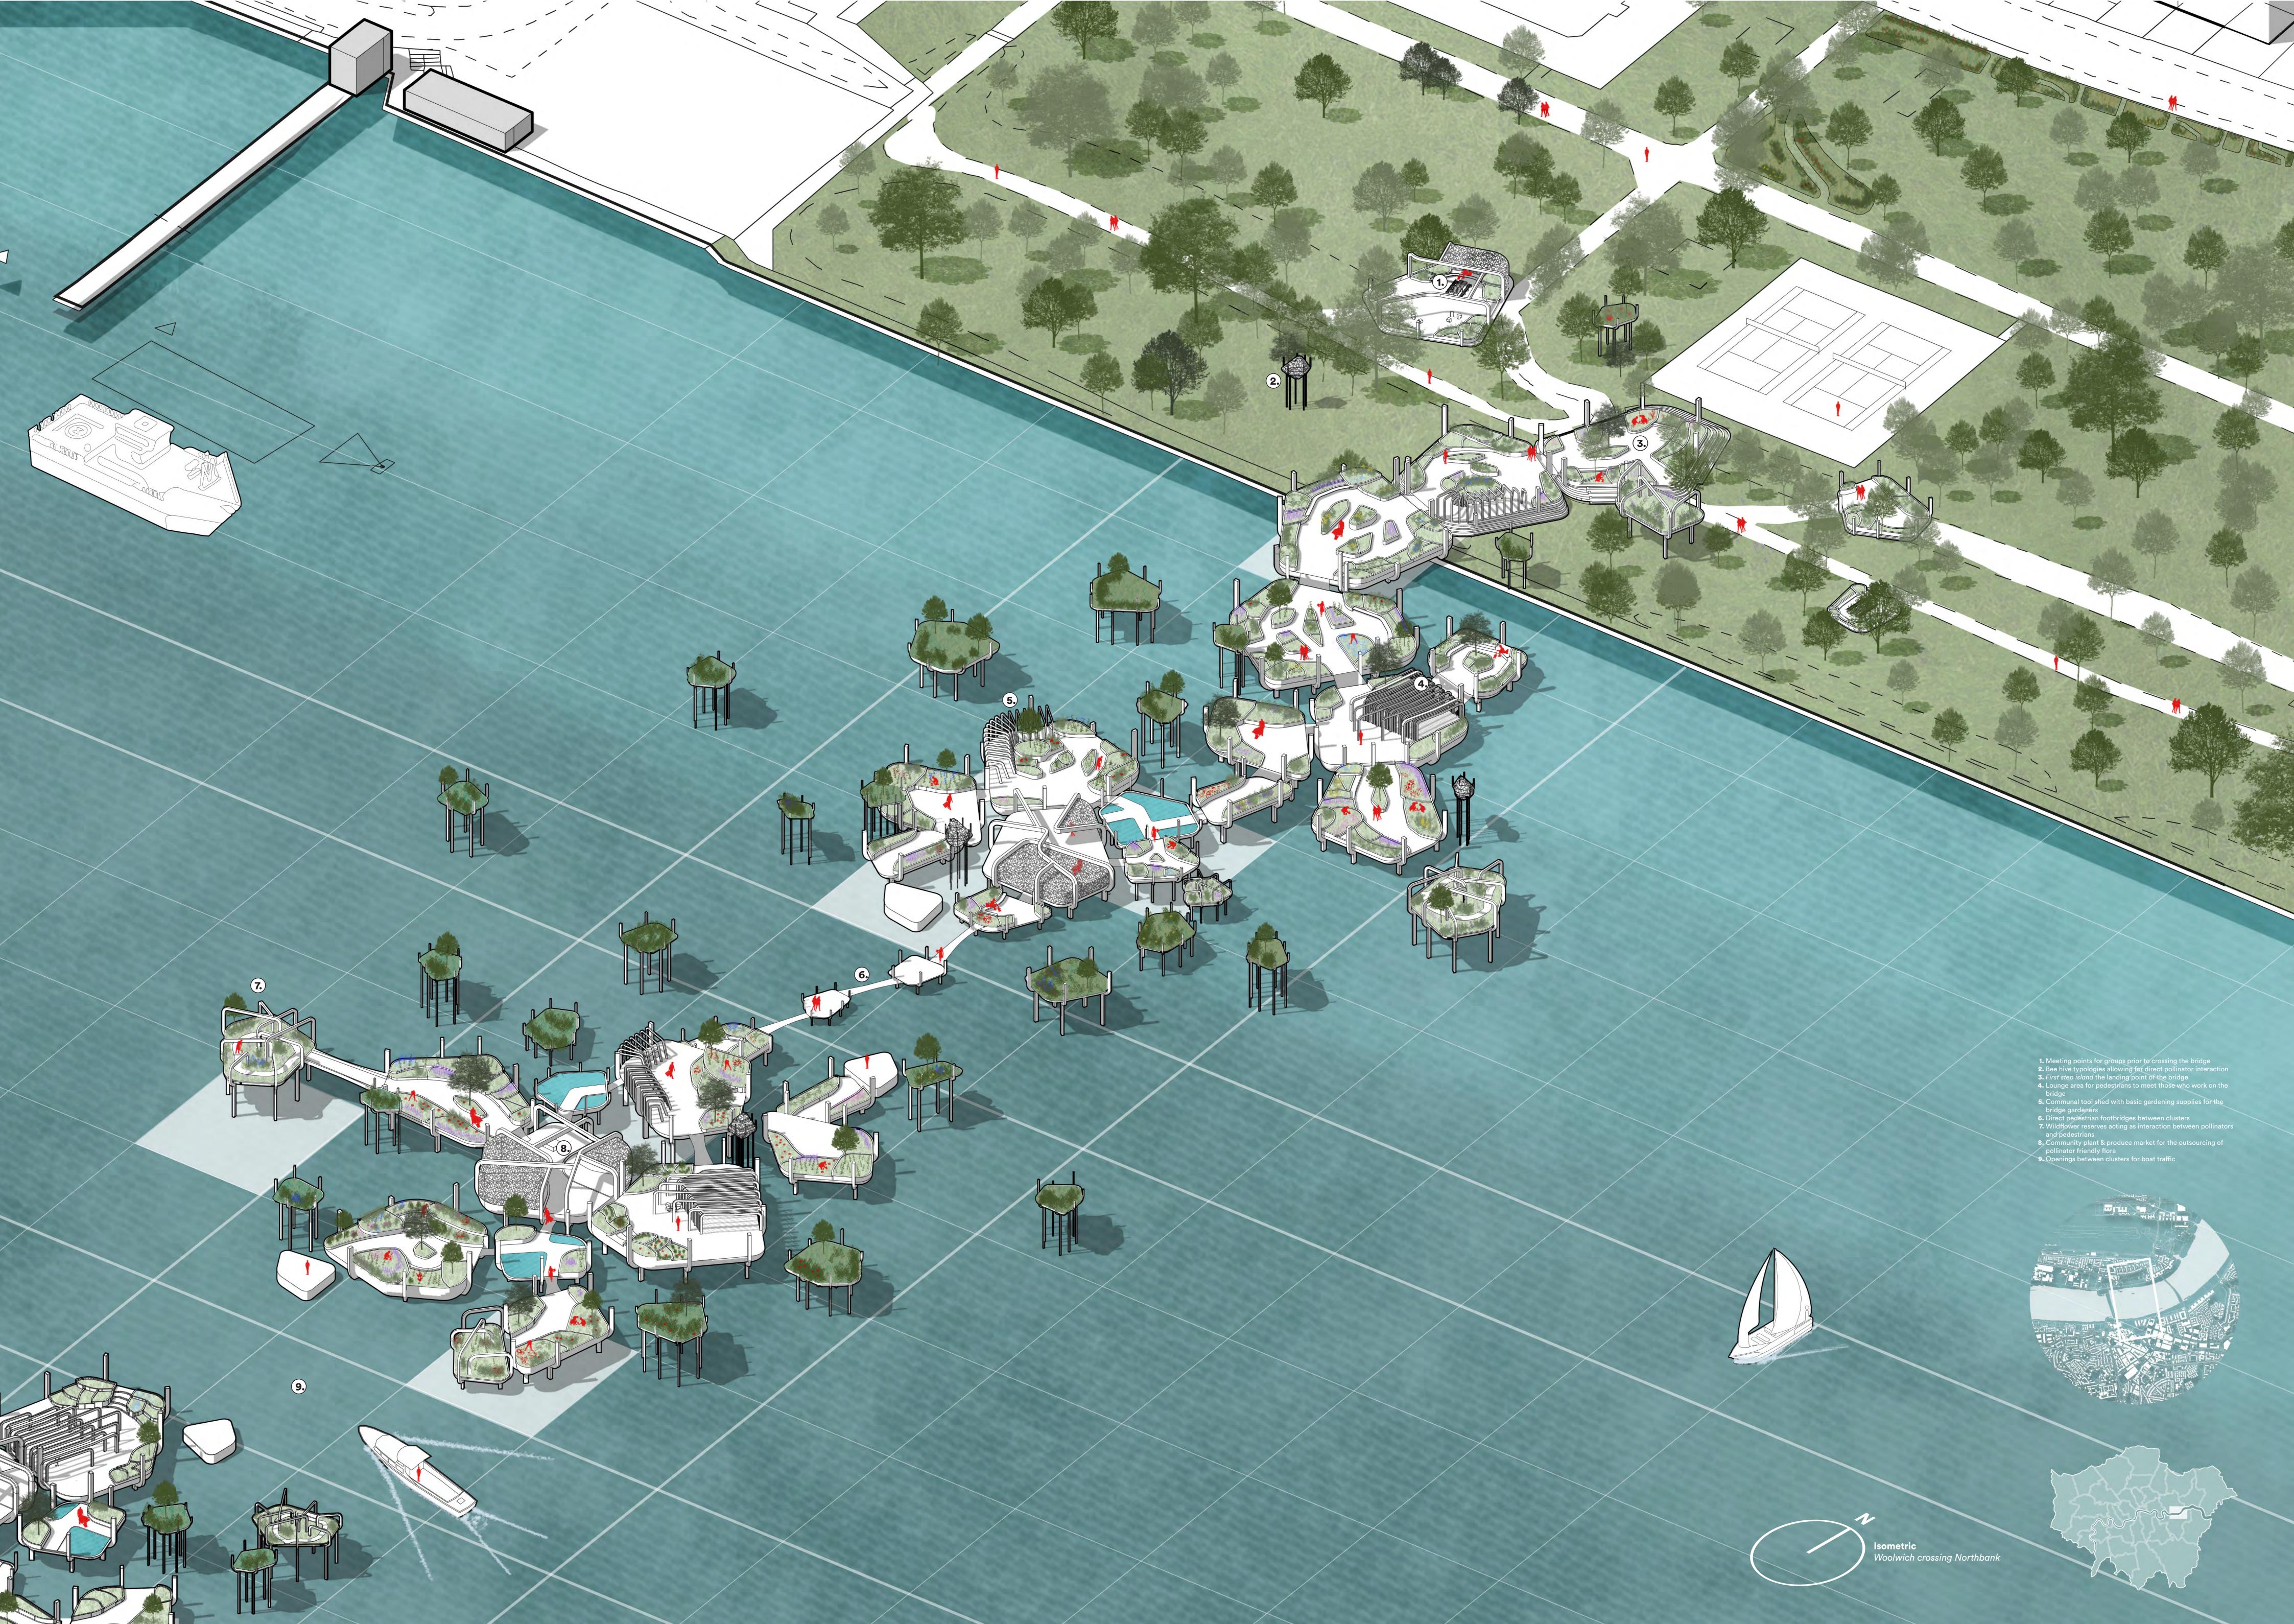

Situated in Woolwich, London The Fragmental gardens aim to use the banks of the Woolwich area to form a hub for the reintegration of the local wildlife back into the urban area. The project is made up of a multitude of floating islands creating plots of land for diagnosed residents using gardening as a tool of rejuvenation and wellbeing. The community garden then forms the foundations for the revival of the wildlife through pollinators and flora.

Wayfinding
Markers signifying gathering points before embarking on the crossing.

Wellness Through Exploration
A unique passage to find tranquility among the collective gardens.

Plants & Produce
The exchanging and propagation of pollinator friendly
flora within the wider community