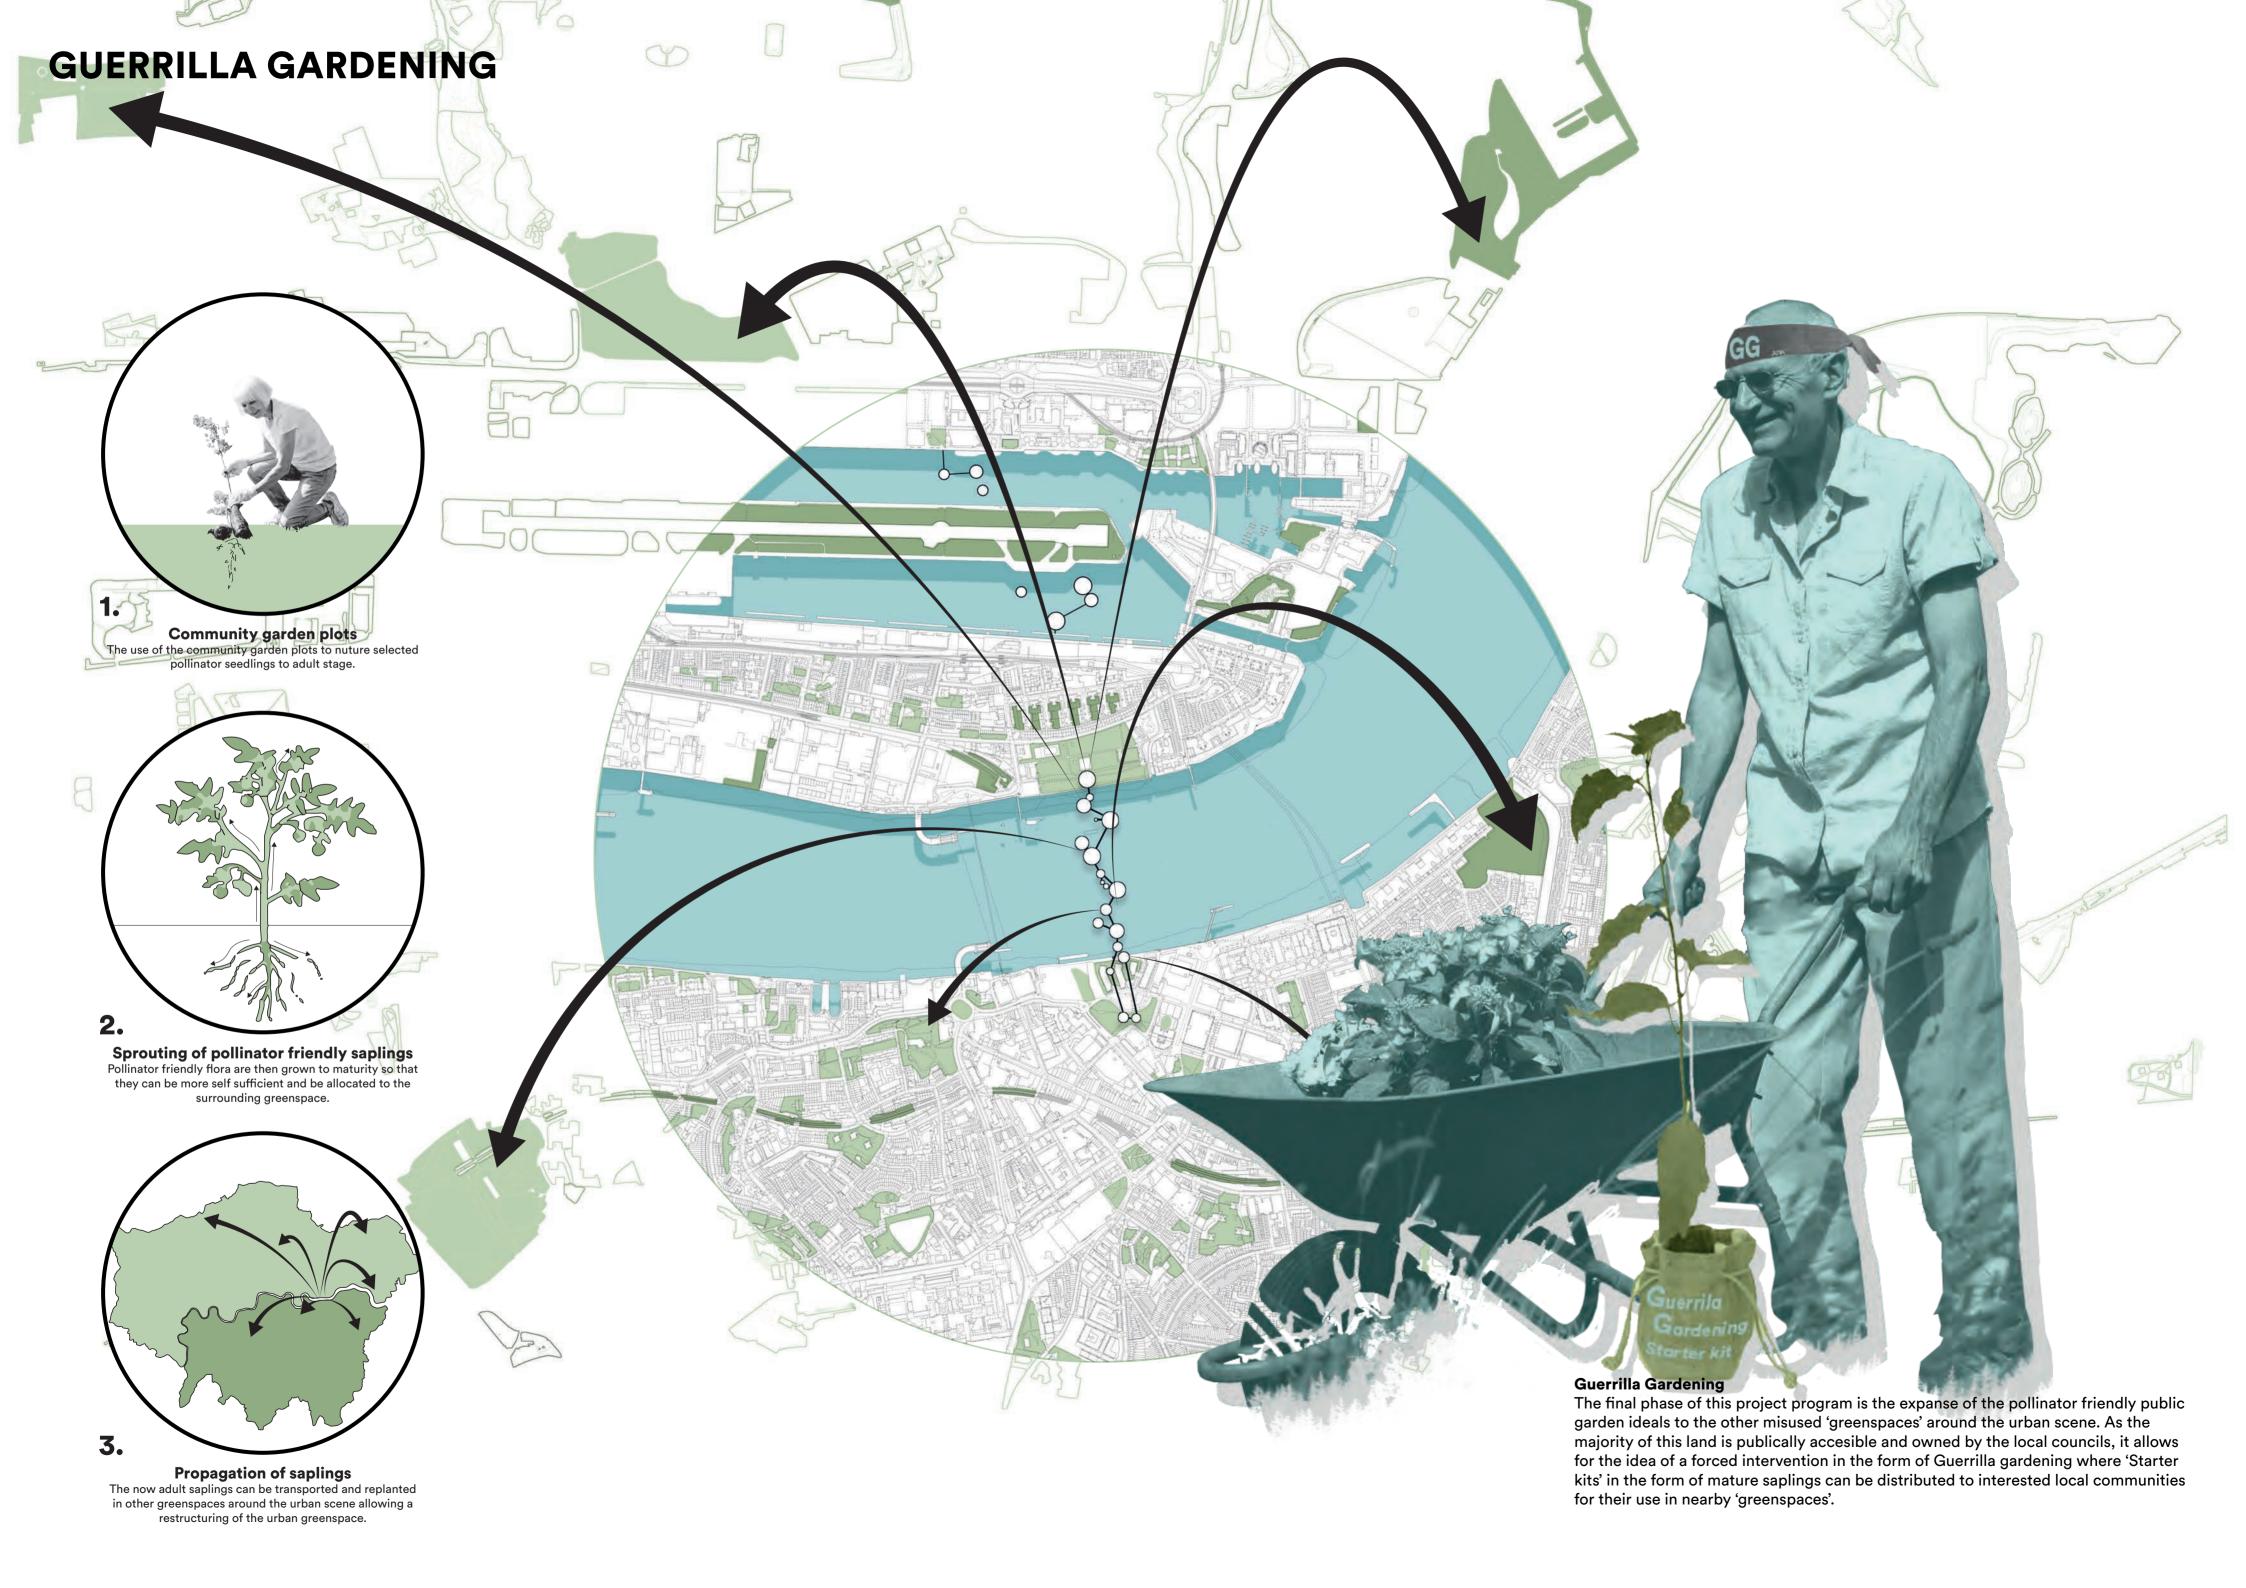

Situated in Woolwich, London The Fragmental gardens aim to use the banks of the Woolwich area to form a hub for the reintegration of the local wildlife back into the urban area. The project is made up of a multitude of floating islands creating plots of land for diagnosed residents using gardening as a tool of rejuvenation and wellbeing. The community garden then forms the foundations for the revival of the wildlife through pollinators and flora.

Wayfinding
Markers signifying gathering points before embarking on the crossing.

Wellness Through Exploration
A unique passage to find tranquility among the collective gardens.

Plants & Produce
The exchanging and propagation of pollinator friendly
flora within the wider community