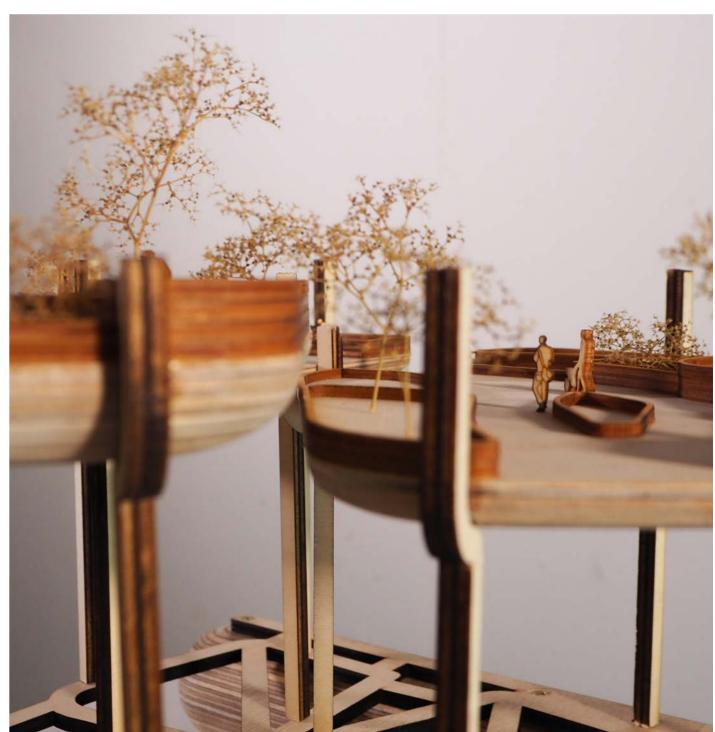

Situated in Woolwich, London The Fragmental gardens aim to use the banks of the Woolwich area to form a hub for the reintegration of the local wildlife back into the urban area. The project is made up of a multitude of floating islands creating plots of land for diagnosed residents using gardening as a tool of rejuvenation and wellbeing. The community garden then forms the foundations for the revival of the wildlife through pollinators and flora.

Wayfinding
Markers signifying gathering points before embarking on the crossing.

Wellness Through Exploration
A unique passage to find tranquility among the collective gardens.

Plants & Produce
The exchanging and propagation of pollinator friendly
flora within the wider community

1:100 Islands Model Photographs

1:100 Islands Model Projections Photographs

1:2000 Masterplan Model Photographs