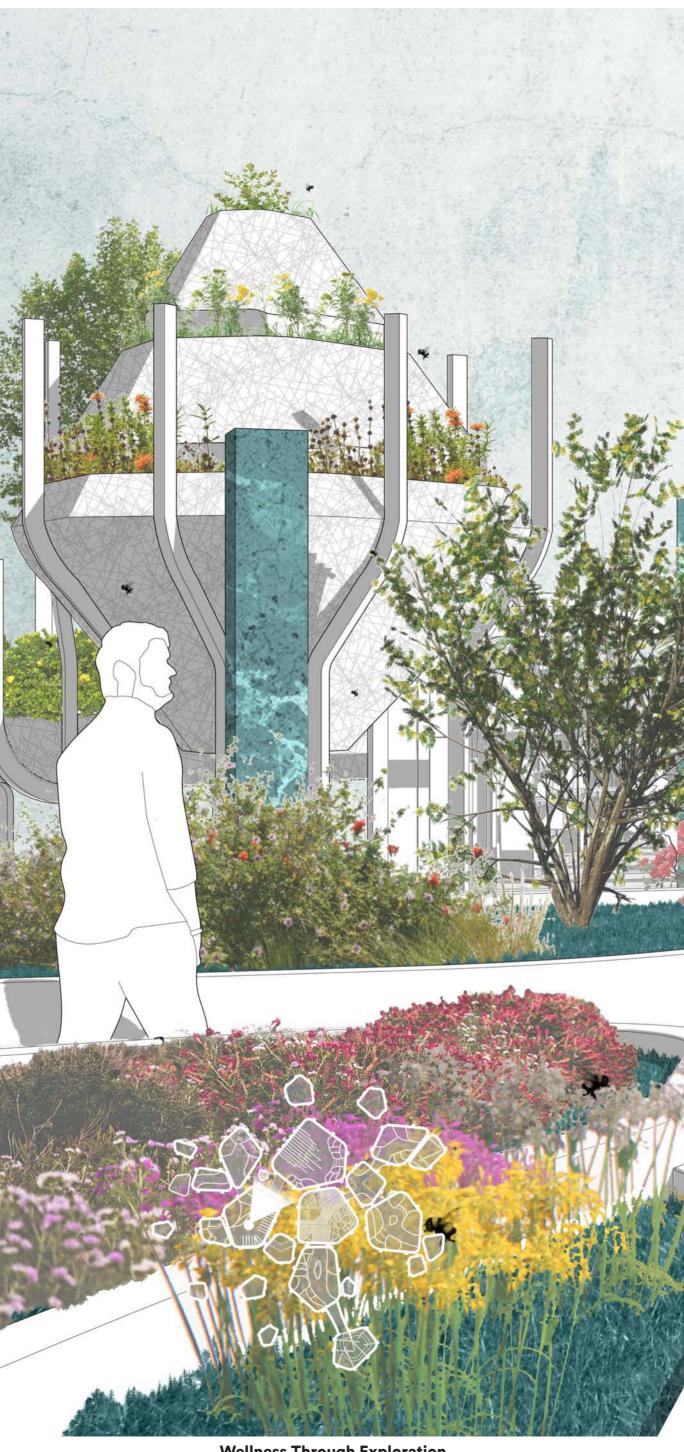

Situated in Woolwich, London The Fragmental gardens aim to use the banks of the Woolwich area to form a hub for the reintegration of the local wildlife back into the urban area. The project is made up of a multitude of floating islands creating plots of land for diagnosed residents using gardening as a tool of rejuvenation and wellbeing. The community garden then forms the foundations for the revival of the wildlife through pollinators and flora.

Wayfinding
Markers signifying gathering points before embarking on the crossing.

Wellness Through Exploration
A unique passage to find tranquility among the collective gardens.

Plants & Produce
The exchanging and propagation of pollinator friendly
flora within the wider community