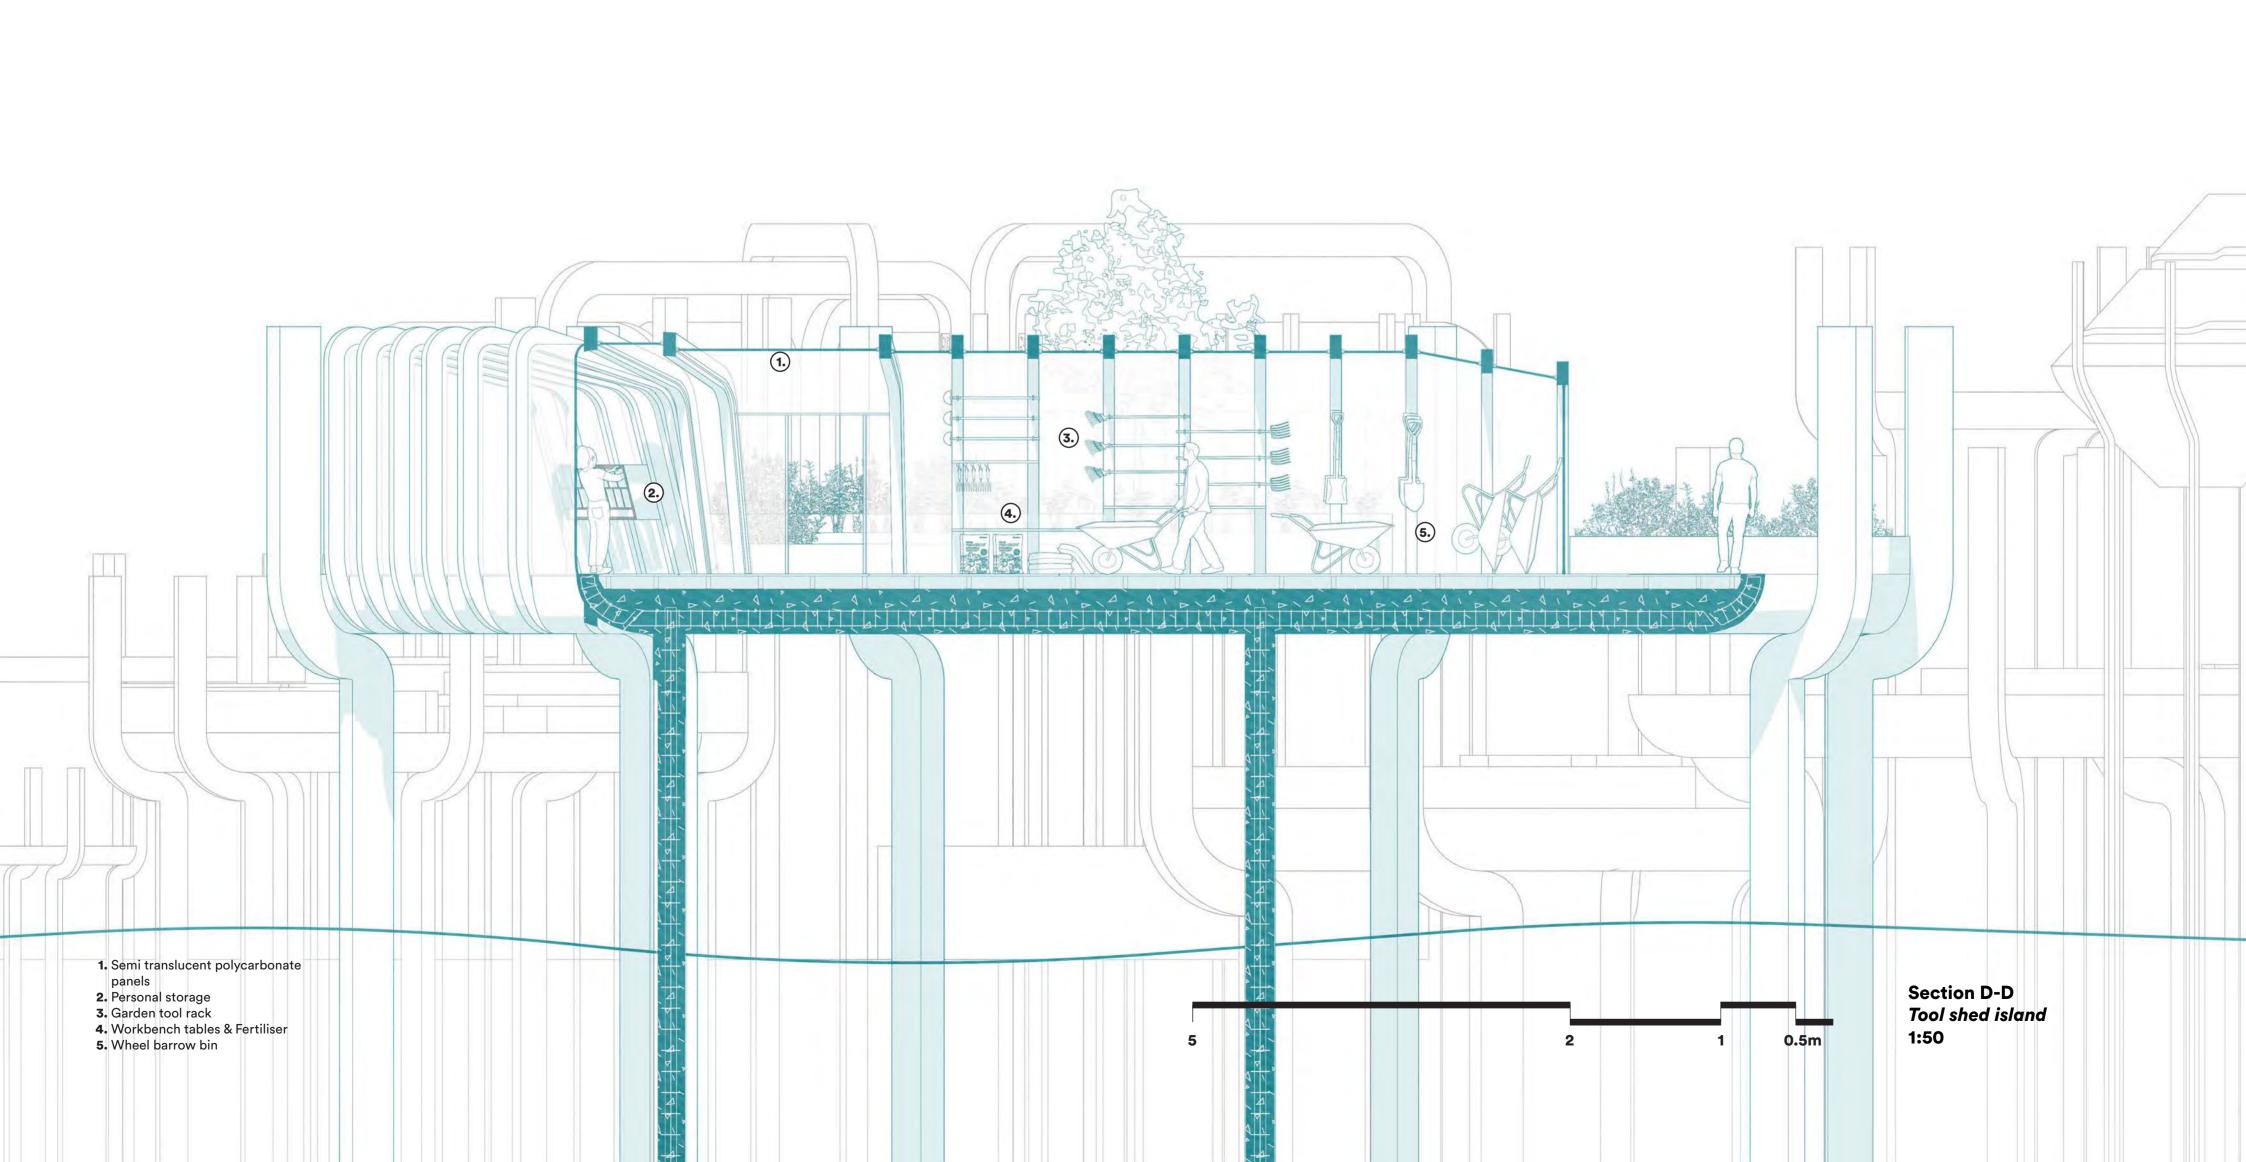

Situated in Woolwich, London The Fragmental gardens aim to use the banks of the Woolwich area to form a hub for the reintegration of the local wildlife back into the urban area. The project is made up of a multitude of floating islands creating plots of land for diagnosed residents using gardening as a tool of rejuvenation and wellbeing. The community garden then forms the foundations for the revival of the wildlife through pollinators and flora.