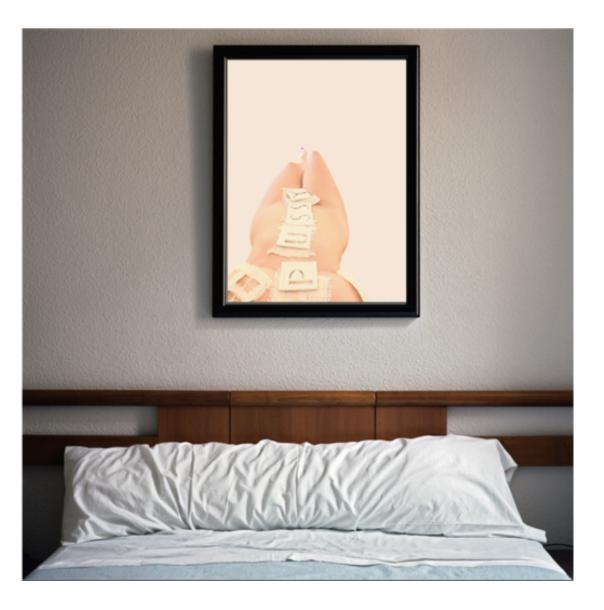

### Mixed media project 2020

AN AM IA

In this project, I use my skills in hand weave, pottery, embroidery, photography, and photoshop in this at-home university project. I explored the craft with the concept of word association to the female body, focusing on the word pussy. One part of the project was to contextualise our work in different environments.