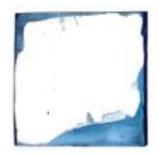

## Indigo

Blue exploration through indigo, experimental project with found materials, papers, cards, rope, fabric, plastic and yarns. These are taken from sketch book and boards.

AN THE ARE