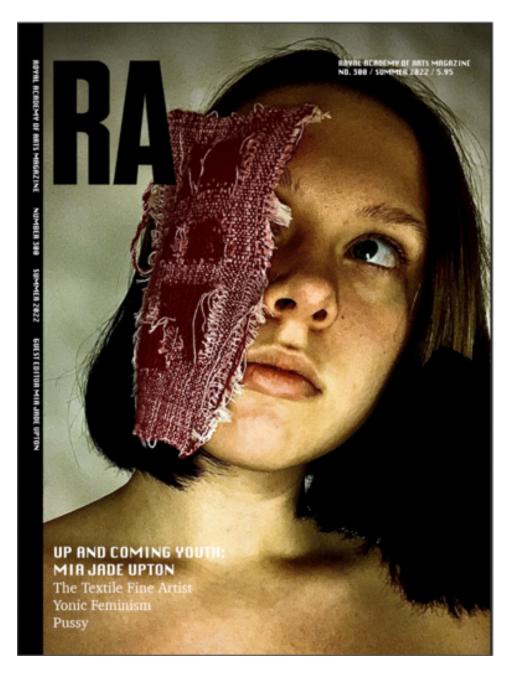

### Mixed media project 2020

AN AM IA

In this project, I use my skills in hand weave, pottery, embroidery, photography, and photoshop in this at-home university project. I explored the craft with the concept of word association to the female body, focusing on the word pussy. One part of the project was to contextualise our work in different environments.