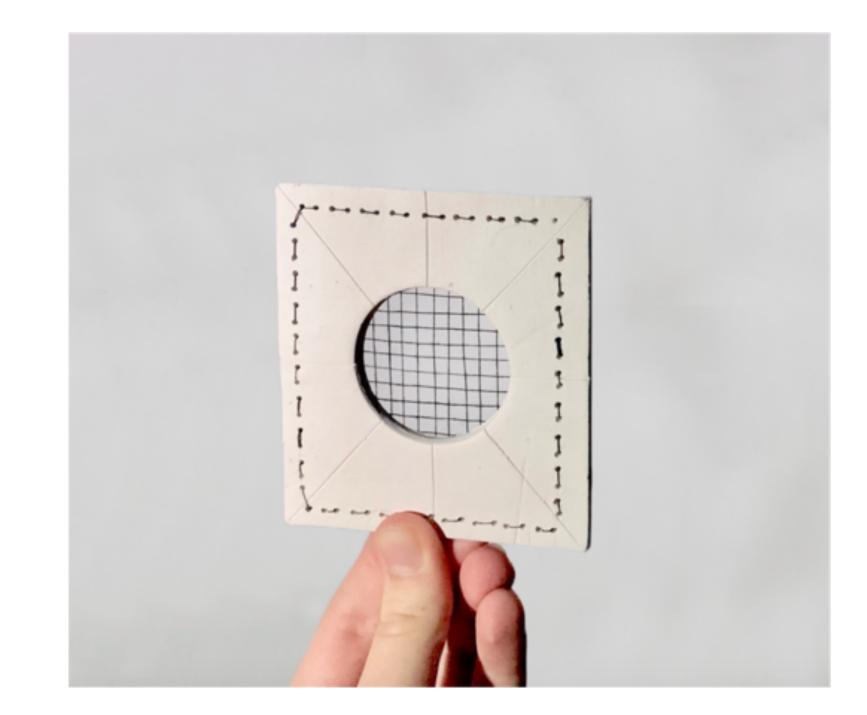

### Mixed media project 2020

AN AM IA

In this project, I use my skills in hand weave, pottery, embroidery, photography, and photoshop in this at-home university project. I explored the craft with the concept of word association to the female body, focusing on the word pussy. One part of the project was to contextualise our work in different environments.