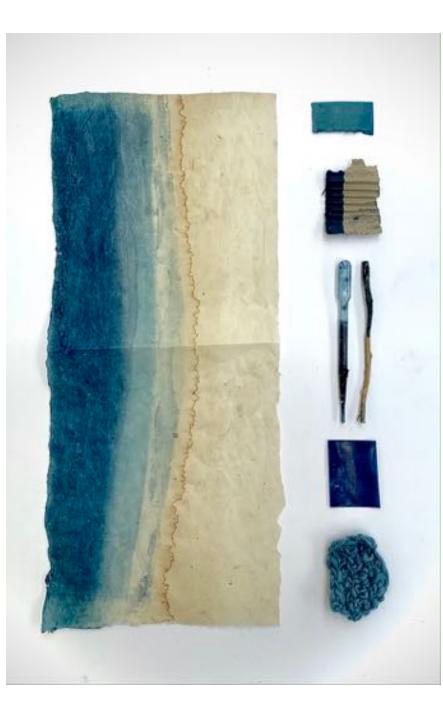

## Indigo

Blue exploration through indigo, experimental project with found materials, papers, cards, rope, fabric, plastic and yarns. These are taken from sketch book and boards.

AN THE ARE