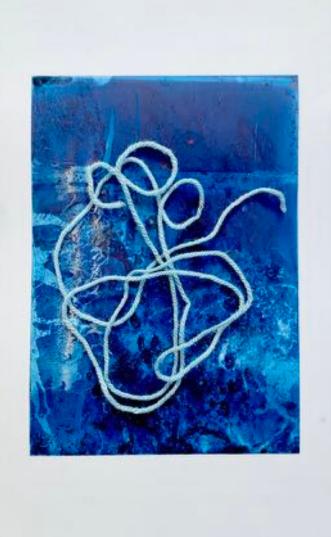

## Indigo

Blue exploration through indigo, experimental project with found materials, papers, cards, rope, fabric, plastic and yarns. These are taken from sketch book and boards.

AN THE ARE