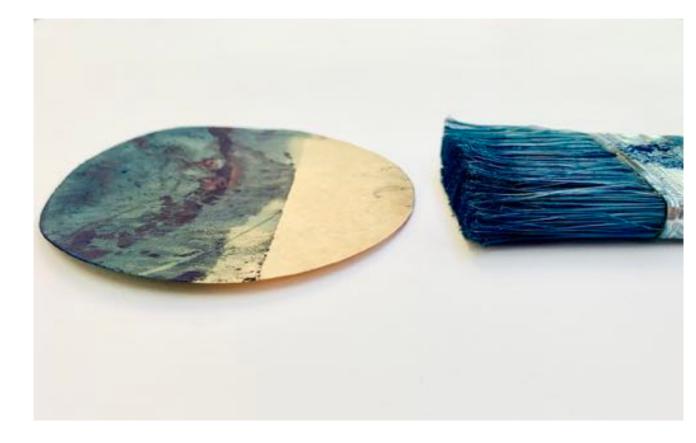

## Indigo

Blue exploration through indigo, experimental project with found materials, papers, cards, rope, fabric, plastic and yarns. These are taken from sketch book and boards.

AN THE ARE