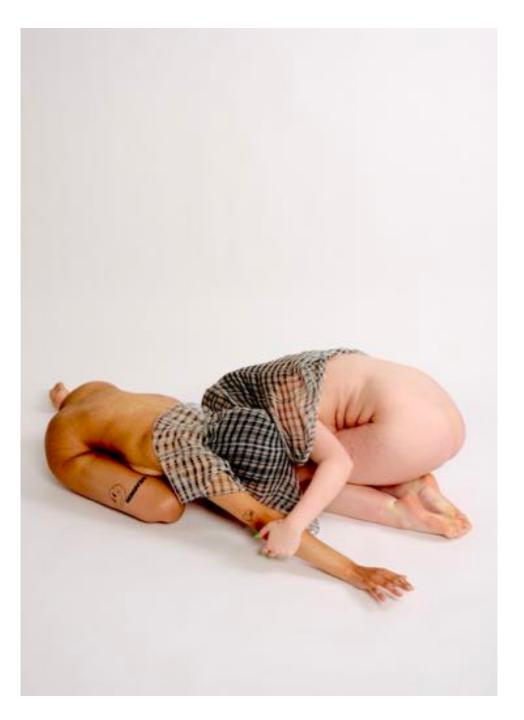

#### Models and doop leno

**ANP** MIA

These are photographs of nude women with fabric. Taken during final third year BA project, Fabric and Feminism Series: FFS. Transparent layers Showing beauty of material and (female) body.