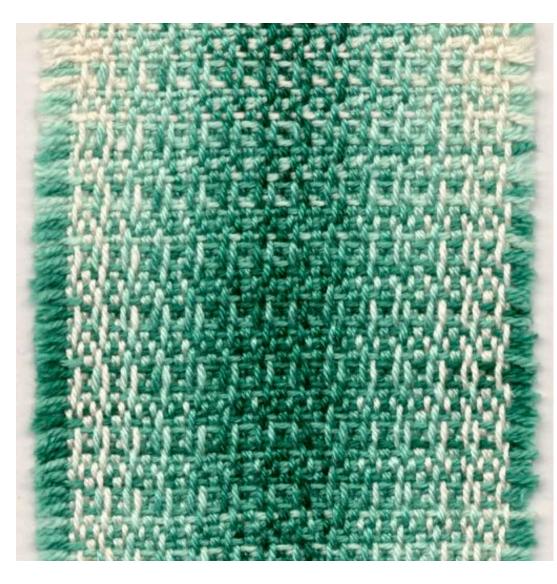

#### Colour gradation

Over this project 50 different colours dyed, I am showing 20 of the 50. Photos consist of main piece, along side small samples. This is my end of second year project focused of dye methods.