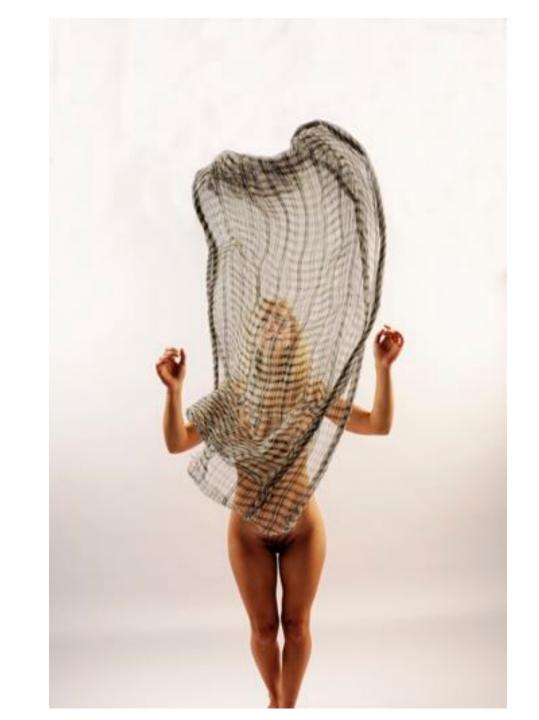

#### Models and doop leno

**ANP** MIA

These are photographs of nude women with fabric. Taken during final third year BA project, Fabric and Feminism Series: FFS. Transparent layers Showing beauty of material and (female) body.