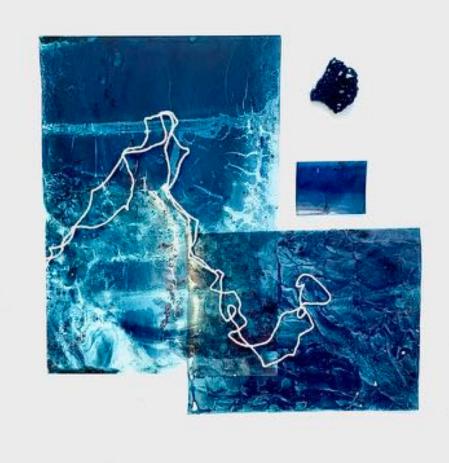

## Indigo

Blue exploration through indigo, experimental project with found materials, papers, cards, rope, fabric, plastic and yarns. These are taken from sketch book and boards.

AN THE ARE