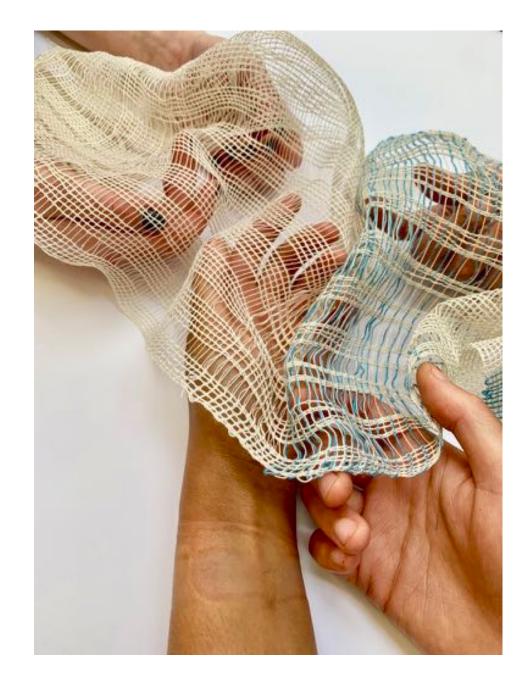

#### Hands and doop leno

These where taken between projects as inspiration material for final third year project, fabric and feminism series: FFS, Transparent layers

**ANPAMIA** 

**ANPAMIA** 