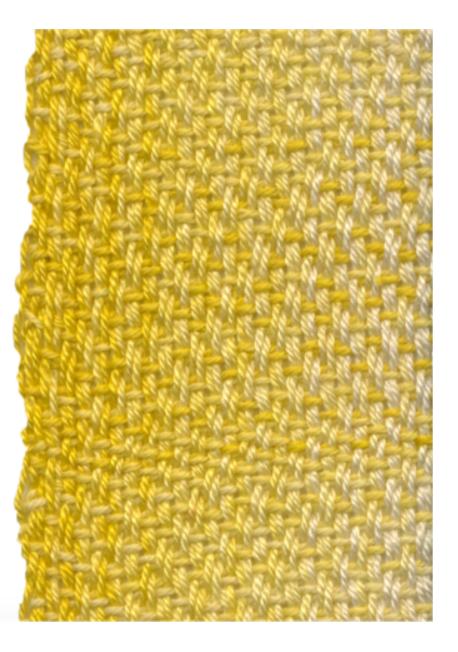

#### Colour gradation

Over this project 50 different colours dyed, I am showing 20 of the 50. Photos consist of main piece, along side small samples. This is my end of second year project focused of dye methods.