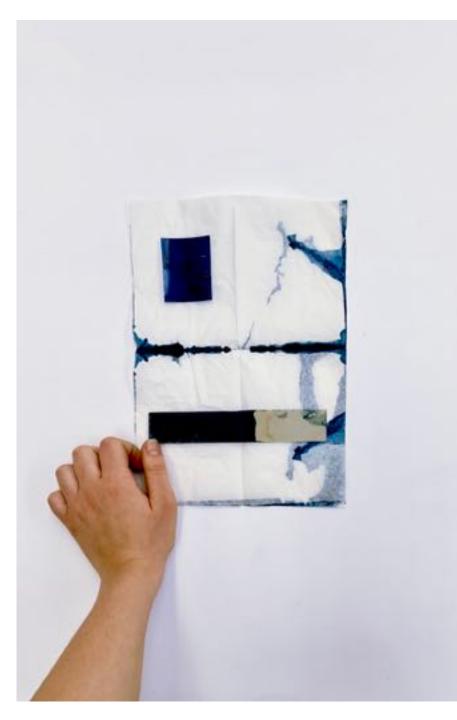

## Indigo

Blue exploration through indigo, experimental project with found materials, papers, cards, rope, fabric, plastic and yarns. These are taken from sketch book and boards.

AN THE ARE