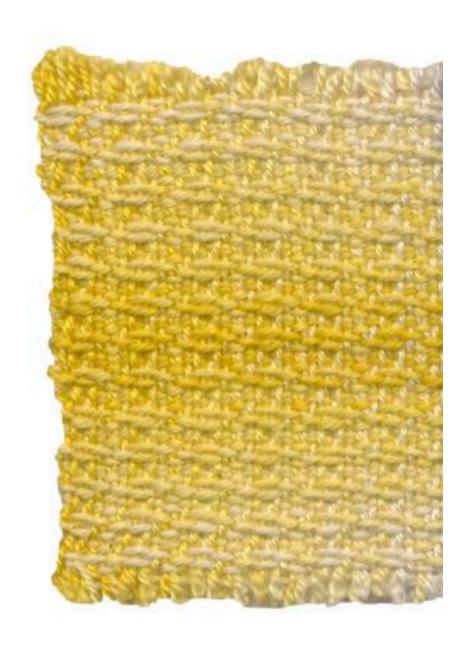

#### Colour gradation

Over this project 50 different colours dyed, I am showing 20 of the 50. Photos consist of main piece, along side small samples. This is my end of second year project focused of dye methods.