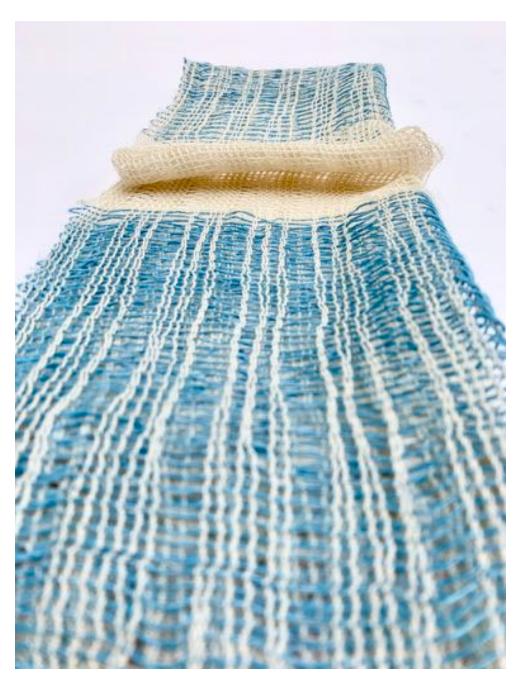

#### doop leno

AN MEANE

This technique was a skill I developed of my final year, first four are of my final project three meter piece, cotton weave. The other are my technique preparation samples, cotton with linen. All blue yarn is indigo dyed