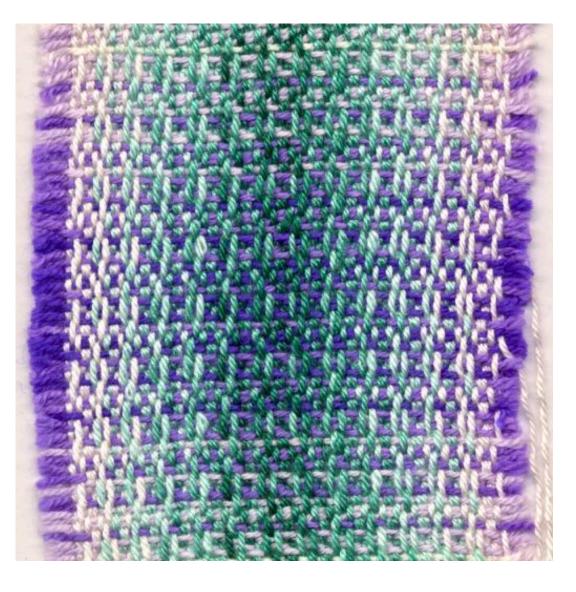

#### Colour gradation

Over this project 50 different colours dyed, I am showing 20 of the 50. Photos consist of main piece, along side small samples. This is my end of second year project focused of dye methods.