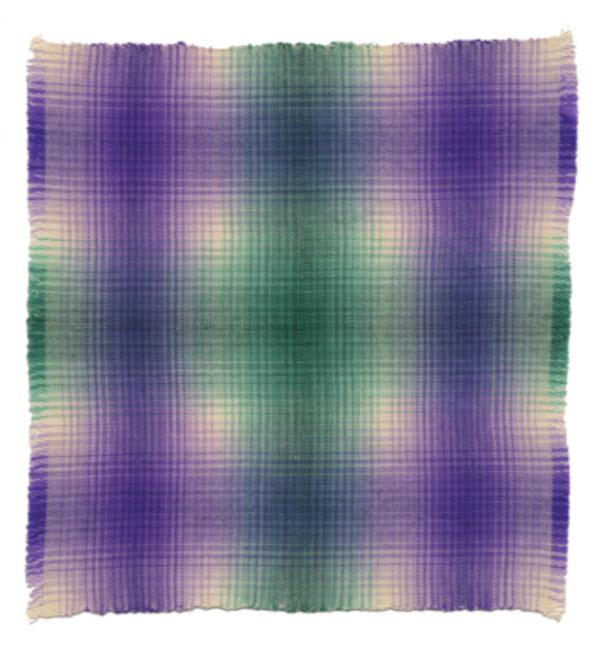

#### Colour gradation

Over this project 50 different colours dyed, I am showing 20 of the 50. Photos consist of main piece, along side small samples. This is my end of second year project focused of dye methods.