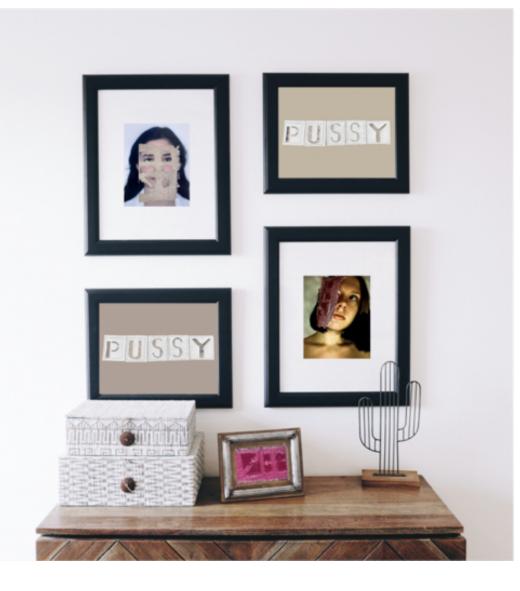

### Mixed media project 2020

AN AM IA

In this project, I use my skills in hand weave, pottery, embroidery, photography, and photoshop in this at-home university project. I explored the craft with the concept of word association to the female body, focusing on the word pussy. One part of the project was to contextualise our work in different environments.