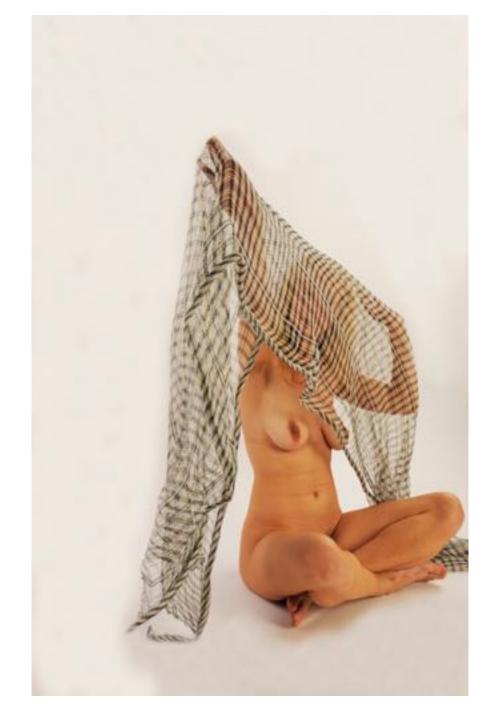

#### Models and doop leno

**ANP** MIA

These are photographs of nude women with fabric. Taken during final third year BA project, Fabric and Feminism Series: FFS. Transparent layers Showing beauty of material and (female) body.