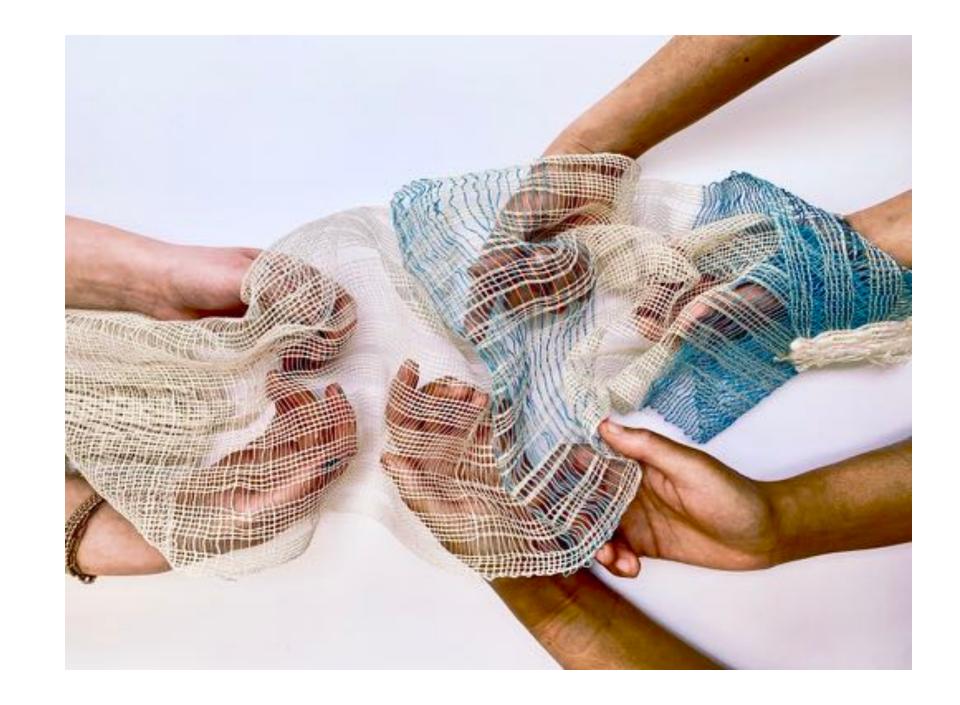

#### Hands and doop leno

These where taken between projects as inspiration material for final third year project, fabric and feminism series: FFS, Transparent layers

**ANPAMIA** 

**ANPAMIA** 