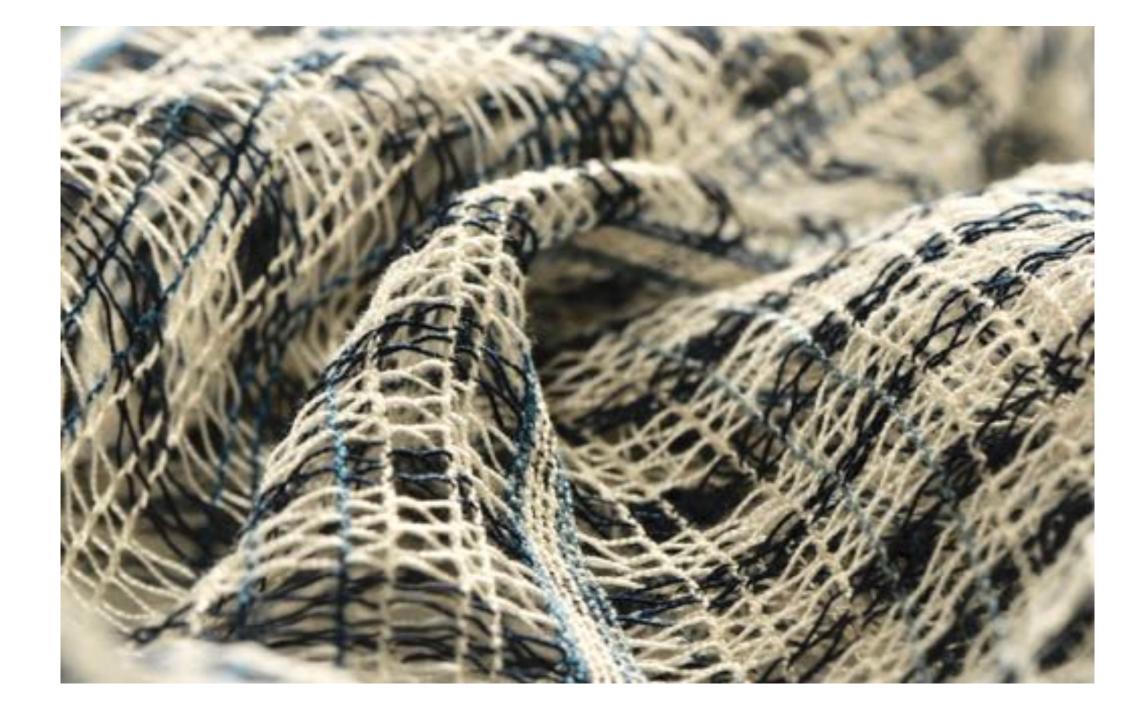

#### doop leno

AN MEANE

This technique was a skill I developed of my final year, first four are of my final project three meter piece, cotton weave. The other are my technique preparation samples, cotton with linen. All blue yarn is indigo dyed