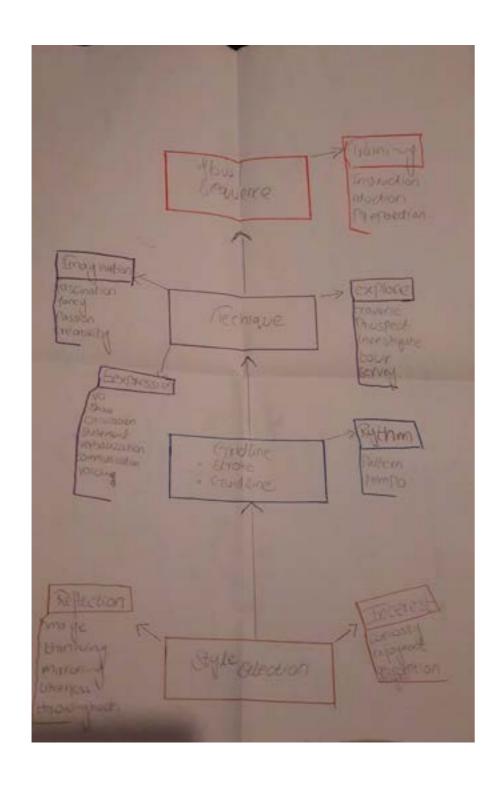

s. Sheriff of your in -> Marrien Sullivar -> felters of clinely. The chapter House of york Printers. -> George Phonon -> Callegeouphy eg lighter-y dicemper-the word advanced SST has confeepmany Garatical methods (geolyphic mbiphonetrics, furthis in paper anicles books. Contribution - Dove wood -) work demanshouts his Qintien to cooligraphy idom Districted word a lineal solver DD glaglion a sculpture lay "most receiving Anchitectural priors.

## **HEAVY PRESSURE:**







Geometrical Control, Hard Materials and Control Spaces







# PARALLEL:

Geometrical Control. Geometrical Control. Hard, Mate and Shine









# COMBINATION:



Combination of Materials joining the space.









# COUNTER:

Counter (Reply Each Other), Harsh, Rauf, Hard, Shine











## **ABSTRACT CIRCULATION:**





#### **ABSTRACT CIRCULATION:**



Meaning of Each key Point: Heavy Pressure: many or moving a high or comparatively high pressure especially greatly exceeding that if the stroppens impound or involving severe strong or Tonson.

(coming from up to down). Combination: young or merging of different post or (would be necessarial count) qualities in which the component element are individually distinct. Architecture > the balanced integration of artistic sensitivity " Scientific methodology as its opplies to draggly buildings by their environments in Counter: a songer flat topped fitmet accous warms.

Rebel or to go against something.

(colour, material, delign) form. Parallel: (bres proves or surface) side by side by horing
the some dosance connecously ofw them.
(foot-provided lines gener