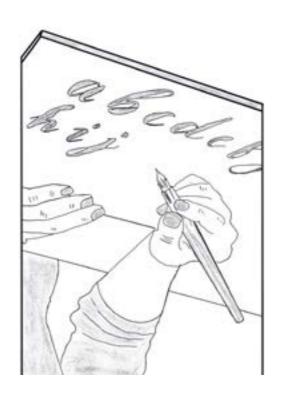

Entry Overturn Underturn Compound Ascending Feverse Oval Curve Descending

| MANUSCRIPT<br>BASIC<br>STROKES | HORIZONTAL SLANT CIRCLE               |
|--------------------------------|---------------------------------------|
| CURSIVE<br>BASIC<br>STROKES    | SLANT & UNDERCURVE DOWNCURVE OVERCURA |

The 8 Basic Stroke of Calligraphy According to stroke its on a gride lines. ntrystrate underturn Overturn Compound Oval Stem (00P) Ascending toop Oval Stroke Descendent loop Compound Overturn is underturn Stroke Entry stroke know as 15 Solts curve Stroke Storts of the looks find of like Starts with heavy the same as at around is a combination Entrance stroke. header line with a lowercase an underturn Pressure Coming 2 orciock thin - 4 curved , line of an overturn a thin curved line down. Curve at but upside gaits at the at the found at the beginning up then turn the nottom 4 leading into an down. Oval > header line inishes off with down with a Starts at the drawing undertyrn. goes down below a light pressure. think Stroke · Entry Stroke found haseline, with Counter Starting at the Stright down find in the letter the baseline, the thin light Clockwises in the b', C', a' " baselines draw up curve around a 4 always Pressure going using light Pressure, up, curve at a parallel to loops back in. attention curve around the top 4 then 90 find in the totler the practice to apply top the Plunge back down with Sheet glant more Dreet down to the thick Pressure on downstrates line. base line with coming down. y use less find in the more Pressure 4 find in the lette prossure on tetter b' 4 finish with a light the upstrate upturn. find in the letter find in the letter 2"49 also inPartial oval C1