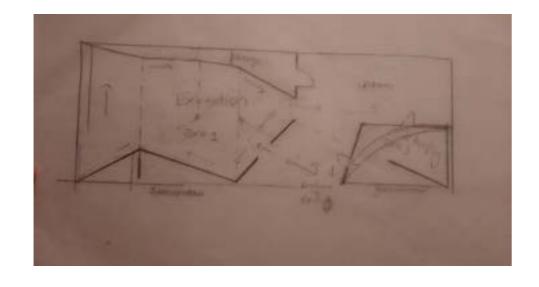

#### **ANALYSIS OF PROPOSED PLANS:**

| MANUSCRIPT<br>BASIC<br>STROKES | HORIZONIAL SLANT CIRCLE                      |
|--------------------------------|----------------------------------------------|
| CURSIVE<br>BASIC<br>STROKES    | SLAME OF UNDERCURAL OF TOWNSLAME OF OMERCURA |

Left and Right side concept

An interesting concept in the design, Chinese, Japanese and British Calligraphy starts from Left side and Islamic Calligraphy form Right Side. In left side different stokes are in design (as in Calligraphy from different culture start from Left to Right, while the Islamic calligraphy starts from Right to Left.