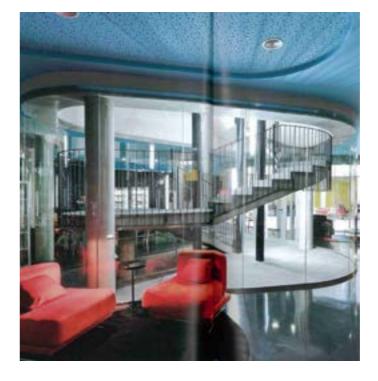

#### **EXISTING EXTERIOR MATERIAL**

Cream Render Aluminium Tinted Glass Anodised Aluminium PEA Gravel

INTERIOR EXISTING MATERIAL

Concrete Staircase Steel Supports Lighting Raft Timber Window Frame