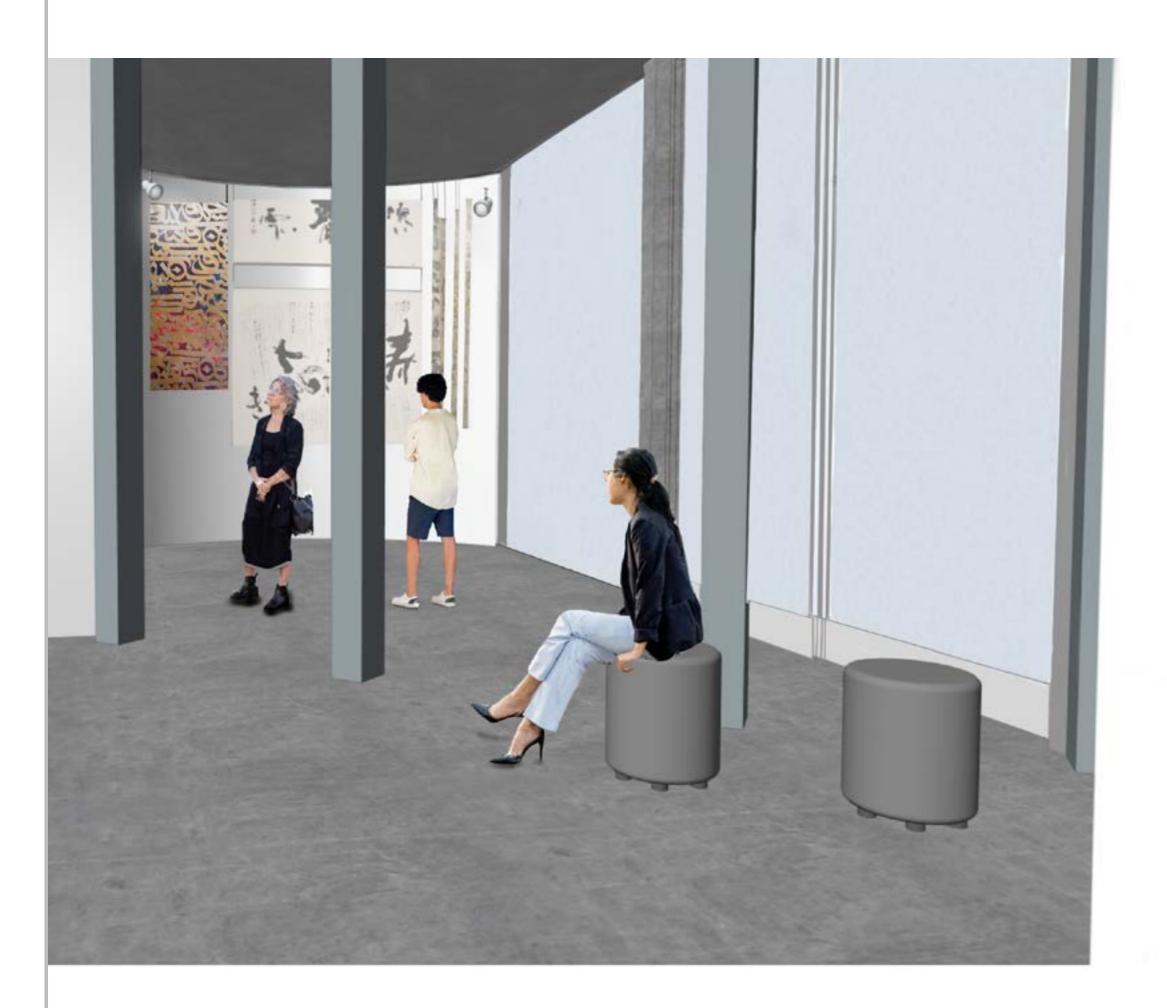

hinese, Japanese and British Calligraphy starts from Left side and Islamic Calligraphy form Right Side. In left side different stokes are in design (as in Calligraphy from different culture start from Left to Right, while the Islamic calligraphy starts from Right to Left.

# DETAILED MAQUETTE AND MATERIALS:











## **DETAILED FINDESIGN DEVELOPMENT**









Section

## FINAL DETAILED 1:20 AND 1:10:

## Vectorworks Educational Version



Vectorworks Educational Version

#### Vectorworks Educational Version



Vectorworks Educational Version

#### Vectorworks Educational Version





## FINAL FACADE, PLAN AND SECTION:









# FINAL FACADE, PLAN AND SECTION:



#### TAKING CONTROL OF THE GRID:



#### **EXPLORING CULTURES:**





LEAVING YOUR MARK:



#### **INFOGRAPHIC:**











SHOWING CREATIVITY:



GEOMETRICAL CONTROL: