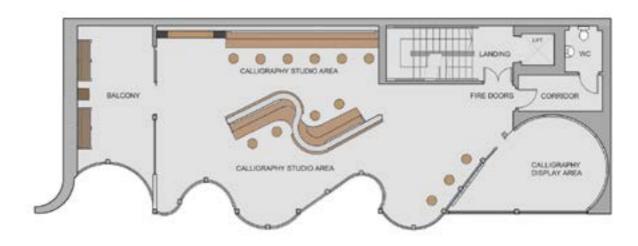

-----|
| CURSIVE<br>BASIC<br>STROKES    | SLAME OF UNDERCURAL OF TOWNSLAME OF OMERCURA |





Left and Right side concept



An interesting concept in the design, Chinese, Japanese and British Calligraphy starts from Left side and Islamic Calligraphy form Right Side. In left side different stokes are in design (as in Calligraphy from different culture start from Left to Right, while the Islamic calligraphy starts from Right to Left.

# DETAILED MAQUETTE AND MATERIALS:











## **DETAILED FINDESIGN DEVELOPMENT**









Section

## FINAL DETAILED 1:20 AND 1:10:

## Vectorworks Educational Version



Vectorworks Educational Version

#### Vectorworks Educational Version



Vectorworks Educational Version

#### Vectorworks Educational Version





## FINAL FACADE, PLAN AND SECTION:









# FINAL FACADE, PLAN AND SECTION:



#### TAKING CONTROL OF THE GRID:



#### **EXPLORING CULTURES:**





LEAVING YOUR MARK:



#### **INFOGRAPHIC:**











SHOWING CREATIVITY:



GEOMETRICAL CONTROL: