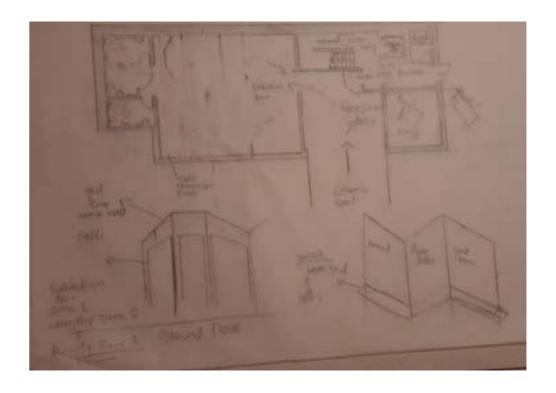

fferent post or (would be necessarial count) qualities in which the component element are individually distinct. Architecture > the balanced integration of artistic sensitivity " Scientific methodology as its opplies to draggly buildings by their environments in Counter: a songer flat topped fitmet accous warms.

Rebel or to go against something.

(colour, material, delign) form. Parallel: (bres proves or surface) side by side by horing
the some dosance connecously ofw them.
(foot-provided lines gener med) Approximately word for the walls no the ground they are used for wall because the walls must absolutely gright by the gloor must be obsolutely send

## **INITIAL SKETCHES AND ABSTRACT MODEI:**











# ABSTRACT MODEI:



Abstract Model based on Key Points

# DEVELOPMENT DRAWINGS:







Initial Plan based on Grid

# **DEVELOPMENT DRAWINGS:**







The Initial idea for curve structure.

## PLAN & ELEVATIONS:

















## PLAN & ELEVATIONS:













#### **ANALYSIS OF PROPOSED PLANS:**













| MANUSCRIPT<br>BASIC<br>STROKES | HORIZONIAL SLANT CIRCLE                      |
|--------------------------------|----------------------------------------------|
| CURSIVE<br>BASIC<br>STROKES    | SLAME OF UNDERCURAL OF TOWNSLAME OF OMERCURA |





Left and Right side concept



An interesting concept in the design, Chinese, Japanese and British Calligraphy starts from Left side and Islamic Calligraphy form Right Side. In left side different stokes are in design (as in Calligraphy from different culture start from Left to Right, while the Islamic calligraphy sta