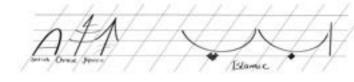

Left and Right side concept

An interesting concept in the design, Chinese, Japanese and British Calligraphy starts from Left side and Islamic Calligraphy form Right Side. In left side different stokes are in design (as in Calligraphy from different culture start from Left to Right, while the Islamic calligraphy starts from Right to Left.