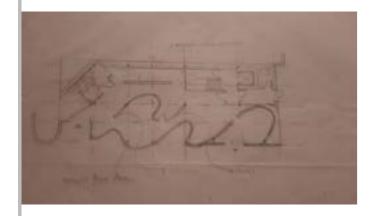

#### **ANALYSIS OF PROPOSED PLANS:**

| MANUSCRIPT<br>BASIC<br>STROKES | HORIZONIAL SLANT CIRCLE                      |
|--------------------------------|----------------------------------------------|
| CURSIVE<br>BASIC<br>STROKES    | SLAME OF UNDERCURAL OF TOWNSLAME OF OMERCURA |

Left and Right side concept

An interesting concept in the design, Chinese, Japanese and British Calligraphy starts from Left side and Islamic Calligraphy form Right Side. In left side different stokes are in design (as in Calligraphy from different culture start from Left to Right, while the Islamic calligraphy starts from Right to Left.