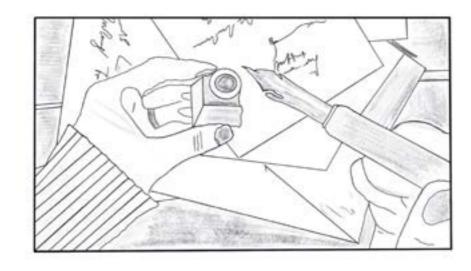

#### **CONCEPT RESEARCH:**

The word "calligraphy" originates from the Greek language, and means the art of beautiful

writing. Even centuries ago, it gave people all over the world the opportunity to communicate with each other. In order to achieve optimal results, it is advisable to learn the basic techniques of calligraphy first. Enjoy experimenting with different colours, techniques and nibs.

In the art of calligraphy, making each stroke take roughly the same time. To work with control, the user should start working at a slower pace, and increase pace later. The rhythm is especially important for those who want to display their writing in a variety of media.