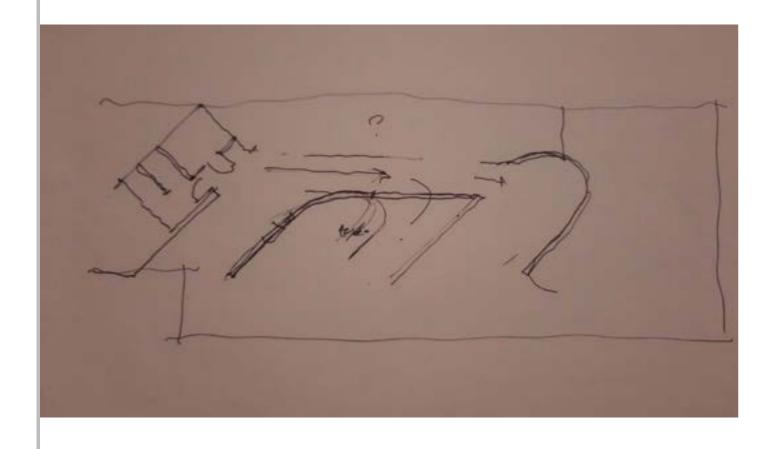

he component element are individually distinct. Architecture > the balanced integration of artistic sensitivity " Scientific methodology as its opplies to draggly buildings by their environments in Counter: a songer flat topped fitmet accous warms.

Rebel or to go against something.

(colour, material, delign) form. Parallel: (bres proves or surface) side by side by horing
the some dosance connecously ofw them.
(foot-provided lines gener med) Approximately word for the walls no the ground they are used for wall because the walls must absolutely gright by the gloor must be obsolutely send

## **INITIAL SKETCHES AND ABSTRACT MODEI:**











# ABSTRACT MODEI:



Abstract Model based on Key Points

# DEVELOPMENT DRAWINGS:







Initial Plan based on Grid

# **DEVELOPMENT DRAWINGS:**







The Initial idea for curve structure.

## PLAN & ELEVATIONS:

















## PLAN & ELEVATIONS:













#### **ANALYSIS OF PROPOSED PLANS:**













| MANUSCRIPT<br>BASIC<br>STROKES | HORIZONIAL SLANT CIRCLE                      |
|--------------------------------|----------------------------------------------|
| CURSIVE<br>BASIC<br>STROKES    | SLAME OF UNDERCURAL OF TOWNSLAME OF OMERCURA |





Left and Right side concept



An interesting concept in the design, Chinese, Japanese and British Calligraphy starts from Left side and Islamic Calligraphy form Right Side. In left side different stokes are in design (as in Calligraphy from different culture start from Left to Right, while the Islamic calligraphy starts from Right to Left.

# DETAILED MAQUETTE AND MATERIALS: