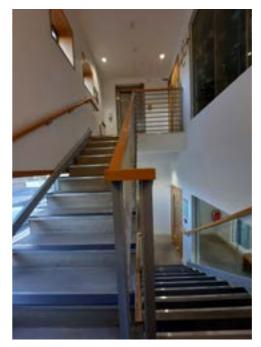

#### **EXISTING EXTERIOR MATERIAL**

Cream Render Aluminium Tinted Glass Anodised Aluminium PEA Gravel

INTERIOR EXISTING MATERIAL

Concrete Staircase Steel Supports Lighting Raft Timber Window Frame