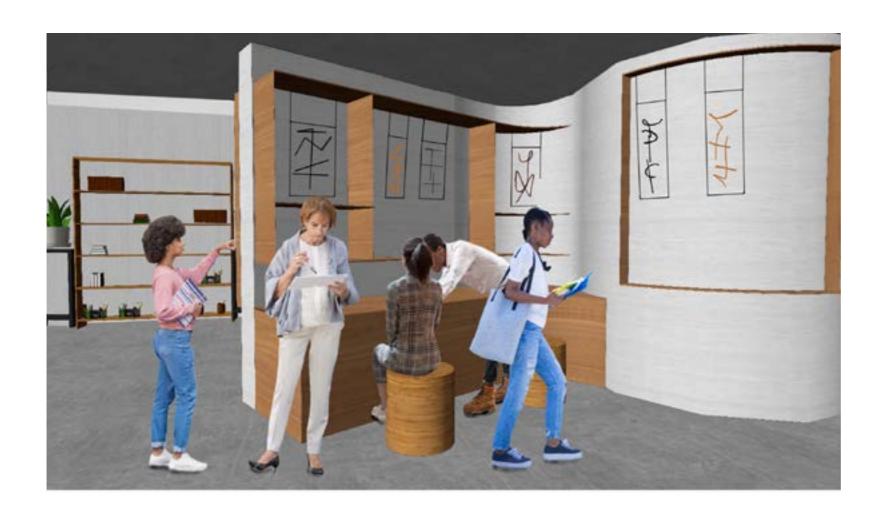

#### **CALLIGRAPHY CONTROLS:**

Letters on strokes, grid line are in angle and taking space. All the elements are controlled and in line when putting in grid.

Control the hand on the grid line with deliberate intent. The Society of Scribes and Illuminators wants to do an Exhibition and Workshop with the Study Craft Center

#### TAKING CONTROL OF THE GRID:

#### **EXPLORING CULTURES:**

LEAVING YOUR MARK:

#### **INFOGRAPHIC:**

SHOWING CREATIVITY:

GEOMETRICAL CONTROL: