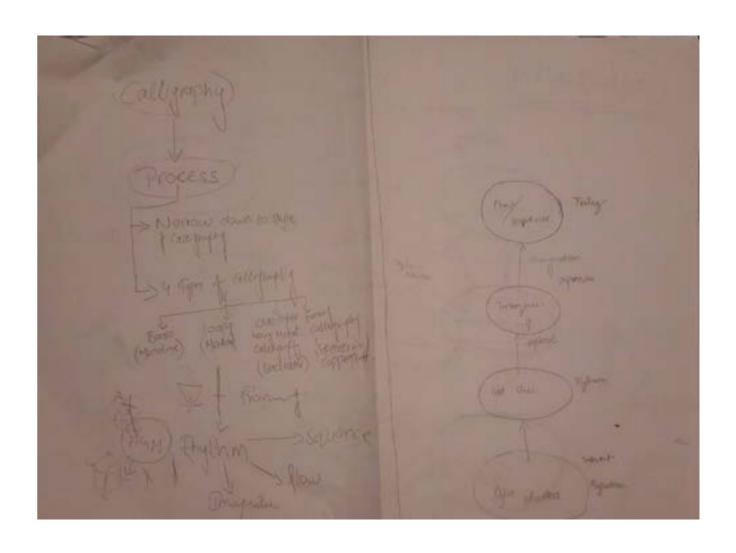

#### **CONCEPT RESEARCH:**

The word "calligraphy" originates from the Greek language, and means the art of beautiful

writing. Even centuries ago, it gave people all over the world the opportunity to communicate with each other. In order to achieve optimal results, it is advisable to learn the basic techniques of calligraphy first. Enjoy experimenting with different colours, techniques and nibs.

In the art of calligraphy, making each stroke take roughly the same time. To work with control, the user should start working at a slower pace, and increase pace later. The rhythm is especially important for those who want to display their writing in a variety of media.

The 8 Basic Stroke of Calligraphy According to stroke its on a gride lines. ntrystrate underturn Overturn Compound Oval Stem (00P) Ascending toop Oval Stroke Descendent loop Compound Overturn is underturn Stroke Entry stroke know as 15 Solts curve Stroke Storts of the looks find of like Starts with heavy the same as at around is a combination Entrance stroke. header line with a lowercase an underturn Pressure Coming 2 orciock thin - 4 curved , line of an overturn a thin curved line down. Curve at but upside gaits at the at the found at the beginning up then turn the nottom 4 leading into an down. Oval > header line inishes off with down with a Starts at the drawing undertyrn. goes down below a light pressure. think Stroke · Entry Stroke found haseline, with Counter Starting at the Stright down find in the letter the baseline, the thin light Clockwises in the b', C', a' " baselines draw up curve around a 4 always Pressure going using light Pressure, up, curve at a parallel to loops back in. attention curve around the top 4 then 90 find in the totler the practice to apply top the Plunge back down with Sheet glant more Dreet down to the thick Pressure on downstrates line. base line with coming down. y use less find in the more Pressure 4 find in the lette prossure on tetter b' 4 finish with a light the upstrate upturn. find in the letter find in the letter 2"49 also inPartial oval C1

TYPES:

# Types of Calligraphy lettering to learn

|                                                                                                                                                                                                               |                                                                                                                                                                                                                                                                                                                                                                                                                                                                                                                                                                                                                                                                                                                                                                                                                                                                                                                                                                                                                                                                                                                                                                                                                                                                                                                                                                                                                                                                                                                                                                                                                                                                                                                                                                                                                                                                                                                                                                                                                                                                                                                                | ,                                                                                                                                                                                                                                                                                                                                                                                                                                                                                                                                                                                                                                                                                                                                                                                                                                                                                                                                                                                                                                                                                                                                                                                                                                                                                                                                                                                                                                                                                                                                                                                                                                                                                                                                                                                                                                                                                                                                                                                                                                                                                                                              |
|---------------------------------------------------------------------------------------------------------------------------------------------------------------------------------------------------------------|--------------------------------------------------------------------------------------------------------------------------------------------------------------------------------------------------------------------------------------------------------------------------------------------------------------------------------------------------------------------------------------------------------------------------------------------------------------------------------------------------------------------------------------------------------------------------------------------------------------------------------------------------------------------------------------------------------------------------------------------------------------------------------------------------------------------------------------------------------------------------------------------------------------------------------------------------------------------------------------------------------------------------------------------------------------------------------------------------------------------------------------------------------------------------------------------------------------------------------------------------------------------------------------------------------------------------------------------------------------------------------------------------------------------------------------------------------------------------------------------------------------------------------------------------------------------------------------------------------------------------------------------------------------------------------------------------------------------------------------------------------------------------------------------------------------------------------------------------------------------------------------------------------------------------------------------------------------------------------------------------------------------------------------------------------------------------------------------------------------------------------|--------------------------------------------------------------------------------------------------------------------------------------------------------------------------------------------------------------------------------------------------------------------------------------------------------------------------------------------------------------------------------------------------------------------------------------------------------------------------------------------------------------------------------------------------------------------------------------------------------------------------------------------------------------------------------------------------------------------------------------------------------------------------------------------------------------------------------------------------------------------------------------------------------------------------------------------------------------------------------------------------------------------------------------------------------------------------------------------------------------------------------------------------------------------------------------------------------------------------------------------------------------------------------------------------------------------------------------------------------------------------------------------------------------------------------------------------------------------------------------------------------------------------------------------------------------------------------------------------------------------------------------------------------------------------------------------------------------------------------------------------------------------------------------------------------------------------------------------------------------------------------------------------------------------------------------------------------------------------------------------------------------------------------------------------------------------------------------------------------------------------------|
| Basic<br>(ata mondine<br>(allynaphy)                                                                                                                                                                          | Loopy Calling the                                                                                                                                                                                                                                                                                                                                                                                                                                                                                                                                                                                                                                                                                                                                                                                                                                                                                                                                                                                                                                                                                                                                                                                                                                                                                                                                                                                                                                                                                                                                                                                                                                                                                                                                                                                                                                                                                                                                                                                                                                                                                                              | Othe English Heart Farcy Calligraphy Metal Cattegraphy Caka Sperrerian Coppenhate:                                                                                                                                                                                                                                                                                                                                                                                                                                                                                                                                                                                                                                                                                                                                                                                                                                                                                                                                                                                                                                                                                                                                                                                                                                                                                                                                                                                                                                                                                                                                                                                                                                                                                                                                                                                                                                                                                                                                                                                                                                             |
| Horotine Callegraphy is the first step of to write it doesn't require any forcy that the other style of callegraphy only need force or forcel by getting right into Plaction of Basic Basic Basic Basic Basic | Consistency, spoon  Generality isn't as  In operated state  Shalf of it pretty  Propular to Instalan  Community of the Advised  Example of the desired  Example of the desired state  Example of the desired  Example of the d | The line viorition is  low consoned to the Pointed Pen Stript of Simpilor  Painted Pen of os there is no difference in line to moidern cally right but more strict on 522; factory congistery by and in which more to moidern cally right on and in which more to moidern cally right on and in which more to moidern cally right on and in which more to moidern cally right on and to most of amostic consistency by the original of the complete of the particular of the production of the p |