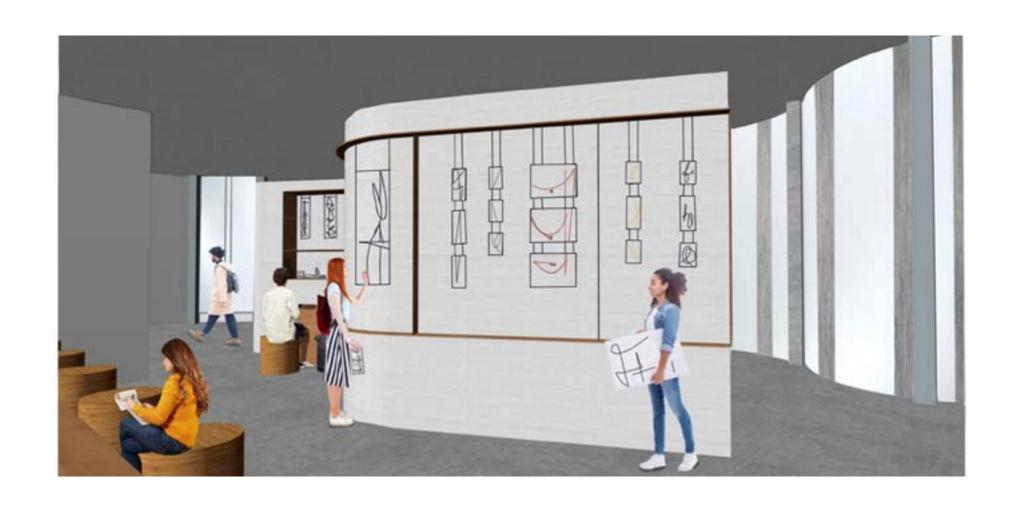

#### **CALLIGRAPHY CONTROLS:**

Letters on strokes, grid line are in angle and taking space. All the elements are controlled and in line when putting in grid.

Control the hand on the grid line with deliberate intent. The Society of Scribes and Illuminators wants to do an Exhibition and Workshop with the Study Craft Center

#### TAKING CONTROL OF THE GRID:

#### **EXPLORING CULTURES:**

LEAVING YOUR MARK:

#### **INFOGRAPHIC:**

SHOWING CREATIVITY:

GEOMETRICAL CONTROL: