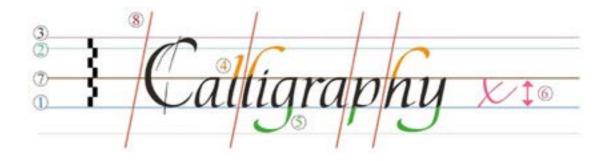

#### **CONCEPT RESEARCH:**

The word "calligraphy" originates from the Greek language, and means the art of beautiful

writing. Even centuries ago, it gave people all over the world the opportunity to communicate with each other. In order to achieve optimal results, it is advisable to learn the basic techniques of calligraphy first. Enjoy experimenting with different colours, techniques and nibs.

In the art of calligraphy, making each stroke take roughly the same time. To work with control, the user should start working at a slower pace, and increase pace later. The rhythm is especially important for those who want to display their writing in a variety of media.

Entry Overturn Underturn Compound Ascending Feverse Oval Curve Descending

| MANUSCRIPT<br>BASIC<br>STROKES | HORIZONTAL SLANT CIRCLE               |
|--------------------------------|---------------------------------------|
| CURSIVE<br>BASIC<br>STROKES    | SLANT & UNDERCURVE DOWNCURVE OVERCURA |

The 8 Basic Stroke of Calligraphy According to stroke its on a gride lines. ntrystrate underturn Overturn Compound Oval Stem (00P) Ascending toop Oval Stroke Descendent loop Compound Overturn is underturn Stroke Entry stroke know as 15 Solts curve Stroke Storts of the looks find of like Starts with heavy the same as at around is a combination Entrance stroke. header line with a lowercase an underturn Pressure Coming 2 orciock thin - 4 curved , line of an overturn a thin curved line down. Curve at but upside gaits at the at the found at the beginning up then turn the nottom 4 leading into an down. Oval > header line inishes off with down with a Starts at the drawing undertyrn. goes down below a light pressure. think Stroke · Entry Stroke found haseline, with Counter Starting at the Stright down find in the letter the baseline, the thin light Clockwises in the b', C', a' " baselines draw up curve around a 4 always Pressure going using light Pressure, up, curve at a parallel to loops back in. attention curve around the top 4 then 90 find in the totler the practice to apply top the Plunge back down with Sheet glant more Dreet down to the thick Pressure on downstrates line. base line with coming down. y use less find in the more Pressure 4 find in the lette prossure on tetter b' 4 finish with a light the upstrate upturn. find in the letter find in the letter 2"49 also inPartial oval C1