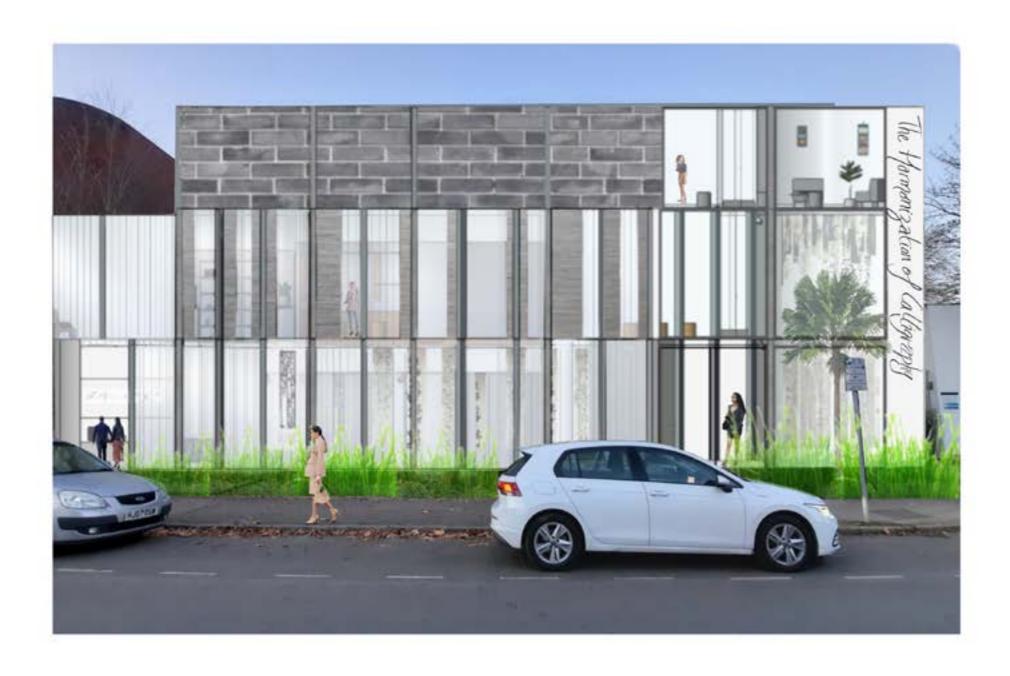

| SLAME OF UNDERCURAL OF TOWNSLAME OF OMERCURA |





Left and Right side concept



An interesting concept in the design, Chinese, Japanese and British Calligraphy starts from Left side and Islamic Calligraphy form Right Side. In left side different stokes are in design (as in Calligraphy from different culture start from Left to Right, while the Islamic calligraphy starts from Right to Left.

# DETAILED MAQUETTE AND MATERIALS:











## **DETAILED FINDESIGN DEVELOPMENT**









Section

## FINAL DETAILED 1:20 AND 1:10:

## Vectorworks Educational Version



Vectorworks Educational Version

#### Vectorworks Educational Version



Vectorworks Educational Version

#### Vectorworks Educational Version





## FINAL FACADE, PLAN AND SECTION:









# FINAL FACADE, PLAN AND SECTION:



#### TAKING CONTROL OF THE GRID:



#### **EXPLORING CULTURES:**





LEAVING YOUR MARK:



#### **INFOGRAPHIC:**











SHOWING CREATIVITY:



GEOMETRICAL CONTROL: