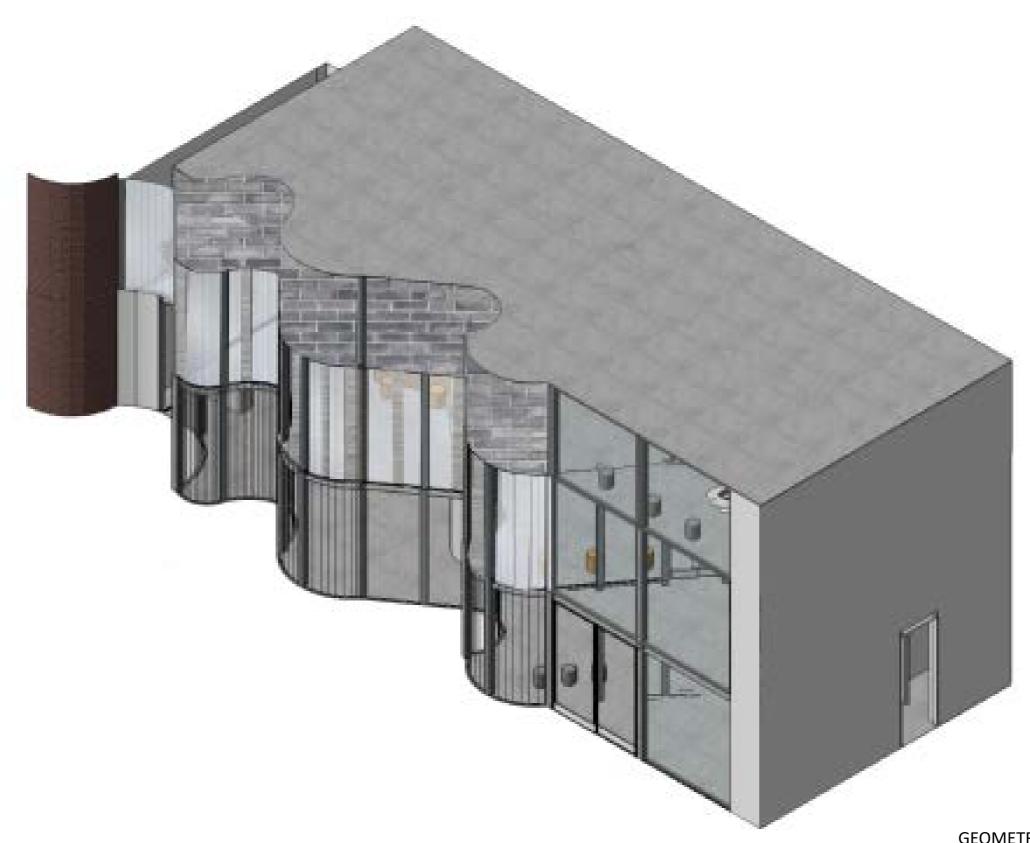

itish Calligraphy starts from Left side and Islamic Calligraphy form Right Side. In left side different stokes are in design (as in Calligraphy from different culture start from Left to Right, while the Islamic calligraphy starts from Right to Left.

# DETAILED MAQUETTE AND MATERIALS:











## **DETAILED FINDESIGN DEVELOPMENT**









Section

## FINAL DETAILED 1:20 AND 1:10:

## Vectorworks Educational Version



Vectorworks Educational Version

#### Vectorworks Educational Version



Vectorworks Educational Version

#### Vectorworks Educational Version





## FINAL FACADE, PLAN AND SECTION:









# FINAL FACADE, PLAN AND SECTION:



#### TAKING CONTROL OF THE GRID:



#### **EXPLORING CULTURES:**





LEAVING YOUR MARK:



#### **INFOGRAPHIC:**











SHOWING CREATIVITY:



GEOMETRICAL CONTROL: