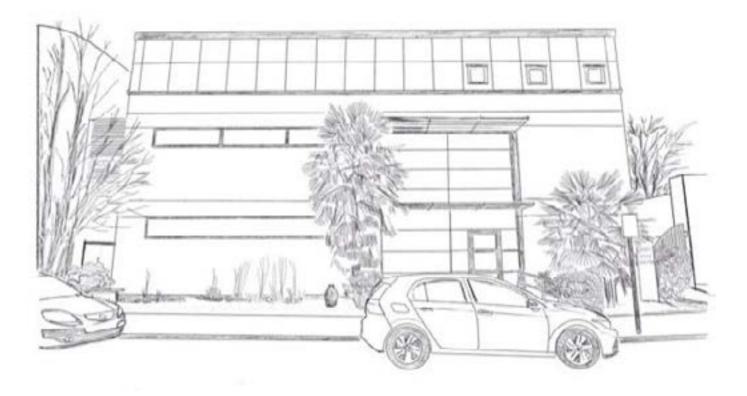

# SITE SURVEY:

#### **EXISTING EXTERIOR MATERIAL**

Cream Render Aluminium Tinted Glass Anodised Aluminium PEA Gravel

INTERIOR EXISTING MATERIAL

Concrete Staircase Steel Supports Lighting Raft Timber Window Frame