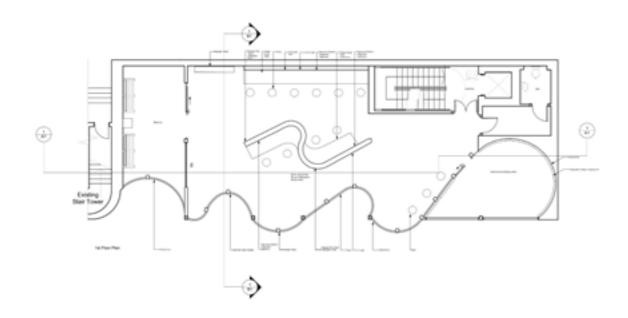

N & ELEVATIONS:

















## PLAN & ELEVATIONS:













#### **ANALYSIS OF PROPOSED PLANS:**













| MANUSCRIPT<br>BASIC<br>STROKES | HORIZONIAL SLANT CIRCLE                      |
|--------------------------------|----------------------------------------------|
| CURSIVE<br>BASIC<br>STROKES    | SLAME OF UNDERCURAL OF TOWNSLAME OF OMERCURA |





Left and Right side concept



An interesting concept in the design, Chinese, Japanese and British Calligraphy starts from Left side and Islamic Calligraphy form Right Side. In left side different stokes are in design (as in Calligraphy from different culture start from Left to Right, while the Islamic calligraphy starts from Right to Left.

# DETAILED MAQUETTE AND MATERIALS:











## **DETAILED FINDESIGN DEVELOPMENT**









Section

## FINAL DETAILED 1:20 AND 1:10:

## Vectorworks Educational Version



Vectorworks Educational Version

#### Vectorworks Educational Version



Vectorworks Educational Version

#### Vectorworks Educational Version





## FINAL FACADE, PLAN AND SECTION:









# FINAL FACADE, PLAN AND SECTION:



#### TAKING CONTROL OF THE GRID:



#### **EXPLORING CULTURES:**





LEAVING YOUR MARK:



#### **INFOGRAPHIC:**











SHOWING CREATIVITY:



GEOMETRICAL CONTROL: