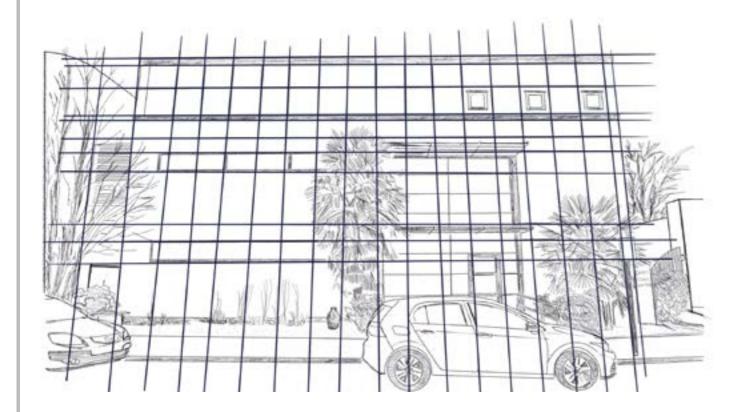

display objects, which include Calligraphy and Lettering, Ceramic, Furniture, Textiles and Archives which contains photographic, diaries and notes from the makers and artist from the 20th and 21st centuries. In formation of craft center, provides a valuable resource for researchers, students and artist. "The Craft Study Center is a specialist university Museum open to the public as well as a research center and home to internationally renowned collection of modern Bristish Craft" (Craft Study Center).

# SUN ORIENTATION:

WINTER

SUMMER





In Winters, between the month of November till January, the Site recived daylight between 09:00 to 15:00

In Summer, Spring and Autumn between the month of April till August, the Site recived direct sunlight between 07:00 to 15:00.

## **ANALYSIS:**



Site was ananlysised using Geometrical Grid







# SITE SURVEY:



#### **EXISTING EXTERIOR MATERIAL**

Cream Render Aluminium Tinted Glass Anodised Aluminium PEA Gravel









INTERIOR EXISTING MATERIAL

Concrete Staircase Steel Supports Lighting Raft Timber Window Frame

#### **CONCEPT RESEARCH:**

The word "calligraphy" originates from the Greek language, and means the art of beautiful

writing. Even centuries ago, it gave people all over the world the opportunity to communicate with each other. In order to achieve optimal results, it is advisable to learn the basic techniques of calligraphy first. Enjoy experimenting with different colours, techniques and nibs.

In the art of calligraphy, making each stroke take roughly the same time. To work with control, the user should start w