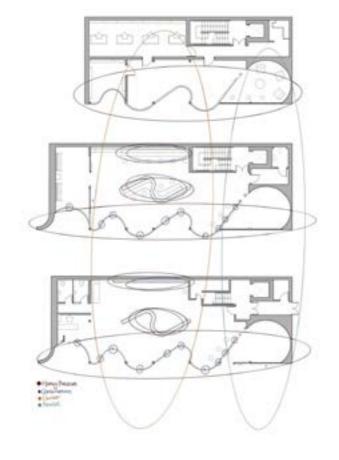

## **ABSTRACT CIRCULATION:**

#### **ABSTRACT CIRCULATION:**

Meaning of Each key Point: Heavy Pressure: many or moving a high or comparatively high pressure especially greatly exceeding that if the stroppens impound or involving severe strong or Tonson.

(coming from up to down). Combination: young or merging of different post or (would be necessarial count) qualities in which the component element are individually distinct. Architecture > the balanced integration of artistic sensitivity " Scientific methodology as its opplies to draggly buildings by their environments in Counter: a songer flat topped fitmet accous warms.

Rebel or to go against something.

(colour, material, delign) form. Parallel: (bres proves or surface) side by side by horing
the some dosance connecously ofw them.
(foot-provided lines gener med) Approximately word for the walls no the ground they are used for wall because the walls must absolutely gright by the gloor must be obsolutely send