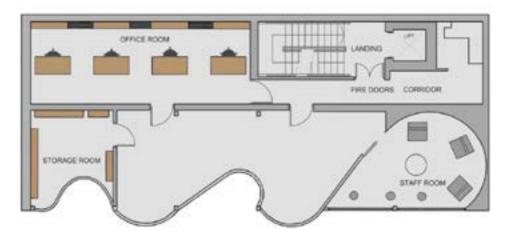

-------|
| CURSIVE<br>BASIC<br>STROKES    | SLAME OF UNDERCURAL OF TOWNSLAME OF OMERCURA |





Left and Right side concept



An interesting concept in the design, Chinese, Japanese and British Calligraphy starts from Left side and Islamic Calligraphy form Right Side. In left side different stokes are in design (as in Calligraphy from different culture start from Left to Right, while the Islamic calligraphy starts from Right to Left.

# DETAILED MAQUETTE AND MATERIALS:











## **DETAILED FINDESIGN DEVELOPMENT**









Section

## FINAL DETAILED 1:20 AND 1:10:

## Vectorworks Educational Version



Vectorworks Educational Version

#### Vectorworks Educational Version



Vectorworks Educational Version

#### Vectorworks Educational Version





## FINAL FACADE, PLAN AND SECTION:









# FINAL FACADE, PLAN AND SECTION:



#### TAKING CONTROL OF THE GRID:



#### **EXPLORING CULTURES:**





LEAVING YOUR MARK:



#### **INFOGRAPHIC:**











SHOWING CREATIVITY:



GEOMETRICAL CONTROL: