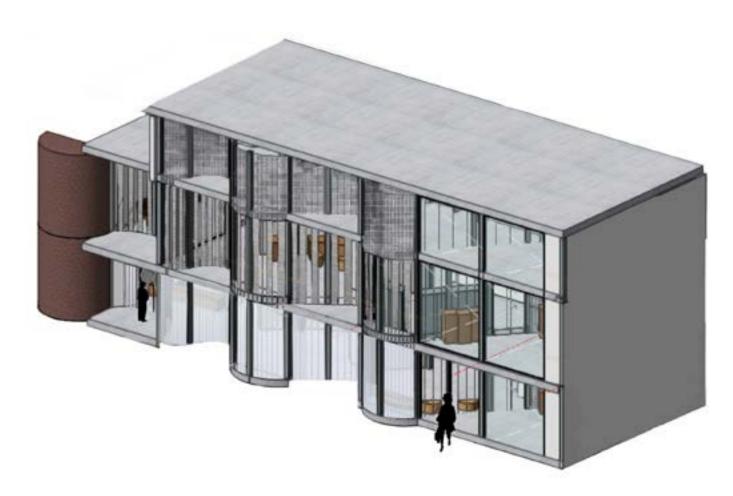

ty " Scientific methodology as its opplies to draggly buildings by their environments in Counter: a songer flat topped fitmet accous warms.

Rebel or to go against something.

(colour, material, delign) form. Parallel: (bres proves or surface) side by side by horing
the some dosance connecously ofw them.
(foot-provided lines gener med) Approximately word for the walls no the ground they are used for wall because the walls must absolutely gright by the gloor must be obsolutely send

## **INITIAL SKETCHES AND ABSTRACT MODEI:**











# ABSTRACT MODEI:



Abstract Model based on Key Points

# DEVELOPMENT DRAWINGS:







Initial Plan based on Grid

# **DEVELOPMENT DRAWINGS:**







The Initial idea for curve structure.

## PLAN & ELEVATIONS:

















## PLAN & ELEVATIONS:













#### **ANALYSIS OF PROPOSED PLANS:**













| MANUSCRIPT<br>BASIC<br>STROKES | HORIZONIAL SLANT CIRCLE                      |
|--------------------------------|----------------------------------------------|
| CURSIVE<br>BASIC<br>STROKES    | SLAME OF UNDERCURAL OF TOWNSLAME OF OMERCURA |





Left and Right side concept



An interesting concept in the design, Chinese, Japanese and British Calligraphy starts from Left side and Islamic Calligraphy form Right Side. In left side different stokes are in design (as in Calligraphy from different culture start from Left to Right, while the Islamic calligraphy starts from Right to Left.

# DETAILED MAQUETTE AND MATERIALS:











## **DETAILED FINDESIGN DEVELOPMENT**









Section

## FINAL DETAILED 1:20 AND 1:10:

## Vectorwork