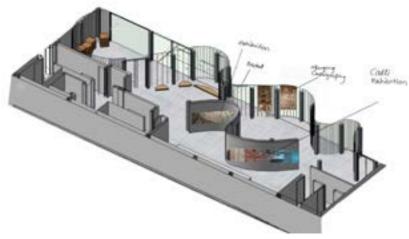

" Scientific methodology as its opplies to draggly buildings by their environments in Counter: a songer flat topped fitmet accous warms.

Rebel or to go against something.

(colour, material, delign) form. Parallel: (bres proves or surface) side by side by horing
the some dosance connecously ofw them.
(foot-provided lines gener med) Approximately word for the walls no the ground they are used for wall because the walls must absolutely gright by the gloor must be obsolutely send

## **INITIAL SKETCHES AND ABSTRACT MODEI:**











# ABSTRACT MODEI:



Abstract Model based on Key Points

# DEVELOPMENT DRAWINGS:







Initial Plan based on Grid

# **DEVELOPMENT DRAWINGS:**







The Initial idea for curve structure.

## PLAN & ELEVATIONS:

















## PLAN & ELEVATIONS:













#### **ANALYSIS OF PROPOSED PLANS:**













| MANUSCRIPT<br>BASIC<br>STROKES | HORIZONIAL SLANT CIRCLE                      |
|--------------------------------|----------------------------------------------|
| CURSIVE<br>BASIC<br>STROKES    | SLAME OF UNDERCURAL OF TOWNSLAME OF OMERCURA |





Left and Right side concept



An interesting concept in the design, Chinese, Japanese and British Calligraphy starts from Left side and Islamic Calligraphy form Right Side. In left side different stokes are in design (as in Calligraphy from different culture start from Left to Right, while the Islamic calligraphy starts from Right to Left.

# DETAILED MAQUETTE AND MATERIALS:











## **DETAILED FINDESIGN DEVELOPMENT**









Section

## FINAL DETAILED 1:20 AND 1:10:

## Vectorworks