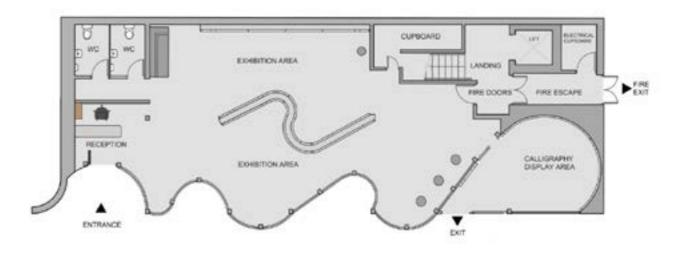

---|
| CURSIVE<br>BASIC<br>STROKES    | SLAME OF UNDERCURAL OF TOWNSLAME OF OMERCURA |





Left and Right side concept



An interesting concept in the design, Chinese, Japanese and British Calligraphy starts from Left side and Islamic Calligraphy form Right Side. In left side different stokes are in design (as in Calligraphy from different culture start from Left to Right, while the Islamic calligraphy starts from Right to Left.

# DETAILED MAQUETTE AND MATERIALS:











## **DETAILED FINDESIGN DEVELOPMENT**









Section

## FINAL DETAILED 1:20 AND 1:10:

## Vectorworks Educational Version



Vectorworks Educational Version

#### Vectorworks Educational Version



Vectorworks Educational Version

#### Vectorworks Educational Version





## FINAL FACADE, PLAN AND SECTION:









# FINAL FACADE, PLAN AND SECTION:



#### TAKING CONTROL OF THE GRID:



#### **EXPLORING CULTURES:**





LEAVING YOUR MARK:



#### **INFOGRAPHIC:**











SHOWING CREATIVITY:



GEOMETRICAL CONTROL: