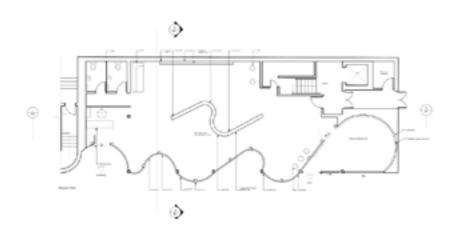

& ELEVATIONS:

















## PLAN & ELEVATIONS:













#### **ANALYSIS OF PROPOSED PLANS:**













| MANUSCRIPT<br>BASIC<br>STROKES | HORIZONIAL SLANT CIRCLE                      |
|--------------------------------|----------------------------------------------|
| CURSIVE<br>BASIC<br>STROKES    | SLAME OF UNDERCURAL OF TOWNSLAME OF OMERCURA |





Left and Right side concept



An interesting concept in the design, Chinese, Japanese and British Calligraphy starts from Left side and Islamic Calligraphy form Right Side. In left side different stokes are in design (as in Calligraphy from different culture start from Left to Right, while the Islamic calligraphy starts from Right to Left.

# DETAILED MAQUETTE AND MATERIALS:











## **DETAILED FINDESIGN DEVELOPMENT**









Section

## FINAL DETAILED 1:20 AND 1:10:

## Vectorworks Educational Version



Vectorworks Educational Version

#### Vectorworks Educational Version



Vectorworks Educational Version

#### Vectorworks Educational Version





## FINAL FACADE, PLAN AND SECTION:









# FINAL FACADE, PLAN AND SECTION:



#### TAKING CONTROL OF THE GRID:



#### **EXPLORING CULTURES:**





LEAVING YOUR MARK:



#### **INFOGRAPHIC:**











SHOWING CREATIVITY:



GEOMETRICAL CONTROL: