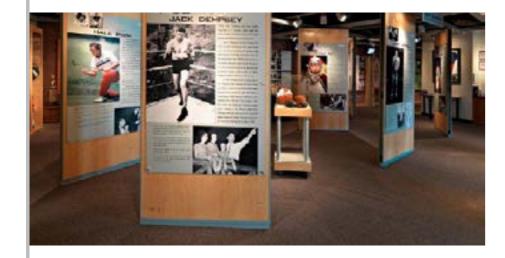

#### THE SITE

Study Craft Center, the Museum of Farnham, runs a range of educational programs such as Workshop, Exhibition, Research Center and Shop, which showcase the history and development of craft in the area. Study Craft Center has a modern collection of over 6,000 display objects, which include Calligraphy and Lettering, Ceramic, Furniture, Textiles and Archives which contains photographic, diaries and notes from the makers and artist from the 20th and 21st centuries. In formation of craft center, provides a valuable resource for researchers, students and artist. "The Craft Study Center is a specialist university Museum open to the public as well as a research center and home to internationally renowned collection of modern Bristish Craft" (Craft Study Center).