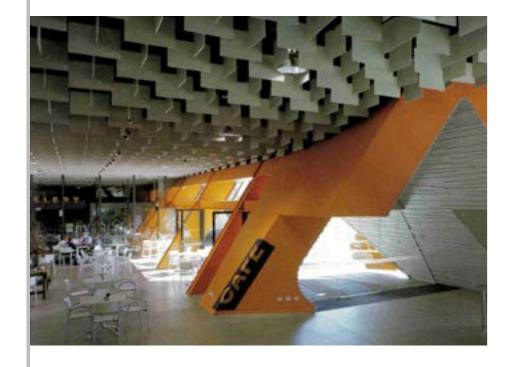

#### **EXISTING EXTERIOR MATERIAL**

Cream Render Aluminium Tinted Glass Anodised Aluminium PEA Gravel

INTERIOR EXISTING MATERIAL

Concrete Staircase Steel Supports Lighting Raft Timber Window Frame