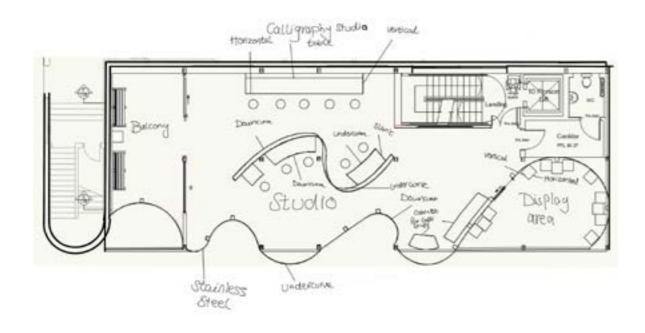

## PLAN & ELEVATIONS:

#### **ANALYSIS OF PROPOSED PLANS:**

| MANUSCRIPT<br>BASIC<br>STROKES | HORIZONIAL SLANT CIRCLE                      |
|--------------------------------|----------------------------------------------|
| CURSIVE<br>BASIC<br>STROKES    | SLAME OF UNDERCURAL OF TOWNSLAME OF OMERCURA |

Left and Right side concept

An interesting concept in the design, Chinese, Japanese and British Calligraphy starts from Left side and Islamic Calligraphy form Right Side. In left side different stokes are in design (as in Calligraphy from different culture start from Left to Right, while the Islamic calligraphy starts from Right to Left.