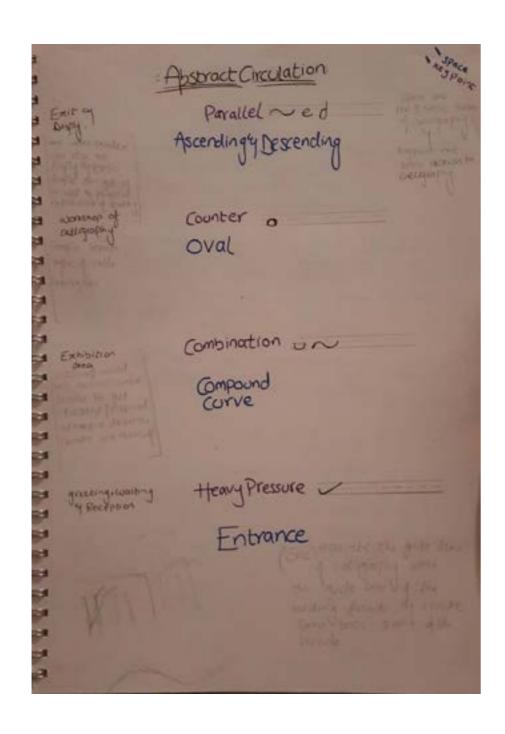

## **ABSTRACT CIRCULATION:**

#### **ABSTRACT CIRCULATION:**

Meaning of Each key Point: Heavy Pressure: many or moving a high or comparatively high pressure especially greatly exceeding that if the stroppens impound or involving severe strong or Tonson.

(coming from up to down). Combination: young or merging of different post or (would be necessarial count) qualities in which the component element are individually distinct. Architecture > the balanced integration of artistic sensitivity " Scientific methodology as its opplies to draggly buildings by their environments in Counter: a songer flat topped fitmet accous warms.

Rebel or to go against something.

(colour, material, delign) form. Parallel: (bres proves or surface) side by side by horing
the some dosance connecously ofw them.
(foot-provided lines gener med) Approximately word for the walls no the ground they are used for wall because the walls must absolutely gright by the gloor must be obsolutely send