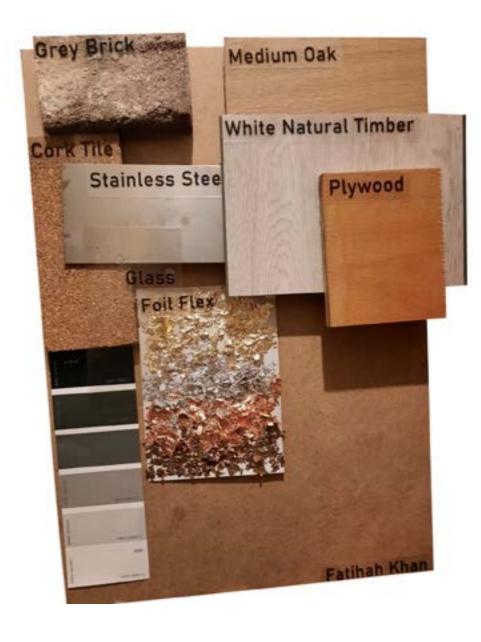

e Initial idea for curve structure.

## PLAN & ELEVATIONS:

















## PLAN & ELEVATIONS:













#### **ANALYSIS OF PROPOSED PLANS:**













| MANUSCRIPT<br>BASIC<br>STROKES | HORIZONIAL SLANT CIRCLE                      |
|--------------------------------|----------------------------------------------|
| CURSIVE<br>BASIC<br>STROKES    | SLAME OF UNDERCURAL OF TOWNSLAME OF OMERCURA |





Left and Right side concept



An interesting concept in the design, Chinese, Japanese and British Calligraphy starts from Left side and Islamic Calligraphy form Right Side. In left side different stokes are in design (as in Calligraphy from different culture start from Left to Right, while the Islamic calligraphy starts from Right to Left.

# DETAILED MAQUETTE AND MATERIALS:











## **DETAILED FINDESIGN DEVELOPMENT**









Section

## FINAL DETAILED 1:20 AND 1:10:

## Vectorworks Educational Version



Vectorworks Educational Version

#### Vectorworks Educational Version



Vectorworks Educational Version

#### Vectorworks Educational Version





## FINAL FACADE, PLAN AND SECTION:









# FINAL FACADE, PLAN AND SECTION:



#### TAKING CONTROL OF THE GRID:



#### **EXPLORING CULTURES:**





LEAVING YOUR MARK:



#### **INFOGRAPHIC:**











SHOWING CREATIVITY:



GEOMETRICAL CONTROL: