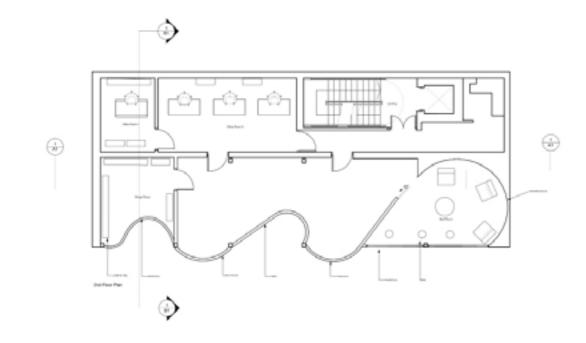

LAN & ELEVATIONS:

















## PLAN & ELEVATIONS:













#### **ANALYSIS OF PROPOSED PLANS:**













| MANUSCRIPT<br>BASIC<br>STROKES | HORIZONIAL SLANT CIRCLE                      |
|--------------------------------|----------------------------------------------|
| CURSIVE<br>BASIC<br>STROKES    | SLAME OF UNDERCURAL OF TOWNSLAME OF OMERCURA |





Left and Right side concept



An interesting concept in the design, Chinese, Japanese and British Calligraphy starts from Left side and Islamic Calligraphy form Right Side. In left side different stokes are in design (as in Calligraphy from different culture start from Left to Right, while the Islamic calligraphy starts from Right to Left.

# DETAILED MAQUETTE AND MATERIALS:











## **DETAILED FINDESIGN DEVELOPMENT**









Section

## FINAL DETAILED 1:20 AND 1:10:

## Vectorworks Educational Version



Vectorworks Educational Version

#### Vectorworks Educational Version



Vectorworks Educational Version

#### Vectorworks Educational Version





## FINAL FACADE, PLAN AND SECTION:









# FINAL FACADE, PLAN AND SECTION:



#### TAKING CONTROL OF THE GRID:



#### **EXPLORING CULTURES:**





LEAVING YOUR MARK:



#### **INFOGRAPHIC:**











SHOWING CREATIVITY:



GEOMETRICAL CONTROL: