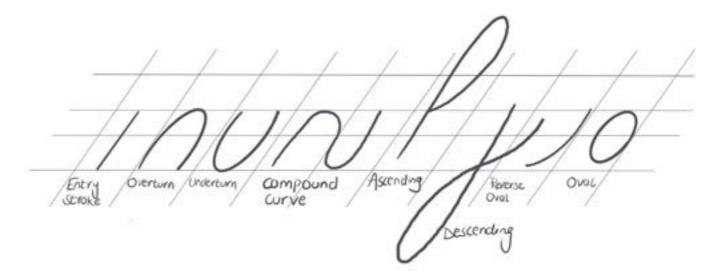

Entry Overturn Underturn Compound Ascending Feverse Oval Curve Descending

| MANUSCRIPT<br>BASIC<br>STROKES | HORIZONTAL SLANT CIRCLE               |
|--------------------------------|---------------------------------------|
| CURSIVE<br>BASIC<br>STROKES    | SLANT & UNDERCURVE DOWNCURVE OVERCURA |

The 8 Basic Stroke of Calligraphy According to stroke its on a gride lines. ntrystrate underturn Overturn Compound Oval Stem (00P) Ascending toop Oval Stroke Descendent loop Compound Overturn is underturn Stroke Entry stroke know as 15 Solts curve Stroke Storts of the looks find of like Starts with heavy the same as at around is a combination Entrance stroke. header line with a lowercase an underturn Pressure Coming 2 orciock thin - 4 curved , line of an overturn a thin curved line down. Curve at but upside gaits at the at the found at the beginning up then turn the nottom 4 leading into an down. Oval > header line inishes off with down with a Starts at the drawing undertyrn. goes down below a light pressure. think Stroke · Entry Stroke found haseline, with Counter Starting at the Stright down find in the letter the baseline, the thin light Clockwises in the b', C', a' " baselines draw up curve around a 4 always Pressure going using light Pressure, up, curve at a parallel to loops back in. attention curve around the top 4 then 90 find in the totler the practice to apply top the Plunge back down with Sheet glant more Dreet down to the thick Pressure on downstrates line. base line with coming down. y use less find in the more Pressure 4 find in the lette prossure on tetter b' 4 finish with a light the upstrate upturn. find in the letter find in the letter 2"49 also inPartial oval C1