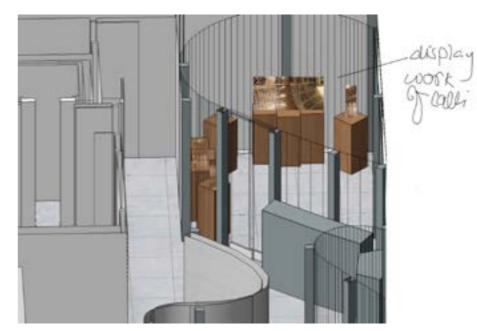

#### **CALLIGRAPHY CONTROLS:**

Letters on strokes, grid line are in angle and taking space. All the elements are controlled and in line when putting in grid.

Control the hand on the grid line with deliberate intent. The Society of Scribes and Illuminators wants to do an Exhibition and Workshop with the Study Craft Center

#### TAKING CONTROL OF THE GRID: