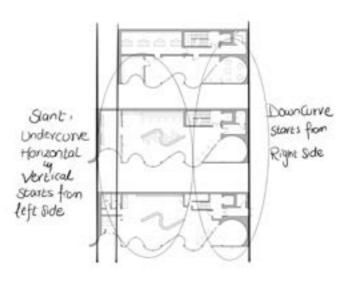

#### **ANALYSIS OF PROPOSED PLANS:**

| MANUSCRIPT<br>BASIC<br>STROKES | HORIZONIAL SLANT CIRCLE                      |
|--------------------------------|----------------------------------------------|
| CURSIVE<br>BASIC<br>STROKES    | SLAME OF UNDERCURAL OF TOWNSLAME OF OMERCURA |

Left and Right side concept

An interesting concept in the design, Chinese, Japanese and British Calligraphy starts from Left side and Islamic Calligraphy form Right Side. In left side different stokes are in design (as in Calligraphy from different culture start from Left to Right, while the Islamic calligraphy starts from Right to Left.