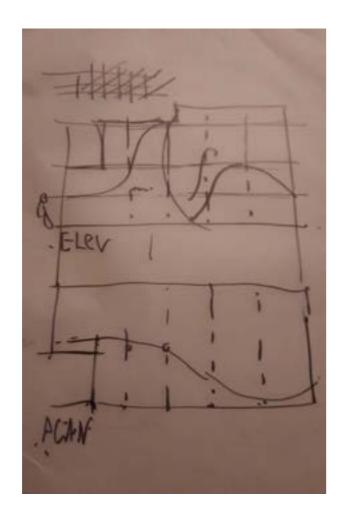

alanced integration of artistic sensitivity " Scientific methodology as its opplies to draggly buildings by their environments in Counter: a songer flat topped fitmet accous warms.

Rebel or to go against something.

(colour, material, delign) form. Parallel: (bres proves or surface) side by side by horing
the some dosance connecously ofw them.
(foot-provided lines gener med) Approximately word for the walls no the ground they are used for wall because the walls must absolutely gright by the gloor must be obsolutely send

## **INITIAL SKETCHES AND ABSTRACT MODEI:**











# ABSTRACT MODEI:



Abstract Model based on Key Points

# DEVELOPMENT DRAWINGS:







Initial Plan based on Grid

# **DEVELOPMENT DRAWINGS:**







The Initial idea for curve structure.

## PLAN & ELEVATIONS:

















## PLAN & ELEVATIONS:













#### **ANALYSIS OF PROPOSED PLANS:**













| MANUSCRIPT<br>BASIC<br>STROKES | HORIZONIAL SLANT CIRCLE                      |
|--------------------------------|----------------------------------------------|
| CURSIVE<br>BASIC<br>STROKES    | SLAME OF UNDERCURAL OF TOWNSLAME OF OMERCURA |





Left and Right side concept



An interesting concept in the design, Chinese, Japanese and British Calligraphy starts from Left side and Islamic Calligraphy form Right Side. In left side different stokes are in design (as in Calligraphy from different culture start from Left to Right, while the Islamic calligraphy starts from Right to Left.

# DETAILED MAQUETTE AND MATERIALS:











## **DETAILED FINDESIGN DEVELOPMENT**









Section

## FIN