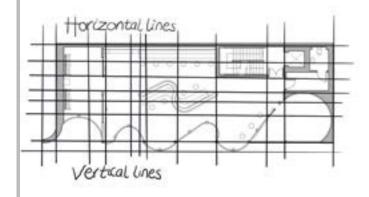

gly buildings by their environments in Counter: a songer flat topped fitmet accous warms.

Rebel or to go against something.

(colour, material, delign) form. Parallel: (bres proves or surface) side by side by horing
the some dosance connecously ofw them.
(foot-provided lines gener med) Approximately word for the walls no the ground they are used for wall because the walls must absolutely gright by the gloor must be obsolutely send

## **INITIAL SKETCHES AND ABSTRACT MODEI:**











# ABSTRACT MODEI:



Abstract Model based on Key Points

# DEVELOPMENT DRAWINGS:







Initial Plan based on Grid

# **DEVELOPMENT DRAWINGS:**







The Initial idea for curve structure.

## PLAN & ELEVATIONS:

















## PLAN & ELEVATIONS:













#### **ANALYSIS OF PROPOSED PLANS:**













| MANUSCRIPT<br>BASIC<br>STROKES | HORIZONIAL SLANT CIRCLE                      |
|--------------------------------|----------------------------------------------|
| CURSIVE<br>BASIC<br>STROKES    | SLAME OF UNDERCURAL OF TOWNSLAME OF OMERCURA |





Left and Right side concept



An interesting concept in the design, Chinese, Japanese and British Calligraphy starts from Left side and Islamic Calligraphy form Right Side. In left side different stokes are in design (as in Calligraphy from different culture start from Left to Right, while the Islamic calligraphy starts from Right to Left.

# DETAILED MAQUETTE AND MATERIALS:











## **DETAILED FINDESIGN DEVELOPMENT**









Section

## FINAL DETAILED 1:20 AND 1:10:

## Vectorworks Educational Version



Vectorworks Educational V