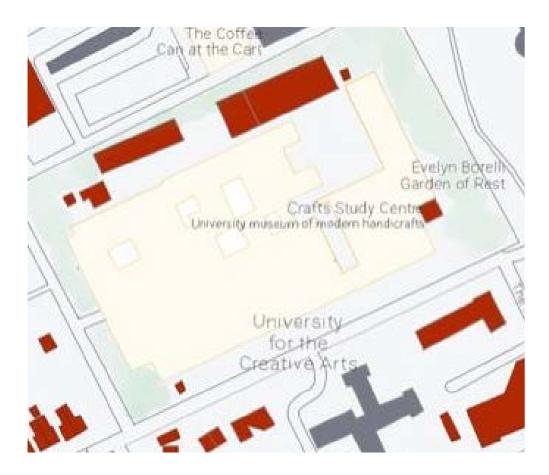

#### **LOCATION**

Farnham is a town in surrey, England, located about 42 miles southwest of London. Farnham is known as "Craft Town" as well. The town is home to Farnham Castle, Farnham Park and the Museum of Farnham, which showcase the town of history and culture. It also has a vibrant arts scene, which has galleries, theaters, and music venues. Farnham also known as for Georgian Architecture, Historic Buildings with many well preserved buildings from the era and picturesque countryside.

#### THE SITE

Study Craft Center, the Museum of Farnham, runs a range of educational programs such as Workshop, Exhibition, Research Center and Shop, which showcase the history and development of craft in the area. Study Craft Center has a modern collection of over 6,000 display objects, which include Calligraphy and Lettering, Ceramic, Furniture, Textiles and Archives which contains photographic, diaries and notes from the makers and artist from the 20th and 21st centuries. In formation of craft center, provides a valuable resource for researchers, students and artist. "The Craft Study Center is a specialist university Museum open to the public as well as a research center and home to internationally renowned collection of modern Bristish Craft" (Craft Study Center).