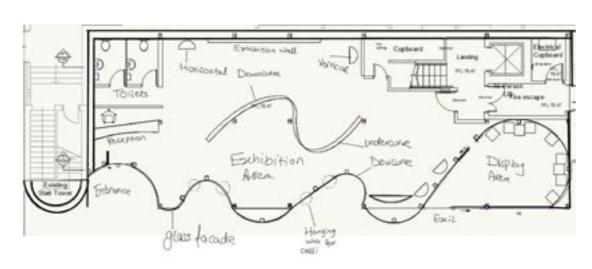

tivity " Scientific methodology as its opplies to draggly buildings by their environments in Counter: a songer flat topped fitmet accous warms.

Rebel or to go against something.

(colour, material, delign) form. Parallel: (bres proves or surface) side by side by horing
the some dosance connecously ofw them.
(foot-provided lines gener med) Approximately word for the walls no the ground they are used for wall because the walls must absolutely gright by the gloor must be obsolutely send

## **INITIAL SKETCHES AND ABSTRACT MODEI:**











# ABSTRACT MODEI:



Abstract Model based on Key Points

# DEVELOPMENT DRAWINGS:







Initial Plan based on Grid

# **DEVELOPMENT DRAWINGS:**







The Initial idea for curve structure.

## PLAN & ELEVATIONS:

















## PLAN & ELEVATIONS:













#### **ANALYSIS OF PROPOSED PLANS:**













| MANUSCRIPT<br>BASIC<br>STROKES | HORIZONIAL SLANT CIRCLE                      |
|--------------------------------|----------------------------------------------|
| CURSIVE<br>BASIC<br>STROKES    | SLAME OF UNDERCURAL OF TOWNSLAME OF OMERCURA |





Left and Right side concept



An interesting concept in the design, Chinese, Japanese and British Calligraphy starts from Left side and Islamic Calligraphy form Right Side. In left side different stokes are in design (as in Calligraphy from different culture start from Left to Right, while the Islamic calligraphy starts from Right to Left.

# DETAILED MAQUETTE AND MATERIALS:











## **DETAILED FINDESIGN DEVELOPMENT**









Section

## FINAL DETAILED 1:20 AND 1:10:

## Vector