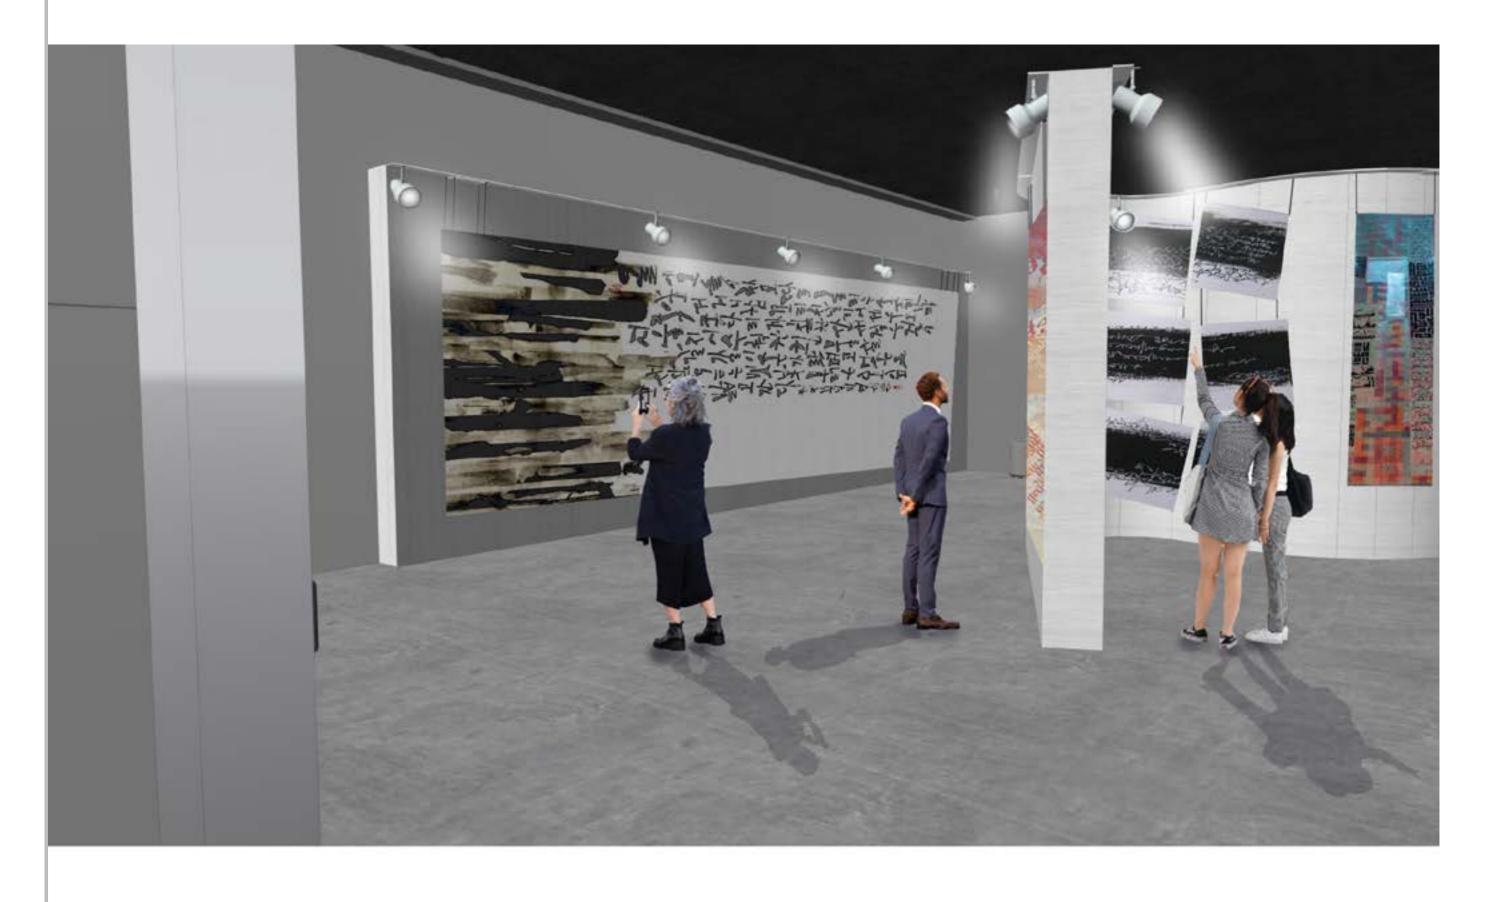

#### **CALLIGRAPHY CONTROLS:**

Letters on strokes, grid line are in angle and taking space. All the elements are controlled and in line when putting in grid.

Control the hand on the grid line with deliberate intent. The Society of Scribes and Illuminators wants to do an Exhibition and Workshop with the Study Craft Center

#### TAKING CONTROL OF THE GRID:

#### **EXPLORING CULTURES:**

LEAVING YOUR MARK:

#### **INFOGRAPHIC:**

SHOWING CREATIVITY:

GEOMETRICAL CONTROL: