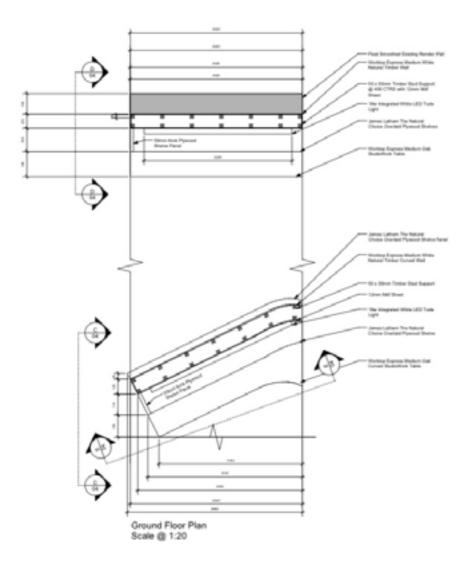

F PROPOSED PLANS:**













| MANUSCRIPT<br>BASIC<br>STROKES | HORIZONIAL SLANT CIRCLE                      |
|--------------------------------|----------------------------------------------|
| CURSIVE<br>BASIC<br>STROKES    | SLAME OF UNDERCURAL OF TOWNSLAME OF OMERCURA |





Left and Right side concept



An interesting concept in the design, Chinese, Japanese and British Calligraphy starts from Left side and Islamic Calligraphy form Right Side. In left side different stokes are in design (as in Calligraphy from different culture start from Left to Right, while the Islamic calligraphy starts from Right to Left.

# DETAILED MAQUETTE AND MATERIALS:











## **DETAILED FINDESIGN DEVELOPMENT**









Section

## FINAL DETAILED 1:20 AND 1:10:

## Vectorworks Educational Version



Vectorworks Educational Version

#### Vectorworks Educational Version



Vectorworks Educational Version

#### Vectorworks Educational Version





## FINAL FACADE, PLAN AND SECTION:









# FINAL FACADE, PLAN AND SECTION:



#### TAKING CONTROL OF THE GRID:



#### **EXPLORING CULTURES:**





LEAVING YOUR MARK:



#### **INFOGRAPHIC:**











SHOWING CREATIVITY:



GEOMETRICAL CONTROL: