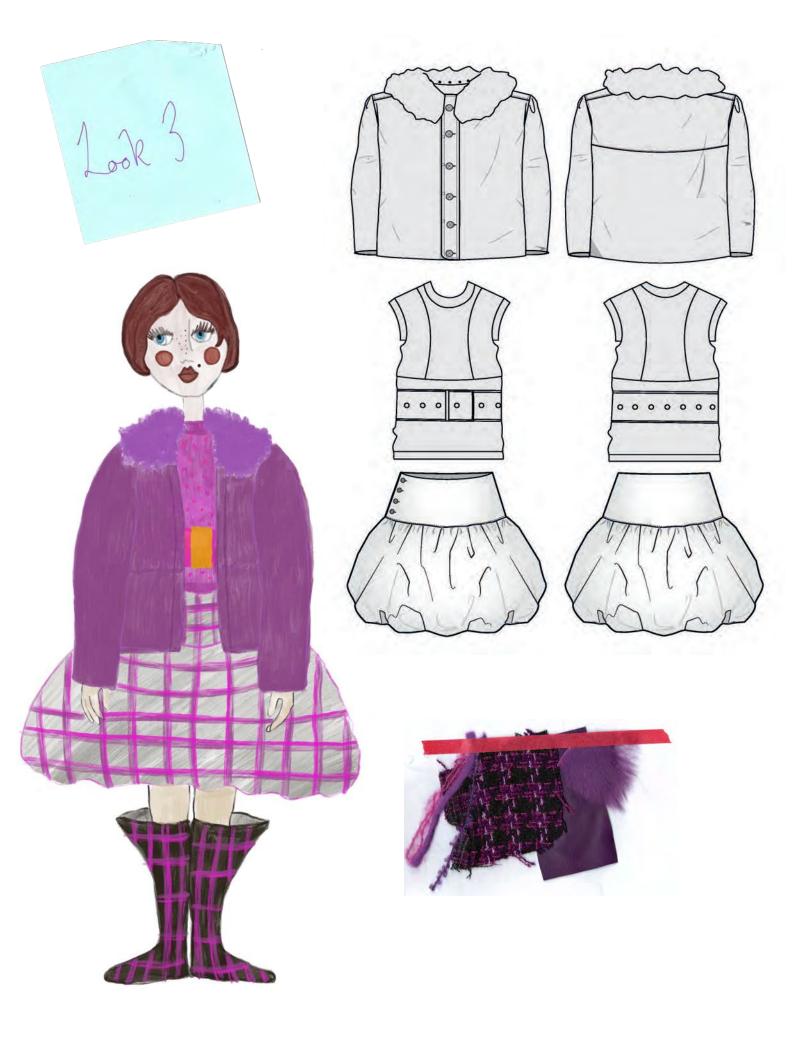

Di has earned that title already, says Sarah Ford

- Calaus · Rayal Blue · Kur · Champagne · gold

clashing calacurs.

One Sharkdi with Jewel lang silhavettes Hang top, lang stair) lang silhavette tube around the Add Bends? 0 knift on a curve for a sleeve krit, Purl audé avenuble. sleeve developments ALL ALL