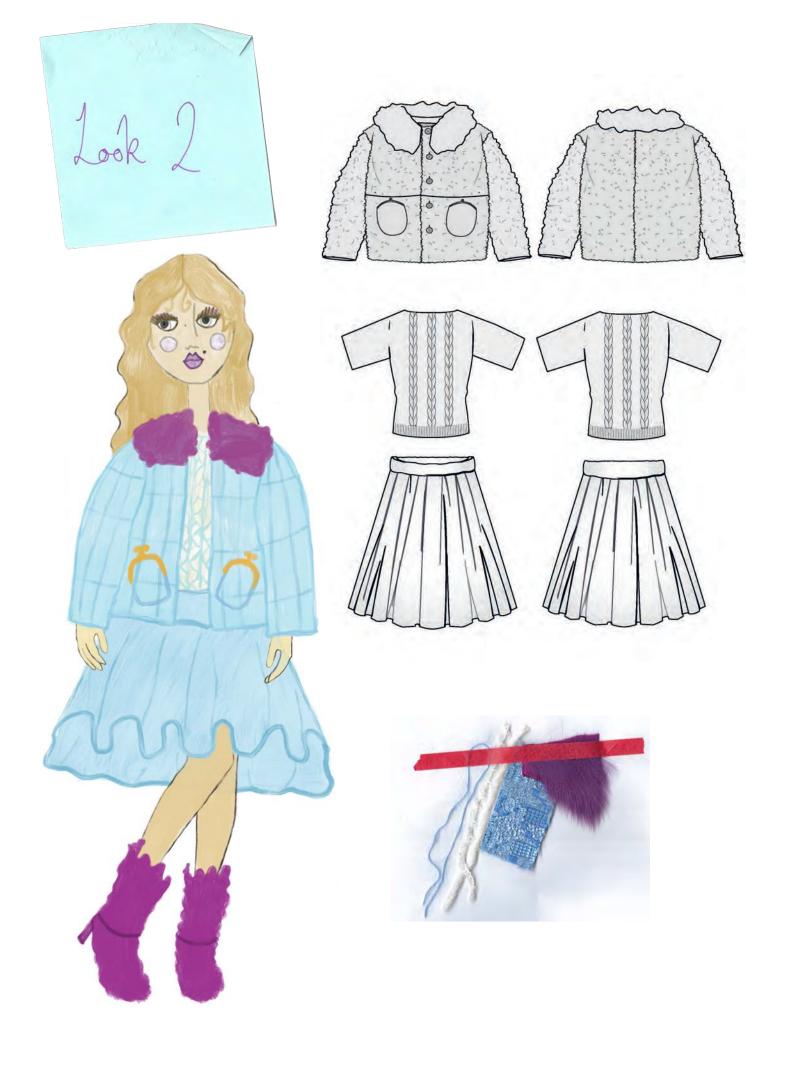

Di has earned that title already, says Sarah Ford

- Calaus · Rayal Blue · Kur · Champagne · gold

clashing calacurs.

One Sharkdi with Jewel lang silhavettes Hang top, lang stair) lang silhavette tube around the Add Bends? 0 knift on a curve for a sleeve krit, Purl audé avenuble. sleeve developments ALL ALL