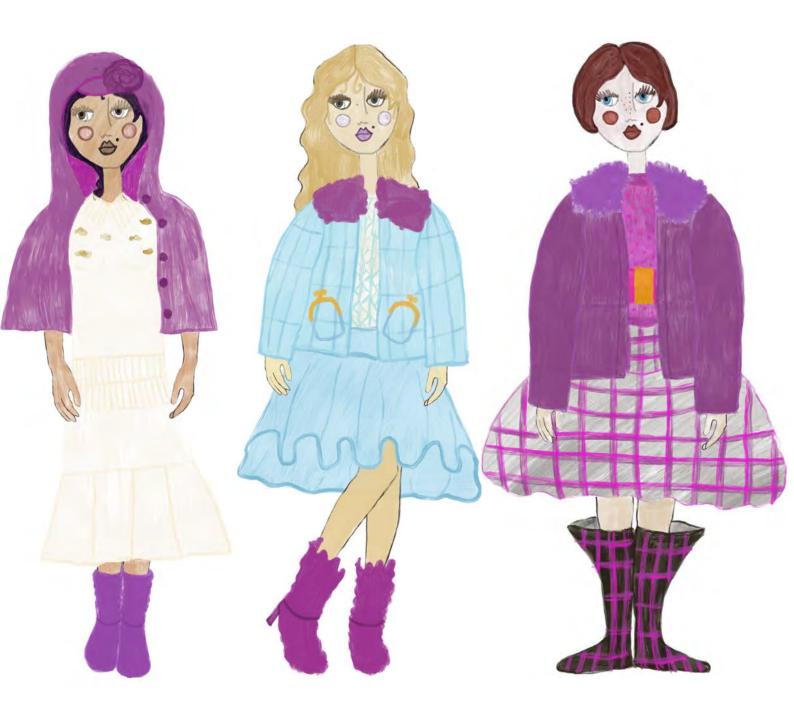

Di has earned that title already, says Sarah Ford

- Calaus · Rayal Blue · Kur · Champagne · gold

clashing calacurs.

One Sharkdi with Jewel lang silhavettes Hang top, lang stair) lang silhavette tube around the Add Bends? 0 knift on a curve for a sleeve krit, Purl audé avenuble. sleeve developments ALL ALL