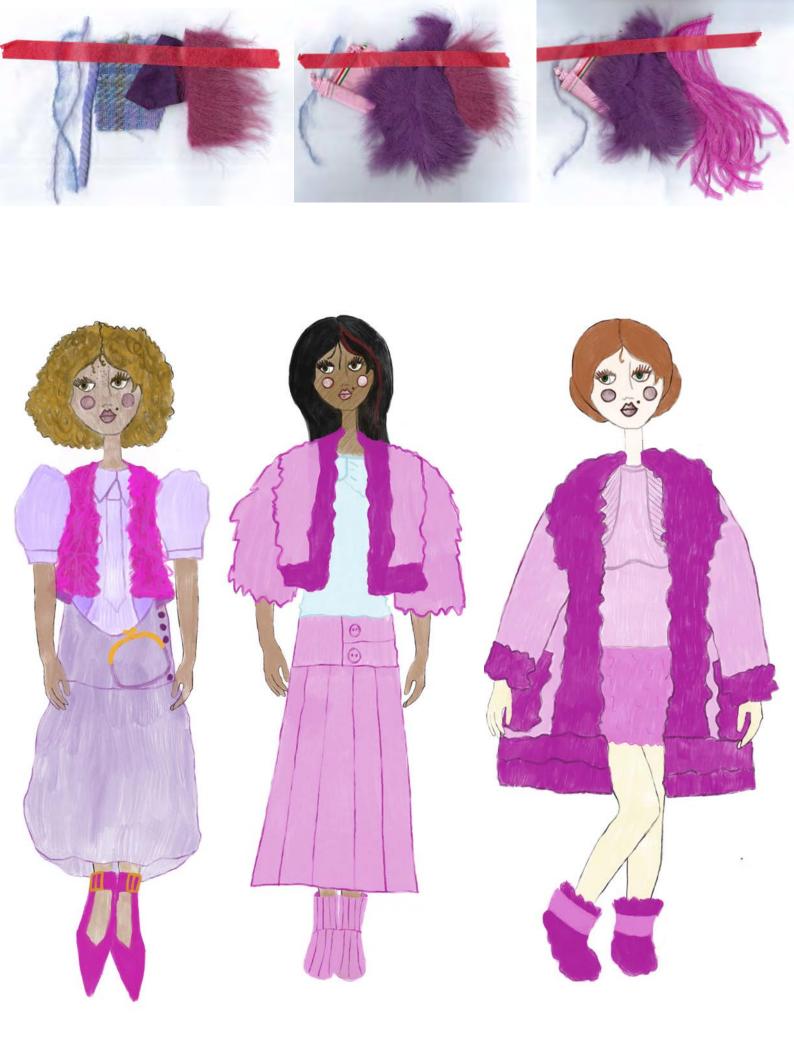

Di has earned that title already, says Sarah Ford

- Calaus · Rayal Blue · Kur · Champagne · gold

clashing calacurs.

One Sharkdi with Jewel lang silhavettes Hang top, lang stair) lang silhavette tube around the Add Bends? 0 knift on a curve for a sleeve krit, Purl audé avenuble. sleeve developments ALL ALL