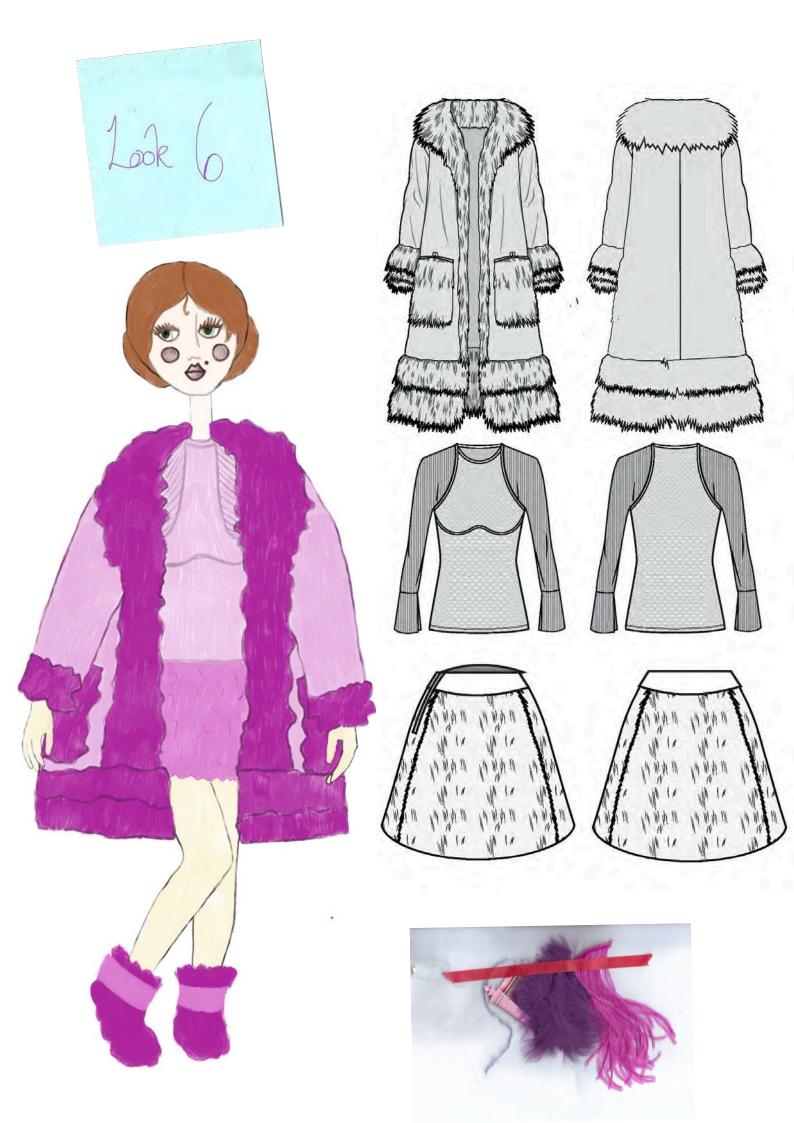

Di has earned that title already, says Sarah Ford

- Calaus · Rayal Blue · Kur · Champagne · gold

clashing calacurs.

One Sharkdi with Jewel lang silhavettes Hang top, lang stair) lang silhavette tube around the Add Bends? 0 knift on a curve for a sleeve krit, Purl audé avenuble. sleeve developments ALL ALL