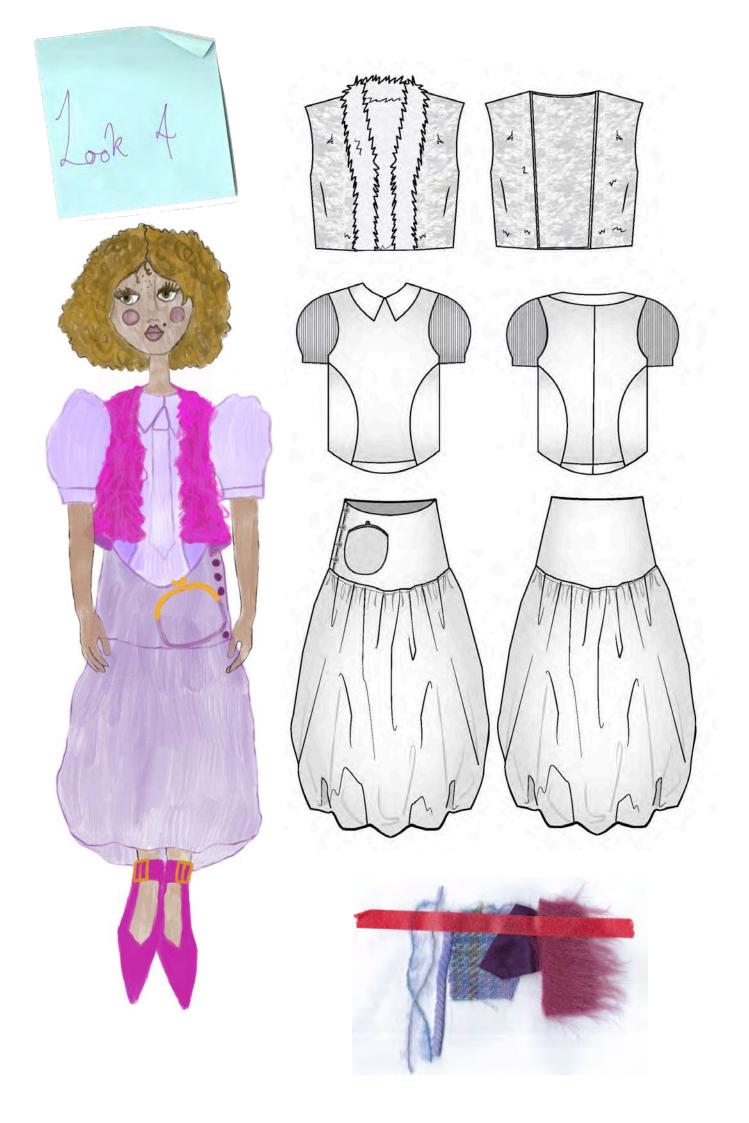

Di has earned that title already, says Sarah Ford

- Calaus · Rayal Blue · Kur · Champagne · gold

clashing calacurs.

One Sharkdi with Jewel lang silhavettes Hang top, lang stair) lang silhavette tube around the Add Bends? 0 knift on a curve for a sleeve krit, Purl audé avenuble. sleeve developments ALL ALL