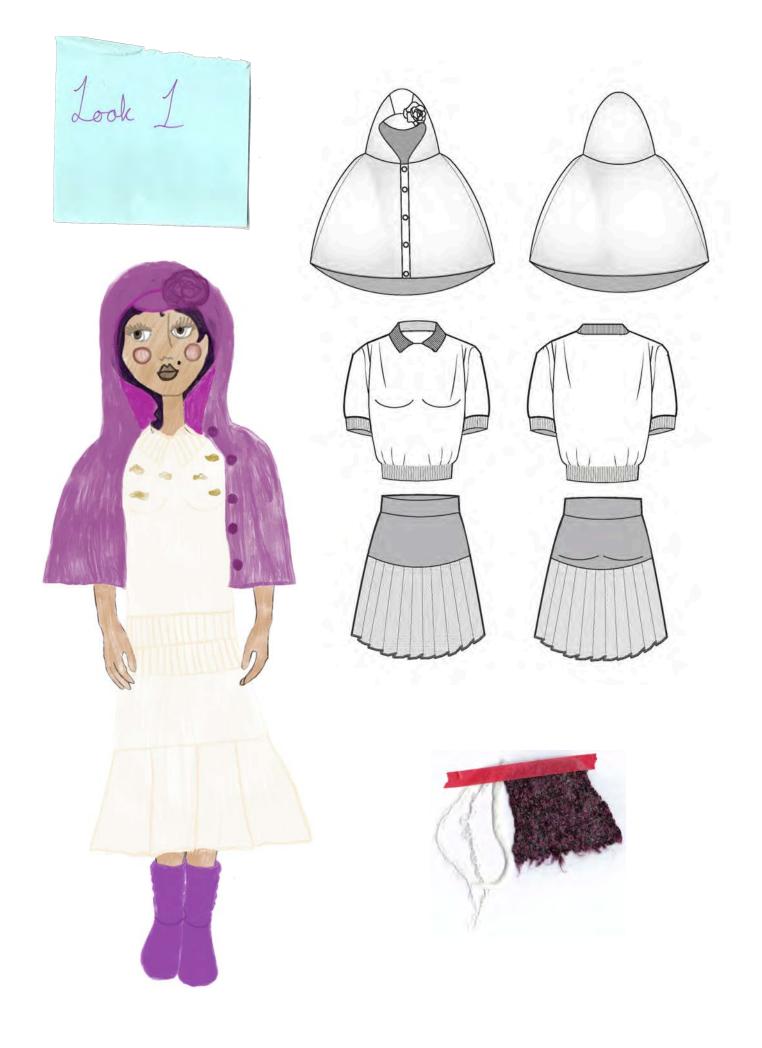

Di has earned that title already, says Sarah Ford

- Calaus · Rayal Blue · Kur · Champagne · gold

clashing calacurs.

One Sharkdi with Jewel lang silhavettes Hang top, lang stair) lang silhavette tube around the Add Bends? 0 knift on a curve for a sleeve krit, Purl audé avenuble. sleeve developments ALL ALL