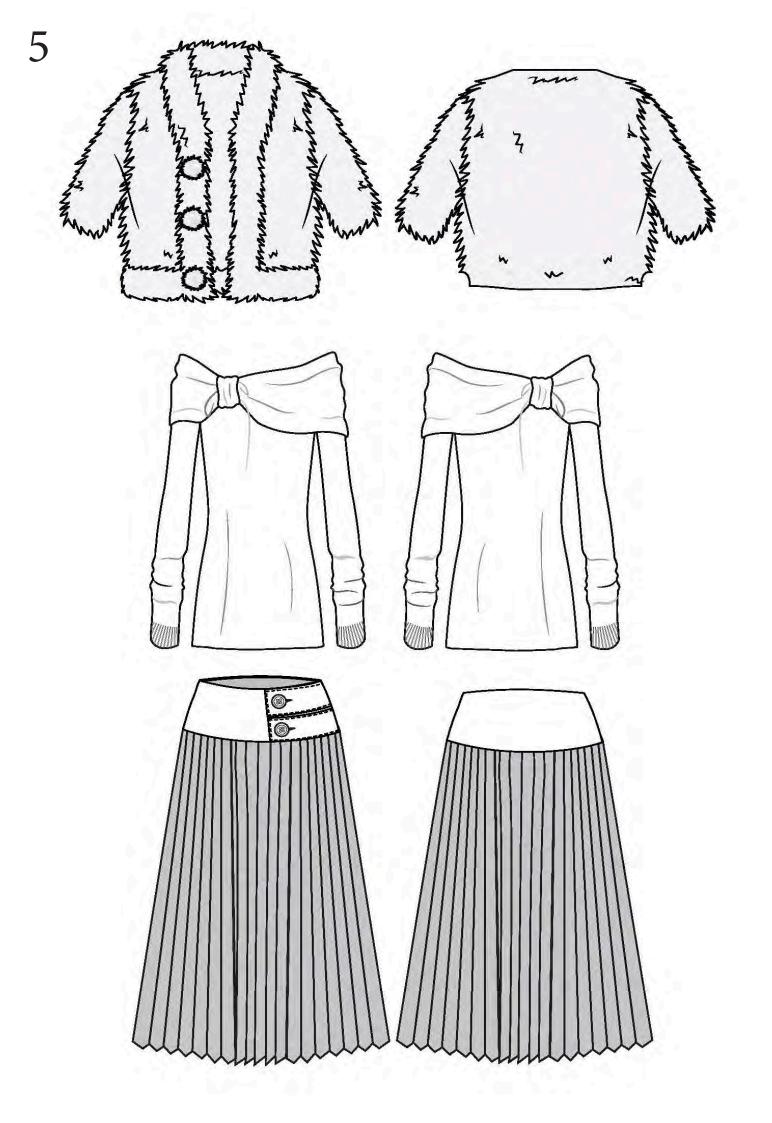

Di has earned that title already, says Sarah Ford

- Calaus · Rayal Blue · Kur · Champagne · gold

clashing calacurs.

One Sharkdi with Jewel lang silhavettes Hang top, lang stair) lang silhavette tube around the Add Bends? 0 knift on a curve for a sleeve krit, Purl audé avenuble. sleeve developments ALL ALL