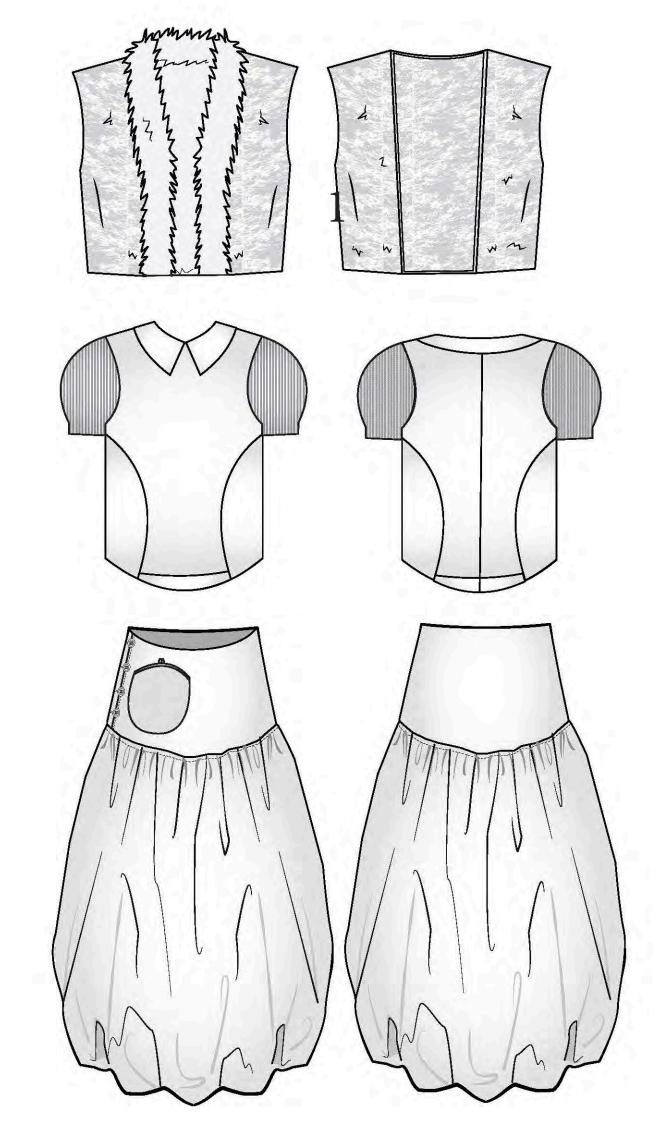

Di has earned that title already, says Sarah Ford

- Calaus · Rayal Blue · Kur · Champagne · gold

clashing calacurs.

One Sharkdi with Jewel lang silhavettes Hang top, lang stair) lang silhavette tube around the Add Bends? 0 knift on a curve for a sleeve krit, Purl audé avenuble. sleeve developments ALL ALL