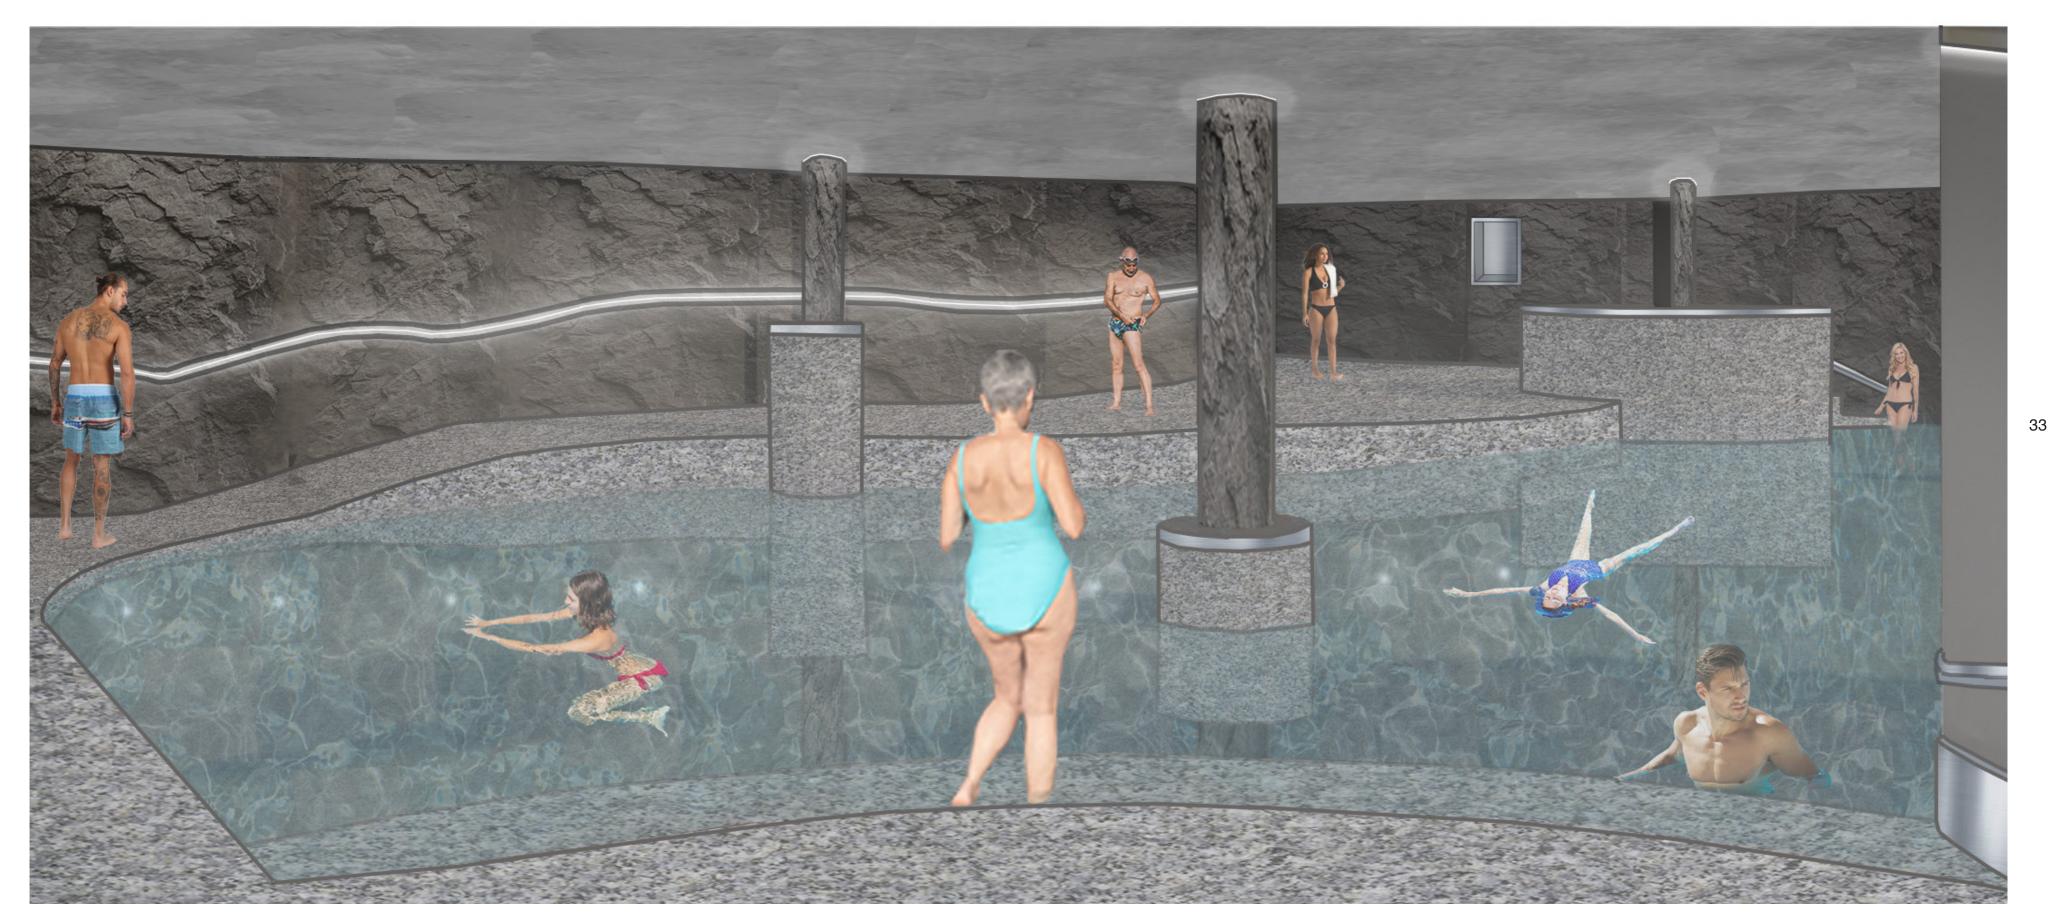

oom
- 7 Discovery Domain8 Sea Infusion
- 9 Mind Area 10 - Exterior Scent Sanctuary11 - Green House



#### East Longitudinal Section 1:50 Scale

#### Location -





#### Key -

- 1 Chill Chamber
- 2 Body Area: Pool3 Changing Rooms
- 4 Toilets
- 5 Plant Room

- 6 Water Collection Point
- 7 Glass Cylinders

- 8 Fountain
  9 Discovery Domain
  10 Welcome Area
- 11 Seaview Infusion
- 12 Calm Chamber13 Interior Scent Sanctuary
- 14 Ramp Circulation
- 15 Green House



#### Welcome Area Perspective



22

 $\bigvee^{N}$ 



NOVA

## **Discovery Domain Fountain Perspective**

NOVA

Location -





 $\bigvee^{N}$ 

26

A





# Mind Area Perspective

NOVA

Location -



28

N



## Calm Chamber Perspective

Location -

30

 $\bigvee^{N}$ 



NOVA

# **Body Area Perspective**

NOVA

Location -





# **Tunnel Perspective**

NOVA

Location -





## Herbal Cafe Perspective



36

N



NOVA