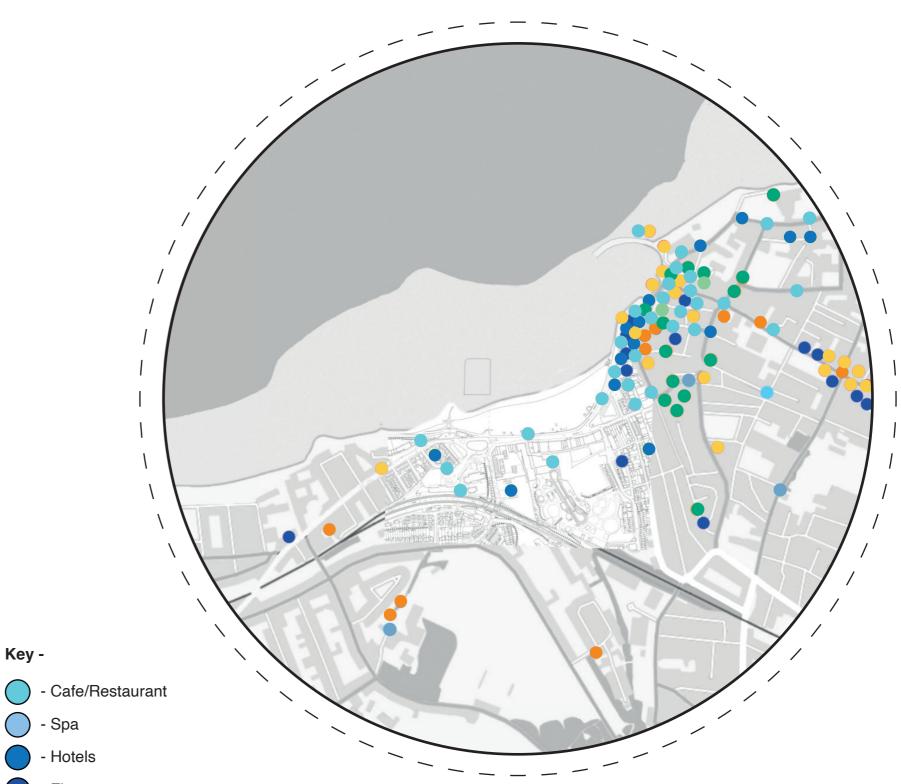

NOVA

Key -

 $\bigcirc$ 

 $\bigcirc$ 

 $\bigcirc$ 

- Spa
- Hotels
- Fitness
- Workspace
- Retail
- Gallery
- Salon