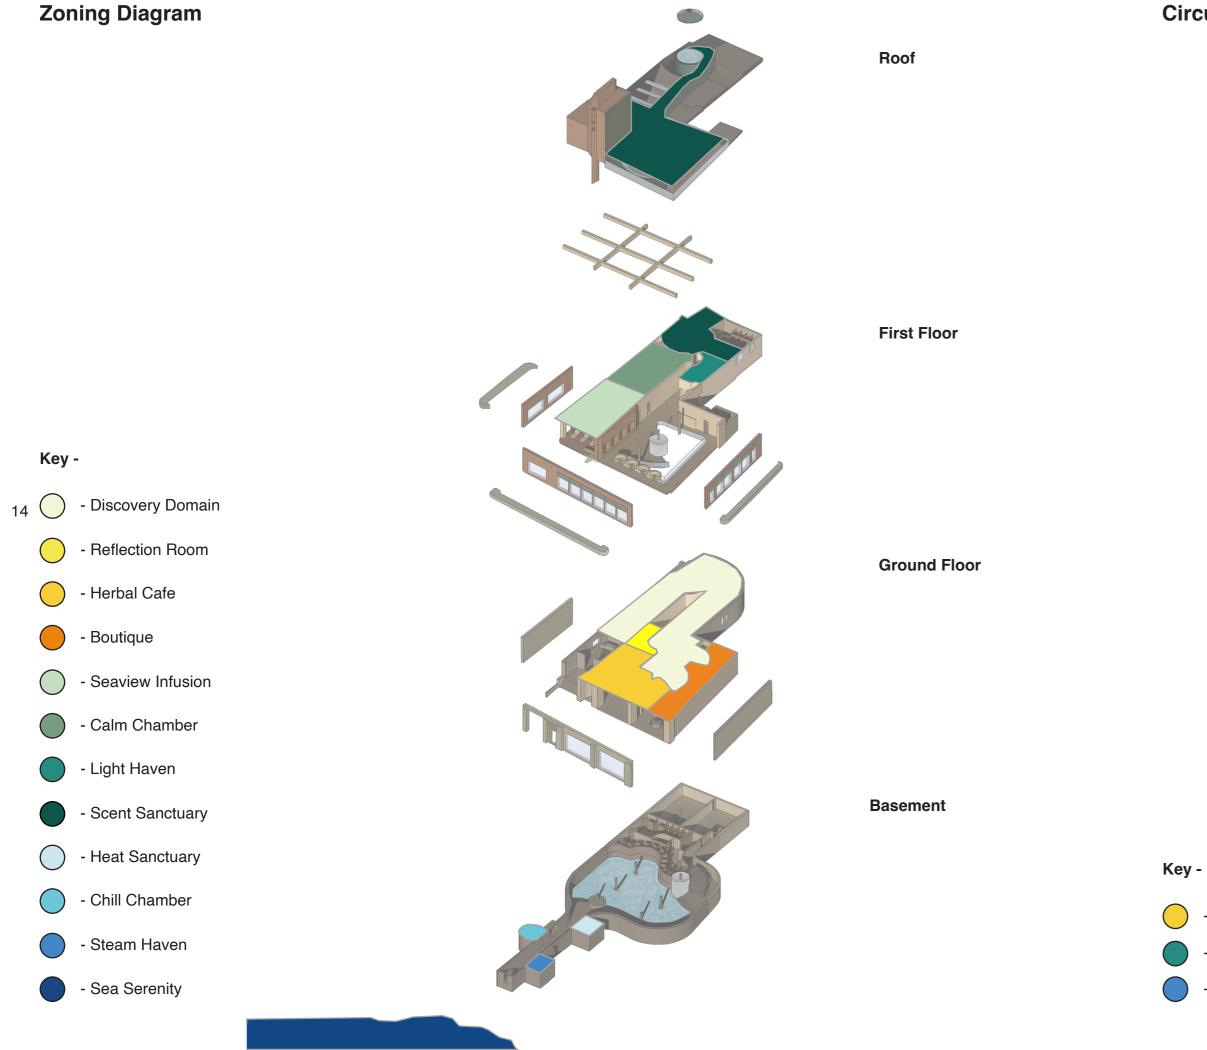

#### North Transversal Section 1:50 Scale

Location -

18

- Key -
- Body Area: Pool
   Boutique
   Mind Lift

  - 4 Mind Staircase
- 5 Herbal Cafe
- 6 Reflection Room
- 7 Discovery Domain8 Sea Infusion
- 9 Mind Area 10 - Exterior Scent Sanctuary11 - Green House