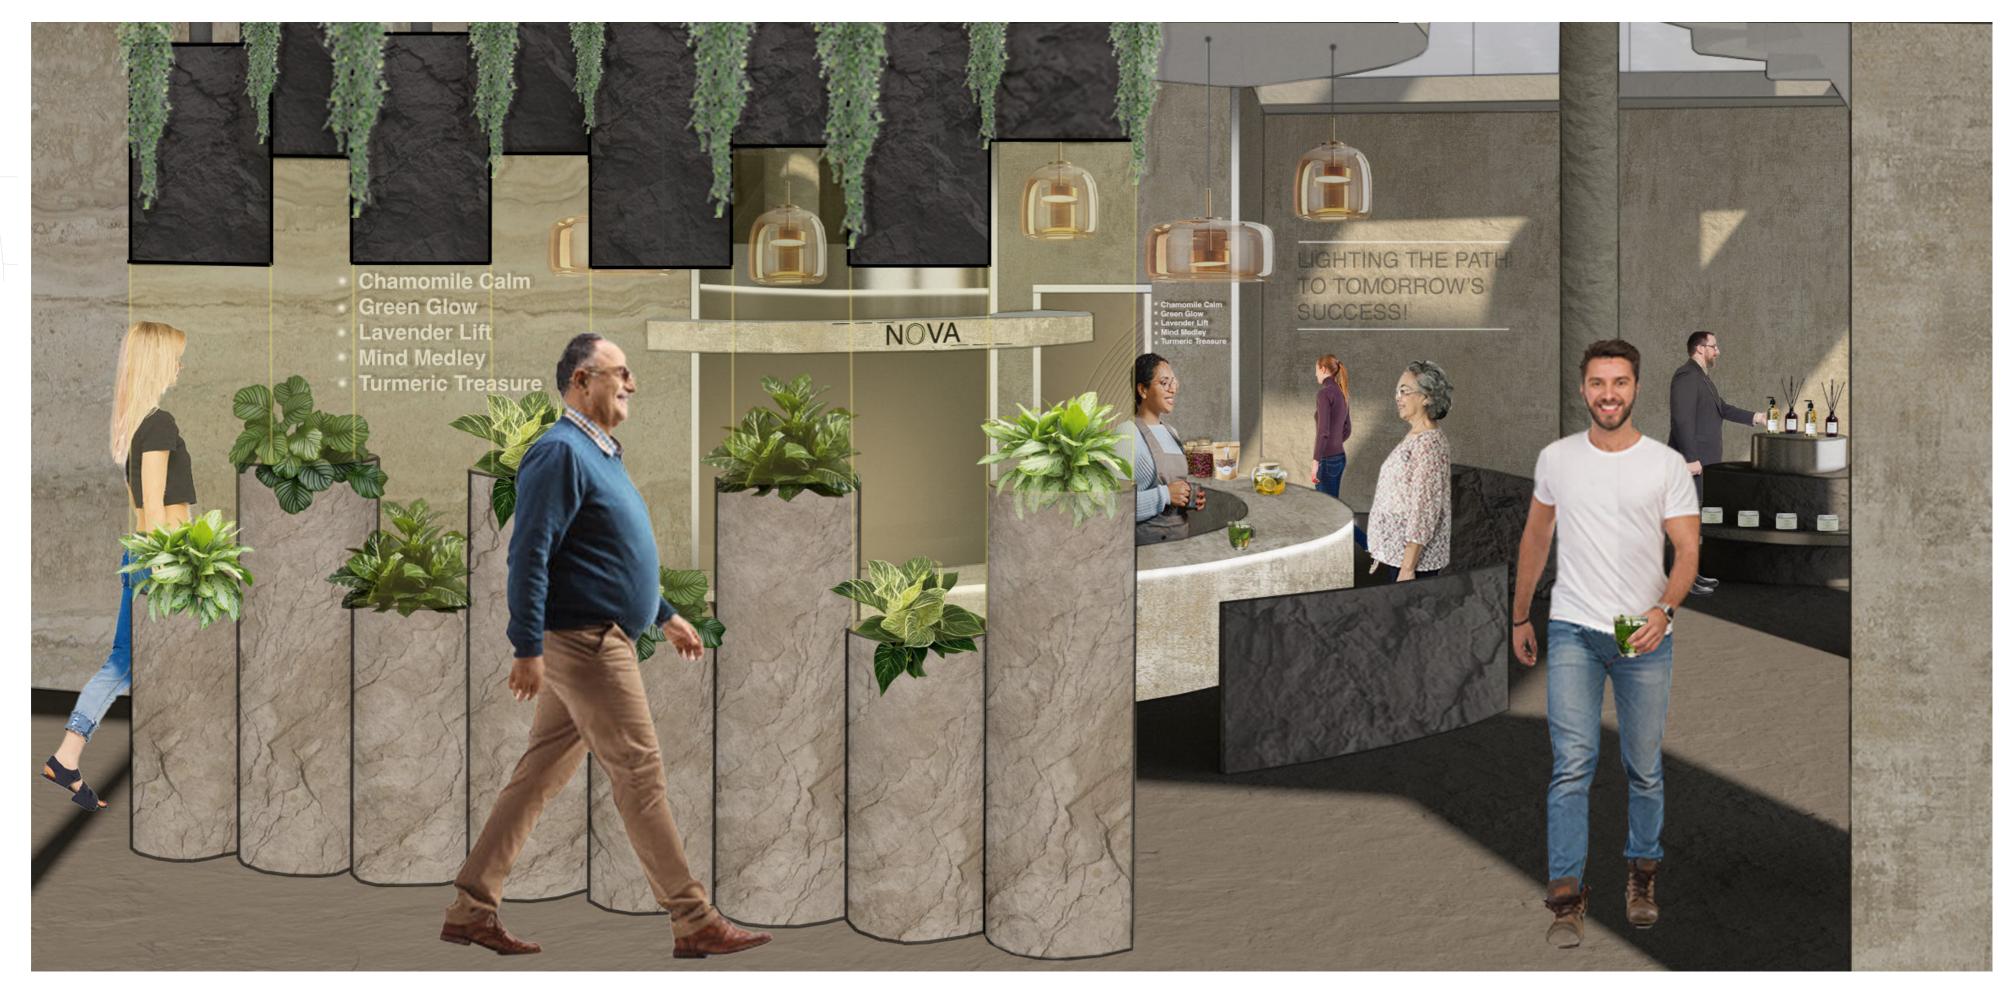

Green House



#### East Longitudinal Section 1:50 Scale

#### Location -





#### Key -

- 1 Chill Chamber
- 2 Body Area: Pool3 Changing Rooms
- 4 Toilets
- 5 Plant Room

- 6 Water Collection Point
- 7 Glass Cylinders

- 8 Fountain
  9 Discovery Domain
  10 Welcome Area
- 11 Seaview Infusion
- 12 Calm Chamber13 Interior Scent Sanctuary
- 14 Ramp Circulation
- 15 Green House



#### Welcome Area Perspective



22

 $\bigvee^{N}$ 



NOVA

## **Discovery Domain Fountain Perspective**

NOVA

Location -





 $\bigvee^{N}$ 

26

A





# Mind Area Perspective

NOVA

Location -



28

N



## Calm Chamber Perspective

Location -

30

 $\bigvee^{N}$ 



NOVA

# **Body Area Perspective**

NOVA

Location -





# **Tunnel Perspective**

NOVA

Location -





## Herbal Cafe Perspective



36

N



NOVA