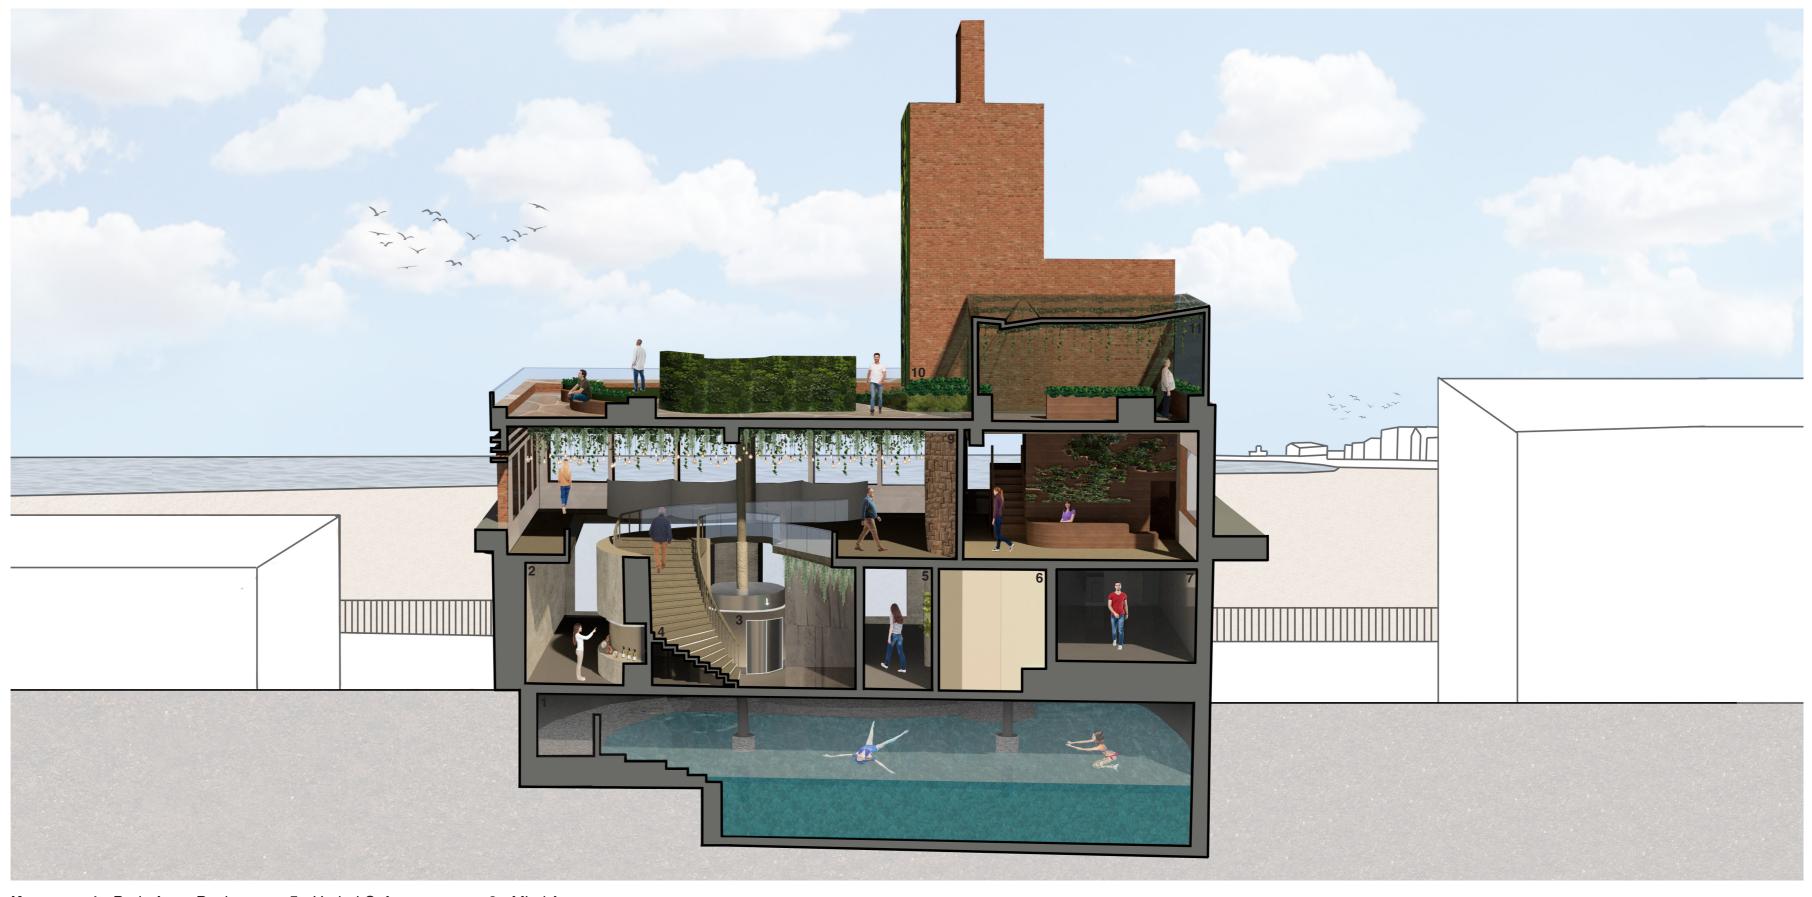

#### North Transversal Section 1:50 Scale

Location -

18

- Key -
- Body Area: Pool
   Boutique
   Mind Lift

  - 4 Mind Staircase
- 5 Herbal Cafe
- 6 Reflection Room
- 7 Discovery Domain8 Sea Infusion
- 9 Mind Area 10 - Exterior Scent Sanctuary11 - Green House