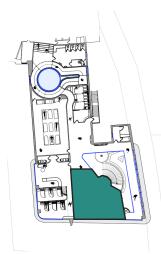

#### North Transversal Section 1:50 Scale

Location -

18

- Key -
- Body Area: Pool
   Boutique
   Mind Lift

  - 4 Mind Staircase
- 5 Herbal Cafe
- 6 Reflection Room
- 7 Discovery Domain8 Sea Infusion
- 9 Mind Area 10 - Exterior Scent Sanctuary11 - Green House