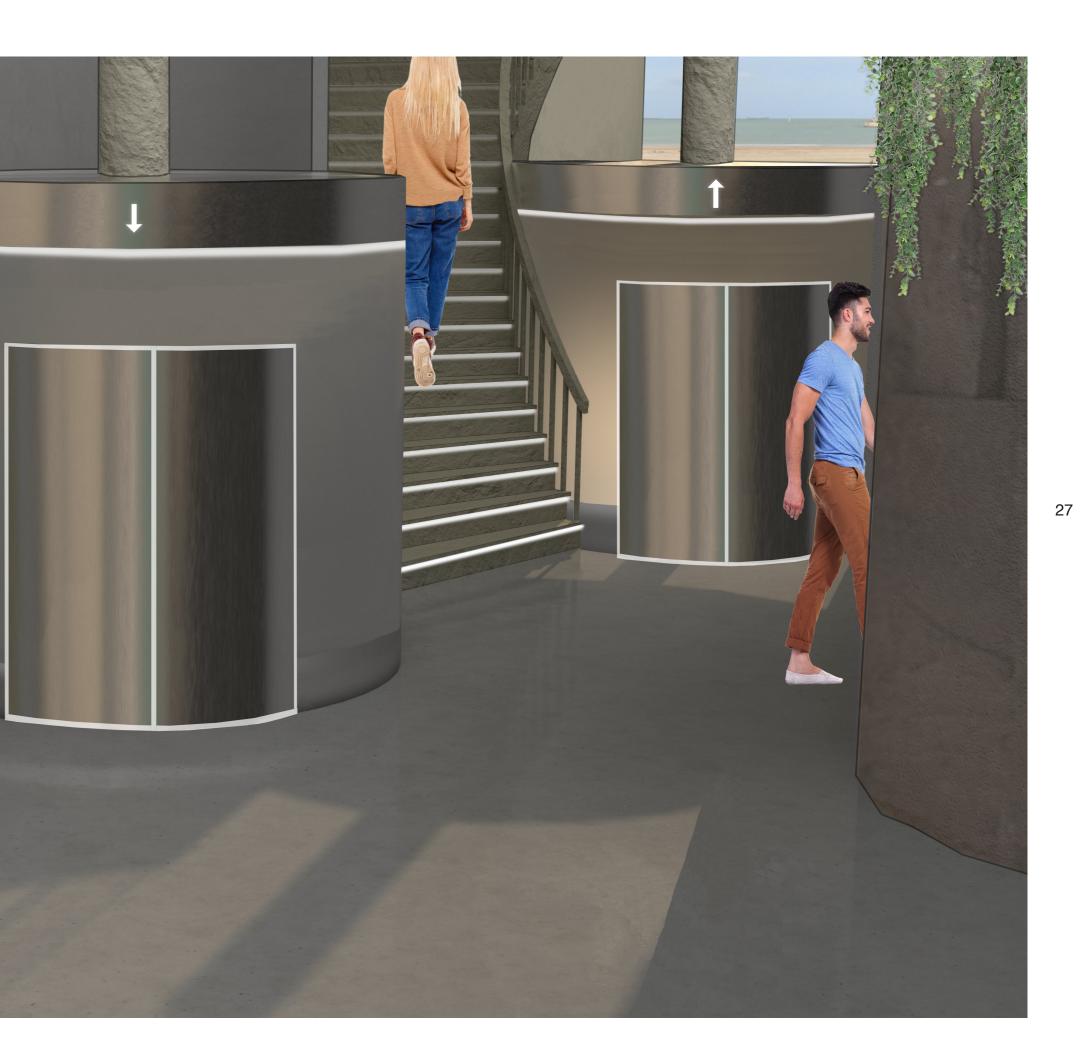

)





#### North Transversal Section 1:50 Scale

Location -



18



- Key -
- Body Area: Pool
   Boutique
   Mind Lift

  - 4 Mind Staircase
- 5 Herbal Cafe
- 6 Reflection Room
- 7 Discovery Domain8 Sea Infusion
- 9 Mind Area 10 - Exterior Scent Sanctuary11 - Green House



#### East Longitudinal Section 1:50 Scale

#### Location -





#### Key -

- 1 Chill Chamber
- 2 Body Area: Pool3 Changing Rooms
- 4 Toilets
- 5 Plant Room

- 6 Water Collection Point
- 7 Glass Cylinders

- 8 Fountain
  9 Discovery Domain
  10 Welcome Area
- 11 Seaview Infusion
- 12 Calm Chamber13 Interior Scent Sanctuary
- 14 Ramp Circulation
- 15 Green House



#### Welcome Area Perspective



22

 $\bigvee^{N}$ 



NOVA

## **Discovery Domain Fountain Perspective**

NOVA

Location -





 $\bigvee^{N}$ 

26

A





# Mind Area Perspective

NOVA

Location -



28

N



## Calm Chamber Perspective

Location -

30

 $\bigvee^{N}$ 



NOVA

# **Body Area Perspective**

NOVA

Location -





# **Tunnel Perspective**

NOVA

Location -





## Herbal Cafe Perspective



36

N



NOVA