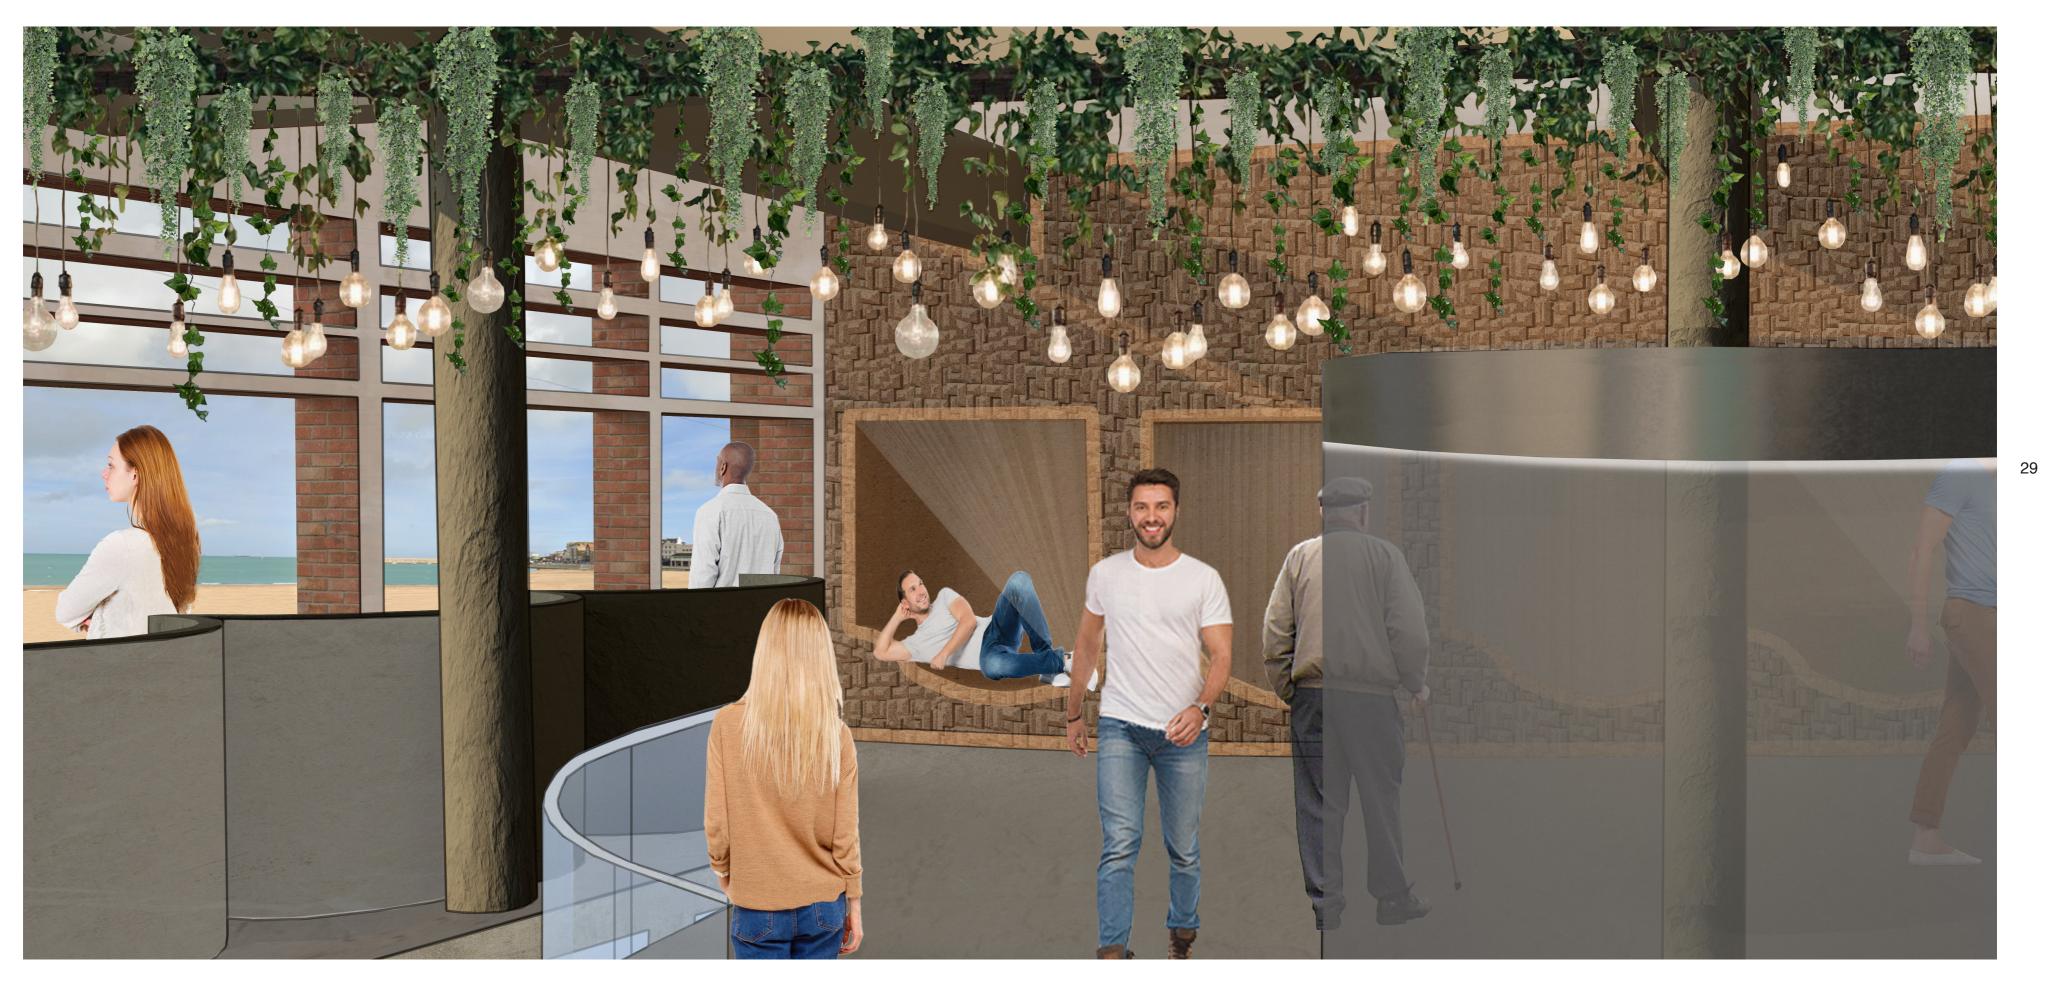

tion -



18



- Key -
- Body Area: Pool
   Boutique
   Mind Lift

  - 4 Mind Staircase
- 5 Herbal Cafe
- 6 Reflection Room
- 7 Discovery Domain8 Sea Infusion
- 9 Mind Area 10 - Exterior Scent Sanctuary11 - Green House



#### East Longitudinal Section 1:50 Scale

#### Location -





#### Key -

- 1 Chill Chamber
- 2 Body Area: Pool3 Changing Rooms
- 4 Toilets
- 5 Plant Room

- 6 Water Collection Point
- 7 Glass Cylinders

- 8 Fountain
  9 Discovery Domain
  10 Welcome Area
- 11 Seaview Infusion
- 12 Calm Chamber13 Interior Scent Sanctuary
- 14 Ramp Circulation
- 15 Green House



#### Welcome Area Perspective



22

 $\bigvee^{N}$ 



NOVA

## **Discovery Domain Fountain Perspective**

NOVA

Location -





 $\bigvee^{N}$ 

26

A





# Mind Area Perspective

NOVA

Location -



28

N



## Calm Chamber Perspective

Location -

30

 $\bigvee^{N}$ 



NOVA

# **Body Area Perspective**

NOVA

Location -





# **Tunnel Perspective**

NOVA

Location -





## Herbal Cafe Perspective



36

N



NOVA