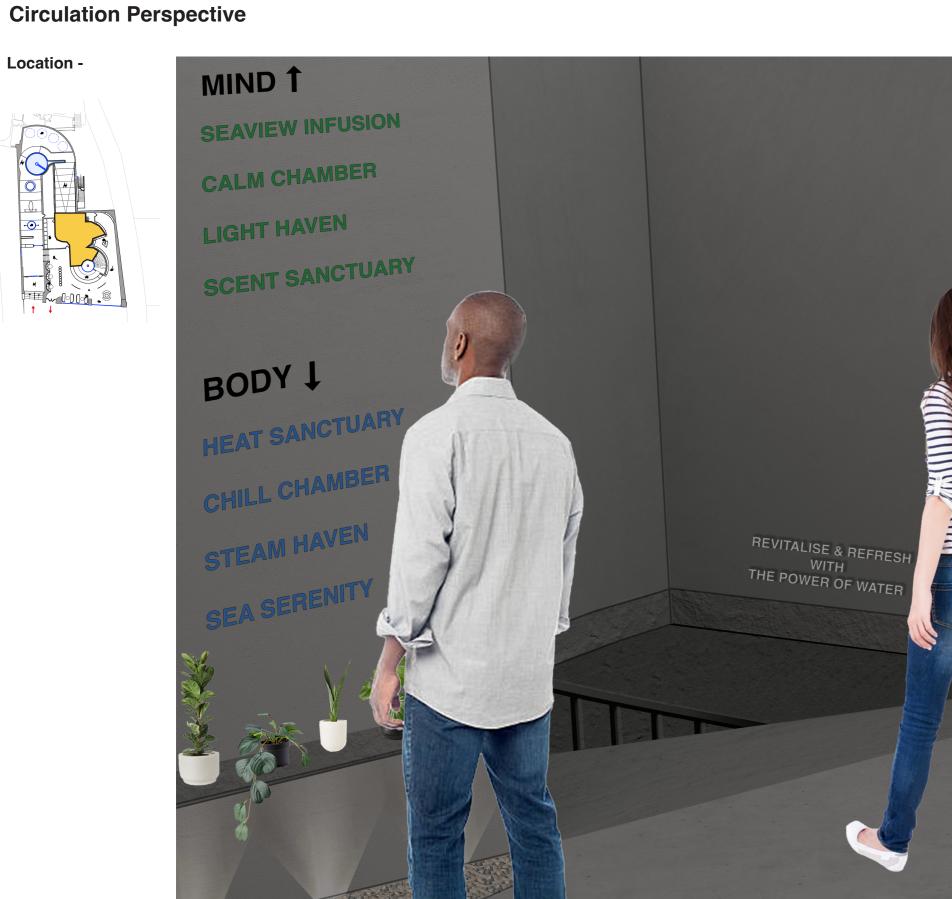

()





#### North Transversal Section 1:50 Scale

Location -



18



- Key -
- Body Area: Pool
   Boutique
   Mind Lift

  - 4 Mind Staircase
- 5 Herbal Cafe
- 6 Reflection Room
- 7 Discovery Domain8 Sea Infusion
- 9 Mind Area 10 - Exterior Scent Sanctuary11 - Green House



#### East Longitudinal Section 1:50 Scale

#### Location -





#### Key -

- 1 Chill Chamber
- 2 Body Area: Pool3 Changing Rooms
- 4 Toilets
- 5 Plant Room

- 6 Water Collection Point
- 7 Glass Cylinders

- 8 Fountain
  9 Discovery Domain
  10 Welcome Area
- 11 Seaview Infusion
- 12 Calm Chamber13 Interior Scent Sanctuary
- 14 Ramp Circulation
- 15 Green House



#### Welcome Area Perspective



22

 $\bigvee^{N}$ 



NOVA

## **Discovery Domain Fountain Perspective**

NOVA

Location -





 $\bigvee^{N}$ 

26

A





# Mind Area Perspective

NOVA

Location -



28

N



## Calm Chamber Perspective

Location -

30

 $\bigvee^{N}$ 



NOVA

# **Body Area Perspective**

NOVA

Location -





# **Tunnel Perspective**

NOVA

Location -





## Herbal Cafe Perspective



36

N



NOVA