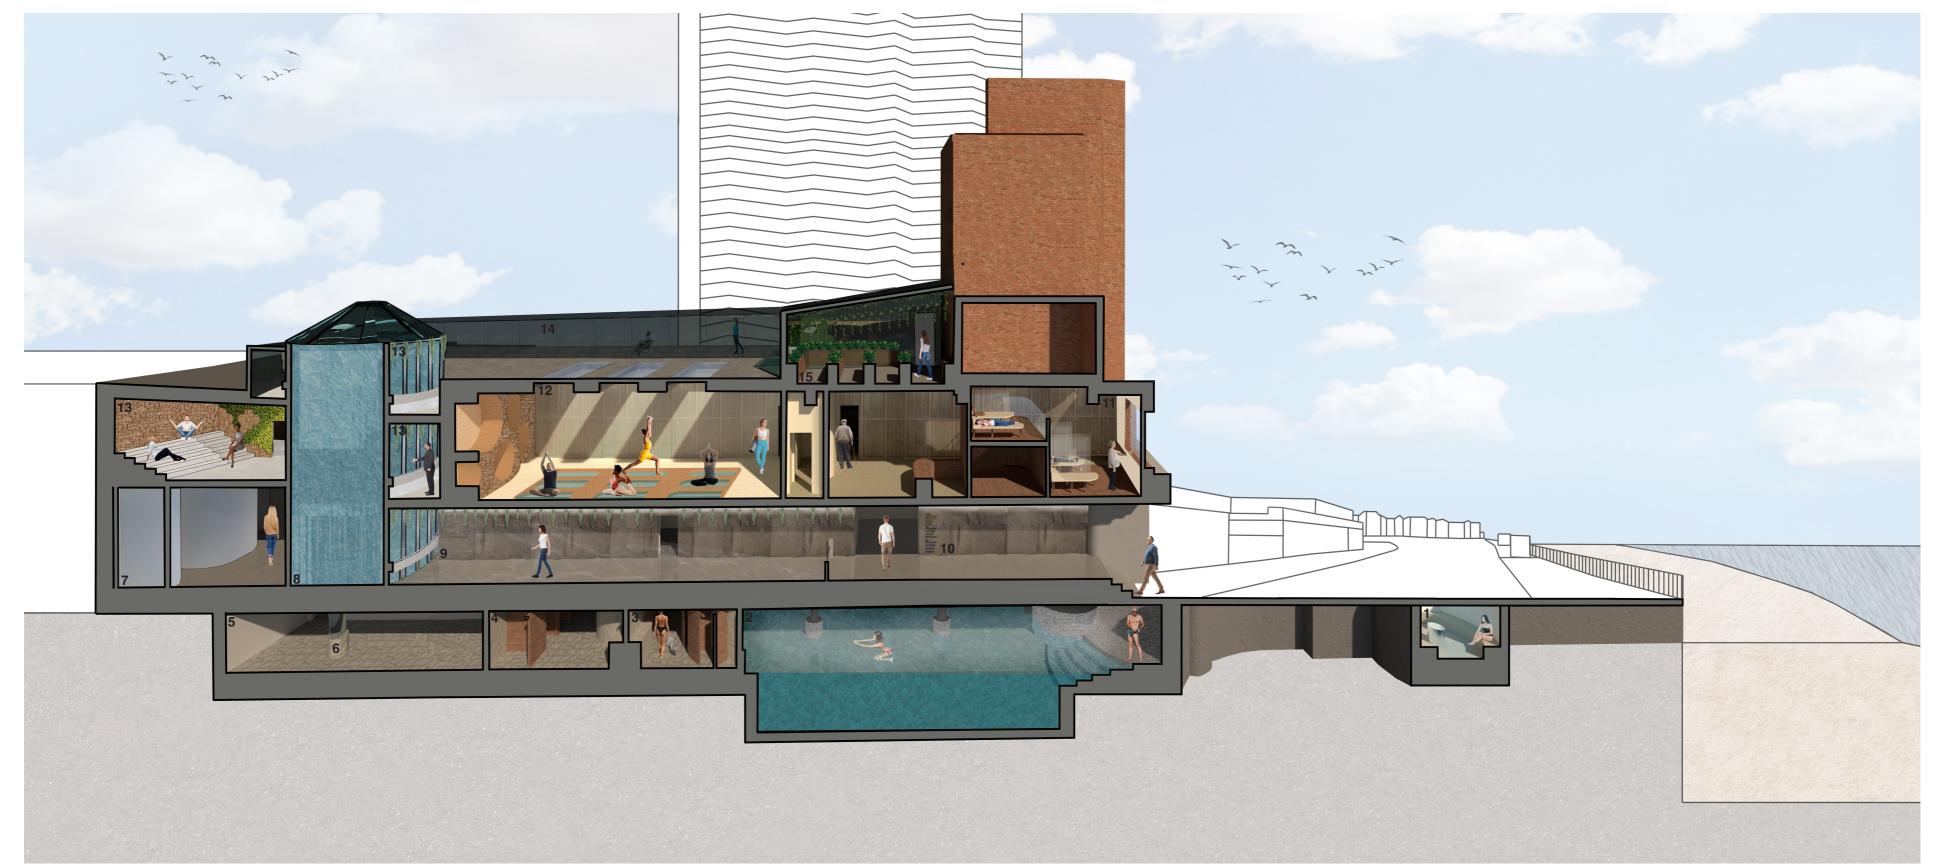

#### East Longitudinal Section 1:50 Scale

#### Location -

#### Key -

- 1 Chill Chamber
- 2 Body Area: Pool3 Changing Rooms
- 4 Toilets
- 5 Plant Room

- 6 Water Collection Point
- 7 Glass Cylinders

- 8 Fountain
  9 Discovery Domain
  10 Welcome Area
- 11 Seaview Infusion
- 12 Calm Chamber13 Interior Scent Sanctuary
- 14 Ramp Circulation
- 15 Green House