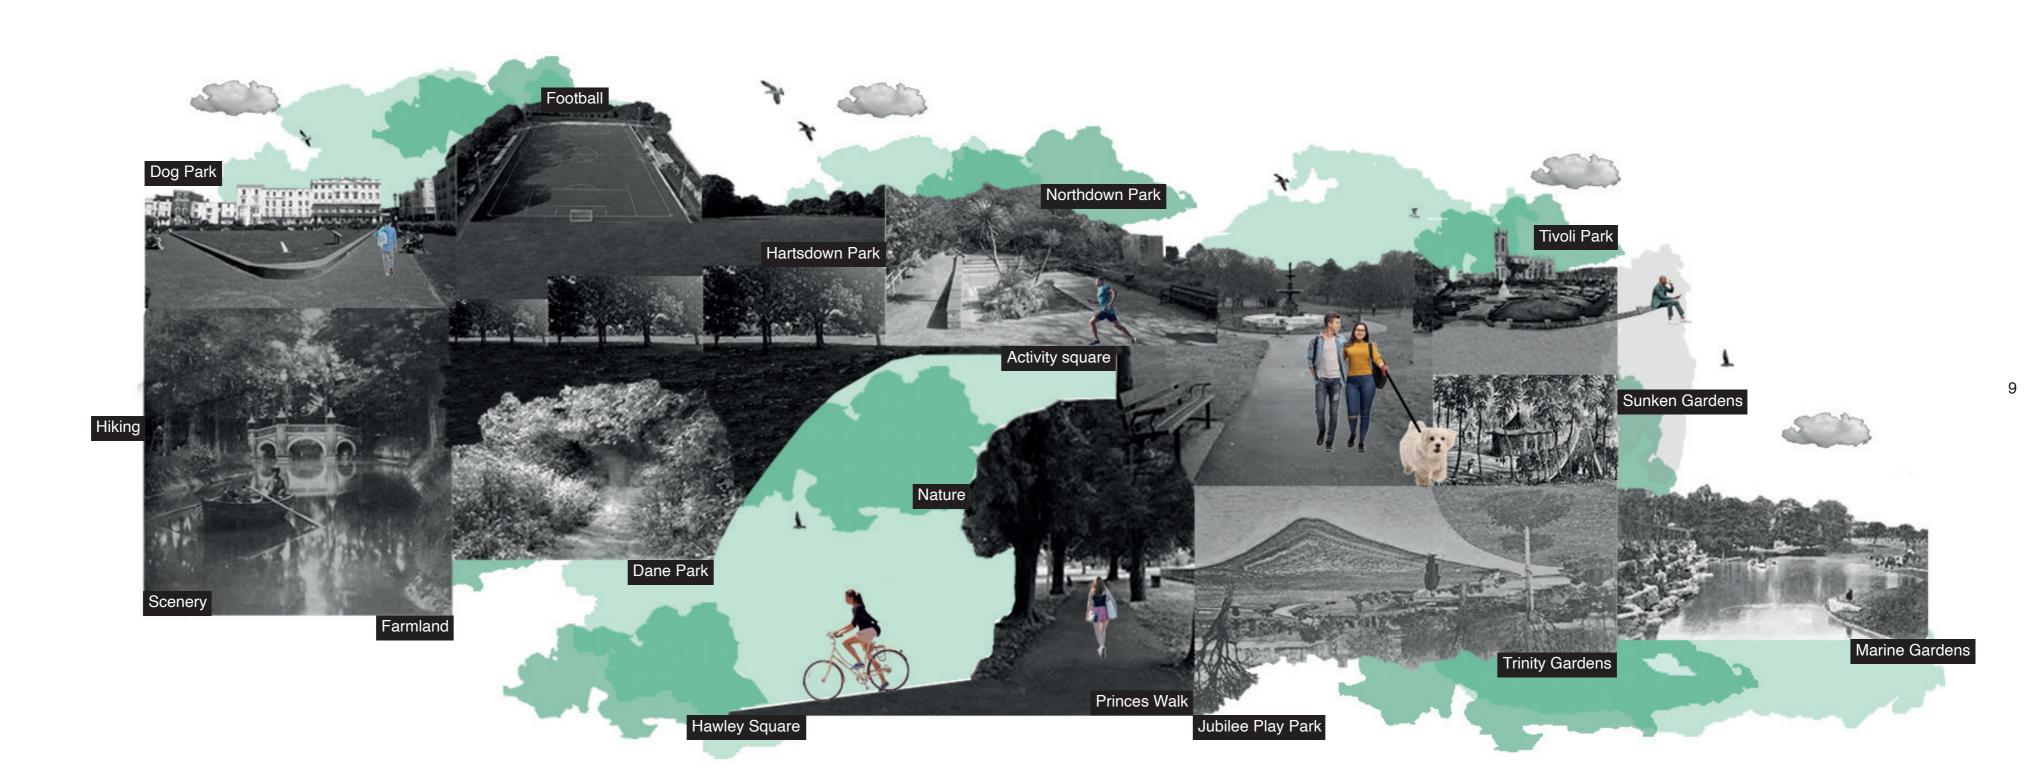

2

Main Areas in Margate

# **Existing Competition in Margate**

# Key -- Sunshine cafe (site) $\bigcirc$ - Beach $\bigcirc$ - Westbrook - High Street $\bigcirc$ - Train Station Old Town - Arlington house $\bigcirc$ - Old Harbour $\bigcirc$ $\bigcirc$ - Dreamland - Turner Contemporary $\bigcirc$ - Marine Terrace - Winter Gardens - Belgrade Road Residential Area

NOVA



Key -

 $\bigcirc$ 

 $\bigcirc$ 

 $\bigcirc$ 

- Spa
- Hotels
- Fitness
- Workspace
- Retail
- Gallery
- Salon

#### Existing Communities in Margate





#### Existing Blue Zones in Margate



8

#### Existing Green Zones in Margate



#### **User Profile**

Maintaining -

# TYLER

A 24 year-old fitness influencer. Tyler shares workout and mindfulness tips through social media, inspiring others to physically and mentally get fit. He travels the world to blog his experiences in different environments through a verity of diverse fitness industries.



A 35 year-old nutrition influencer, is frequently dedicated to maintaining peak physical and mental health. Sarah displays an unwavering passion for all things nutrition and eager to try anything that will further aid her physical and mental health.

Attributes -

10



HUGO

A 65 year-old man who has embraced his life, radiates constant happiness and friendliness. Hugo recognises the importance of health in aging, he frequently comes to this space to nurture both his physi