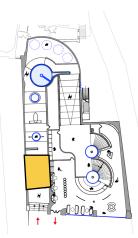

#### North Transversal Section 1:50 Scale

Location -

18

- Key -
- Body Area: Pool
   Boutique
   Mind Lift

  - 4 Mind Staircase
- 5 Herbal Cafe
- 6 Reflection Room
- 7 Discovery Domain8 Sea Infusion
- 9 Mind Area 10 - Exterior Scent Sanctuary11 - Green House