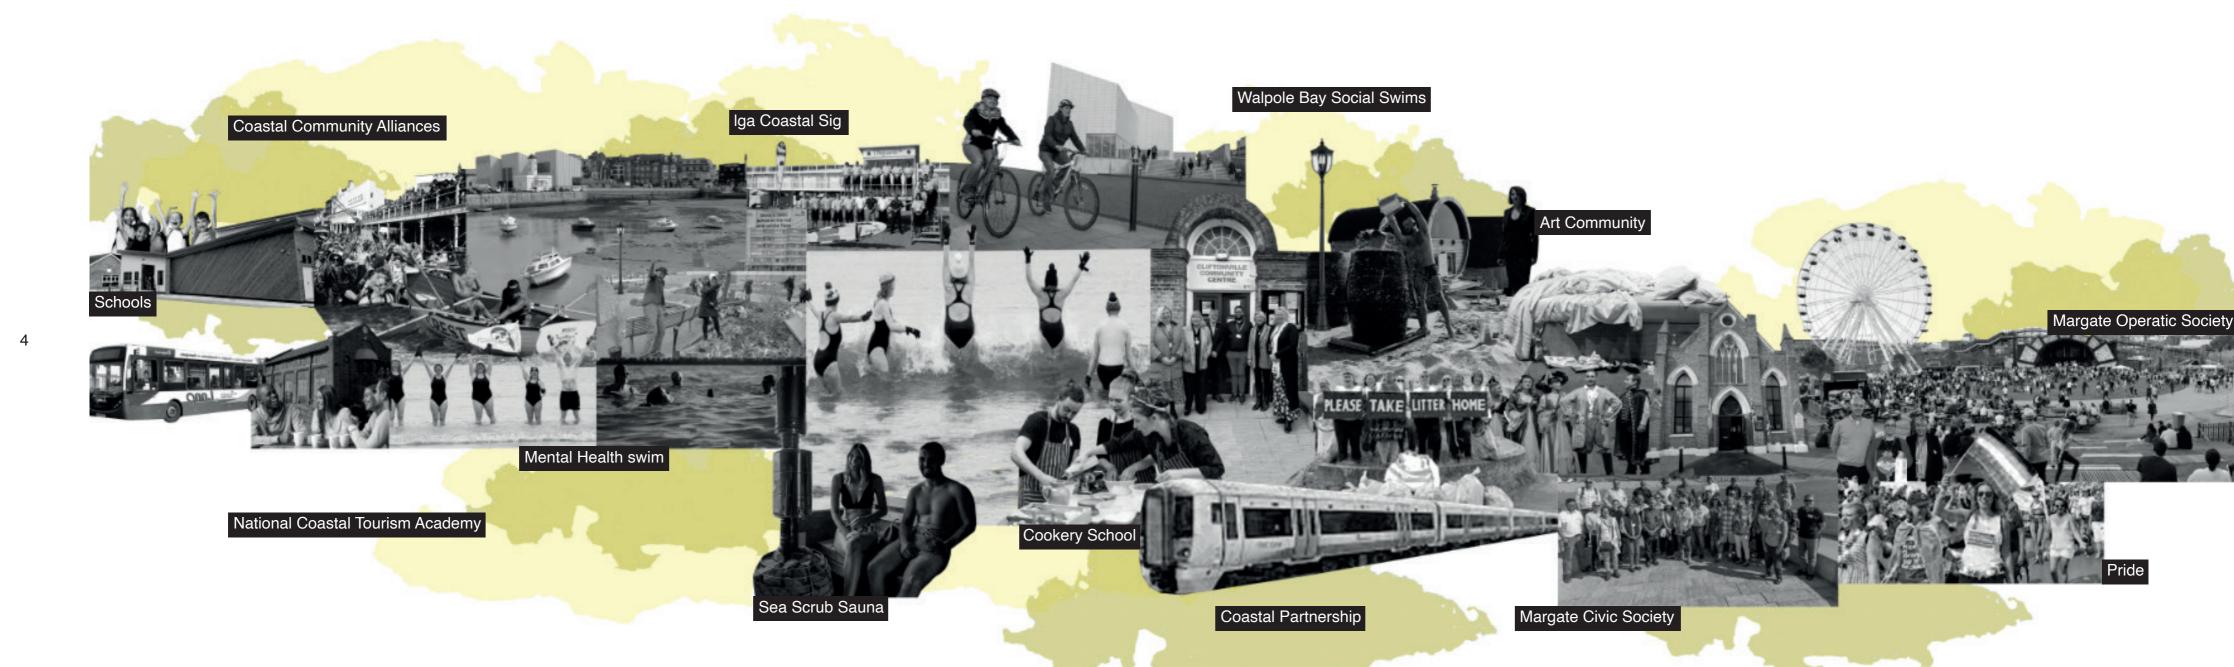

2

Main Areas in Margate

# **Existing Competition in Margate**

# Key -- Sunshine cafe (site) $\bigcirc$ - Beach $\bigcirc$ - Westbrook - High Street $\bigcirc$ - Train Station Old Town - Arlington house $\bigcirc$ - Old Harbour $\bigcirc$ $\bigcirc$ - Dreamland - Turner Contemporary $\bigcirc$ - Marine Terrace - Winter Gardens - Belgrade Road Residential Area

NOVA



Key -

 $\bigcirc$ 

 $\bigcirc$ 

 $\bigcirc$ 

- Spa
- Hotels
- Fitness
- Workspace
- Retail
- Gallery
- Salon

#### Existing Communities in Margate





#### Existing Blue Zones in Margate



8

#### Existing Green Zones in Margate



#### **User Profile**

Maintaining -

# TYLER

A 24 year-old fitness influencer. Tyler shares workout and mindfulness tips through social media, inspiring others to physically and mentally get fit. He travels the world to blog his experiences in different environments through a verity of diverse fitness industries.



A 35 year-old nutrition influencer, is frequently dedicated to maintaining peak physical and mental health. Sarah displays an unwavering passion for all things nutrition and eager to try anything that will further aid her physical and mental health.

Attributes -

10



HUGO

A 65 year-old man who has embraced his life, radiates constant happiness and friendliness. Hugo recognises the import