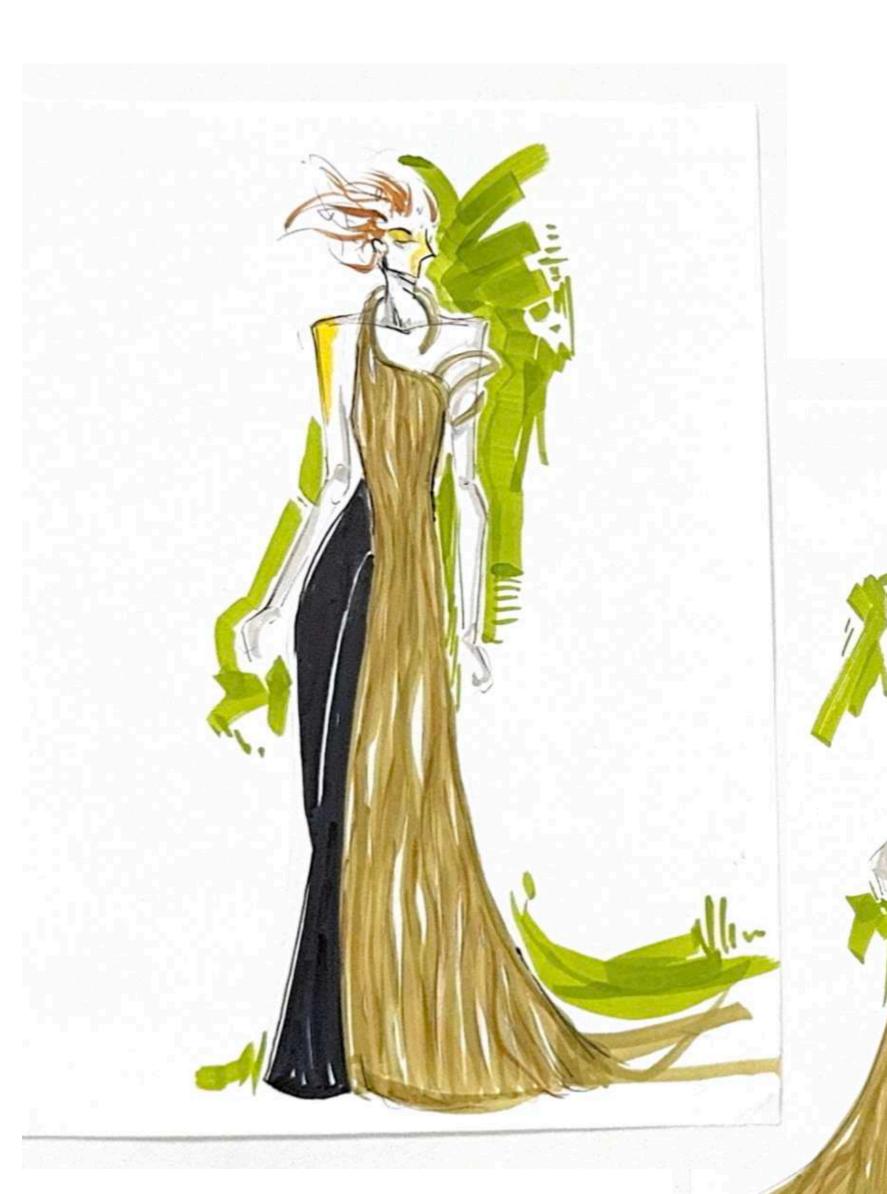

## Final lineup

2.80 £ 8.40 3.1 £ 3.10

| Season   | SS26         |      |              |                      |                |                                |                     |          |                       |         |         | Date    |      | 5/1               | 9/25    |
|----------|--------------|------|--------------|----------------------|----------------|--------------------------------|---------------------|----------|-----------------------|---------|---------|---------|------|-------------------|---------|
| Brand    | ZIMEI HUA    |      |              |                      |                |                                |                     |          |                       |         | C       | Design  | er   | ELSA              | AUA     |
| Style No | #Zimeiss703  | ITEM | COAT         | Style Name           | TF             | RIPLE LAPEL SLEEVELESS COAT    |                     | )AT      |                       |         | SI      | ZE SPI  | EC   |                   |         |
|          |              | 15.  |              | Factory              |                | Unit Price                     |                     |          |                       | s       |         | M       | M    | L                 | XL      |
|          |              |      |              |                      |                | 5.00                           |                     |          | Center Back<br>Length | 17      | 0cm     | 173     | 3cm  | 175cm             | 176.5cr |
|          |              |      |              |                      |                |                                |                     |          | Shoulder              | ę       | •       |         | *    | *                 | 8*      |
|          |              |      |              |                      |                |                                |                     |          | Chest                 | 89      | cm      | 92      | cm   | 94.5cm            | 97cm    |
|          | $(\bigcirc)$ |      | $(\bigcirc)$ |                      |                |                                |                     |          | Waist                 | 7       | 70cm    | 73      | icm  | 75.5cm            | 77cm    |
|          | ~ //         |      | (/ ~         |                      |                |                                |                     |          | Bottom                | 204     | 4cm     | 252     | 2cm  | 260cm             | 268cr   |
|          | //           |      | //           |                      |                |                                |                     |          | Sleeve Length         |         |         | 3       |      | 2                 | 12      |
|          |              |      | $\lambda$    |                      |                |                                |                     |          | Armhole               |         |         |         | 85   | - 8               | 7       |
|          |              |      |              |                      | _              |                                | 7                   |          | Muscle                |         | •       | 9       | •    | •                 | 7-4     |
|          |              |      |              |                      |                |                                |                     |          | Cuff<br>Opening       | 3       | 2       | 8       |      | 28                | 恒       |
|          |              |      |              | 1                    | 1              | \                              | 1                   |          | Neck<br>Width         |         |         |         |      |                   | 2       |
|          |              |      |              | )                    | (              | 1                              |                     |          | Front<br>Neck Drop    | )       | *       | 8       | F. 1 | **                | 18      |
|          |              |      |              | 1                    | 1              |                                | \                   |          | Back<br>Neck Drop     |         | •       | 8       | -    | 2                 | 8       |
|          |              |      |              | _                    |                | ζ.                             | )                   |          | Neck<br>Rib Width     | - 3     |         | 8       |      | 50                | 8       |
|          |              |      |              |                      |                |                                |                     |          | CF Length             | 14      | 5cm     | 147     | .5cm | 149cm             | 151.50  |
|          |              |      | 1            |                      |                |                                |                     |          | 2nd Layer<br>Length   | 14      | 6cm     | 148.5cm |      | 150cm             | 152.5c  |
| 1        |              |      |              |                      |                |                                | 3rd Layer<br>Length | 3        |                       |         |         | Š       | 3    |                   |         |
|          | 1            | 7    |              | 1                    |                |                                |                     |          | COLOR                 |         |         | SIZE    |      |                   | Q'TY    |
|          |              |      |              |                      |                |                                |                     |          |                       | XS      | s       | M       | L    | XL                |         |
|          | /            |      | /            | 1                    |                |                                |                     |          | Camel                 |         | 3       | 3       | 3    | 2                 | 11      |
|          |              |      |              |                      |                |                                |                     |          | Green                 |         | 3       | 3       | 3    | 2                 | 11      |
|          |              |      |              |                      |                |                                |                     |          |                       |         |         |         |      |                   | 0       |
|          |              |      |              |                      |                |                                |                     |          |                       |         |         |         |      |                   | 0       |
|          |              |      |              |                      |                |                                |                     |          |                       |         |         |         |      |                   | 0       |
|          |              |      |              |                      |                |                                |                     |          | TOTAL                 | 0       | 6       | 6       | 6    | 4                 | 22      |
|          | SWATC        | Н    |              | WAIRWAY              |                | MATERIALS                      |                     |          |                       |         | -counts | Therese |      | -variation (1900) | _       |
|          |              |      |              | NAME                 | COLOR<br>Brown | SUPPLIER  Xilinx(Taobao/China) | SIZE<br>160         | QUANTITY | _                     | £ 17.00 |         | E       |      | TERIALS<br>48.30  |         |
|          |              |      |              | Elastic fabric       |                |                                |                     | 2M       |                       |         |         |         |      |                   |         |
|          |              |      | _            | Ougengsha            | Green          | Hanxiao(Taobao/)               | 560                 | 6M       | £ 3.20                | 100     | 19.20   |         |      |                   |         |
|          |              |      |              | Velvet Stripe Fabric | Yellow         | Nilimao(Taobao)                | 11.00               | 2M       | £ 2.80                | -       | 5.60    |         |      |                   |         |
|          |              |      |              | Wire                 | 393            | Tiesiqijian(Taobao)            | 300                 |          | £. 6.5                | £       | 6.50    |         |      |                   |         |
|          |              |      | _            | Total                |                |                                | (8)                 |          | £.                    | _       |         | -       |      |                   |         |
|          |              |      |              |                      |                |                                | 0.00                |          |                       |         |         |         |      |                   |         |