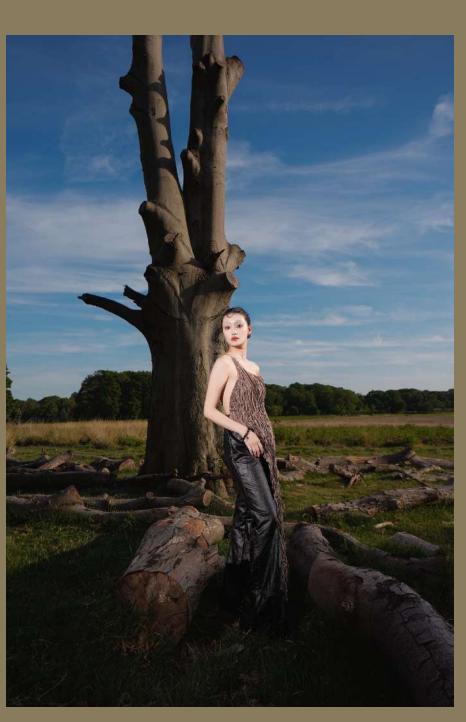

## Final lineup

2.80 £ 8.40 3.1 £ 3.10

| Season   | SS26         |      |              |                      |                |                                |                     |          |                       |         |         | Date    |      | 5/1               | 9/25    |
|----------|--------------|------|--------------|----------------------|----------------|--------------------------------|---------------------|----------|-----------------------|---------|---------|---------|------|-------------------|---------|
| Brand    | ZIMEI HUA    |      |              |                      |                |                                |                     |          |                       |         | C       | Design  | er   | ELSA              | AUA     |
| Style No | #Zimeiss703  | ITEM | COAT         | Style Name           | TF             | RIPLE LAPEL SLEEVELESS COAT    |                     | )AT      |                       |         | SI      | ZE SPI  | EC   |                   |         |
|          |              | 15.  |              | Factory              |                | Unit Price                     |                     |          |                       | s       |         | M       | M    | L                 | XL      |
|          |              |      |              |                      |                | 5.00                           |                     |          | Center Back<br>Length | 17      | 0cm     | 173     | 3cm  | 175cm             | 176.5cr |
|          |              |      |              |                      |                |                                |                     |          | Shoulder              | ę       | •       |         | *    | *                 | 8*      |
|          |              |      |              |                      |                |                                |                     |          | Chest                 | 89      | cm      | 92      | cm   | 94.5cm            | 97cm    |
|          | $(\bigcirc)$ |      | $(\bigcirc)$ |                      |                |                                |                     |          | Waist                 | 7       | 70cm    | 73      | icm  | 75.5cm            | 77cm    |
|          | ~ //         |      | (/ ~         |                      |                |                                |                     |          | Bottom                | 204     | 4cm     | 252     | 2cm  | 260cm             | 268cr   |
|          | //           |      | //           |                      |                |                                |                     |          | Sleeve Length         |         |         | 3       |      | 2                 | 12      |
|          |              |      | $\lambda$    |                      |                |                                |                     |          | Armhole               |         |         |         | 85   | - 8               | 7       |
|          |              |      |              |                      | _              |                                | 7                   |          | Muscle                |         | •       | 9       | •    | •                 | 7-4     |
|          |              |      |              |                      |                |                                |                     |          | Cuff<br>Opening       | 3       | 2       | 8       |      | 28                | 恒       |
|          |              |      |              | 1                    | 1              | \                              | 1                   |          | Neck<br>Width         |         |         |         |      |                   | 2       |
|          |              |      |              | )                    | (              | 1                              |                     |          | Front<br>Neck Drop    | )       | *       | 8       | F. 1 | **                | 18      |
|          |              |      |              | 1                    | 1              |                                | \                   |          | Back<br>Neck Drop     |         | •       | 8       | -    | 2                 | 8       |
|          |              |      |              | _                    |                | ζ.                             | )                   |          | Neck<br>Rib Width     | - 3     |         | 8       |      | 50                | 8       |
|          |              |      |              |                      |                |                                |                     |          | CF Length             | 14      | 5cm     | 147     | .5cm | 149cm             | 151.50  |
|          |              |      | 1            |                      |                |                                |                     |          | 2nd Layer<br>Length   | 14      | 6cm     | 148.5cm |      | 150cm             | 152.5c  |
| 1        |              |      |              |                      |                |                                | 3rd Layer<br>Length | 3        |                       |         |         | Š       | 3    |                   |         |
|          | 1            | 7    |              | 1                    |                |                                |                     |          | COLOR                 |         |         | SIZE    |      |                   | Q'TY    |
|          |              |      |              |                      |                |                                |                     |          |                       | XS      | s       | M       | L    | XL                |         |
|          | /            |      | /            | 1                    |                |                                |                     |          | Camel                 |         | 3       | 3       | 3    | 2                 | 11      |
|          |              |      |              |                      |                |                                |                     |          | Green                 |         | 3       | 3       | 3    | 2                 | 11      |
|          |              |      |              |                      |                |                                |                     |          |                       |         |         |         |      |                   | 0       |
|          |              |      |              |                      |                |                                |                     |          |                       |         |         |         |      |                   | 0       |
|          |              |      |              |                      |                |                                |                     |          |                       |         |         |         |      |                   | 0       |
|          |              |      |              |                      |                |                                |                     |          | TOTAL                 | 0       | 6       | 6       | 6    | 4                 | 22      |
|          | SWATC        | Н    |              | WAIRWAY              |                | MATERIALS                      |                     |          |                       |         | -counts | Therese |      | -variation (1900) | _       |
|          |              |      |              | NAME                 | COLOR<br>Brown | SUPPLIER  Xilinx(Taobao/China) | SIZE<br>160         | QUANTITY | _                     | £ 17.00 |         | E       |      | TERIALS<br>48.30  |         |
|          |              |      |              | Elastic fabric       |                |                                |                     | 2M       |                       |         |         |         |      |                   |         |
|          |              |      | _            | Ougengsha            | Green          | Hanxiao(Taobao/)               | 560                 | 6M       | £ 3.20                | 100     | 19.20   |         |      |                   |         |
|          |              |      |              | Velvet Stripe Fabric | Yellow         | Nilimao(Taobao)                | 11.00               | 2M       | £ 2.80                | -       | 5.60    |         |      |                   |         |
|          |              |      |              | Wire                 | 393            | Tiesiqijian(Taobao)            | 300                 |          | £. 6.5                | £       | 6.50    |         |      |                   |         |
|          |              |      | _            | Total                |                |                                | (8)                 |          | £.                    | _       |         | -       |      |                   |         |
|          |              |      |              |                      |                |                                | 0.00                |          |                       |         |         |         |      |                   |         |