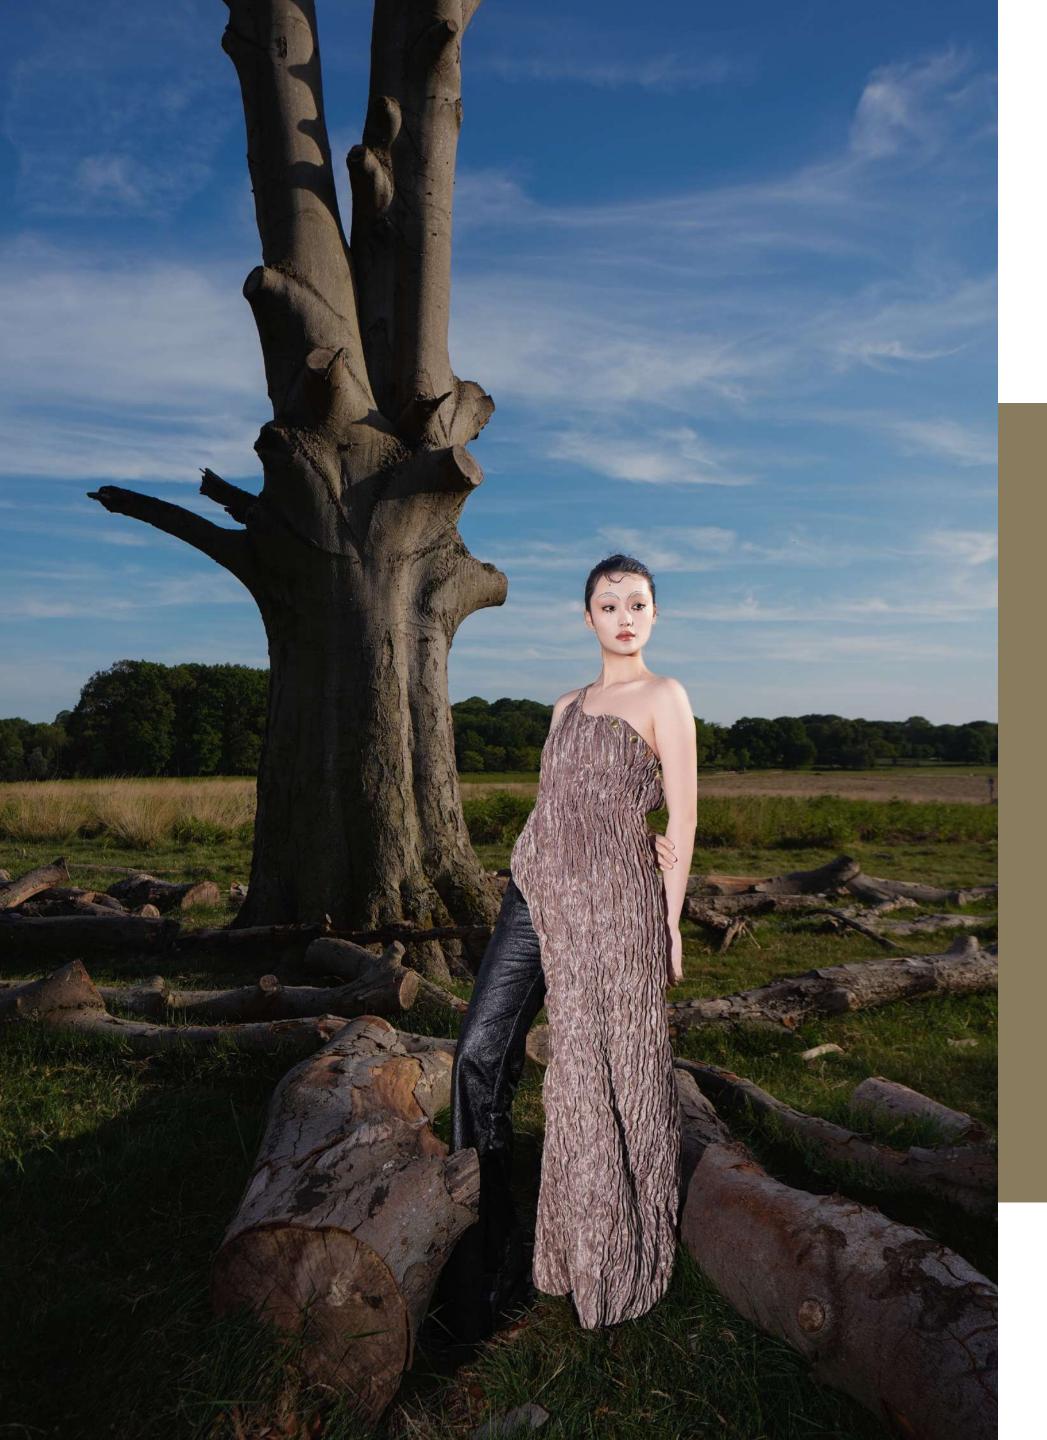

## Final lineup

2.80 £ 8.40 3.1 £ 3.10

| Season   | SS26         |      |              |                      |                |                                |                     |          |                       |         |         | Date    |      | 5/1               | 9/25    |
|----------|--------------|------|--------------|----------------------|----------------|--------------------------------|---------------------|----------|-----------------------|---------|---------|---------|------|-------------------|---------|
| Brand    | ZIMEI HUA    |      |              |                      |                |                                |                     |          |                       |         | C       | Design  | er   | ELSA              | AUA     |
| Style No | #Zimeiss703  | ITEM | COAT         | Style Name           | TF             | RIPLE LAPEL SLEEVELESS COAT    |                     | )AT      |                       |         | SI      | ZE SPI  | EC   |                   |         |
|          |              | 15.  |              | Factory              |                | Unit Price                     |                     |          |                       | s       |         | M       | M    | L                 | XL      |
|          |              |      |              |                      |                | 5.00                           |                     |          | Center Back<br>Length | 17      | 0cm     | 173     | 3cm  | 175cm             | 176.5cr |
|          |              |      |              |                      |                |                                |                     |          | Shoulder              | ę       | •       |         | *    | *                 | 8*      |
|          |              |      |              |                      |                |                                |                     |          | Chest                 | 89      | cm      | 92      | cm   | 94.5cm            | 97cm    |
|          | $(\bigcirc)$ |      | $(\bigcirc)$ |                      |                |                                |                     |          | Waist                 | 7       | 70cm    | 73      | icm  | 75.5cm            | 77cm    |
|          | ~ //         |      | (/ ~         |                      |                |                                |                     |          | Bottom                | 204     | 4cm     | 252     | 2cm  | 260cm             | 268cr   |
|          | //           |      | //           |                      |                |                                |                     |          | Sleeve Length         |         |         | 3       |      | 2                 | 12      |
|          |              |      | $\lambda$    |                      |                |                                |                     |          | Armhole               |         |         |         | 85   | - 8               | 7       |
|          |              |      |              |                      | _              |                                | 7                   |          | Muscle                |         | •       | 9       | •    | •                 | 7-4     |
|          |              |      |              |                      |                |                                |                     |          | Cuff<br>Opening       | 3       | 2       | 8       |      | 28                | 恒       |
|          |              |      |              | 1                    | 1              | \                              | 1                   |          | Neck<br>Width         |         |         |         |      |                   | 2       |
|          |              |      |              | )                    | (              | 1                              |                     |          | Front<br>Neck Drop    | )       | *       | 8       | F. 1 | **                | 18      |
|          |              |      |              | 1                    | 1              |                                | \                   |          | Back<br>Neck Drop     |         | •       | 8       | -    | 2                 | 8       |
|          |              |      |              | _                    |                | ζ.                             | )                   |          | Neck<br>Rib Width     | - 3     |         | 8       |      | 50                | 8       |
|          |              |      |              |                      |                |                                |                     |          | CF Length             | 14      | 5cm     | 147     | .5cm | 149cm             | 151.50  |
|          |              |      | 1            |                      |                |                                |                     |          | 2nd Layer<br>Length   | 14      | 6cm     | 148.5cm |      | 150cm             | 152.5c  |
| 1        |              |      |              |                      |                |                                | 3rd Layer<br>Length | 3        |                       |         |         | Š       | 3    |                   |         |
|          | 1            | 7    |              | 1                    |                |                                |                     |          | COLOR                 |         |         | SIZE    |      |                   | Q'TY    |
|          |              |      |              |                      |                |                                |                     |          |                       | XS      | s       | M       | L    | XL                |         |
|          | /            |      | /            | 1                    |                |                                |                     |          | Camel                 |         | 3       | 3       | 3    | 2                 | 11      |
|          |              |      |              |                      |                |                                |                     |          | Green                 |         | 3       | 3       | 3    | 2                 | 11      |
|          |              |      |              |                      |                |                                |                     |          |                       |         |         |         |      |                   | 0       |
|          |              |      |              |                      |                |                                |                     |          |                       |         |         |         |      |                   | 0       |
|          |              |      |              |                      |                |                                |                     |          |                       |         |         |         |      |                   | 0       |
|          |              |      |              |                      |                |                                |                     |          | TOTAL                 | 0       | 6       | 6       | 6    | 4                 | 22      |
|          | SWATC        | Н    |              | WAIRWAY              |                | MATERIALS                      |                     |          |                       |         | -counts | Therese |      | -variation (1900) | _       |
|          |              |      |              | NAME                 | COLOR<br>Brown | SUPPLIER  Xilinx(Taobao/China) | SIZE<br>160         | QUANTITY | _                     | £ 17.00 |         | E       |      | TERIALS<br>48.30  |         |
|          |              |      |              | Elastic fabric       |                |                                |                     | 2M       |                       |         |         |         |      |                   |         |
|          |              |      | _            | Ougengsha            | Green          | Hanxiao(Taobao/)               | 560                 | 6M       | £ 3.20                | 100     | 19.20   |         |      |                   |         |
|          |              |      |              | Velvet Stripe Fabric | Yellow         | Nilimao(Taobao)                | 11.00               | 2M       | £ 2.80                | -       | 5.60    |         |      |                   |         |
|          |              |      |              | Wire                 | 393            | Tiesiqijian(Taobao)            | 300                 |          | £. 6.5                | £       | 6.50    |         |      |                   |         |
|          |              |      | _            | Total                |                |                                | (8)                 |          | £.                    | _       |         | -       |      |                   |         |
|          |              |      |              |                      |                |                                | 0.00                |          |                       |         |         |         |      |                   |         |