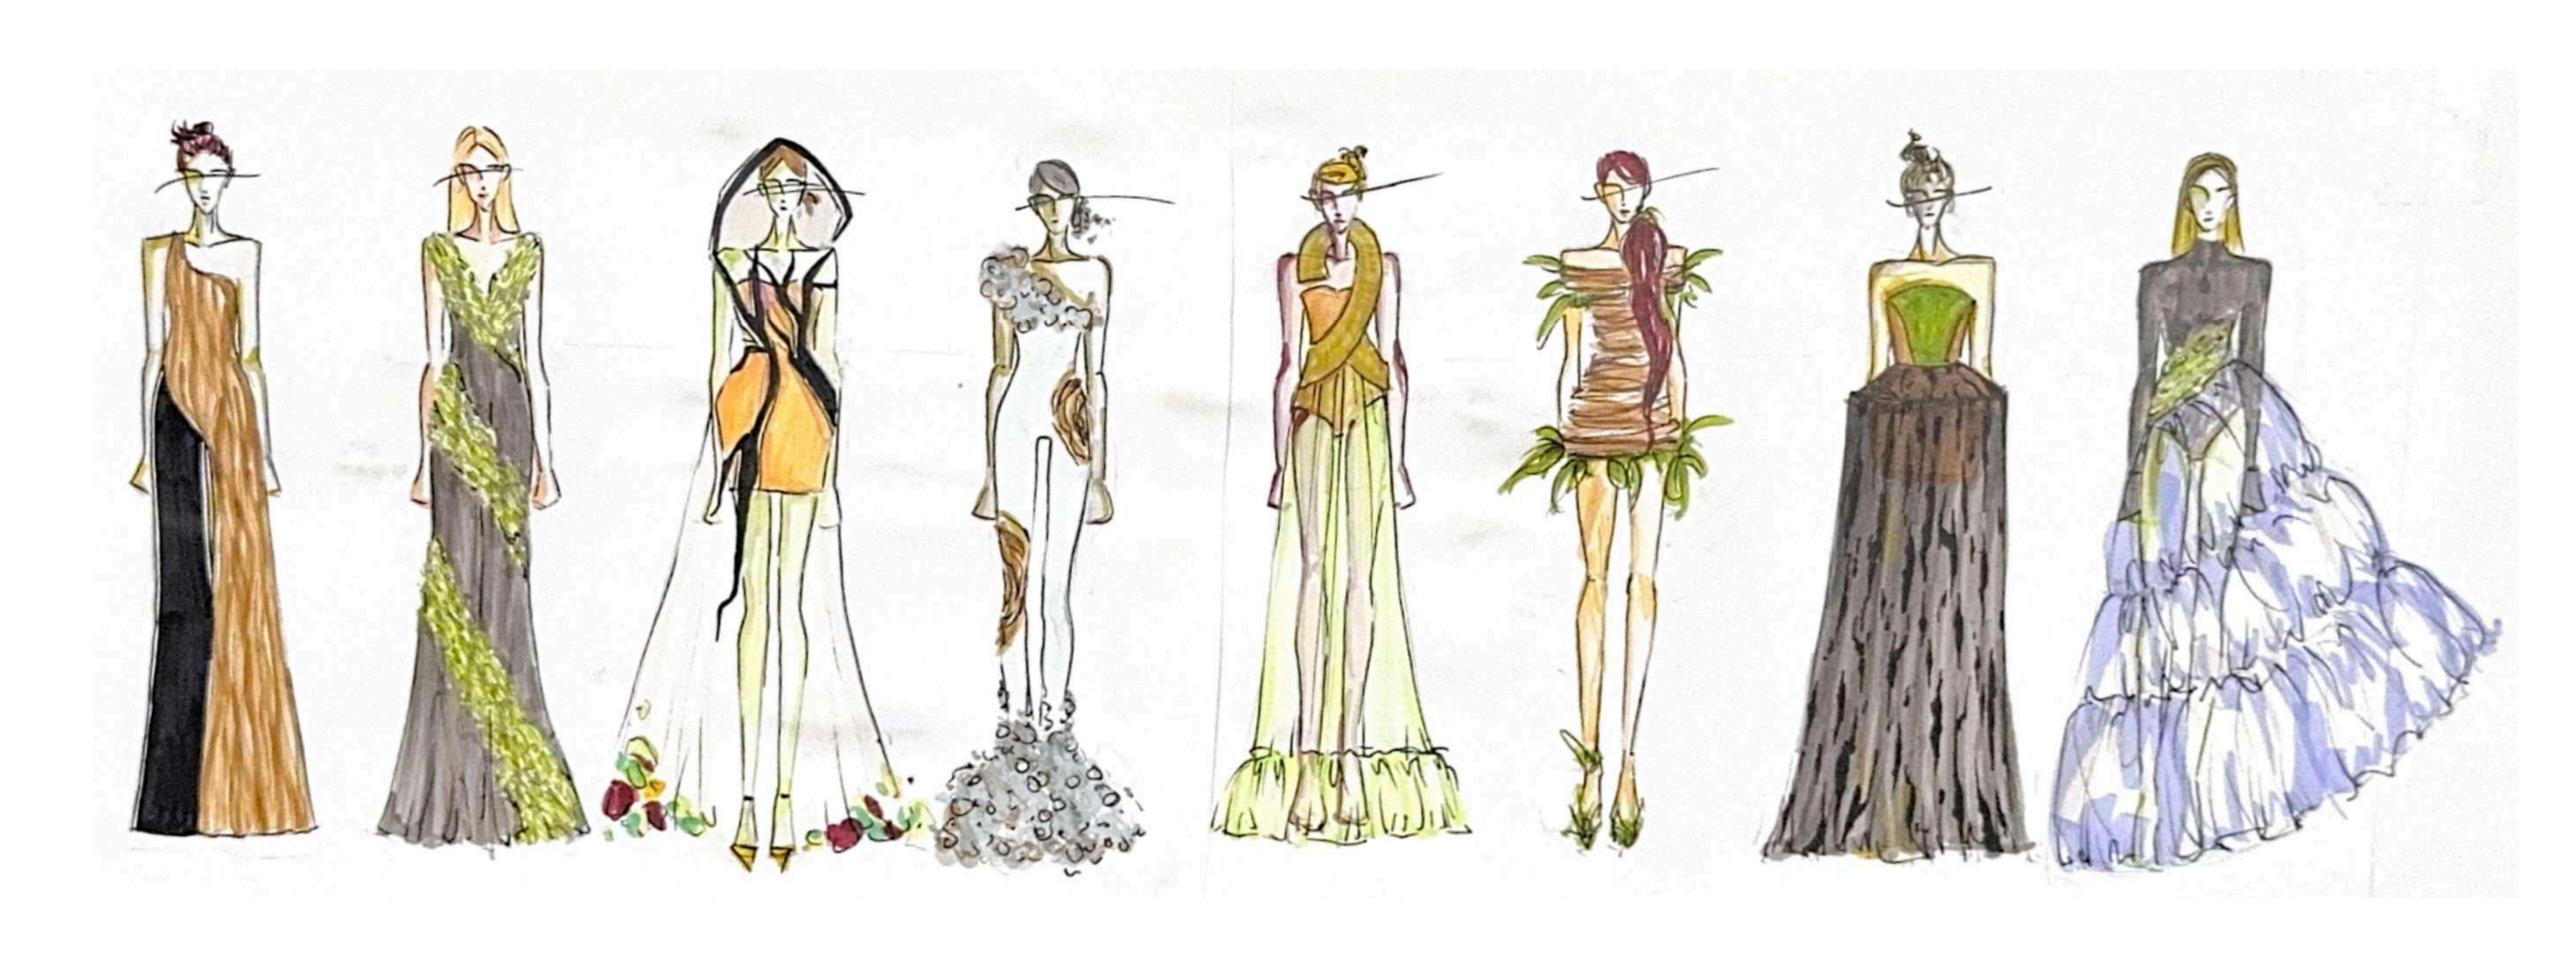

## Final lineup

2.80 £ 8.40 3.1 £ 3.10

| Season   | SS26         |      |              |                      |                |                                |                     |          |                       |         |         | Date    |      | 5/1               | 9/25    |
|----------|--------------|------|--------------|----------------------|----------------|--------------------------------|---------------------|----------|-----------------------|---------|---------|---------|------|-------------------|---------|
| Brand    | ZIMEI HUA    |      |              |                      |                |                                |                     |          |                       |         | C       | Design  | er   | ELSA              | AUA     |
| Style No | #Zimeiss703  | ITEM | COAT         | Style Name           | TF             | RIPLE LAPEL SLEEVELESS COAT    |                     | )AT      |                       |         | SI      | ZE SPI  | EC   |                   |         |
|          |              | 15.  |              | Factory              |                | Unit Price                     |                     |          |                       | s       |         | M       | M    | L                 | XL      |
|          |              |      |              |                      |                | 5.00                           |                     |          | Center Back<br>Length | 17      | 0cm     | 173     | 3cm  | 175cm             | 176.5cr |
|          |              |      |              |                      |                |                                |                     |          | Shoulder              | ę       | •       |         | *    | *                 | 8*      |
|          |              |      |              |                      |                |                                |                     |          | Chest                 | 89      | cm      | 92      | cm   | 94.5cm            | 97cm    |
|          | $(\bigcirc)$ |      | $(\bigcirc)$ |                      |                |                                |                     |          | Waist                 | 7       | 70cm    | 73      | icm  | 75.5cm            | 77cm    |
|          | ~ //         |      | (/ ~         |                      |                |                                |                     |          | Bottom                | 204     | 4cm     | 252     | 2cm  | 260cm             | 268cr   |
|          | //           |      | //           |                      |                |                                |                     |          | Sleeve Length         |         |         | 3       |      | 2                 | 12      |
|          |              |      | $\lambda$    |                      |                |                                |                     |          | Armhole               |         |         |         | 85   | - 8               | 7       |
|          |              |      |              |                      | _              |                                | 7                   |          | Muscle                |         | •       | 9       | •    | •                 | 7-4     |
|          |              |      |              |                      |                |                                |                     |          | Cuff<br>Opening       | 3       | 2       | 8       |      | 28                | 恒       |
|          |              |      |              | 1                    | 1              | \                              | 1                   |          | Neck<br>Width         |         |         |         |      |                   | 2       |
|          |              |      |              | )                    | (              | 1                              |                     |          | Front<br>Neck Drop    | )       | *       | 8       | F. 1 | **                | 18      |
|          |              |      |              | 1                    | 1              |                                | \                   |          | Back<br>Neck Drop     |         | •       | 8       | -    | 2                 | 8       |
|          |              |      |              | _                    |                | ζ.                             | )                   |          | Neck<br>Rib Width     | - 3     |         | 8       |      | 50                | 8       |
|          |              |      |              |                      |                |                                |                     |          | CF Length             | 14      | 5cm     | 147     | .5cm | 149cm             | 151.50  |
|          |              |      | 1            |                      |                |                                |                     |          | 2nd Layer<br>Length   | 14      | 6cm     | 148.5cm |      | 150cm             | 152.5c  |
| 1        |              |      |              |                      |                |                                | 3rd Layer<br>Length | 3        |                       |         |         | Š       | 3    |                   |         |
|          | 1            | 7    |              | 1                    |                |                                |                     |          | COLOR                 |         |         | SIZE    |      |                   | Q'TY    |
|          |              |      |              |                      |                |                                |                     |          |                       | XS      | s       | M       | L    | XL                |         |
|          | /            |      | /            | 1                    |                |                                |                     |          | Camel                 |         | 3       | 3       | 3    | 2                 | 11      |
|          |              |      |              |                      |                |                                |                     |          | Green                 |         | 3       | 3       | 3    | 2                 | 11      |
|          |              |      |              |                      |                |                                |                     |          |                       |         |         |         |      |                   | 0       |
|          |              |      |              |                      |                |                                |                     |          |                       |         |         |         |      |                   | 0       |
|          |              |      |              |                      |                |                                |                     |          |                       |         |         |         |      |                   | 0       |
|          |              |      |              |                      |                |                                |                     |          | TOTAL                 | 0       | 6       | 6       | 6    | 4                 | 22      |
|          | SWATC        | Н    |              | WAIRWAY              |                | MATERIALS                      |                     |          |                       |         | -counts | Therese |      | -variation (1900) | _       |
|          |              |      |              | NAME                 | COLOR<br>Brown | SUPPLIER  Xilinx(Taobao/China) | SIZE<br>160         | QUANTITY | _                     | £ 17.00 |         | E       |      | TERIALS<br>48.30  |         |
|          |              |      |              | Elastic fabric       |                |                                |                     | 2M       |                       |         |         |         |      |                   |         |
|          |              |      | _            | Ougengsha            | Green          | Hanxiao(Taobao/)               | 560                 | 6M       | £ 3.20                | 100     | 19.20   |         |      |                   |         |
|          |              |      |              | Velvet Stripe Fabric | Yellow         | Nilimao(Taobao)                | 11.00               | 2M       | £ 2.80                | -       | 5.60    |         |      |                   |         |
|          |              |      |              | Wire                 | 393            | Tiesiqijian(Taobao)            | 300                 |          | £. 6.5                | £       | 6.50    |         |      |                   |         |
|          |              |      | _            | Total                |                |                                | (8)                 |          | £.                    | _       |         | -       |      |                   |         |
|          |              |      |              |                      |                |                                | 0.00                |          |                       |         |         |         |      |                   |         |