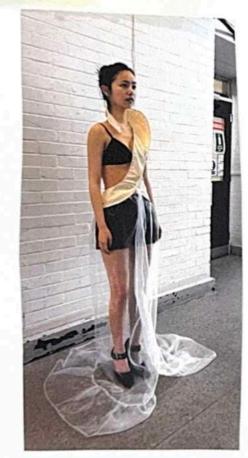

## Final lineup

2.80 £ 8.40 3.1 £ 3.10

| Season   | SS26         |      |              |                      |                |                                |                     |          |                       |         |         | Date    |      | 5/1               | 9/25    |
|----------|--------------|------|--------------|----------------------|----------------|--------------------------------|---------------------|----------|-----------------------|---------|---------|---------|------|-------------------|---------|
| Brand    | ZIMEI HUA    |      |              |                      |                |                                |                     |          |                       |         | C       | Design  | er   | ELSA              | AUA     |
| Style No | #Zimeiss703  | ITEM | COAT         | Style Name           | TF             | RIPLE LAPEL SLEEVELESS COAT    |                     | )AT      |                       |         | SI      | ZE SPI  | EC   |                   |         |
|          |              | 15.  |              | Factory              |                | Unit Price                     |                     |          |                       | s       |         | M       | M    | L                 | XL      |
|          |              |      |              |                      |                | 5.00                           |                     |          | Center Back<br>Length | 17      | 0cm     | 173     | 3cm  | 175cm             | 176.5cr |
|          |              |      |              |                      |                |                                |                     |          | Shoulder              | ę       | •       |         | *    | *                 | 8*      |
|          |              |      |              |                      |                |                                |                     |          | Chest                 | 89      | cm      | 92      | cm   | 94.5cm            | 97cm    |
|          | $(\bigcirc)$ |      | $(\bigcirc)$ |                      |                |                                |                     |          | Waist                 | 7       | 70cm    | 73      | icm  | 75.5cm            | 77cm    |
|          | ~ //         |      | (/ ~         |                      |                |                                |                     |          | Bottom                | 204     | 4cm     | 252     | 2cm  | 260cm             | 268cr   |
|          | //           |      | //           |                      |                |                                |                     |          | Sleeve Length         |         |         | 3       |      | 2                 | 12      |
|          |              |      | $\lambda$    |                      |                |                                |                     |          | Armhole               |         |         |         | 85   | - 8               | 7       |
|          |              |      |              |                      | _              |                                | 7                   |          | Muscle                |         | •       | 9       | •    | •                 | 7-4     |
|          |              |      |              |                      |                |                                |                     |          | Cuff<br>Opening       | 3       | 2       | 8       |      | 28                | 恒       |
|          |              |      |              | 1                    | 1              | \                              | 1                   |          | Neck<br>Width         |         |         |         |      |                   | 2       |
|          |              |      |              | )                    | (              | 1                              |                     |          | Front<br>Neck Drop    | )       | *       | 8       | F. 1 | **                | 18      |
|          |              |      |              | 1                    | 1              |                                | \                   |          | Back<br>Neck Drop     |         | •       | 8       | -    | 2                 | 8       |
|          |              |      |              | _                    |                | ζ.                             | )                   |          | Neck<br>Rib Width     | - 3     |         | 8       |      | 50                | 8       |
|          |              |      |              |                      |                |                                |                     |          | CF Length             | 14      | 5cm     | 147     | .5cm | 149cm             | 151.50  |
|          |              |      | 1            |                      |                |                                |                     |          | 2nd Layer<br>Length   | 14      | 6cm     | 148.5cm |      | 150cm             | 152.5c  |
| 1        |              |      |              |                      |                |                                | 3rd Layer<br>Length | 3        |                       |         |         | Š       | 3    |                   |         |
|          | 1            | 7    |              | 1                    |                |                                |                     |          | COLOR                 |         |         | SIZE    |      |                   | Q'TY    |
|          |              |      |              |                      |                |                                |                     |          |                       | XS      | s       | M       | L    | XL                |         |
|          | /            |      | /            | 1                    |                |                                |                     |          | Camel                 |         | 3       | 3       | 3    | 2                 | 11      |
|          |              |      |              |                      |                |                                |                     |          | Green                 |         | 3       | 3       | 3    | 2                 | 11      |
|          |              |      |              |                      |                |                                |                     |          |                       |         |         |         |      |                   | 0       |
|          |              |      |              |                      |                |                                |                     |          |                       |         |         |         |      |                   | 0       |
|          |              |      |              |                      |                |                                |                     |          |                       |         |         |         |      |                   | 0       |
|          |              |      |              |                      |                |                                |                     |          | TOTAL                 | 0       | 6       | 6       | 6    | 4                 | 22      |
|          | SWATC        | Н    |              | WAIRWAY              |                | MATERIALS                      |                     |          |                       |         | -counts | Therese |      | -variation (1900) | _       |
|          |              |      |              | NAME                 | COLOR<br>Brown | SUPPLIER  Xilinx(Taobao/China) | SIZE<br>160         | QUANTITY | _                     | £ 17.00 |         | E       |      | TERIALS<br>48.30  |         |
|          |              |      |              | Elastic fabric       |                |                                |                     | 2M       |                       |         |         |         |      |                   |         |
|          |              |      | _            | Ougengsha            | Green          | Hanxiao(Taobao/)               | 560                 | 6M       | £ 3.20                | 100     | 19.20   |         |      |                   |         |
|          |              |      |              | Velvet Stripe Fabric | Yellow         | Nilimao(Taobao)                | 11.00               | 2M       | £ 2.80                | -       | 5.60    |         |      |                   |         |
|          |              |      |              | Wire                 | 393            | Tiesiqijian(Taobao)            | 300                 |          | £. 6.5                | £       | 6.50    |         |      |                   |         |
|          |              |      | _            | Total                |                |                                | (8)                 |          | £.                    | _       |         | -       |      |                   |         |
|          |              |      |              |                      |                |                                | 0.00                |          |                       |         |         |         |      |                   |         |