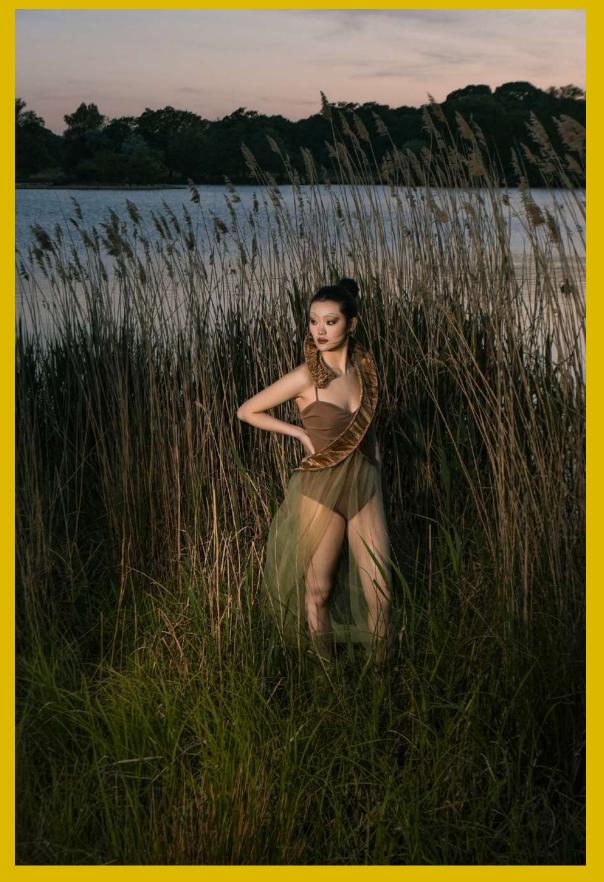

|                   |         |
|          |              |      |              | Wire                 | 393            | Tiesiqijian(Taobao)            | 300                 |          | £. 6.5                | £       | 6.50    |         |      |                   |         |
|          |              |      | _            | Total                |                |                                | (8)                 |          | £.                    | _       |         | -       |      |                   |         |
|          |              |      |              |                      |                |                                | 0.00                |          |                       |         |         |         |      |                   |         |