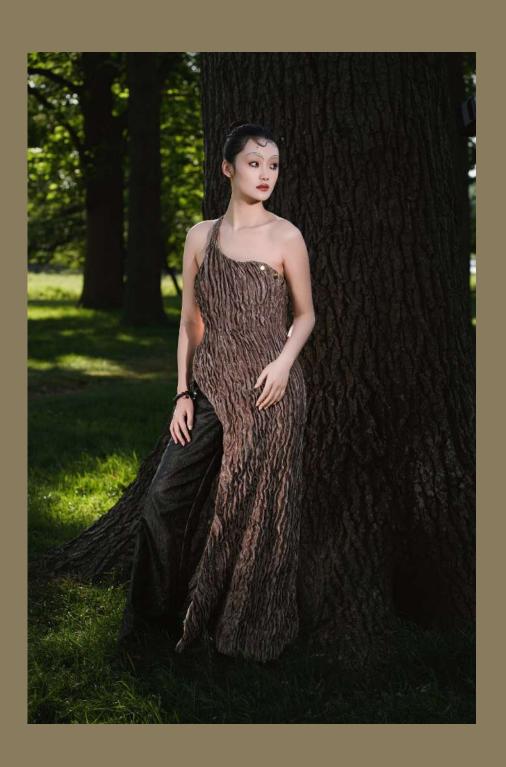

## Final lineup

2.80 £ 8.40 3.1 £ 3.10

| Season   | SS26         |      |              |                      |                |                                |                     |          |                       |         |         | Date    |      | 5/1               | 9/25    |
|----------|--------------|------|--------------|----------------------|----------------|--------------------------------|---------------------|----------|-----------------------|---------|---------|---------|------|-------------------|---------|
| Brand    | ZIMEI HUA    |      |              |                      |                |                                |                     |          |                       |         | C       | Design  | er   | ELSA              | AUA     |
| Style No | #Zimeiss703  | ITEM | COAT         | Style Name           | TF             | RIPLE LAPEL SLEEVELESS COAT    |                     | )AT      |                       |         | SI      | ZE SPI  | EC   |                   |         |
|          |              | 15.  |              | Factory              |                | Unit Price                     |                     |          |                       | s       |         | M       | M    | L                 | XL      |
|          |              |      |              |                      |                | 5.00                           |                     |          | Center Back<br>Length | 17      | 0cm     | 173     | 3cm  | 175cm             | 176.5cr |
|          |              |      |              |                      |                |                                |                     |          | Shoulder              | ę       | •       |         | *    | *                 | 8*      |
|          |              |      |              |                      |                |                                |                     |          | Chest                 | 89      | cm      | 92      | cm   | 94.5cm            | 97cm    |
|          | $(\bigcirc)$ |      | $(\bigcirc)$ |                      |                |                                |                     |          | Waist                 | 7       | 70cm    | 73      | icm  | 75.5cm            | 77cm    |
|          | ~ //         |      | (/ ~         |                      |                |                                |                     |          | Bottom                | 204     | 4cm     | 252     | 2cm  | 260cm             | 268cr   |
|          | //           |      | //           |                      |                |                                |                     |          | Sleeve Length         |         |         | 3       |      | 2                 | 12      |
|          |              |      | $\lambda$    |                      |                |                                |                     |          | Armhole               |         |         |         | 85   | - 8               | 7       |
|          |              |      |              |                      | _              |                                | 7                   |          | Muscle                |         | •       | 9       | •    | •                 | 7-4     |
|          |              |      |              |                      |                |                                |                     |          | Cuff<br>Opening       | 3       | 2       | 8       |      | 28                | 恒       |
|          |              |      |              | 1                    | 1              | \                              | 1                   |          | Neck<br>Width         |         |         |         |      |                   | 2       |
|          |              |      |              | )                    | (              | 1                              |                     |          | Front<br>Neck Drop    | )       | *       | 8       | F. 1 | **                | 18      |
|          |              |      |              | 1                    | 1              |                                | \                   |          | Back<br>Neck Drop     |         | •       | 8       | -    | 2                 | 8       |
|          |              |      |              | _                    |                | ζ.                             | )                   |          | Neck<br>Rib Width     | - 3     |         | 8       |      | 50                | 8       |
|          |              |      |              |                      |                |                                |                     |          | CF Length             | 14      | 5cm     | 147     | .5cm | 149cm             | 151.50  |
|          |              |      | 1            |                      |                |                                |                     |          | 2nd Layer<br>Length   | 14      | 6cm     | 148.5cm |      | 150cm             | 152.5c  |
| 1        |              |      |              |                      |                |                                | 3rd Layer<br>Length | 3        |                       |         |         | Š       | 3    |                   |         |
|          | 1            | 7    |              | 1                    |                |                                |                     |          | COLOR                 |         |         | SIZE    |      |                   | Q'TY    |
|          |              |      |              |                      |                |                                |                     |          |                       | XS      | s       | M       | L    | XL                |         |
|          | /            |      | /            | 1                    |                |                                |                     |          | Camel                 |         | 3       | 3       | 3    | 2                 | 11      |
|          |              |      |              |                      |                |                                |                     |          | Green                 |         | 3       | 3       | 3    | 2                 | 11      |
|          |              |      |              |                      |                |                                |                     |          |                       |         |         |         |      |                   | 0       |
|          |              |      |              |                      |                |                                |                     |          |                       |         |         |         |      |                   | 0       |
|          |              |      |              |                      |                |                                |                     |          |                       |         |         |         |      |                   | 0       |
|          |              |      |              |                      |                |                                |                     |          | TOTAL                 | 0       | 6       | 6       | 6    | 4                 | 22      |
|          | SWATC        | Н    |              | WAIRWAY              |                | MATERIALS                      |                     |          |                       |         | -counts | Therese |      | -variation (1900) | _       |
|          |              |      |              | NAME                 | COLOR<br>Brown | SUPPLIER  Xilinx(Taobao/China) | SIZE<br>160         | QUANTITY | _                     | £ 17.00 |         | E       |      | TERIALS<br>48.30  |         |
|          |              |      |              | Elastic fabric       |                |                                |                     | 2M       |                       |         |         |         |      |                   |         |
|          |              |      | _            | Ougengsha            | Green          | Hanxiao(Taobao/)               | 560                 | 6M       | £ 3.20                | 100     | 19.20   |         |      |                   |         |
|          |              |      |              | Velvet Stripe Fabric | Yellow         | Nilimao(Taobao)                | 11.00               | 2M       | £ 2.80                | -       | 5.60    |         |      |                   |         |
|          |              |      |              | Wire                 | 393            | Tiesiqijian(Taobao)            | 300                 |          | £. 6.5                | £       | 6.50    |         |      |                   |         |
|          |              |      | _            | Total                |                |                                | (8)                 |          | £.                    | _       |         | -       |      |                   |         |
|          |              |      |              |                      |                |                                | 0.00                |          |                       |         |         |         |      |                   |         |