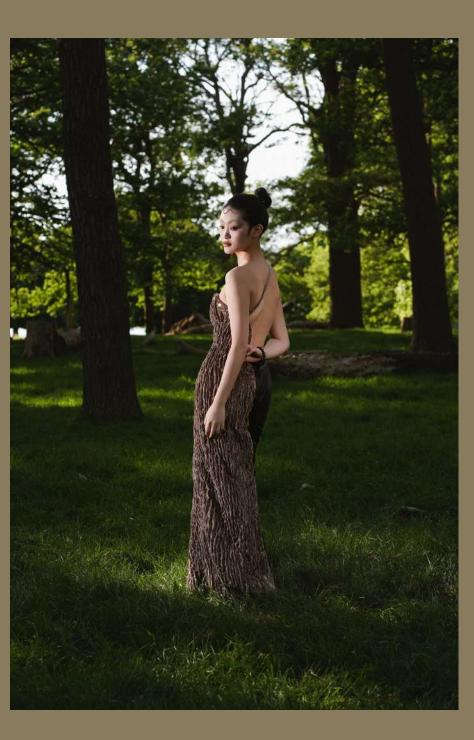

## Final lineup

2.80 £ 8.40 3.1 £ 3.10

| Season   | SS26         |      |              |                      |                |                                |                     |          |                       |         |         | Date    |      | 5/1               | 9/25    |
|----------|--------------|------|--------------|----------------------|----------------|--------------------------------|---------------------|----------|-----------------------|---------|---------|---------|------|-------------------|---------|
| Brand    | ZIMEI HUA    |      |              |                      |                |                                |                     |          |                       |         | C       | Design  | er   | ELSA              | AUA     |
| Style No | #Zimeiss703  | ITEM | COAT         | Style Name           | TF             | RIPLE LAPEL SLEEVELESS COAT    |                     | )AT      |                       |         | SI      | ZE SPI  | EC   |                   |         |
|          |              | 15.  |              | Factory              |                | Unit Price                     |                     |          |                       | s       |         | M       | M    | L                 | XL      |
|          |              |      |              |                      |                | 5.00                           |                     |          | Center Back<br>Length | 17      | 0cm     | 173     | 3cm  | 175cm             | 176.5cr |
|          |              |      |              |                      |                |                                |                     |          | Shoulder              | ę       | •       |         | *    | *                 | 8*      |
|          |              |      |              |                      |                |                                |                     |          | Chest                 | 89      | cm      | 92      | cm   | 94.5cm            | 97cm    |
|          | $(\bigcirc)$ |      | $(\bigcirc)$ |                      |                |                                |                     |          | Waist                 | 7       | 70cm    | 73      | icm  | 75.5cm            | 77cm    |
|          | ~ //         |      | (/ ~         |                      |                |                                |                     |          | Bottom                | 204     | 4cm     | 252     | 2cm  | 260cm             | 268cr   |
|          | //           |      | //           |                      |                |                                |                     |          | Sleeve Length         |         |         | 3       |      | 2                 | 12      |
|          |              |      | $\lambda$    |                      |                |                                |                     |          | Armhole               |         |         |         | 85   | - 8               | 7       |
|          |              |      |              |                      | _              |                                | 7                   |          | Muscle                |         | •       | 9       | •    | •                 | 7-4     |
|          |              |      |              |                      |                |                                |                     |          | Cuff<br>Opening       | 3       | 2       | 8       |      | 28                | 恒       |
|          |              |      |              | 1                    | 1              | \                              | 1                   |          | Neck<br>Width         |         |         |         |      |                   | 2       |
|          |              |      |              | )                    | (              | 1                              |                     |          | Front<br>Neck Drop    | )       | *       | 8       | F. 1 | **                | 18      |
|          |              |      |              | 1                    | 1              |                                | \                   |          | Back<br>Neck Drop     |         | •       | 8       | -    | 2                 | 8       |
|          |              |      |              | _                    |                | ζ.                             | )                   |          | Neck<br>Rib Width     | - 3     |         | 8       |      | 50                | 8       |
|          |              |      |              |                      |                |                                |                     |          | CF Length             | 14      | 5cm     | 147     | .5cm | 149cm             | 151.50  |
|          |              |      | 1            |                      |                |                                |                     |          | 2nd Layer<br>Length   | 14      | 6cm     | 148.5cm |      | 150cm             | 152.5c  |
| 1        |              |      |              |                      |                |                                | 3rd Layer<br>Length | 3        |                       |         |         | Š       | 3    |                   |         |
|          | 1            | 7    |              | 1                    |                |                                |                     |          | COLOR                 |         |         | SIZE    |      |                   | Q'TY    |
|          |              |      |              |                      |                |                                |                     |          |                       | XS      | s       | M       | L    | XL                |         |
|          | /            |      | /            | 1                    |                |                                |                     |          | Camel                 |         | 3       | 3       | 3    | 2                 | 11      |
|          |              |      |              |                      |                |                                |                     |          | Green                 |         | 3       | 3       | 3    | 2                 | 11      |
|          |              |      |              |                      |                |                                |                     |          |                       |         |         |         |      |                   | 0       |
|          |              |      |              |                      |                |                                |                     |          |                       |         |         |         |      |                   | 0       |
|          |              |      |              |                      |                |                                |                     |          |                       |         |         |         |      |                   | 0       |
|          |              |      |              |                      |                |                                |                     |          | TOTAL                 | 0       | 6       | 6       | 6    | 4                 | 22      |
|          | SWATC        | Н    |              | WAIRWAY              |                | MATERIALS                      |                     |          |                       |         | -counts | Therese |      | -variation (1900) | _       |
|          |              |      |              | NAME                 | COLOR<br>Brown | SUPPLIER  Xilinx(Taobao/China) | SIZE<br>160         | QUANTITY | _                     | £ 17.00 |         | E       |      | TERIALS<br>48.30  |         |
|          |              |      |              | Elastic fabric       |                |                                |                     | 2M       |                       |         |         |         |      |                   |         |
|          |              |      | _            | Ougengsha            | Green          | Hanxiao(Taobao/)               | 560                 | 6M       | £ 3.20                | 100     | 19.20   |         |      |                   |         |
|          |              |      |              | Velvet Stripe Fabric | Yellow         | Nilimao(Taobao)                | 11.00               | 2M       | £ 2.80                | -       | 5.60    |         |      |                   |         |
|          |              |      |              | Wire                 | 393            | Tiesiqijian(Taobao)            | 300                 |          | £. 6.5                | £       | 6.50    |         |      |                   |         |
|          |              |      | _            | Total                |                |                                | (8)                 |          | £.                    | _       |         | -       |      |                   |         |
|          |              |      |              |                      |                |                                | 0.00                |          |                       |         |         |         |      |                   |         |