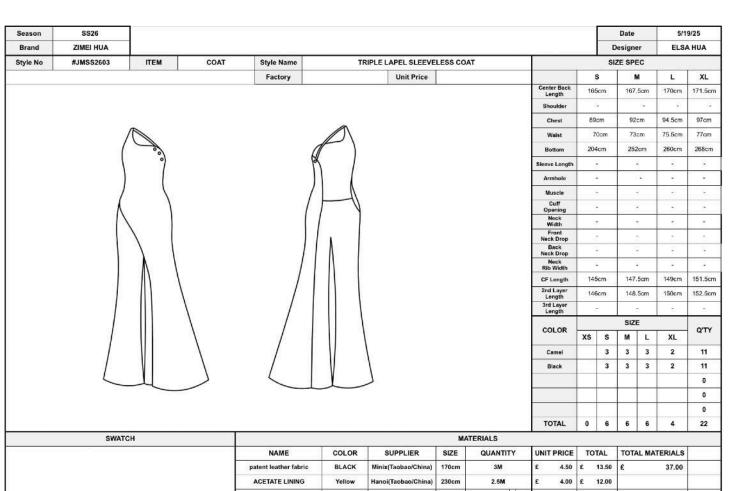

## Final lineup

2.80 £ 8.40 3.1 £ 3.10

| Season   | SS26         |      |              |                      |                |                                |                     |          |                       |         |         | Date    |      | 5/1               | 9/25    |
|----------|--------------|------|--------------|----------------------|----------------|--------------------------------|---------------------|----------|-----------------------|---------|---------|---------|------|-------------------|---------|
| Brand    | ZIMEI HUA    |      |              |                      |                |                                |                     |          |                       |         | C       | Design  | er   | ELSA              | AUA     |
| Style No | #Zimeiss703  | ITEM | COAT         | Style Name           | TF             | RIPLE LAPEL SLEEVELESS COAT    |                     | )AT      |                       |         | SI      | ZE SPI  | EC   |                   |         |
|          |              | 15.  |              | Factory              |                | Unit Price                     |                     |          |                       | s       |         | M       | M    | L                 | XL      |
|          |              |      |              |                      |                | 5.00                           |                     |          | Center Back<br>Length | 17      | 0cm     | 173     | 3cm  | 175cm             | 176.5cr |
|          |              |      |              |                      |                |                                |                     |          | Shoulder              | ę       | •       |         | *    | *                 | 8*      |
|          |              |      |              |                      |                |                                |                     |          | Chest                 | 89      | cm      | 92      | cm   | 94.5cm            | 97cm    |
|          | $(\bigcirc)$ |      | $(\bigcirc)$ |                      |                |                                |                     |          | Waist                 | 7       | 70cm    | 73      | icm  | 75.5cm            | 77cm    |
|          | ~ //         |      | (/ ~         |                      |                |                                |                     |          | Bottom                | 204     | 4cm     | 252     | 2cm  | 260cm             | 268cr   |
|          | //           |      | //           |                      |                |                                |                     |          | Sleeve Length         |         |         | 3       |      | 2                 | 12      |
|          |              |      | $\lambda$    |                      |                |                                |                     |          | Armhole               |         |         |         | 85   | - 8               | 7       |
|          |              |      |              |                      | _              |                                | 7                   |          | Muscle                |         | •       | 9       | •    | •                 | 7-4     |
|          |              |      |              |                      |                |                                |                     |          | Cuff<br>Opening       | 3       | 2       | 8       |      | 28                | 恒       |
|          |              |      |              | 1                    | 1              | \                              | 1                   |          | Neck<br>Width         |         |         |         |      |                   | 2       |
|          |              |      |              | )                    | (              | 1                              |                     |          | Front<br>Neck Drop    | )       | *       | 8       | F. 1 | **                | 18      |
|          |              |      |              | 1                    | 1              |                                | \                   |          | Back<br>Neck Drop     |         | •       | 8       | -    | 2                 | 8       |
|          |              |      |              | _                    |                | ζ.                             | )                   |          | Neck<br>Rib Width     | - 3     |         | 8       |      | 50                | 8       |
|          |              |      |              |                      |                |                                |                     |          | CF Length             | 14      | 5cm     | 147     | .5cm | 149cm             | 151.50  |
|          |              |      | 1            |                      |                |                                |                     |          | 2nd Layer<br>Length   | 14      | 6cm     | 148.5cm |      | 150cm             | 152.5c  |
| 1        |              |      |              |                      |                |                                | 3rd Layer<br>Length | 3        |                       |         |         | Š       | 3    |                   |         |
|          | 1            | 7    |              | 1                    |                |                                |                     |          | COLOR                 |         |         | SIZE    |      |                   | Q'TY    |
|          |              |      |              |                      |                |                                |                     |          |                       | XS      | s       | M       | L    | XL                |         |
|          | /            |      | /            | 1                    |                |                                |                     |          | Camel                 |         | 3       | 3       | 3    | 2                 | 11      |
|          |              |      |              |                      |                |                                |                     |          | Green                 |         | 3       | 3       | 3    | 2                 | 11      |
|          |              |      |              |                      |                |                                |                     |          |                       |         |         |         |      |                   | 0       |
|          |              |      |              |                      |                |                                |                     |          |                       |         |         |         |      |                   | 0       |
|          |              |      |              |                      |                |                                |                     |          |                       |         |         |         |      |                   | 0       |
|          |              |      |              |                      |                |                                |                     |          | TOTAL                 | 0       | 6       | 6       | 6    | 4                 | 22      |
|          | SWATC        | Н    |              | WAIRWAY              |                | MATERIALS                      |                     |          |                       |         | -counts | Therese |      | -variation (1900) | _       |
|          |              |      |              | NAME                 | COLOR<br>Brown | SUPPLIER  Xilinx(Taobao/China) | SIZE<br>160         | QUANTITY | _                     | £ 17.00 |         | E       |      | TERIALS<br>48.30  |         |
|          |              |      |              | Elastic fabric       |                |                                |                     | 2M       |                       |         |         |         |      |                   |         |
|          |              |      | _            | Ougengsha            | Green          | Hanxiao(Taobao/)               | 560                 | 6M       | £ 3.20                | 100     | 19.20   |         |      |                   |         |
|          |              |      |              | Velvet Stripe Fabric | Yellow         | Nilimao(Taobao)                | 11.00               | 2M       | £ 2.80                | -       | 5.60    |         |      |                   |         |
|          |              |      |              | Wire                 | 393            | Tiesiqijian(Taobao)            | 300                 |          | £. 6.5                | £       | 6.50    |         |      |                   |         |
|          |              |      | _            | Total                |                |                                | (8)                 |          | £.                    | _       |         | -       |      |                   |         |
|          |              |      |              |                      |                |                                | 0.00                |          |                       |         |         |         |      |                   |         |