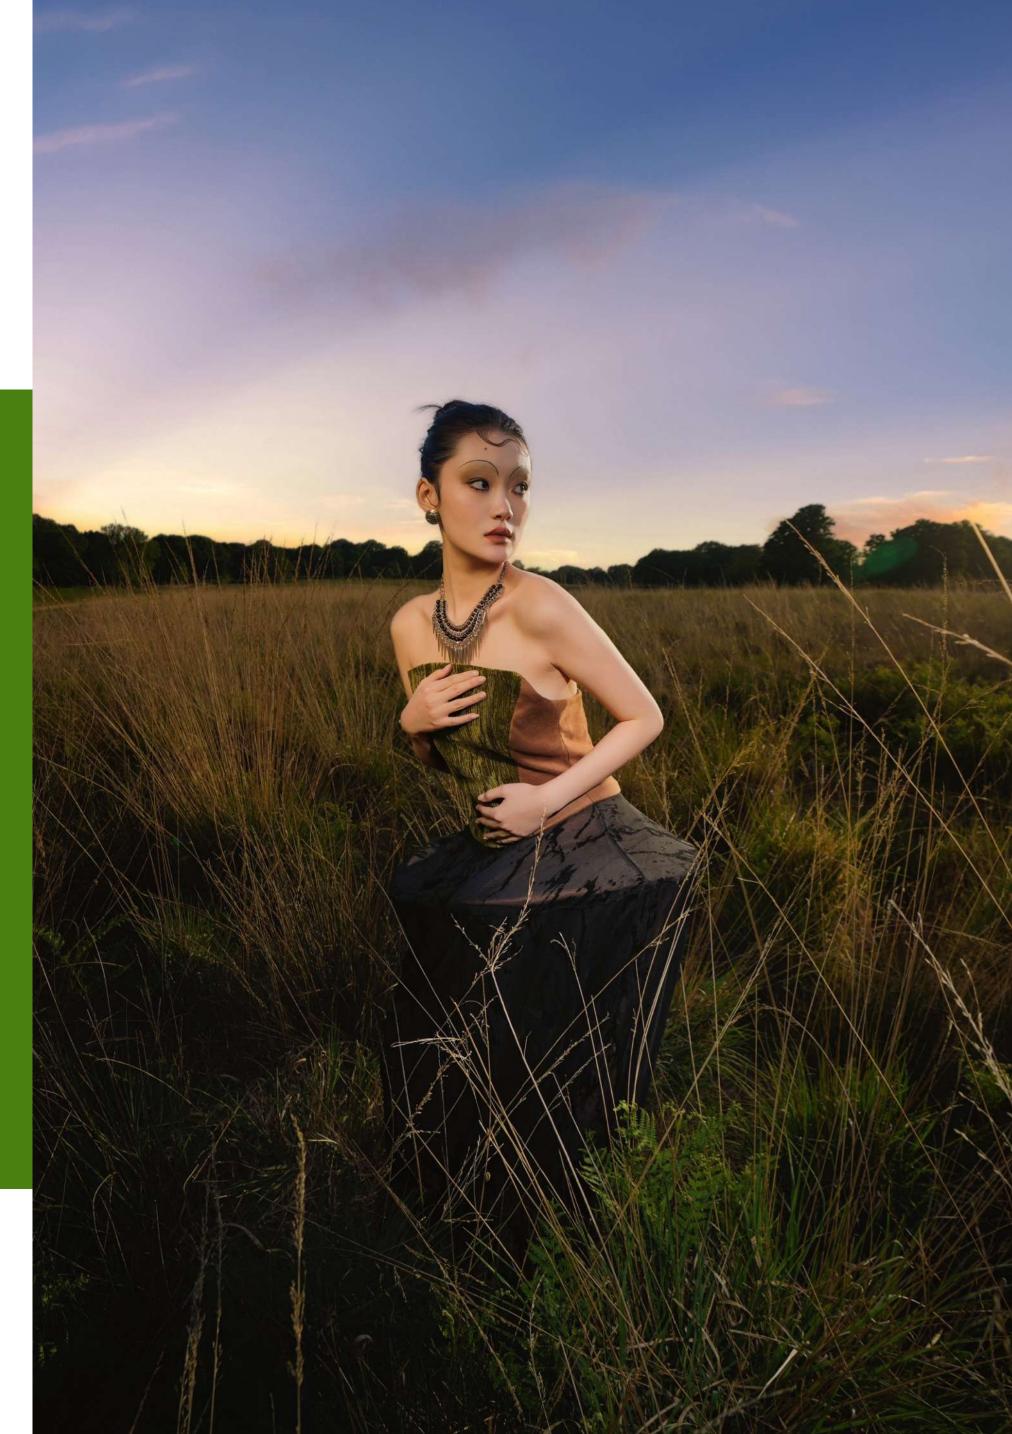

|      |                   |         |
|          |              |      |              | Wire                 | 393            | Tiesiqijian(Taobao)            | 300                 |          | £. 6.5                | £       | 6.50    |         |      |                   |         |
|          |              |      | _            | Total                |                |                                | (8)                 |          | £.                    | _       |         | -       |      |                   |         |
|          |              |      |              |                      |                |                                | 0.00                |          |                       |         |         |         |      |                   |         |