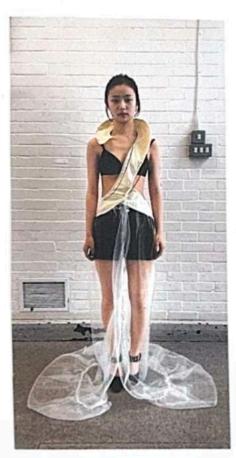

## Final lineup

2.80 £ 8.40 3.1 £ 3.10

| Season   | SS26         |      |              |                      |                |                                |                     |          |                       |         |         | Date    |      | 5/1               | 9/25    |
|----------|--------------|------|--------------|----------------------|----------------|--------------------------------|---------------------|----------|-----------------------|---------|---------|---------|------|-------------------|---------|
| Brand    | ZIMEI HUA    |      |              |                      |                |                                |                     |          |                       |         | C       | Design  | er   | ELSA              | AUA     |
| Style No | #Zimeiss703  | ITEM | COAT         | Style Name           | TF             | RIPLE LAPEL SLEEVELESS COAT    |                     | )AT      |                       |         | SI      | ZE SPI  | EC   |                   |         |
|          |              | 15.  |              | Factory              |                | Unit Price                     |                     |          |                       | s       |         | M       | M    | L                 | XL      |
|          |              |      |              |                      |                | 5.00                           |                     |          | Center Back<br>Length | 17      | 0cm     | 173     | 3cm  | 175cm             | 176.5cr |
|          |              |      |              |                      |                |                                |                     |          | Shoulder              | ę       | •       |         | *    | *                 | 8*      |
|          |              |      |              |                      |                |                                |                     |          | Chest                 | 89      | cm      | 92      | cm   | 94.5cm            | 97cm    |
|          | $(\bigcirc)$ |      | $(\bigcirc)$ |                      |                |                                |                     |          | Waist                 | 7       | 70cm    | 73      | icm  | 75.5cm            | 77cm    |
|          | ~ //         |      | (/ ~         |                      |                |                                |                     |          | Bottom                | 204     | 4cm     | 252     | 2cm  | 260cm             | 268cr   |
|          | //           |      | //           |                      |                |                                |                     |          | Sleeve Length         |         |         | 3       |      | 2                 | 12      |
|          |              |      | $\lambda$    |                      |                |                                |                     |          | Armhole               |         |         |         | 85   | - 8               | 7       |
|          |              |      |              |                      | _              |                                | 7                   |          | Muscle                |         | •       | 9       | •    | •                 | 7-4     |
|          |              |      |              |                      |                |                                |                     |          | Cuff<br>Opening       | 3       | 2       | 8       |      | 28                | 恒       |
|          |              |      |              | 1                    | 1              | \                              | 1                   |          | Neck<br>Width         |         |         |         |      |                   | 2       |
|          |              |      |              | )                    | (              | 1                              |                     |          | Front<br>Neck Drop    | )       | *       | 8       | F. 1 | **                | 18      |
|          |              |      |              | 1                    | 1              |                                | \                   |          | Back<br>Neck Drop     |         | •       | 8       | -    | 2                 | 8       |
|          |              |      |              | _                    |                | ζ.                             | )                   |          | Neck<br>Rib Width     | - 3     |         | 8       |      | 50                | 8       |
|          |              |      |              |                      |                |                                |                     |          | CF Length             | 14      | 5cm     | 147     | .5cm | 149cm             | 151.50  |
|          |              |      | 1            |                      |                |                                |                     |          | 2nd Layer<br>Length   | 14      | 6cm     | 148.5cm |      | 150cm             | 152.5c  |
| 1        |              |      |              |                      |                |                                | 3rd Layer<br>Length | 3        |                       |         |         | Š       | 3    |                   |         |
|          | 1            | 7    |              | 1                    |                |                                |                     |          | COLOR                 |         |         | SIZE    |      |                   | Q'TY    |
|          |              |      |              |                      |                |                                |                     |          |                       | XS      | s       | M       | L    | XL                |         |
|          | /            |      | /            | 1                    |                |                                |                     |          | Camel                 |         | 3       | 3       | 3    | 2                 | 11      |
|          |              |      |              |                      |                |                                |                     |          | Green                 |         | 3       | 3       | 3    | 2                 | 11      |
|          |              |      |              |                      |                |                                |                     |          |                       |         |         |         |      |                   | 0       |
|          |              |      |              |                      |                |                                |                     |          |                       |         |         |         |      |                   | 0       |
|          |              |      |              |                      |                |                                |                     |          |                       |         |         |         |      |                   | 0       |
|          |              |      |              |                      |                |                                |                     |          | TOTAL                 | 0       | 6       | 6       | 6    | 4                 | 22      |
|          | SWATC        | Н    |              | WAIRWAY              |                | MATERIALS                      |                     |          |                       |         | -counts | Therese |      | -variation (1900) | _       |
|          |              |      |              | NAME                 | COLOR<br>Brown | SUPPLIER  Xilinx(Taobao/China) | SIZE<br>160         | QUANTITY | _                     | £ 17.00 |         | E       |      | TERIALS<br>48.30  |         |
|          |              |      |              | Elastic fabric       |                |                                |                     | 2M       |                       |         |         |         |      |                   |         |
|          |              |      | _            | Ougengsha            | Green          | Hanxiao(Taobao/)               | 560                 | 6M       | £ 3.20                | 100     | 19.20   |         |      |                   |         |
|          |              |      |              | Velvet Stripe Fabric | Yellow         | Nilimao(Taobao)                | 11.00               | 2M       | £ 2.80                | -       | 5.60    |         |      |                   |         |
|          |              |      |              | Wire                 | 393            | Tiesiqijian(Taobao)            | 300                 |          | £. 6.5                | £       | 6.50    |         |      |                   |         |
|          |              |      | _            | Total                |                |                                | (8)                 |          | £.                    | _       |         | -       |      |                   |         |
|          |              |      |              |                      |                |                                | 0.00                |          |                       |         |         |         |      |                   |         |