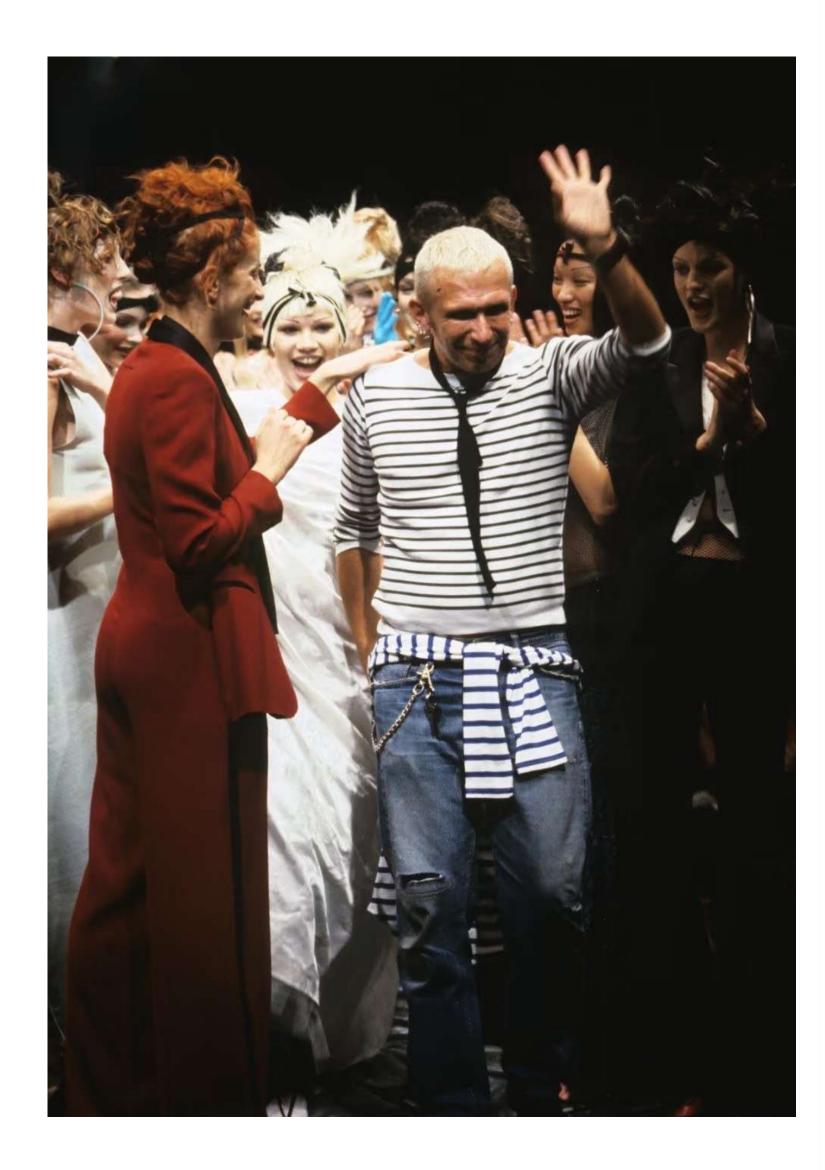

#### **Brand research**

Jean-Paul Gaultier is a renowned French fashion designer known for his bold, unconventional, and avant-garde designs. Born on April 24, 1952, in Arcueil, France, Gaultier did not receive formal training in fashion but started his career by sending his sketches to famous designers. He was eventually hired by Pierre Cardin in the 1970s.

Gaultier became famous in the 1980s and 1990s for challenging traditional fashion norms. He is best known for popularizing the "man skirt," cone bras (famously worn by Madonna during her 1990 Blond Ambition Tour)

Aside from fashion, Gaultier has also worked as a costume designer for films and TV and hosted the French TV show Eurotrash. He retired from runway fashion in 2020 but remains an influential figure in the fashion world, known as the "enfant terrible" of French fashion for his rebellious and innovative spirit.