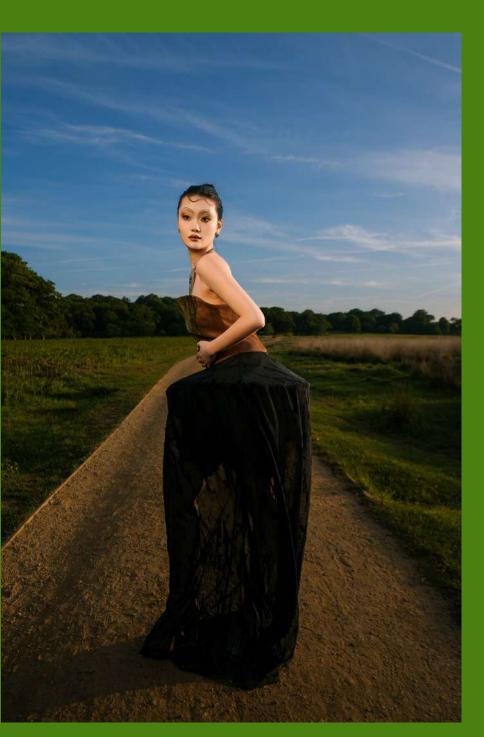

|      |                   |         |
|          |              |      |              | Wire                 | 393            | Tiesiqijian(Taobao)            | 300                 |          | £. 6.5                | £       | 6.50    |         |      |                   |         |
|          |              |      | _            | Total                |                |                                | (8)                 |          | £.                    | _       |         | -       |      |                   |         |
|          |              |      |              |                      |                |                                | 0.00                |          |                       |         |         |         |      |                   |         |