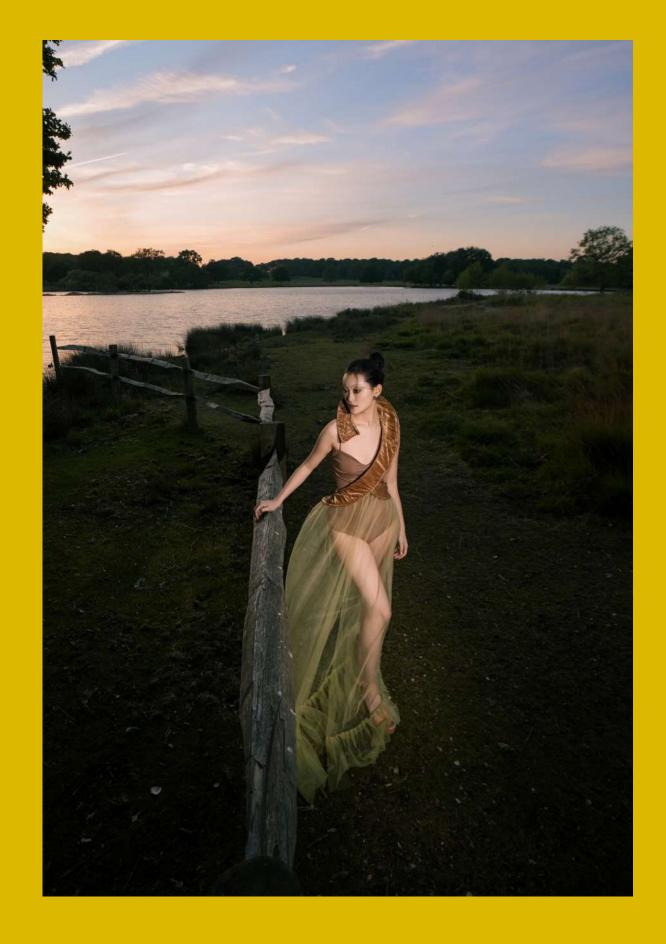

|      |                   |         |
|          |              |      |              | Wire                 | 393            | Tiesiqijian(Taobao)            | 300                 |          | £. 6.5                | £       | 6.50    |         |      |                   |         |
|          |              |      | _            | Total                |                |                                | (8)                 |          | £.                    | _       |         | -       |      |                   |         |
|          |              |      |              |                      |                |                                | 0.00                |          |                       |         |         |         |      |                   |         |