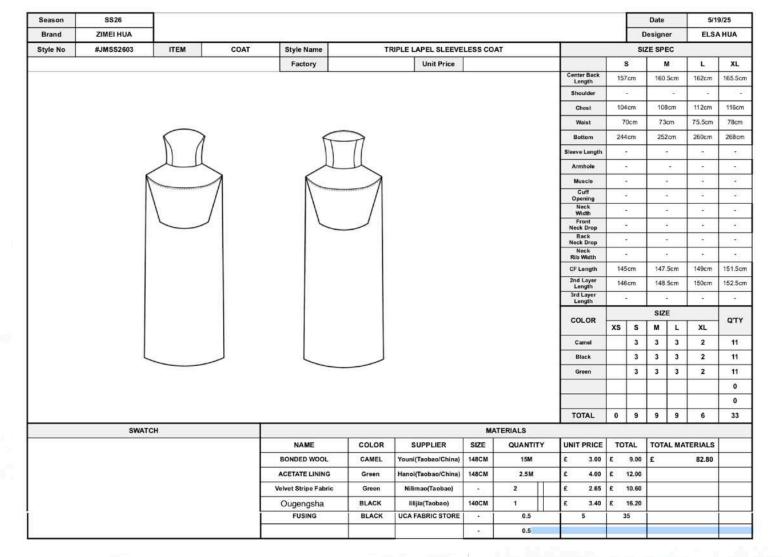

## Final lineup

2.80 £ 8.40 3.1 £ 3.10

| Season   | SS26         |      |              |                      |                |                                |                     |          |                       |         |         | Date    |      | 5/1               | 9/25    |
|----------|--------------|------|--------------|----------------------|----------------|--------------------------------|---------------------|----------|-----------------------|---------|---------|---------|------|-------------------|---------|
| Brand    | ZIMEI HUA    |      |              |                      |                |                                |                     |          |                       |         | C       | Design  | er   | ELSA              | AUA     |
| Style No | #Zimeiss703  | ITEM | COAT         | Style Name           | TF             | RIPLE LAPEL SLEEVELESS COAT    |                     | )AT      |                       |         | SI      | ZE SPI  | EC   |                   |         |
|          |              | 15.  |              | Factory              |                | Unit Price                     |                     |          |                       | s       |         | M       | M    | L                 | XL      |
|          |              |      |              |                      |                | 5.00                           |                     |          | Center Back<br>Length | 17      | 0cm     | 173     | 3cm  | 175cm             | 176.5cr |
|          |              |      |              |                      |                |                                |                     |          | Shoulder              | ę       | •       |         | *    | *                 | 8*      |
|          |              |      |              |                      |                |                                |                     |          | Chest                 | 89      | cm      | 92      | cm   | 94.5cm            | 97cm    |
|          | $(\bigcirc)$ |      | $(\bigcirc)$ |                      |                |                                |                     |          | Waist                 | 7       | 70cm    | 73      | icm  | 75.5cm            | 77cm    |
|          | ~ //         |      | (/ ~         |                      |                |                                |                     |          | Bottom                | 204     | 4cm     | 252     | 2cm  | 260cm             | 268cr   |
|          | //           |      | //           |                      |                |                                |                     |          | Sleeve Length         |         |         | 3       |      | 2                 | 12      |
|          |              |      | $\lambda$    |                      |                |                                |                     |          | Armhole               |         |         |         | 85   | - 8               | 7       |
|          |              |      |              |                      | _              |                                | 7                   |          | Muscle                |         | •       | 9       | •    | •                 | 7-4     |
|          |              |      |              |                      |                |                                |                     |          | Cuff<br>Opening       | 3       | 2       | 8       |      | 28                | 恒       |
|          |              |      |              | 1                    | 1              | \                              | 1                   |          | Neck<br>Width         |         |         |         |      |                   | 2       |
|          |              |      |              | )                    | (              | 1                              |                     |          | Front<br>Neck Drop    | )       | *       | 8       | F. 1 | **                | 18      |
|          |              |      |              | 1                    | 1              |                                | \                   |          | Back<br>Neck Drop     |         | •       | 8       | -    | 2                 | 8       |
|          |              |      |              | _                    |                | ζ.                             | )                   |          | Neck<br>Rib Width     | - 3     |         | 8       |      | 50                | 8       |
|          |              |      |              |                      |                |                                |                     |          | CF Length             | 14      | 5cm     | 147     | .5cm | 149cm             | 151.50  |
|          |              |      | 1            |                      |                |                                |                     |          | 2nd Layer<br>Length   | 14      | 6cm     | 148.5cm |      | 150cm             | 152.5c  |
| 1        |              |      |              |                      |                |                                | 3rd Layer<br>Length | 3        |                       |         |         | Š       | 3    |                   |         |
|          | 1            | 7    |              | 1                    |                |                                |                     |          | COLOR                 |         |         | SIZE    |      |                   | Q'TY    |
|          |              |      |              |                      |                |                                |                     |          |                       | XS      | s       | M       | L    | XL                |         |
|          | /            |      | /            | 1                    |                |                                |                     |          | Camel                 |         | 3       | 3       | 3    | 2                 | 11      |
|          |              |      |              |                      |                |                                |                     |          | Green                 |         | 3       | 3       | 3    | 2                 | 11      |
|          |              |      |              |                      |                |                                |                     |          |                       |         |         |         |      |                   | 0       |
|          |              |      |              |                      |                |                                |                     |          |                       |         |         |         |      |                   | 0       |
|          |              |      |              |                      |                |                                |                     |          |                       |         |         |         |      |                   | 0       |
|          |              |      |              |                      |                |                                |                     |          | TOTAL                 | 0       | 6       | 6       | 6    | 4                 | 22      |
|          | SWATC        | Н    |              | WAIRWAY              |                | MATERIALS                      |                     |          |                       |         | -counts | Therese |      | -variation (1900) | _       |
|          |              |      |              | NAME                 | COLOR<br>Brown | SUPPLIER  Xilinx(Taobao/China) | SIZE<br>160         | QUANTITY | _                     | £ 17.00 |         | E       |      | TERIALS<br>48.30  |         |
|          |              |      |              | Elastic fabric       |                |                                |                     | 2M       |                       |         |         |         |      |                   |         |
|          |              |      | _            | Ougengsha            | Green          | Hanxiao(Taobao/)               | 560                 | 6M       | £ 3.20                | 100     | 19.20   |         |      |                   |         |
|          |              |      |              | Velvet Stripe Fabric | Yellow         | Nilimao(Taobao)                | 11.00               | 2M       | £ 2.80                | -       | 5.60    |         |      |                   |         |
|          |              |      |              | Wire                 | 393            | Tiesiqijian(Taobao)            | 300                 |          | £. 6.5                | £       | 6.50    |         |      |                   |         |
|          |              |      | _            | Total                |                |                                | (8)                 |          | £.                    | _       |         | -       |      |                   |         |
|          |              |      |              |                      |                |                                | 0.00                |          |                       |         |         |         |      |                   |         |