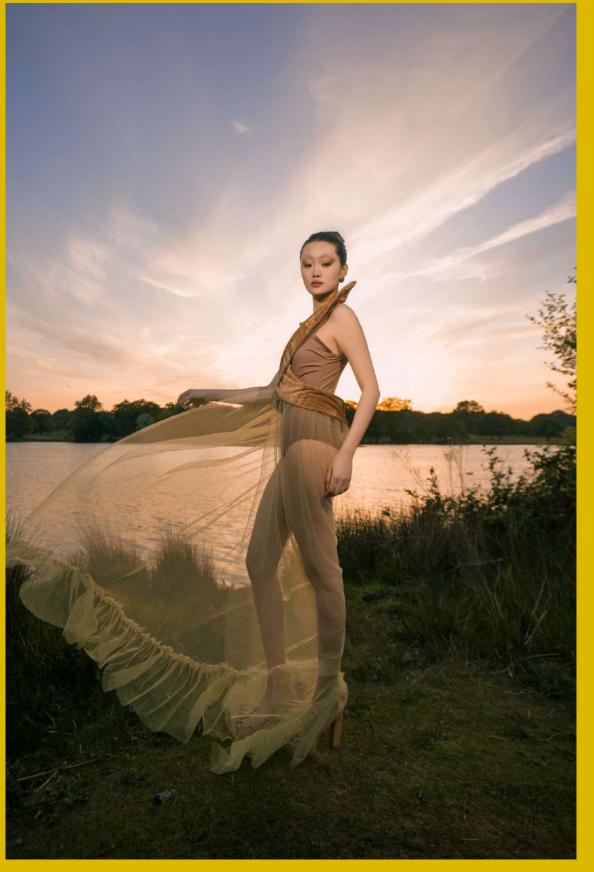

|      |                   |         |
|          |              |      |              | Wire                 | 393            | Tiesiqijian(Taobao)            | 300                 |          | £. 6.5                | £       | 6.50    |         |      |                   |         |
|          |              |      | _            | Total                |                |                                | (8)                 |          | £.                    | _       |         | -       |      |                   |         |
|          |              |      |              |                      |                |                                | 0.00                |          |                       |         |         |         |      |                   |         |