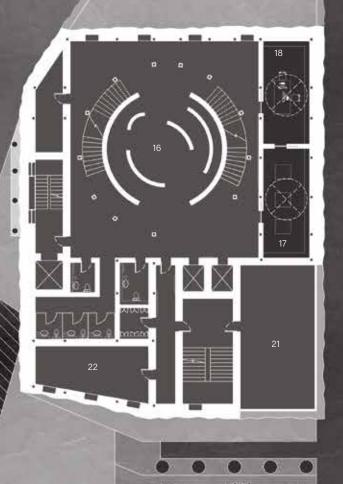

# 1 . 1 Ш 80

Forth Floor 1:200

1. Lobby + Info 2. Cloak Rooms 3. Stargazing Space 4. Projection Room 5. Cosmic Ray Room 6. Gift Shop 7. AR Room 9. Storage 10. Exhibition Space 11. Lunar Garden 12. Astronomy Lab 13. Changing Room 14. Celestial Body Room 15. Sound In Space 16. Photograph Space 17. Dark Photography 18. Digital Print Room 19. Telescope Room 20. Research Lab 21. Martian Garden 22. Server and Repairs 23. Besearch Boom