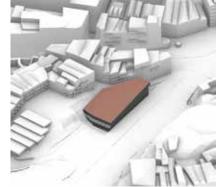

#### All The Dark Rooms

Stargazing, Projection and cosmic ray rooms

Achieving the shape, ready to be extruded.

Ground floor being extruded, with entrance near metro for easy acess

Ar and Vr Rooms

Celestial bodies, and Sound in space rooms

Dark photography, with digital print room

Telescope room

First floor added, with mass being added to the building

Lunar garden added to the north site, for plants that bloom better during the night

Third story being added, mass has been taken away for a balcony

Last story added, with telescope dome added.

**All Floors** 

Design Development Porto (Portugal)