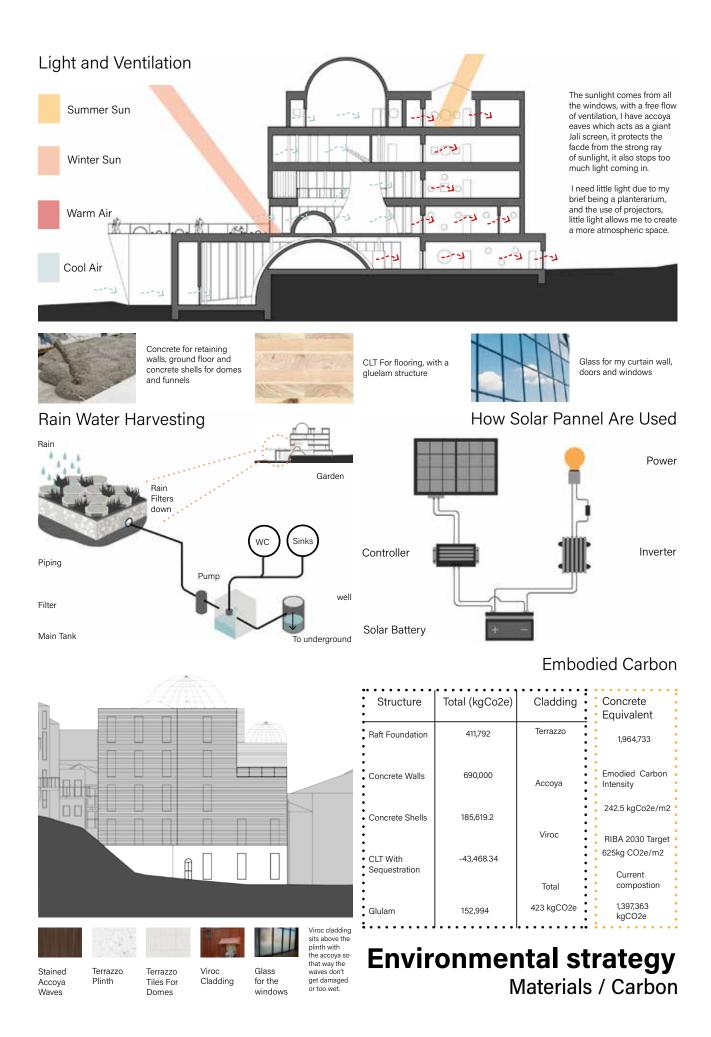

Material Palette

Plan Build Up

Accoya Cladding

Cross laminated Timber

**Gluelam Structure** 

Terrazzo Panels

Terrazzo Tiles

Concrete