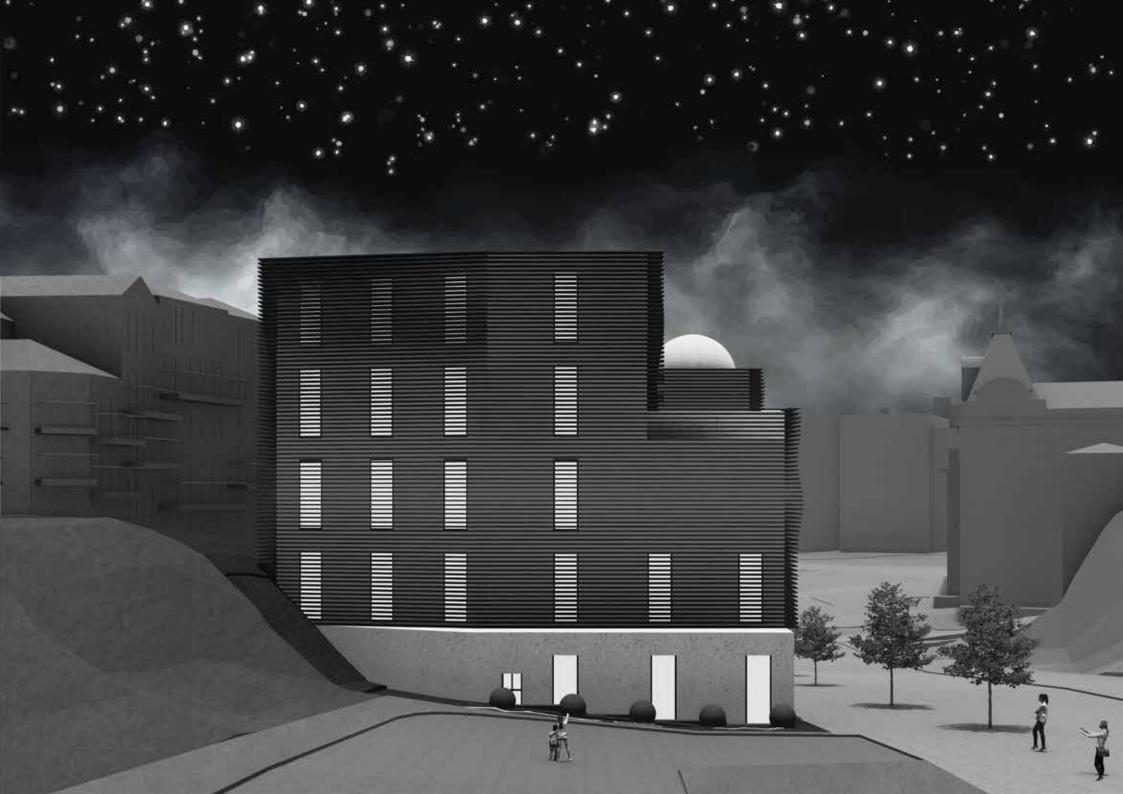

nality and geometric simplicity, featuring a 25-meter dome, the Universarium M9 star projector, and an observatory with Moscow's largest public telescope.



#### All The Dark Rooms



Stargazing, Projection and cosmic ray rooms



Achieving the shape, ready to be extruded.



Ground floor being extruded, with entrance near metro for easy acess



Ar and Vr Rooms



Celestial bodies, and Sound in space rooms



Dark photography, with digital print room



Telescope room



First floor added, with mass being added to the building



Lunar garden added to the north site, for plants that bloom better during the night



Third story being added, mass has been taken away for a balcony



Last story added, with telescope dome added.





**All Floors** 





Design Development Porto (Portugal)



## 1:50 Detail

horizontal and vertical batterns, breatheble sarking membrane, 150mm insulation concrete Shell dome, 2. Fibreglass 18mm plywood breathble sarking membrane, 150mm insulation plywood, suspended ceiling, plasterboard 3. Viroc pannel, breather membrane, oriented strand board, 150mm insulation, vapour barrier, 100mm CLT, Plasterboard





Material Palette

Plan Build Up



Accoya Cladding

Cross laminated Timber

**Gluelam Structure** 

Terrazzo Panels

Terrazzo Tiles

Concrete





Viroc

**Reflective Glass** 

Plasterboard

Helping Hand Bracket

















Lobby + Info
Cloak Rooms
Stargazing Space
Projection Room
Cosmic Ray Room
Gift Shop
AR Room
VR Room
Storage
Exhibition Space
Lunar Garden
Astronomy Lab
Changing Room
Sound In Space
Photograph Space
Dark Photography
Di