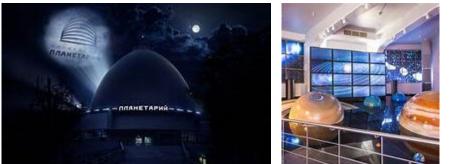

#### **Constructivist Moscow Planetarium**

Built in 1929 in the Constructivist style, is Russia's oldest and one of Europe's largest planetariums. Its unique design emphasizes functionality and geometric simplicity, featuring a 25-meter dome, the Universarium M9 star projector, and an observatory with Moscow's largest public telescope.