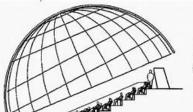

#### **Constructivist Moscow Planetarium**

Built in 1929 in the Constructivist style, is Russia's oldest and one of Europe's largest planetariums. Its unique design emphasizes functionality and geometric simplicity, featuring a 25-meter dome, the Universarium M9 star projector, and an observatory with Moscow's largest public telescope.