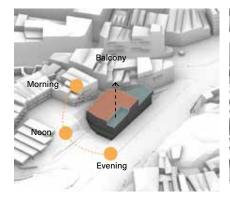

Dark photography, with digital print room

Telescope room

First floor added, with mass being added to the building

Lunar garden added to the north site, for plants that bloom better during the night

Third story being added, mass has been taken away for a balcony

Last story added, with telescope dome added.

**All Floors** 

Design Development Porto (Portugal)