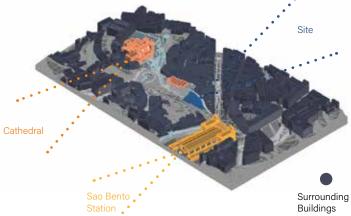

#### Site Analysis 01 Porto (Portugal)

Porto has a deep rooted tradition with using ceramics which align with

Main Buildings Around Site

Buildings