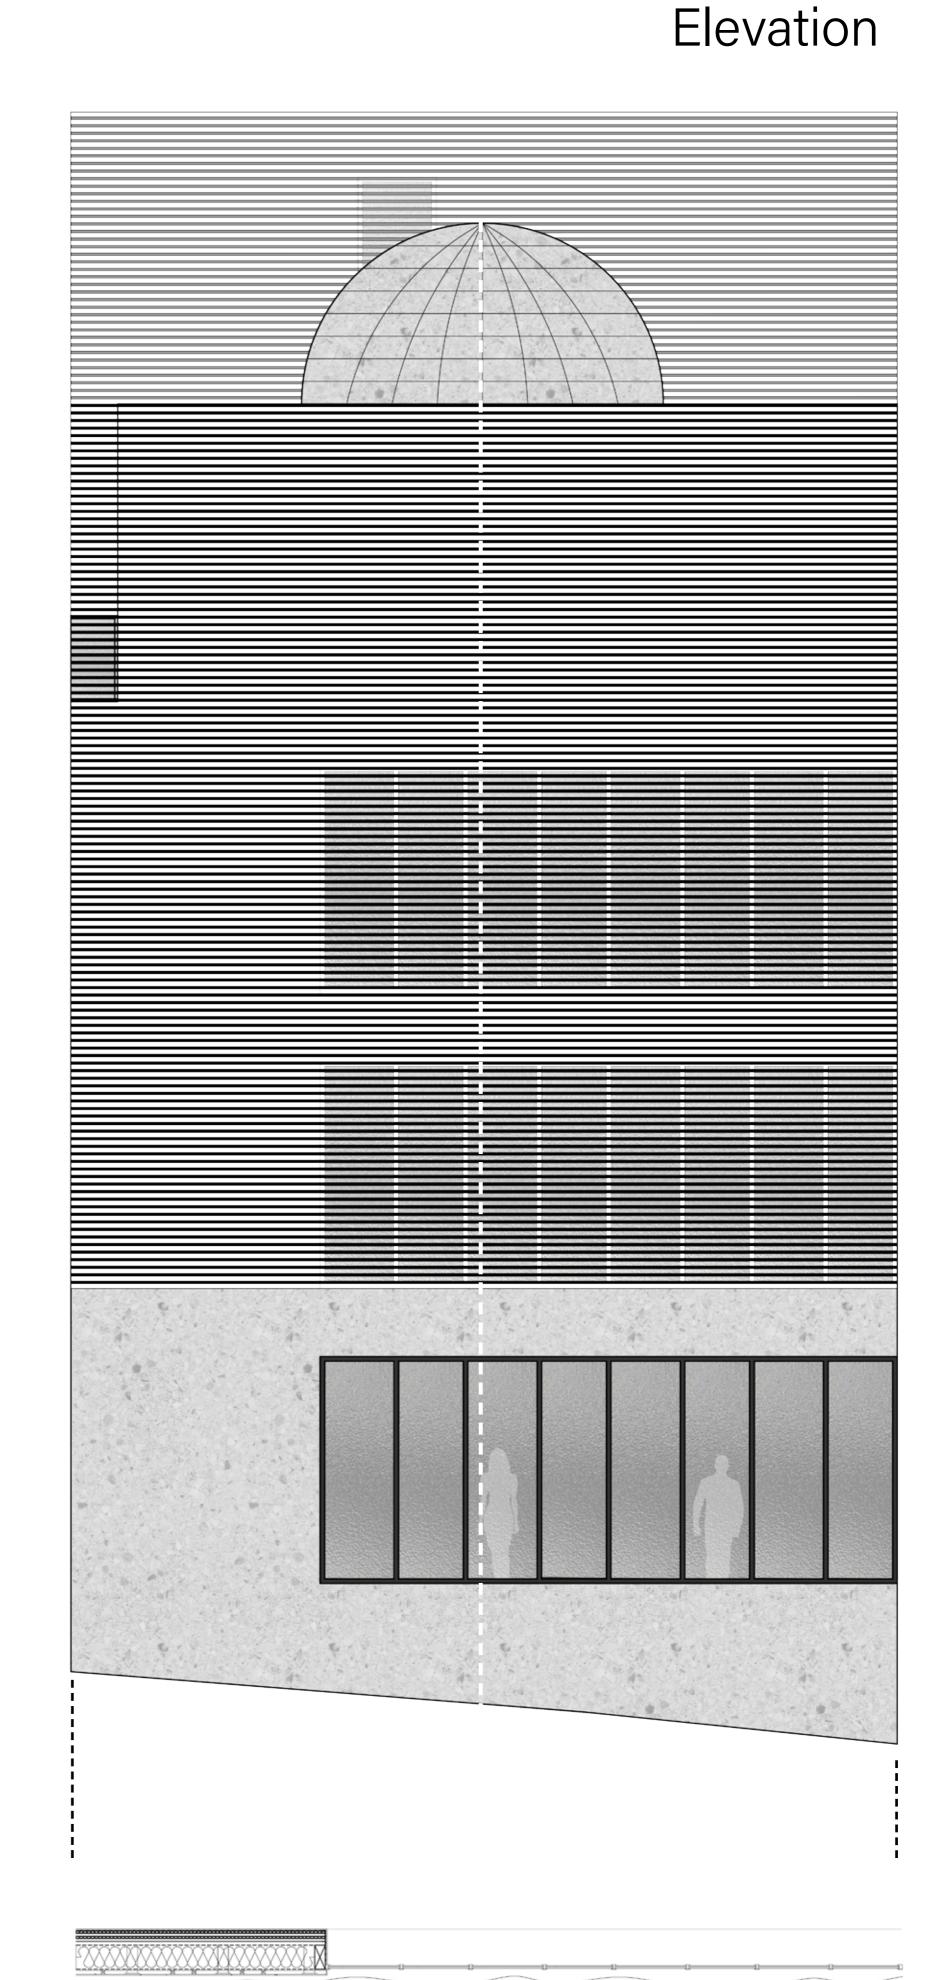

and Vr Rooms



Celestial bodies, and Sound in space rooms



Dark photography, with digital print room



Telescope room



First floor added, with mass being added to the building



Lunar garden added to the north site, for plants that bloom better during the night



Third story being added, mass has been taken away for a balcony



Last story added, with telescope dome added.





**All Floors** 





Design Development Porto (Portugal)



## 1:50 Detail

horizontal and vertical batterns, breatheble sarking membrane, 150mm insulation concrete Shell dome, 2. Fibreglass 18mm plywood breathble sarking membrane, 150mm insulation plywood, suspended ceiling, plasterboard 3. Viroc pannel, breather membrane, oriented strand board, 150mm insulation, vapour barrier, 100mm CLT, Plasterboard





Material Palette

Plan Build Up



Accoya Cladding

Cross laminated Timber

**Gluelam Structure** 

Terrazzo Panels

Terrazzo Tiles

Concrete





Viroc

**Reflective Glass** 

Plasterboard

Helping Hand Bracket

















Lobby + Info
Cloak Rooms
Stargazing Space
Projection Room
Cosmic Ray Room
Gift Shop
AR Room
VR Room
Storage
Exhibition Space
Lunar Garden
Astronomy Lab
Changing Room
Sound In Space
Photograph Space
Dark Photography
Digital Print Room
Research Lab
Martian Garden
Server and Repairs
Research Room

20

Lower Ground 1:200





Upper Ground 1:200



First Floor 1:200 Lobby + Info
Cloak Rooms
Stargazing Space
Projection Room
Cosmic Ray Room
Gift Shop
AR Room
VR Room
Storage
Exhibition Space
Lunar Garden
Astronomy Lab
Changing Room
Astronomy Lab
Changing Room
Celestial B