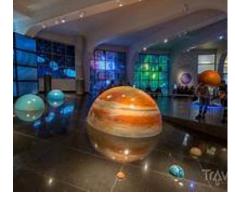

#### Shanghai Astronomy Museum

The world's largest astronomy museum, opened in 2021 and was designed by Ennead Architects. What makes it unique is its futuristic, flowing architecture, which avoids straight lines and right angles, mimicking celestial motion. The museum features an Oculus that tracks the sun, an Inverted Dome offering a direct sky view, and an Observatory with a 35-cm telescope.