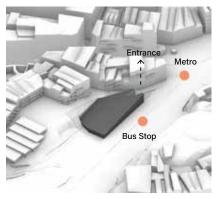

#### Site Analysis 01 Porto (Portugal)

Porto has a deep rooted tradition with using ceramics which align with

Main Buildings Around Site

Buildings

#### Map Of Porto