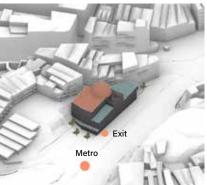

#### All The Dark Rooms

Stargazing, Projection and cosmic ray rooms

Achieving the shape, ready to be extruded.

Ground floor being extruded, with entrance near metro for easy acess

Ar and Vr Rooms

Celestial bodies, and Sound in space rooms