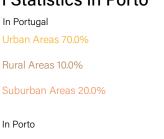

#### Light Pollution Statistics in Porto

Urban Areas 70.0% Rural Areas 10.0% Suburban Areas 20.0%

Commercial Areas 50.0%

Residential Areas 35.0%