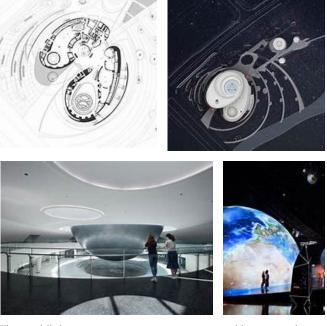

#### Shanghai Astronomy Museum

The world's largest astronomy museum, opened in 2021 and was designed by Ennead Architects. What makes it unique is its futuristic, flowing architecture, which avoids straight lines and right angles, mimicking celestial motion. The museum features an Oculus that tracks the sun, an Inverted Dome offering a direct sky view, and an Observatory with a 35-cm telescope.