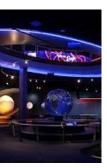

#### Shanghai Astronomy Museum

The world's largest astronomy museum, opened in 2021 and was designed by Ennead Architects. What makes it unique is its futuristic, flowing architecture, which avoids straight lines and right angles, mimicking celestial motion. The museum features an Oculus that tracks the sun, an Inverted Dome offering a direct sky view, and an Observatory with a 35-cm telescope.