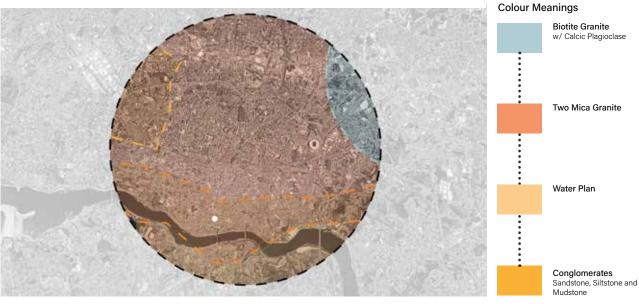

#### **Geology In Porto**

#### Most Used Materials In Porto

Red Granite

Azulejo Tiles

religion, due to this reason they are

Depict stories from history,

important.

pavers

There is mutiple granite pockets underground Porto making it an ideal choice for buildings