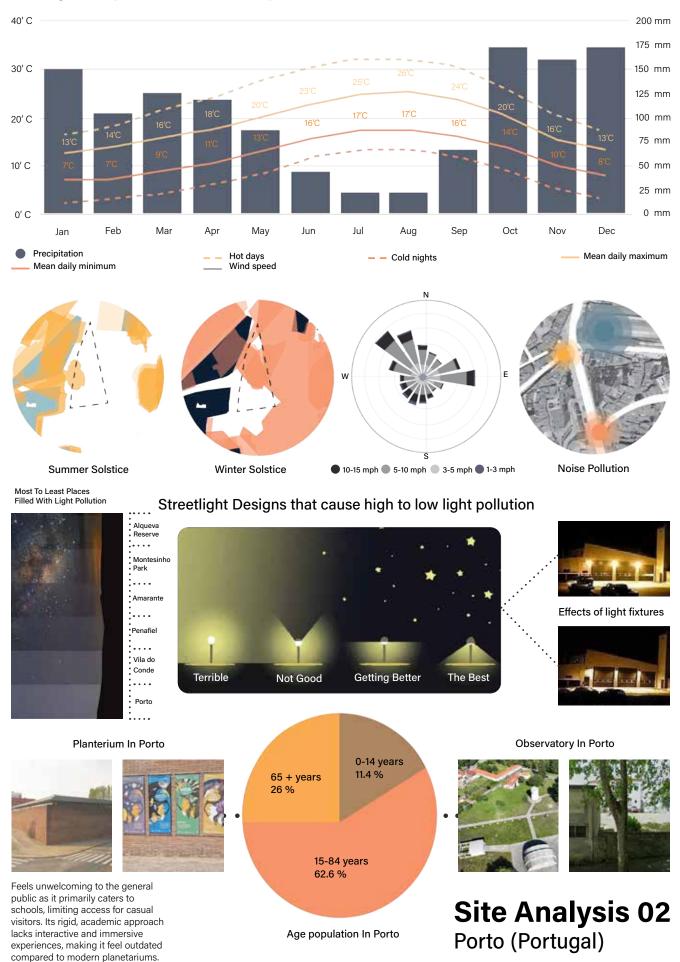

#### **Geology In Porto**



#### Most Used Materials In Porto

Red Granite

Azulejo Tiles

religion, due to this reason they are

Depict stories from history,

important.

pavers

There is mutiple granite pockets underground Porto making it an ideal choice for buildings





#### Light Pollution Statistics in Porto



Urban Areas 70.0% Rural Areas 10.0% Suburban Areas 20.0%

Commercial Areas 50.0%

Residential Areas 35.0%

#### Light Pollution In The Uk Vs Porto









#### Site Analysis 01 Porto (Portugal)



Porto has a deep rooted tradition with using ceramics which align with









Main Buildings Around Site

Buildings



#### Average Temperatures and Precipitation In Porto

#### Map Of Porto

#### Worst to Best Light Temperatures





#### **Possible Clients and Funders**



#### People who will use this Building.



Stargazing Room Telescope Room Dark Photography

### Room Adjacency Programs



Exhibition Room

Lunar Garden

AR Room Brief Area Collages and Diagrams

#### Shanghai Astronomy Museum





The world's largest astronomy museum, opened in 2021 and was designed by Ennead Architects. What makes it unique is its futuristic, flowing architecture, which avoids straight lines and right angles, mimicking celestial motion. The museum features an Oculus that tracks the sun, an Inverted Dome offering a direct sky view, and an Observatory with a 35-cm telescope.

#### **Constructivist Moscow Planetarium*