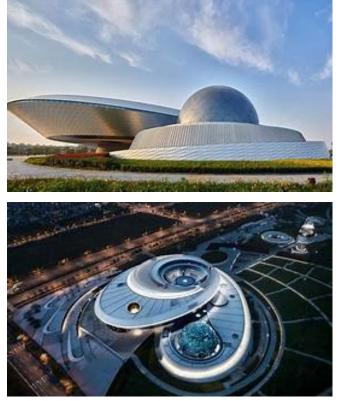

#### Shanghai Astronomy Museum

The world's largest astronomy museum, opened in 2021 and was designed by Ennead Architects. What makes it unique is its futuristic, flowing architecture, which avoids straight lines and right angles, mimicking celestial motion. The museum features an Oculus that tracks the sun, an Inverted Dome offering a direct sky view, and an Observatory with a 35-cm telescope.