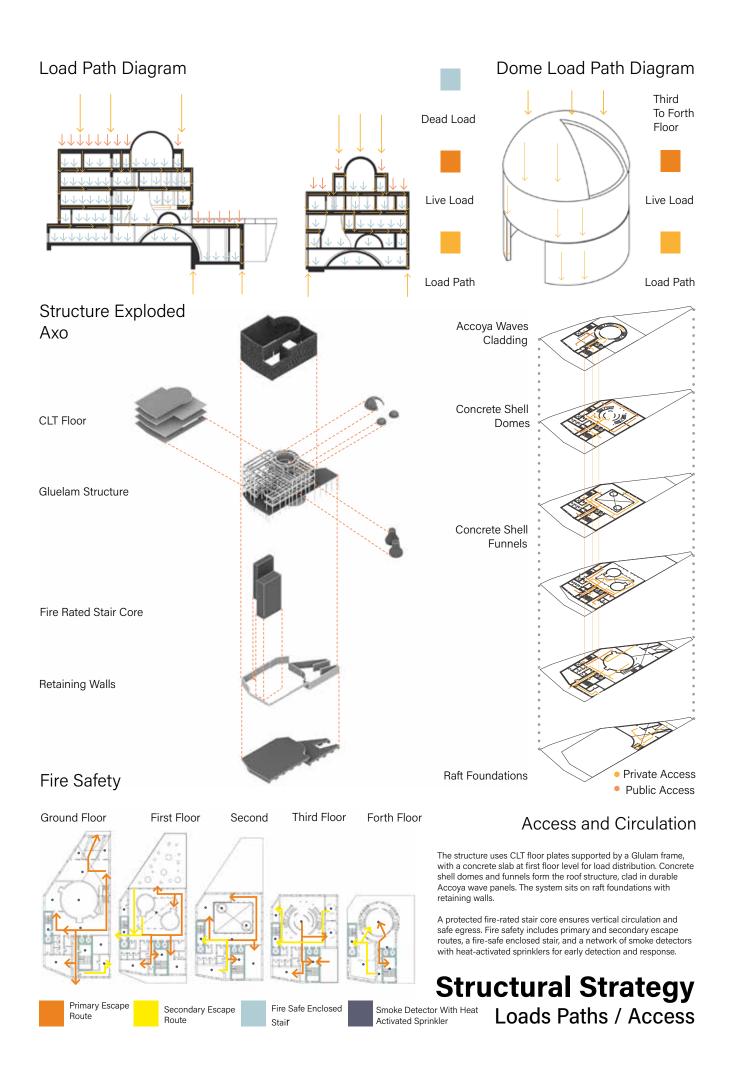

## 1:50 Detail

horizontal and vertical batterns, breatheble sarking membrane, 150mm insulation concrete Shell dome, 2. Fibreglass 18mm plywood breathble sarking membrane, 150mm insulation plywood, suspended ceiling, plasterboard 3. Viroc pannel, breather membrane, oriented strand board, 150mm insulation, vapour barrier, 100mm CLT, Plasterboard

Material Palette

Plan Build Up

Accoya Cladding

Cross laminated Timber

**Gluelam Structure** 

Terrazzo Panels

Terrazzo Tiles

Concrete

Viroc

**Reflective Glass** 

Plasterboard

Helping Hand Bracket

Lobby + Info
Cloak Rooms
Stargazing Space
Projection Room
Cosmic Ray Room
Gift Shop
AR Room
VR Room
Storage
Exhibition Space
Lunar Garden
Astronomy Lab
Changing Room
Sound In Space
Photograph Space
Dark Photography
Digital Print Room
Research Lab
Martian Garden
Server and Repairs
Research Room