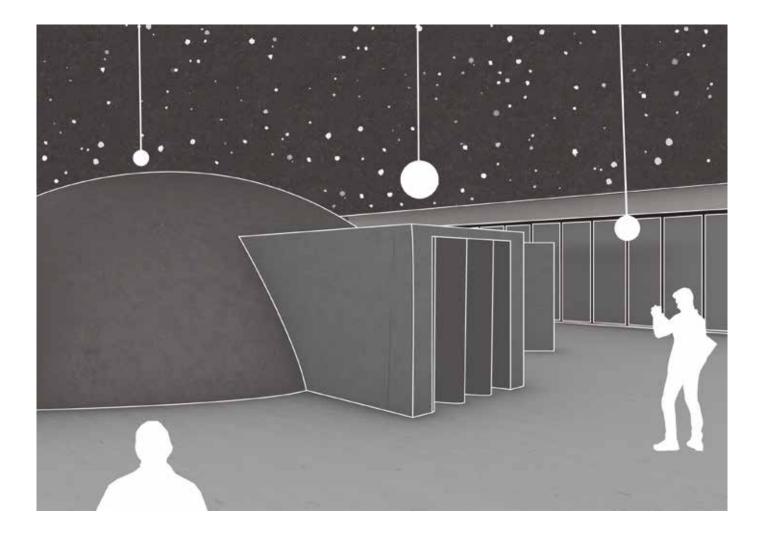

#### People who will use this Building.

Stargazing Room Telescope Room Dark Photography

#### All The Dark Rooms

Stargazing, Projection and cosmic ray rooms

Achieving the shape, ready to be extruded.

Ground floor being extruded, with entrance near metro for easy acess

Ar and Vr Rooms

Celestial bodies, and Sound in space rooms