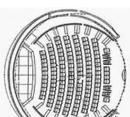

#### **Constructivist Moscow Planetarium**

Built in 1929 in the Constructivist style, is Russia's oldest and one of Europe's largest planetariums. Its unique design emphasizes functionality and geometric simplicity, featuring a 25-meter dome, the Universarium M9 star projector, and an observatory with Moscow's largest public telescope.