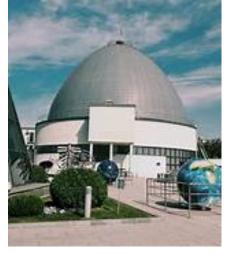

#### **Constructivist Moscow Planetarium**

Built in 1929 in the Constructivist style, is Russia's oldest and one of Europe's largest planetariums. Its unique design emphasizes functionality and geometric simplicity, featuring a 25-meter dome, the Universarium M9 star projector, and an observatory with Moscow's largest public telescope.