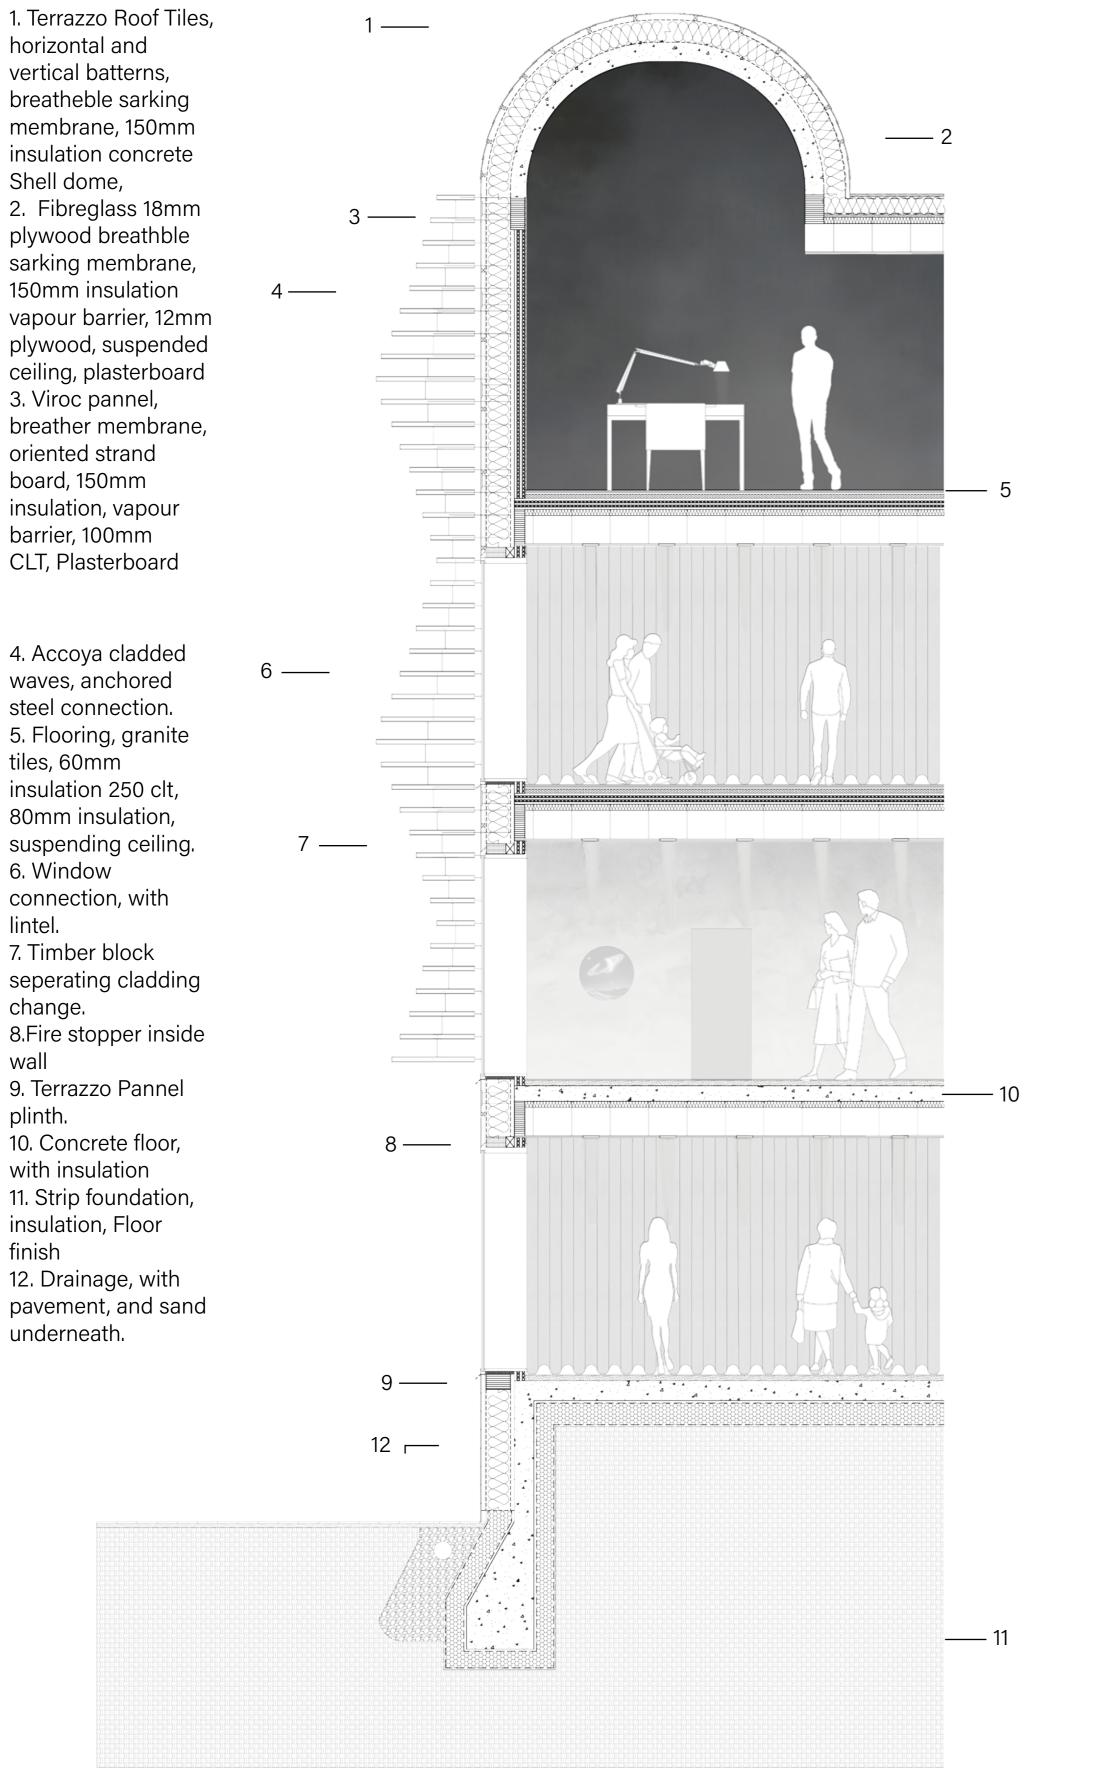

## 1:50 Detail

horizontal and vertical batterns, breatheble sarking membrane, 150mm insulation concrete Shell dome, 2. Fibreglass 18mm plywood breathble sarking membrane, 150mm insulation plywood, suspended ceiling, plasterboard 3. Viroc pannel, breather membrane, oriented strand board, 150mm insulation, vapour barrier, 100mm CLT, Plasterboard