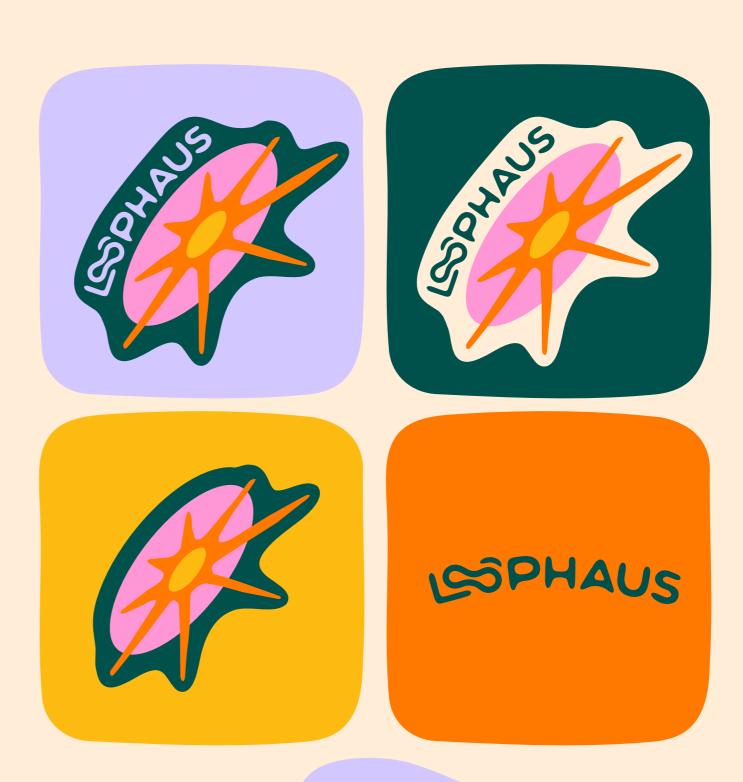

# SECONDARY LOGO,

Our primary background colour is Jungle Green, but this may shift to beige when extra clarity or contrast is needed.

A secondary logo featuring either the graphic symbol alone or just the typographic mark. This can be used selectively for watermarks, content pieces, or on products.

And whatever the setting, always keep it clean, bold, and true to the Loophaus vibe.

0807

Coloui

Typography

LOGO, INCORRECT USE