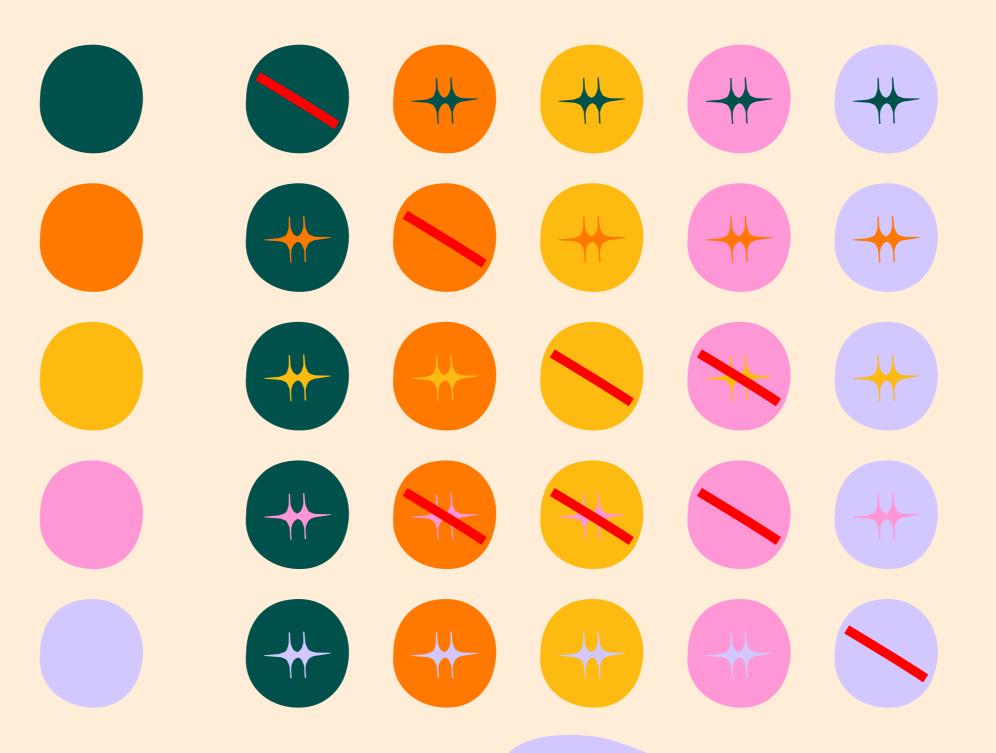

# APPLYING COLOURS

When combining our primary colours, always aim for clarity and cohesion. Avoid layering low-contrast colours that make text or elements hard to read. Here are a few go-to combinations to get you started.