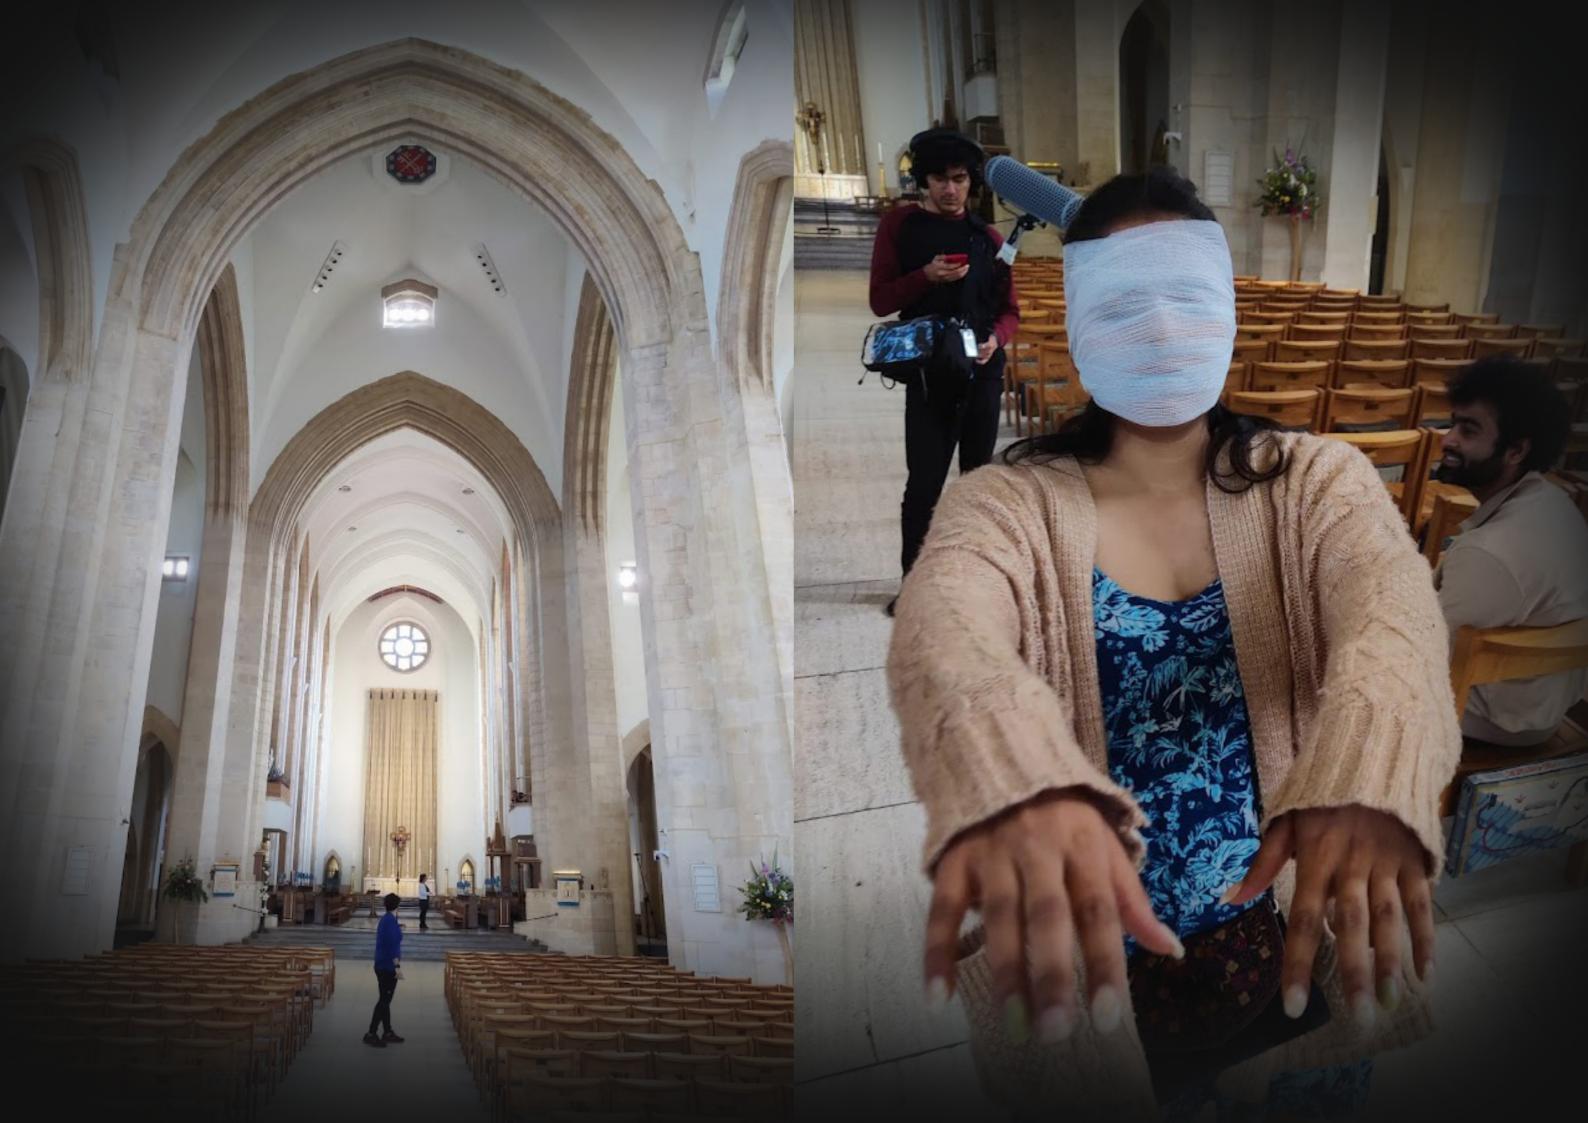

|   |  |
|   |         |     |        |          |                   | on the unknown man screeming. Camera pans to Razs hand and becomes his POC, camera                                                                                       |   |  |
|   |         |     |        |          |                   | jerks back and turns showing the unknown man hitting Raz(camera) The camera falls on                                                                                     |   |  |
|   | 22 INT  | RAZ | MCU    | lphone14 | Various           | the ground and we see the women coming in again and sitting in front of the camera                                                                                       |   |  |