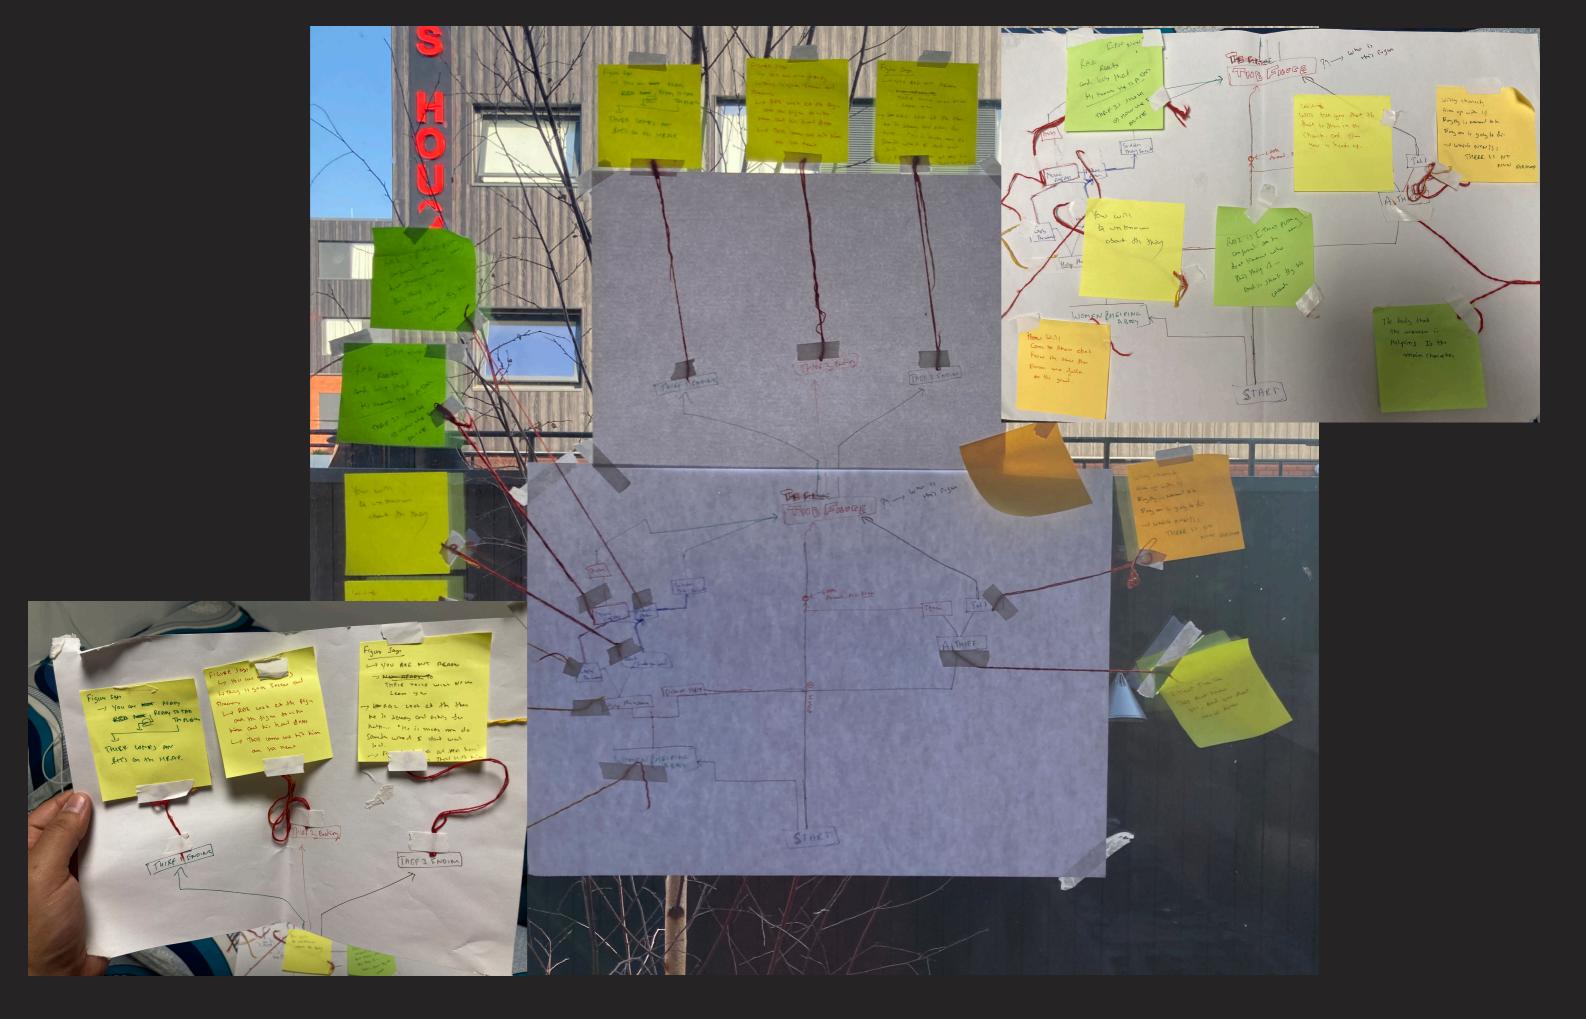

# MY SPACE DURING BRAINSTORM

## FINAL FLOWCHART

Because of the decision of using handheld and a mobile phone to shot the film there was no possible way for me to make storyboard for the entire film. So the storyboard was made only for the intro sequence and rest was up to my scene choreography to figure the camera movements out