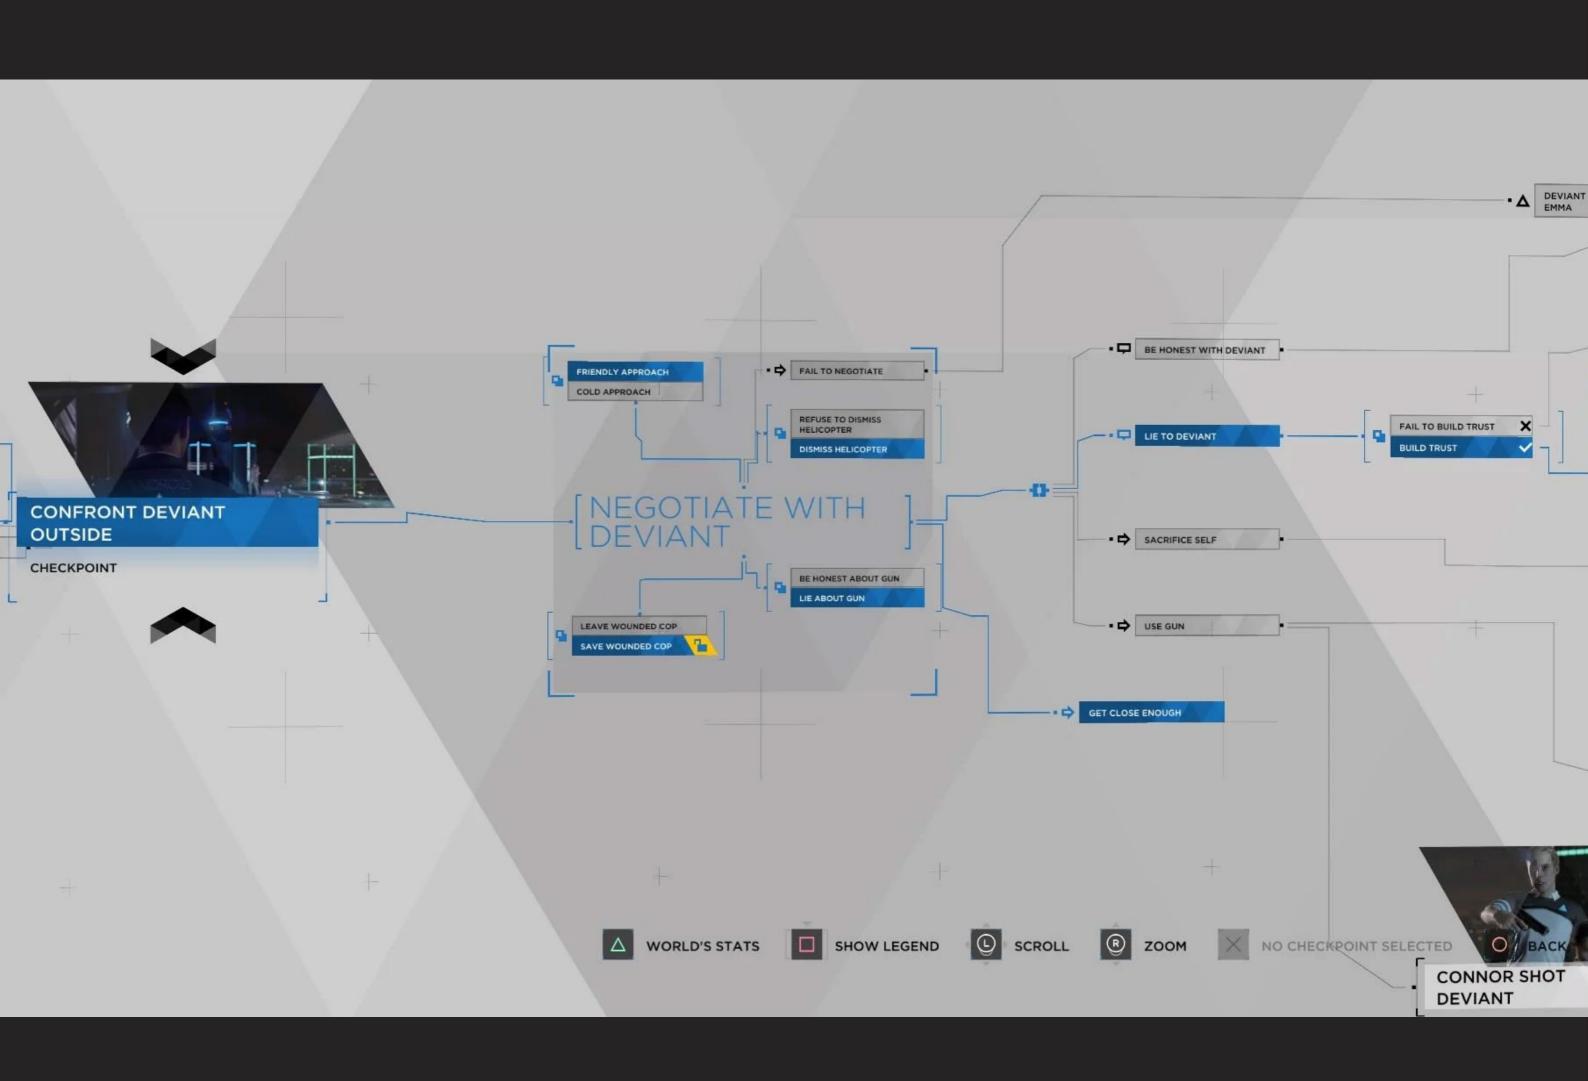

Or will you rush in to attack and turn to

Continued deconstructing games and tried to get something intresting from them

Took out my old game design flowcharts to refresh my mind and create something new

Flowchart from my own gamebook that I created in my Bachelor'e

Blackmirror Bandersnatch became my reference and i started studying its flowchart as I was creatigng a live action film

## BOTTLENECK NARRATIVE

A complete branched narrative would be monster to film, to give a sense of choice and being little smart I planned to make a bottleneck narrative, where the choices comes to the same point at the end