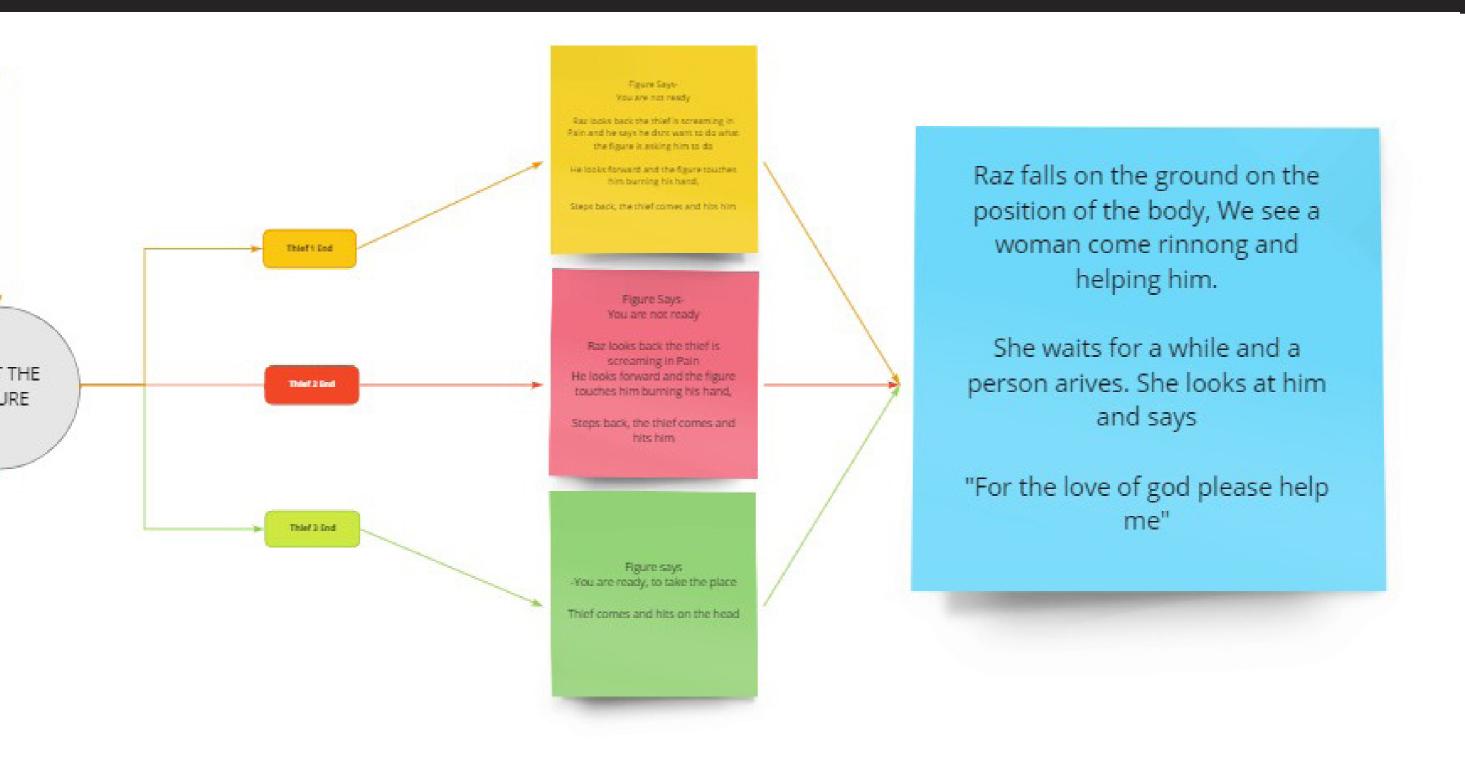

## BOTTLENECK NARRATIVE

A complete branched narrative would be monster to film, to give a sense of choice and being little smart I planned to make a bottleneck narrative, where the choices comes to the same point at the end

CHOICE

then cut by goin Back

HELP THE WOMEN

(GO TO PAGE 19 OR CLICK HERE)

(DONE)

OON THE P THE WOMAN

(GO TO PAGE 7 OR CLICK HERE)

7

The woman looks up at the person and sees hope

WOMAN

For the love of God... Please Help.

END

START AGAIN FROM THE CATHEDRAL TO KNOW MORE OR GO TO PAGE 4

CAM

Palls

in RA

WOMAN

For the love of God... Please Help.

END

SAME

A LAT

SHI

START AGAIN FROM THE CATHEDRAL TO KNOW MORE OR GO TO PAGE 4

UNKNOWN MAN

WOMAN

For the love of God... Please Help.

END

START AGAIN FROM THE CATHEDRAL TO KNOW MORE OR GO TO PAGE 4

Raz looks at the figure for a brief second and turns away, He looks at the nun and moves towards her.

WOMAN

For the love of God... Please Help.

END

START AGAIN FROM THE CATHEDRAL TO KNOW MORE
OR GO TO PAGE 4

Next was to create the camera movement like a dance sequence to give me and my actors, sound recordist an idea of how the movement and story will flow