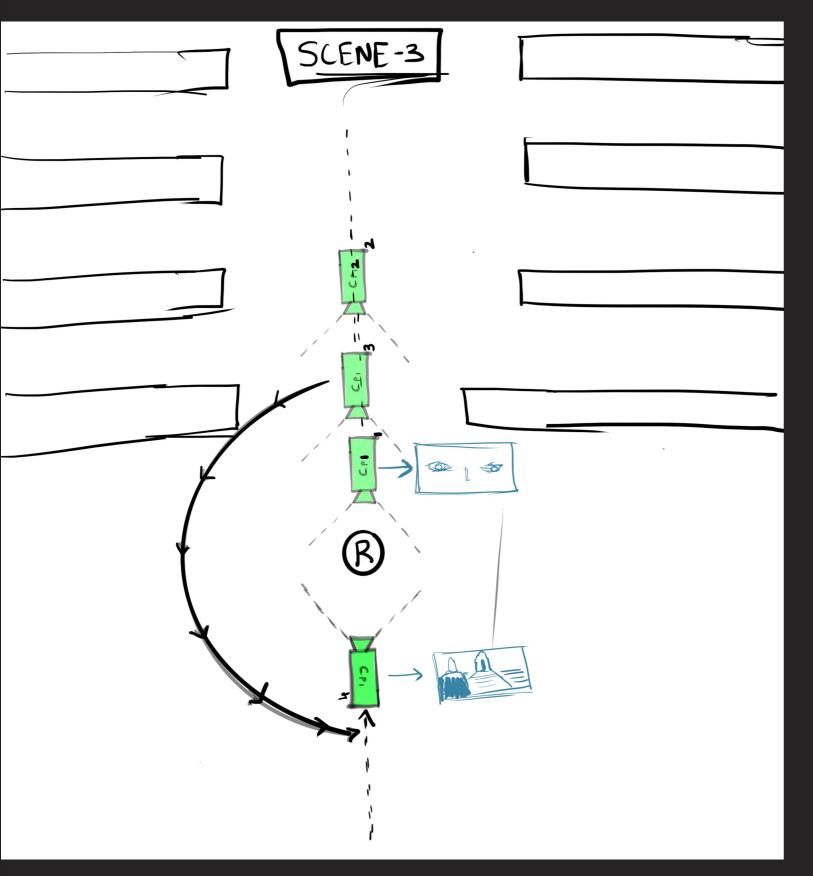

WOMAN

For the love of God... Please Help.

END

START AGAIN FROM THE CATHEDRAL TO KNOW MORE
OR GO TO PAGE 4

Next was to create the camera movement like a dance sequence to give me and my actors, sound recordist an idea of how the movement and story will flow

### Camera Movements