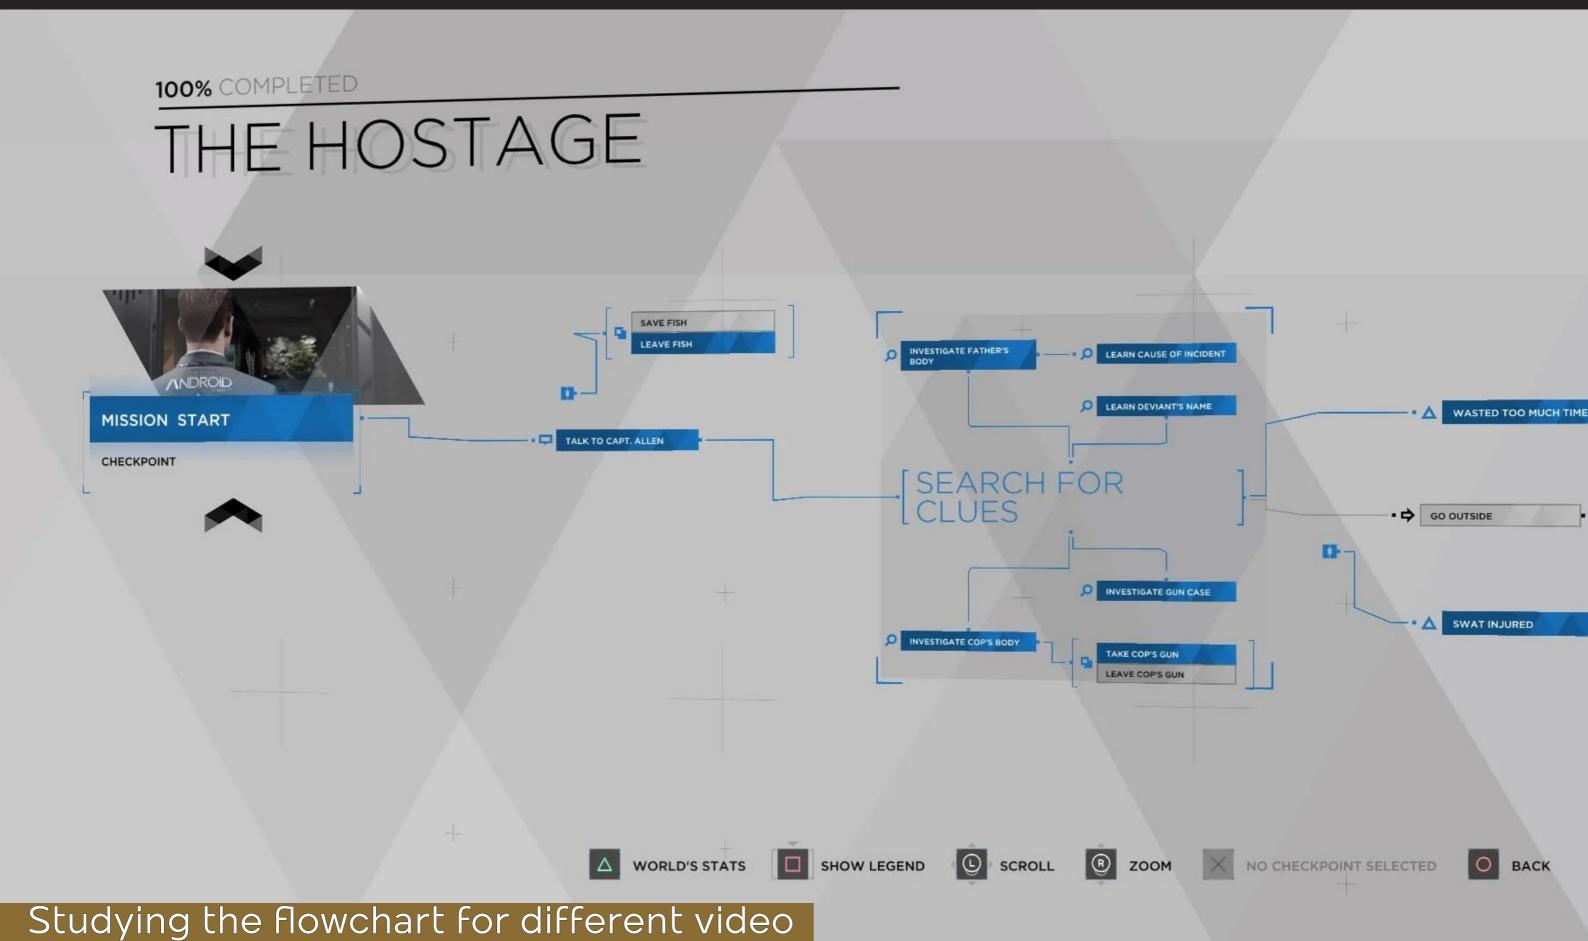

Or will you rush in to attack and turn to

Continued deconstructing games and tried to get something intresting from them

Took out my old game design flowcharts to refresh my mind and create something new

Flowchart from my own gamebook that I created in my Bachelor'e

Blackmirror Bandersnatch became my reference and i started studying its flowchart as I was creatigng a live action film

## BOTTLENECK NARRATIVE

A complete branched narrative would be monster to film, to give a sense of choice and being little smart I planned to make a bottleneck narrative, where the choices comes to the same point at the end