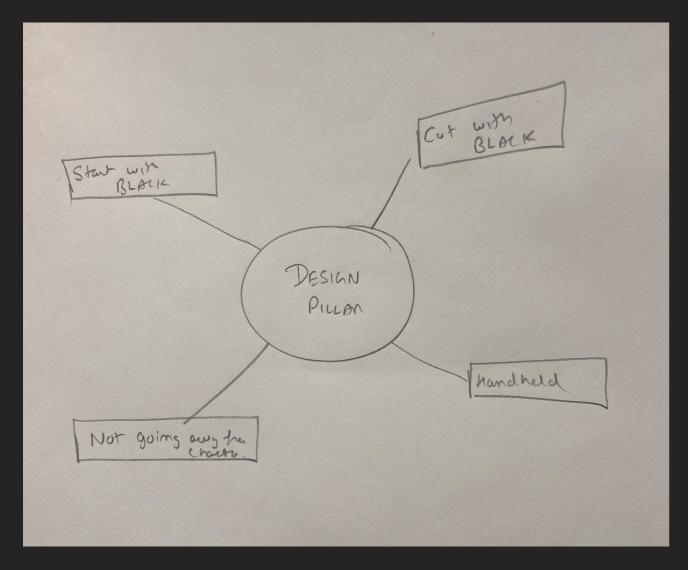

# CINEMATOGRAPHY DESIGN PILLARS

After some research and deciding how to let viewer interact with the film. i eneded up deciding to edit the film in both Premier and a game engine.

Premier or any video editor will allow me to do edits, sound design and color grading. A game

This decision made me create design pillars for the cinematography for this film. The 4 pillars are

- Every shot will cut with closeup so the camera goes to black
- · Every shot will start with a closeup or a black screen
- · Complete hand held
- Not going away from the main character