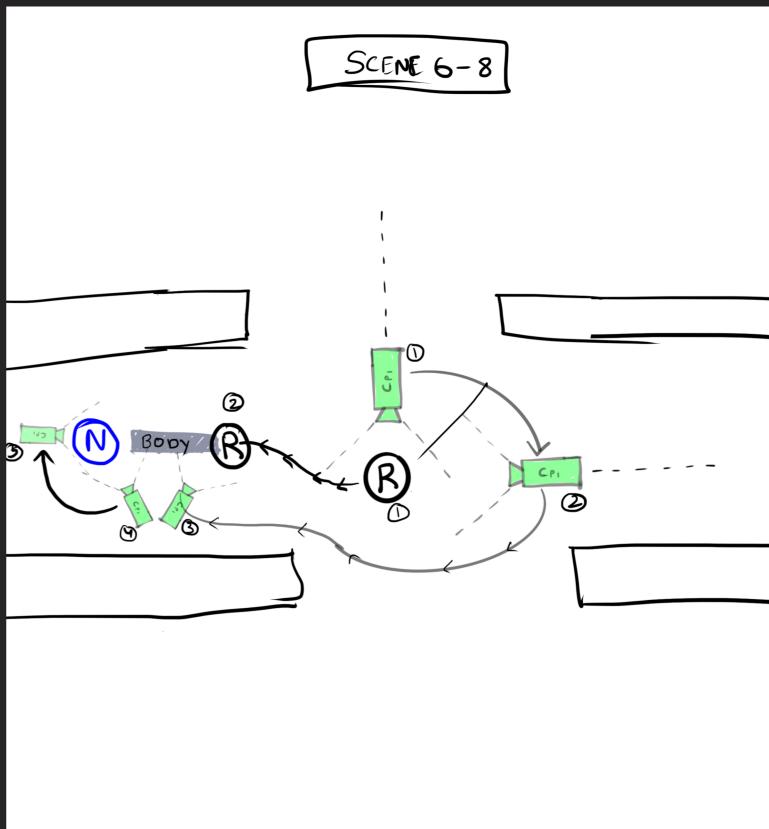

## FINAL FLOWCHART

Because of the decision of using handheld and a mobile phone to shot the film there was no possible way for me to make storyboard for the entire film. So the storyboard was made only for the intro sequence and rest was up to my scene choreography to figure the camera movements out

Once the interactive script was locked, as a DOP I broke it down into fragments as it was a one scene but with various interaction and actions. Becuse of it being shot on a phone and wanted to make it feel like one shot I choreographed each scene and and made camera movement plans