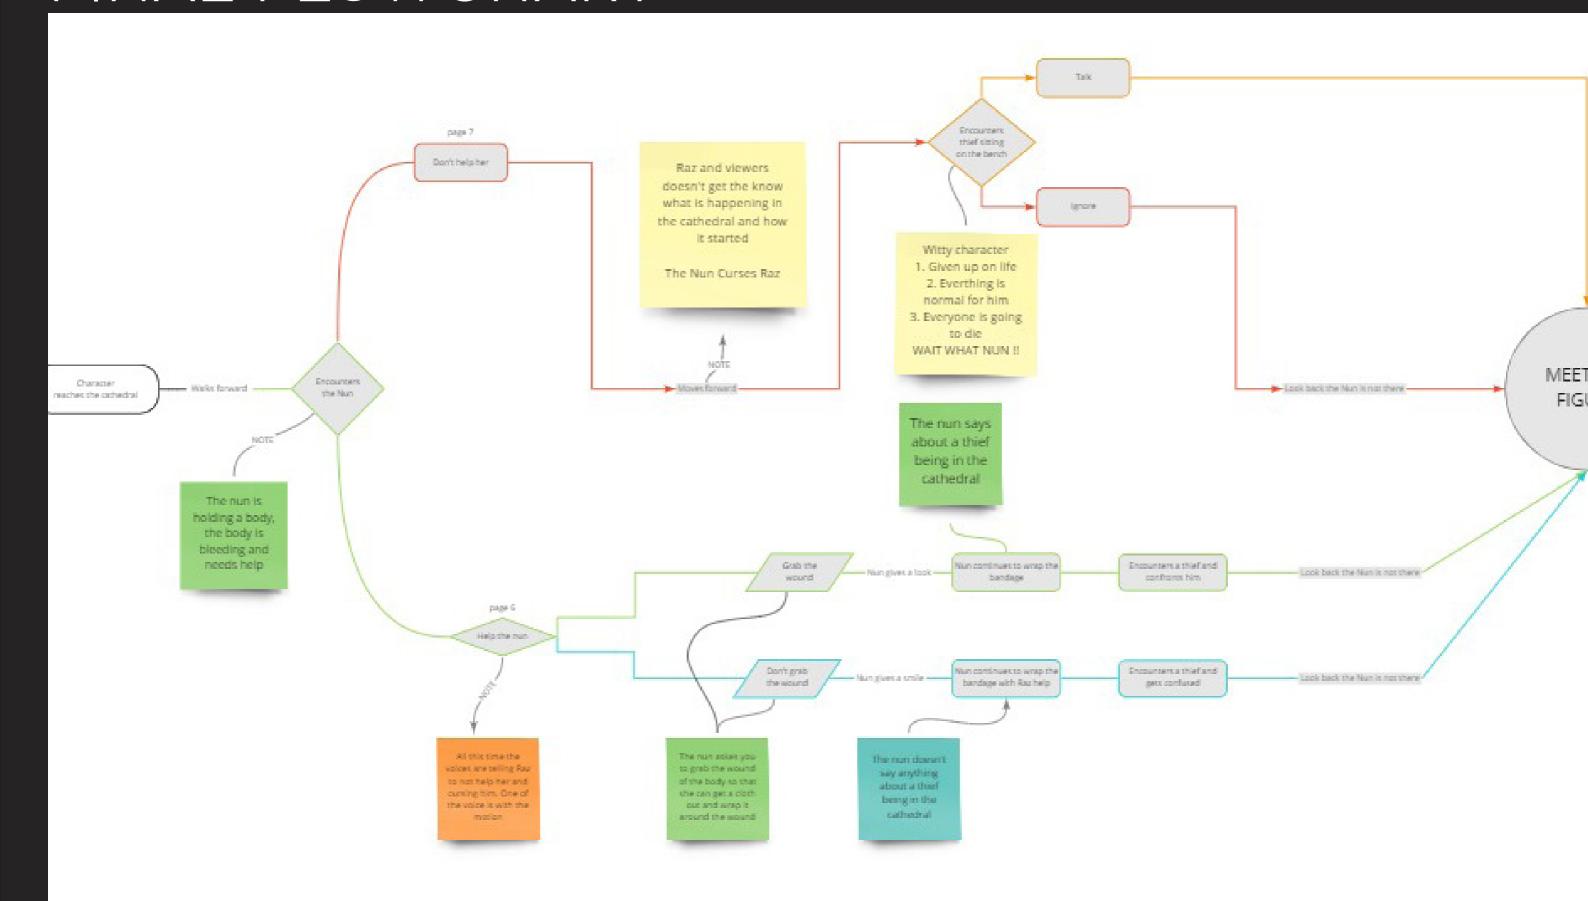

## FINAL FLOWCHART

Because of the decision of using handheld and a mobile phone to shot the film there was no possible way for me to make storyboard for the entire film. So the storyboard was made only for the intro sequence and rest was up to my scene choreography to figure the camera movements out

Once the interactive script was locked, as a DOP I broke it down into fragments as it was a one scene but with various interaction and actions. Becuse of it being shot on a phone and wanted to make it feel like one shot I choreographed each scene and and made camera movement plans