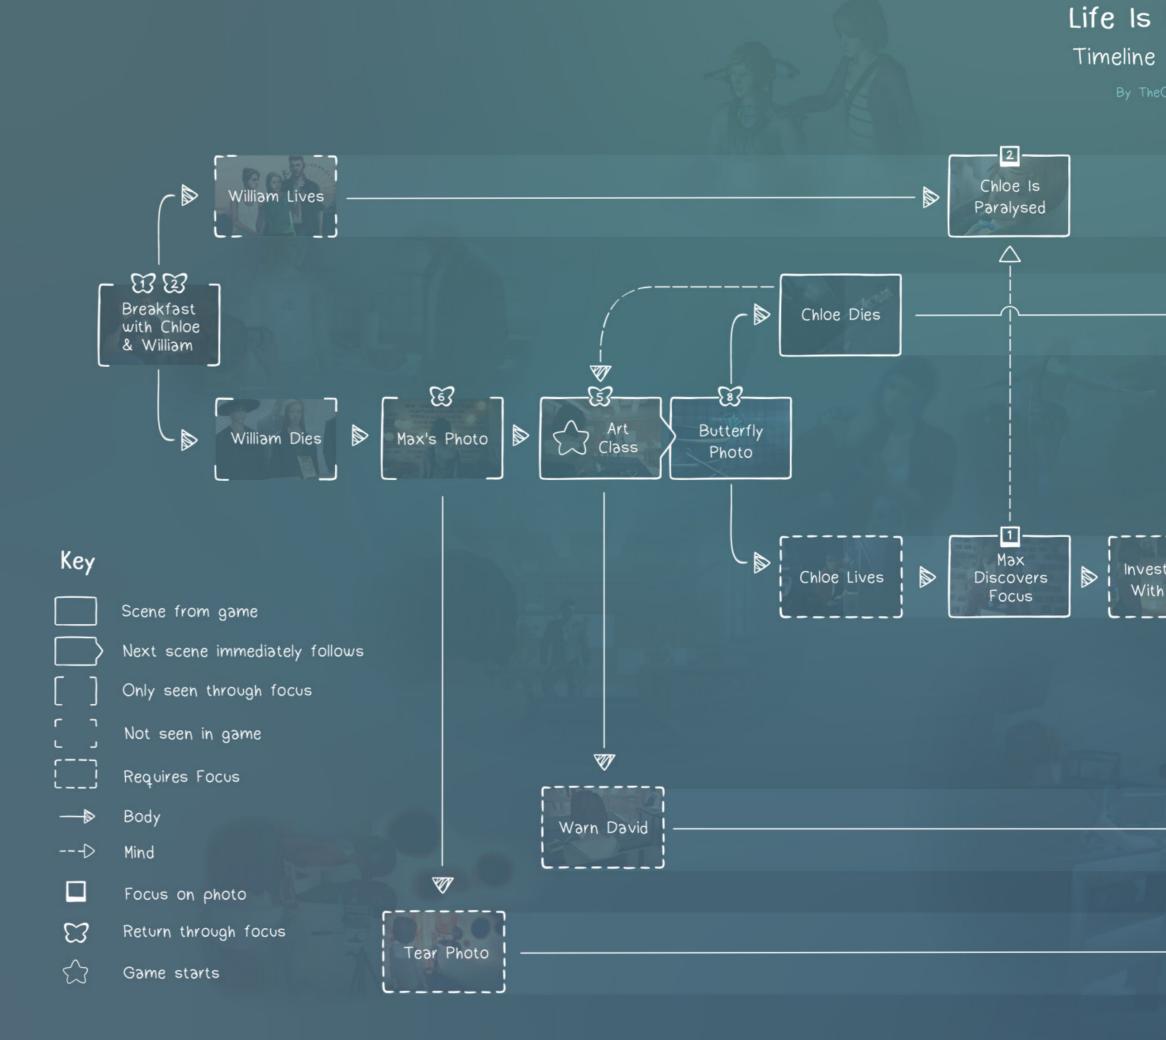

Flowchart from my own gamebook that I created in my Bachelor'e

Blackmirror Bandersnatch became my reference and i started studying its flowchart as I was creatigng a live action film