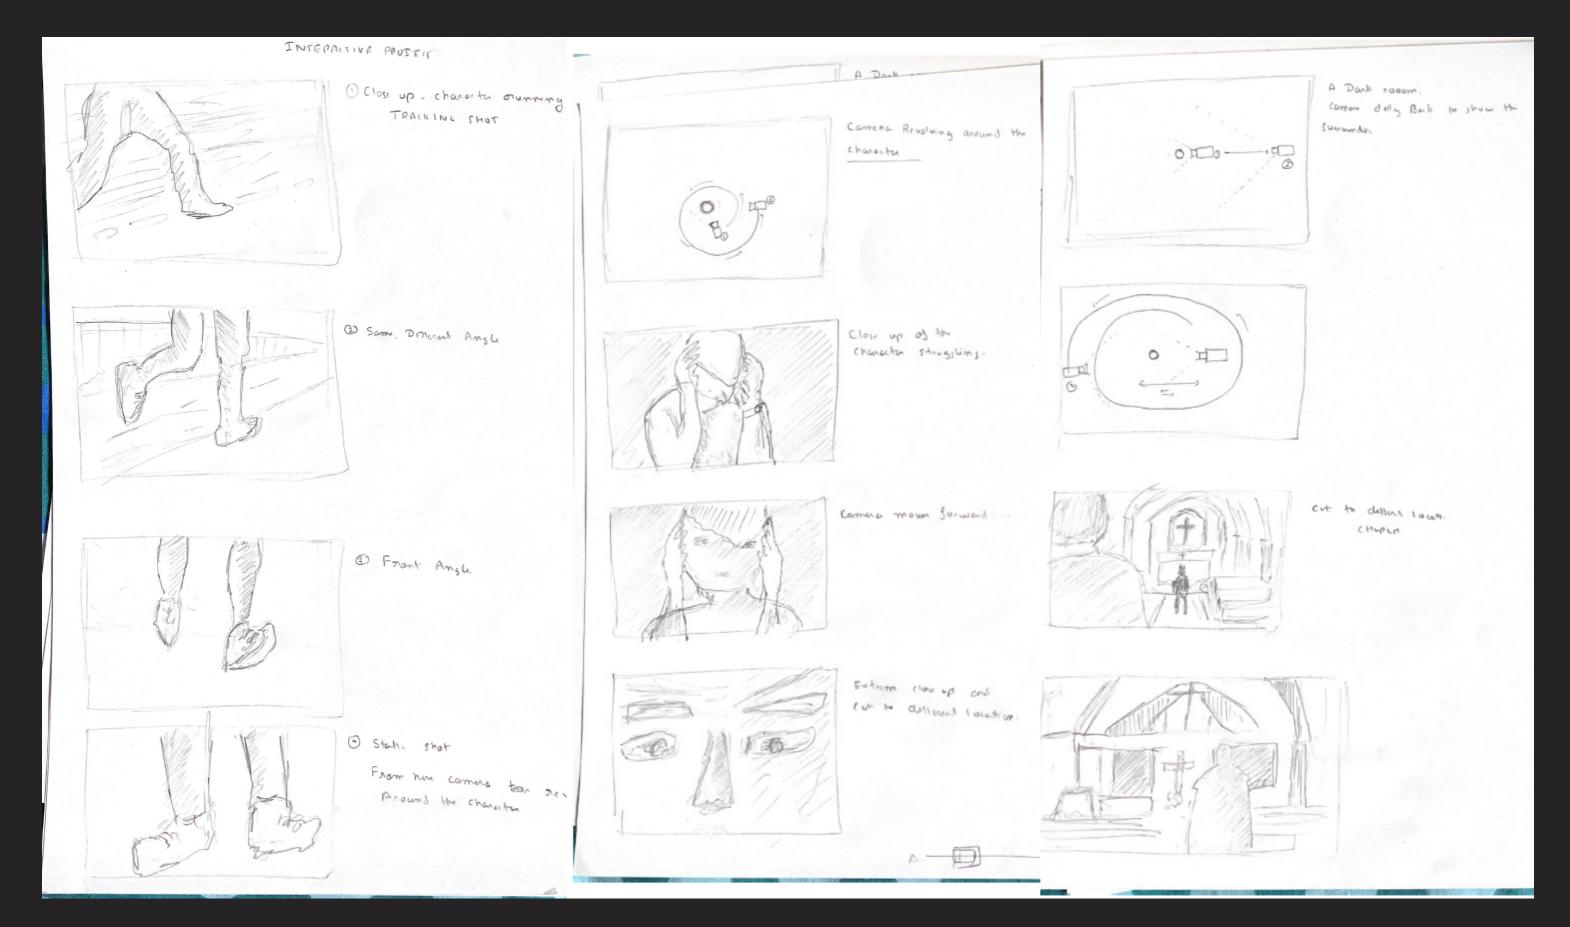

## FINAL FLOWCHART

Because of the decision of using handheld and a mobile phone to shot the film there was no possible way for me to make storyboard for the entire film. So the storyboard was made only for the intro sequence and rest was up to my scene choreography to figure the camera movements out

Once the interactive script was locked, as a DOP I broke it down into fragments as it was a one scene but with various interaction and actions. Becuse of it being shot on a phone and wanted to make it feel like one shot I choreographed each scene and and made camera movement plans