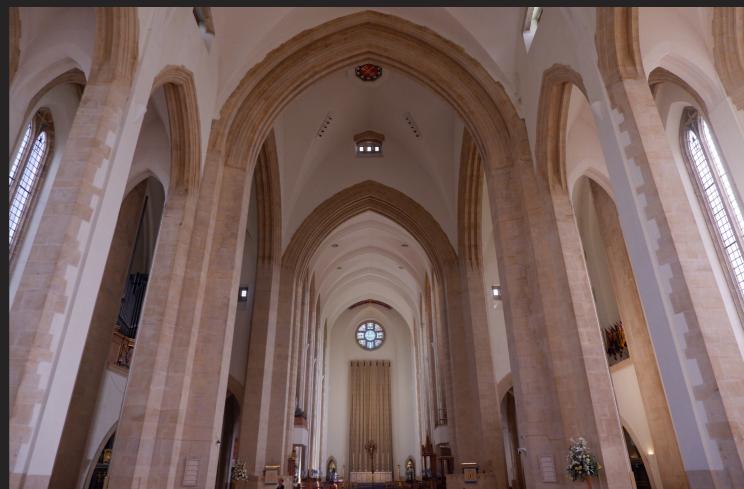

INT. CATHEDRAL - DAY

Raz opens her eyes again and suddenly light falls on his face. He looks around and finds himself in the cathedral. He is confused of how he reached here without even remembering. He takes a deep breath as he realises that this is not the first time this has happened with him.

mou fower RAZ

gon bad and then the charb

low

Shot

Show what

chills on Raz's body. He looks around and sees the benches are disoriented. Its thundering and feels like it's about to rain.

Raz suddenly moves his head straight and looks at the altar. There is a mystical silhouette standing facing his back towards Raz.