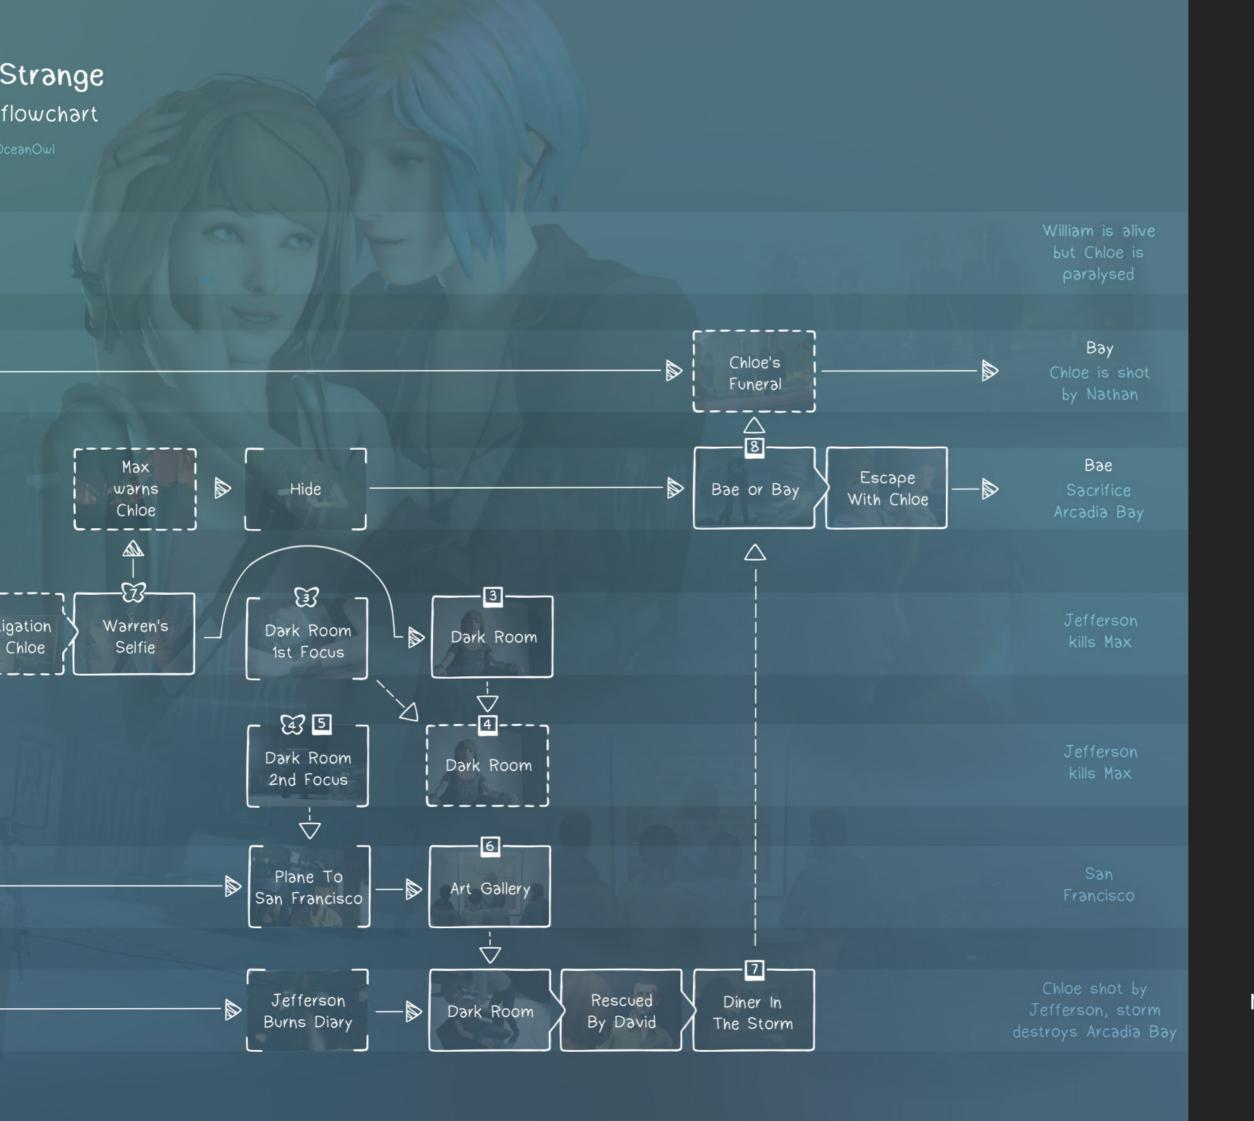

Or will you rush in to attack and turn to

Continued deconstructing games and tried to get something intresting from them

Took out my old game design flowcharts to refresh my mind and create something new

Flowchart from my own gamebook that I created in my Bachelor'e

Blackmirror Bandersnatch became my reference and i started studying its flowchart as I was creatigng a live action film