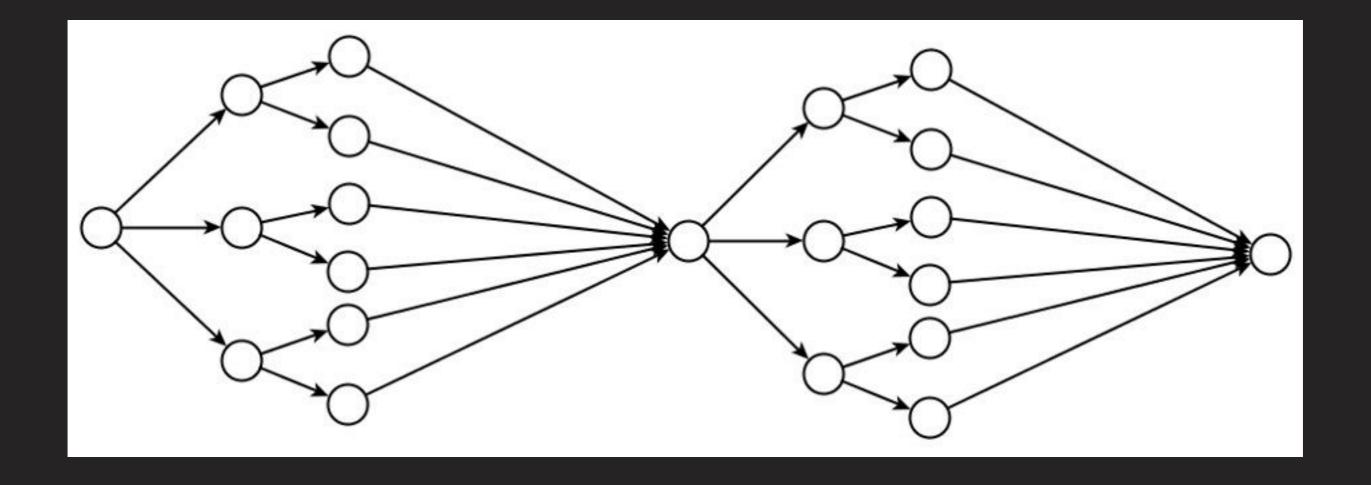

## BOTTLENECK NARRATIVE

A complete branched narrative would be monster to film, to give a sense of choice and being little smart I planned to make a bottleneck narrative, where the choices comes to the same point at the end