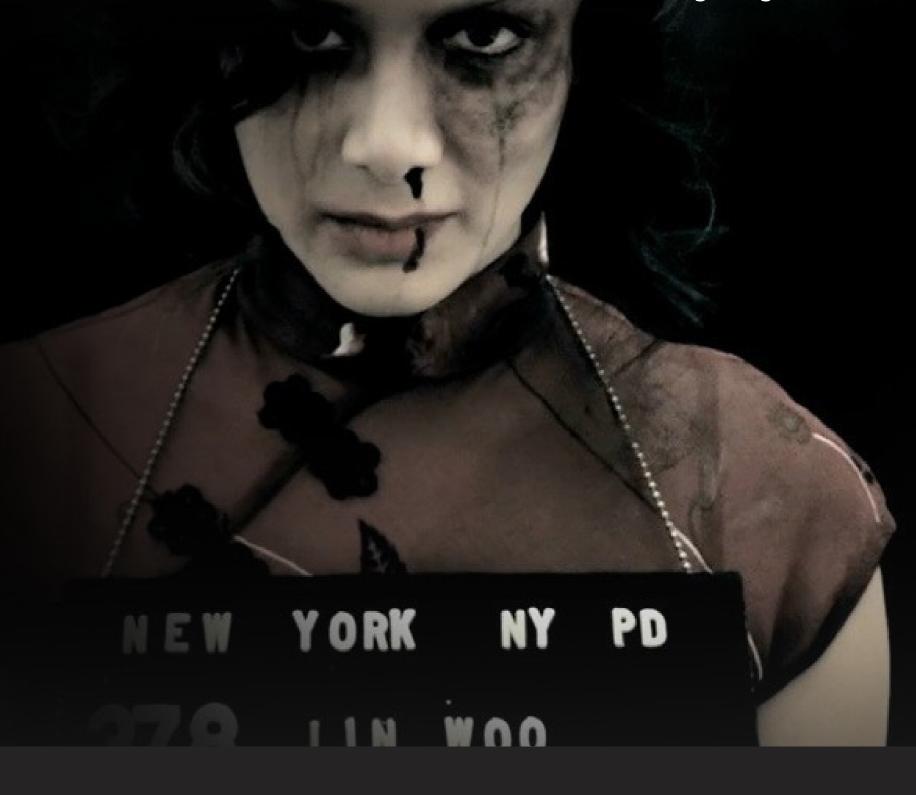

### RAZ

Highly interlecutal character, faceing an mental issue.

A character who is honarable but disturbed and manipulated by his alter egos

| 0 | OC  |
|---|-----|
|   | 123 |

Name: Raz

Type: N/A

Role Details: Raz is an intellectual, smart and very calculative person, He is facing Psychosis, A

mental illness where he sees and listens to things and people. This Voice manipulates

him to do things.

Playing Age: 23 - 31

Gender: Male

Ethnicities: White / European Descent, Black / African Descent, Latino / Hispanic, Asian, South Asian

/ Indian,Indigenous Peoples,Middle Eastern,Southeast Asian / Pacific