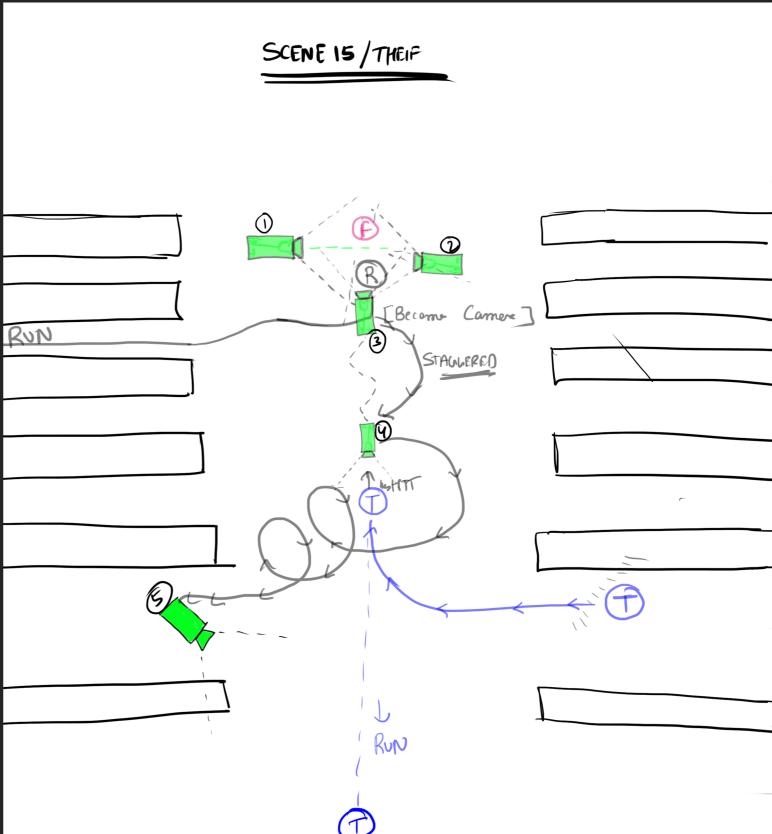

## FINAL FLOWCHART

Because of the decision of using handheld and a mobile phone to shot the film there was no possible way for me to make storyboard for the entire film. So the storyboard was made only for the intro sequence and rest was up to my scene choreography to figure the camera movements out

Once the interactive script was locked, as a DOP I broke it down into fragments as it was a one scene but with various interaction and actions. Becuse of it being shot on a phone and wanted to make it feel like one shot I choreographed each scene and and made camera movement plans