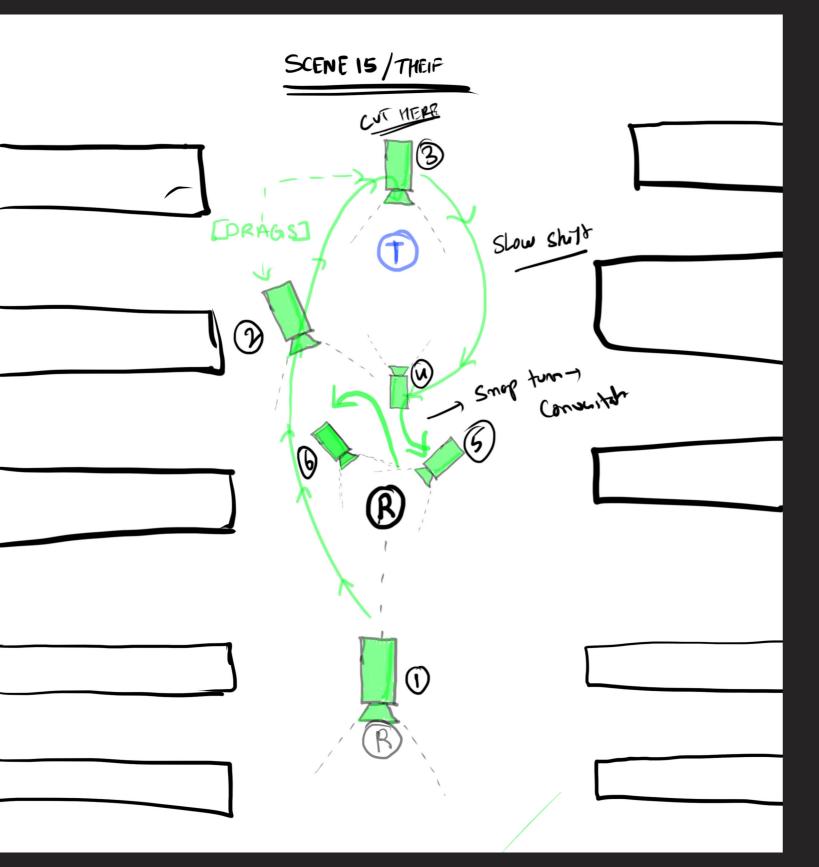

## FINAL FLOWCHART

Because of the decision of using handheld and a mobile phone to shot the film there was no possible way for me to make storyboard for the entire film. So the storyboard was made only for the intro sequence and rest was up to my scene choreography to figure the camera movements out

Once the interactive script was locked, as a DOP I broke it down into fragments as it was a one scene but with various interaction and actions. Becuse of it being shot on a phone and wanted to make it feel like one shot I choreographed each scene and and made camera movement plans