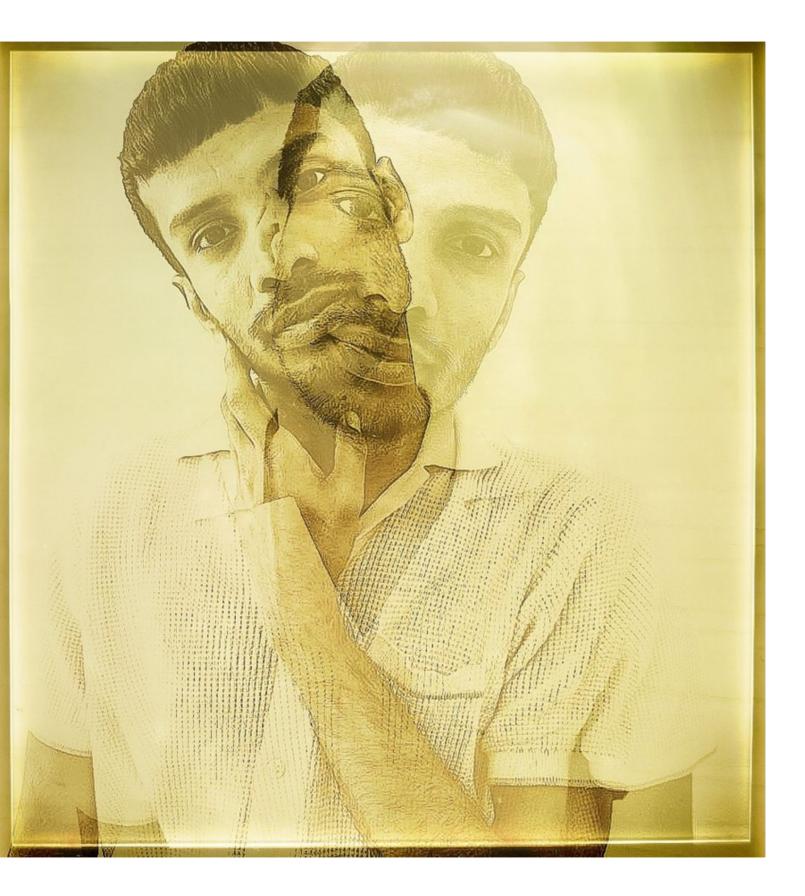

# Sepia Portraiture

#### SEMI FORMED

Coils of Africa Scent of Creation My Soul, Identity Loc upon my crown Jews of reflection Freedom in silent sound

Ancestor of child Held by history with elegance

I descent of woman

In a contemporary style