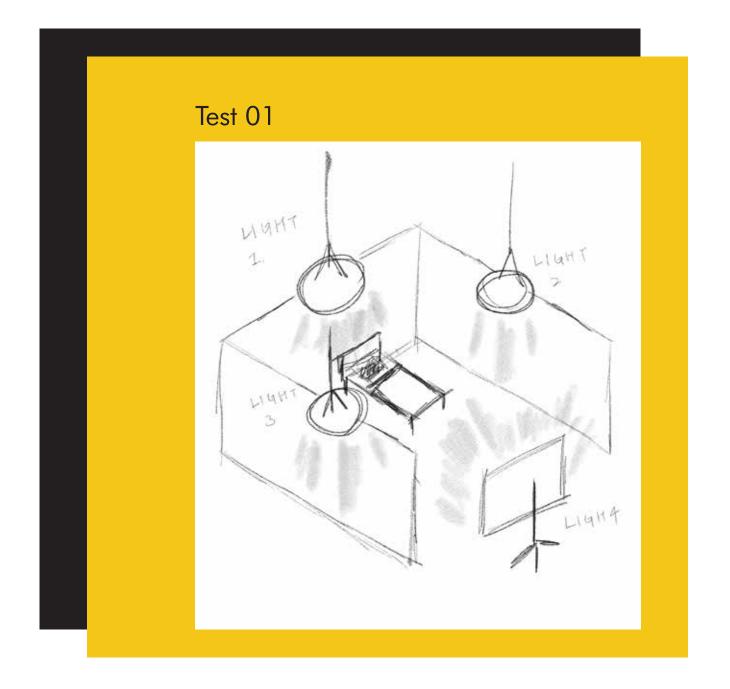

| 16amp Distribution Unit         |                                   |
|                                                               | 16amp Cee-form Cable 10m        |                                   |

As I am also the cinematographer for this project, I made the equipment list according to the scene I wanted to create. I choose to use Blackmagic URSA instead of Canon C300 because I like its appearance in the camera and it was more convenient for me since I did not have to attach an extra monitor to it. Although it is quite heavy, the filming location was only in the studio. As to the sound department, it had been suggested in the prior sound design tutorial that we use foley for all of the sounds. In this production stage, we did not have to record any soundtrack on site.





After the personal meeting with Chris Pinnock, test one was the first lighting that came to my mind. While after actually trying it, I found I did not like the effect it created. I expected it to be flat, but the way we lit it showed lots of dark shadows. So we moved on to the next try. It did not work as well as I imaged but that was the best option at that moment.



After the lighting test, I came to know and booked the extra equipment that we needed, which are the red-coloured items on the equipment list.

For the Blackmagic URSA, this was my first time using it as the camera for a project. In order to get used to it, we tried filming some shots just for practice. There are some close-up shots of eyes in my story-board, so we did a few excercises.





# Set Design & Set Building