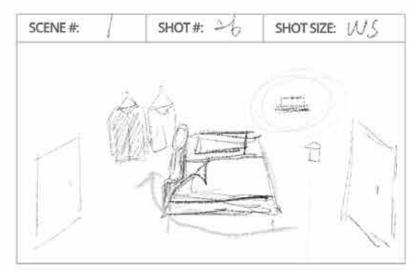

or. It was a really difficult task, and I ended up getting a fine actor who does not match pretty well but is close to the facial structure I was hunting.







PROJECT THE YELLOW SHIRT

PAGE 1 / 8







Bis alarm ringing hand propositive dack- getty up from bed. eyes from days to open a'rror top's







weating phoen

Wall-s toward the shirts. buttoning and adjusting he pides the white one

PAGE 3 / 8





adjusting the shirt openning the door 30 noise [D2] [eaves the room [D2] [D2]







entering the room hangs the shirt [DZ] lying on bed [DZ] lying on bed [DZ]







be leaves the room



[12]



takes off his shirt,



[DZ] he wakes up wears shoes



he sleeping - spen eyes Bon alarm rings [DZ]



ID2] he deciding eyestracking

PAGE 5 / 8



[D3] time changing



[D3] coming back







[D4] alarm vings gets up



[P4] hand up and stops [P4] moves and takes head Durking



the clumptony

PAGE -6 / -8-







[D5]



[D4]



Turns sides when sleeping



[05]



[D5] takes and wears



|