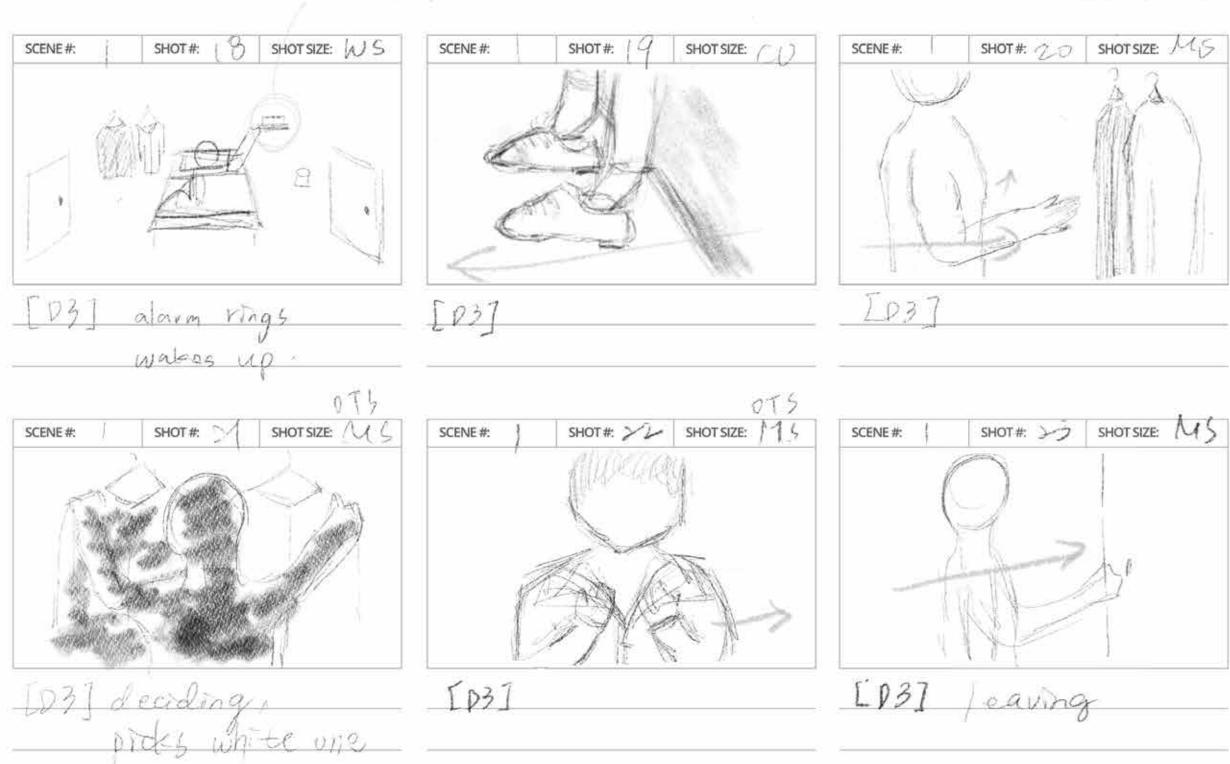

[Day Three] Alarm rings. The man opens his eyes and wakes up, turns off the alarm, (considering between the yellow shirt and the white shirt, about to take the yellow shirt but finally picks the white one) wears the white shirt, and leaves the house. Background sounds imply the outside world and he is working. He goes back to the room from the opposite door, takes off the white shirt, and lies on the bed.