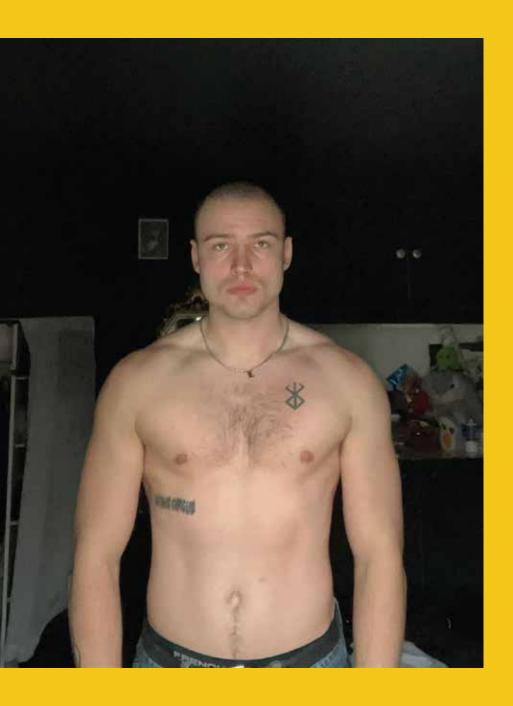

Taking all considerations together, I found one actor who almost matches all the priorities. However, just four days before the shoot he told me he got a new big tattoo recently on his right arm. I regard tattoos are a personal mark, so I had no choice but to search for another actor. It was a really difficult task, and I ended up getting a fine actor who does not match pretty well but is close to the facial structure I was hunting.