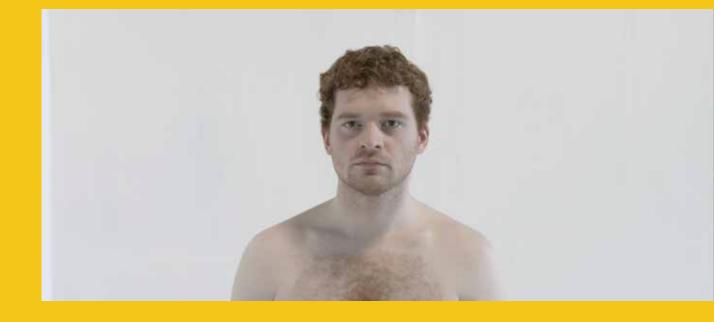

# Casting

◆ 27-35 ◆ Male ◆ Do not mind being topless ◆ No/less beard ◆ Long hair

In my story, the character symbolises an ordinary person. To make the audience easier to get into the role, I was looking for an actor who has less personal features.

Most of the actors who are willing to be shirtless are very ripped, and that is what I did not prefer. Another crucial point I was considerate of was the facial structure. Since all the elements I put in the scene look geometric, in order to continue the sentiment, I did not prefer a rounded-faced feature to show up in the frames. Instead, I was looking for–I funnily called–a box face.

Taking all considerations together, I found one actor who almost matches all the priorities. However, just four days before the shoot he told me he got a new big tattoo recently on his right arm. I regard tattoos are a personal mark, so I had no choice but to search for another actor. It was a really difficult task, and I ended up getting a fine actor who does not match pretty well but is close to the facial structure I was hunting.