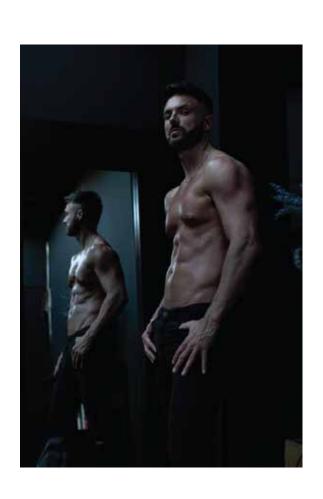

# Casting

◆ 27-35 ◆ Male ◆ Do not mind being topless ◆ No/less beard ◆ Long hair

In my story, the character symbolises an ordinary person. To make the audience easier to get into the role, I was looking for an actor who has less personal features.

Most of the actors who are willing to be shirtless are very ripped, and that is what I did not prefer. Another crucial point I was considerate of was the facial structure. Since all the elements I put in the scene look geometric, in order to continue the sentiment, I did not prefer a rounded-faced feature to show up in the frames. Instead, I was looking for–I funnily called–a box face.

Taking all considerations together, I found one actor who almost matches all the priorities. However, just four days before the shoot he told me he got a new big tattoo recently on his right arm. I regard tattoos are a personal mark, so I had no choice but to search for another actor. It was a really difficult task, and I ended up getting a fine actor who does not match pretty well but is close to the facial structure I was hunting.