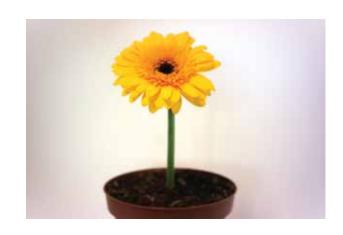

[Day Six] Black scene. Alarm rings. The man opens his eyes.

In this film, as a director, I intend to give the audience insights into the characters, provoking them to consider ways in which they are different from others and whether they have ever changed themselves because of others' points of view. The character stands for an 'ordinary man', just like many others else in the world: going to work, being late because of traffic congestion, dealing with colleagues, commuting back home and sleeping. The colour white represents general values or rules followed by most of the people, and yellow in the film symbolises the character's own personality and his belief.