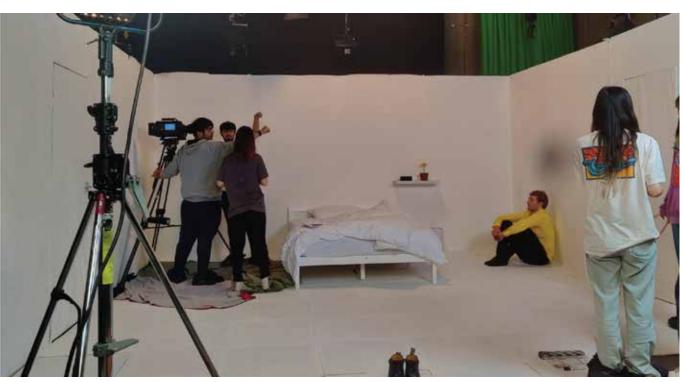

# What makes this project UNIQUE

It is kind of a drama film
but not as usual as other
common drama films. It is
built in an abstractive
room. It is a bit surreal, but
it is telling something real.
Sometimes it only needs
one space and two colours
to deliver a message.

### Script..... but not a SCRIPT

It is an abstract art film. There is no dialogue, with one character, in one location. In this case, I preferred not to write a traditional script, since the special part of this project is the character doing almost the same things every day. For this monotony, I wrote a script which tells every action of the character and marked the differences between each day.

[Day Six] Black scene. Alarm rings. The man opens his eyes.

In this film, as a director, I intend to give the audience insights into the characters, provoking them to consider ways in which they are different from others and whether they have ever changed themselves because of others' points of view. The character stands for an 'ordinary man', just like many others else in the world: going to work, being late because of traffic congestion, dealing with colleagues, commuting back home and sleeping. The colour white represents general values or rules followed by most of the people, and yellow in the film symbolises the character's own personality and his belief.