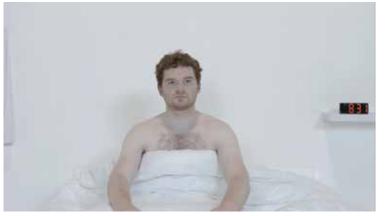

### Story

[Day One] Alarm rings. The man opens his eyes and wakes up, turns off the alarm, wears the white shirt, and leaves the house. Background sounds imply the outside world and he is working. He goes back to the room from the opposite door, takes off the white shirt, and lies on the bed.

[Day Two] Alarm rings. The man opens his eyes and wakes up, turns off the alarm, (glances at the yellow shirt and then the white shirt) wears the white shirt, and leaves the house. Background sounds imply the outside world and he is working. He goes back to the room from the opposite door, takes off the white shirt, and lies on the bed.

[Day Three] Alarm rings. The man opens his eyes and wakes up, turns off the alarm, (considering between the yellow shirt and the white shirt, about to take the yellow shirt but finally picks the white one) wears the white shirt, and leaves the house. Background sounds imply the outside world and he is working. He goes back to the room from the opposite door, takes off the white shirt, and lies on the bed.

[Day Four] Alarm rings. The man opens his eyes and wakes up, turns off the alarm, (considering between the yellow shirt and the white shirt, and choose the yellow one) wears the yellow shirt, and leaves the house. Background sounds imply the outside world and he is working (the sound this time is a chaos, much louder and messier than usual). He goes back to the room from the opposite door (upset and irritated), takes off the yellow shirt (and throw it into a dustbin), and lies on the bed.

[Day Five] Alarm rings. The man opens his eyes and wakes up, turns off the alarm, wears the white shirt, and leaves the house. Background sounds imply the outside world and he is working. He goes back to the room from the opposite door (carrying a bag, he then takes out a brand new white shirt from the bag and hang it, then he takes out a small potted yellow flower and puts it next to the alarm on the shelf). Cut to black scene.