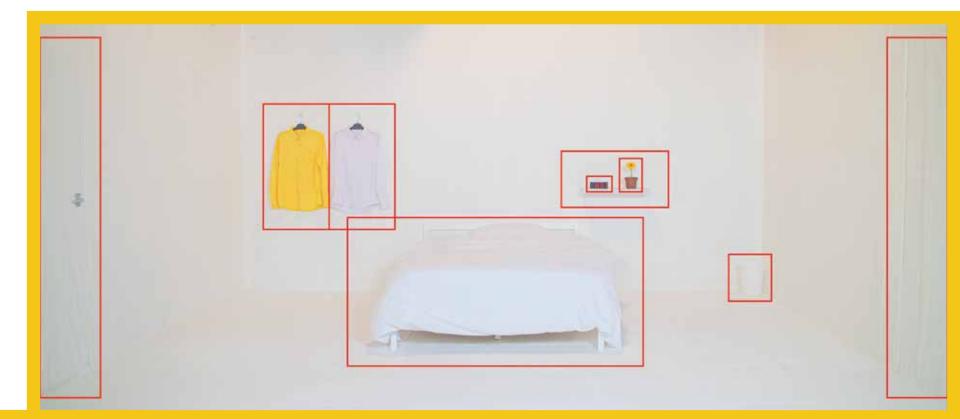

### Story

[Day One] Alarm rings. The man opens his eyes and wakes up, turns off the alarm, wears the white shirt, and leaves the house. Background sounds imply the outside world and he is working. He goes back to the room from the opposite door, takes off the white shirt, and lies on the bed.

[Day Two] Alarm rings. The man opens his eyes and wakes up, turns off the alarm, (glances at the yellow shirt and then the white shirt) wears the white shirt, and leaves the house. Background sounds imply the outside world and he is working. He goes back to the room from the opposite door, takes off the white shirt, and lies on the bed.

[Day Three] Alarm rings. The man opens his eyes and wakes up, turns off the alarm, (considering between the yellow shirt and the white shirt, about to take the yellow shirt but finally picks the white one) wears the white shirt, and leaves the house. Background sounds imply the outside world and he is working. He goes back to the room from the opposite door, takes off the white shirt, and lies on the bed.

[Day Four] Alarm rings. The man opens his eyes and wakes up, turns off the alarm, (considering between the yellow shirt and the white shirt, and choose the yellow one) wears the yellow shirt, and leaves the house. Background sounds imply the outside world and he is working (the sound this time is a chaos, much louder and messier than usual). He goes back to the room from the opposite door (upset and irritated), takes off the yellow shirt (and throw it into a dustbin), and lies on the bed.

[Day Five] Alarm rings. The man opens his eyes and wakes up, turns off the alarm, wears the white shirt, and leaves the house. Background sounds imply the outside world and he is working. He goes back to the room from the opposite door (carrying a bag, he then takes out a brand new white shirt from the bag and hang it, then he takes out a small potted yellow flower and puts it next to the alarm on the shelf). Cut to black scene.

[Day Six] Black scene. Alarm rings. The man opens his eyes.

In this film, as a director, I intend to give the audience insights into the characters, provoking them to consider ways in which they are different from others and whether they have ever changed themselves because of others' points of view. The character stands for an 'ordinary man', just like many others else in the world: going to work, being late because of traffic congestion, dealing with colleagues, commuting back home and sleeping. The colour white represents general values or rules followed by most of the people, and yellow in the film symbolises the character's own personality and his belief.