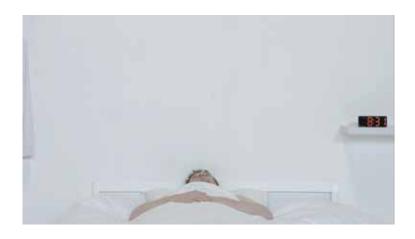

### Story

[Day One] Alarm rings. The man opens his eyes and wakes up, turns off the alarm, wears the white shirt, and leaves the house. Background sounds imply the outside world and he is working. He goes back to the room from the opposite door, takes off the white shirt, and lies on the bed.

[Day Two] Alarm rings. The man opens his eyes and wakes up, turns off the alarm, (glances at the yellow shirt and then the white shirt) wears the white shirt, and leaves the house. Background sounds imply the outside world and he is working. He goes back to the room from the opposite door, takes off the white shirt, and lies on the bed.

[Day Three] Alarm rings. The man opens his eyes and wakes up, turns off the alarm, (considering between the yellow shirt and the white shirt, about to take the yellow shirt but finally picks the white one) wears the white shirt, and leaves the house. Background sounds imply the outside world and he is working. He goes back to the room from the opposite door, takes off the white shirt, and lies on the bed.

[Day Four] Alarm rings. The man opens his eyes and wakes up, turns off the alarm, (considering between the yellow shirt and the white shirt, and choose the yellow one) wears the yellow shirt, and leaves the house. Background sounds imply the outside world and he is working (the sound this time is a chaos, much louder and messier than usual). He goes back to the room from the opposite door (upset and irritated), takes off the yellow shirt (and throw it into a dustbin), and lies on the bed.

[Day Five] Alarm rings. The man opens his eyes and wakes up, turns off the alarm, wears the white shirt, and leaves the house. Background sounds imply the outside world and he is working. He goes back to the room from the opposite door (carrying a bag, he then takes out a brand new white shirt from the bag and hang it, then he takes out a small potted yellow flower and puts it next to the alarm on the shelf). Cut to black scene.