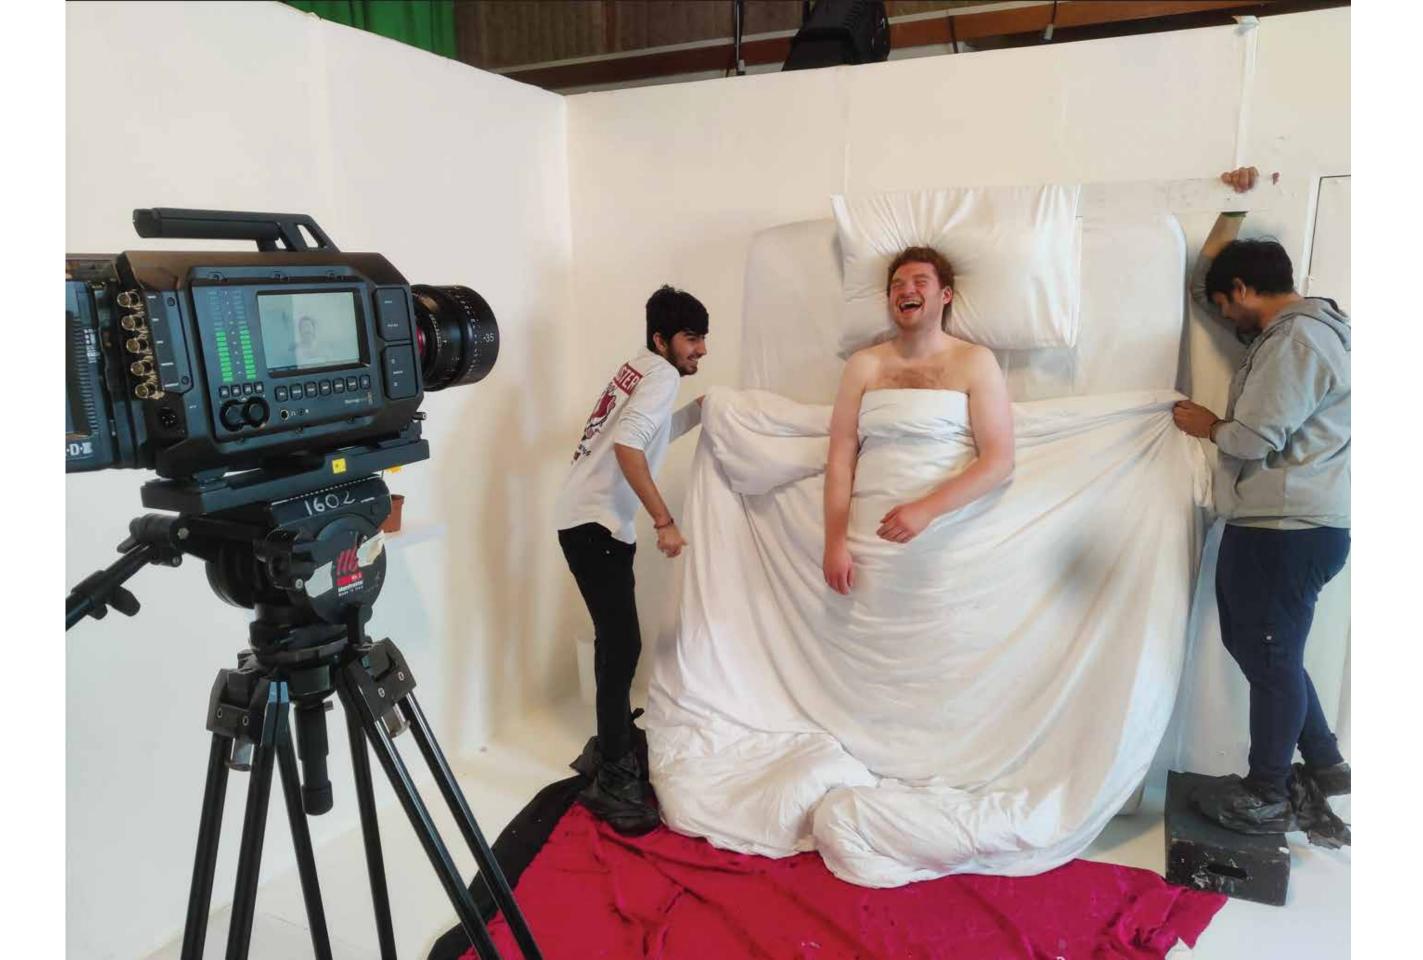

# Casting

◆ 27-35 ◆ Male ◆ Do not mind being topless ◆ No/less beard ◆ Long hair

In my story, the character symbolises an ordinary person. To make the audience easier to get into the role, I was looking for an actor who has less personal features.

Most of the actors who are willing to be shirtless are very ripped, and that is what I did not prefer. Another crucial point I was considerate of was the facial structure. Since all the elements I put in the scene look geometric, in order to continue the sentiment, I did not prefer a rounded-faced feature to show up in the frames. Instead, I was looking for–I funnily called–a box face.

Taking all considerations together, I found one actor who almost matches all the priorities. However, just four days before the shoot he told me he got a new big tattoo recently on his right arm. I regard tattoos are a personal mark, so I had no choice but to search for another actor. It was a really difficult task, and I ended up getting a fine actor who does not match pretty well but is close to the facial structure I was hunting.