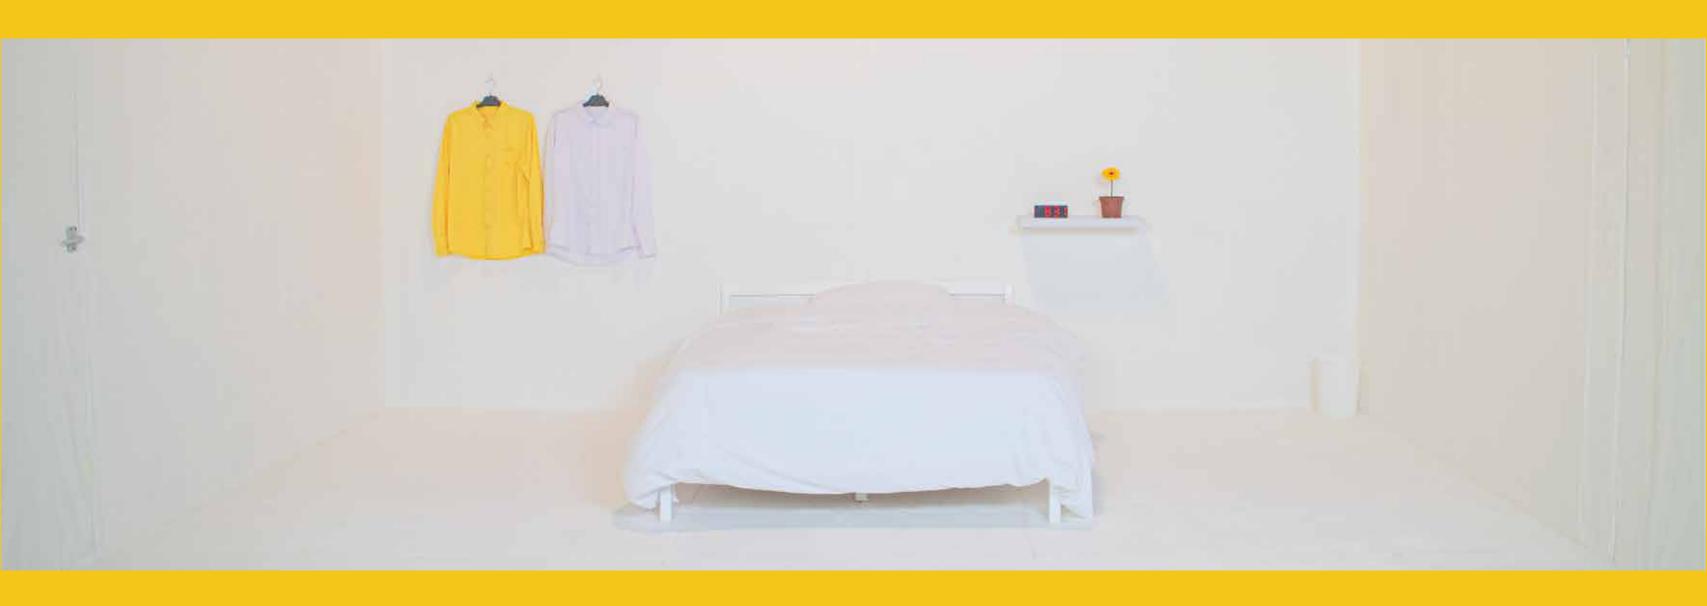

# What makes this project UNIQUE

It is kind of a drama film
but not as usual as other
common drama films. It is
built in an abstractive
room. It is a bit surreal, but
it is telling something real.
Sometimes it only needs
one space and two colours
to deliver a message.

### Story

[Day One] Alarm rings. The man opens his eyes and wakes up, turns off the alarm, wears the white shirt, and leaves the house. Background sounds imply the outside world and he is working. He goes back to the room from the opposite door, takes off the white shirt, and lies on the bed.

[Day Two] Alarm rings. The man opens his eyes and wakes up, turns off the alarm, (glances at the yellow shirt and then the white shirt) wears the white shirt, and leaves the house. Background sounds imply the outside world and he is working. He goes back to the room from the opposite door, takes off the white shirt, and lies on the bed.

[Day Three] Alarm rings. The man opens his eyes and wakes up, turns off the alarm, (considering between the yellow shirt and the white shirt, about to take the yellow shirt but finally picks the white one) wears the white shirt, and leaves the house. Background sounds imply the outside world and he is working. He goes back to the room from the opposite door, takes off the white shirt, and lies on the bed.

[Day Four] Alarm rings. The man opens his eyes and wakes up, turns off the alarm, (considering between the yellow shirt and the white shirt, and choose the yellow one) wears the yellow shirt, and leaves the house. Background sounds imply the outside world and he is working (the sound this time is a chaos, much louder and messier than usual). He goes back to the room from the opposite door (upset and irritated), takes off the yellow shirt (and throw it into a dustbin), and lies on the bed.

[Day Five] Alarm rings. The man opens his eyes and wakes up, turns off the alarm, wears the white shirt, and leaves the house. Background sounds imply the outside world and he is working. He goes back to the room from the opposite door (carrying a bag, he then takes out a brand new white shirt from the bag and hang it, then he takes out a small potted yellow flower and puts it next to the alarm on the shelf). Cut to black scene.

[Day Six] Black scene. Alarm rings. The man opens his eyes.

In this film, as a director, I intend to give the audience insights into the characters, provoking them to consider ways in which they are different from others and whether they have ever changed themselves because of others' points of view. The character stands for an 'ordinary man', just like many others else in the world: going to work, being late because of traffic congestion, dealing with colleagues, commuting back home and sleeping. The colour white represents general values or rules followed by most of the people, and yellow in the film symbolises the character's own personality and his belief.