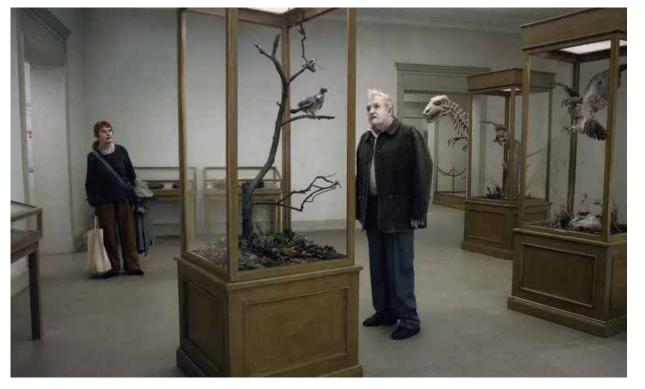

## Visual Reference

Admissions (2011)

a short film about filing (2016)

113 (2016)

In A Pigeon Sat on a Branch Reflecting on Existence (2014), director Roy Andersson uses a lot of (and only) long still shots to portray the film. Since I had planned to use only immobile shots, which can create calmness and the ordinary I wanted to make more, I looked into his works and found myself fascinated by them.