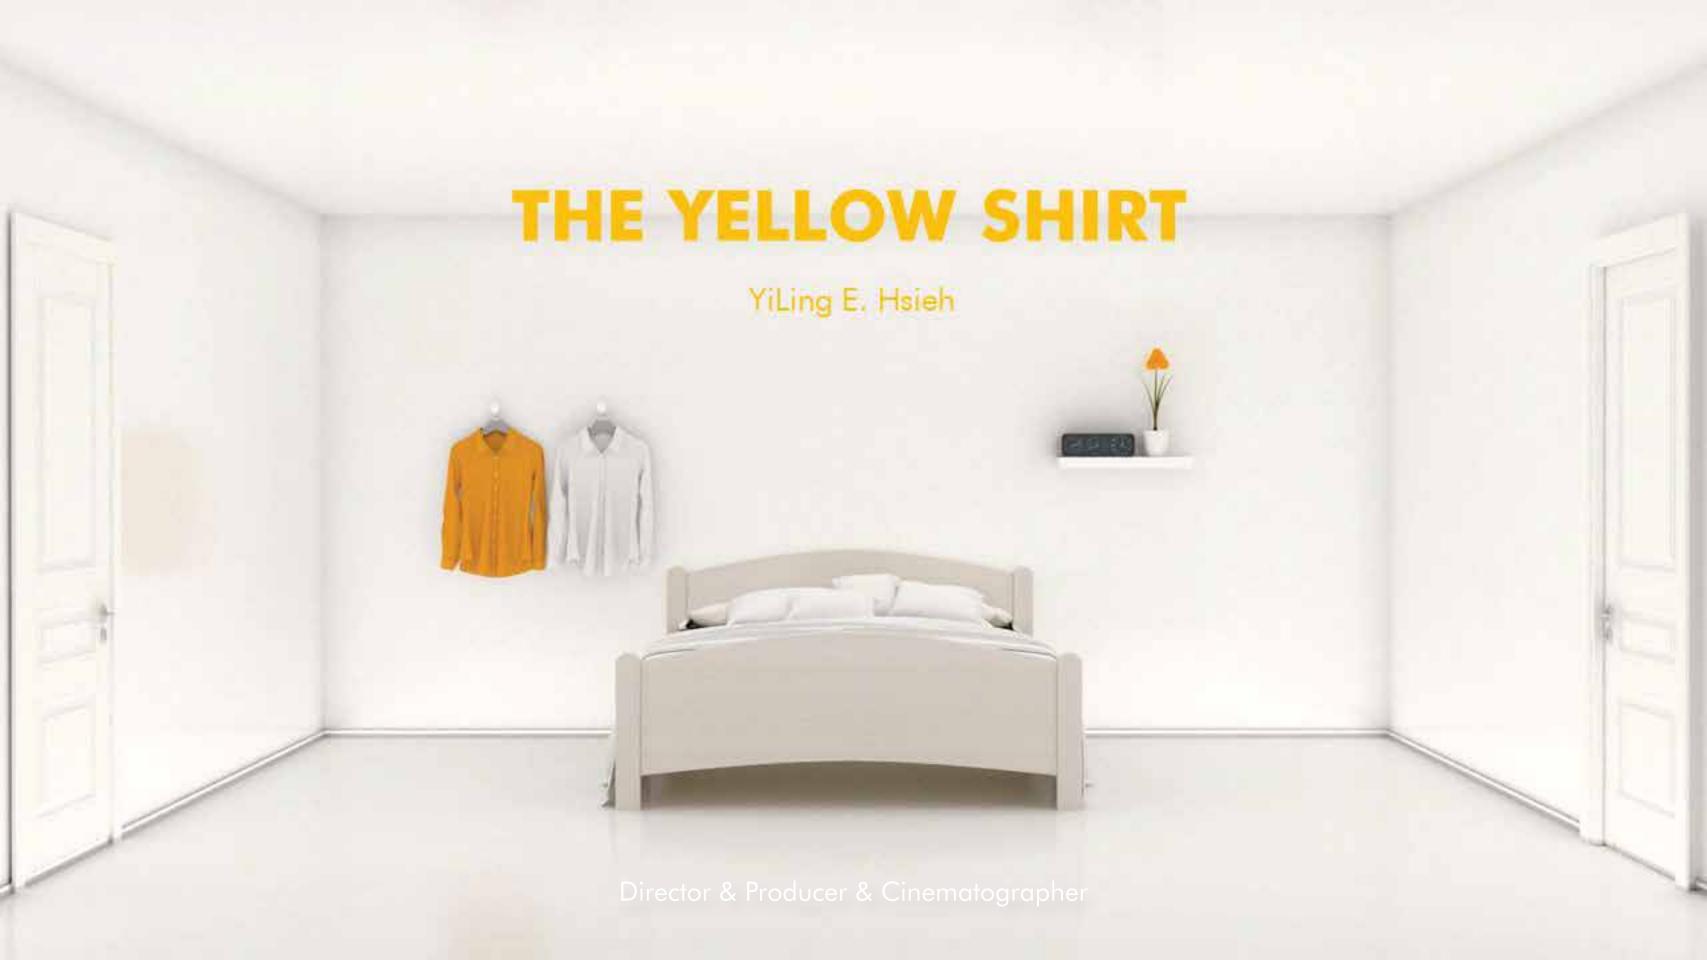

### Story

[Day One] Alarm rings. The man opens his eyes and wakes up, turns off the alarm, wears the white shirt, and leaves the house. Background sounds imply the outside world and he is working. He goes back to the room from the opposite door, takes off the white shirt, and lies on the bed.

[Day Two] Alarm rings. The man opens his eyes and wakes up, turns off the alarm, (glances at the yellow shirt and then the white shirt) wears the white shirt, and leaves the house. Background sounds imply the outside world and he is working. He goes back to the room from the opposite door, takes off the white shirt, and lies on the bed.

[Day Three] Alarm rings. The man opens his eyes and wakes up, turns off the alarm, (considering between the yellow shirt and the white shirt, about to take the yellow shirt but finally picks the white one) wears the white shirt, and leaves the house. Background sounds imply the outside world and he is working. He goes back to the room from the opposite door, takes off the white shirt, and lies on the bed.

[Day Four] Alarm rings. The man opens his eyes and wakes up, turns off the alarm, (considering between the yellow shirt and the white shirt, and choose the yellow one) wears the yellow shirt, and leaves the house. Background sounds imply the outside world and he is working (the sound this time is a chaos, much louder and messier than usual). He goes back to the room from the opposite door (upset and irritated), takes off the yellow shirt (and throw it into a dustbin), and lies on the bed.

[Day Five] Alarm rings. The man opens his eyes and wakes up, turns off the alarm, wears the white shirt, and leaves the house. Background sounds imply the outside world and he is working. He goes back to the room from the opposite door (carrying a bag, he then takes out a brand new white shirt from the bag and hang it, then he takes out a small potted yellow flower and puts it next to the alarm on the shelf). Cut to black scene.

[Day Six] Black scene. Alarm rings. The man opens his eyes.

In this film, as a director, I intend to give the audience insights into the characters, provoking them to consider ways in which they are different from others and whether they have ever changed themselves because of others' points of view. The character stands for an 'ordinary man', just like many others else in the world: going to work, being late because of traffic congestion, dealing with colleagues, commuting back home and sleeping. The colour white represents general values or rules followed by most of the people, and yellow in the film symbolises the character's own personality and his belief.