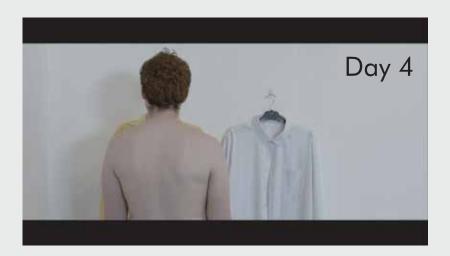

[Day Four] Alarm rings. The man opens his eyes and wakes up, turns off the alarm, (considering between the yellow shirt and the white shirt, and choose the yellow one) wears the yellow shirt, and leaves the house. Background sounds imply the outside world and he is working (the sound this time is a chaos, much louder and messier than usual). He goes back to the room from the opposite door (upset and irritated), takes off the yellow shirt (and throw it into a dustbin), and lies on the bed.