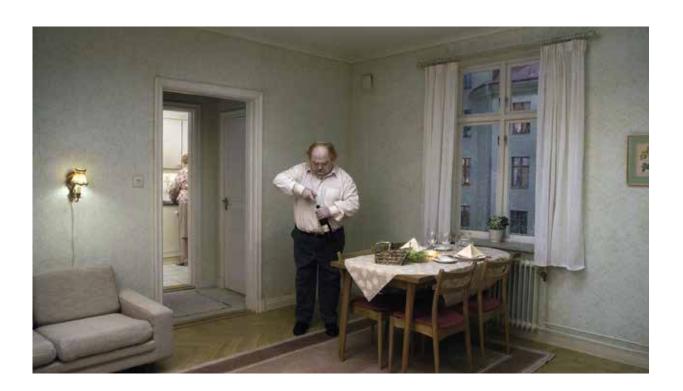

## Visual Reference

Admissions (2011)

a short film about filing (2016)

113 (2016)

In A Pigeon Sat on a Branch Reflecting on Existence (2014), director Roy Andersson uses a lot of (and only) long still shots to portray the film. Since I had planned to use only immobile shots, which can create calmness and the ordinary I wanted to make more, I looked into his works and found myself fascinated by them.