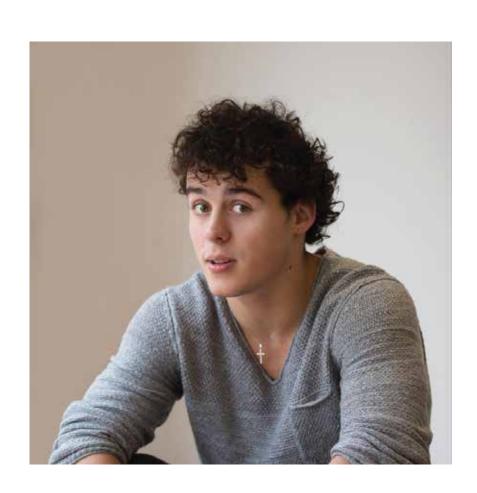

# Casting

◆ 27-35 ◆ Male ◆ Do not mind being topless ◆ No/less beard ◆ Long hair

In my story, the character symbolises an ordinary person. To make the audience easier to get into the role, I was looking for an actor who has less personal features.

Most of the actors who are willing to be shirtless are very ripped, and that is what I did not prefer. Another crucial point I was considerate of was the facial structure. Since all the elements I put in the scene look geometric, in order to continue the sentiment, I did not prefer a rounded-faced feature to show up in the frames. Instead, I was looking for–I funnily called–a box face.

Taking all considerations together, I found one actor who almost matches all the priorities. However, just four days before the shoot he told me he got a new big tattoo recently on his right arm. I regard tattoos are a personal mark, so I had no choice but to search for another actor. It was a really difficult task, and I ended up getting a fine actor who does not match pretty well but is close to the facial structure I was hunting.