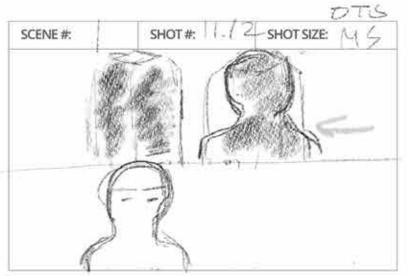

I regard tattoos are a personal mark, so I had no choice but to search for another actor. It was a really difficult task, and I ended up getting a fine actor who does not match pretty well but is close to the facial structure I was hunting.







PROJECT THE YELLOW SHIRT

PAGE 1 / 8







Bis alarm ringing hand propositive dack- getty up from bed. eyes from days to open a'rror top's







weating phoen

Wall-s toward the shirts. buttoning and adjusting he pides the white one

PAGE 3 / 8





adjusting the shirt openning the door 30 noise [D2] [eaves the room [D2] [D2]







entering the room hangs the shirt [DZ] lying on bed [DZ] lying on bed [DZ]







be leaves the room



[12]



takes off his shirt,



[DZ] he wakes up wears shoes



he sleeping - spen eyes Bon alarm rings [DZ]



ID2] he deciding eyestracking

PAGE 5 / 8



[D3] time changing



[D3] coming back







[D4] alarm vings gets up



[P4] hand up and stops [P4] moves and takes head Durking



the clumptony

PAGE -6 / -8-







[D5]



[D4]



Turns sides when sleeping



[05]



[D5] takes and wears



|