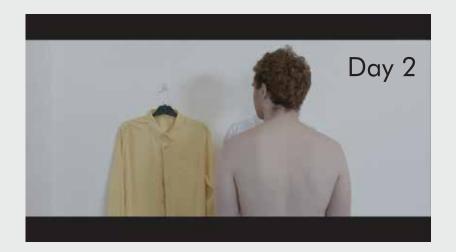

[Day Two] Alarm rings. The man opens his eyes and wakes up, turns off the alarm, (glances at the yellow shirt and then the white shirt) wears the white shirt, and leaves the house. Background sounds imply the outside world and he is working. He goes back to the room from the opposite door, takes off the white shirt, and lies on the bed.