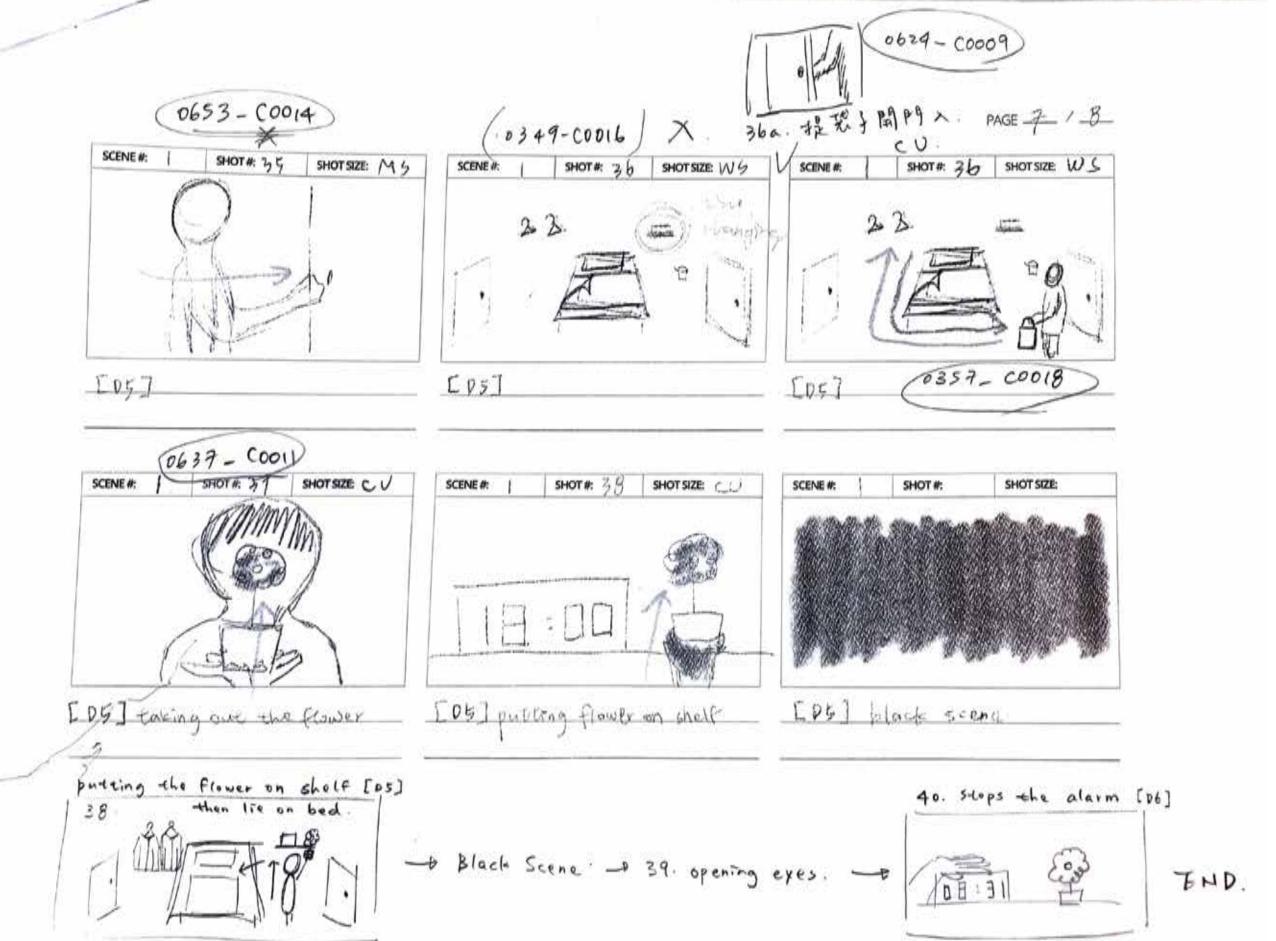

[Day Five] Alarm rings. The man opens his eyes and wakes up, turns off the alarm, wears the white shirt, and leaves the house. Background sounds imply the outside world and he is working. He goes back to the room from the opposite door (carrying a bag, he then takes out a brand new white shirt from the bag and hang it, then he takes out a small potted yellow flower and puts it next to the alarm on the shelf). Cut to black scene.

[Day Six] Black scene. Alarm rings. The man opens his eyes.

In this film, as a director, I intend to give the audience insights into the characters, provoking them to consider ways in which they are different from others and whether they have ever changed themselves because of others' points of view. The character stands for an 'ordinary man', just like many others else in the world: going to work, being late because of traffic congestion, dealing with colleagues, commuting back home and sleeping. The colour white represents general values or rules followed by most of the people, and yellow in the film symbolises the character's own personality and his belief.