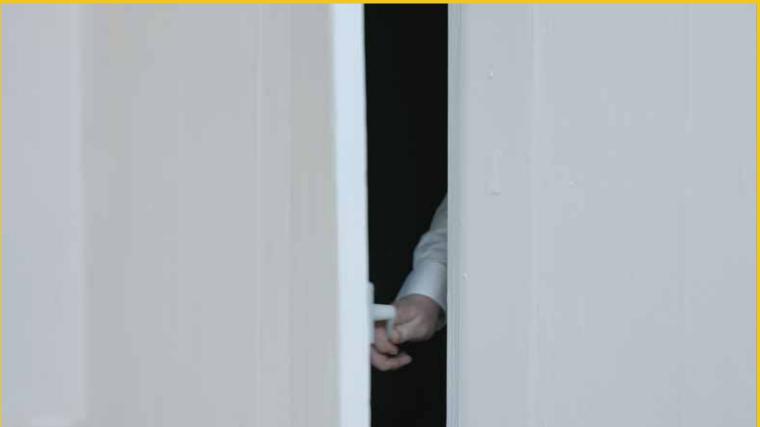

### Story

[Day One] Alarm rings. The man opens his eyes and wakes up, turns off the alarm, wears the white shirt, and leaves the house. Background sounds imply the outside world and he is working. He goes back to the room from the opposite door, takes off the white shirt, and lies on the bed.

[Day Two] Alarm rings. The man opens his eyes and wakes up, turns off the alarm, (glances at the yellow shirt and then the white shirt) wears the white shirt, and leaves the house. Background sounds imply the outside world and he is working. He goes back to the room from the opposite door, takes off the white shirt, and lies on the bed.

[Day Three] Alarm rings. The man opens his eyes and wakes up, turns off the alarm, (considering between the yellow shirt and the white shirt, about to take the yellow shirt but finally picks the white one) wears the white shirt, and leaves the house. Background sounds imply the outside world and he is working. He goes back to the room from the opposite door, takes off the white shirt, and lies on the bed.

[Day Four] Alarm rings. The man opens his eyes and wakes up, turns off the alarm, (considering between the yellow shirt and the white shirt, and choose the yellow one) wears the yellow shirt, and leaves the house. Background sounds imply the outside world and he is working (the sound this time is a chaos, much louder and messier than usual). He goes back to the room from the opposite door (upset and irritated), takes off the yellow shirt (and throw it into a dustbin), and lies on the bed.

[Day Five] Alarm rings. The man opens his eyes and wakes up, turns off the alarm, wears the white shirt, and leaves the house. Background sounds imply the outside world and he is working. He goes back to the room from the opposite door (carrying a bag, he then takes out a brand new white shirt from the bag and hang it, then he takes out a small potted yellow flower and puts it next to the alarm on the shelf). Cut to black scene.