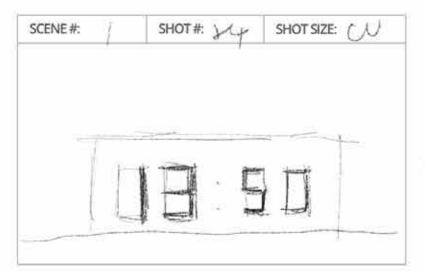

ad no choice but to search for another actor. It was a really difficult task, and I ended up getting a fine actor who does not match pretty well but is close to the facial structure I was hunting.







PROJECT THE YELLOW SHIRT

PAGE 1 / 8







Bis alarm ringing hand propositive dack- getty up from bed. eyes from days to open a'rror top's







weating phoen

Wall-s toward the shirts. buttoning and adjusting he pides the white one

PAGE 3 / 8





adjusting the shirt openning the door 30 noise [D2] [eaves the room [D2] [D2]







entering the room hangs the shirt [DZ] lying on bed [DZ] lying on bed [DZ]







be leaves the room



[12]



takes off his shirt,



[DZ] he wakes up wears shoes



he sleeping - spen eyes Bon alarm rings [DZ]



ID2] he deciding eyestracking

PAGE 5 / 8



[D3] time changing



[D3] coming back







[D4] alarm vings gets up



[P4] hand up and stops [P4] moves and takes head Durking



the clumptony

PAGE -6 / -8-







[D5]



[D4]



Turns sides when sleeping



[05]



[D5] takes and wears



|