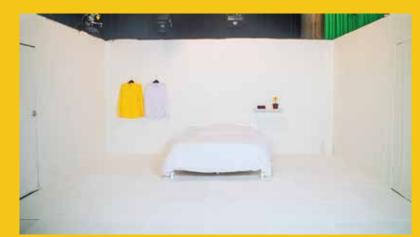

# What makes this project UNIQUE

It is kind of a drama film
but not as usual as other
common drama films. It is
built in an abstractive
room. It is a bit surreal, but
it is telling something real.
Sometimes it only needs
one space and two colours
to deliver a message.

[Day Six] Black scene. Alarm rings. The man opens his eyes.

In this film, as a director, I intend to give the audience insights into the characters, provoking them to consider ways in which they are different from others and whether they have ever changed themselves because of others' points of view. The character stands for an 'ordinary man', just like many others else in the world: going to work, being late because of traffic congestion, dealing with colleagues, commuting back home and sleeping. The colour white represents general values or rules followed by most of the people, and yellow in the film symbolises the character's own personality and his belief.