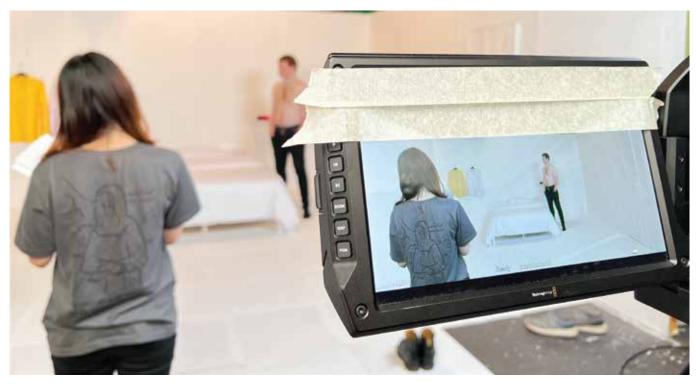

# What makes this project UNIQUE

It is kind of a drama film
but not as usual as other
common drama films. It is
built in an abstractive
room. It is a bit surreal, but
it is telling something real.
Sometimes it only needs
one space and two colours
to deliver a message.

### Script..... but not a SCRIPT

It is an abstract art film. There is no dialogue, with one character, in one location. In this case, I preferred not to write a traditional script, since the special part of this project is the character doing almost the same things every day. For this monotony, I wrote a script which tells every action of the character and marked the differences between each day.