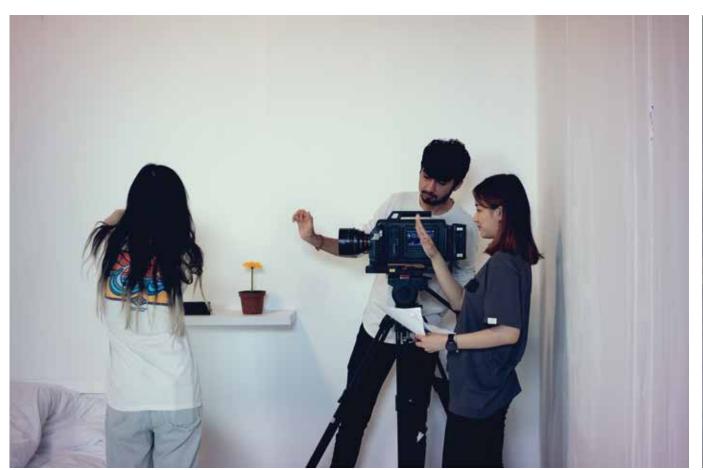

# Casting

◆ 27-35 ◆ Male ◆ Do not mind being topless ◆ No/less beard ◆ Long hair

In my story, the character symbolises an ordinary person. To make the audience easier to get into the role, I was looking for an actor who has less personal features.

Most of the actors who are willing to be shirtless are very ripped, and that is what I did not prefer. Another crucial point I was considerate of was the facial structure. Since all the elements I put in the scene look geometric, in order to continue the sentiment, I did not prefer a rounded-faced feature to show up in the frames. Instead, I was looking for–I funnily called–a box face.

Taking all considerations together, I found one actor who almost matches all the priorities. However, just four days before the shoot he told me he got a new big tattoo recently on his right arm. I regard tattoos are a personal mark, so I had no choice but to search for another actor. It was a really difficult task, and I ended up getting a fine actor who does not match pretty well but is close to the facial structure I was hunting.