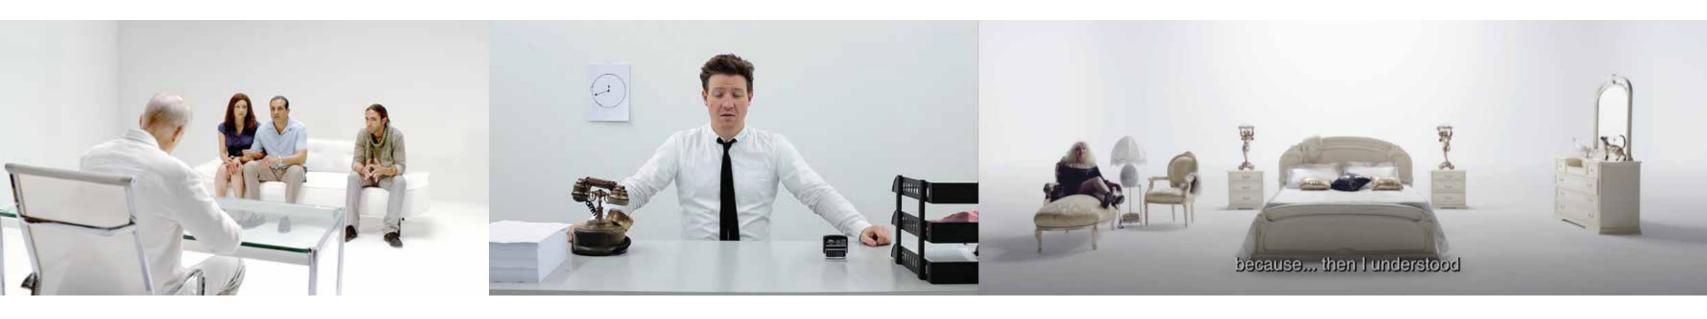

# Casting

◆ 27-35 ◆ Male ◆ Do not mind being topless ◆ No/less beard ◆ Long hair

In my story, the character symbolises an ordinary person. To make the audience easier to get into the role, I was looking for an actor who has less personal features.

Most of the actors who are willing to be shirtless are very ripped, and that is what I did not prefer. Another crucial point I was considerate of was the facial structure. Since all the elements I put in the scene look geometric, in order to continue the sentiment, I did not prefer a rounded-faced feature to show up in the frames. Instead, I was looking for–I funnily called–a box face.

Taking all considerations together, I found one actor who almost matches all the priorities. However, just four days before the shoot he told me he got a new big tattoo recently on his right arm. I regard tattoos are a personal mark, so I had no choice but to search for another actor. It was a really difficult task, and I ended up getting a fine actor who does not match pretty well but is close to the facial structure I was hunting.