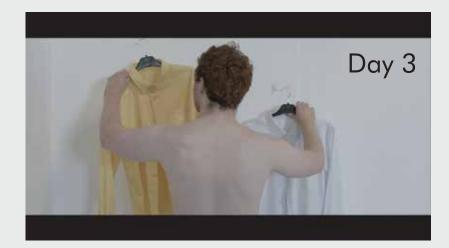

[Day Three] Alarm rings. The man opens his eyes and wakes up, turns off the alarm, (considering between the yellow shirt and the white shirt, about to take the yellow shirt but finally picks the white one) wears the white shirt, and leaves the house. Background sounds imply the outside world and he is working. He goes back to the room from the opposite door, takes off the white shirt, and lies on the bed.