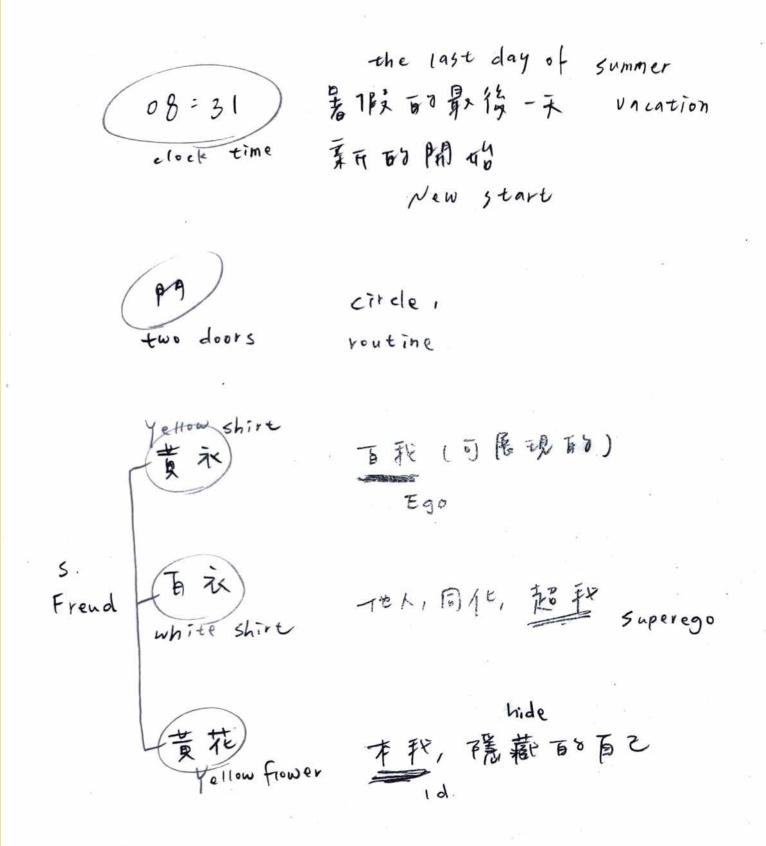

### Story

[Day One] Alarm rings. The man opens his eyes and wakes up, turns off the alarm, wears the white shirt, and leaves the house. Background sounds imply the outside world and he is working. He goes back to the room from the opposite door, takes off the white shirt, and lies on the bed.

[Day Two] Alarm rings. The man opens his eyes and wakes up, turns off the alarm, (glances at the yellow shirt and then the white shirt) wears the white shirt, and leaves the house. Background sounds imply the outside world and he is working. He goes back to the room from the opposite door, takes off the white shirt, and lies on the bed.

[Day Three] Alarm rings. The man opens his eyes and wakes up, turns off the alarm, (considering between the yellow shirt and the white shirt, about to take the yellow shirt but finally picks the white one) wears the white shirt, and leaves the house. Background sounds imply the outside world and he is working. He goes back to the room from the opposite door, takes off the white shirt, and lies on the bed.

[Day Four] Alarm rings. The man opens his eyes and wakes up, turns off the alarm, (considering between the yellow shirt and the white shirt, and choose the yellow one) wears the yellow shirt, and leaves the house. Background sounds imply the outside world and he is working (the sound this time is a chaos, much louder and messier than usual). He goes back to the room from the opposite door (upset and irritated), takes off the yellow shirt (and throw it into a dustbin), and lies on the bed.

[Day Five] Alarm rings. The man opens his eyes and wakes up, turns off the alarm, wears the white shirt, and leaves the house. Background sounds imply the outside world and he is working. He goes back to the room from the opposite door (carrying a bag, he then takes out a brand new white shirt from the bag and hang it, then he takes out a small potted yellow flower and puts it next to the alarm on the shelf). Cut to black scene.

[Day Six] Black scene. Alarm rings. The man opens his eyes.

In this film, as a director, I intend to give the audience insights into the characters, provoking them to consider ways in which they are different from others and whether they have ever changed themselves because of others' points of view. The character stands for an 'ordinary man', just like many others else in the world: going to work, being late because of traffic congestion, dealing with colleagues, commuting back home and sleeping. The colour white represents general values or rules followed by most of the people, and yellow in the film symbolises the character's own personality and his belief.