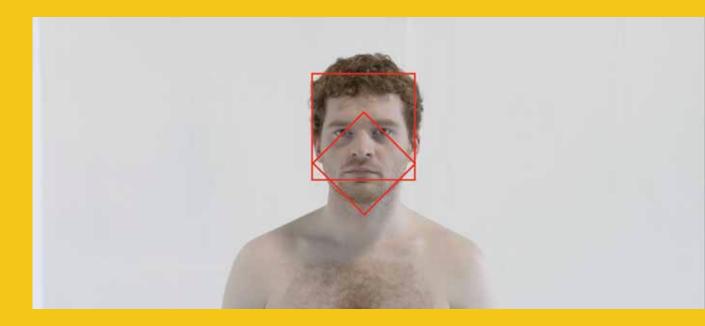

# Casting

◆ 27-35 ◆ Male ◆ Do not mind being topless ◆ No/less beard ◆ Long hair

In my story, the character symbolises an ordinary person. To make the audience easier to get into the role, I was looking for an actor who has less personal features.

Most of the actors who are willing to be shirtless are very ripped, and that is what I did not prefer. Another crucial point I was considerate of was the facial structure. Since all the elements I put in the scene look geometric, in order to continue the sentiment, I did not prefer a rounded-faced feature to show up in the frames. Instead, I was looking for–I funnily called–a box face.

Taking all considerations together, I found one actor who almost matches all the priorities. However, just four days before the shoot he told me he got a new big tattoo recently on his right arm. I regard tattoos are a personal mark, so I had no choice but to search for another actor. It was a really difficult task, and I ended up getting a fine actor who does not match pretty well but is close to the facial structure I was hunting.