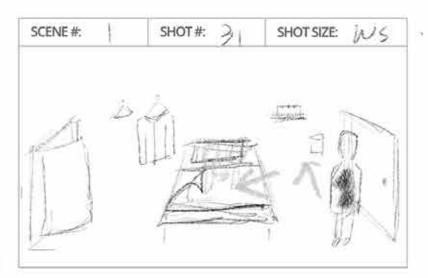

PROJECT THE YELLOW SHIRT

PAGE 1 / 8

Bis alarm ringing hand propositive dack- getty up from bed. eyes from days to open a'rror top's

weating phoen

Wall-s toward the shirts. buttoning and adjusting he pides the white one