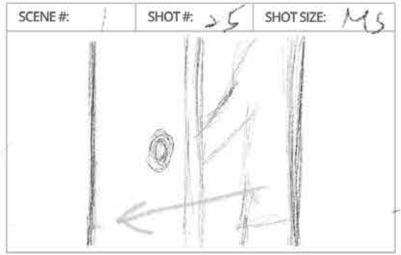

arch for another actor. It was a really difficult task, and I ended up getting a fine actor who does not match pretty well but is close to the facial structure I was hunting.







PROJECT THE YELLOW SHIRT

PAGE 1 / 8







Bis alarm ringing hand propositive dack- getty up from bed. eyes from days to open a'rror top's







weating phoen

Wall-s toward the shirts. buttoning and adjusting he pides the white one

PAGE 3 / 8





adjusting the shirt openning the door 30 noise [D2] [eaves the room [D2] [D2]







entering the room hangs the shirt [DZ] lying on bed [DZ] lying on bed [DZ]







be leaves the room



[12]



takes off his shirt,



[DZ] he wakes up wears shoes



he sleeping - spen eyes Bon alarm rings [DZ]



ID2] he deciding eyestracking

PAGE 5 / 8



[D3] time changing



[D3] coming back







[D4] alarm vings gets up



[P4] hand up and stops [P4] moves and takes head Durking



the clumptony

PAGE -6 / -8-







[D5]



[D4]



Turns sides when sleeping



[05]



[D5] takes and wears



|