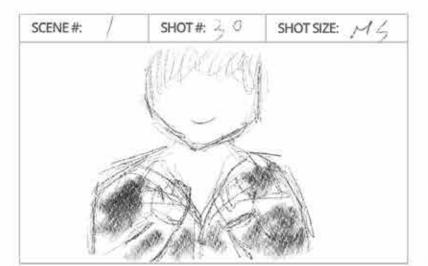

[Day Four] Alarm rings. The man opens his eyes and wakes up, turns off the alarm, (considering between the yellow shirt and the white shirt, and choose the yellow one) wears the yellow shirt, and leaves the house. Background sounds imply the outside world and he is working (the sound this time is a chaos, much louder and messier than usual). He goes back to the room from the opposite door (upset and irritated), takes off the yellow shirt (and throw it into a dustbin), and lies on the bed.