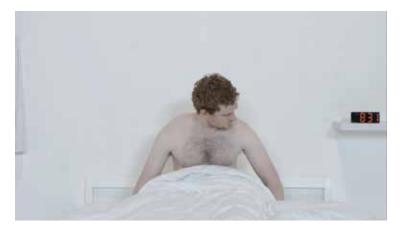

### Story

[Day One] Alarm rings. The man opens his eyes and wakes up, turns off the alarm, wears the white shirt, and leaves the house. Background sounds imply the outside world and he is working. He goes back to the room from the opposite door, takes off the white shirt, and lies on the bed.

[Day Two] Alarm rings. The man opens his eyes and wakes up, turns off the alarm, (glances at the yellow shirt and then the white shirt) wears the white shirt, and leaves the house. Background sounds imply the outside world and he is working. He goes back to the room from the opposite door, takes off the white shirt, and lies on the bed.

[Day Three] Alarm rings. The man opens his eyes and wakes up, turns off the alarm, (considering between the yellow shirt and the white shirt, about to take the yellow shirt but finally picks the white one) wears the white shirt, and leaves the house. Background sounds imply the outside world and he is working. He goes back to the room from the opposite door, takes off the white shirt, and lies on the bed.

[Day Four] Alarm rings. The man opens his eyes and wakes up, turns off the alarm, (considering between the yellow shirt and the white shirt, and choose the yellow one) wears the yellow shirt, and leaves the house. Background sounds imply the outside world and he is working (the sound this time is a chaos, much louder and messier than usual). He goes back to the room from the opposite door (upset and irritated), takes off the yellow shirt (and throw it into a dustbin), and lies on the bed.

[Day Five] Alarm rings. The man opens his eyes and wakes up, turns off the alarm, wears the white shirt, and leaves the house. Background sounds imply the outside world and he is working. He goes back to the room from the opposite door (carrying a bag, he then takes out a brand new white shirt from the bag and hang it, then he takes out a small potted yellow flower and puts it next to the alarm on the shelf). Cut to black scene.