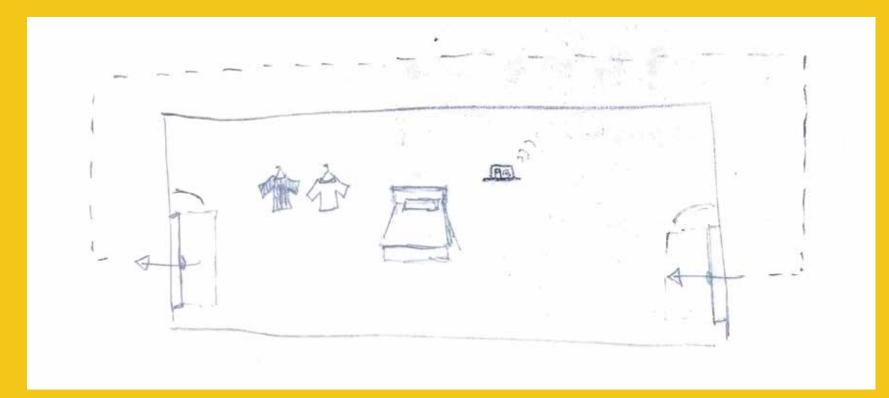

# What makes this project UNIQUE

It is kind of a drama film
but not as usual as other
common drama films. It is
built in an abstractive
room. It is a bit surreal, but
it is telling something real.
Sometimes it only needs
one space and two colours
to deliver a message.

### Story

[Day One] Alarm rings. The man opens his eyes and wakes up, turns off the alarm, wears the white shirt, and leaves the house. Background sounds imply the outside world and he is working. He goes back to the room from the opposite door, takes off the white shirt, and lies on the bed.

[Day Six] Black scene. Alarm rings. The man opens his eyes.

In this film, as a director, I intend to give the audience insights into the characters, provoking them to consider ways in which they are different from others and whether they have ever changed themselves because of others' points of view. The character stands for an 'ordinary man', just like many others else in the world: going to work, being late because of traffic congestion, dealing with colleagues, commuting back home and sleeping. The colour white represents general values or rules followed by most of the people, and yellow in the film symbolises the character's own personality and his belief.