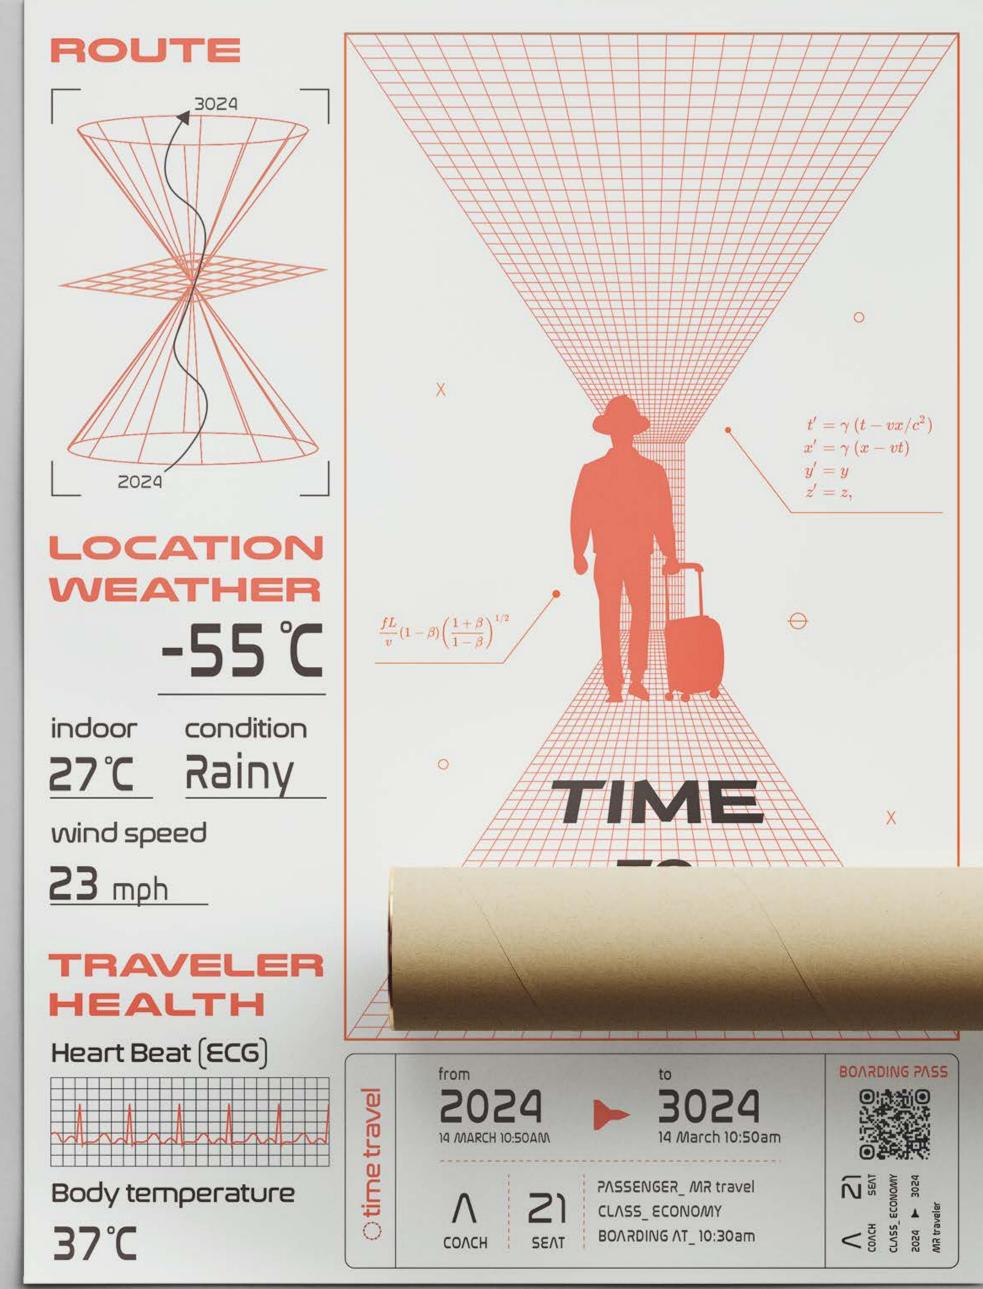

## **Poster Design**

In the future, all travel will become faster and easier, and digitizing humans will be like traveling in the past and future in a world of 0s and 1s. Pick up your suitcase and go through time customs together, heading to your imagination and reminiscing about your best memories. If it were you, where would you like to go?

#Timetravel #competition #imagination

AAA A BONRDING PASS 302Q 14 March 10:50am 3029 ECONOMY が 2029 MR traveler PNSSENGER\_MR travel CLN55\_F H 10:50ANA CONCH CLASS\_ECONOMY 21 CLASS\_ELUNUM BOARDING AT\_10:30am ONCH