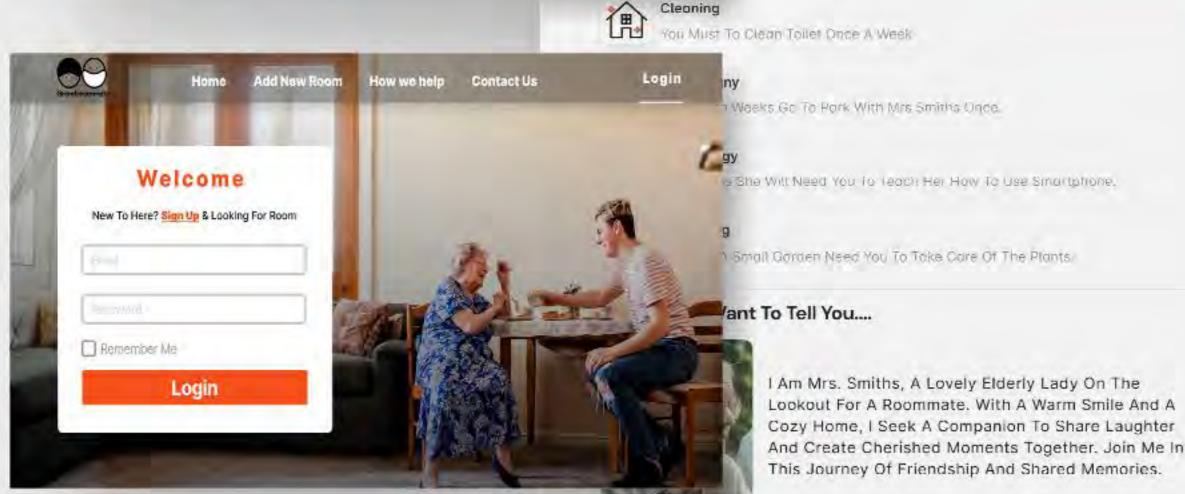

#### Mrs Smiths Want To Tell You....

I Am Mrs. Smiths, A Lovely Elderly Lady On The Lookout For A Roommate. With A Warm Smile And A Cozy Home, I Seek A Companion To Share Laughter And Create Cherished Moments Together. Join Me In This Journey Of Friendship And Shared Memories.