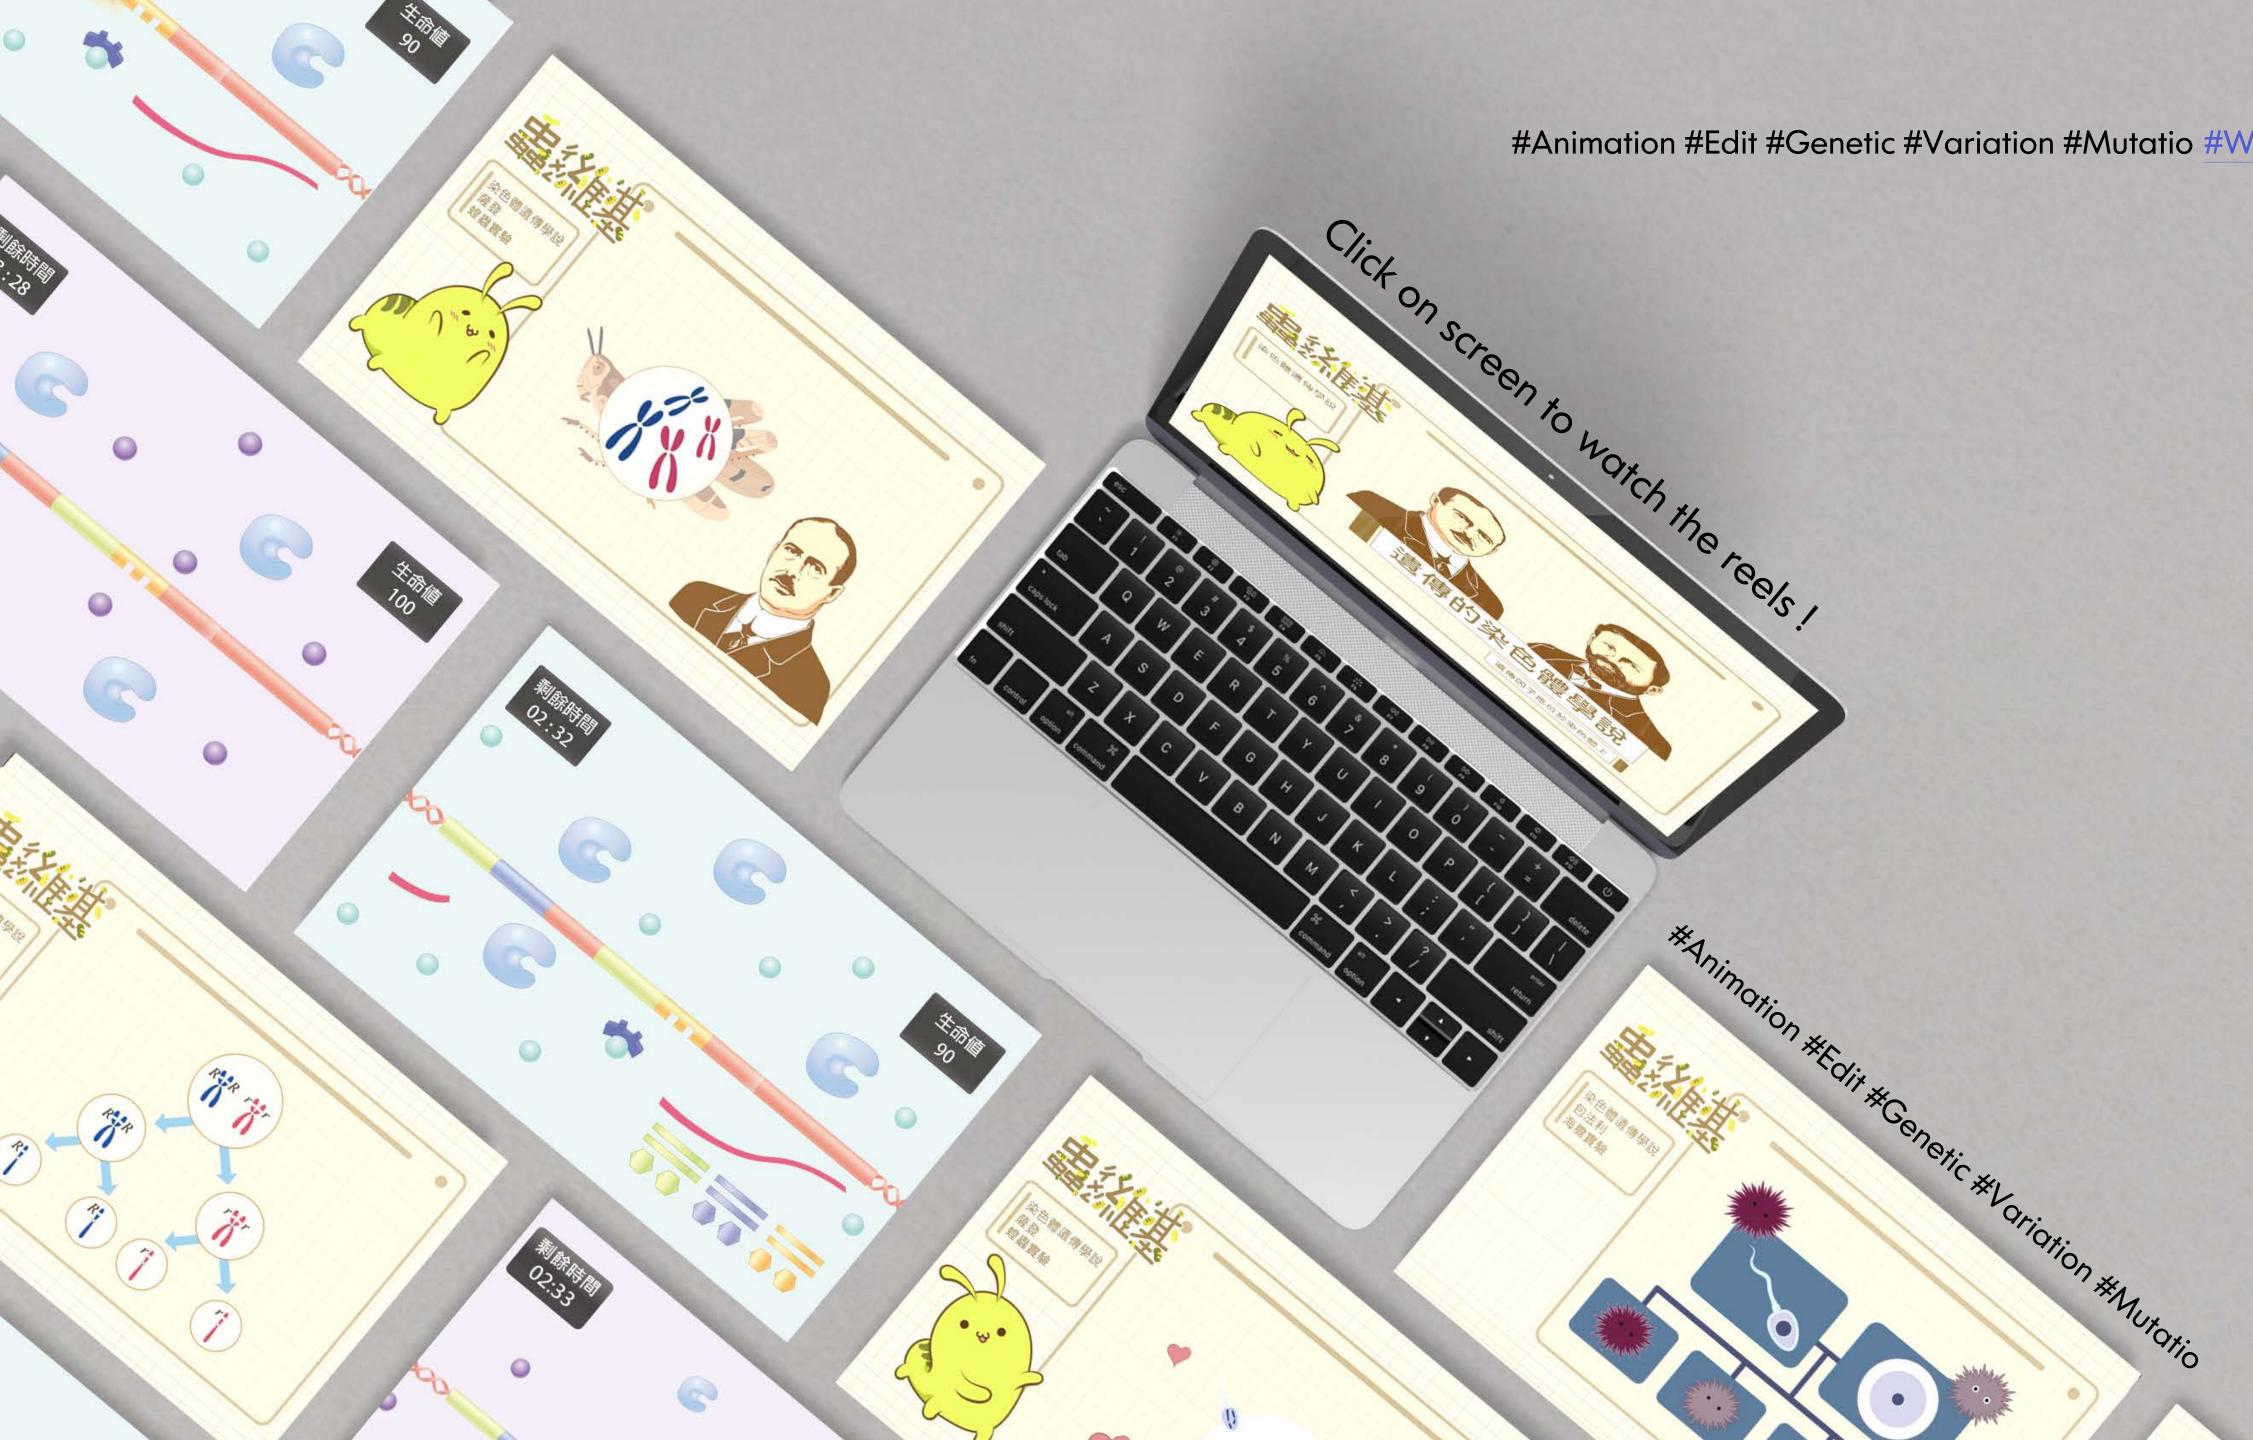

## Video Editing

Click on screen to watch the reels !

#### #Animation #Edit #Genetic #Variation #Mutatio #Watch on Yo

| <br>Τυ | be |
|--------|----|
|        |    |

#Reels #Edit #music #Vetassistant <u>#Watch\_on\_facebook</u>

Living With Mrs Smiths GU97WK