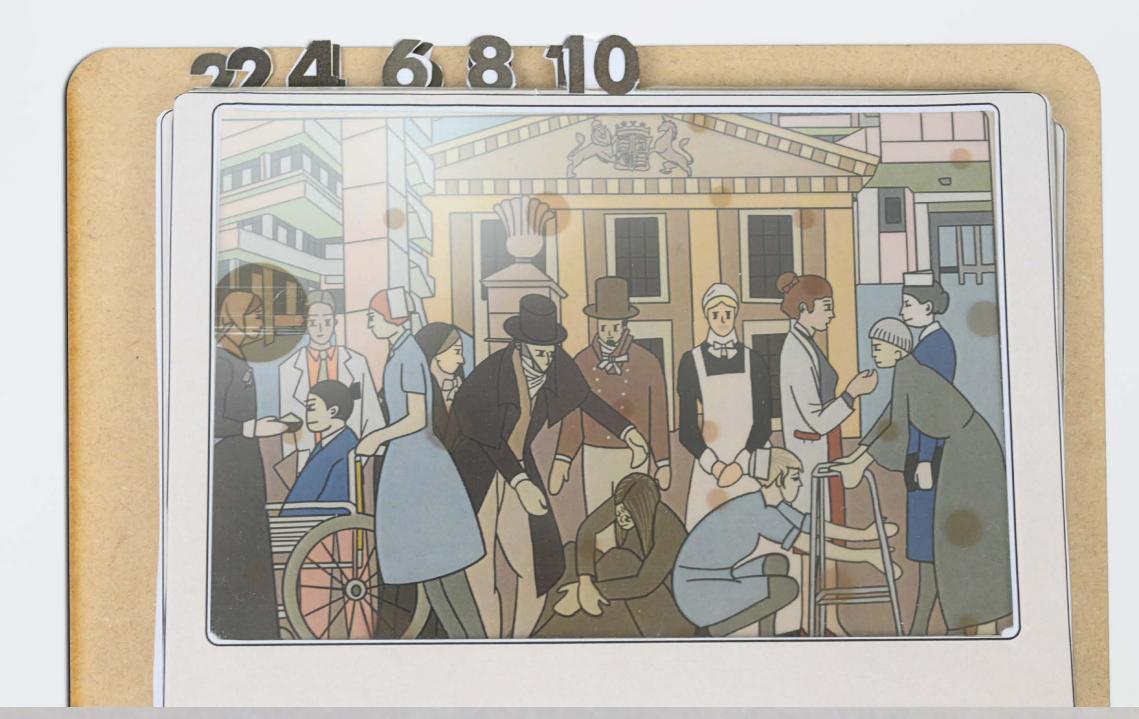

## Paper Game

#Frimley hospital #Graphic Design #Make blood test fun

#### Game paper cover design

The question cover with Ted is designed to make every game experience more interesting. It combines the numbers with the Q of Question, but it is still interesting and suitable for the age of the user.

#### Paper Games content design

Combat blood draw anxiety by diverting attention with games and free food incentives. Ideal for ages 20-40, it offers a simple, enjoyable coping method. Topics can vary to keep long-term patients engaged. Let's make blood draws fun and fear-free!