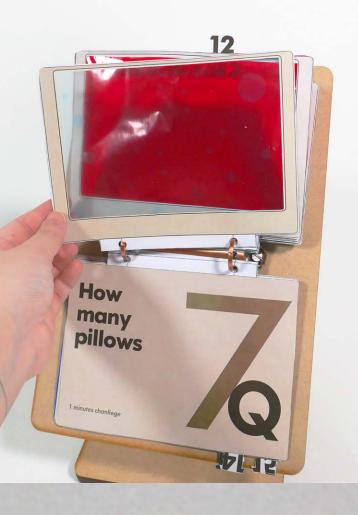

#### Game paper cover design

The question cover with Ted is designed to make every game experience more interesting. It combines the numbers with the Q of Question, but it is still interesting and suitable for the age of the user.

#### Paper Games content design

Combat blood draw anxiety by diverting attention with games and free food incentives. Ideal for ages 20-40, it offers a simple, enjoyable coping method. Topics can vary to keep long-term patients engaged. Let's make blood draws fun and fear-free!