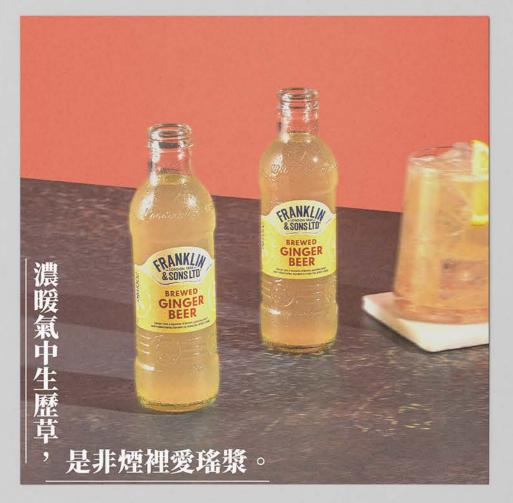

### **Product Intro**

Collaborated with Franklin & Sons' representative in Taiwan to develop a series of product introductions, incorporating Chinese poetry to celebrate traditional festivals through a social promotion campaign.

#Franklin & Sons #soft drinks