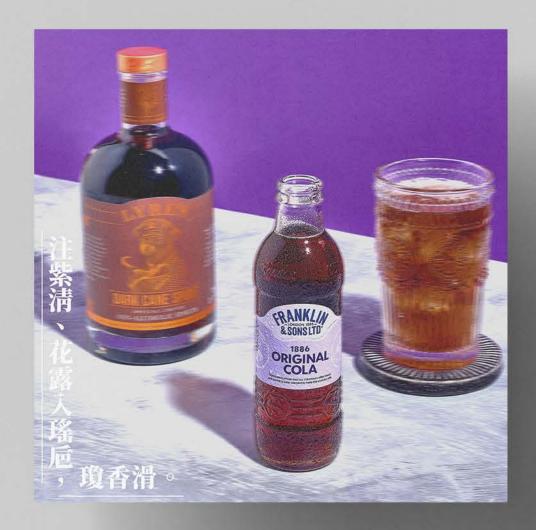

### **Product Intro**

Collaborated with Franklin & Sons' representative in Taiwan to develop a series of product introductions, incorporating Chinese poetry to celebrate traditional festivals through a social promotion campaign.

#Franklin & Sons #soft drinks