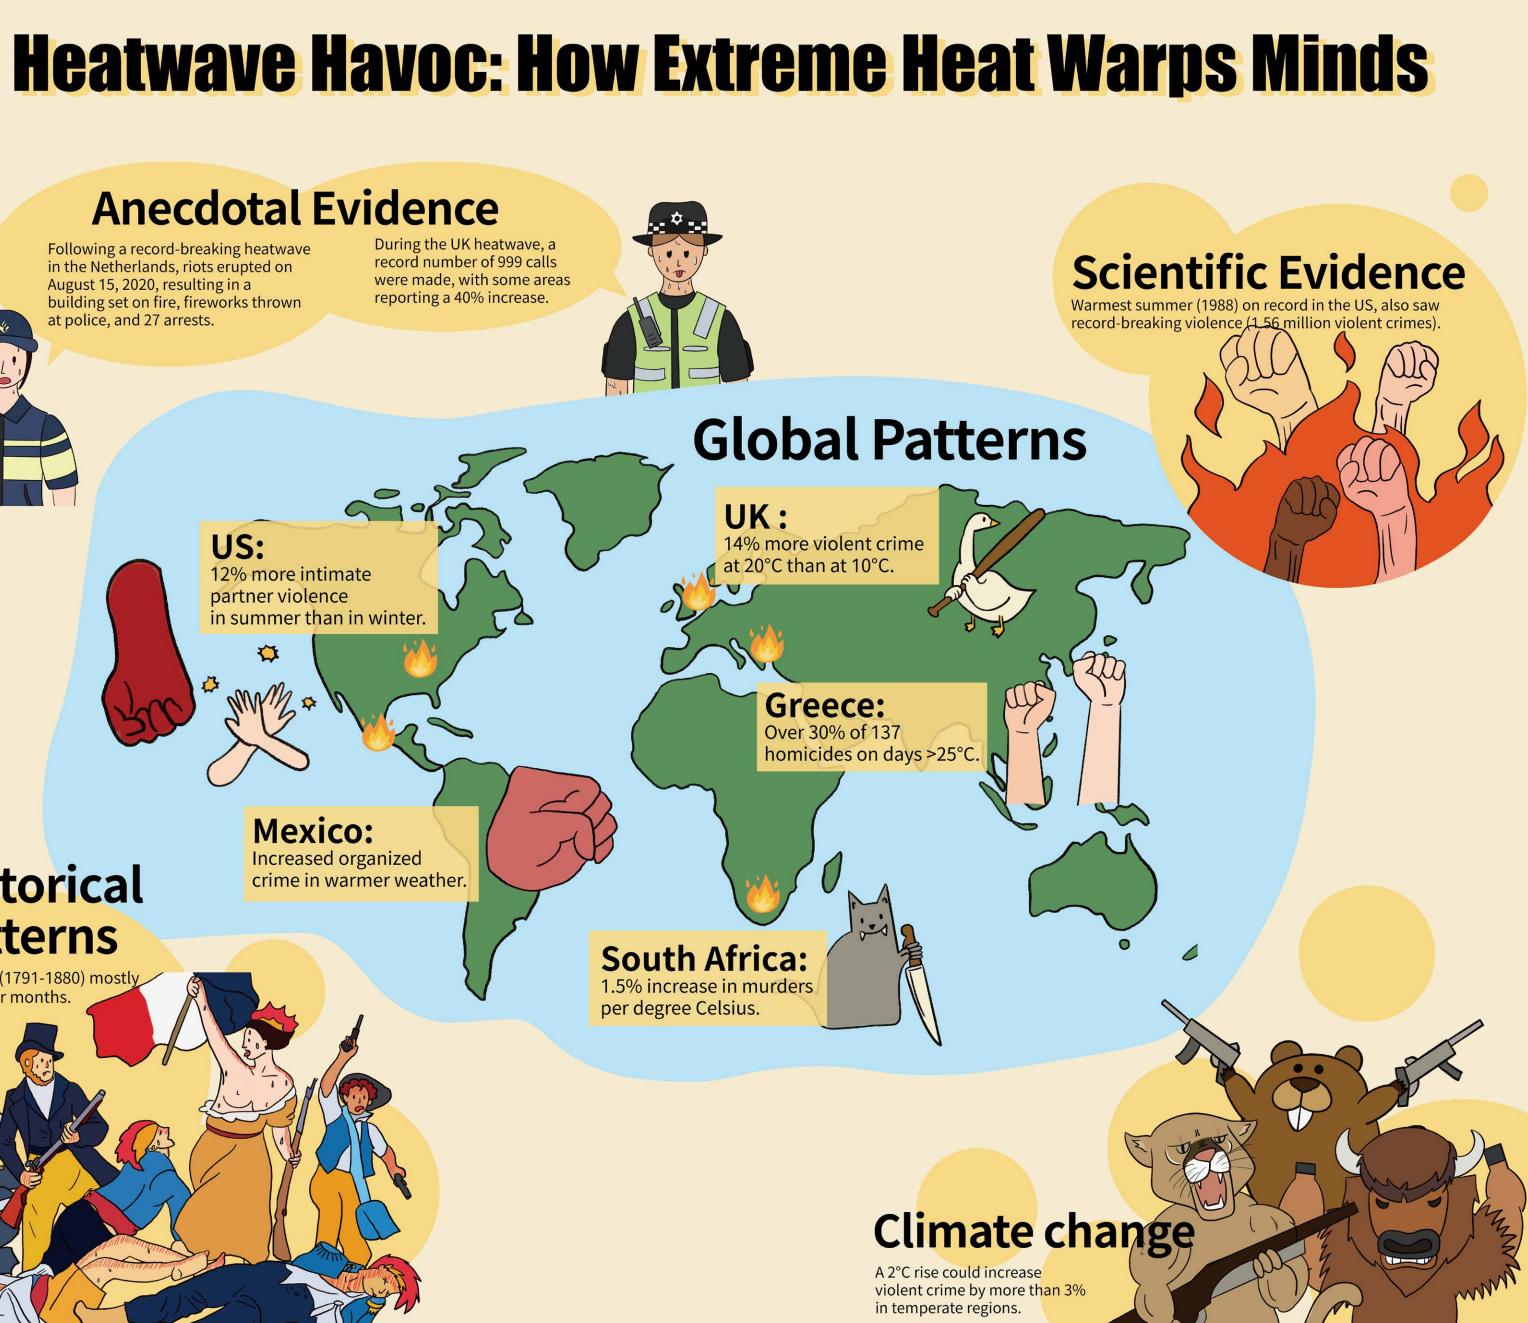

#### **Anecdotal Evidence**

Following a record-breaking heatwave in the Netherlands, riots erupted on August 15, 2020, resulting in a building set on fire, fireworks thrown at police, and 27 arrests.

**Historical** 

**Patterns** 

uprisings (1791-1880) most

in summer months.

During the UK heatwave, a record number of 999 calls were made, with some areas reporting a 40% increase.

US: 12% more intimate partner violence in summer than in winter.

#### Mexico:

Increased organized crime in warmer weather.