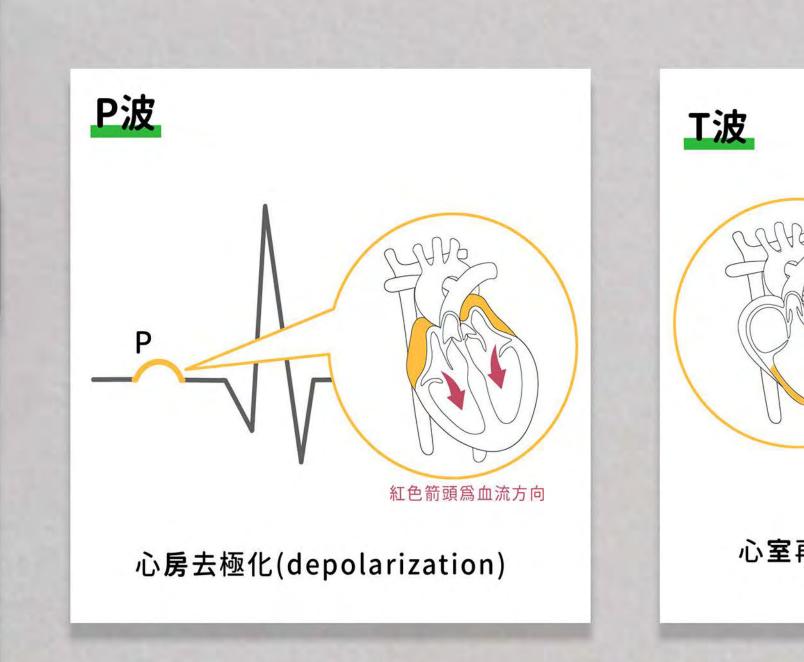

## **Brand Post**

Communities are now the hub for learning!

Check out our online courses for Taiwanese veterinary assistants and engaging social media posts.

#VetAssistants #OnlineLearning #Taiwan

Create the infographic for ECG to read the wave. #Electrocardiogram #Online #Courses