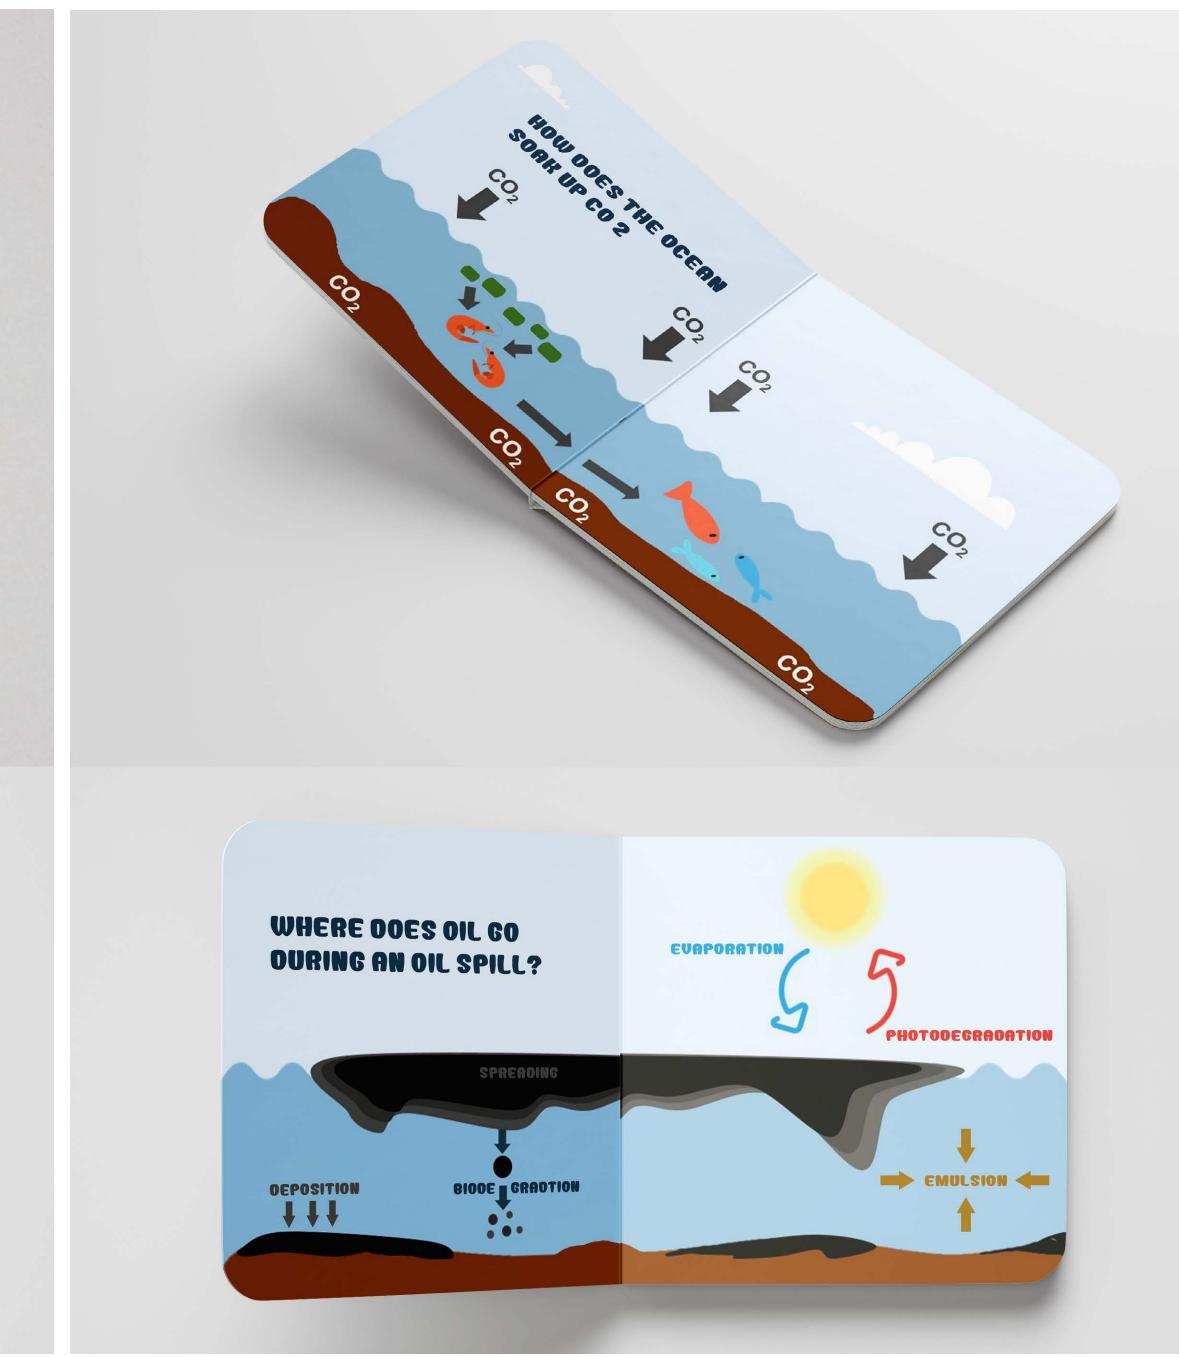

## Plastic pollution Book

#Education #Graphic Design #Book for students

#### Damage of marine pollution

Using graphic representations, young students can learn more about the importance of preventing ocean pollution. This content is part of a small teaching manual intended as a teaching tool for high school students. Teachers can help students convert complex theories from textbooks into easily understood pictures.