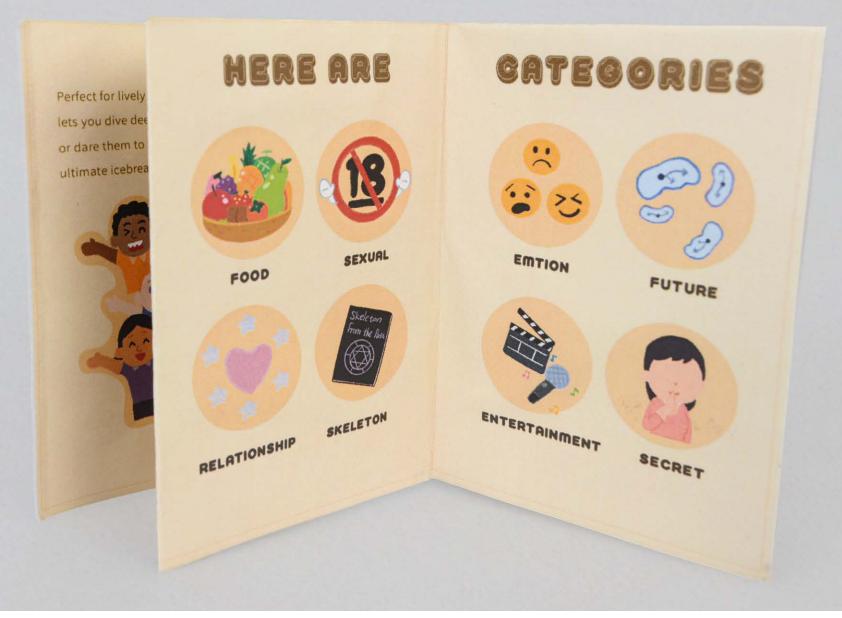

#### **Drinking Games design**

The inspiration for my book comes from a personal idea. I've envisioned this little book as a game card given by a particular wine merchant during the holidays and backto-school season.The aim is to prevent everyone from getting bored while enjoying drinks.