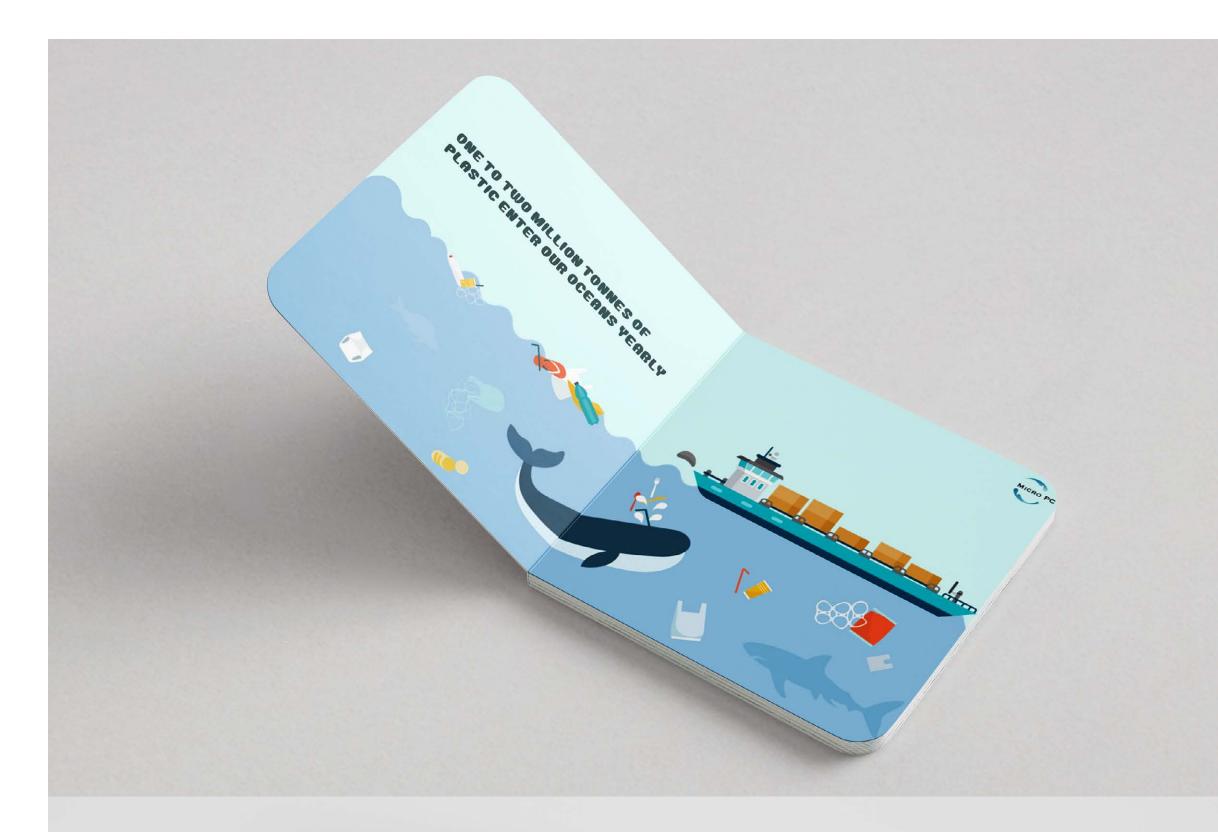

#### Damage of marine pollution

Using graphic representations, young students can learn more about the importance of preventing ocean pollution. This content is part of a small teaching manual intended as a teaching tool for high school students. Teachers can help students convert complex theories from textbooks into easily understood pictures.