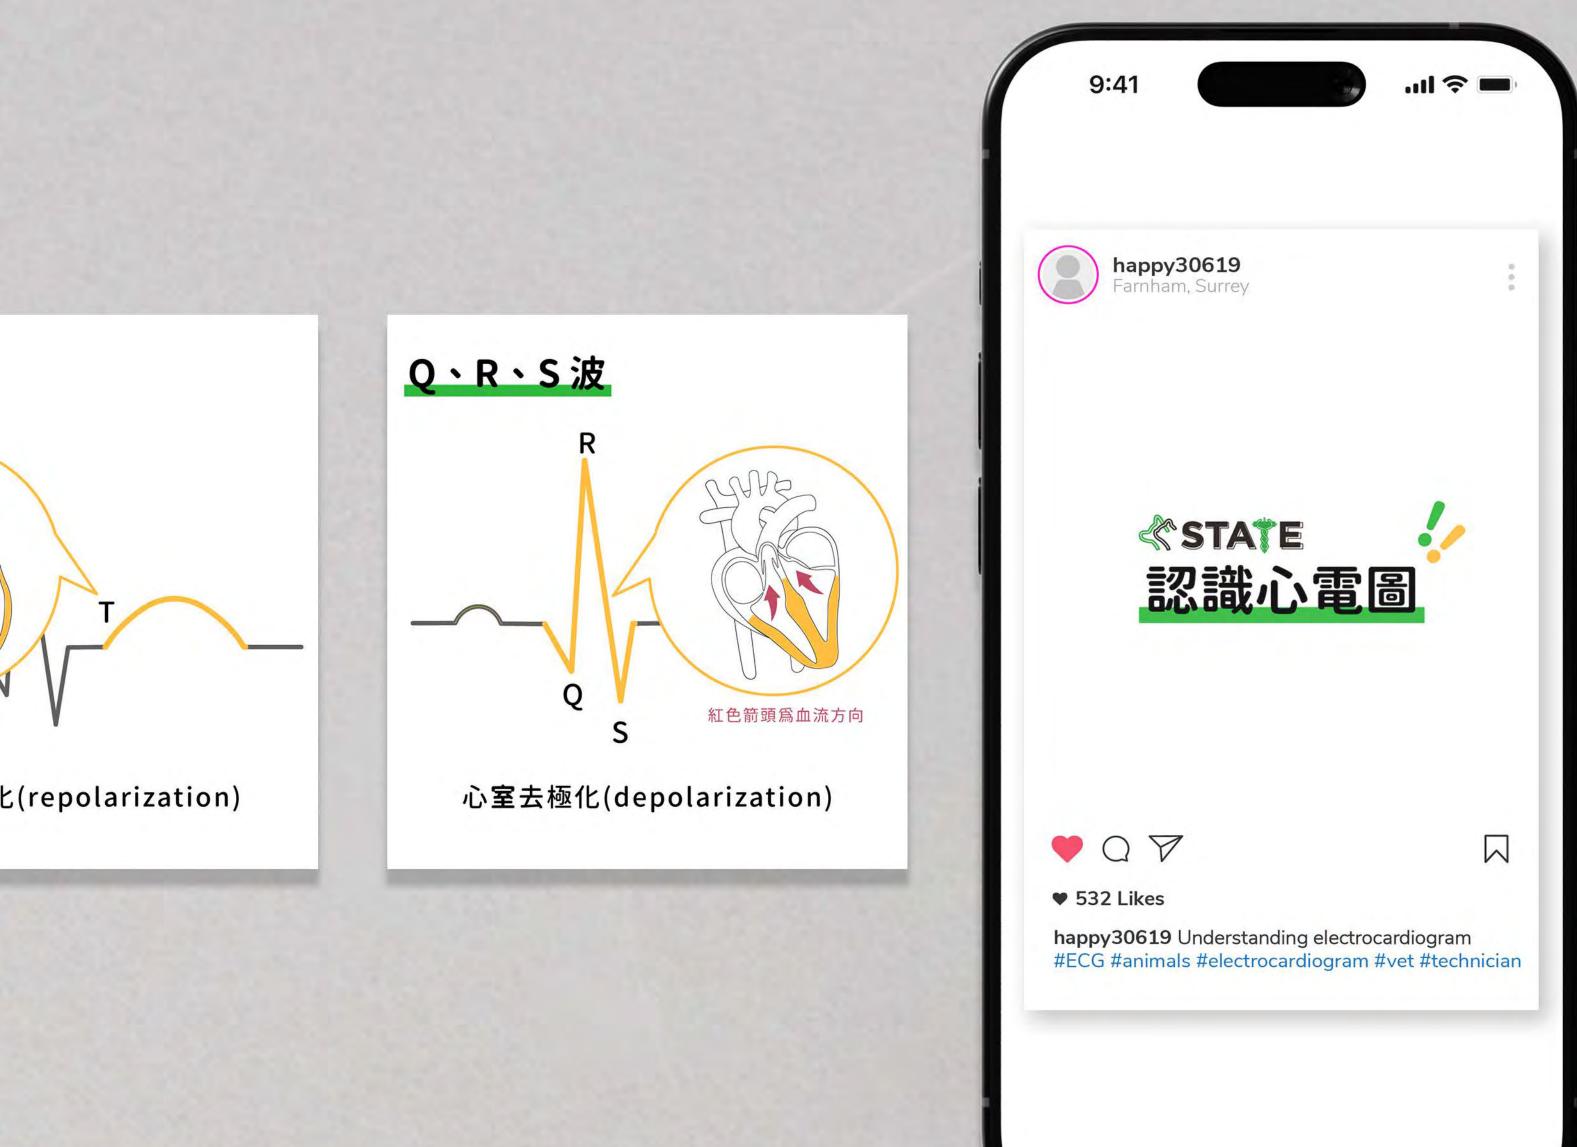

## **Brand Post**

Communities are now the hub for learning!

Check out our online courses for Taiwanese veterinary assistants and engaging social media posts.

#VetAssistants #OnlineLearning #Taiwan

Create the infographic for ECG to read the wave. #Electrocardiogram #Online #Courses