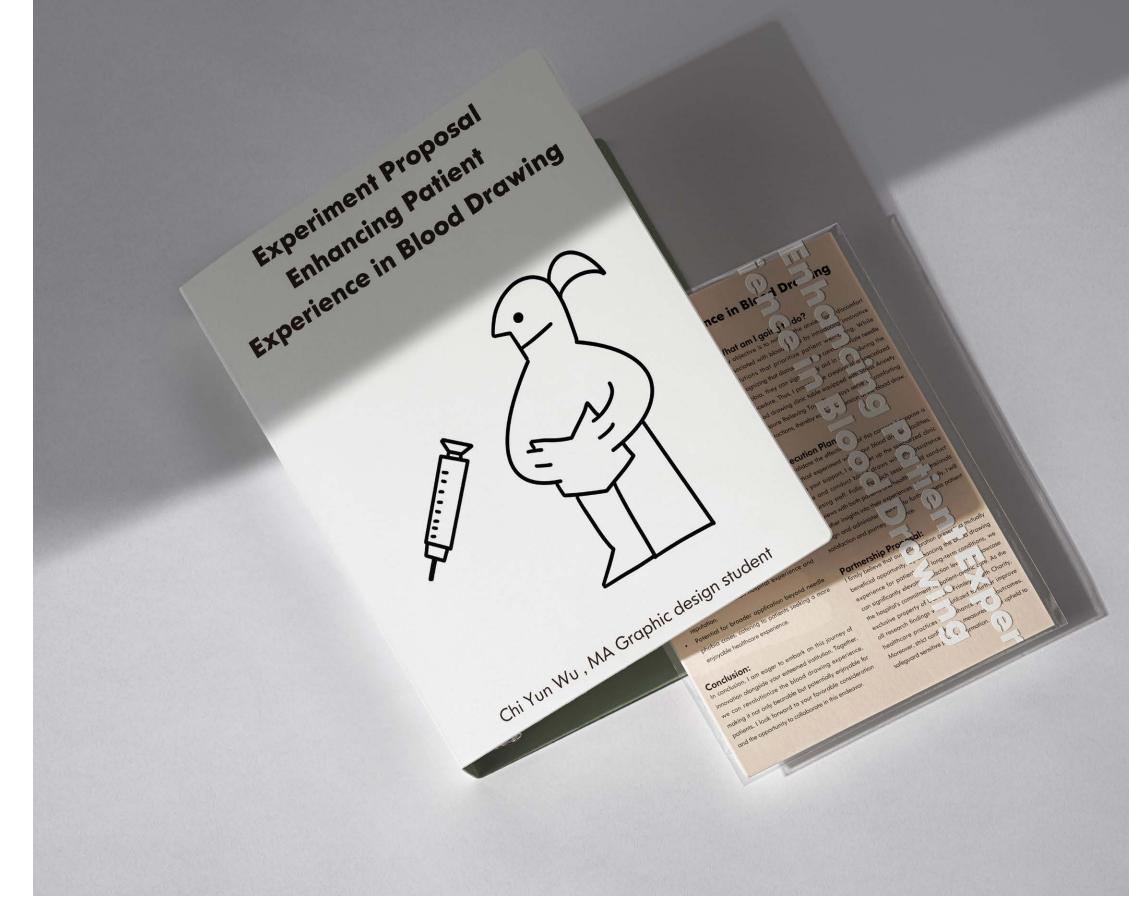

## Instruction Book

#Education #Graphic Design #Book for pet owner

#Protocol #Bloodtest #Experiment

#Prposal #forHospital #PatientExperience

## Paper Game

#Frimley hospital #Graphic Design #Make blood test fun

#### Game paper cover design

The question cover with Ted is designed to make every game experience more interesting. It combines the numbers with the Q of Question, but it is still interesting and suitable for the age of the user.

#### Paper Games content design

Combat blood draw anxiety by diverting attention with games and free food incentives. Ideal for ages 20-40, it offers a simple, enjoyable coping method. Topics can vary to keep long-term patients engaged. Let's make blood draws fun and fear-free!