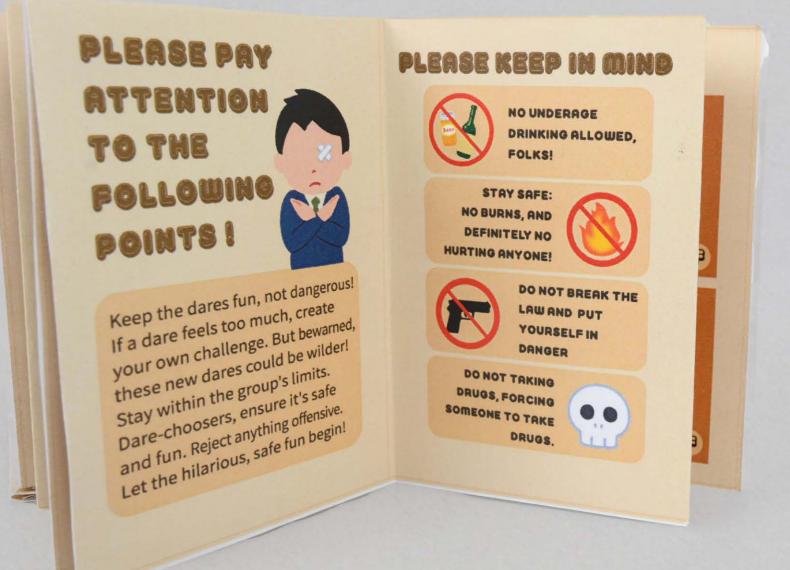

#### **Drinking Games design**

The inspiration for my book comes from a personal idea. I've envisioned this little book as a game card given by a particular wine merchant during the holidays and backto-school season.The aim is to prevent everyone from getting bored while enjoying drinks.