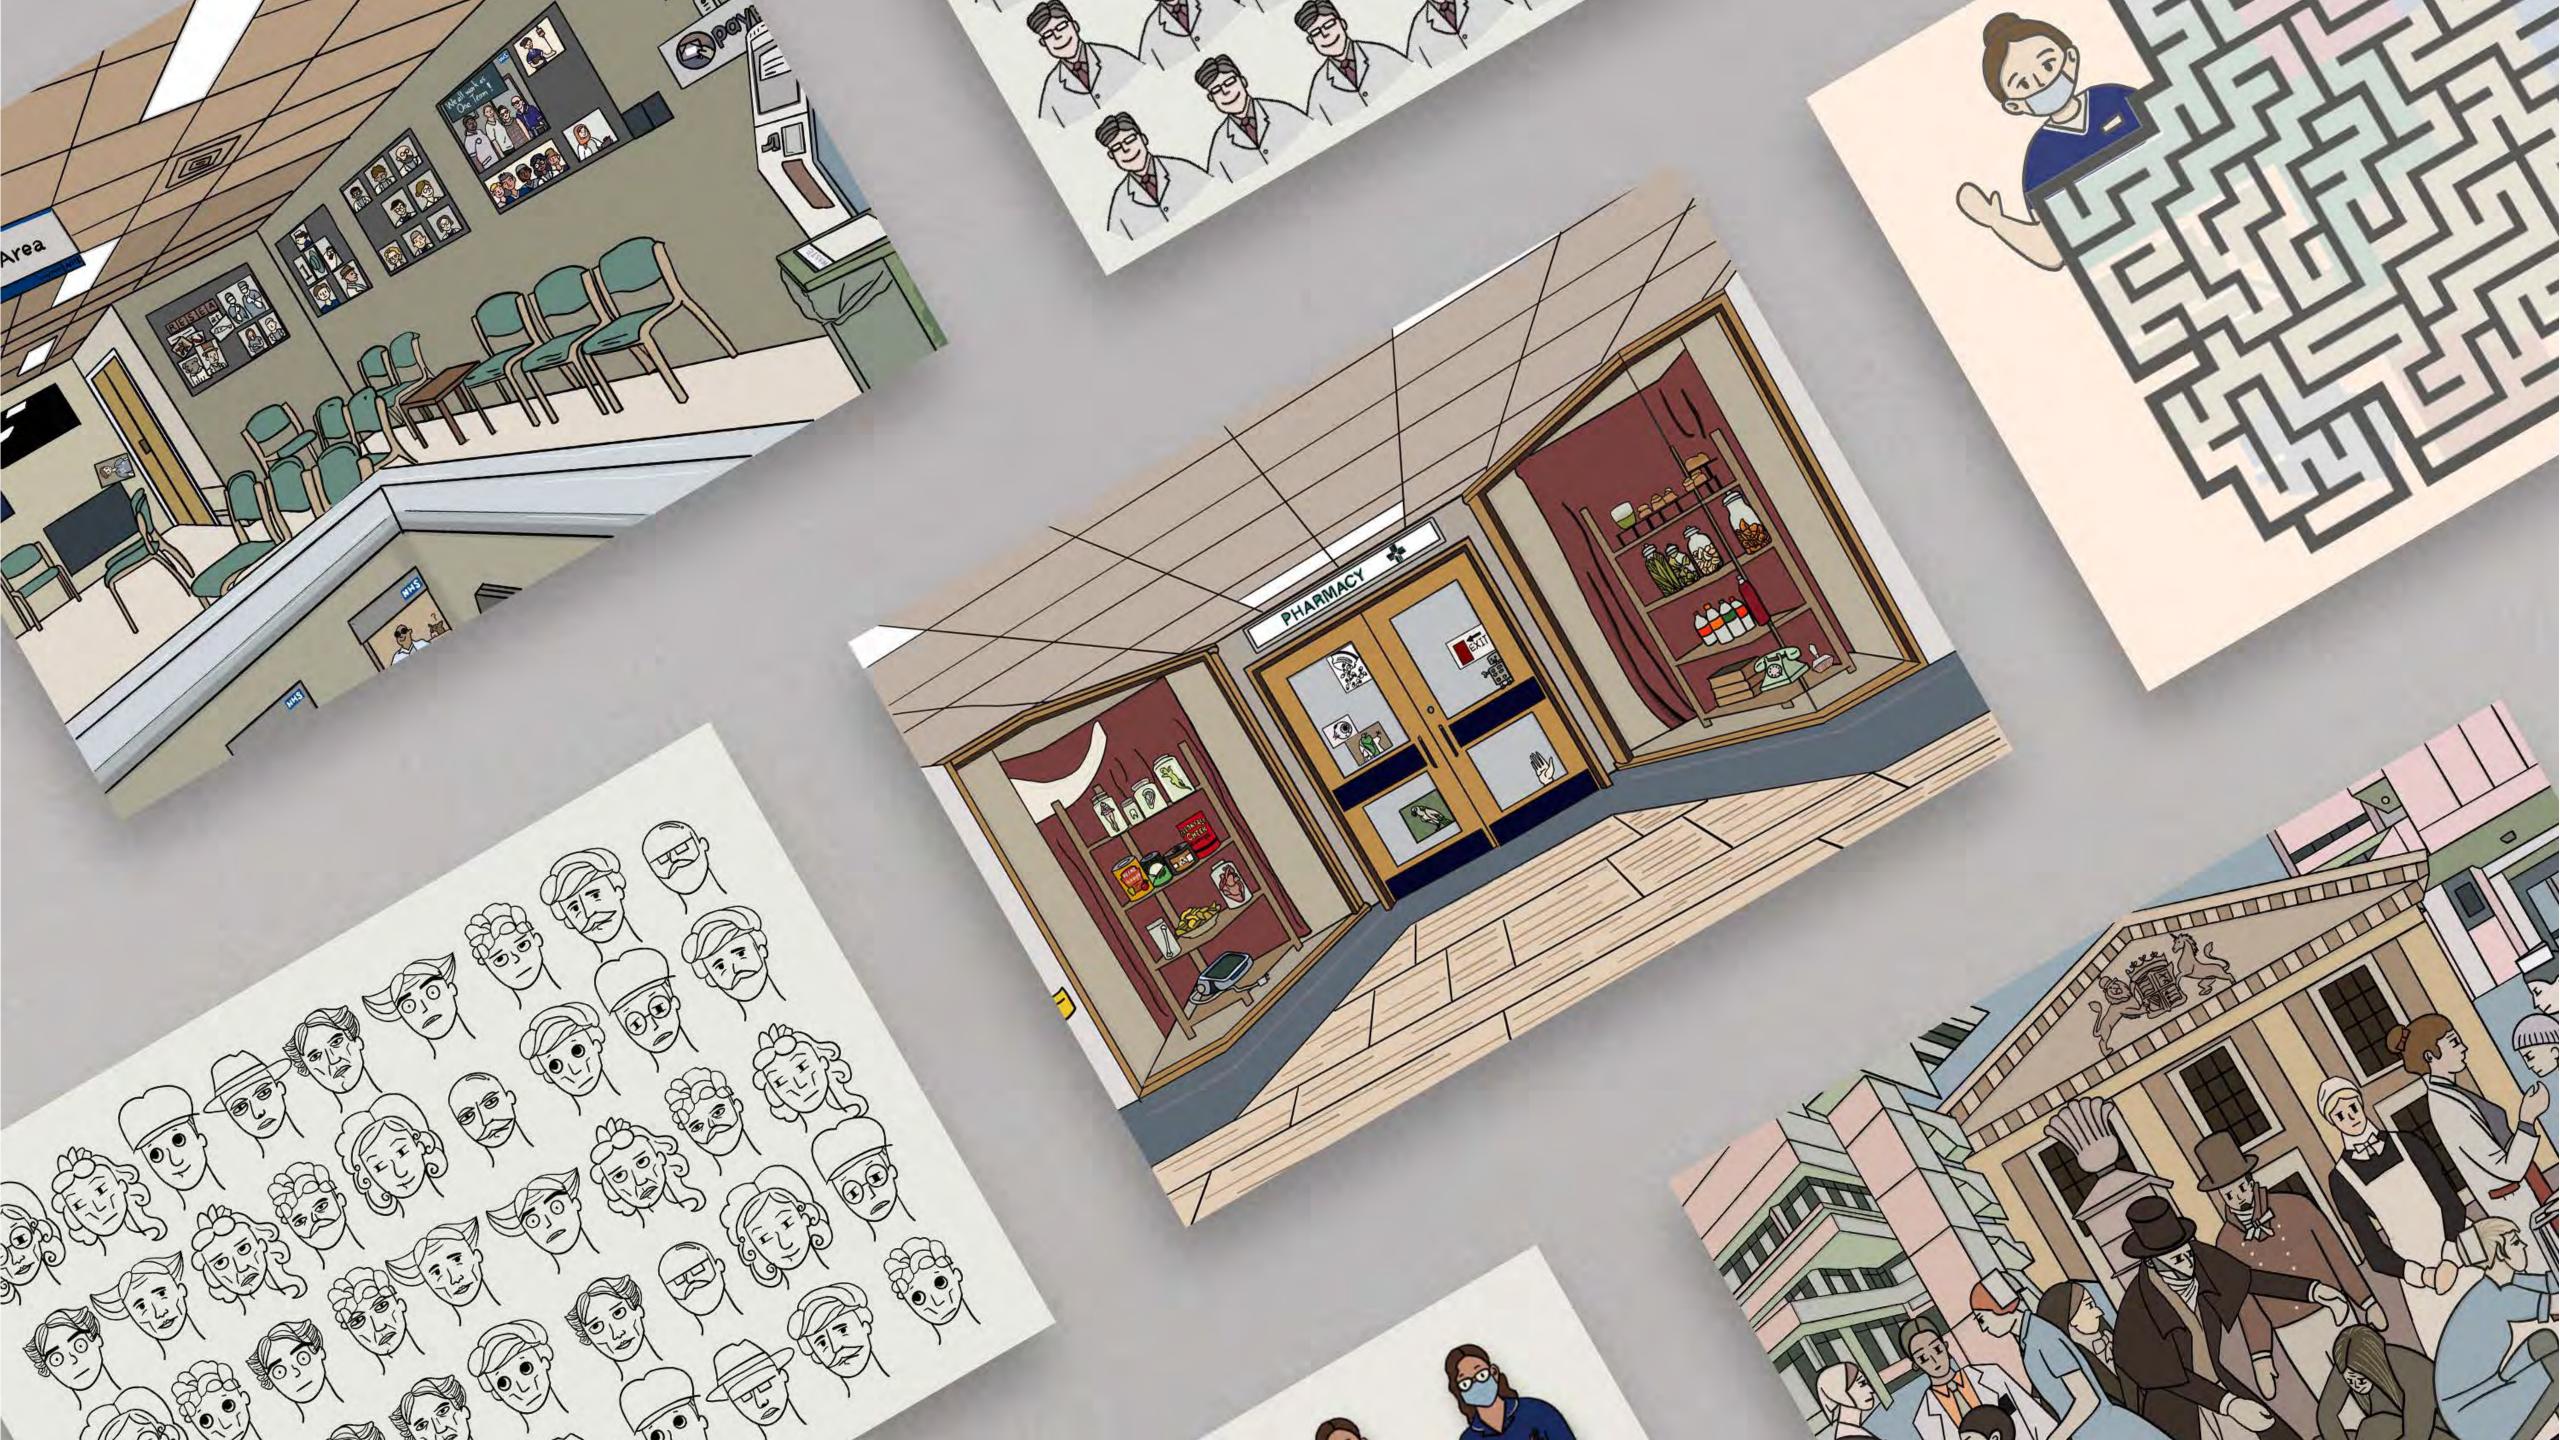

## Instruction Book

#Education #Graphic Design #Book for pet owner

#Protocol #Bloodtest #Experiment

#Prposal #forHospital #PatientExperience

## Paper Game

#Frimley hospital #Graphic Design #Make blood test fun

#### Game paper cover design

The question cover with Ted is designed to make every game experience more interesting. It combines the numbers with the Q of Question, but it is still interesting and suitable for the age of the user.

#### Paper Games content design

Combat blood draw anxiety by diverting attention with games and free food incentives. Ideal for ages 20-40, it offers a simple, enjoyable coping method. Topics can vary to keep long-term patients engaged. Let's make blood draws fun and fear-free!