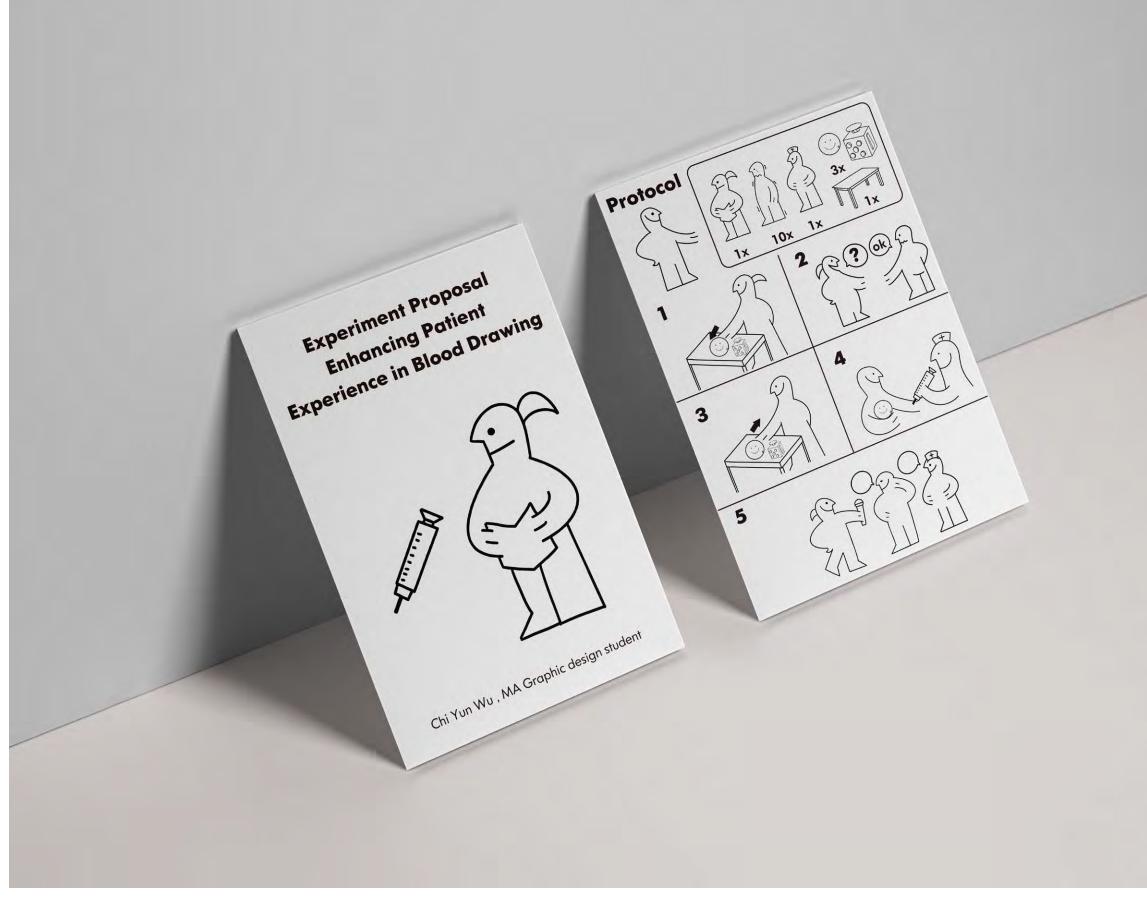

## Instruction Book

#Education #Graphic Design #Book for pet owner

#Protocol #Bloodtest #Experiment

#Prposal #forHospital #PatientExperience

## Paper Game

#Frimley hospital #Graphic Design #Make blood test fun

#### Game paper cover design

The question cover with Ted is designed to make every game experience more interesting. It combines the numbers with the Q of Question, but it is still interesting and suitable for the age of the user.

#### Paper Games content design

Combat blood draw anxiety by diverting attention with games and free food incentives. Ideal for ages 20-40, it offers a simple, enjoyable coping method. Topics can vary to keep long-term patients engaged. Let's make blood draws fun and fear-free!