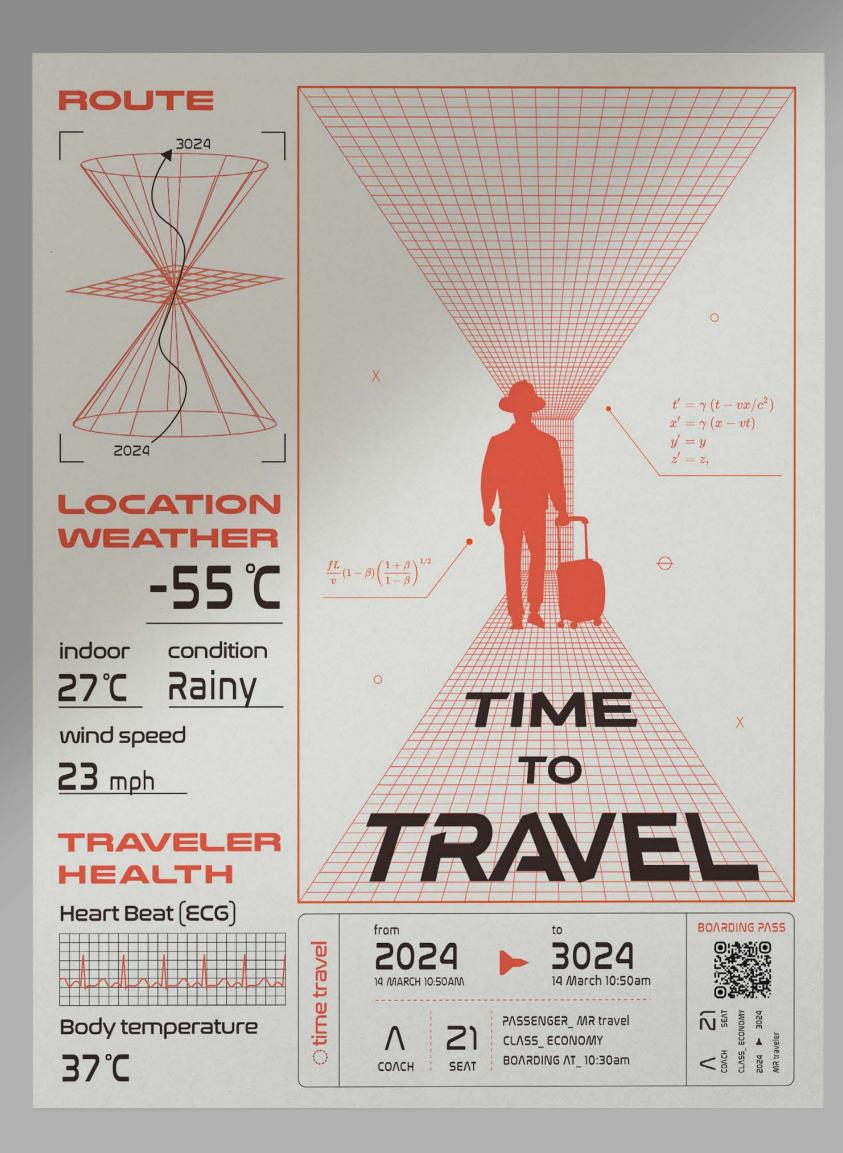

## **Poster Design**

In the future, all travel will become faster and easier, and digitizing humans will be like traveling in the past and future in a world of 0s and 1s. Pick up your suitcase and go through time customs together, heading to your imagination and reminiscing about your best memories. If it were you, where would you like to go?

#Timetravel #competition #imagination

AAA A BONRDING PASS 302Q 14 March 10:50am 3029 ECONOMY が 2029 MR traveler PNSSENGER\_MR travel CLN55\_F H 10:50ANA CONCH CLASS\_ECONOMY 21 CLASS\_ELUNUM BOARDING AT\_10:30am ONCH