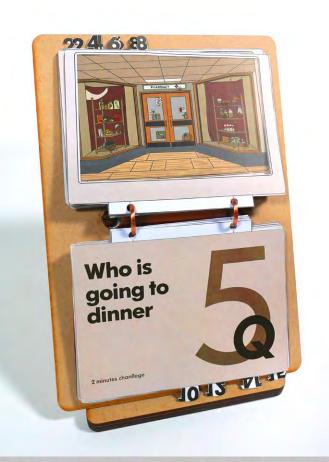

#### Game paper cover design

The question cover with Ted is designed to make every game experience more interesting. It combines the numbers with the Q of Question, but it is still interesting and suitable for the age of the user.

#### Paper Games content design

Combat blood draw anxiety by diverting attention with games and free food incentives. Ideal for ages 20-40, it offers a simple, enjoyable coping method. Topics can vary to keep long-term patients engaged. Let's make blood draws fun and fear-free!