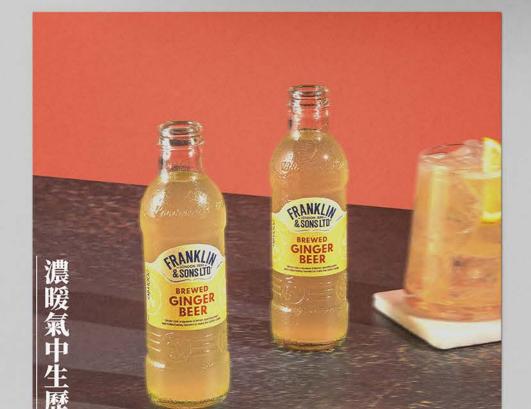

### **Product Intro**

Collaborated with Franklin & Sons' representative in Taiwan to develop a series of product introductions, incorporating Chinese poetry to celebrate traditional festivals through a social promotion campaign.

#Franklin & Sons #soft drinks