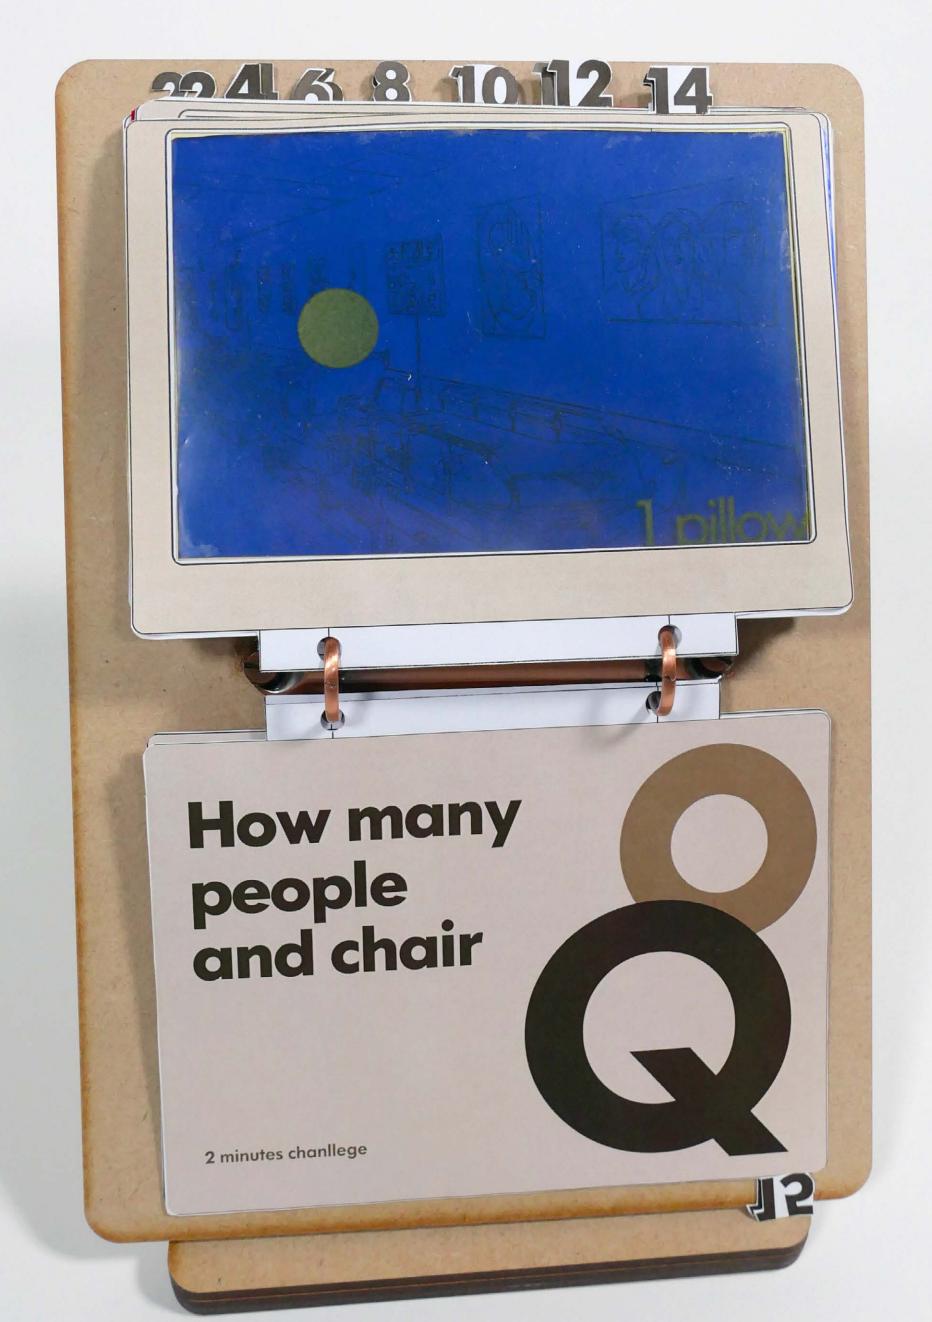

## Paper Game

#Frimley hospital #Graphic Design #Make blood test fun

#### Game paper cover design

The question cover with Ted is designed to make every game experience more interesting. It combines the numbers with the Q of Question, but it is still interesting and suitable for the age of the user.

#### Paper Games content design

Combat blood draw anxiety by diverting attention with games and free food incentives. Ideal for ages 20-40, it offers a simple, enjoyable coping method. Topics can vary to keep long-term patients engaged. Let's make blood draws fun and fear-free!