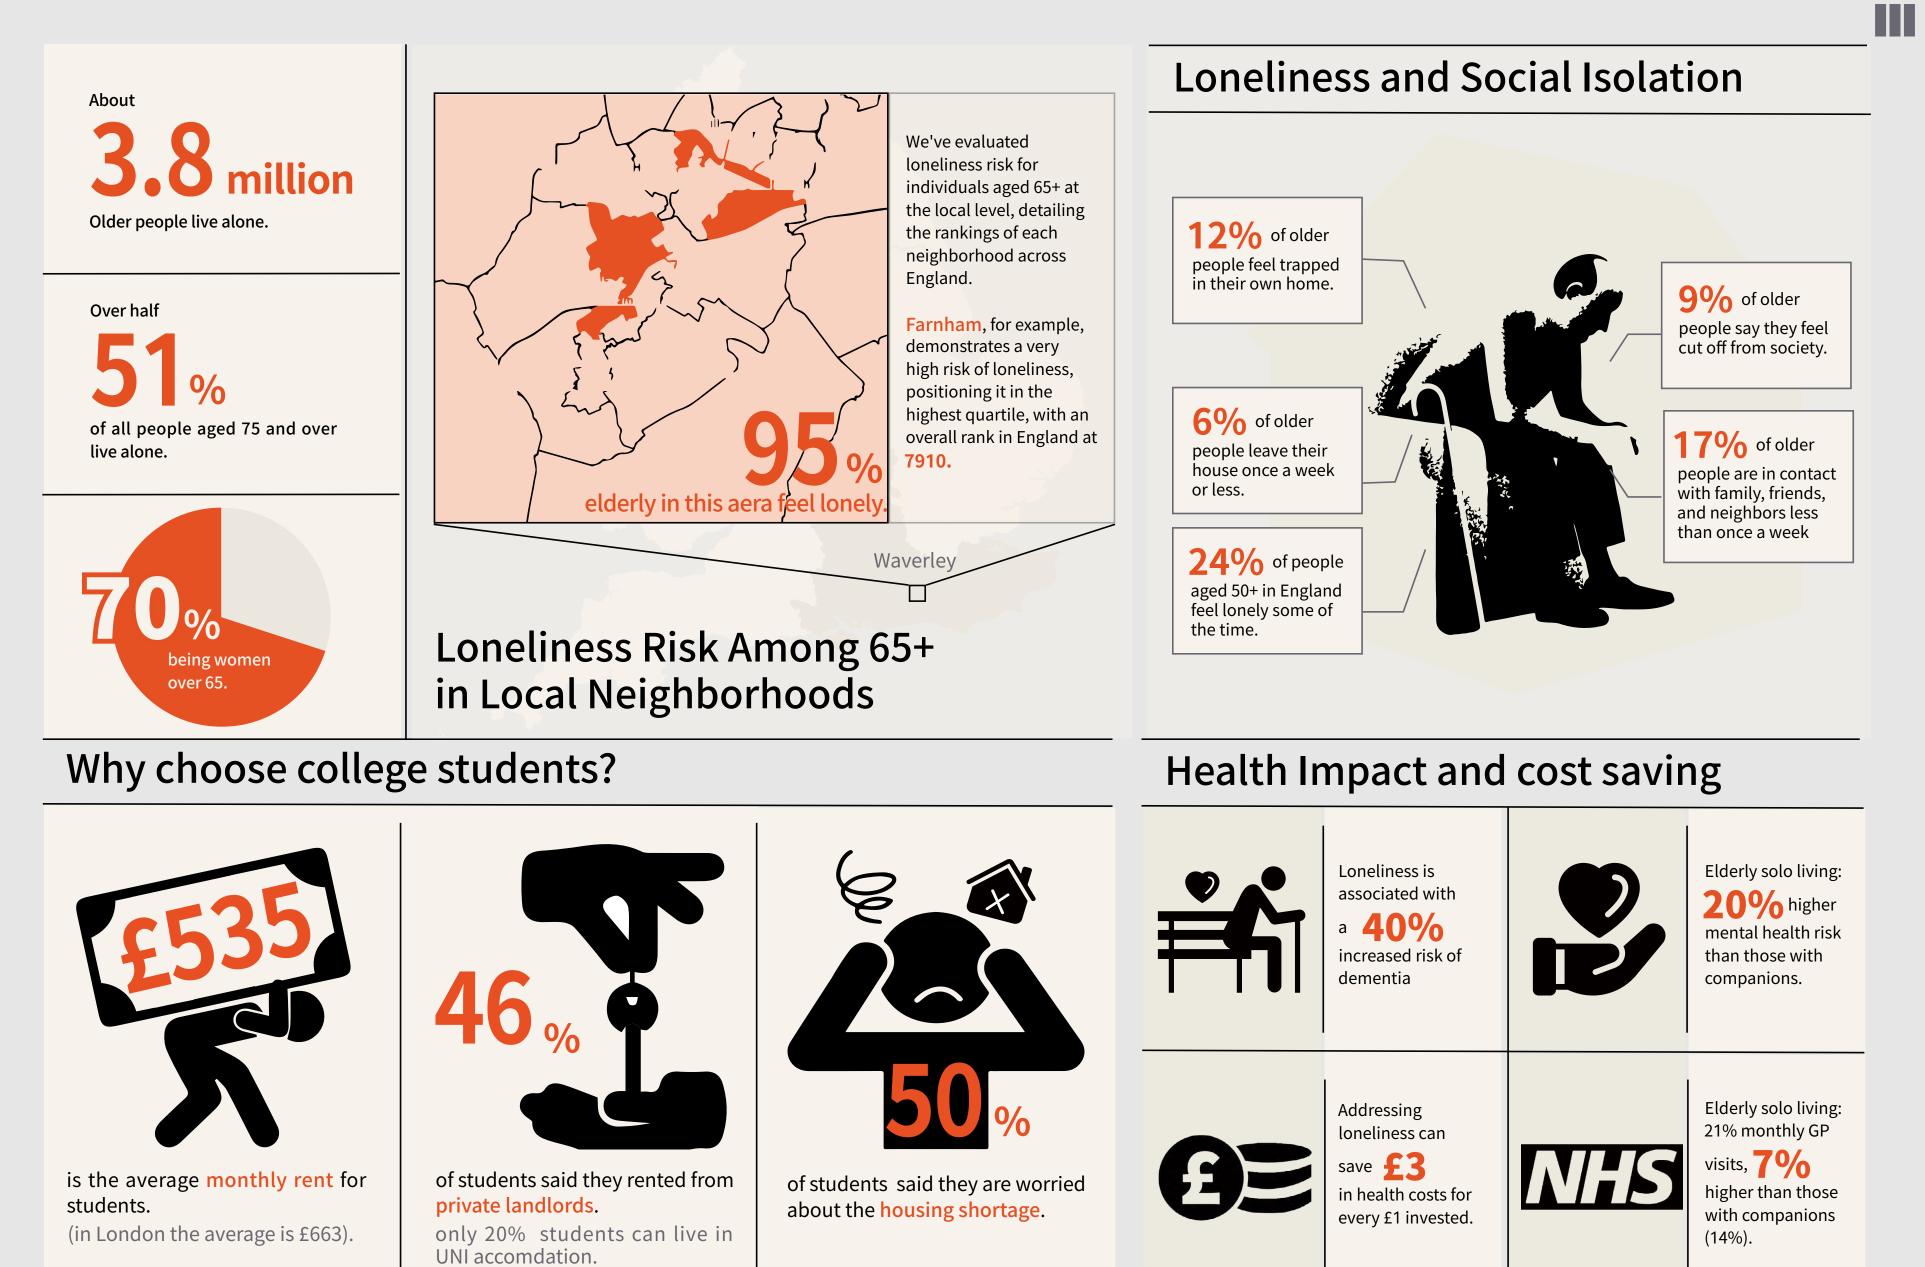

## Grand roommate

**#UI&UX** #framework #website

#### Website content design

This initiative proposes a website connecting students and seniors for certified, safe, and approved shared accommodations. Students can serve as roommates or temporary caregivers, helping to reduce housing costsand prevent elderly isolation.

## Font Inter regular & bold

|            | Hom                                                                                             | e Add Ne |
|------------|-------------------------------------------------------------------------------------------------|----------|
|            | Rooms to rent<br>Search rooms and support to live near o                                        | college. |
|            | College 🗸 UCA (Farnham)                                                                         | ~        |
| here !     | Max price 🗸 £180/ (per week)                                                                    | ~        |
| . <u>*</u> | The support you can do Cleaning Caring Accompa Driving Gardening Technica Shopping Laundry Else |          |
|            | Qsearch                                                                                         |          |
|            |                                                                                                 |          |