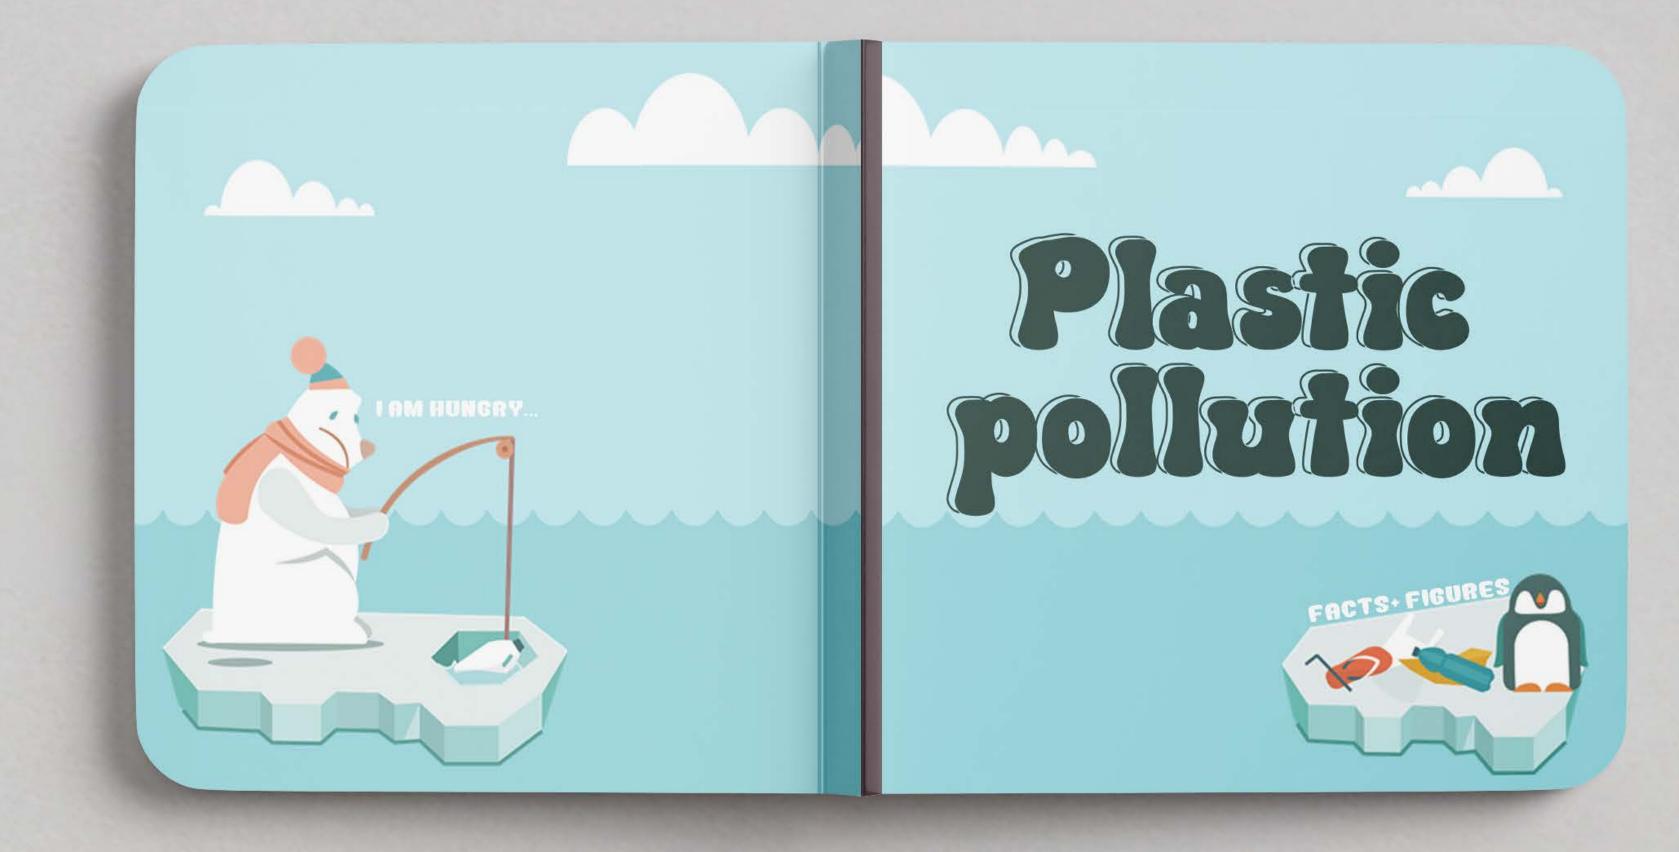

## Plastic pollution Book

#Education #Graphic Design #Book for students

#### Damage of marine pollution

Using graphic representations, young students can learn more about the importance of preventing ocean pollution. This content is part of a small teaching manual intended as a teaching tool for high school students. Teachers can help students convert complex theories from textbooks into easily understood pictures.