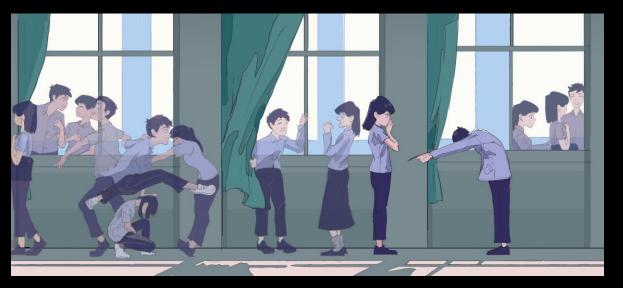

## **Perfect day**

This is the world view of the campus theme that I am currently exploring, with the style of blue and white uniforms as the main key

The set age of this series is high school students, and the illustrations drawn will revolve around five characters (to complete the character setting through the activities of students' life).