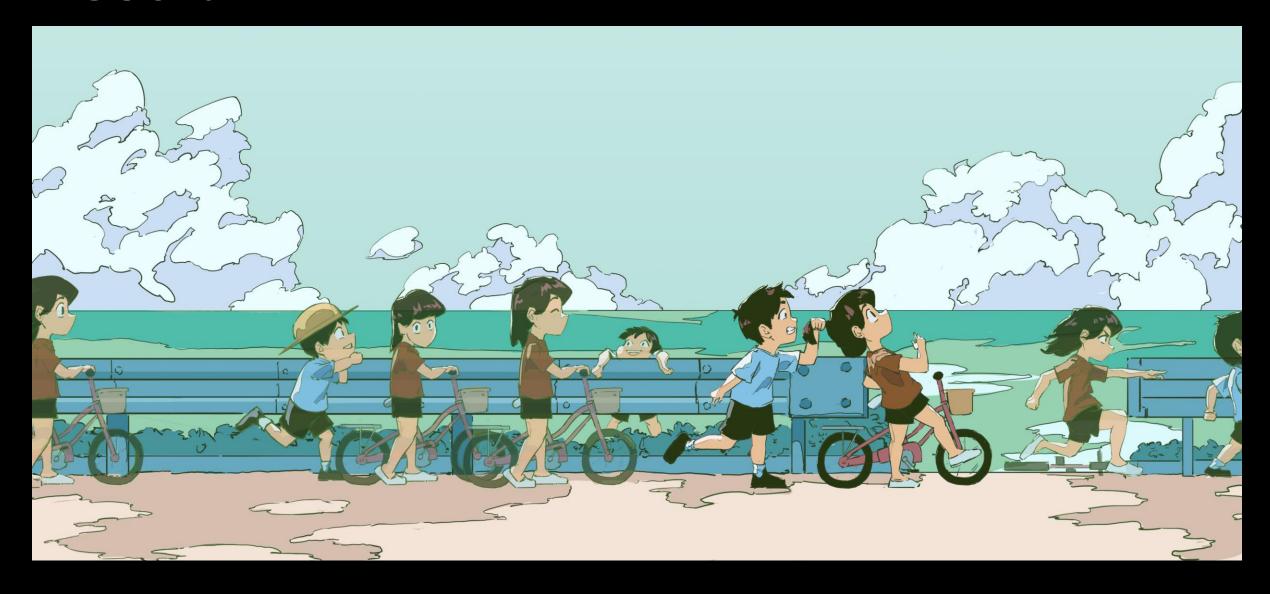

## **Perfect day**

This is the world view of the campus theme that I am currently exploring, with the style of blue and white uniforms as the main key

The set age of this series is high school students, and the illustrations drawn will revolve around five characters (to complete the character setting through the activities of students' life).