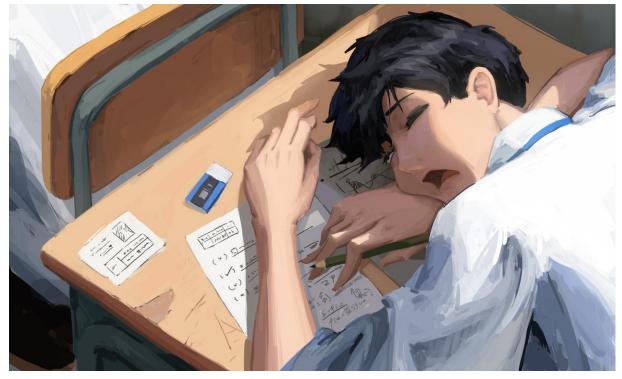

## **Perfect day**

This is the world view of the campus theme that I am currently exploring, with the style of blue and white uniforms as the main key

The set age of this series is high school students, and the illustrations drawn will revolve around five characters (to complete the character setting through the activities of students' life).