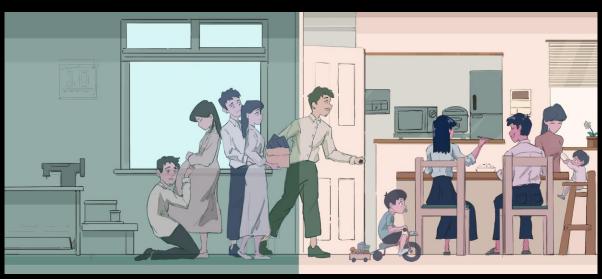

## **Perfect day**

This is the world view of the campus theme that I am currently exploring, with the style of blue and white uniforms as the main key

The set age of this series is high school students, and the illustrations drawn will revolve around five characters (to complete the character setting through the activities of students' life).