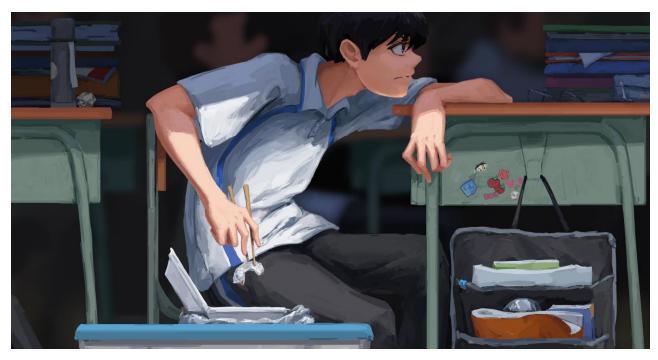

## **Perfect day**

This is the world view of the campus theme that I am currently exploring, with the style of blue and white uniforms as the main key

The set age of this series is high school students, and the illustrations drawn will revolve around five characters (to complete the character setting through the activities of students' life).