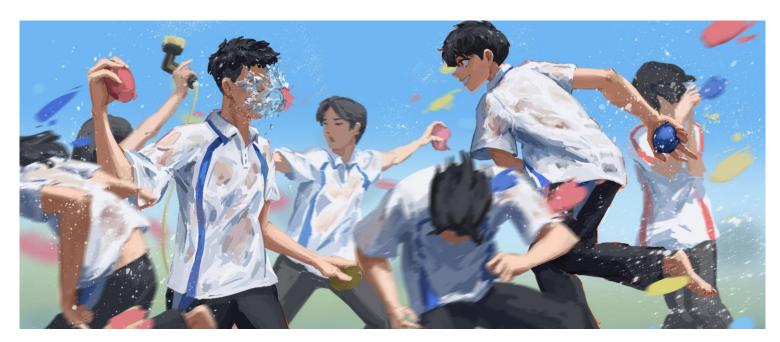

## **Perfect day**

This is the world view of the campus theme that I am currently exploring, with the style of blue and white uniforms as the main key

The set age of this series is high school students, and the illustrations drawn will revolve around five characters (to complete the character setting through the activities of students' life).