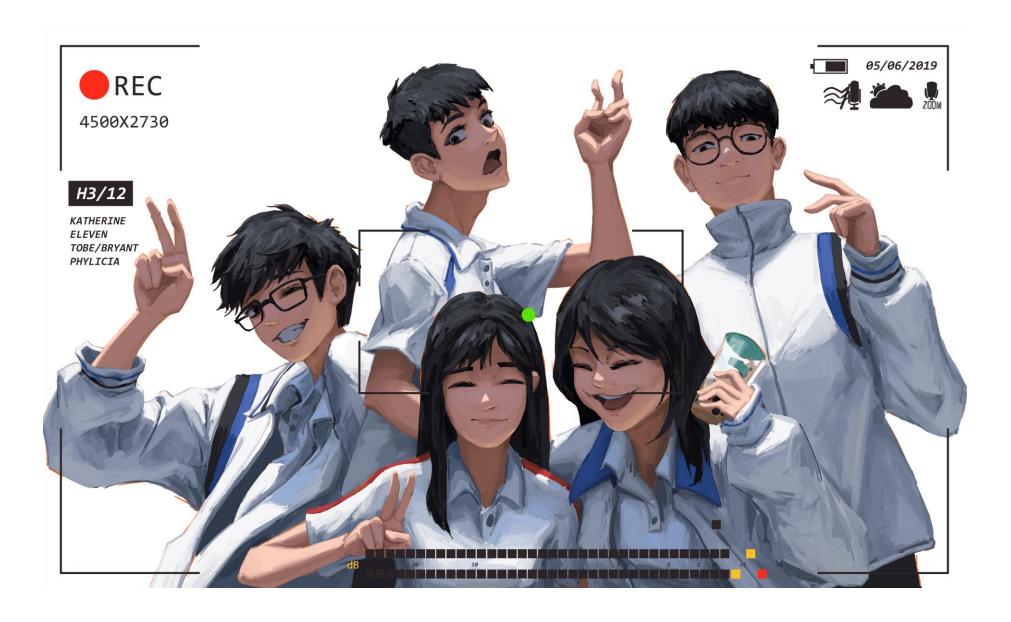

## **Perfect day**

This is the world view of the campus theme that I am currently exploring, with the style of blue and white uniforms as the main key

The set age of this series is high school students, and the illustrations drawn will revolve around five characters (to complete the character setting through the activities of students' life).