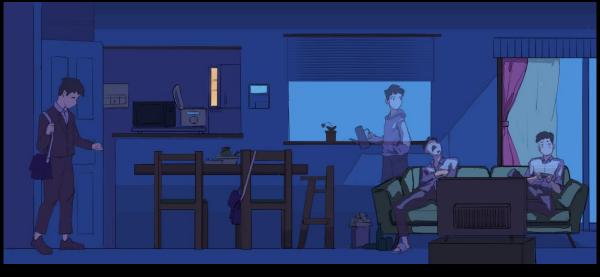

## **Perfect day**

This is the world view of the campus theme that I am currently exploring, with the style of blue and white uniforms as the main key

The set age of this series is high school students, and the illustrations drawn will revolve around five characters (to complete the character setting through the activities of students' life).