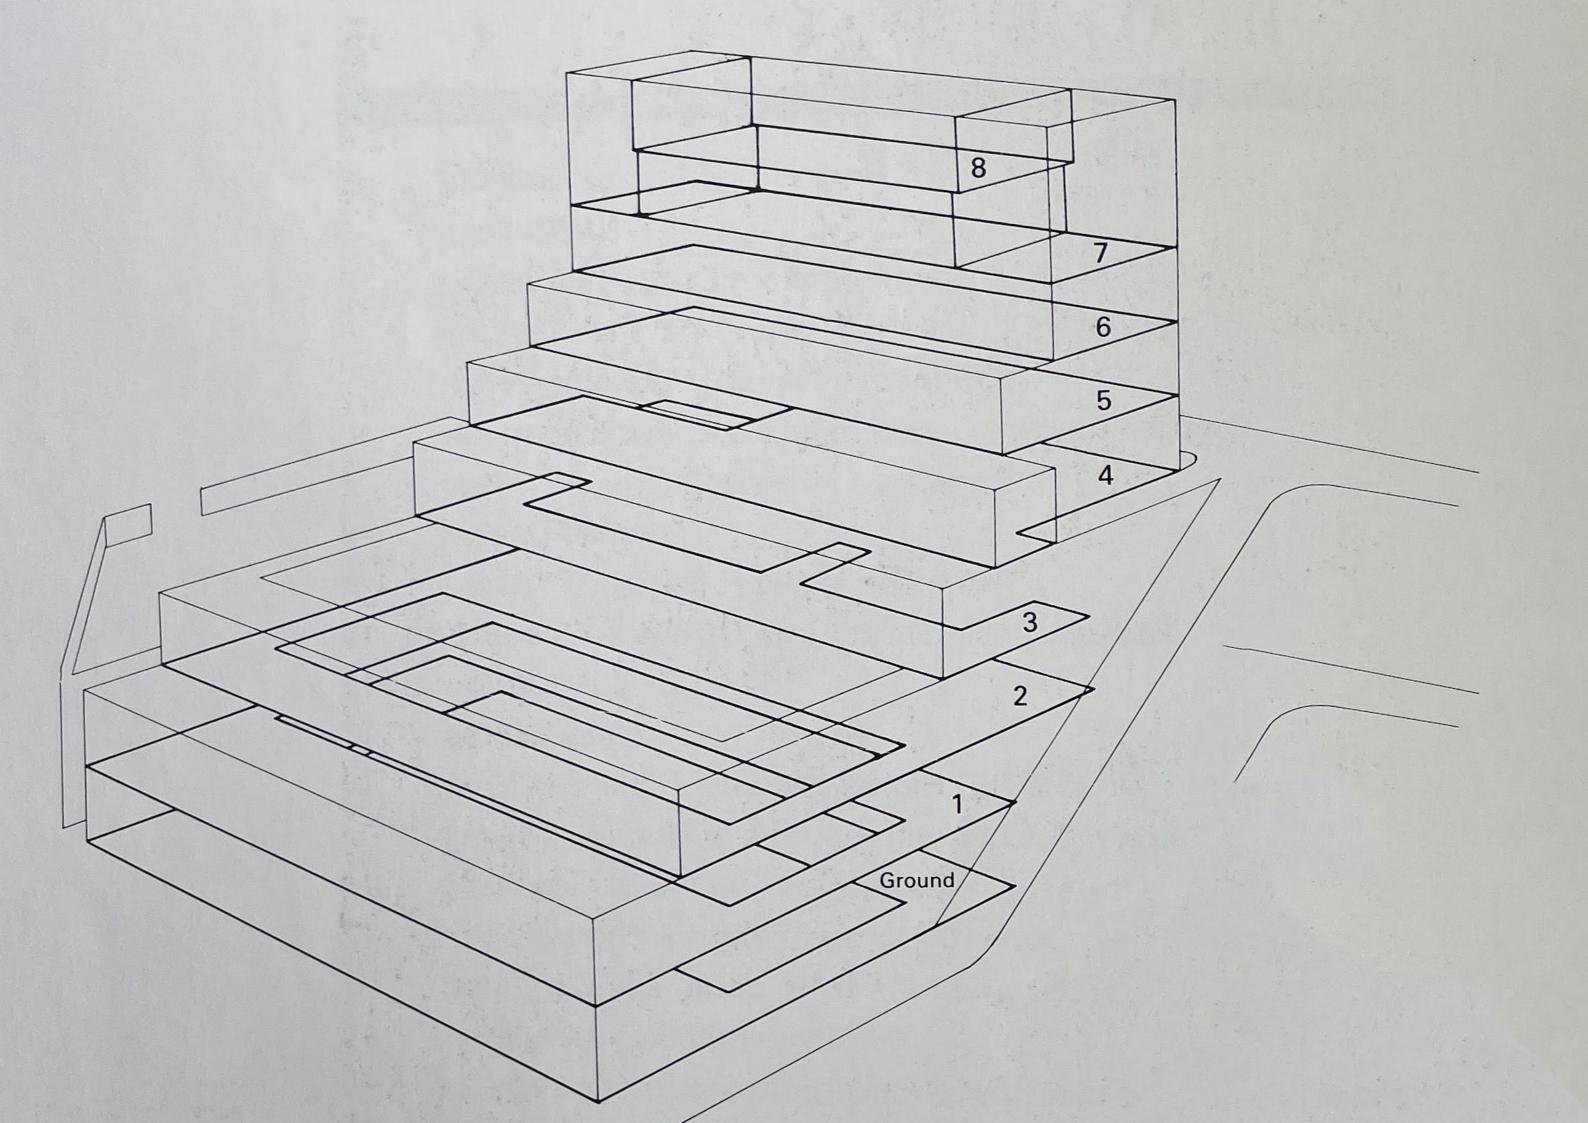

|  |
|             | 360                      |  |
| 5           |                          |  |
| 1           |                          |  |
| 0           |                          |  |
| )           |                          |  |
| )<br>}<br>7 |                          |  |
|             | 770                      |  |
| 5<br>5<br>4 |                          |  |
| 5           |                          |  |
| 1           |                          |  |
| 5           |                          |  |
| 1           |                          |  |
| 0           |                          |  |
| )           | 770                      |  |
| 3           |                          |  |
| 7           |                          |  |
|             |                          |  |





| Course                                                                                                                                                                                                                   | Year | Overseas Annual Fee <sup>e</sup>                                |                                               |
|--------------------------------------------------------------------------------------------------------------------------------------------------------------------------------------------------------------------------|------|-----------------------------------------------------------------|-----------------------------------------------|
|