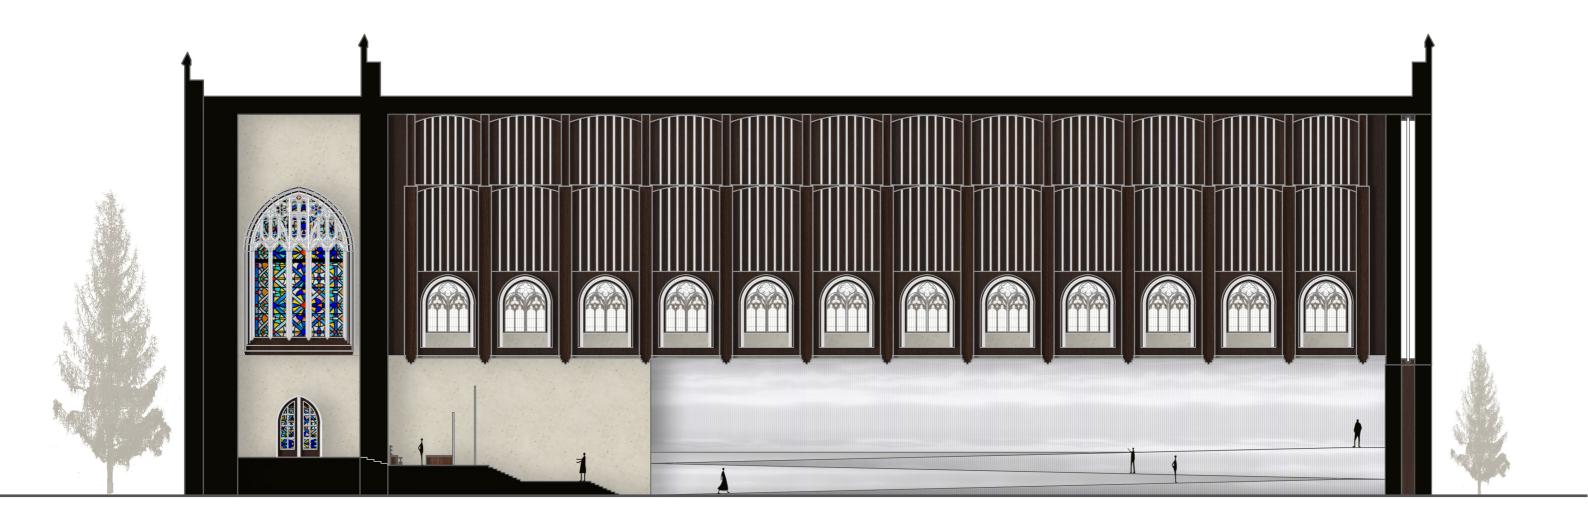

back to the reign of Richard II. The wood was derived from the royal woodlands. The walls and the Westminster Hall floor have many types of stones. The first structure used greensand from Surrey quarries as Reigate stone.

A lot of the structural and ornamental elements have been made of iron, particularly the supports and the fittings. During various restoration phases, many of the large windows were replaced or supplemented with different glass types at Westminster Hall.

### SITE PLAN



#### **EXISTING PLAN**



# DESIGN DEVELOPMENT



















## **DESIGN DEVELOPMENT: TEMPORARY INSTALLATION**





## TEMPORARY INSTALLATION CONCEPTUAL MODEL

TEMPORARY INSTALLATION CONCEPTUAL MODEL DONE IN 3D PRINTING









#### **PROPOSED PLAN**



### **CEILING PLAN**



SCALE: 1:200











SCALE: 1:200





SCALE: 1:200





## WESTMNSTER HALL SITE MODEL



MODEL SCALE: 1:200





#### DETAIL DRAWING: TEMPORARY INSTALLATION



SCALE: 1:5

## DETAIL DRAWING: SEATING



SCALE: 1:5

### VISUALISATION

Visualisation of temporary installation inside Westminster Hall





#### **DETAIL DRAWING: RAMP**







Ramp in plan (Dimension varies)



FASHION RUNWAY AREA



FASHION RUNWAY AREA











### CV & JOB SEARCHING DOCUMENTATION

#### MADHURA KAREKAR

Interior Designer

+44 7741528444

madhurakarekar23@gmail.com

United Kingdom

| Madhura Karekar<br>Interior Designer<br>United Kingdom - Contact info<br>364 followers - 260 connections                               |                                                                                                      | Univers