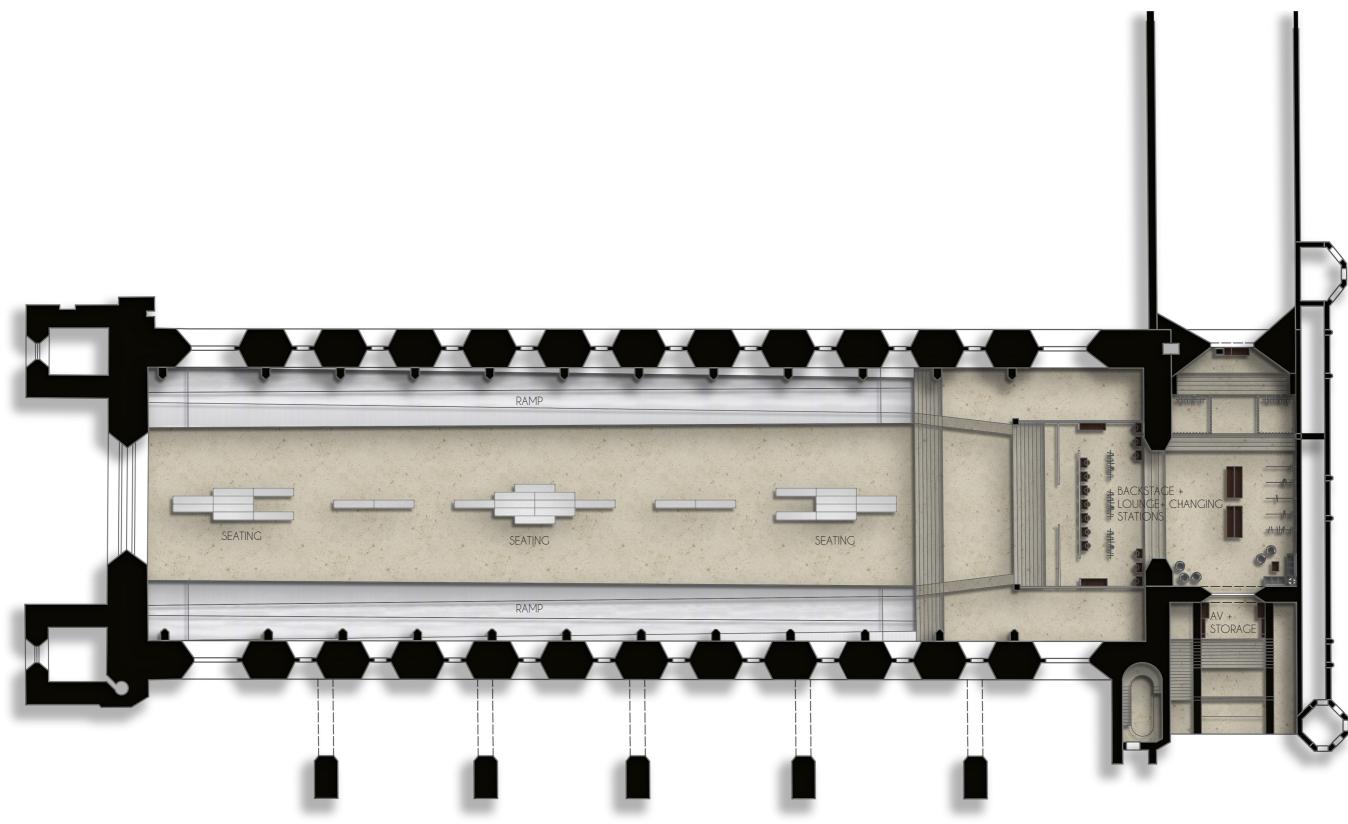

was a mediaeval carpentry masterpiece dating back to the reign of Richard II. The wood was derived from the royal woodlands. The walls and the Westminster Hall floor have many types of stones. The first structure used greensand from Surrey quarries as Reigate stone.

A lot of the structural and ornamental elements have been made of iron, particularly the supports and the fittings. During various restoration phases, many of the large windows were replaced or supplemented with different glass types at Westminster Hall.

### SITE PLAN



#### **EXISTING PLAN**



# DESIGN DEVELOPMENT



















## **DESIGN DEVELOPMENT: TEMPORARY INSTALLATION**





## TEMPORARY INSTALLATION CONCEPTUAL MODEL

TEMPORARY INSTALLATION CONCEPTUAL MODEL DONE IN 3D PRINTING









#### **PROPOSED PLAN**



### **CEILING PLAN**



SCALE: 1:200











SCALE: 1:200





SCALE: 1:200





## WESTMNSTER HALL SITE MODEL



MODEL SCALE: 1:200





#### DETAIL DRAWING: TEMPORARY INSTALLATION



SCALE: 1:5

## DETAIL DRAWING: SEATING



SCALE: 1:5

### VISUALISATION

Visualisation of temporary installation inside Westminster Hall





#### **DETAIL DRAWING: RAMP**







Ramp in plan (Dimension varies)



FASHION RUNWAY AREA



FASHION RUNWAY AREA











### CV & JOB SEARCHING DOCUMENTATION

#### MADHURA KAREKAR

Interior Designer

+44 7741528444

madhurakarekar23@gmail.com

United Kingdom

| Madhura Karekar<br>Interior Designer<br>United Kingdom - Contact info<br>364 followers - 260 connections                               |