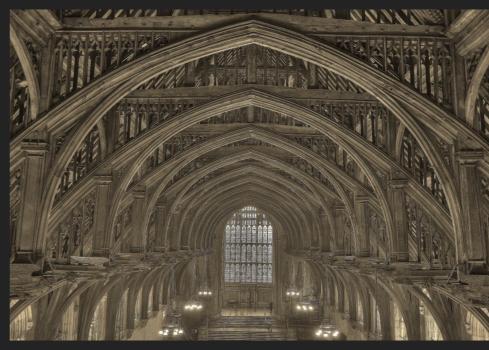

Hall's hammer-beam roof, the greatest medieval timber roof in Northern Europe, was ordered in 1393 by Richard II and measures 20.7 by 73.2 meters. The work was done by Hugh Herland, the carpenter, and Henry Yevele, the King's top mason. The roof features large oak beams as horizontal supports, reinforced with massive buttresses, and wooden arches. The intricate and risky process involved transporting 660-ton jointed timbers from Farnham in Surrey to Westminster. The roof also features two large lanterns, completed between 1397 and 1398, allowing light and air to enter while keeping smoke out.

Built in the fourteenth century, mainly of oak wood, the original roof structure was a mediaeval carpentry masterpiece dating back to the reign of Richard II. The wood was derived from the royal woodlands. The walls and the Westminster Hall floor have many types of stones. The first structure used greensand from Surrey quarries as Reigate stone.