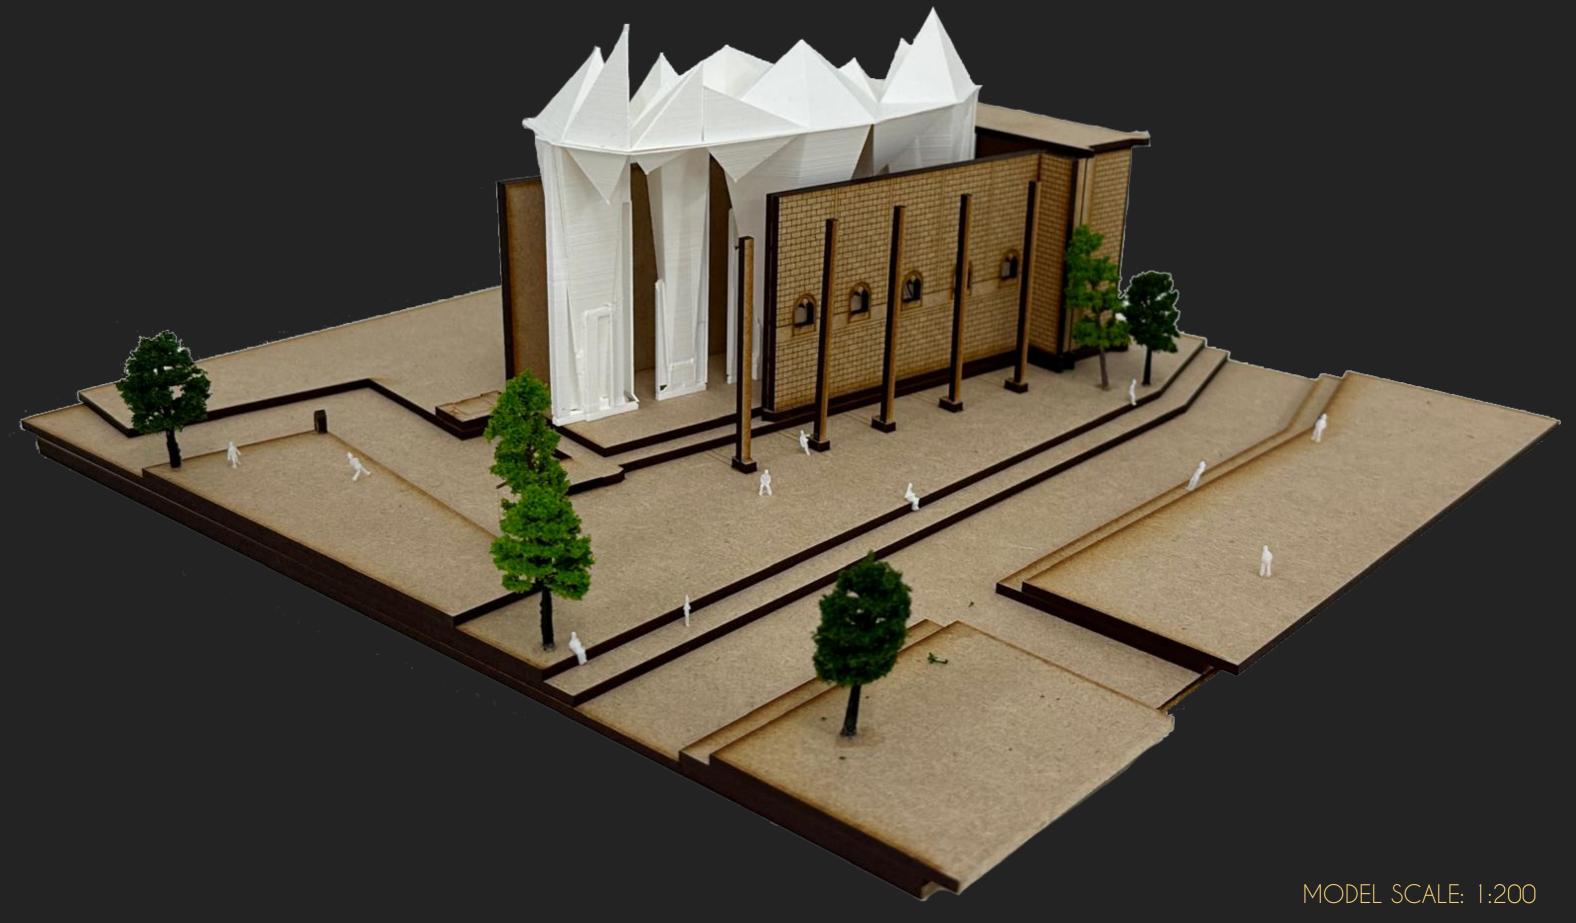

ade of iron, particularly the supports and the fittings. During various restoration phases, many of the large windows were replaced or supplemented with different glass types at Westminster Hall.

### SITE PLAN



#### **EXISTING PLAN**



# DESIGN DEVELOPMENT



















## **DESIGN DEVELOPMENT: TEMPORARY INSTALLATION**





## TEMPORARY INSTALLATION CONCEPTUAL MODEL

TEMPORARY INSTALLATION CONCEPTUAL MODEL DONE IN 3D PRINTING









#### **PROPOSED PLAN**



### **CEILING PLAN**



SCALE: 1:200











SCALE: 1:200





SCALE: 1:200





## WESTMNSTER HALL SITE MODEL



MODEL SCALE: 1:200





#### DETAIL DRAWING: TEMPORARY INSTALLATION



SCALE: 1:5

## DETAIL DRAWING: SEATING



SCALE: 1:5

### VISUALISATION

Visualisation of temporary installation inside Westminster Hall





#### **DETAIL DRAWING: RAMP**







Ramp in plan (Dimension varies)



FASHION RUNWAY AREA



FASHION RUNWAY AREA











### CV & JOB SEARCHING DOCUMENTATION

#### MADHURA KAREKAR

Interior Designer

+44 7741528444

madhurakarekar23@gmail.com

United Kingdom

| Madhura Karekar<br>Interior Designer<br>United Kingdom - Contact info<br>364 followers - 260 connections                               |                                                                                                      | University for the Creativ<br>Arts                                       |
|----------------------------------------------------------------------------------------------------------------------------------------|----------------------------------------------------------------------------