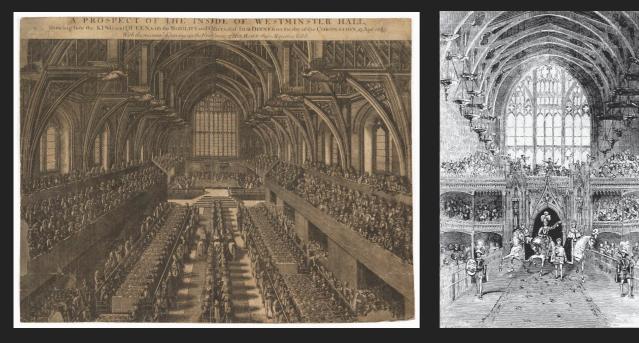

### HISTORY

Fashion capitals have evolved over time, with Italy's Renaissance-influenced cities like Florence, Milan, Rome, Naples, Genoa, and Venice being key trendsetters. London, Spain, and Paris became hubs of European design during the late 16th and 17th centuries, respectively. London's peak in the 19th century saw Queen Victoria's reign, but London sought inspiration from Paris, leading to the birth of fashion labels and the concept of haute couture. The Hall of Parliament, built by William II (Rufus), was designed to showcase the King's authority and might. Despite being larger than necessary, it was the largest hall in England and Europe at the time. The Hall's dimensions were 73 by 20 meters, with a floor space of 1,547 square meters. The royal family typically ate in a smaller hall nearby. The original roof shape remains a mystery, but recent archaeological investigations suggest it may have been self-supporting. The Hall had an arcade with windows, arches, and a wall passage, with ornamental hangings suspended from the arcade and painted interior walls.

Hall's hammer-beam roof, the greatest medieval timber roof in Northern Europe, was ordered in 1393 by Richard II and measures 20.7 by 73.2 meters. The work was done by Hugh Herland, the carpenter, and Henry Yevele, the King's top mason. The roof features large oak beams as horizontal supports, reinforced with massive buttresses, and wooden arches. The intricate and risky process involved transporting 660-ton jointed timbers from Farnham in Surrey to Westminster. The roof also features two large lanterns, completed between 1397 and 1398, allowing light and air to enter while keeping smoke out.