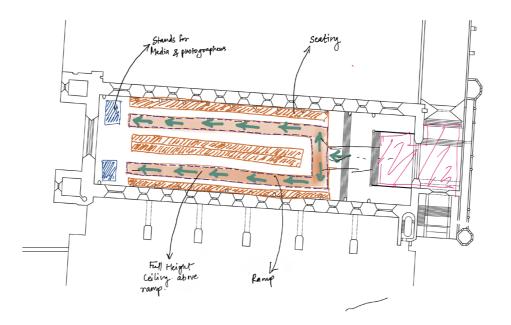

#### Concept:

Temporary ceiling installation and split-level architecture—finally, an ultra-flexible space for a fashion runway. Installation of a temporary ceiling with the ability to present dramatic lighting effects allows space for special visual elements that can change every time. This adaptability adds a creative dimension to the runway, improving the overall atmosphere and providing a setting that can be tailored accordingly.

It has added further depth and variety to the runway with the split-level plan. Adding different levels to a space adds motion and fluidity, which allows the ability for creative choreography and an interesting watching experience for the audience. Also, the levels can create different areas of presentation, providing various vantage points for the fashions being presented.