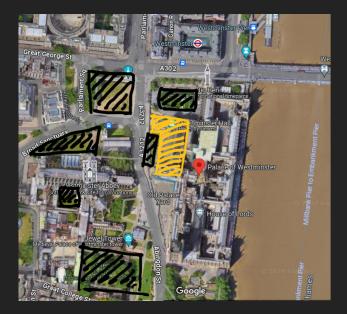

## SITE ANALYSIS

Westminster Hall is located in London's Palace of Westminster, next to the Thames River. It is situated in the heart of the British capital, in a historically and politically significant area.

The Houses of Parliament, Big Ben, and Westminster Abbey are just a few of the notable sites that surround the hall. It is acknowledged as a World Heritage Site by UNESCO. The parks, which include Parliament Square, public buildings, and tourist attractions make up the urban fabric that surrounds Westminster Hall.