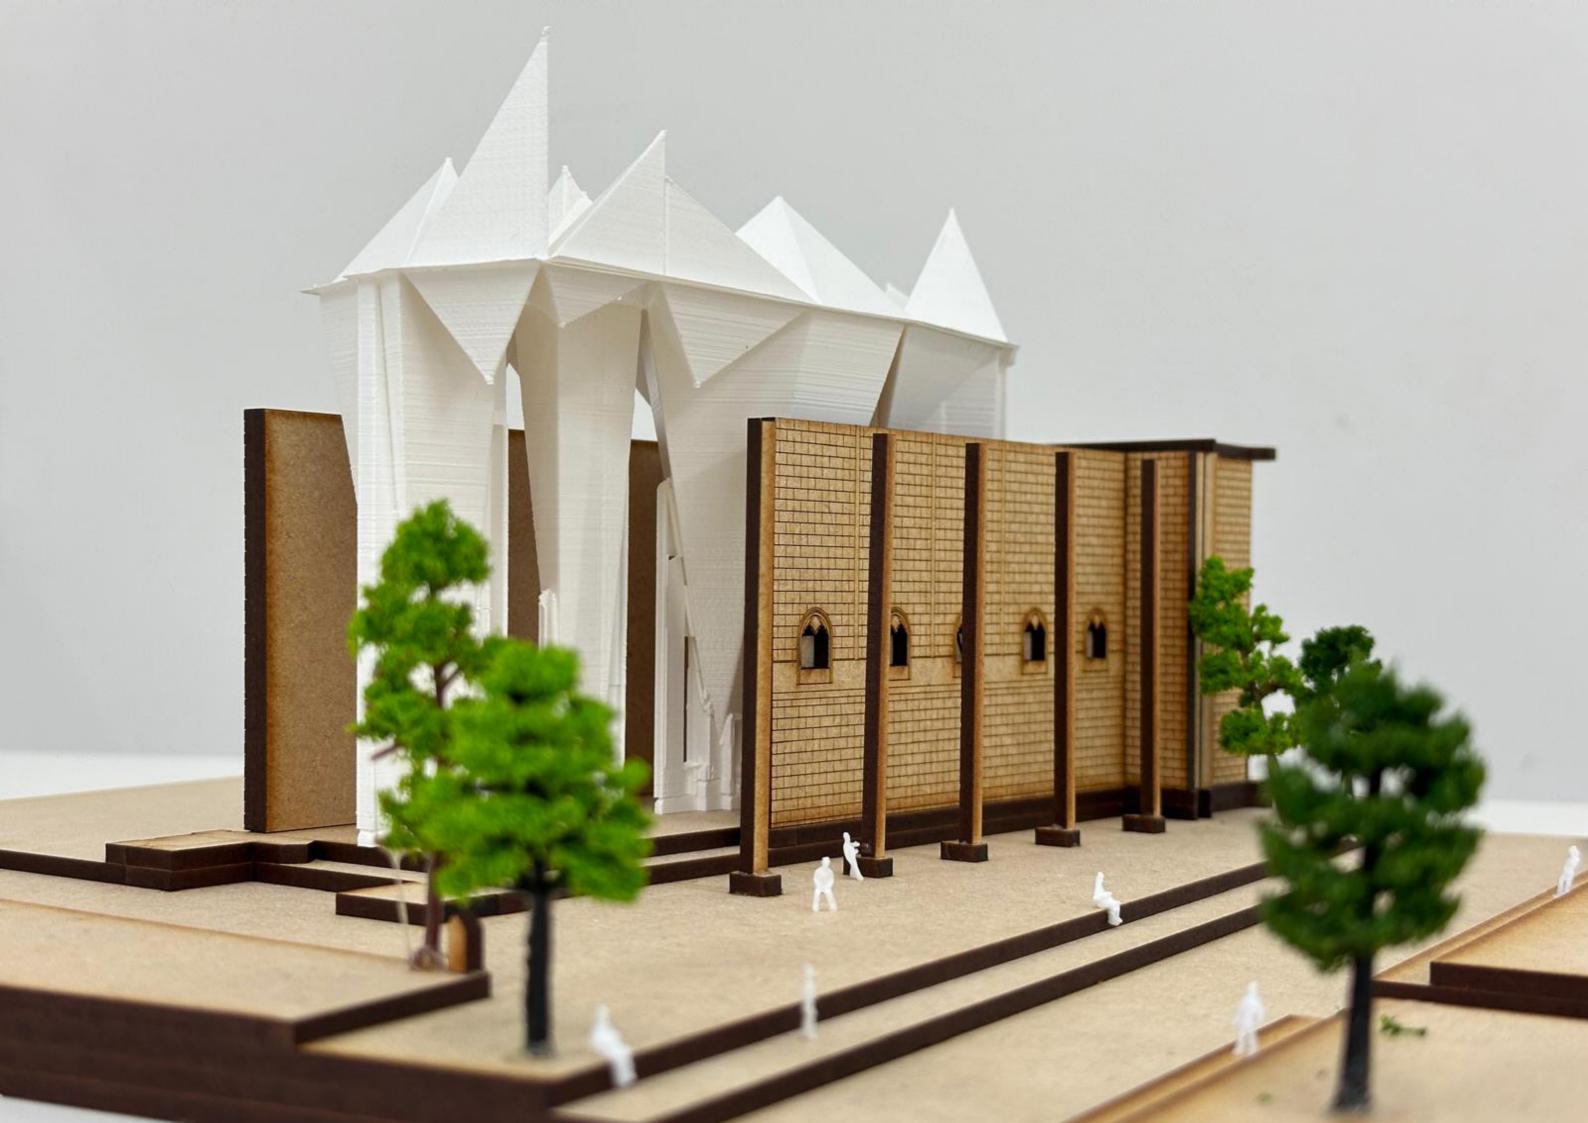

e of iron, particularly the supports and the fittings. During various restoration phases, many of the large windows were replaced or supplemented with different glass types at Westminster Hall.

### SITE PLAN



#### **EXISTING PLAN**



# DESIGN DEVELOPMENT



















## **DESIGN DEVELOPMENT: TEMPORARY INSTALLATION**





## TEMPORARY INSTALLATION CONCEPTUAL MODEL

TEMPORARY INSTALLATION CONCEPTUAL MODEL DONE IN 3D PRINTING









#### **PROPOSED PLAN**



### **CEILING PLAN**



SCALE: 1:200











SCALE: 1:200





SCALE: 1:200





## WESTMNSTER HALL SITE MODEL



MODEL SCALE: 1:200





#### DETAIL DRAWING: TEMPORARY INSTALLATION



SCALE: 1:5

## DETAIL DRAWING: SEATING



SCALE: 1:5

### VISUALISATION

Visualisation of temporary installation inside Westminster Hall





#### **DETAIL DRAWING: RAMP**







Ramp in plan (Dimension varies)



FASHION RUNWAY AREA



FASHION RUNWAY AREA











### CV & JOB SEARCHING DOCUMENTATION

#### MADHURA KAREKAR

Interior Designer

+44 7741528444

madhurakarekar23@gmail.com

United Kingdom

| Madhura Karekar<br>Interior Designer<br>United Kingdom - Contact info<br>364 followers - 260 connections                               |                                                                                                      | University for the Creativ<br>Arts                                       |
|----------------------------------------------------------------------------------------------------------------------------------------|------------------------------------------------------------------------------