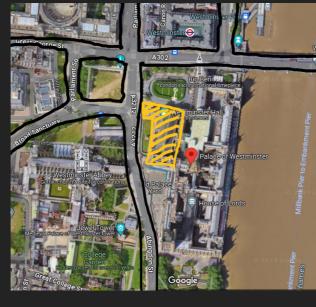

## SITE ANALYSIS

Westminster Hall is located in London's Palace of Westminster, next to the Thames River. It is situated in the heart of the British capital, in a historically and politically significant area.

The Houses of Parliament, Big Ben, and Westminster Abbey are just a few of the notable sites that surround the hall. It is acknowledged as a World Heritage Site by UNESCO. The parks, which include Parliament Square, public buildings, and tourist attractions make up the urban fabric that surrounds Westminster Hall.