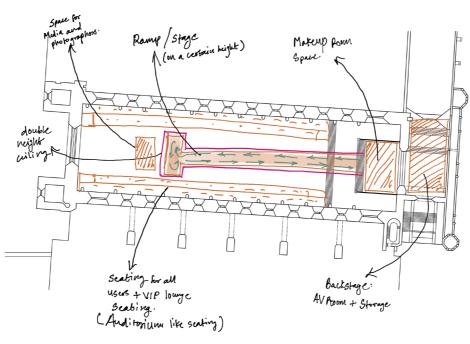

raffic study in Westminster Hall finds congestion impacting vehicles and pedestrians due to road layout and development.

Built in the fourteenth century, mainly of oak wood, the original roof structure was a mediaeval carpentry masterpiece dating back to the reign of Richard II. The wood was derived from the royal woodlands. The walls and the Westminster Hall floor have many types of stones. The first structure used greensand from Surrey quarries as Reigate stone.

A lot of the structural and ornamental elements have been made of iron, particularly the supports and the fittings. During various restoration phases, many of the large windows were replaced or supplemented with different glass types at Westminster Hall.

### SITE PLAN



#### **EXISTING PLAN**



# DESIGN DEVELOPMENT



















## **DESIGN DEVELOPMENT: TEMPORARY INSTALLATION**





## TEMPORARY INSTALLATION CONCEPTUAL MODEL

TEMPORARY INSTALLATION CONCEPTUAL MODEL DONE IN 3D PRINTING









#### **PROPOSED PLAN**



### **CEILING PLAN**



SCALE: 1:200











SCALE: 1:200





SCALE: 1:200





## WESTMNSTER HALL SITE MODEL



MODEL SCALE: 1:200





#### DETAIL DRAWING: TEMPORARY INSTALLATION



SCALE: 1:5

## DETAIL DRAWING: SEATING



SCALE: 1:5

### VISUALISATION

Visualisation of temporary installation inside Westminster Hall





#### **DETAIL DRAWING: RAMP**







Ramp in plan (Dimension varies)



FASHION RUNWAY AREA



FASHION RUNWAY AREA











### CV & JOB SEARCHING DOCUMENTATION

#### MADHURA KAREKAR

Interior Designer

+44 7741528444

madhurakarekar23@gmail.com

United Kingdom

|