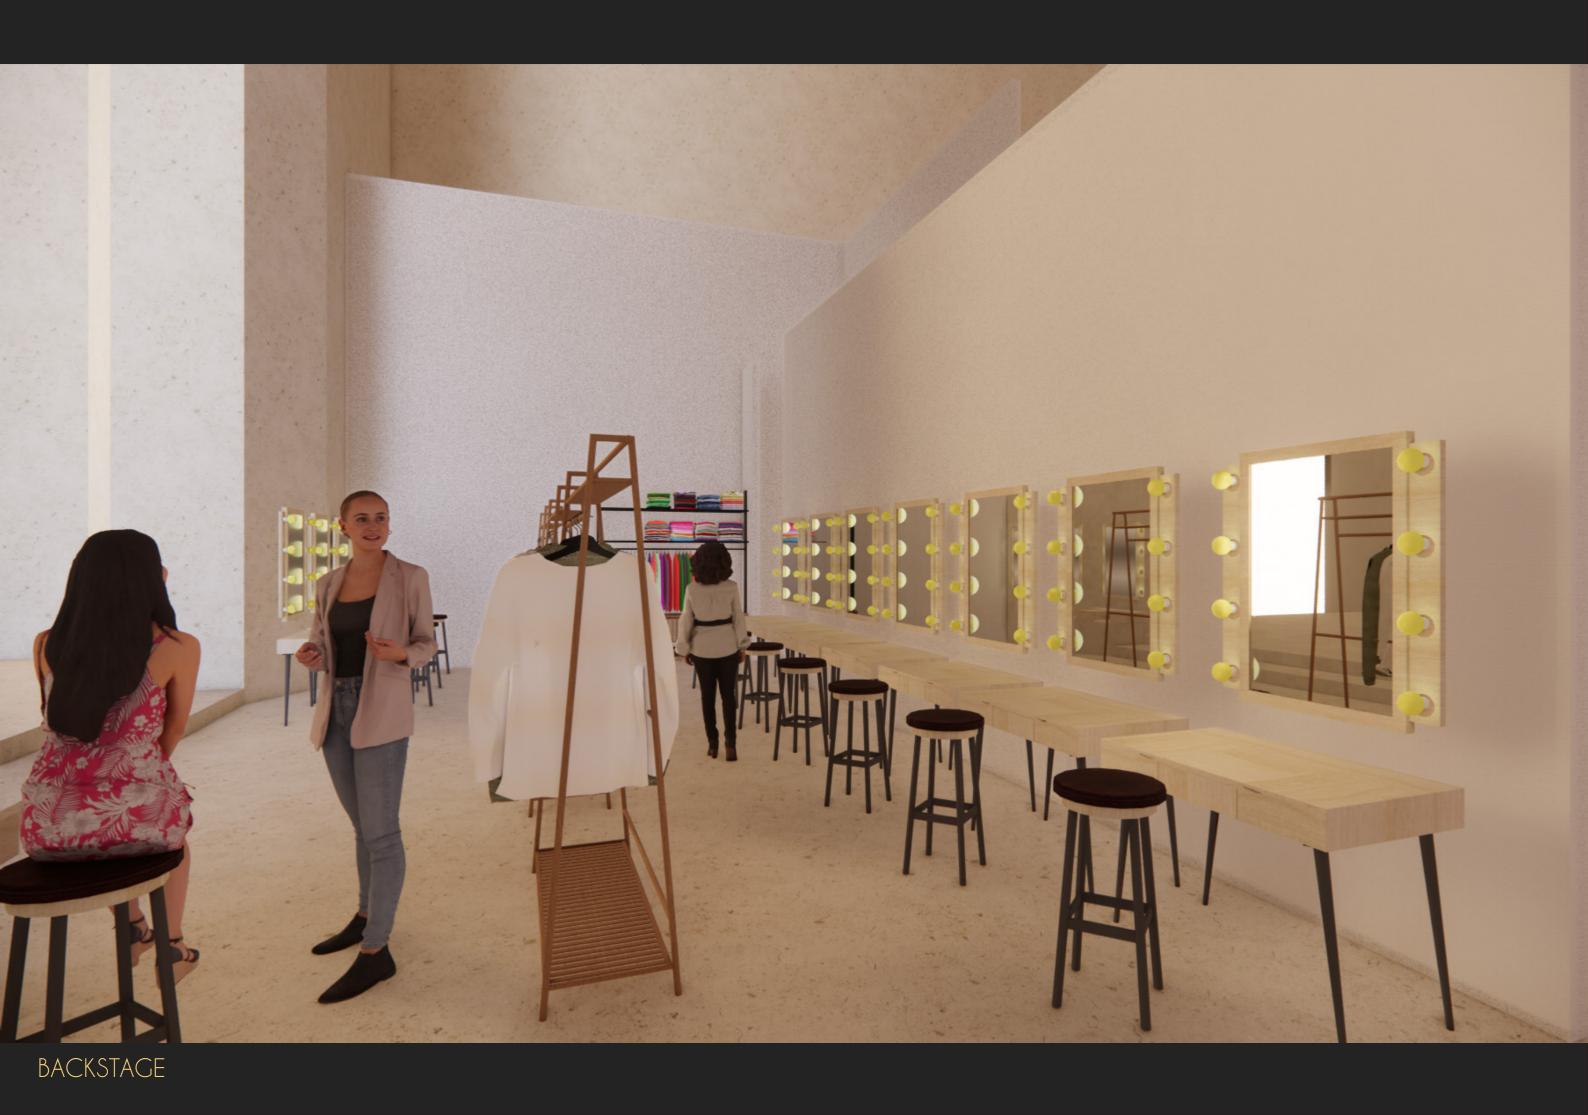

### PROPOSED PROGRAM

Having runways for fashion shows in ancient buildings is one of the most original and alluring ways to fuse history with modern design. Since the majority of these historic sites are adorned with eye-catching architecture and a sense of tradition that has endured over the years, dramatic setting would improve the appearance of any fashion show. A dramatic setting and the intriguing atmosphere produced by dressing modernly against a historic site could increase the event's visual and emotional impact.

#### Concept:

Temporary ceiling installation and split-level architecture—finally, an ultra-flexible space for a fashion runway. Installation of a temporary ceiling with the ability to present dramatic lighting effects allows space for special visual elements that can change every time. This adaptability adds a creative dimension to the runway, improving the overall atmosphere and providing a setting that can be tailored accordingly.

It has added further depth and variety to the runway with the split-level plan. Adding different levels to a space adds motion and fluidity, which allows the ability for creative choreography and an interesting watching experience for the audience. Also, the levels can create different areas of presentation, providing various vantage points for the fashions being presented.