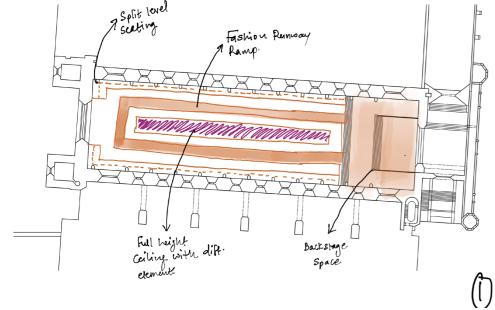

#### Concept:

Temporary ceiling installation and split-level architecture—finally, an ultra-flexible space for a fashion runway. Installation of a temporary ceiling with the ability to present dramatic lighting effects allows space for special visual elements that can change every time. This adaptability adds a creative dimension to the runway, improving the overall atmosphere and providing a setting that can be tailored accordingly.

It has added further depth and variety to the runway with the split-level plan. Adding different levels to a space adds motion and fluidity, which allows the ability for creative choreography and an interesting watching experience for the audience. Also, the levels can create different areas of presentation, providing various vantage points for the fashions being presented.