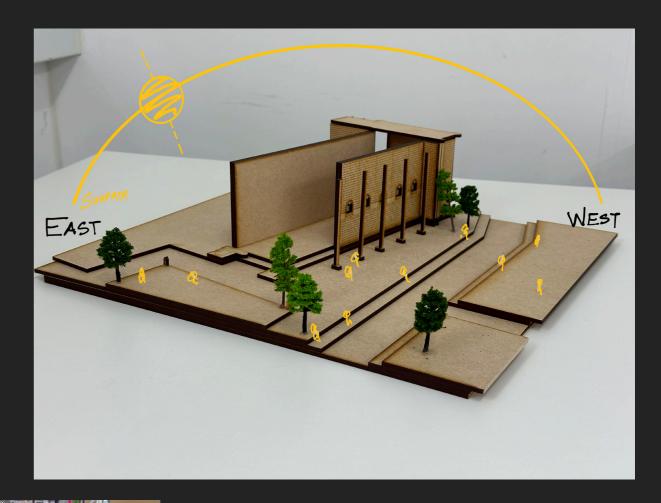

## TEMPORARY INSTALLATION CONCEPTUAL MODEL

TEMPORARY INSTALLATION CONCEPTUAL MODEL DONE IN 3D PRINTING

### VISUALISATION

Visualisation of temporary installation inside Westminster Hall