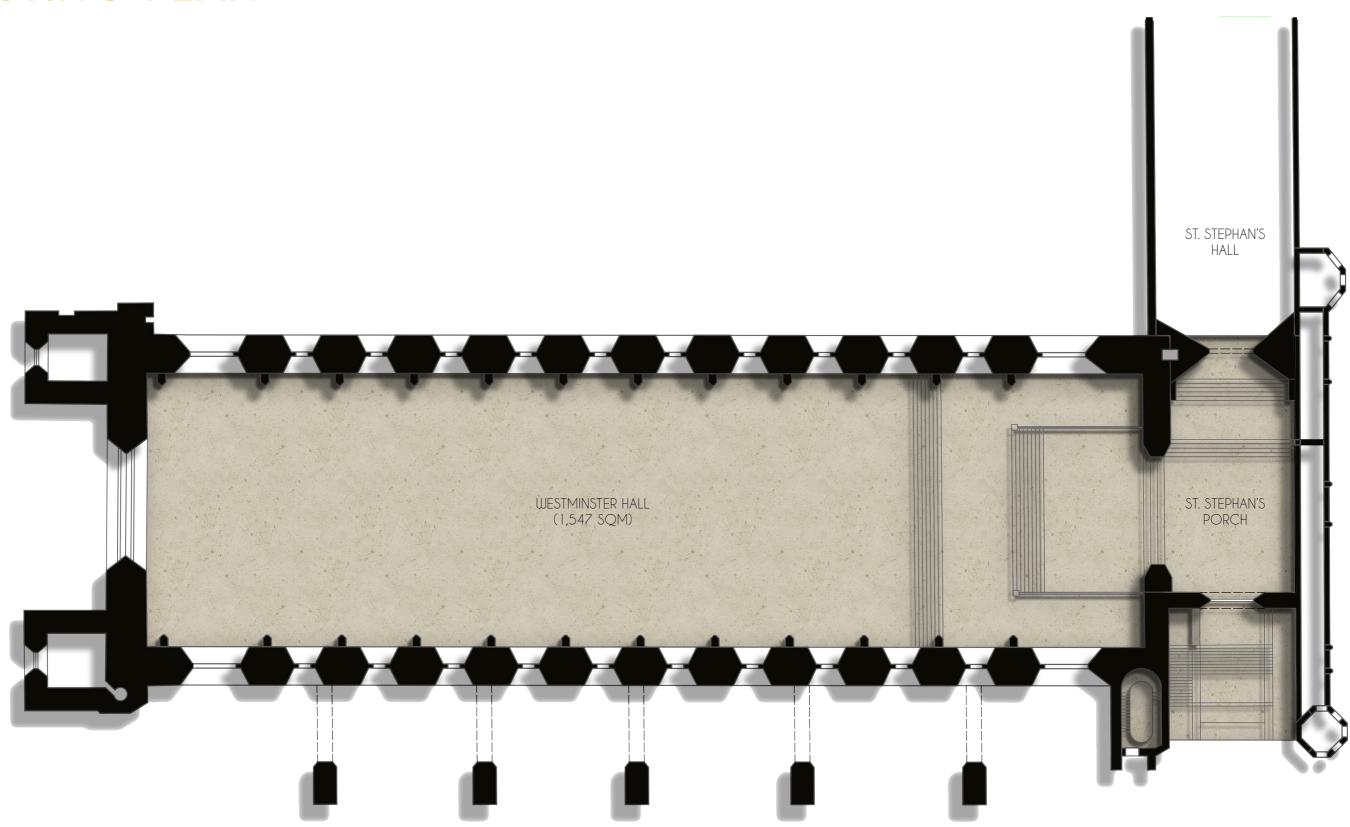

#### **EXISTING PLAN**

### HISTORY

Fashion capitals have evolved over time, with Italy's Renaissance-influenced cities like Florence, Milan, Rome, Naples, Genoa, and Venice being key trendsetters. London, Spain, and Paris became hubs of European design during the late 16th and 17th centuries, respectively. London's peak in the 19th century saw Queen Victoria's reign, but London sought inspiration from Paris, leading to the birth of fashion labels and the concept of haute couture. The Hall of Parliament, built by William II (Rufus), was designed to showcase the King's authority and might. Despite being larger than necessary, it was the largest hall in England and Europe at the time. The Hall's dimensions were 73 by 20 meters, with a floor space of 1,547 square meters. The royal family typically ate in a smaller hall nearby. The original roof shape remains a mystery, but recent archaeological investigations suggest it may have been self-supporting. The Hall had an arcade with windows, arches, and a wall passage, with ornamental hangings suspended from the arcade and painted interior walls.