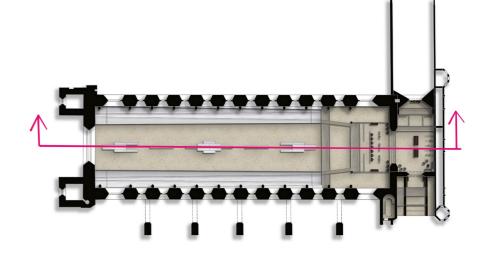

## SITE ANALYSIS

Westminster Hall is located in London's Palace of Westminster, next to the Thames River. It is situated in the heart of the British capital, in a historically and politically significant area.