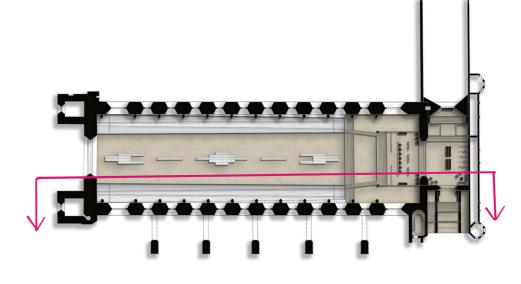

## SITE ANALYSIS

Westminster Hall is located in London's Palace of Westminster, next to the Thames River. It is situated in the heart of the British capital, in a historically and politically significant area.

The Houses of Parliament, Big Ben, and Westminster Abbey are just a few of the notable sites that surround the hall. It is acknowledged as a World Heritage Site by UNESCO. The parks, which include Parliament Square, public buildings, and tourist attractions make up the urban fabric that surrounds Westminster Hall.

was once meant to be used as a banqueting hall for royal feasts and gatherings.

Changing Functions: Over the ages, it was transformed into a state ceremony venue, a court of justice, and a place for various events. Current Use: By holding state ceremonies, public tours, and special events, it continues to fulfil contemporary needs while maintaining its historical significance.