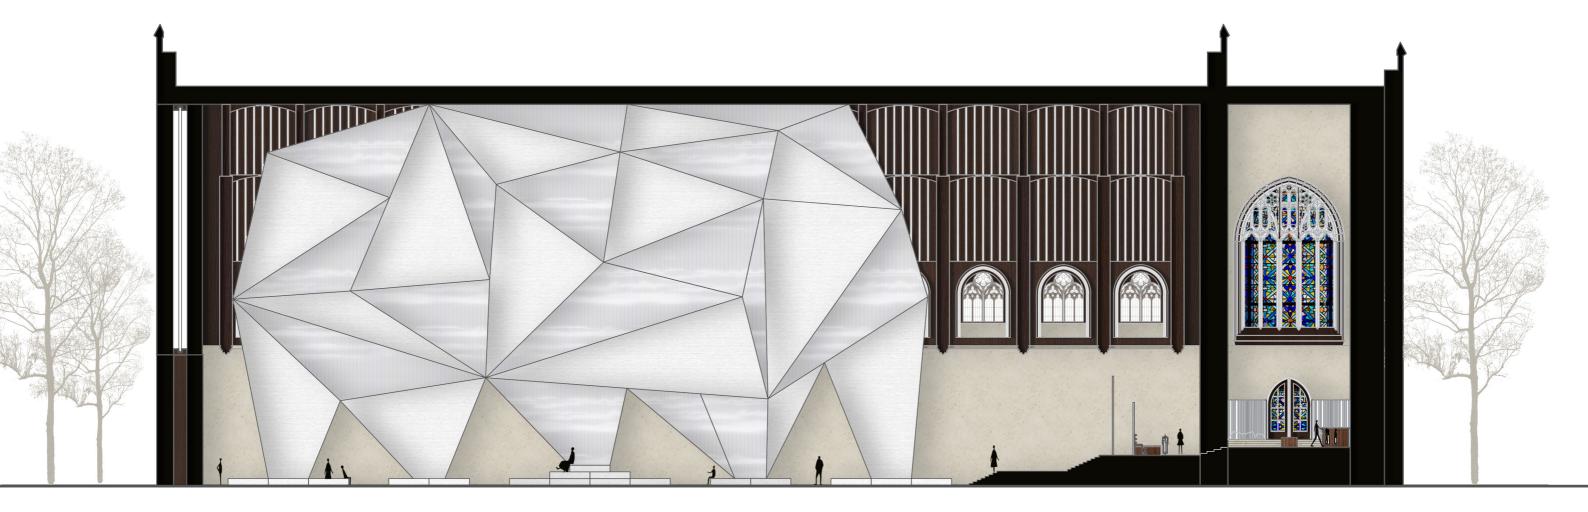

### VISUALISATION

Visualisation of temporary installation inside Westminster Hall