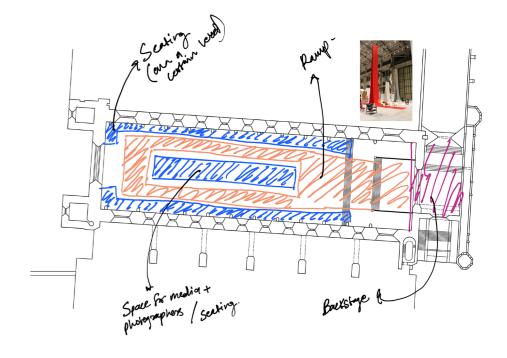

### VISUALISATION

Visualisation of temporary installation inside Westminster Hall

#### **DETAIL DRAWING: RAMP**

Ramp in plan (Dimension varies)

FASHION RUNWAY AREA

FASHION RUNWAY AREA