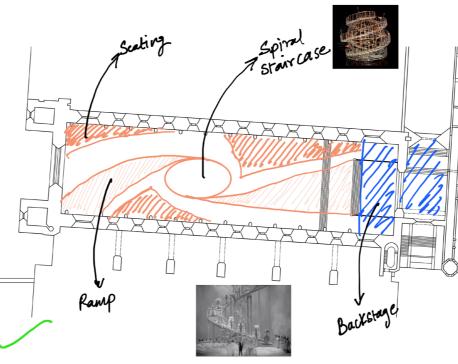

study in Westminster Hall finds congestion impacting vehicles and pedestrians due to road layout and development.

Built in the fourteenth century, mainly of oak wood, the original roof structure was a mediaeval carpentry masterpiece dating back to the reign of Richard II. The wood was derived from the royal woodlands. The walls and the Westminster Hall floor have many types of stones. The first structure used greensand from Surrey quarries as Reigate stone.

A lot of the structural and ornamental elements have been made of iron, particularly the supports and the fittings. During various restoration phases, many of the large windows were replaced or supplemented with different glass types at Westminster Hall.

### SITE PLAN



#### **EXISTING PLAN**



# DESIGN DEVELOPMENT



















## **DESIGN DEVELOPMENT: TEMPORARY INSTALLATION**





## TEMPORARY INSTALLATION CONCEPTUAL MODEL

TEMPORARY INSTALLATION CONCEPTUAL MODEL DONE IN 3D PRINTING









#### **PROPOSED PLAN**



### **CEILING PLAN**



SCALE: 1:200











SCALE: 1:200





SCALE: 1:200





## WESTMNSTER HALL SITE MODEL



MODEL SCALE: 1:200





#### DETAIL DRAWING: TEMPORARY INSTALLATION



SCALE: 1:5

## DETAIL DRAWING: SEATING



SCALE: 1:5

### VISUALISATION

Visualisation of temporary installation inside Westminster Hall





#### **DETAIL DRAWING: RAMP**







Ramp in plan (Dimension varies)



FASHION RUNWAY AREA



FASHION RUNWAY AREA











### CV & JOB SEARCHING DOCUMENTATION

#### MADHURA KAREKAR

Interior Designer

+44 7741528444

madhurakarekar23@gmail.com

United Kingdom

| Madhu