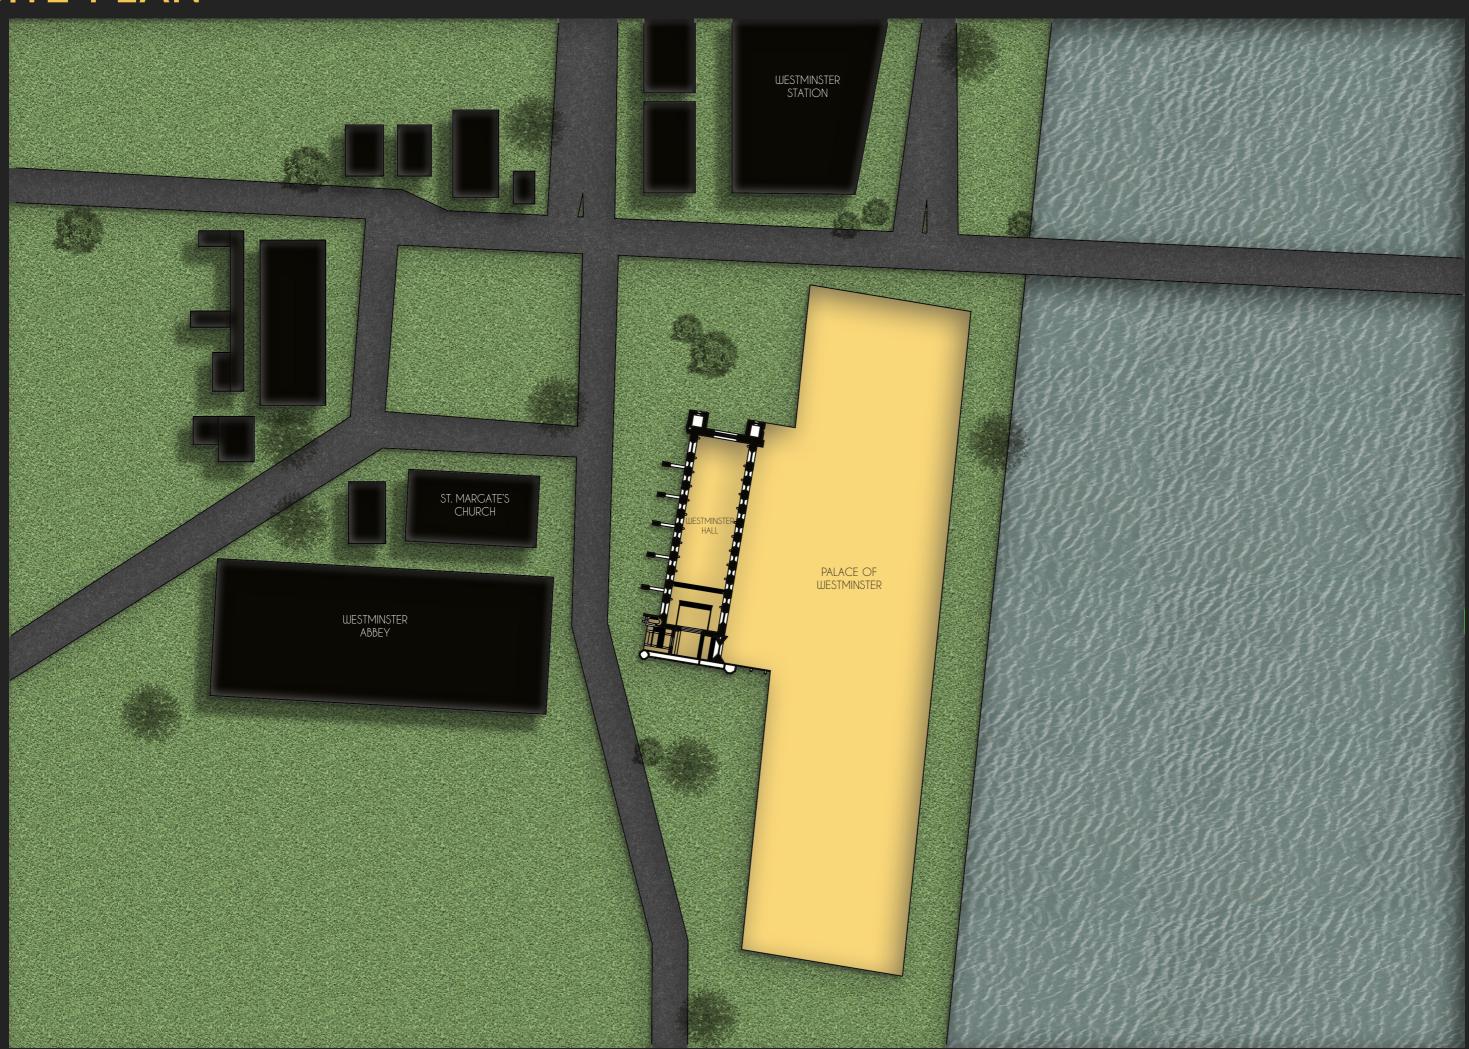

## SITE ANALYSIS

Westminster Hall is located in London's Palace of Westminster, next to the Thames River. It is situated in the heart of the British capital, in a historically and politically significant area.

The Houses of Parliament, Big Ben, and Westminster Abbey are just a few of the notable sites that surround the hall. It is acknowledged as a World Heritage Site by UNESCO. The parks, which include Parliament Square, public buildings, and tourist attractions make up the urban fabric that surrounds Westminster Hall.