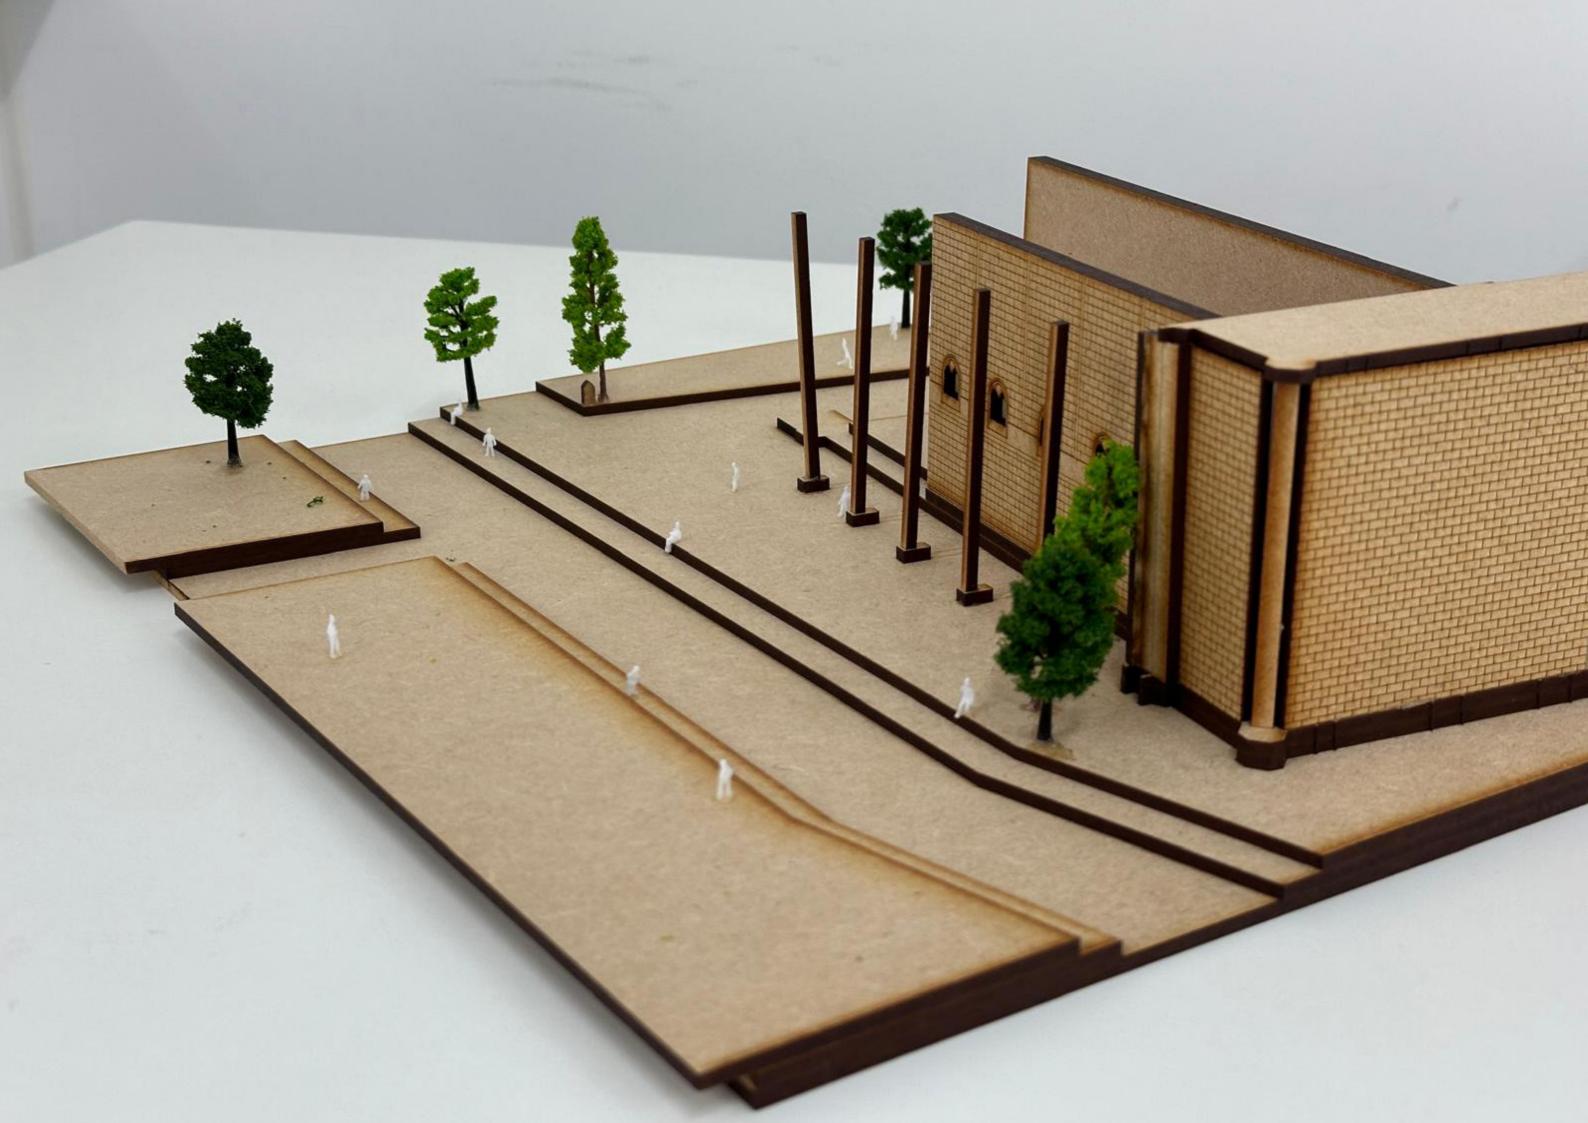

## WESTMNSTER HALL SITE MODEL

MODEL SCALE: 1:200

### VISUALISATION

Visualisation of temporary installation inside Westminster Hall