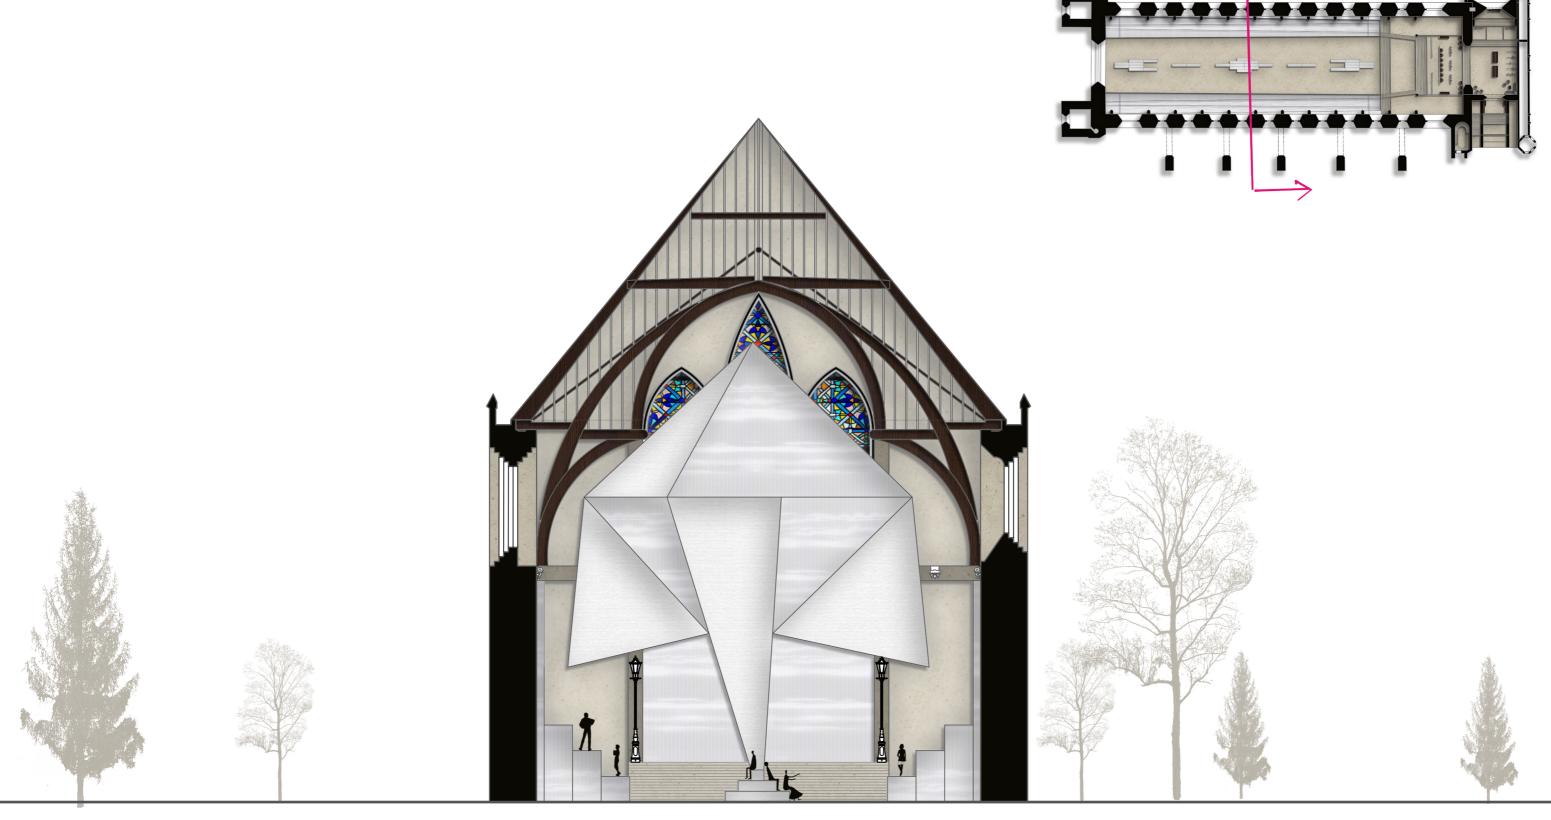

### VISUALISATION

Visualisation of temporary installation inside Westminster Hall