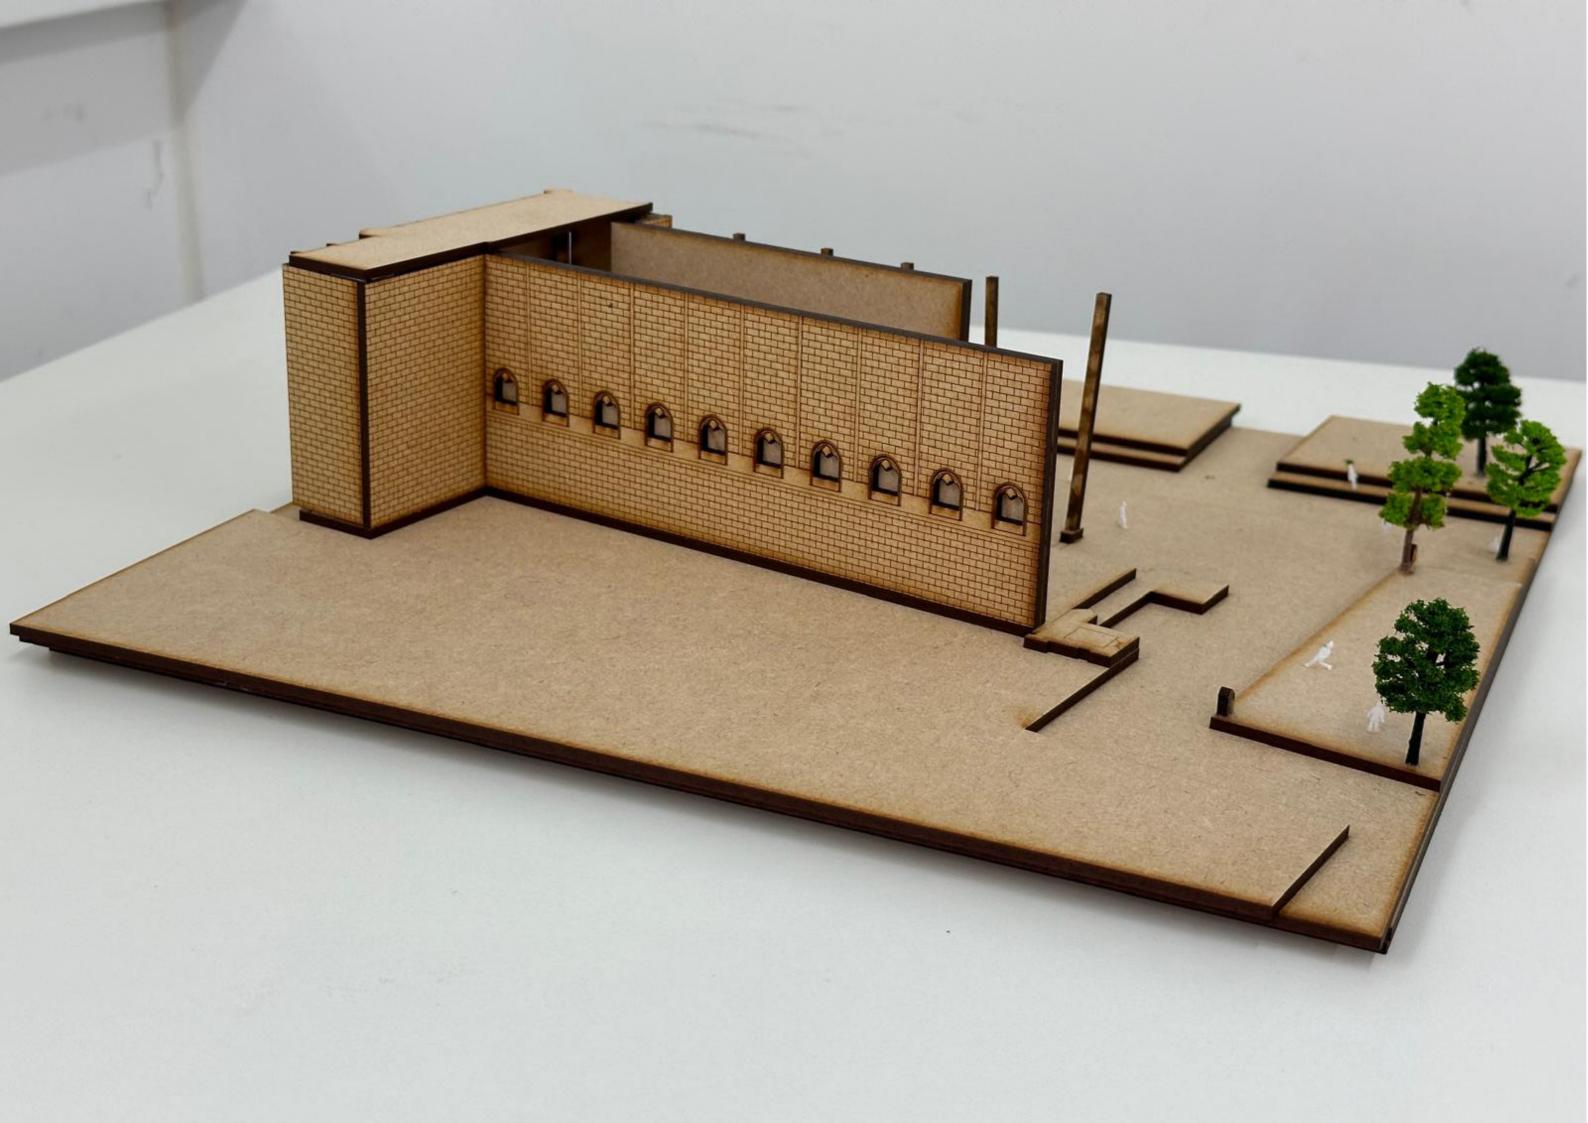

## WESTMNSTER HALL SITE MODEL

MODEL SCALE: 1:200

### VISUALISATION

Visualisation of temporary installation inside Westminster Hall