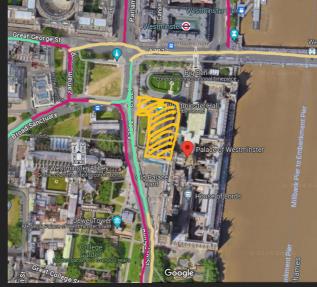

## SITE ANALYSIS

Westminster Hall is located in London's Palace of Westminster, next to the Thames River. It is situated in the heart of the British capital, in a historically and politically significant area.

The Houses of Parliament, Big Ben, and Westminster Abbey are just a few of the notable sites that surround the hall. It is acknowledged as a World Heritage Site by UNESCO. The parks, which include Parliament Square, public buildings, and tourist attractions make up the urban fabric that surrounds Westminster Hall.