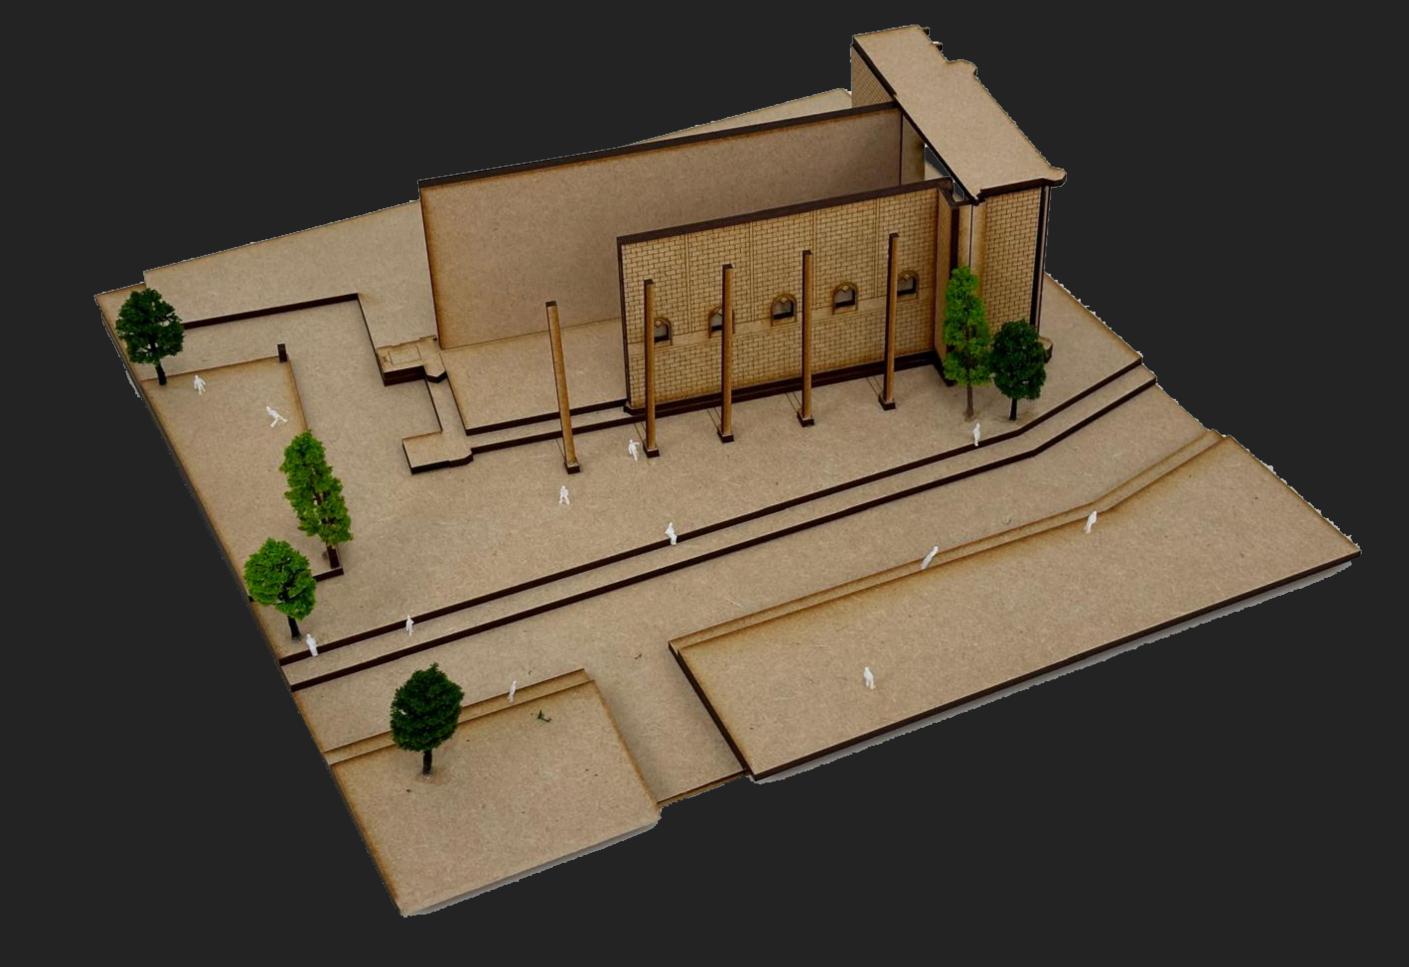

odlands. The walls and the Westminster Hall floor have many types of stones. The first structure used greensand from Surrey quarries as Reigate stone.

A lot of the structural and ornamental elements have been made of iron, particularly the supports and the fittings. During various restoration phases, many of the large windows were replaced or supplemented with different glass types at Westminster Hall.

### SITE PLAN



#### **EXISTING PLAN**



# DESIGN DEVELOPMENT



















## **DESIGN DEVELOPMENT: TEMPORARY INSTALLATION**





## TEMPORARY INSTALLATION CONCEPTUAL MODEL

TEMPORARY INSTALLATION CONCEPTUAL MODEL DONE IN 3D PRINTING









#### **PROPOSED PLAN**



### **CEILING PLAN**



SCALE: 1:200











SCALE: 1:200





SCALE: 1:200





## WESTMNSTER HALL SITE MODEL



MODEL SCALE: 1:200





#### DETAIL DRAWING: TEMPORARY INSTALLATION



SCALE: 1:5

## DETAIL DRAWING: SEATING



SCALE: 1:5

### VISUALISATION

Visualisation of temporary installation inside Westminster Hall





#### **DETAIL DRAWING: RAMP**







Ramp in plan (Dimension varies)



FASHION RUNWAY AREA



FASHION RUNWAY AREA











### CV & JOB SEARCHING DOCUMENTATION

#### MADHURA KAREKAR

Interior Designer

+44 7741528444

madhurakarekar23@gmail.com

United Kingdom

| Madhura Karekar<br>Interior Designer<br>United Kingdom - Contact info<br>364 followers - 260 connections                               |                                                                                                      | University for the Creativ<br>Arts                                       |
|--