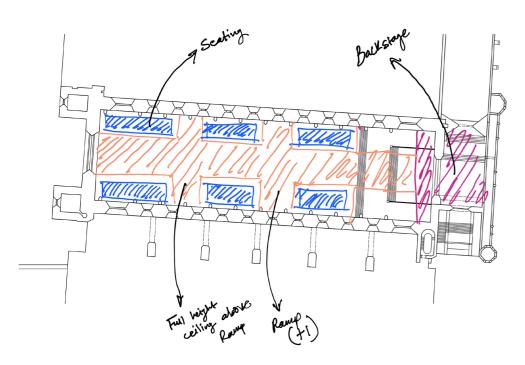

ic study in Westminster Hall finds congestion impacting vehicles and pedestrians due to road layout and development.

Built in the fourteenth century, mainly of oak wood, the original roof structure was a mediaeval carpentry masterpiece dating back to the reign of Richard II. The wood was derived from the royal woodlands. The walls and the Westminster Hall floor have many types of stones. The first structure used greensand from Surrey quarries as Reigate stone.

A lot of the structural and ornamental elements have been made of iron, particularly the supports and the fittings. During various restoration phases, many of the large windows were replaced or supplemented with different glass types at Westminster Hall.

### SITE PLAN



#### **EXISTING PLAN**



# DESIGN DEVELOPMENT



















## **DESIGN DEVELOPMENT: TEMPORARY INSTALLATION**





## TEMPORARY INSTALLATION CONCEPTUAL MODEL

TEMPORARY INSTALLATION CONCEPTUAL MODEL DONE IN 3D PRINTING









#### **PROPOSED PLAN**



### **CEILING PLAN**



SCALE: 1:200











SCALE: 1:200





SCALE: 1:200





## WESTMNSTER HALL SITE MODEL



MODEL SCALE: 1:200





#### DETAIL DRAWING: TEMPORARY INSTALLATION



SCALE: 1:5

## DETAIL DRAWING: SEATING



SCALE: 1:5

### VISUALISATION

Visualisation of temporary installation inside Westminster Hall





#### **DETAIL DRAWING: RAMP**







Ramp in plan (Dimension varies)



FASHION RUNWAY AREA



FASHION RUNWAY AREA











### CV & JOB SEARCHING DOCUMENTATION

#### MADHURA KAREKAR

Interior Designer

+44 7741528444

madhurakarekar23@gmail.com

United Kingdom

| Mad