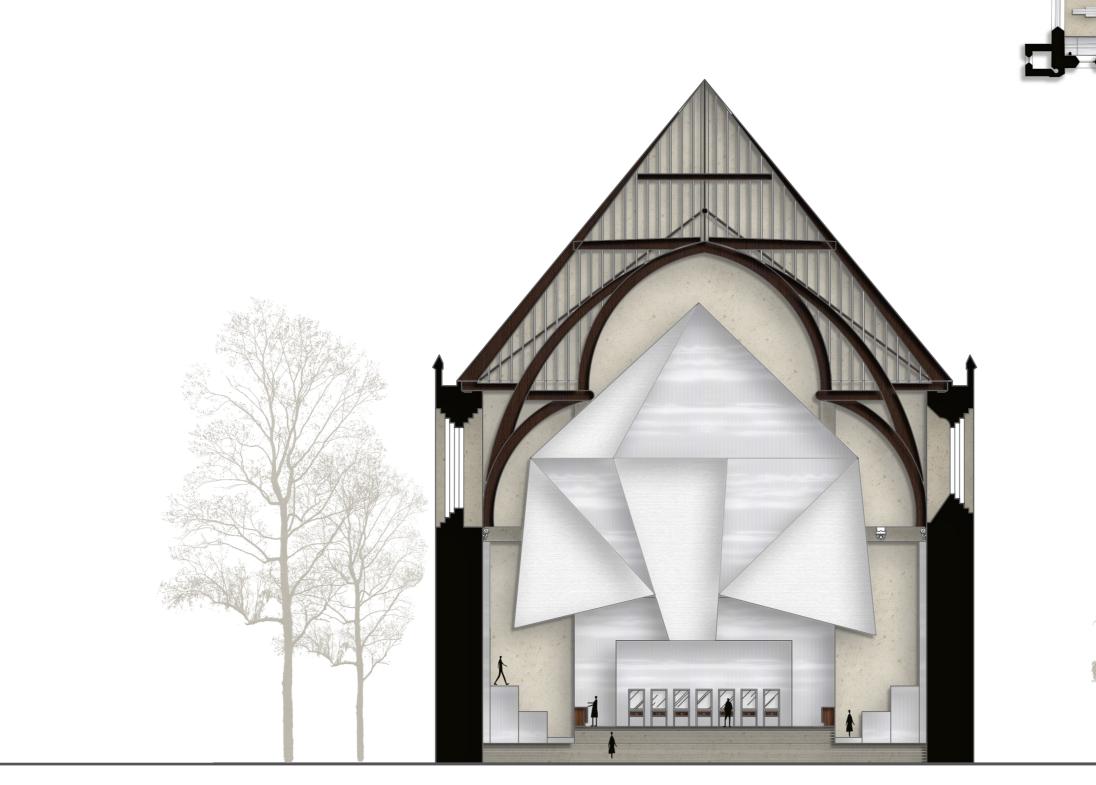

#### Concept:

Temporary ceiling installation and split-level architecture—finally, an ultra-flexible space for a fashion runway. Installation of a temporary ceiling with the ability to present dramatic lighting effects allows space for special visual elements that can change every time. This adaptability adds a creative dimension to the runway, improving the overall atmosphere and providing a setting that can be tailored accordingly.

It has added further depth and variety to the runway with the split-level plan. Adding different levels to a space adds motion and fluidity, which allows the ability for creative choreography and an interesting watching experience for the audience. Also, the levels can create different areas of presentation, providing various vantage points for the fashions being presented.

#### Color Palette:

A white color palette in fashion show set design creates a sleek, minimalist backdrop that highlights the clothing without distraction. It enhances the visibility of colors and textures in the collection, allowing them to take center stage. White sets evoke a sense of sophistication and modernity, often associated with luxury. Using different textures, lighting, and materials within the white palette adds depth and interest to the space. Additionally, it provides a versatile canvas that can adapt to various themes and styles,

### **CEILING PLAN**

SCALE: 1:200

SCALE: 1:200

SCALE: 1:200