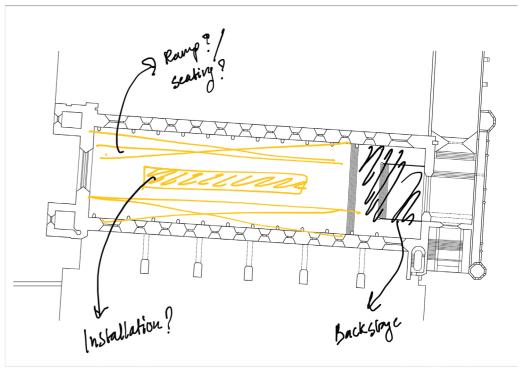

tudy in Westminster Hall finds congestion impacting vehicles and pedestrians due to road layout and development.

Built in the fourteenth century, mainly of oak wood, the original roof structure was a mediaeval carpentry masterpiece dating back to the reign of Richard II. The wood was derived from the royal woodlands. The walls and the Westminster Hall floor have many types of stones. The first structure used greensand from Surrey quarries as Reigate stone.

A lot of the structural and ornamental elements have been made of iron, particularly the supports and the fittings. During various restoration phases, many of the large windows were replaced or supplemented with different glass types at Westminster Hall.

### SITE PLAN



#### **EXISTING PLAN**



# DESIGN DEVELOPMENT



















## **DESIGN DEVELOPMENT: TEMPORARY INSTALLATION**





## TEMPORARY INSTALLATION CONCEPTUAL MODEL

TEMPORARY INSTALLATION CONCEPTUAL MODEL DONE IN 3D PRINTING









#### **PROPOSED PLAN**



### **CEILING PLAN**



SCALE: 1:200











SCALE: 1:200





SCALE: 1:200





## WESTMNSTER HALL SITE MODEL



MODEL SCALE: 1:200





#### DETAIL DRAWING: TEMPORARY INSTALLATION



SCALE: 1:5

## DETAIL DRAWING: SEATING



SCALE: 1:5

### VISUALISATION

Visualisation of temporary installation inside Westminster Hall





#### **DETAIL DRAWING: RAMP**







Ramp in plan (Dimension varies)



FASHION RUNWAY AREA



FASHION RUNWAY AREA











### CV & JOB SEARCHING DOCUMENTATION

#### MADHURA KAREKAR

Interior Designer

+44 7741528444

madhurakarekar23@gmail.com

United Kingdom

| Madhura