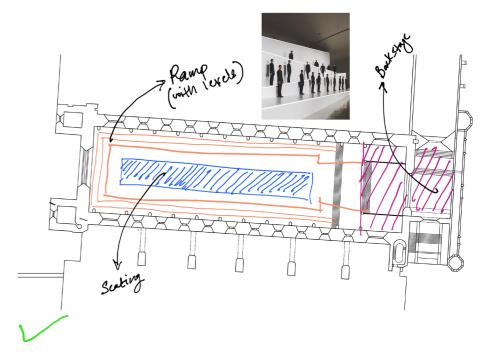

Traffic study in Westminster Hall finds congestion impacting vehicles and pedestrians due to road layout and development.

Built in the fourteenth century, mainly of oak wood, the original roof structure was a mediaeval carpentry masterpiece dating back to the reign of Richard II. The wood was derived from the royal woodlands. The walls and the Westminster Hall floor have many types of stones. The first structure used greensand from Surrey quarries as Reigate stone.

A lot of the structural and ornamental elements have been made of iron, particularly the supports and the fittings. During various restoration phases, many of the large windows were replaced or supplemented with different glass types at Westminster Hall.

### SITE PLAN



#### **EXISTING PLAN**



# DESIGN DEVELOPMENT



















## **DESIGN DEVELOPMENT: TEMPORARY INSTALLATION**





## TEMPORARY INSTALLATION CONCEPTUAL MODEL

TEMPORARY INSTALLATION CONCEPTUAL MODEL DONE IN 3D PRINTING









#### **PROPOSED PLAN**



### **CEILING PLAN**



SCALE: 1:200











SCALE: 1:200





SCALE: 1:200





## WESTMNSTER HALL SITE MODEL



MODEL SCALE: 1:200





#### DETAIL DRAWING: TEMPORARY INSTALLATION



SCALE: 1:5

## DETAIL DRAWING: SEATING



SCALE: 1:5

### VISUALISATION

Visualisation of temporary installation inside Westminster Hall





#### **DETAIL DRAWING: RAMP**







Ramp in plan (Dimension varies)



FASHION RUNWAY AREA



FASHION RUNWAY AREA











### CV & JOB SEARCHING DOCUMENTATION

#### MADHURA KAREKAR

Interior Designer

+44 7741528444

madhurakarekar23@gmail.com

United Kingdo