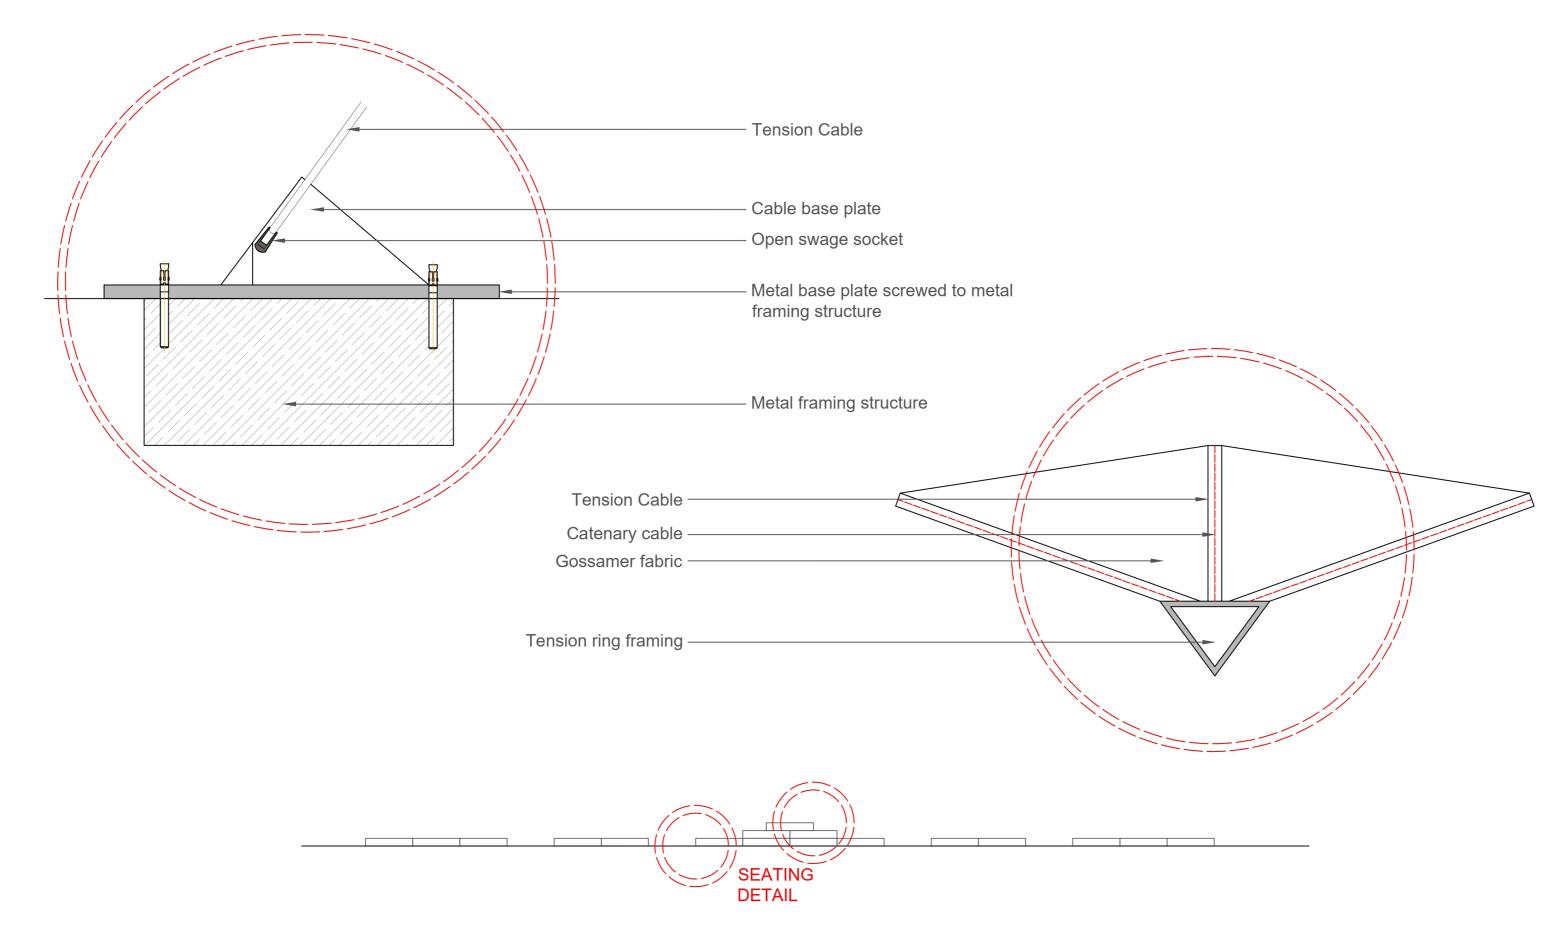

## DETAIL DRAWING: SEATING

SCALE: 1:5

#### **DETAIL DRAWING: RAMP**

Ramp in plan (Dimension varies)

FASHION RUNWAY AREA

FASHION RUNWAY AREA