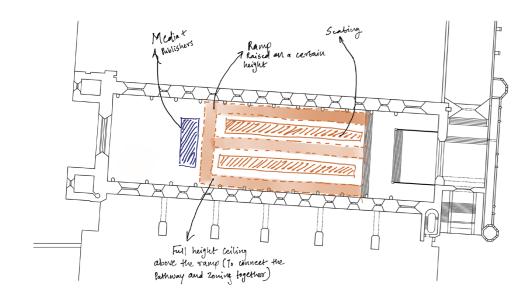

Traffic study in Westminster Hall finds congestion impacting vehicles and pedestrians due to road layout and development.

Built in the fourteenth century, mainly of oak wood, the original roof structure was a mediaeval carpentry masterpiece dating back to the reign of Richard II. The wood was derived from the royal woodlands. The walls and the Westminster Hall floor have many types of stones. The first structure used greensand from Surrey quarries as Reigate stone.

A lot of the structural and ornamental elements have been made of iron, particularly the supports and the fittings. During various restoration phases, many of the large windows were replaced or supplemented with different glass types at Westminster Hall.

### SITE PLAN



#### **EXISTING PLAN**



# DESIGN DEVELOPMENT



















## **DESIGN DEVELOPMENT: TEMPORARY INSTALLATION**





## TEMPORARY INSTALLATION CONCEPTUAL MODEL

TEMPORARY INSTALLATION CONCEPTUAL MODEL DONE IN 3D PRINTING









#### **PROPOSED PLAN**



### **CEILING PLAN**



SCALE: 1:200











SCALE: 1:200





SCALE: 1:200





## WESTMNSTER HALL SITE MODEL



MODEL SCALE: 1:200





#### DETAIL DRAWING: TEMPORARY INSTALLATION



SCALE: 1:5

## DETAIL DRAWING: SEATING



SCALE: 1:5

### VISUALISATION

Visualisation of temporary installation inside Westminster Hall





#### **DETAIL DRAWING: RAMP**







Ramp in plan (Dimension varies)



FASHION RUNWAY AREA



FASHION RUNWAY AREA











### CV & JOB SEARCHING DOCUMENTATION

#### MADHURA KAREKAR

Interior Designer

+44 7741528444

madhurakarekar23@gmail.com

United Kingdom